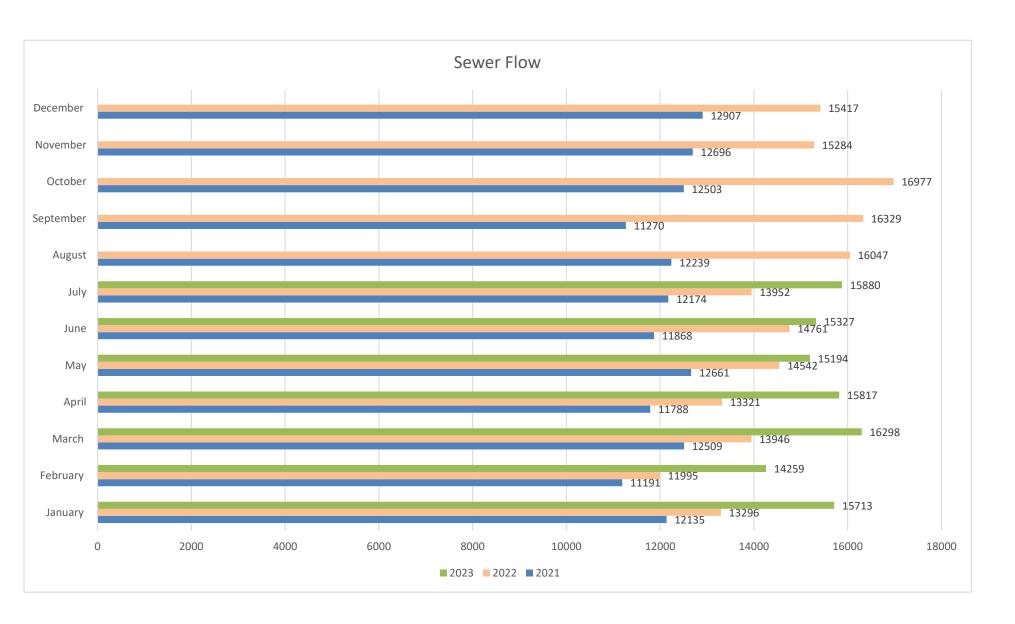

|         |     |
| Fire      | 22                | 28             |                 |                    | 1              |              |             |         | 51  |
| EMS       | 62                | 62             |                 | 9                  | 6              |              |             |         | 139 |
| July      |                   |                |                 |                    |                |              |             |         |     |
| Fire      | 22                | 22             |                 |                    | 3              |              |             | 1       | 47  |
| EMS       | 47                | 55             |                 | 6                  | 3              |              |             |         | 111 |











## 811 locates 26

| lworq summary | 184 work orders    |    |
|---------------|--------------------|----|
| Building      |                    |    |
| Maintenance   | 2 Meter Re read    | 11 |
| Container     | Non payment        |    |
| check         | 1 disconnect       | 3  |
|               | Non payment        |    |
| Water Leak    | 4 reconnect        | 75 |
| Door Tag      | 4 Sewer            | 1  |
| Garbage       | 1 Service connect  | 26 |
| Install Meter | 38 Service disconn | 12 |
| Meter Issues  | 3 Water leak       | 1  |
| Meter Reads   | 2                  |    |

#### **Library Report**

Dates included: July 1, 2023 – July 31, 2023

Circulation Statistics: 4,741Checkouts

Cards issued: 116 new cards (7 digitally through website)

Materials Added: 226 Items Value: \$