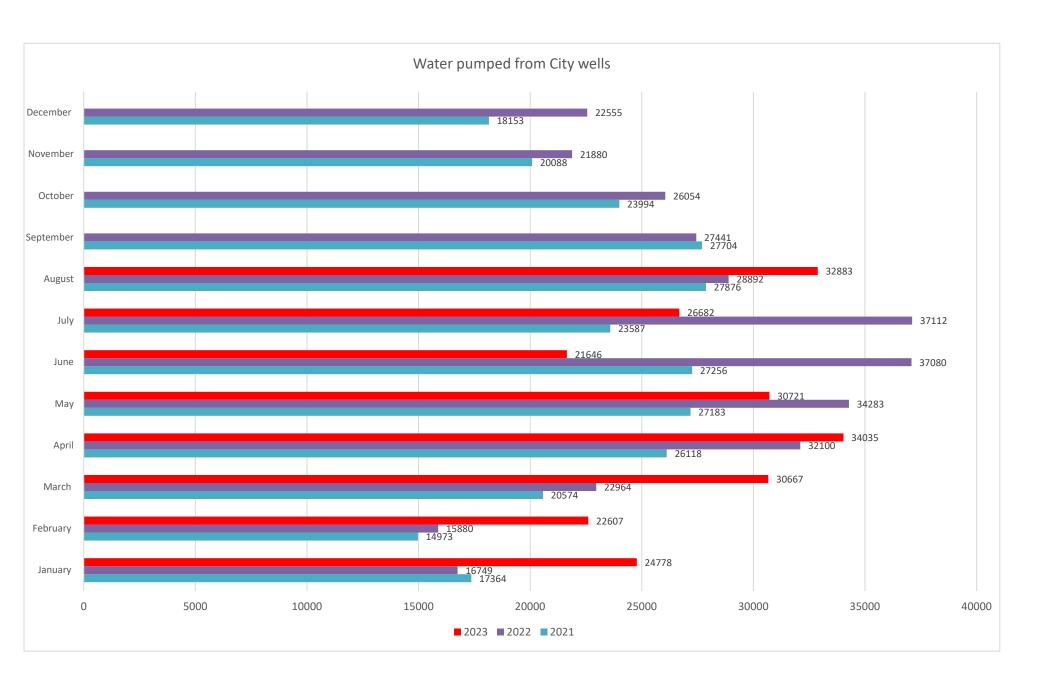

|                    |                |              |             |         |     |
| Fire      | 22                | 22 |                 |                    | 3              |              |             | 1       | 47  |
| EMS       | 47                | 55 |                 | 6                  | 3              |              |             |         | 111 |
| August    |                   |    |                 |                    |                |              |             |         | 0   |
| Fire      | 22                | 24 |                 |                    |                |              |             |         | 46  |
| EMS       | 49                | 87 | 1               | 2                  | 3              |              |             |         | 142 |











## 811 locates 43

| lworq summary Container | 182 work orders     |    |
|-------------------------|---------------------|----|
| check                   | 8 Meter Re read     | 1  |
|                         | Non payment         |    |
| Data Log                | 1 disconnect        | 3  |
|                         | Non payment         |    |
| Water Leak              | 6 reconnect         | 67 |
| Door Tag                | 17 Plumbing issue:  | 1  |
| Install Meter           | 11 Service connect  | 19 |
| Low pressure            | 1 Service disconnec | 19 |
| Meter Issues            | 6 Verify Occupancy  | 1  |
| Meter Reads             | 17 Water leak       | 4  |

# **Library Report**

Dates included: August 1, 2023 – August 31, 2023

Circulation Statistics: 3,487 Checkouts

Car