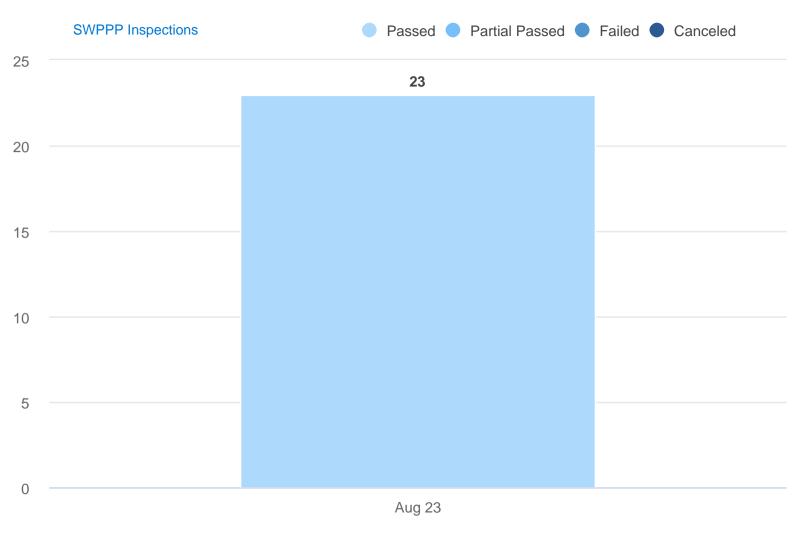

| 08/10/2023   | 1431        | \$ 147,393.00       |
| Single Family                | 2003 Plains Avenue     | Betenbough Homes, Betenbough Hom      | 08/10/2023   | 1614        | \$ 166,242.00       |
| Single Family                | 2016 Panhandle Avenue  | Betenbough Homes, Betenbough Hom      | 08/10/2023   | 1426        | \$ 146,878.00       |
| Single Family                | 2926 Abbeville Avenue  | Betenbough Homes, Betenbough Hom      | 08/04/2023   | 2730        | \$ 281,190.00       |
| Single Family                | 3201 Cottonwood Avenue | Betenbough Homes, Betenbough Hom      | 08/10/2023   | 2002        | \$ 206,206.00       |
| New Garden Home              | 414 E 30th Street      | Betenbough Homes, Betenbough Hom      | 08/04/2023   | 1523        | \$ 156,869.00       |



## **Citation Listing**



City of Wolfforth Municipal Court 9/13/2023 5:43:06 PM

**Citation Listing Report** 

Totals For 08/01/2023 - 08/31/2023

| Report Totals |              |     |  |
|---------------|--------------|-----|--|
| By Race       | 4 - 4        | 2   |  |
|               | B - Black    | 10  |  |
|               | H - Hispanic | 37  |  |
|               | W - White    | 65  |  |
| ReportTotals  |              | 114 |  |
| Report Totals |              |     |  |
| By Gender     | 1 - Male     | 2   |  |
|               | F - Female   | 47  |  |
|               | M - Male     | 65  |  |
| Report Totals |              | 114 |  |
| Report Totals |              |     |  |
| By Age Code   | -            | 5   |  |
|               | A - Adult    | 88  |  |
|               | J