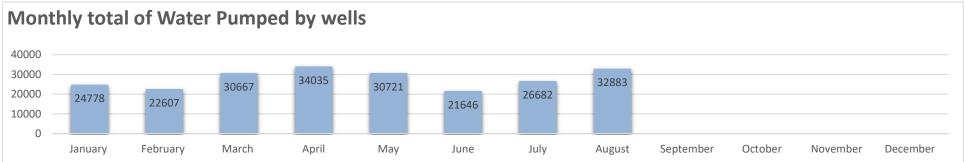

# Departmental Reports July 2023

### Monthly Report July 2023

**New Construction**: 30 Residential

Estimated Value: \$7,094,228

Subdivision: Harvest-28, Iron Horse-1, Overlook-1

30 Single Family

Ongoing Construction: 2 Commercial, 153 Residential