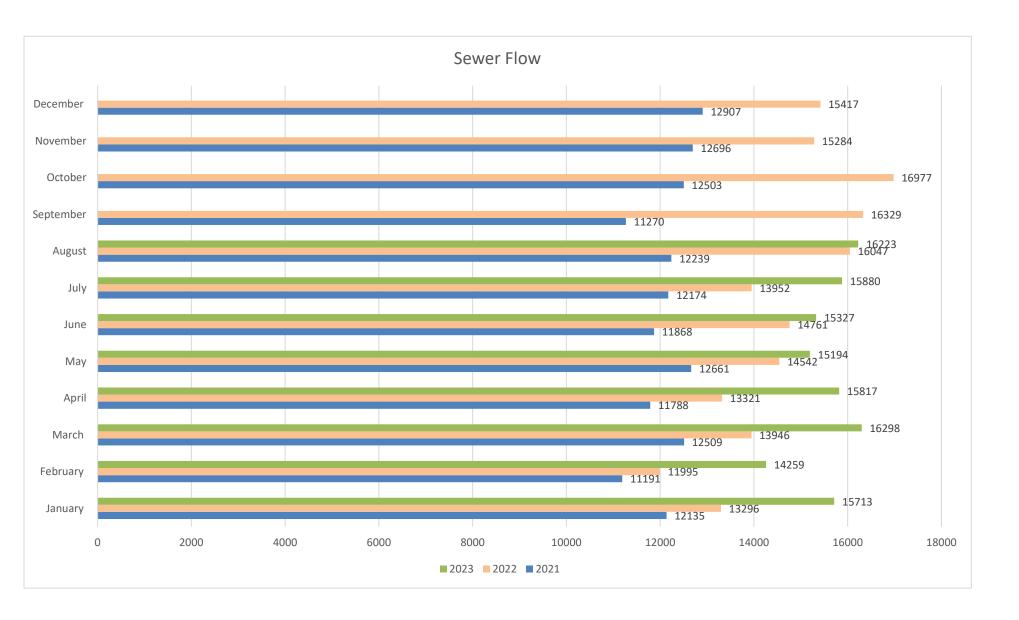

|                    |                |              |             |         |     |
| Fire      | 22                | 22 |                 |                    | 3              |              |             | 1       | 47  |
| EMS       | 47                | 55 |                 | 6                  | 3              |              |             |         | 111 |
| August    |                   |    |                 |                    |                |              |             |         | 0   |
| Fire      | 22                | 24 |                 |                    |                |              |             |         | 46  |
| EMS       | 49                | 87 | 1               | 2                  | 3              |              |             |         | 142 |











## 811 locates 43

| lworq summary Container | 182 work orders     |    |
|-------------------------|---------------------|----|
| check                   | 8 Meter Re read     | 1  |
|                         | Non payment         |    |
| Data Log                | 1 disconnect        | 3  |
|                         | Non payment         |    |
| Water Leak              | 6 reconnect         | 67 |
| Door Tag                | 17 Plumbing issue:  | 1  |
| Install Meter           | 11 Service connect  | 19 |
| Low pressure            | 1 Service disconnec | 19 |
| Meter Issues            | 6 Verify Occupancy  | 1  |
| Meter Reads             | 17 Water leak       | 4  |

# **Library Report**

Dates included: August 1, 2023 – August 31, 2023

Circulation Statistics: 3,487 Checkouts

Cards