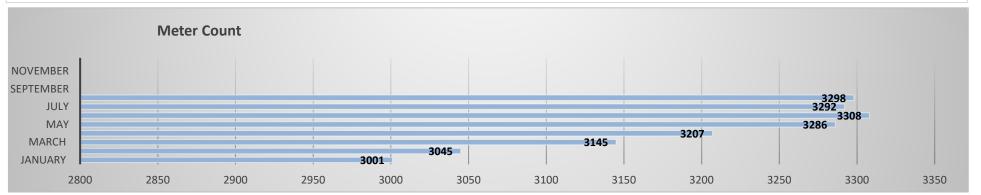

|                    |                |              |             |         |     |
| Fire      | 22                | 22 |                 |                    | 3              |              |             | 1       | 47  |
| EMS       | 47                | 55 |                 | 6                  | 3              |              |             |         | 111 |
| August    |                   |    |                 |                    |                |              |             |         | 0   |
| Fire      | 22                | 24 |                 |                    |                |              |             |         | 46  |
| EMS       | 49                | 87 | 1               | 2                  | 3              |              |             |         | 142 |











## 811 locates 43

| lworq summary Container | 182 work orders     |    |
|-------------------------|---------------------|----|
| check                   | 8 Meter Re read     | 1  |
|                         | Non payment         |    |
| Data Log                | 1 disconnect        | 3  |
|                         | Non payment         |    |
| Water Leak              | 6 reconnect         | 67 |
| Door Tag                | 17 Plumbing issue:  | 1  |
| Install Meter           | 11 Service connect  | 19 |
| Low pressure            | 1 Service disconnec | 19 |
| Meter Issues            | 6 Verify Occupancy  | 1  |
| Meter Reads             | 17 Water leak       | 4  |

# **Library Report**

Dates included: August 1, 2023 – August 31, 2023

Circulation Statistics: 3,487 Checkouts

C