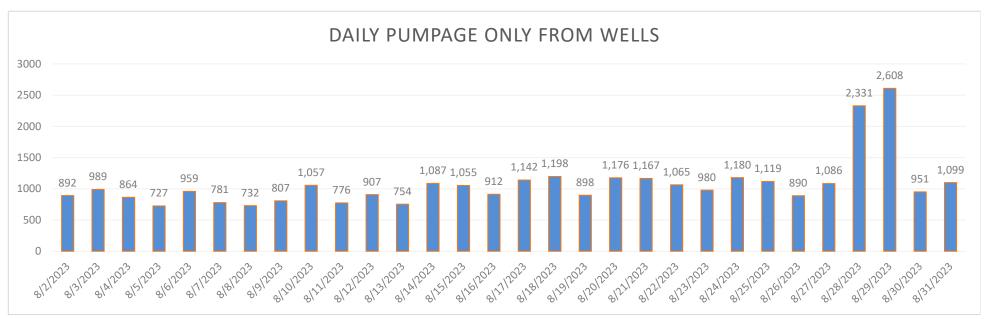

|                    |                |              |             |         |     |
| Fire      | 22                | 22 |                 |                    | 3              |              |             | 1       | 47  |
| EMS       | 47                | 55 |                 | 6                  | 3              |              |             |         | 111 |
| August    |                   |    |                 |                    |                |              |             |         | 0   |
| Fire      | 22                | 24 |                 |                    |                |              |             |         | 46  |
| EMS       | 49                | 87 | 1               | 2                  | 3              |              |             |         | 142 |











## 811 locates 43

| lworq summary Container | 182 work orders     |    |
|-------------------------|---------------------|----|
| check                   | 8 Meter Re read     | 1  |
|                         | Non payment         |    |
| Data Log                | 1 disconnect        | 3  |
|                         | Non payment         |    |
| Water Leak              | 6 reconnect         | 67 |
| Door Tag                | 17 Plumbing issue:  | 1  |
| Install Meter           | 11 Service connect  | 19 |
| Low pressure            | 1 Service disconnec | 19 |
| Meter Issues            | 6 Verify Occupancy  | 1  |
| Meter Reads             | 17 Water leak       | 4  |

# **Library Report**

Dates included: August 1, 2023 – August 31, 2023

Circulation Statistics: 3,487 Checkout