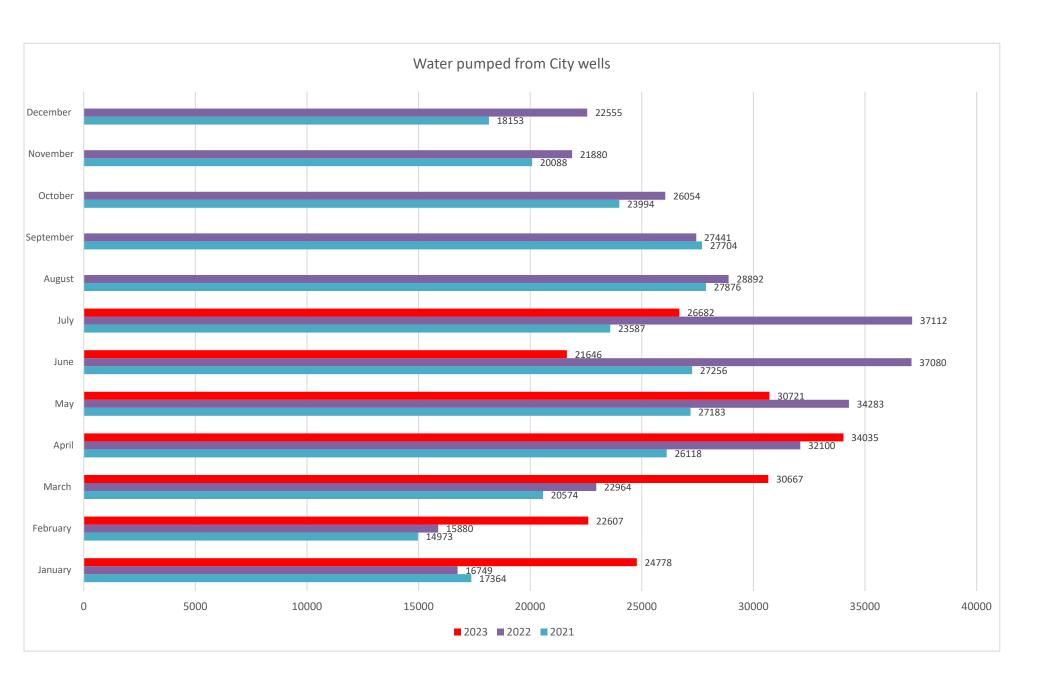

|             |         |     |
| Fire      | 22                | 28             |                 |                    | 1              |              |             |         | 51  |
| EMS       | 62                | 62             |                 | 9                  | 6              |              |             |         | 139 |
| July      |                   |                |                 |                    |                |              |             |         |     |
| Fire      | 22                | 22             |                 |                    | 3              |              |             | 1       | 47  |
| EMS       | 47                | 55             |                 | 6                  | 3              |              |             |         | 111 |











## 811 locates 26

| lworq summary | 184 work orders    |    |
|---------------|--------------------|----|
| Building      |                    |    |
| Maintenance   | 2 Meter Re read    | 11 |
| Container     | Non payment        |    |
| check         | 1 disconnect       | 3  |
|               | Non payment        |    |
| Water Leak    | 4 reconnect        | 75 |
| Door Tag      | 4 Sewer            | 1  |
| Garbage       | 1 Service connect  | 26 |
| Install Meter | 38 Service disconn | 12 |
| Meter Issues  | 3 Water leak       | 1  |
| Meter Reads   | 2                  |    |

#### **Library Report**

Dates included: July 1, 2023 – July 31, 2023

Circulation Statistics: 4,741Checkouts

Cards issued: 116 new cards (7 digitally through website)

Materials Added: 226 Items Value: