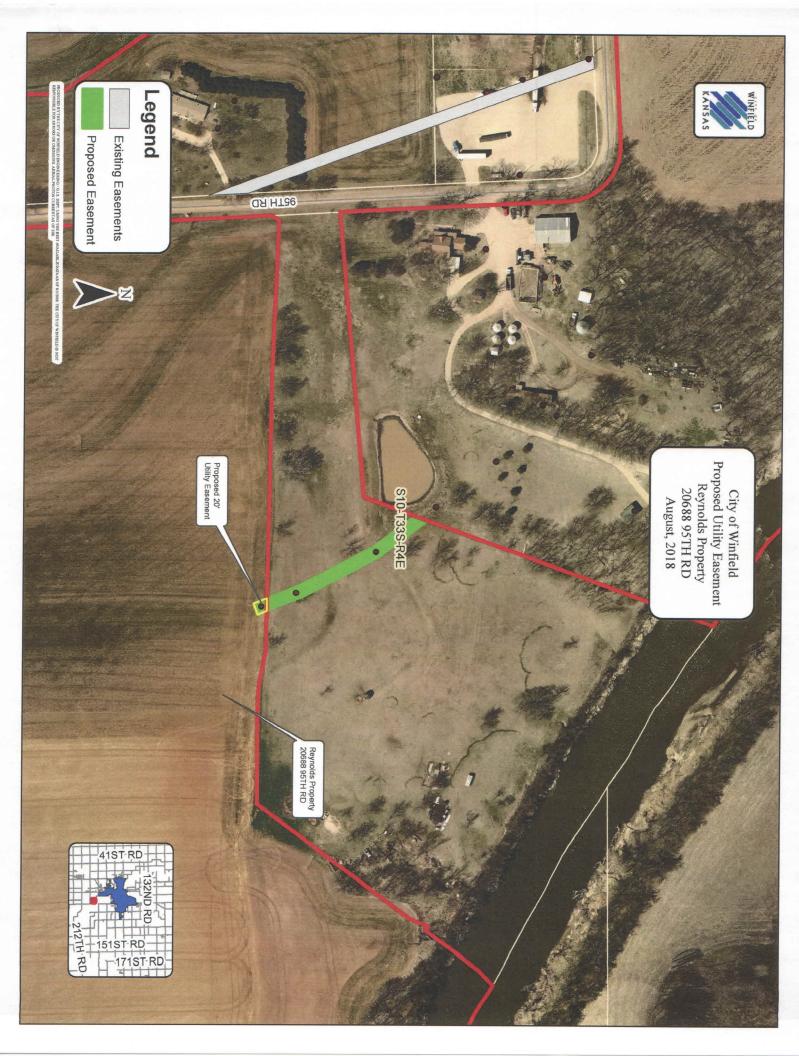

## BE IT RESOLVED BY THE GOVERNING BODY OF THE CITY OF WINFIELD, KANSAS, THAT:

Section 1. The Mayor and Clerk of the City of Winfield, Kansas, are hereby authorized and directed to accept a certain permanent easement in Cowley County, Kansas, granted by Doris Reynolds Living Trust and Michael Reynolds Trustee, owners, in Cowley County, Kansas, Gregory N. Thompson, Mayor, necessary to provide right-of-way for the purpose of installation, construction, maintenance, repair, and removal of the utilities and the necessary appurtenances therefore, in, over, under, and across the real estate described as follows:

Ten feet either side of the utility lines as constructed across a tract of land described as the Southeast Quarter of Section 10, Township 33 South, Range 4 East, except 40 acres out of the East half of said Southeast Quarter described as follows: Commencing at Southeast corner of said Southeast Quarter thence North 112 rods; thence West 56.9 rods; thence South to South line of said quarter section, thence East to place of beginning, also except that part of said Southeast Quarter lying North of middle of Walnut River, also a tract beginning at Southwest corner of Northeast Quarter of section 10-33-4 and running thence North 21 rods; thence a little North of East to a cluster of elm trees close to Walnut River 1½ rods North of deep ravine; thence East to center of Walnut River thence down the center of said Walnut River to South line of said quarter section, thence West to place of beginning.

#### PERMANENT EASEMENT

I, Doris Reynolds Living Trust and Michael Reynolds Trustee, owners, in consideration of the benefit to be obtained from the utility lines which are the subject of these easements, payment of the sum of \$1.00 and other valuable consideration, receipt of which is hereby acknowledged, do hereby convey and assign to the CITY OF WINFIELD, Cowley County, Kansas, permanent easements and right-of-way for the purpose of installation, construction, maintenance, repair, and removal of said utilities and the necessary appurtenances therefor, in, over, under, and across the real estate in the Southeast corner of the Southwest Quarter of Section 10, Township 33 South, Range 4 East of the 6<sup>th</sup> P.M., Cowley County, Kansas, described as follows:

Ten feet either side of the utility lines as constructed across a tract of land described as the Southeast Quarter of Section 10, Township 33 South, Range 4 East, except 40 acres out of the East half of said Southeast Quarter described as follows: Commencing at Southeast corner of said Southeast Quarter thence North 112 rods; thence West 56.9 rods; thence South to South line of said quarter section, thence East to place of beginning, also except that part of said Southeast Quarter lying North of middle of Walnut River, also a tract beginning at Southwest corner of Northeast Quarter of section 10-33-4 and running thence North 21 rods; thence a little North of East to a cluster of elm trees close to Walnut River 1 ½ rods North of deep ravine; thence East to center of Walnut River thence down the center of said Walnut River to South line of said quarter section, thence West to place of beginning.