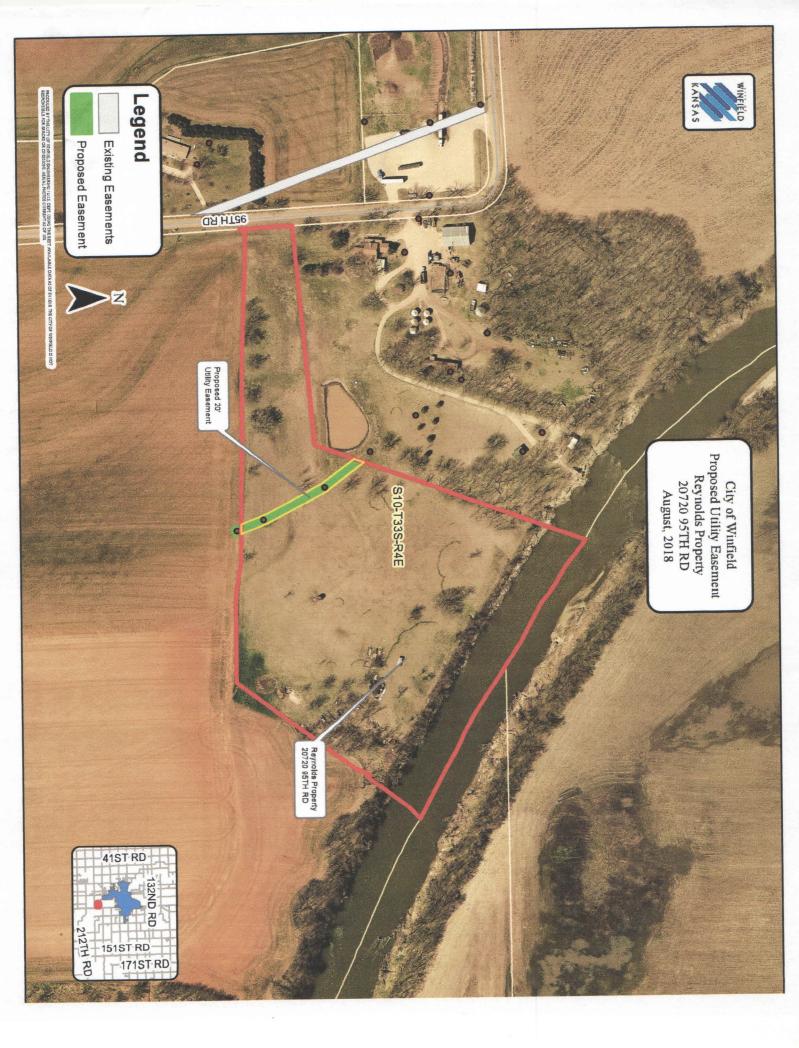

## BE IT RESOLVED BY THE GOVERNING BODY OF THE CITY OF WINFIELD, KANSAS, THAT:

<u>Section 1.</u> The Mayor and Clerk of the City of Winfield, Kansas, are hereby authorized and directed to accept a certain permanent easement in Cowley County, Kansas, granted by Michael Reynolds, owner in Cowley County, Kansas, Gregory N. Thompson, Mayor, necessary to provide right-of-way for the purpose of installation, construction, maintenance, repair, and removal of the utilities and the necessary appurtenances therefore, in, over, under, and across the real estate described as follows:

Ten feet either side of the utility lines as constructed across a tract of land described as commencing at the Southwest corner of said East Half; thence north 00deg 11 min. 22 sec. East (assumed), along the West line of said East Half, a distance of 2070.00 feet to a 1/2" rebar-cap#1323 being the point of beginning of the herein described tract; thence continuing North 00 deg. 11 min. 22 sec. East, along the West line of said Southeast Quarter, a distance of 120.00 feet to a 1/2" rebar-cap#1323; thence North 84 deg. 59 min. 38 sec. East, a distance of 490.00 feet to a 1/2" rebar-cap#1323; thence North 19 deg. 48 min. 30 sec. East, a distance of 614.0 feet, more or less, to the centerline of the Walnut River, thence Southeasterly along the centerline of the Walnut River, a distance of 721.0 feet, more or less, to a point; thence South 36 deg. 50 min. 17 sec. West, a distance of 493.0 feet, more or less to a 1/2" rebar-cap#1323; thence North 87 deg. 42 min. 25 sec. West, a distance of 1010.0 feet to the point of beginning.

### PERMANENT EASEMENT

I, Michael Reynolds, owner, in consideration of the benefit to be obtained from the utility lines which are the subject of these easements, payment of the sum of \$1.00 and other valuable consideration, receipt of which is hereby acknowledged, do hereby convey and assign to the CITY OF WINFIELD, Cowley County, Kansas, permanent easements and right-of-way for the purpose of installation, construction, maintenance, repair, and removal of said utilities and the necessary appurtenances therefor, in, over, under, and across the real estate in the East Half of Section 10, Township 33 South, Range 4 East of the 6th P.M., Cowley County, Kansas, described as follows: