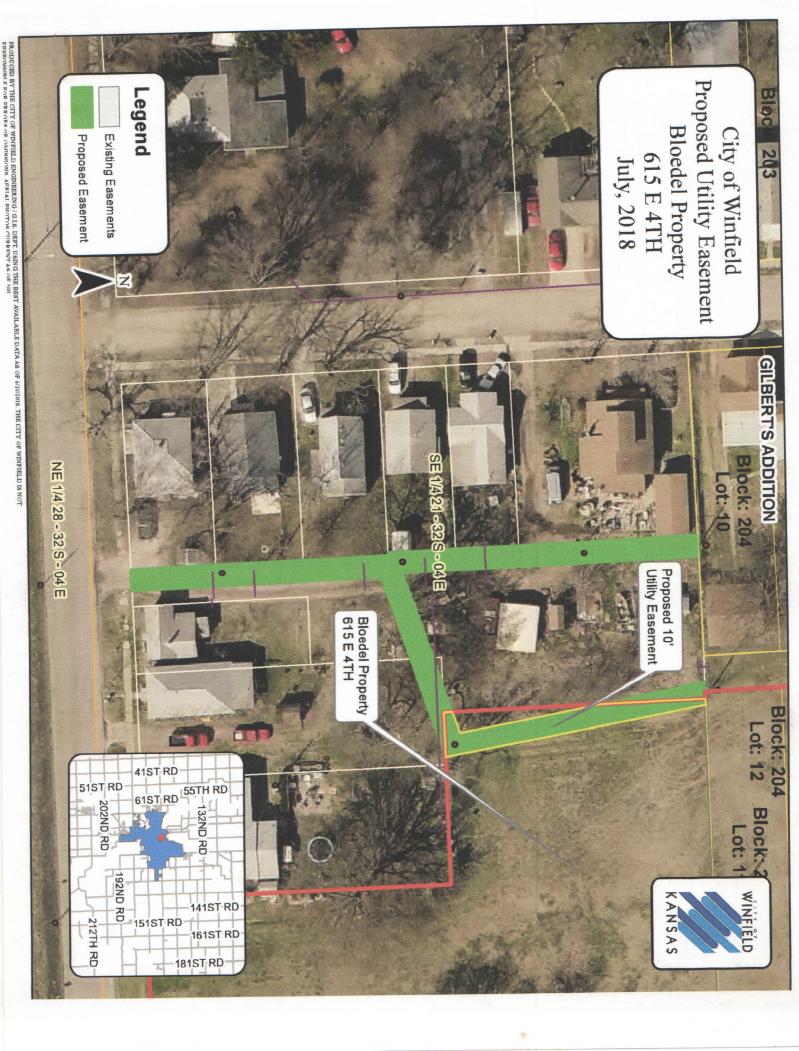

## BE IT RESOLVED BY THE GOVERNING BODY OF THE CITY OF WINFIELD, KANSAS, THAT:

Section 1. The Mayor and Clerk of the City of Winfield, Kansas, are hereby authorized and directed to accept a certain permanent easement in Cowley County, Kansas, granted by William Bloedel and Elin Bloedel, owners in Cowley County, Kansas, Gregory N. Thompson, Mayor, necessary to provide right-of-way for the purpose of installation, construction, maintenance, repair, and removal of the utilities and the necessary appurtenances therefore, in, over, under, and across the real estate described as follows:

Five feet either side of the utility lines as constructed across a tract of land described as beginning at a point 1839 8/13 feet East and 151 ½ feet North of the Southwest corner of the Southeast Quarter of Section 21, Township 32 South, Range 4 East of the 6<sup>th</sup> P.M.in Cowley County, Kansas; thence North 120 feet; thence West 80 feet; thence South 120 feet; thence East 80 feet to the place of beginning.

#### PERMANENT EASEMENT

We, A. William Bloedel, Jr. and Elin A. Bloedel, owners, in consideration of the benefit to be obtained from the utility lines which are the subject of these easements, payment of the sum of \$1.00 and other valuable consideration, receipt of which is hereby acknowledged, do hereby convey and assign to the CITY OF WINFIELD, Cowley County, Kansas, permanent easements and right-of-way for the purpose of installation, construction, maintenance, repair, and removal of said utilities and the necessary appurtenances therefor, in, over, under, and across the real estate in the Southwest corner of the Southeast Quarter of Section 21, Township 32 South, Range 4 East of the 6<sup>th</sup> P.M., City of Winfield, Cowley County, Kansas, described as follows: