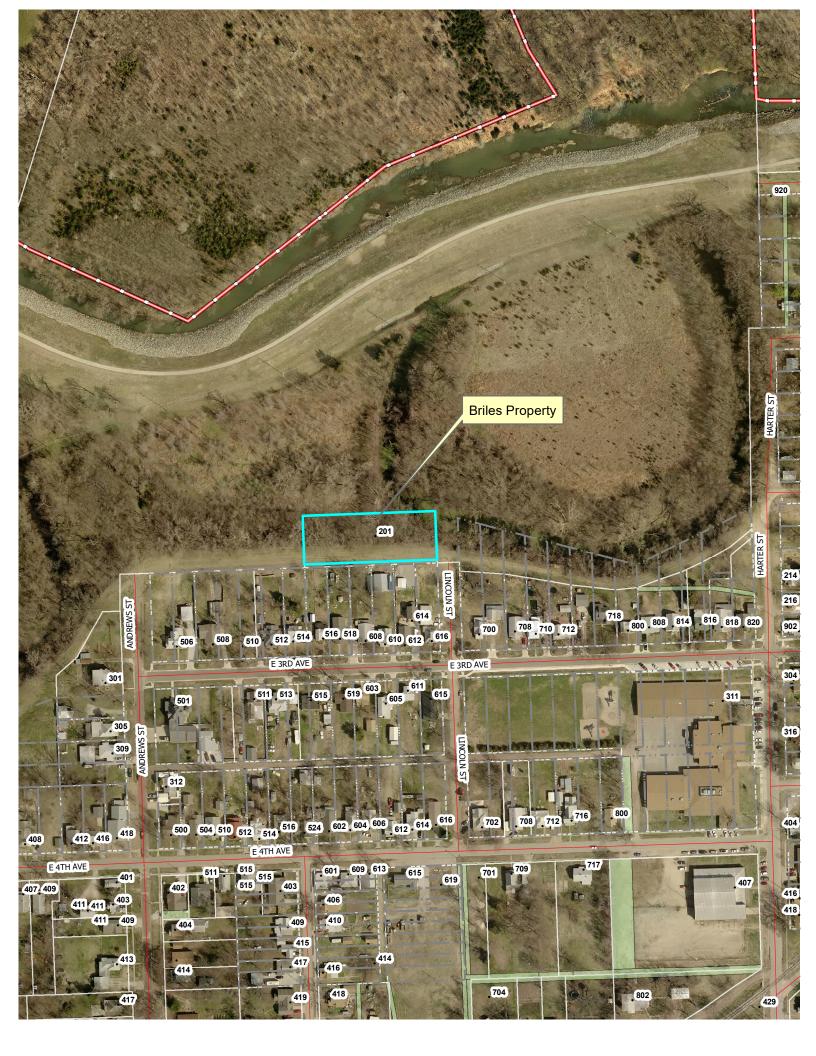

### **Request for Commission Action**

Date: May 1, 2019

Requestor: Patrick Steward, Dir. Of Public Improvements / City Engineer

Action Requested: Accepting a parcel of property North of 3<sup>rd</sup> between Andrews and Lincoln.

#### Analysis:

The City was approached by a property owner that was interested in quit claim deeding a parcel of property to the City as part of their estate planning. The parcel does not currently have access to an open street and is surrounded by property of the city owned nature trail.

**Fiscal Impact:** The property is being deeded at no cost. However, the city will take responsibility for future maintenance of the parcel.

Attachments: Proposed Resolution & Map

Lot 3 and the West 15 feet of Lot 4, Block 201, Andrews Addition and Lot 6 to Lot 11, inclusive, Block 3, Waverly Place Addition to Winfield.

A copy of which is attached hereto and made a part hereof.

Section 2. The Clerk of the City of Winfield, Kansas shall record said deed with the Register of Deeds of Cowley County, Kansas.