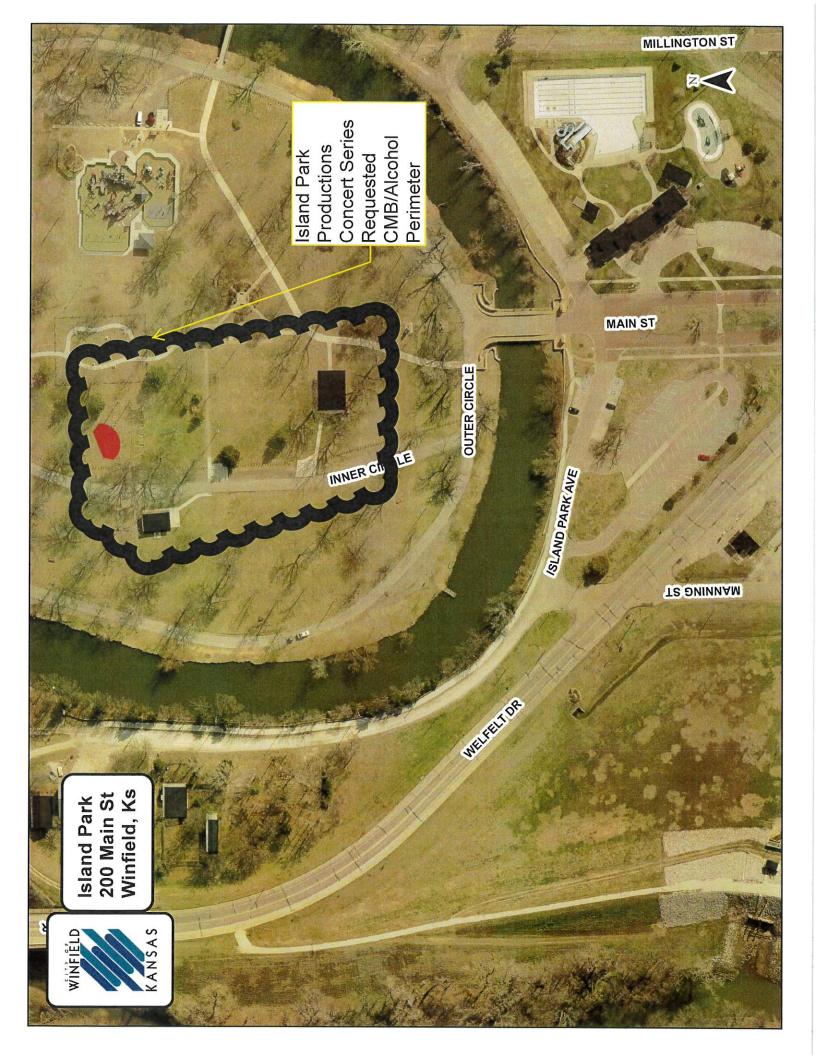

Analysis: Island Park Productions (IPP), through an Outdoor Community Event & Temporary Entertainment District application, had requested authorization to allow possession and consumption of alcohol or enhanced cereal malt beverages in Island Park. Their request was approved for the April 13<sup>th</sup> concert by Bill No 1918. The balance of the entertainer contracts for 2019 have been completed. The request before the Commission is to establish a drinking perimeter with signage from 5:00 pm to 10:00 pm around the performance stage, Lion's Pavilion, and Soroptimist Pavilions, on May 30; June 13 and 20; and July 18 and 25, 2019 in conjunction with their Concert Series. June 20 and July 25, 2019 are scheduled Rain Dates ONLY for the June 13 and July 18 concerts.

Two LE officers will be on site from 5:00 pm-10:00 pm. Should additional officers be needed, the Chief of Police will make that call at his discretion. IPP is limiting the size of carry in coolers to 10 quarts. A device of an equivalent dimension (think confirming airline carry-on size) will be at the Island Park entrance for any coolers in question. Security is being finalized for approval by WPD.

Section 2. Island Park Productions requests the possession and consumption of alcoholic liquor or cereal malt beverage in Island Park during events from 5:00 pm to 10:00 pm, on May 30; June 13 and 20; and July 18 and 25, 2019. June 20 and July 25, 2019 are scheduled Rain Dates ONLY for the June 13 and July 18, 2019 concerts. A Temporary Alcohol or Cereal Malt Beverage Permit is not required of Island Park Productions for possession and consumption only.

Section 3. The Governing Body of the City of Winfield Kansas hereby authorizes an Outdoor Community Event and Temporary Entertainment District Application in accordance with the rules and procedures set forth by Article IV of Section 6 of the Code of the City of Winfield, Kansas, regarding the possession or consumption of alcoholic liquor or enhanced cereal malt beverage as presented by the Island Park Productions for an event from 5:00 pm to 10:00 pm, on May 30; June 13 and 20; and July 18 and 25, 2019, in Island Park, Winfield Kansas as identified in the Outdoor Community Event and Temporary Entertainment District Application; a copy of which is attached hereto and made a part hereof.