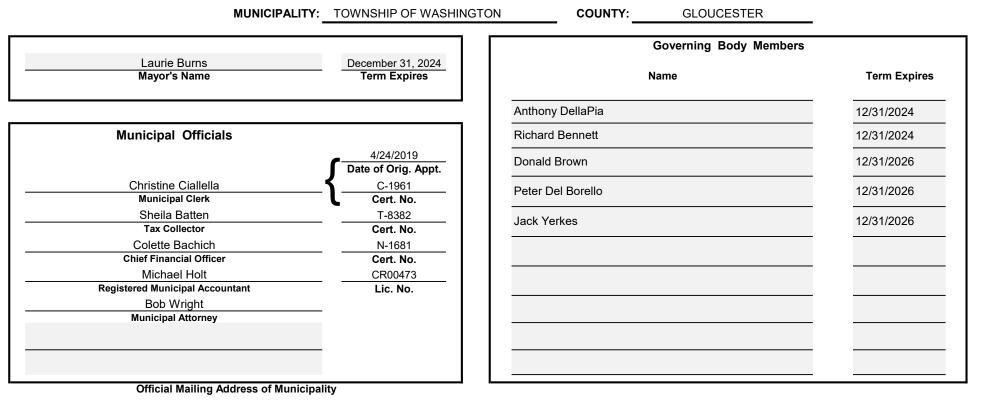

If an incorrect version of the budget template was used in 2023, the budget data may not migrate properly to the 2024 budget template.

| Information Required for                                                                                                                                                                        | Municipal Bud                                                                                                                                                                                          | get Version 2024.1                          |                                       |                          |
|-------------------------------------------------------------------------------------------------------------------------------------------------------------------------------------------------|--------------------------------------------------------------------------------------------------------------------------------------------------------------------------------------------------------|---------------------------------------------|---------------------------------------|--------------------------|
| Municipal Budget Document:                                                                                                                                                                      | -                                                                                                                                                                                                      | es and Data                                 |                                       |                          |
| Name and County of Municipality<br>Full Name of Municipality<br>County of Municipality<br>Name of Municipality<br>Type<br>Governing Body Type<br>Location<br>Address<br>Address<br>Phone<br>Fax | Washington Township, Glo<br>TOWNSHIP OF WAS<br>GLOUCESTER<br>WASHINGTON<br>TOWNSHIP<br>COUNCIL MEMBERS<br>Municpal Building<br>523 Egg Harbor Road<br>Sewell, NJ 08080<br>856-589-0520<br>856-582-7658 | SHINGTON                                    |                                       | ▼                        |
|                                                                                                                                                                                                 |                                                                                                                                                                                                        |                                             | Cert #                                | Date of Original Appt.   |
| Clerk<br>Tax Collector<br>Chief Financial Officer<br>Registered Municipal Accountant<br>Municipal Attorney                                                                                      | Christine Ciallella<br>Sheila Batten<br>Colette Bachich<br>Michael Holt<br>Bob Wright                                                                                                                  |                                             | C-1961<br>T-8382<br>N-1681<br>CR00473 | 4/24/2019                |
| Newspaper                                                                                                                                                                                       | Sotuh Jersey Times                                                                                                                                                                                     |                                             |                                       |                          |
| Date of Introduction<br>Date of Advertisement<br>Date of Public Hearing                                                                                                                         | <b>Day</b><br>26th<br>10th<br>24th                                                                                                                                                                     | Month<br>June<br>July<br>July               |                                       |                          |
| Time of Public Hearing                                                                                                                                                                          | 6 p.m.                                                                                                                                                                                                 |                                             |                                       |                          |
| Net Valuation Taxable Current<br>Net Valuation Taxable Prior                                                                                                                                    |                                                                                                                                                                                                        | 4,723,988,900<br>4,722,105,100<br>1,883,800 |                                       |                          |
| Budget Year                                                                                                                                                                                     | 2024                                                                                                                                                                                                   | Budget Year Type:                           | Calendar Year                         | Calendar or State Fiscal |
| Municipal Code                                                                                                                                                                                  | 0818                                                                                                                                                                                                   |                                             |                                       |                          |