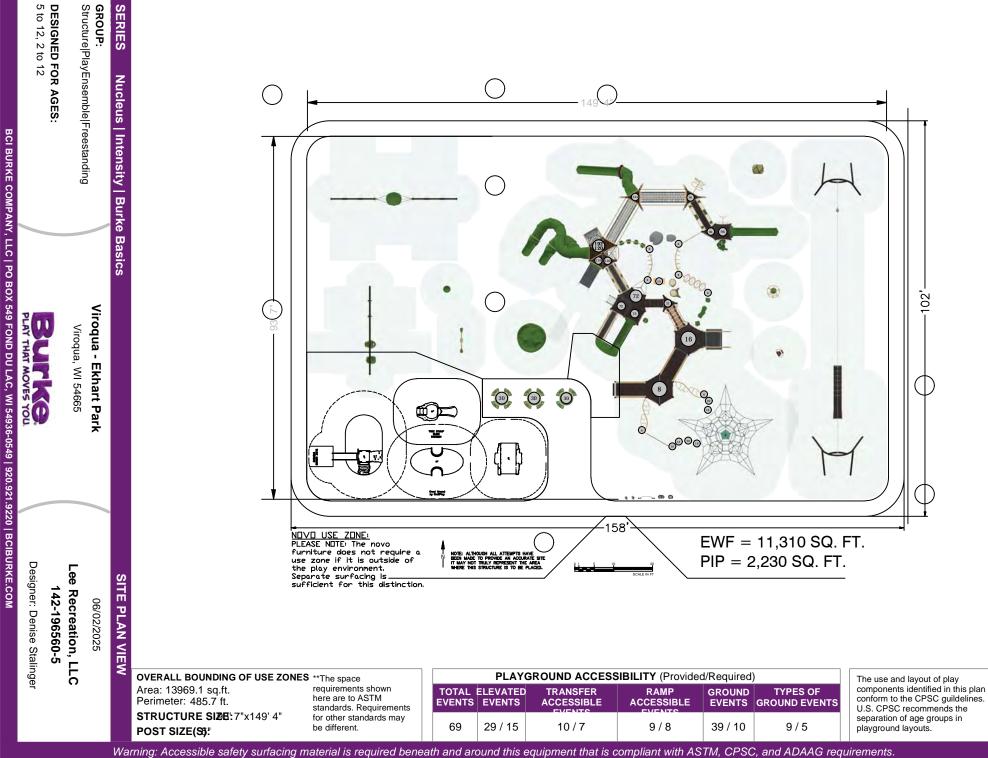

3D Designer: Felicia

| Y                                                                                                                                   | IPE                                                                                                                                                                                                                                                                                                                                                                                                                                              |                                                                                                                          |                                                                                                                       |
|-------------------------------------------------------------------------------------------------------------------------------------|--------------------------------------------------------------------------------------------------------------------------------------------------------------------------------------------------------------------------------------------------------------------------------------------------------------------------------------------------------------------------------------------------------------------------------------------------|--------------------------------------------------------------------------------------------------------------------------|-----------------------------------------------------------------------------------------------------------------------|
| 1                                                                                                                                   | LEE                                                                                                                                                                                                                                                                                                                                                                                                                                              |                                                                                                                          |                                                                                                                       |
|                                                                                                                                     | RECREATIO                                                                                                                                                                                                                                                                                                                                                                                                                                        | DN, LLC                                                                                                                  |                                                                                                                       |
| Providing Fun Across Wisconsin Since 1995                                                                                           |                                                                                                                                                                                                                                                                                                                                                                                                                                                  |                                                                                                                          |                                                                                                                       |
| DATE:                                                                                                                               | June 3, 2025                                                                                                                                                                                                                                                                                                                                                                                                                                     |                                                                                                                          |                                                                                                                       |
| TO:                                                                                                                                 | Viroqua Parks<br>124 W. Decker St.<br>Viroqua, WI 54665                                                                                                                                                                                                                                                                                                                                                                                          |                                                                                                                          |                                                                                                                       |
| FROM:<br>RE:                                                                                                                        | Pat Groom<br>Playground Proposal #142-196560-5                                                                                                                                                                                                                                                                                                                                                                                                   |                                                                                                                          |                                                                                                                       |
| Playg                                                                                                                               | "Play That Moves You"<br>round Proposal #142-196560-5<br>ay Events for an estimated 401 users ages 2                                                                                                                                                                                                                                                                                                                                             | -12                                                                                                                      |                                                                                                                       |
| RAMP: 1-ADAA<br>BRIDGE: Evolut<br>TUNNEL: 2-Asp<br>SLIDES: Cobra<br>Velo X<br>Cobra<br>ROOFS: 3-Evolu<br>1- Clu                     | Modular Structure, 5-12<br>gle, 3- Square, 2-Hexagonal, 3-Half Hexagon<br>G Ramp w/ Guardrail, 1-ADAAG Entrance Ramp w,<br>on Arched Catwalk Bridge<br>ire Rope Tunnels<br>Slide Curved @ 120" Deck Ht., Cobra Slide Curved<br>L Slide @ 96" Deck Ht., 360 Loop w/ Slide @ 72" I<br>Slide Fusion 'S' Slide @ 144" Deck Ht.<br>tion Triangle Apex Roofs, 2-Triangle Base Roof, 2<br>bhouse Hex Roof<br>Straight Overhead, 2-'S' Horizontal Ladder | @ 196" Deck Ht.,<br>Deck Ht.,                                                                                            | \$337,443.00                                                                                                          |
| MOTION: Innov<br>CLIMBERS: Lin:<br>Formi<br>Shasta<br>Rope<br>BALANCE/CLIM<br>2-Nati<br>Eko So                                      |                                                                                                                                                                                                                                                                                                                                                                                                                                                  | tion Deck to Roof Climber,<br>Aesa Climber,<br>Horizontal Split Log Climber,<br>Step Pods,<br>Rocks (1-Small, 1-Medium), | 1                                                                                                                     |
|                                                                                                                                     | PlayEnsemble Music Station<br>owerGarden Poppy, 1-FlowerGarden Cosmo,<br>Ensemble Bongo Set, 1-Babel Drum, 1-Titan Chim                                                                                                                                                                                                                                                                                                                          | es Hue                                                                                                                   | \$ 13,724.00                                                                                                          |
| 1-#SWINGS<br>INCLUDES: 2-T                                                                                                          | 2-Bay - Single Post Swing Assemb<br>ot Swing Seats, 1-Freedom Swing Seat, 1-Konnecti                                                                                                                                                                                                                                                                                                                                                             |                                                                                                                          | \$ 6,341.00                                                                                                           |
| 1-#SWINGS<br>INCLUDES: 4-B                                                                                                          | 3-Bay - Single Post Swing Assemb<br>It Swing Seats, 1-Cirrus                                                                                                                                                                                                                                                                                                                                                                                     | bly                                                                                                                      | \$ 11,522.00                                                                                                          |
| 1-#550-0206<br>1-#560-0733<br>1-#560-2735<br>1-#570-0055<br>1-#560-2573<br>1-#560-2579<br>1-#560-2586<br>2-#580-1341<br>1-#580-1313 | ZipVenture<br>Nido Spinner<br>Aro Spinning Chair<br>2 Seat Rocker<br>KidForce Spinner<br>Volta Inclusive Spinner w/ Footer<br>Comet I<br>Novo Picnic Table<br>Novo Picnic Table ADAAG                                                                                                                                                                                                                                                            | \$4,074                                                                                                                  | <pre>\$ 19,031.00 \$ 4,250.00 \$ 1,501.00 \$ 2,463.00 \$ 972.00 \$ 8,429.00 \$ 2,406.00 \$ 8,148.00 \$ 3,431.00</pre> |
| Cre8Play<br>1-#Cre8Play<br>INCLUDES: Log                                                                                            | Cre8Play Nature Play Features<br>Mound Tunnel, Crawl Mound, Tree Stump Slide a                                                                                                                                                                                                                                                                                                                                                                   | nd Slide Mound                                                                                                           | \$ 66,320.00                                                                                                          |

### SURFACING OPTIONS:

- 1) 489 yd<sup>3</sup> Engineered Wood Fiber Surfacing Delivered Only @ \$13,203.00
- 2) 2,230 ft<sup>2</sup> Playbound (<sup>™</sup>) Poured-In-Place Surfacing @ \$57,980.00
  - Consists of a 50% Color 50% Black speckled mix.
  - 24-hour security of site until product sets is the responsibility of the customer.