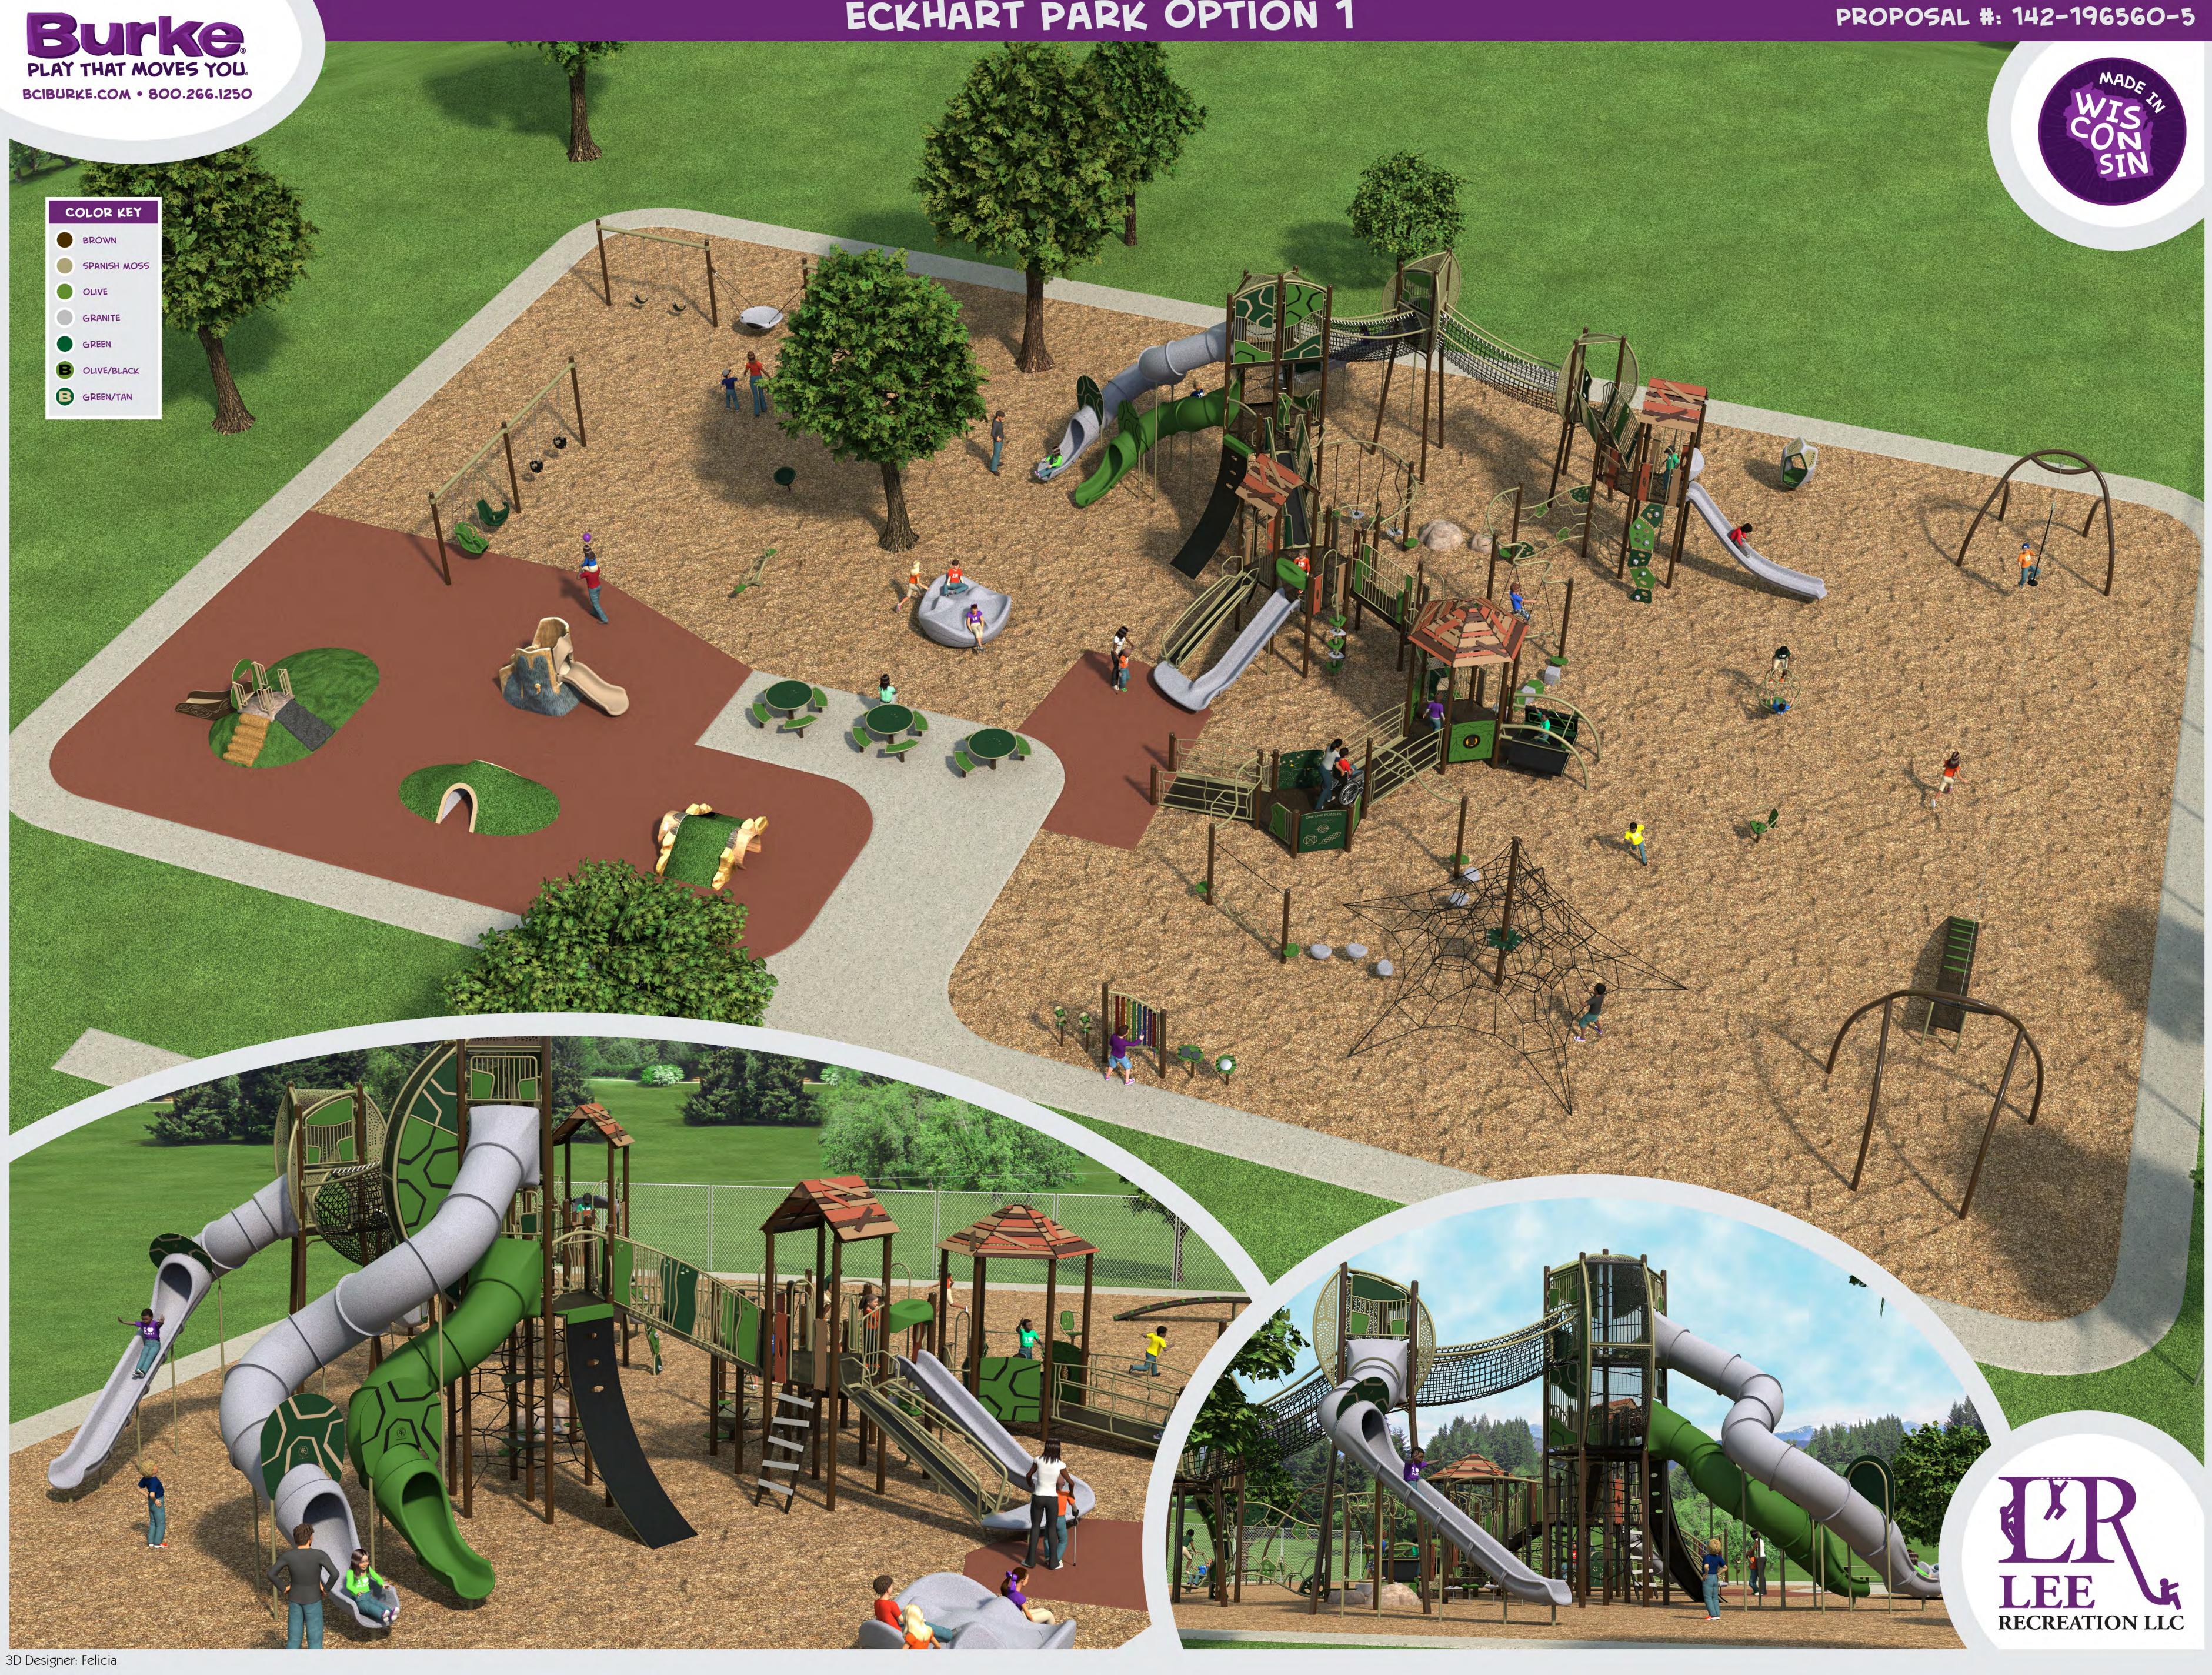

3D Designer: Felicia

| Y                                                                                                                                   | IPE                                                                                                                                                                                                                                                                                                                                                                                                                                              |                                                                                                                          |                                                                                                                       |
|-------------------------------------------------------------------------------------------------------------------------------------|--------------------------------------------------------------------------------------------------------------------------------------------------------------------------------------------------------------------------------------------------------------------------------------------------------------------------------------------------------------------------------------------------------------------------------------------------|--------------------------------------------------------------------------------------------------------------------------|-----------------------------------------------------------------------------------------------------------------------|
| 1                                                                                                                                   | LEE                                                                                                                                                                                                                                                                                                                                                                                                                                              |                                                                                                                          |                                                                                                                       |
|                                                                                                                                     | RECREATIO                                                                                                                                                                                                                                                                                                                                                                                                                                        | DN, LLC                                                                                                                  |                                                                                                                       |
| Providing Fun Across Wisconsin Since 1995                                                                                           |                                                                                                                                                                                                                                                                                                                                                                                                                                                  |                                                                                                                          |                                                                                                                       |
| DATE:                                                                                                                               | June 3, 2025                                                                                                                                                                                                                                                                                                                                                                                                                                     |                                                                                                                          |                                                                                                                       |
| TO:                                                                                                                                 | Viroqua Parks<br>124 W. Decker St.<br>Viroqua, WI 54665                                                                                                                                                                                                                                                                                                                                                                                          |                                                                                                                          |                                                                                                                       |
| FROM:<br>RE:                                                                                                                        | Pat Groom<br>Playground Proposal #142-196560-5                                                                                                                                                                                                                                                                                                                                                                                                   |                                                                                                                          |                                                                                                                       |
| Playg                                                                                                                               | "Play That Moves You"<br>round Proposal #142-196560-5<br>ay Events for an estimated 401 users ages 2                                                                                                                                                                                                                                                                                                                                             | -12                                                                                                                      |                                                                                                                       |
| RAMP: 1-ADAA<br>BRIDGE: Evolut<br>TUNNEL: 2-Asp<br>SLIDES: Cobra<br>Velo X<br>Cobra<br>ROOFS: 3-Evolu<br>1- Clu                     | Modular Structure, 5-12<br>gle, 3- Square, 2-Hexagonal, 3-Half Hexagon<br>G Ramp w/ Guardrail, 1-ADAAG Entrance Ramp w,<br>on Arched Catwalk Bridge<br>ire Rope Tunnels<br>Slide Curved @ 120" Deck Ht., Cobra Slide Curved<br>L Slide @ 96" Deck Ht., 360 Loop w/ Slide @ 72" I<br>Slide Fusion 'S' Slide @ 144" Deck Ht.<br>tion Triangle Apex Roofs, 2-Triangle Base Roof, 2<br>bhouse Hex Roof<br>Straight Overhead, 2-'S' Horizontal Ladder | @ 196" Deck Ht.,<br>Deck Ht.,                                                                                            | \$337,443.00                                                                                                          |
| MOTION: Innov<br>CLIMBERS: Lin:<br>Formi<br>Shasta<br>Rope<br>BALANCE/CLIM<br>2-Nati<br>Eko So                                      |                                                                                                                                                                                                                                                                                                                                                                                                                                                  | tion Deck to Roof Climber,<br>Aesa Climber,<br>Horizontal Split Log Climber,<br>Step Pods,<br>Rocks (1-Small, 1-Medium), | 1                                                                                                                     |
|                                                                                                                                     | PlayEnsemble Music Station<br>owerGarden Poppy, 1-FlowerGarden Cosmo,<br>Ensemble Bongo Set, 1-Babel Drum, 1-Titan Chim                                                                                                                                                                                                                                                                                                                          | es Hue                                                                                                                   | \$ 13,724.00                                                                                                          |
| 1-#SWINGS<br>INCLUDES: 2-T                                                                                                          | 2-Bay - Single Post Swing Assemb<br>ot Swing Seats, 1-Freedom Swing Seat, 1-Konnecti                                                                                                                                                                                                                                                                                                                                                             |                                                                                                                          | \$ 6,341.00                                                                                                           |
| 1-#SWINGS<br>INCLUDES: 4-B                                                                                                          | 3-Bay - Single Post Swing Assemb<br>It Swing Seats, 1-Cirrus                                                                                                                                                                                                                                                                                                                                                                                     | bly                                                                                                                      | \$ 11,522.00                                                                                                          |
| 1-#550-0206<br>1-#560-0733<br>1-#560-2735<br>1-#570-0055<br>1-#560-2573<br>1-#560-2579<br>1-#560-2586<br>2-#580-1341<br>1-#580-1313 | ZipVenture<br>Nido Spinner<br>Aro Spinning Chair<br>2 Seat Rocker<br>KidForce Spinner<br>Volta Inclusive Spinner w/ Footer<br>Comet I<br>Novo Picnic Table<br>Novo Picnic Table ADAAG                                                                                                                                                                                                                                                            | \$4,074                                                                                                                  | <pre>\$ 19,031.00 \$ 4,250.00 \$ 1,501.00 \$ 2,463.00 \$ 972.00 \$ 8,429.00 \$ 2,406.00 \$ 8,148.00 \$ 3,431.00</pre> |
| Cre8Play<br>1-#Cre8Play<br>INCLUDES: Log                                                                                            | Cre8Play Nature Play Features<br>Mound Tunnel, Crawl Mound, Tree Stump Slide a                                                                                                                                                                                                                                                                                                                                                                   | nd Slide Mound                                                                                                           | \$ 66,320.00                                                                                                          |