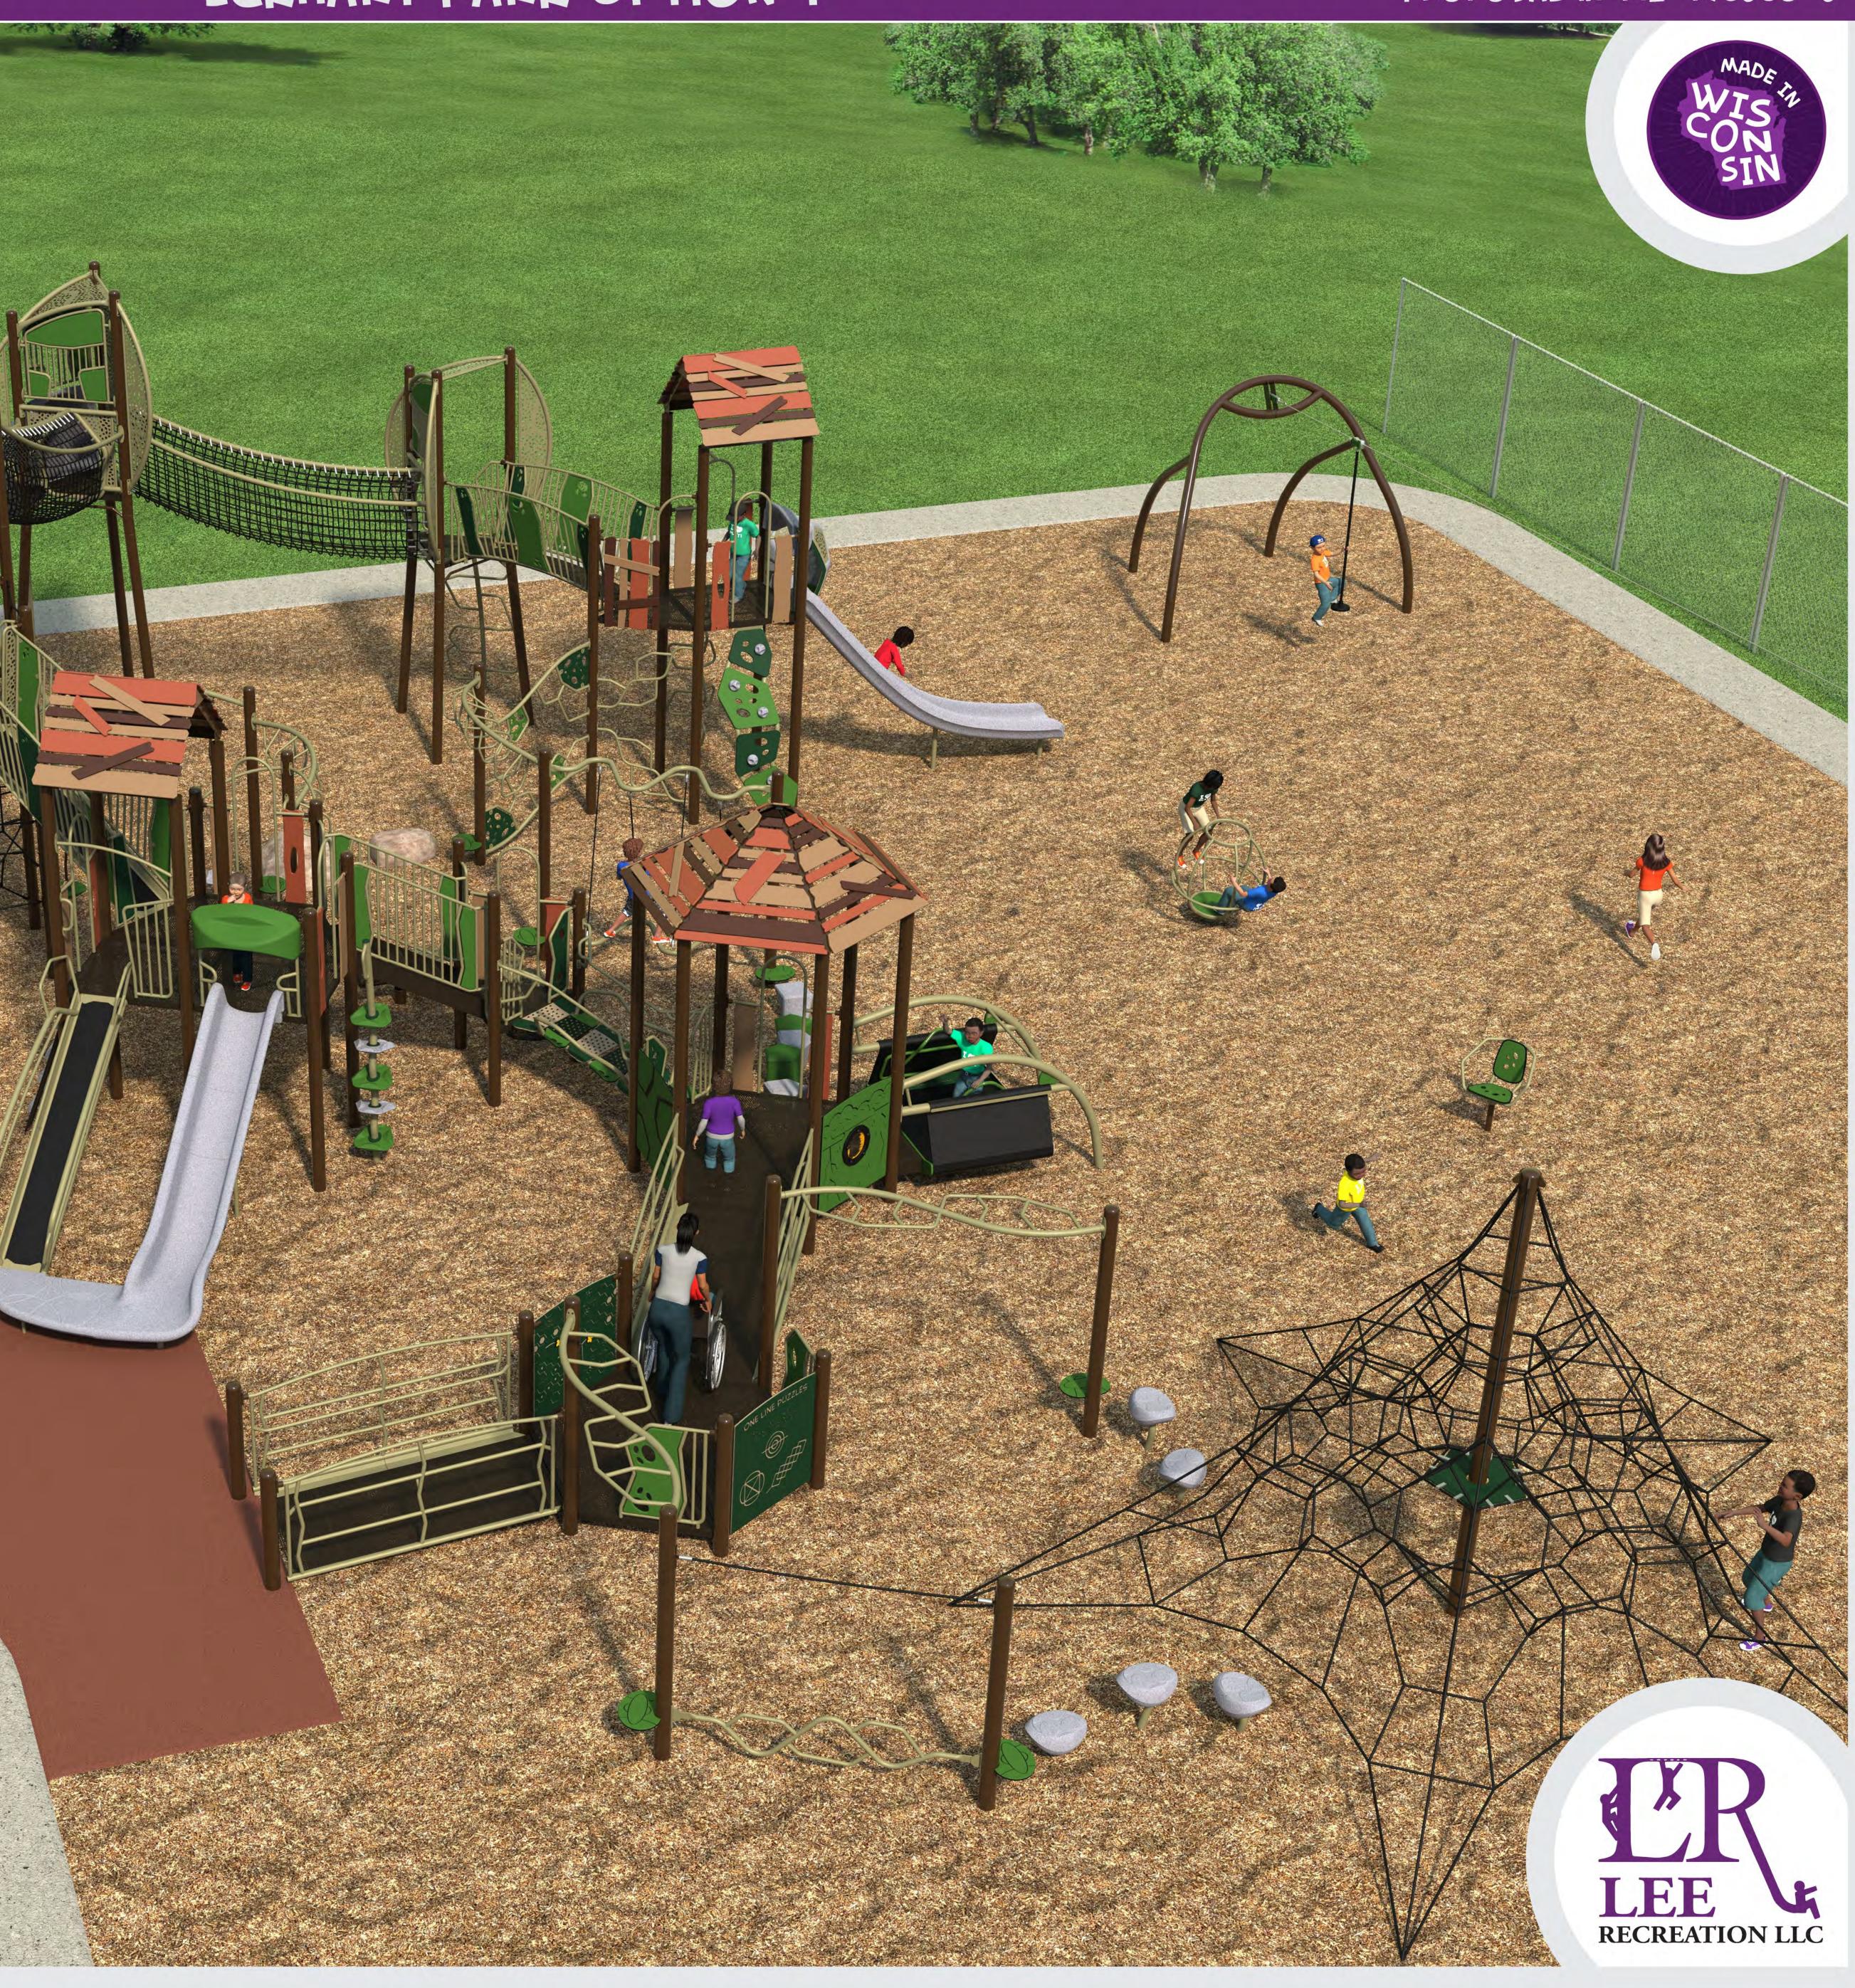

3D Designer: Felicia

| Y                                                                                                                                   | IPE                                                                                                                                                                                                                                                                                                                                                                                                                                              |                                                                                                                          |                                                                                                                       |
|-------------------------------------------------------------------------------------------------------------------------------------|--------------------------------------------------------------------------------------------------------------------------------------------------------------------------------------------------------------------------------------------------------------------------------------------------------------------------------------------------------------------------------------------------------------------------------------------------|--------------------------------------------------------------------------------------------------------------------------|-----------------------------------------------------------------------------------------------------------------------|
| 1                                                                                                                                   | LEE                                                                                                                                                                                                                                                                                                                                                                                                                                              |                                                                                                                          |                                                                                                                       |
|                                                                                                                                     | RECREATIO                                                                                                                                                                                                                                                                                                                                                                                                                                        | DN, LLC                                                                                                                  |                                                                                                                       |
| Providing Fun Across Wisconsin Since 1995                                                                                           |                                                                                                                                                                                                                                                                                                                                                                                                                                                  |                                                                                                                          |                                                                                                                       |
| DATE:                                                                                                                               | June 3, 2025                                                                                                                                                                                                                                                                                                                                                                                                                                     |                                                                                                                          |                                                                                                                       |
| TO:                                                                                                                                 | Viroqua Parks<br>124 W. Decker St.<br>Viroqua, WI 54665                                                                                                                                                                                                                                                                                                                                                                                          |                                                                                                                          |                                                                                                                       |
| FROM:<br>RE:                                                                                                                        | Pat Groom<br>Playground Proposal #142-196560-5                                                                                                                                                                                                                                                                                                                                                                                                   |                                                                                                                          |                                                                                                                       |
| Playg                                                                                                                               | "Play That Moves You"<br>round Proposal #142-196560-5<br>ay Events for an estimated 401 users ages 2                                                                                                                                                                                                                                                                                                                                             | -12                                                                                                                      |                                                                                                                       |
| RAMP: 1-ADAA<br>BRIDGE: Evolut<br>TUNNEL: 2-Asp<br>SLIDES: Cobra<br>Velo X<br>Cobra<br>ROOFS: 3-Evolu<br>1- Clu                     | Modular Structure, 5-12<br>gle, 3- Square, 2-Hexagonal, 3-Half Hexagon<br>G Ramp w/ Guardrail, 1-ADAAG Entrance Ramp w,<br>on Arched Catwalk Bridge<br>ire Rope Tunnels<br>Slide Curved @ 120" Deck Ht., Cobra Slide Curved<br>L Slide @ 96" Deck Ht., 360 Loop w/ Slide @ 72" I<br>Slide Fusion 'S' Slide @ 144" Deck Ht.<br>tion Triangle Apex Roofs, 2-Triangle Base Roof, 2<br>bhouse Hex Roof<br>Straight Overhead, 2-'S' Horizontal Ladder | @ 196" Deck Ht.,<br>Deck Ht.,                                                                                            | \$337,443.00                                                                                                          |
| MOTION: Innov<br>CLIMBERS: Lin:<br>Formi<br>Shasta<br>Rope<br>BALANCE/CLIM<br>2-Nati<br>Eko So                                      |                                                                                                                                                                                                                                                                                                                                                                                                                                                  | tion Deck to Roof Climber,<br>Aesa Climber,<br>Horizontal Split Log Climber,<br>Step Pods,<br>Rocks (1-Small, 1-Medium), | 1                                                                                                                     |
|                                                                                                                                     | PlayEnsemble Music Station<br>owerGarden Poppy, 1-FlowerGarden Cosmo,<br>Ensemble Bongo Set, 1-Babel Drum, 1-Titan Chim                                                                                                                                                                                                                                                                                                                          | es Hue                                                                                                                   | \$ 13,724.00                                                                                                          |
| 1-#SWINGS<br>INCLUDES: 2-T                                                                                                          | 2-Bay - Single Post Swing Assemb<br>ot Swing Seats, 1-Freedom Swing Seat, 1-Konnecti                                                                                                                                                                                                                                                                                                                                                             |                                                                                                                          | \$ 6,341.00                                                                                                           |
| 1-#SWINGS<br>INCLUDES: 4-B                                                                                                          | 3-Bay - Single Post Swing Assemb<br>It Swing Seats, 1-Cirrus                                                                                                                                                                                                                                                                                                                                                                                     | bly                                                                                                                      | \$ 11,522.00                                                                                                          |
| 1-#550-0206<br>1-#560-0733<br>1-#560-2735<br>1-#570-0055<br>1-#560-2573<br>1-#560-2579<br>1-#560-2586<br>2-#580-1341<br>1-#580-1313 | ZipVenture<br>Nido Spinner<br>Aro Spinning Chair<br>2 Seat Rocker<br>KidForce Spinner<br>Volta Inclusive Spinner w/ Footer<br>Comet I<br>Novo Picnic Table<br>Novo Picnic Table ADAAG                                                                                                                                                                                                                                                            | \$4,074                                                                                                                  | <pre>\$ 19,031.00 \$ 4,250.00 \$ 1,501.00 \$ 2,463.00 \$ 972.00 \$ 8,429.00 \$ 2,406.00 \$ 8,148.00 \$ 3,431.00</pre> |
| Cre8Play<br>1-#Cre8Play<br>INCLUDES: Log                                                                                            | Cre8Play Nature Play Features<br>Mound Tunnel, Crawl Mound, Tree Stump Slide a                                                                                                                                                                                                                                                                                                                                                                   | nd Slide Mound                                                                                                           | \$ 66,320.00                                                                                                          |