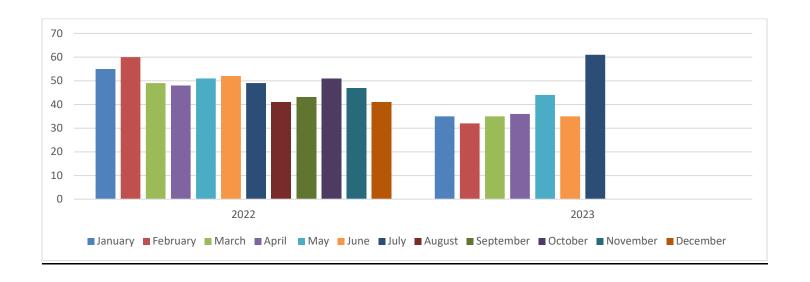

gency agencies. We will achieve this mission through professional/progressive training and fire education while providing first class services to our community."

Prepared by:

Andrew Bateman
Chief of Thunderbolt Fire Department

## **Thunderbolt Fire Incident Breakdown**

|               | JAN | FEB | MAR | APR | MAY | JUN | JUL | AUG | SEPT | ОСТ | NOV | DEC | YTD |
|---------------|-----|-----|-----|-----|-----|-----|-----|-----|------|-----|-----|-----|-----|
| Fire Response | 11  | 10  | 11  | 7   | 5   | 9   | 14  |     |      |     |     |     | 67  |
| EMS Response  | 24  | 22  | 24  | 29  | 39  | 26  | 47  |     |      |     |     |     | 211 |
| Grand Total   | 35  | 32  | 35  | 36  | 44  | 35  | 61  | 0   | 0    | 0   | 0   | 0   | 278 |

## Call Comparison Between 2022 & 2023





## **Department News**

## **Highlighted Projects:**

- Several repairs completed around the station (Vehicle Maintenance, Ice Machine, etc.)
- Significant increase in emergency responses for the month of July.
- Continue to strive to keep response times at an acceptable level. July average response time 4 min and 12 seconds.

## **Chief Report:**

- Preparing for Insurance Services Office (ISO) Audit. No date set for audit at this time.
- Relocated the Plum Tree (Wesley Franklin's Tree) from Thompson Park to Fire Station
  - o Special Thank you to Ben @Public Works for assisting with this project.
- Continue working on new Computer Aided Dispatch (CAD) system, new go live date is in October 2023.
  - Waiting on software download for 2 laptops (Squad 51 and Chief 50 Vehicles).
  - Bega