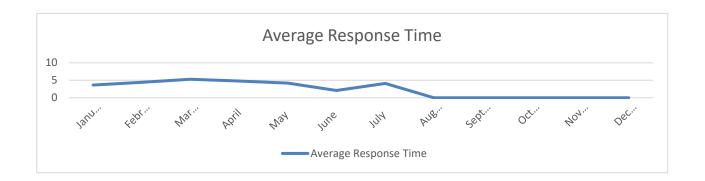

Chief Bateman reported the State audit went well. He has implemented some changes that have decreased response time on average two minutes.

Chief Clayton reported about the increase in porch piracy in Savannah. He asked those seeing anything unusual to report it to them.