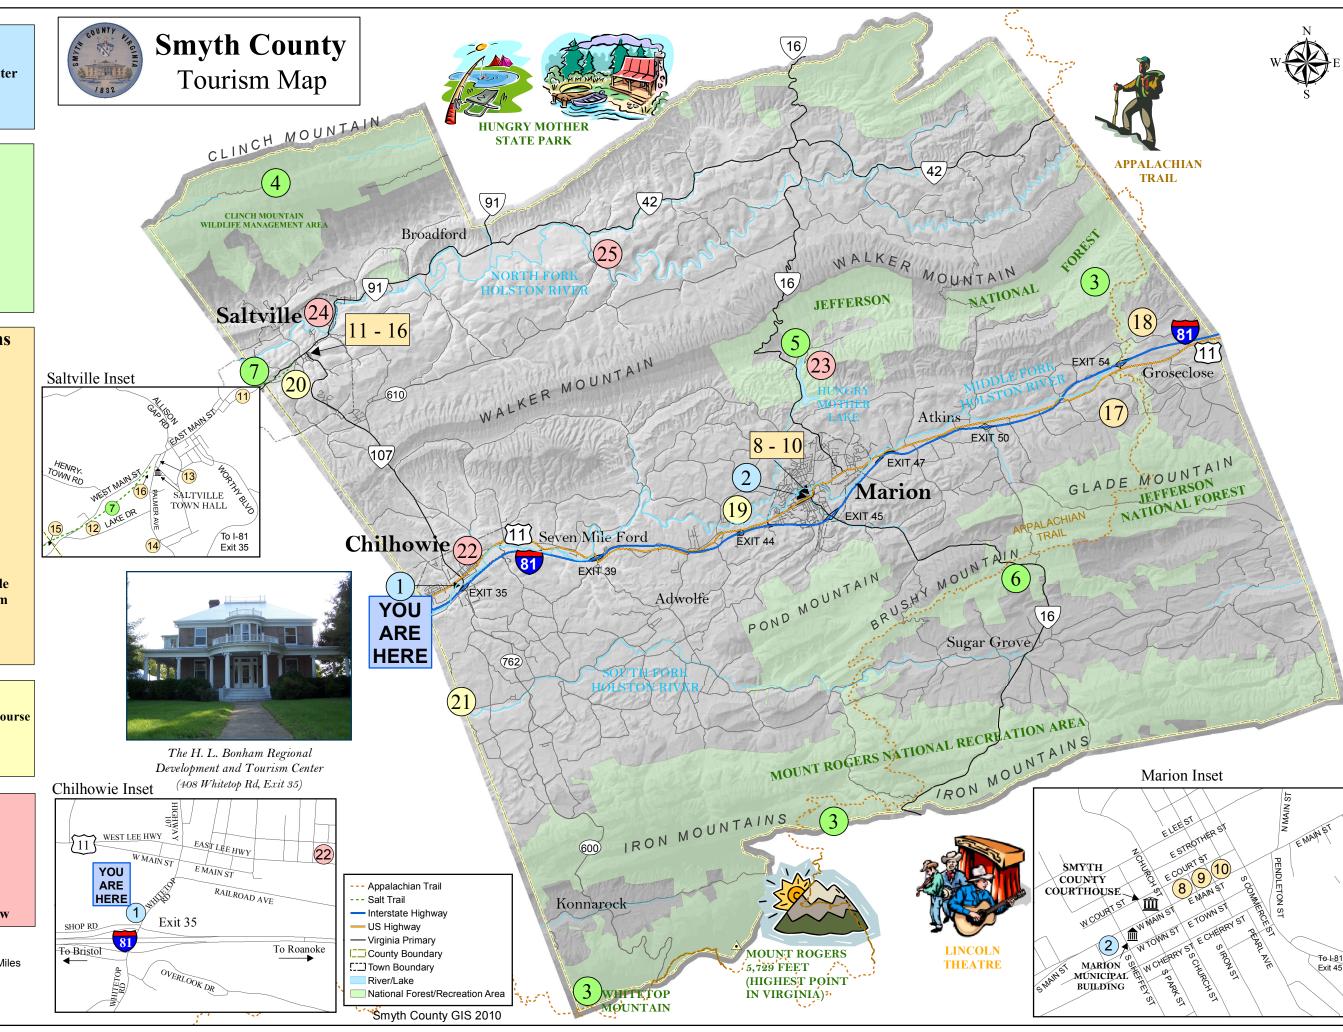

- 6. Mount Rogers National Recreation Area Headquarters and Visitor Center
- 7. Salt Trail

# **Historic Sites/Attractions**

Marion: (see Marion Inset)

- 8. General Francis Marion Hotel
- 9. Lincoln Theatre
- 10. Smyth County Historical and Museum Society

#### Saltville: (see Saltville Inset)

- 11. Battlefield Overlook
- 12. Ice Age Excavation
- 13. Museum of the Middle Appalachians
- 14. Palmer Grist Mill
- 15. Salt Park
- 16. Steam Locomotive and Saltville Historical Foundation Museum

### Other:

- 17. Settlers Museum
- 18. Davis Valley Winery

## **Golf Courses**

- 19. Holston Hills Community Golf Course
- 20. Saltville Golf Course
- 21. Scenic View Golf Course

## Festivals/Fairs

- 22. Chilhowie Apple Festival
- 23. Hungry Mother Arts & Crafts Festival
- 24. War Between the States Re-enactment
- 25. Rich Valley Fair & Horse Show

Source: Smyth County, Washington County, and Wythe County GIS Data