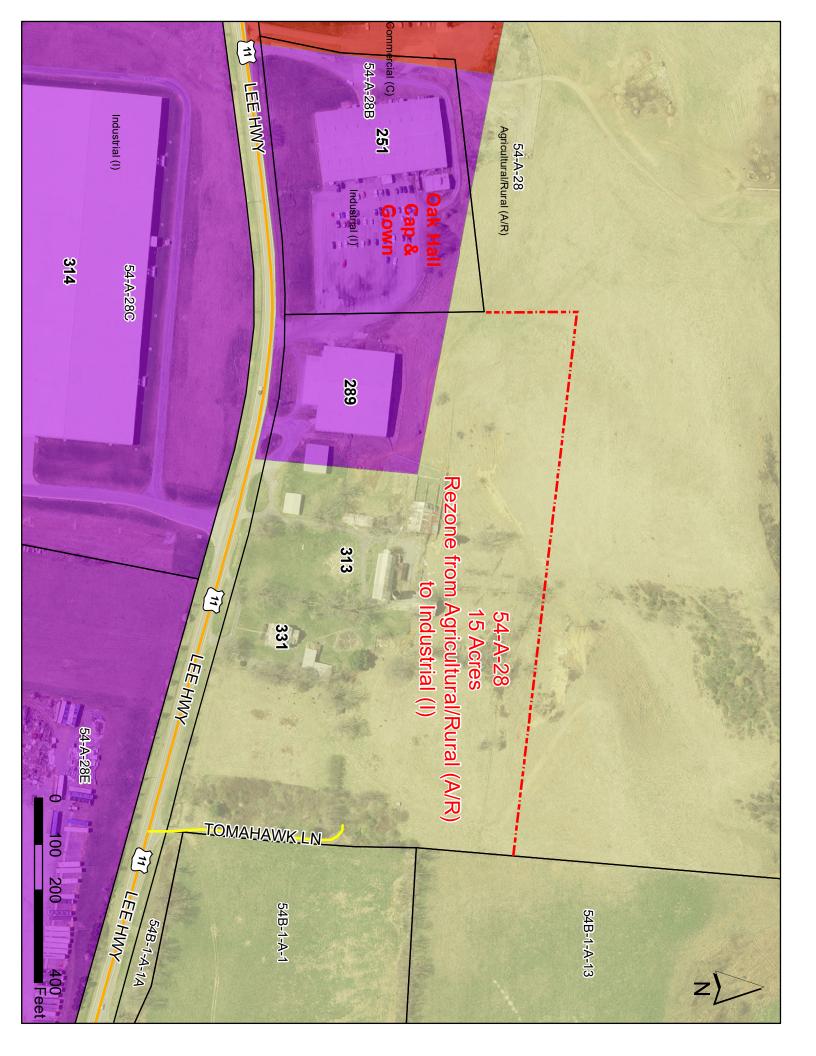

# JOINT PUBLIC HEARING WITH THE BOARD OF SUPERVISORS 7:00 p.m.

- **8.** Chairman of the Board and Chairman of the Planning Commission call the joint public hearing to order.
- **9.** Application for a Special Use Permit from William R. Varner for a *Campground or RV Park* (Tax Map No. 29-A-82B).
- **10.** Application for a Map Amendment from Myrtle Properties, LLC A/R to I (portion of Tax Map No. 54-A-28).
- **11.** Adjourn public hearing.
- **12.** Reconvene the Planning Commission meeting to deliberate the applications.
- **13.** Adjournment.