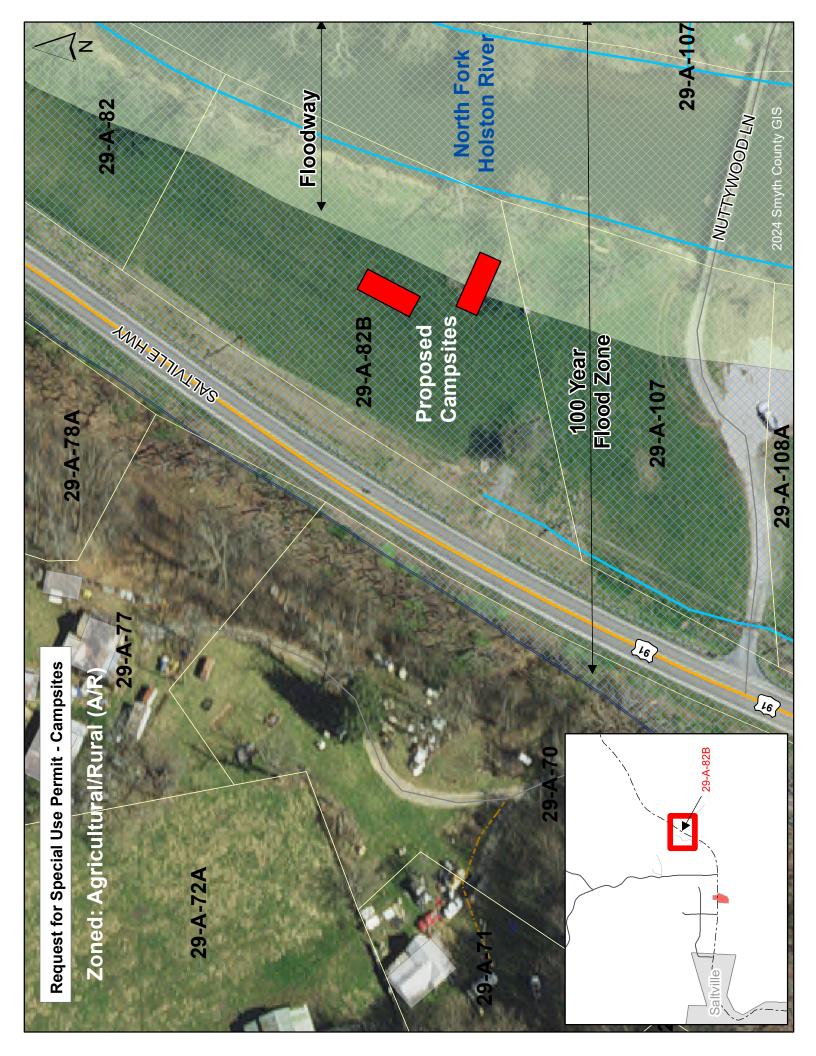

# APPLICATION FOR SPECIAL USE PERMIT Campground or RV Park

**Applicant:** William R. Varner

Site: Saltville Hwy, Saltville

Tax Map No.: 29-A-82B

### **Background Information**

William R. Varner is applying for a Special Use Permit to establish and operate a *Campground* or *RV Park (Recreational Vehicle)* on Saltville Hwy, north of Nuttywood Lane and across from 1857 Riverdale Lane in Saltville. Mr. Varner intends to have two camping sites with water and electricity provided. Because the Health Department does not consider two campers a campground, they only advised Mr. Varner that no wastewater, including gray water, can be dumped on the ground surfaces. Mr. Varner has indicated campers would be required to dispose of wastewater at an offsite approved facility.

The property is located within the 100-year floodplain. Section 29-43(d)(2)a requires all recreational vehicles to "be on the site for fewer than 180 consecutive days, be fully licensed and ready for highway use (a recreational vehicle is ready for highway use if it is on its wheels or jacking system, is attached to the site only by quick disconnect type utilities and security devices and has no permanently attached additions)."

The property is zoned Agricultural/Rural and classified as Rural Residential on the Comprehensive Plan's Future Land Use Map.