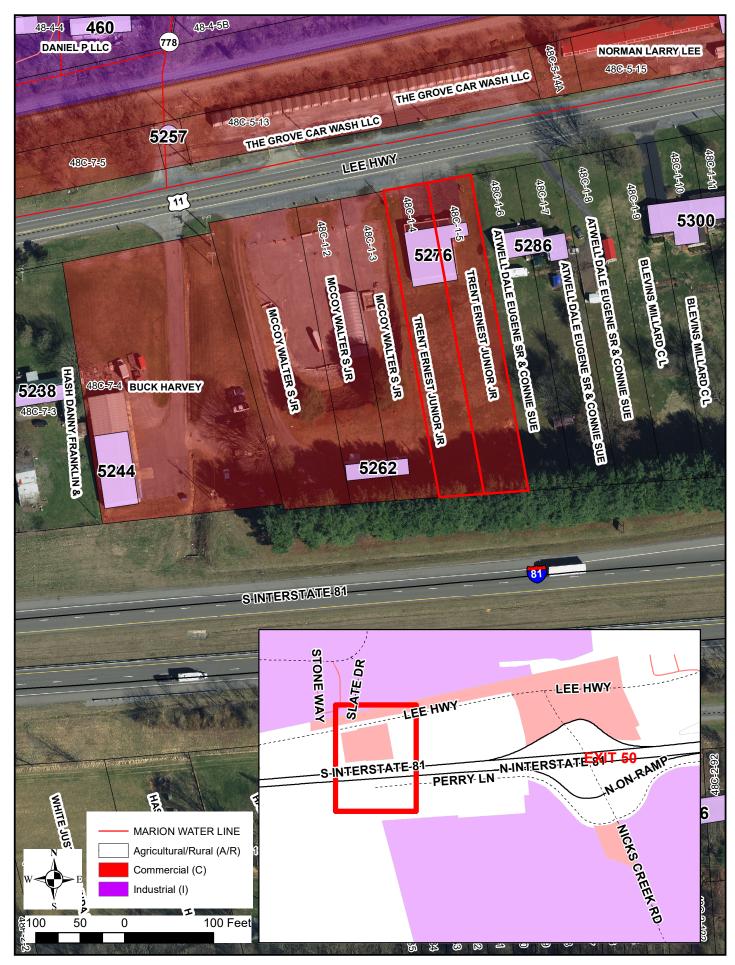

#### 12) JOINT PUBLIC HEARINGS WITH PLANNING COMMISSION -

a. Request by Tommy and Phyllis Gross for Special Use
Permit for Accessory Building without a Main Building (Pg 130-138)
b. Request by Community Connection Support Services, LLC for
Special Use Permit for a Group Care Facility (Pg 139-156)
c. Request by Ernest Junior Trent to Rezone Approximately 0.85
acres along Lee Highway from Commercial to Agricultural/Rural
Residential (Pg 157-165)

#### 11. <u>Recess to Prepare for Joint Public Hearings</u>

- **12.** <u>Joint Public Hearings with Planning Commission</u> for your review, Mr. Williams has provided a general overview of the three requests in the enclosed (*Att. 9*) memo.
  - a. <u>Request by Tommy and Phyllis Gross for Special Use Permit for Accessory Building</u> <u>without a Main Building</u> – for your information, the information for this hearing is enclosed (*Att. 10*).
  - b. Request by Community Connection Support Services. LLC for Special Use Permit for a <u>Group Care Facility</u> for your information, the information for this hearing is enclosed (*Att. 11*).
  - c. <u>Request by Ernest Junior Trent to Rezone Approximately 0.85 acres along Lee</u> <u>Highway from Commercial to Agricultural/Rural Residential</u> – for your information, the information for this hearing is enclosed (<u>Att. 12</u>).