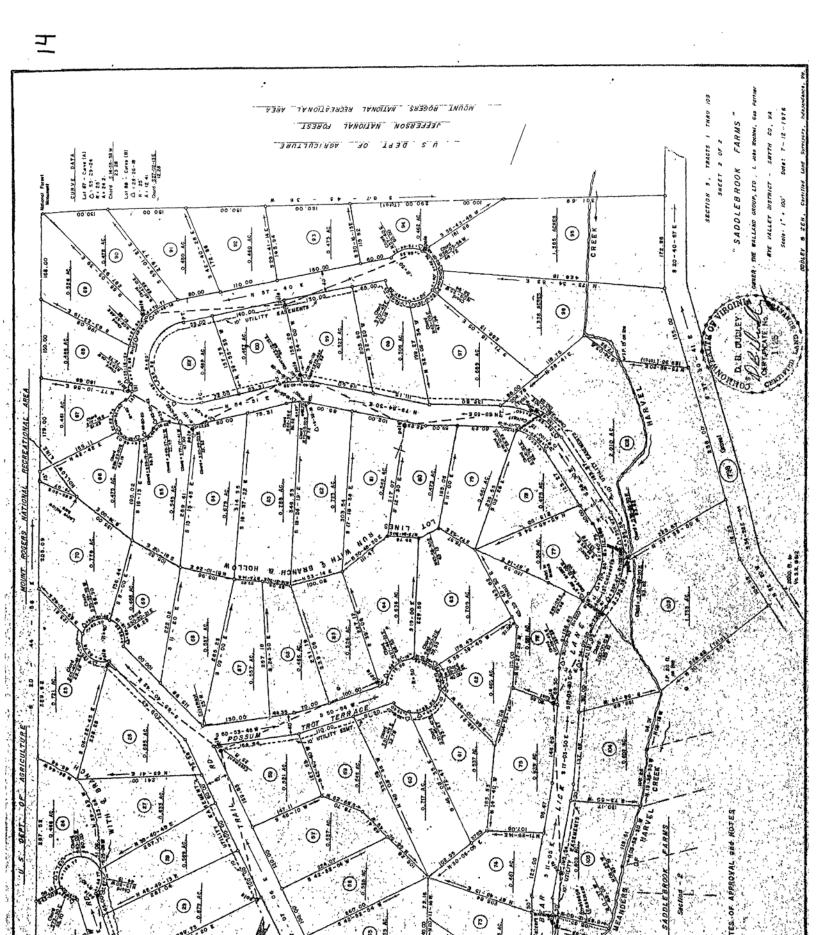

</sup> day of<br><u>J. Gross</u><br><u>A. Haserwa</u><br>y Public<br>egistration No. <u>1</u> <del>2</del> 901         | PC PC PC Pennsylvania - Notary<br>Kristen Ann Hasenstab, Notary<br>York County<br>My commission expires June 1<br>Commission number 1290 |
|                                                   | SI SI                                                                              | <b>NYTH</b> ST                                                                                                   |                                                                                                                                                 |                                                                                                                                          |





GRANTEE







Tommy and Phyllis Gross Bear Lick Lane, Sugar Grove Special Use Permit – Accessory Building above 150 ft<sup>2</sup>, without a main building





## APPLICATION FOR SPECIAL USE PERMIT Group Care Facility

| Applicant:   | Community Connection                  |
|--------------|---------------------------------------|
| Site:        | 2510 Highway 16, Marion               |
| Tax Map No.: | Tax Map Nos. 58G-3-1 through 58G-3-15 |

#### **Background Information**

Community Connections proposes to purchase 2510 Highway 16 in Marion to operate a *Group Care Facility*. Considering a *Group Care Facility* is not a use allowed by right in the Agricultural/Rural Zoning District, they are applying for a Special Use Permit in order to operate in compliance with the County's Zoni