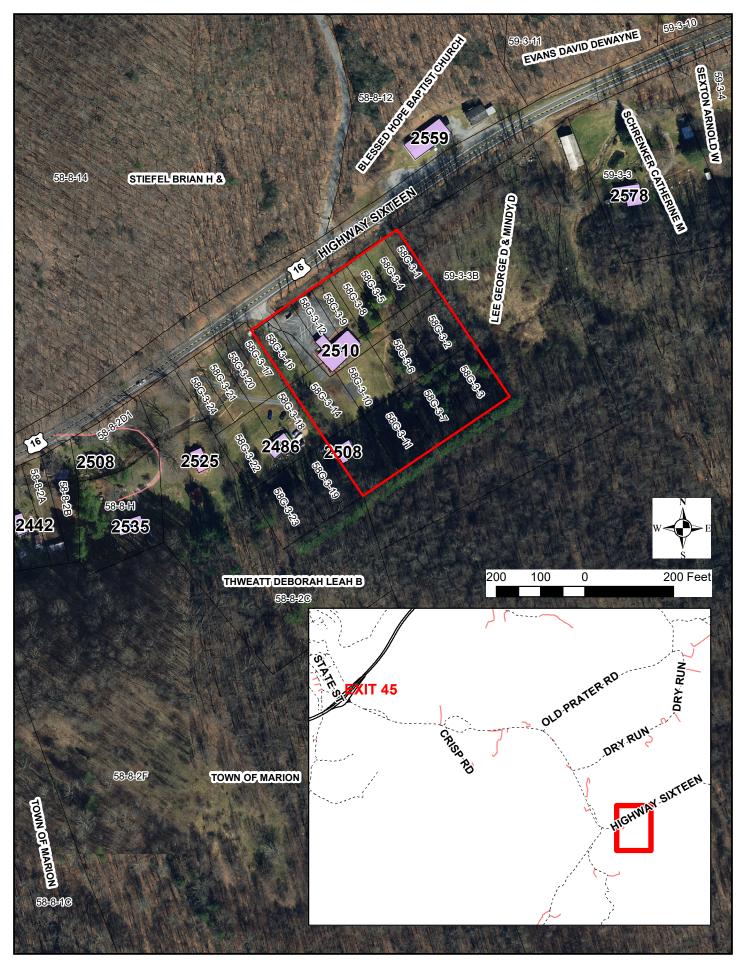

#### 11. <u>Recess to Prepare for Joint Public Hearings</u>

- **12.** <u>Joint Public Hearings with Planning Commission</u> for your review, Mr. Williams has provided a general overview of the three requests in the enclosed (*Att. 9*) memo.
  - a. <u>Request by Tommy and Phyllis Gross for Special Use Permit for Accessory Building</u> <u>without a Main Building</u> – for your information, the information for this hearing is enclosed (*Att. 10*).
  - b. Request by Community Connection Support Services. LLC for Special Use Permit for a <u>Group Care Facility</u> for your information, the information for this hearing is enclosed (*Att. 11*).
  - c. <u>Request by Ernest Junior Trent to Rezone Approximately 0.85 acres along Lee</u> <u>Highway from Commercial to Agricultural/Rural Residential</u> – for your information, the information for this hearing is enclosed (<u>Att. 12</u>).