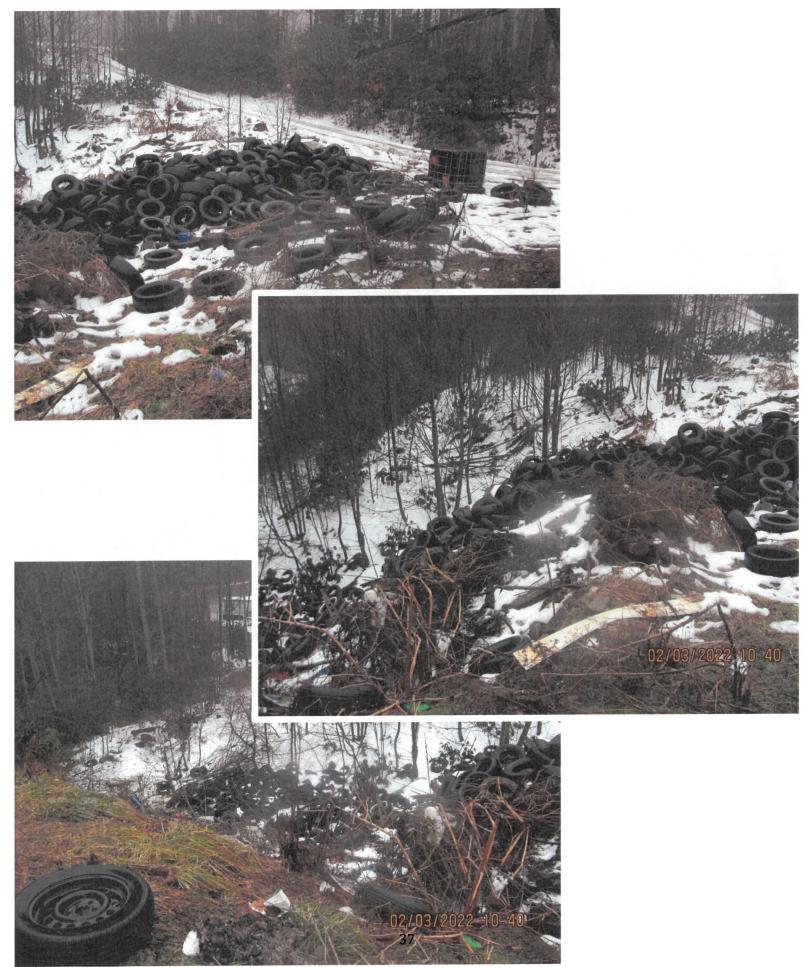

Site specific updates are as follows:

**243 Quail Run Road** – Having passed away a few years ago, Scot's research indicated Ms. Ray's property is likely owned by her husband, her son, and her daughter. Scot was able to find an address for Ms. Ray's daughter and we forwarded notice of the hearing to her. She received the letter and I subsequently met with her to discuss the situation. Attached, you will find her response to the matter. When the property was posted, Ms. Ray's son (Shade) was present, and he was personally served. We have been unable to find a valid address for Ms. Ray's husband. For the Board's consideration, I have also attached recent photographs of the property.

*Staff recommendation:* Should the owner(s) attend the hearing and submit a realistic plan of action and the Board is inclined to give them an opportunity to abate the nuisance, it is my recommendation the property still be declared a public nuisance and they be given 30 days to completely abate the nuisance. If a plan is submitted and it isn't abated within 30 days or if no plan is filed, I suggest the property be declared a public nuisance and Scot be authorized to immediately file suit.

## NOTICE

A Public Hearing has been scheduled to determine if this property

> 243 Quail Run Road Sugar Grove, Virginia constitutes a public nuisance It will be held

February 10, 2022 at 5:00 p.m. in the Smyth County Board of Supervisors -Board Room located at 121 Bagley Circle; Marion, Virginia

Those with an ownership interest in this property should contact Clegg Williams at 276-706-8315. # 02/03/2022 10:42

Jan, 31 200 To when it may concern, I am writing concerning the property at 243 Quail Run Road Sugar Grove Va, I have not had association with this property in 2) years. I do not want anything to do with this land. I wash my hands completely of it. I will be in touch with a lawyer to make sure no Further actions will be needed. thank you for your time. Sincerely, Manarher RECEIVED FEB 0 4 2022 Smyth - Building & Zoning 39