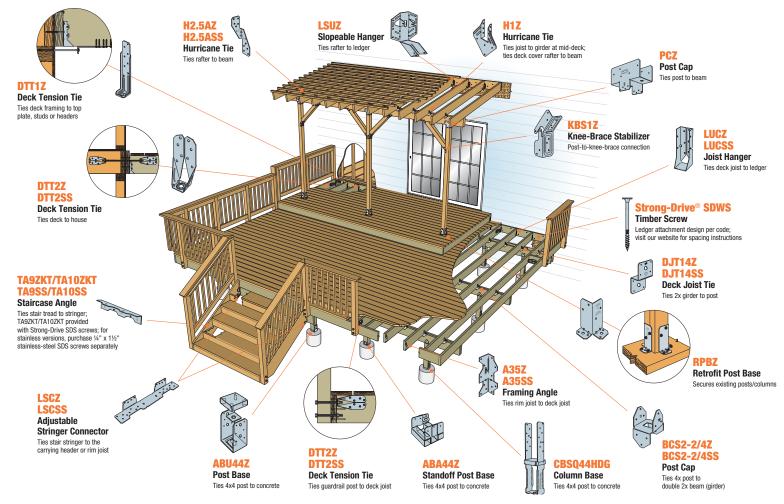

## **DO YOUR DECKS MEET CODE?**

## A Complete Connector System for Building Safer, Code-Compliant Decks

NOTE: Illustration shows all available deck products. Actual products selected will depend upon application or construction method used for a particular deck. Check local building codes before you begin a project.

Use ZMAX® coated or stainless-steel connectors in outdoor environments and to protect against corrosion from preservative-treated wood. Use ONLY fasteners with a hot-dip galvanized (HDG) or double-barrier coating with ZMAX and post-HDG connectors. Use ONLY stainless-steel fasteners with stainless-steel connectors. Visit strongtie.com/info for critical information.