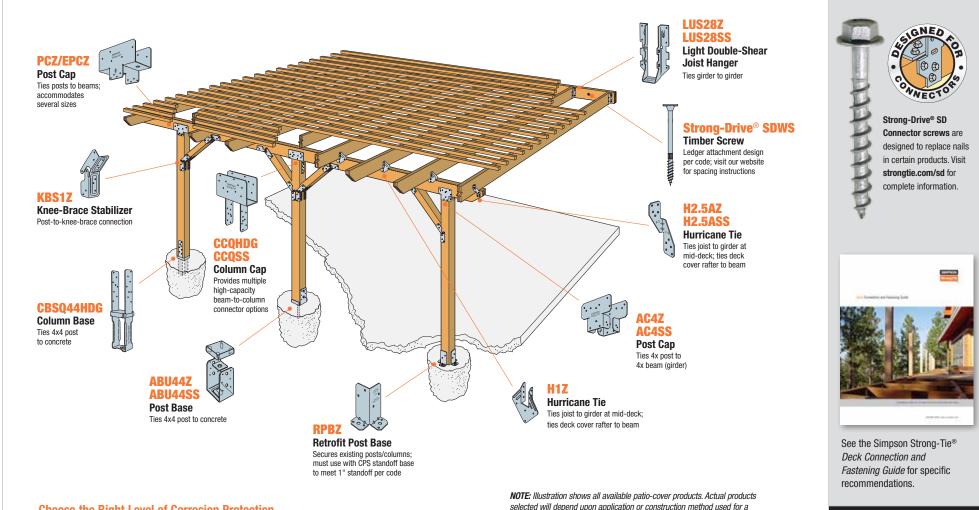

## **PATIO COVER SYSTEM**

A Complete Connector System for Patio Cover Construction

Choose the Right Level of Corrosion Protection Visit www.strongtie.com/info for critical information.

SSESOO STAINLESS STEEL® Use ZMAX<sup>®</sup> coated or stainless-steel connectors in outdoor environments and to protect against corrosion from preservative-treated wood. Use ONLY fasteners with a hot-dip galvanized (HDG) or double-barrier coating with ZMAX and post-HDG connectors. Use ONLY stainless-steel fasteners with stainless-steel connectors. Visit strongtie.com/info for critical information.

particular patio cover. Check local building codes before you begin a project.

© 2016 Simpson Strong-Tie Company Inc. DIY-DECKPATIO16 4/16 exp. 6/18

(800) 999-5099

www.stronatie.com

SIMPSON

Strong-Tie