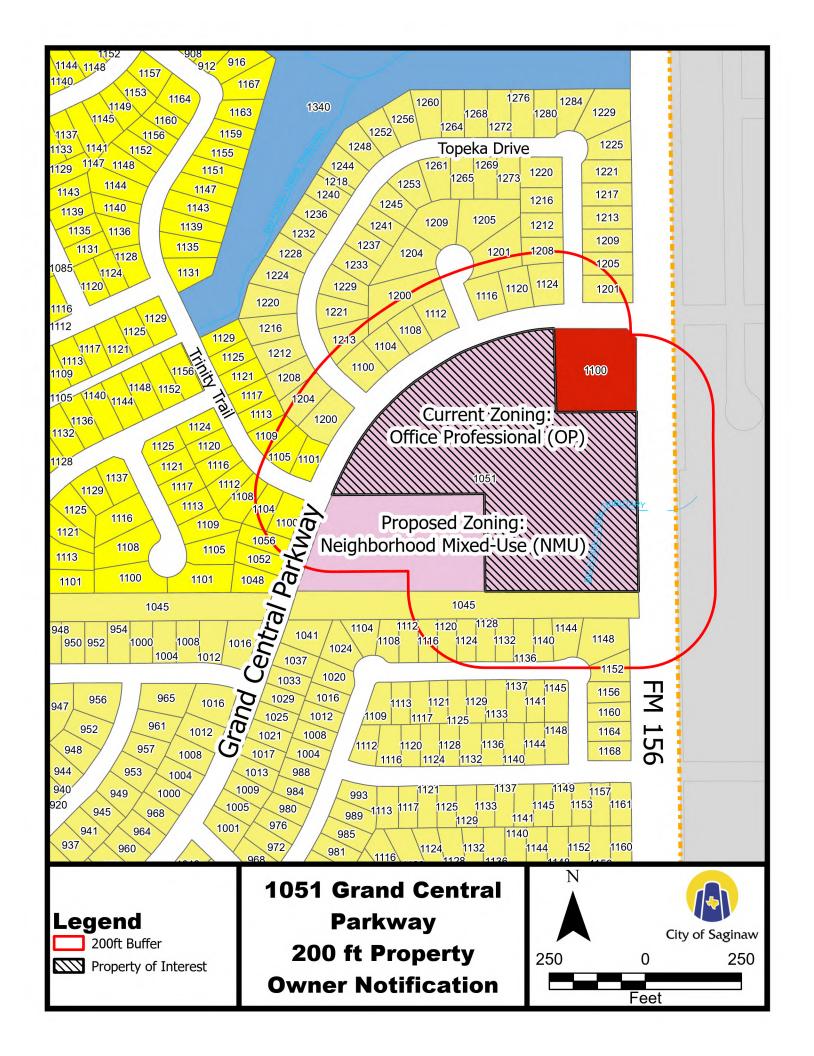

#### THIS IS A REQUESTED CHANGE IN PROPERTY ZONING

RE: Planning & Zoning Commission Meeting 02/13/2024; Consideration of a request for a change in zoning from Office Professional (OP) to Neighborhood Mixed-Use (NMU) on the approximate 9.9 acres out of the Walker, Josiah Survey, Abstract 1602 Tract 3A1F & A1798 TRS 1E1 & 1E2 more commonly known as 1051 Grand Central Parkway (Per TAD).

# Dear Property Owner:

The Planning and Zoning Commission of the City of Saginaw will hold a Public Hearing on the 13<sup>th</sup> day of February, 2024 at 6:00 p.m. and the City Council of the City of Saginaw, Texas, will hold a Public Hearing on the 20<sup>th</sup> day of February, 2024 at 6:00 p.m. for the purpose of considering a request from the City of Saginaw to change the zoning from Office Professional (OP) to Neighborhood Mixed-Use (NMU) for the property at 1051 Grand Central Parkway, Saginaw, 76131 (*Per TAD*). This property is an approximate 9.9 acres out of the Walker, Josiah Survey, Abstract 1602 Tract 3A1F & A1798 TRS 1E1 & 1E2. Both meetings will be held at the Saginaw City Hall, 333 West McLeroy Boulevard, Saginaw, Texas.

The enclosed map shows the area of request. The circle around the area is that within which property owners are required by law to be notified. Only that area which is shaded or highlighted is the property to be considered for the zoning change.