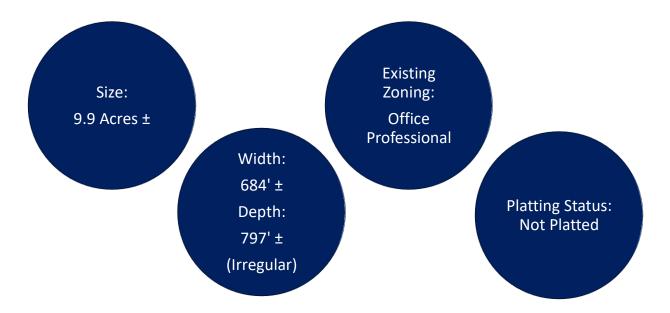

# **PROPERTY INFORMATION**

# SUBJECT PROPERTY DETAILS

# **LEGAL DESCRIPTION**

WALKER, JOSIAH SURVEY Abstract 1602 Tract 3A1F & A1798 TRS 1E1 & 1E2

Source: Tarrant County Appraisal District, 2022

Encourage valuable frontage to be developed with envisioned commercial use