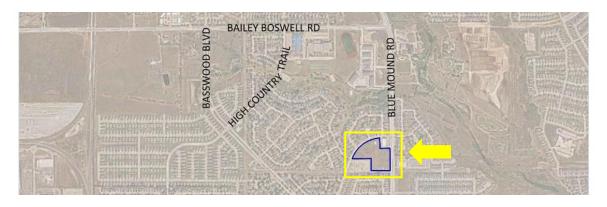

# **VICINITY MAP**

# **GENERAL DESCRIPTION**

The subject property is located to the west of Blue Mound Road and is south of Grand Central Parkway. It is undeveloped.