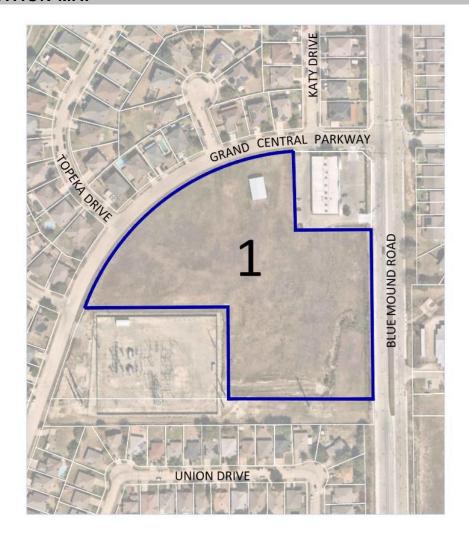

# **LOCATION MAP**

# **GENERAL DESCRIPTION**

The subject property is located to the west of Blue Mound Road and is south of Grand Central Parkway. It is undeveloped.