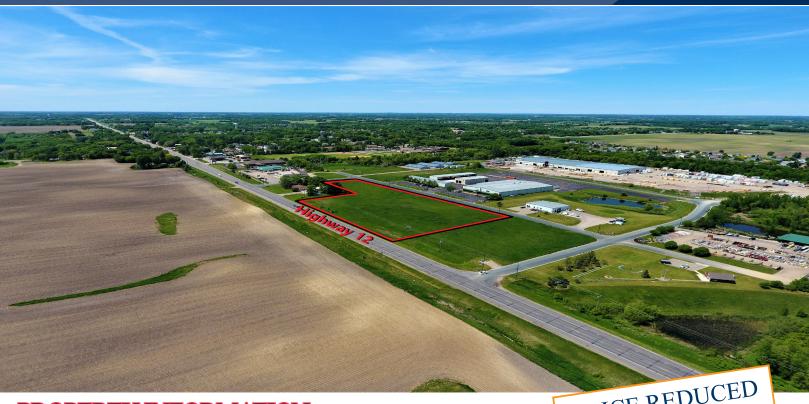

## For Sale Commercial Land xx Nelson Ave., Montrose 55363

## For Sale Commercial Land xx Nelson Ave., Montrose 55363

- \* Highway Frontage
- \* Easy Highway Access

\* I-494 is located 25 Miles East

Contact:
WAYNE ELAM
(763) 229-4982
WElam@crs-mn.com

12