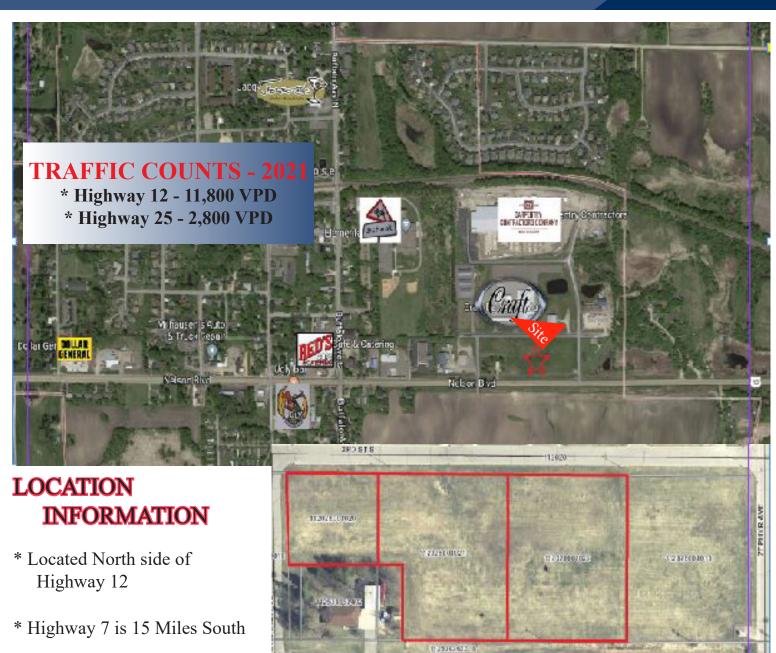

## PROPERTY INFORMATION

\* Sales Price \$3.75/psf

Reduced to \$2.95/psf

- \* Lot is 3.52 Acres
- \* Wright County PID's

112-028-001020 - 2022 Taxes \$1,336.00 +

\$150.00 Assessments (.60 Ac)

112-028-001021 - 2022 Taxes \$2,786.00 +

\$150.00 Assessments (1.46 Ac)

112-028-001022 - 2022 Taxes \$1,958.00 +

\$150.00 Assessments (1.469 Ac)

- \* Zoned: B-2 Highway Business District
- \* Highway Frontage and Access
- \* Businesses in the Area Include:
  Casey's, Snap Fitness, O'Brothers Wine & Spirits,
  Citizen's State Bank, Craft Pattern & Mold,
  Montrose Elementary School, St. Paul's and
  Trinity Lutheran Church, Red's Cafe, USPS,
  Jacque B's Kitchen & Cocktails, and more . . .