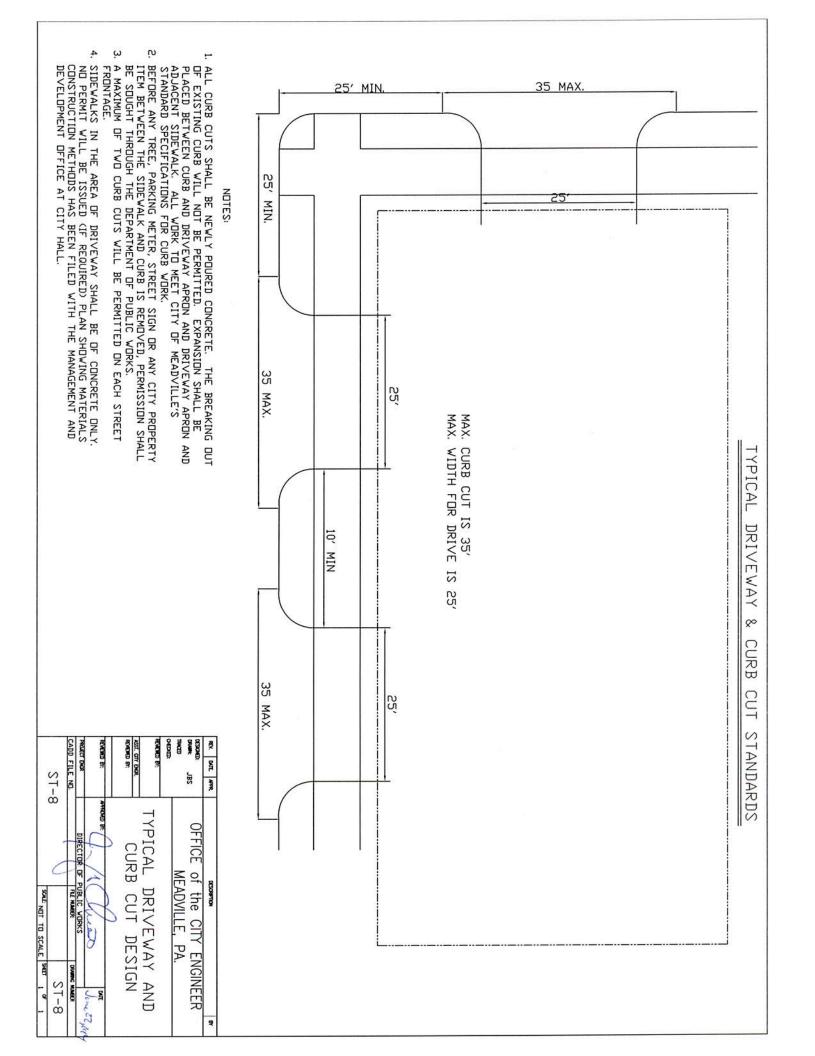

### **NOTES**

- A lawful service drive must meet several parameters, including width, surfacing materials and curb cut access (apron). It must be inspected to ensure compliance with the city's regulations.
- Each parking space shall be not less than 162 square feet, being at least 9 ft. wide and 18 ft. long.
- No portion of a parking space shall include a portion of a sidewalk or public right-of-way of a street or alley.
- Where an existing lot does not abut on a public or private street, alley or easement of access, there shall be provided a lawful service drive leading to the parking or storage areas or loading spaces. Such lawful service drive shall not be less than 10 feet wide.
- Access to off-street parking areas shall be limited to well-defined locations, and in no case shall there be
  unrestricted access along a street. Specifically, single-lane driveways shall be at least 10 ft. wide but shall not
  exceed 12 ft. Double lane drives (for ingress and egress) may be up to 24 ft. wide.
- All lawful service drives must comply with standards and specifications adopted from time to time by the City. Surfacing in the right-of-way, including sidewalks and aprons, must consist of concrete or equivalent material as approved by the City. Driveway surfacing on private property must create a durable delineation showing the area of the driveway, to allow the zoning administrator to determine if the size meets City specifications. The surface slope of the driveway must not discharge water directly onto public rights-of-way, public streets or neighboring properties.
- With the exception of lawful service drives and approved parking spaces in parking lots, no motor vehicles shall be stored in front yard areas, or between a building and the public right-of-way.
- Any sidewalk in the public right-of-way which crosses a driveway must comply with the City's sidewalk requirements on thickness of slab, cross-slope and other specifications.
- All new impervious areas must be reviewed to determine compliance with the City's stormwater management ordinance. If the new impervious area is between 1,001 square feet and 5,000 square feet, the applicant must complete the City's Small Project Stormwater Management Application and install stormwater management controls as required by the ordinance.
- Property/pedestrian protection. Any demolition or construction activity must comply with the City's Construction Area Protection Requirements for the duration of the work.