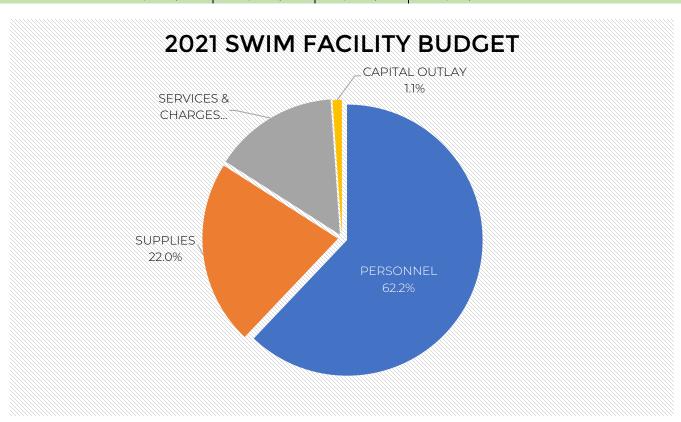

|                    | 2019      | 2020      | 2021      | +/-       |                                               |
|--------------------|-----------|-----------|-----------|-----------|-----------------------------------------------|
| Swim Facility      | Actual    | Amended   | Proposed  | 2020/2021 | Comments                                      |
| Personnel          | 58,022    | 182,870   | 227,182   | 44,312    | Costs of staffing city-run facility           |
| Supplies           | 44,457    | 48,936    | 80,425    | 31,489    | Full year operations of concessions/chemicals |
| Services & Charges | 97,519    | 51,120    | 53,573    | 2,453     |                                               |
| Capital Outlay     | 2,100     | 10,000    | 4,000     | (6,000)   |                                               |
| TOTAL              | \$202,098 | \$292,926 | \$365,180 | \$72,254  |                                               |

# SWIM FACILITY (GENERAL FUND)

|                      | 2018     | 2019     | 2020     | 2021     | +/-       | 2022     | 2023     | 2024     | 2025     | COMMENTS |  |
|----------------------|----------|----------|----------|----------|-----------|----------|----------|----------|----------|----------|--|
|                      | ACTUAL   | ACTUAL   | AMENDED  | PROPOSED | 2020/2021 | FORECAST | FORECAST | FORECAST | FORECAST |          |  |
| REVENUES             |          |          |          |          |           |          |          |          |          |          |  |
| SALES TAX            | 111      | 3,123    | -        | 5,500    | 5,500     | 5,500    | 5,500    | 5,500    | 5,500    |          |  |
| PASSES, LESSONS,     | 24,897   | 109,118  | 201,715  | 347,768  | 146,053   | 348,861  | 349,966  | 351,082  | 352,209  |          |  |
| CONCESSIONS          |          |          |          |          |           |          |          |          |          |          |  |
| CONTRIBUTIONS        | 25       | -        | -        | 3,000    | 3,000     | 3,000    | 3,000    | 3,000    | 3,000    |          |  |
| TRANSFERS IN         | -        | -        | -        | -        | -         | -        | -        | -        | -        |          |  |
| TOTAL REVENUES       | 25,033   | 112,241  | 201,715  | 356,268  | 154,553   | 357,361  | 358,466  | 359,582  | 360,709  |          |  |
| EXPENDITURES         |          |          |          |          | -         |          |          |          |          |          |  |
| PERSONNEL SERVICES   | -        | 58,022   | 182,870  | 227,799  | 44,929    | 229,715  | 231,649  | 233,604  | 235,579  |          |  |
| SUPPLIES             | 22,556   | 44,457   | 48,936   | 80,425   | 31,489    | 81,194   | 81,971   | 82,755   | 83,547   |          |  |
| SERVICES AND CHARGES | 88,069   | 97,519   | 51,120   | 53,573   | 2,453     | 53,994   | 54,419   | 54,850   | 55,283   |          |  |
| CAPITAL OUTLAY       | -        | 2,100    | 10,000   | 4,000    | (6,000)   | 4,000    | 4,000    | 4,000    | 4,000    |          |  |
| TOTAL EXPENDITURES   | 110,625  | 202,098  | 292,926  | 365,797  | 72,871    | 368,903  | 372,039  | 375,209  | 378,409  |          |  |
| REVENUES OVER        | (85,591) | (89,858) | (91,211) | (9,529)  | 81,682    | (11,542) | (13,573) | (15,627) | (17,700) |          |  |
| (UNDER) EXPENDITURES |          |          |          |          |           |          |          |          |          |          |  |
| CASH, BEGINNING      | -        | -        | -        | -        |           | -        | -        | -        | -        |          |  |
| CASH, ENDING         | -        | -        | -        | -        |           | -        | -        | -        | -        |          |  |
| CASH AS A % OF TOTAL | 0%       | 0%       | 0%       | 0%       |           | 0%       | 0%       | 0%       | 0%       |          |  |
| EXPENDITURES         |          |          |          |          |           |          |          |          |          |          |  |