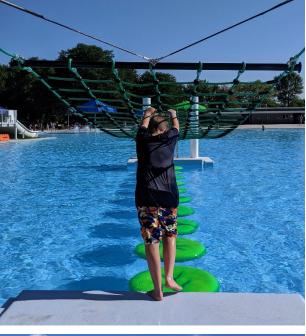

#### Description:

Spring Lake Park Swim Facility (SLPSF) is a regional destination for visitors, families, and community members alike. In 2019, renovations replaced the previous sandbottom facilities with a PVC-lined, 60,000 square foot swimming area. Other improvements include diving wells, a zipline, waterslides, and splash zones for younger visitors. SLPSF also conducts swimming lessons, birthday parties, private rentals, and various, well-attended community events.

#### Highlights:

- Safe 2020 opening amid COVID-19 pandemic
- 40,000 annual visitors projected 2020
- 541 Swimming lessons in 2020
- 3 theme nights hosted in 2020
- Updated concessions and locker room areas