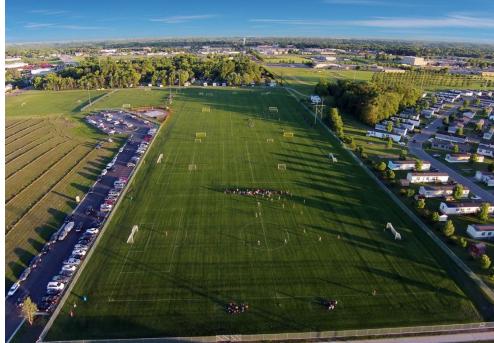

#### Description:

Caswell Sports manages Caswell Park Softball Complex and Caswell North Soccer Complex in upper North Mankato are regional destinations for recreation and sporting events. The staff is responsible for running adult leagues, youth and adult tournaments, building and grounds and an extensive maintenance. management program. Staff also works with a variety of user groups at the complexes as well as area hospitality businesses to enhance the tournament experience and improve the economic impact to the local economy.

#### Highlights:

- Three-year USA Northern Nationals host and James Farrell Award winner.
- Hosted the Minnesota State Girls' High School State Tournament for the 25<sup>th</sup> year
- Generated an estimated \$8.1 million in economic impact through events and tournaments.
- Provided freezers to the Backpack Food Program
- Facilitated the first Caswell Sports Adult Fall Slow Pitch Softball League.
- Added six advertisers to Caswell Park totaling \$5,200 in added sponsorship revenues.
- Held three weekends of national tournaments including seven championship games.
- Concession sales totaled about \$33,000 in beer sales and a total of close to \$160,000 in overall gross concession sales.
- Complexes held close to 2,500 games in total.