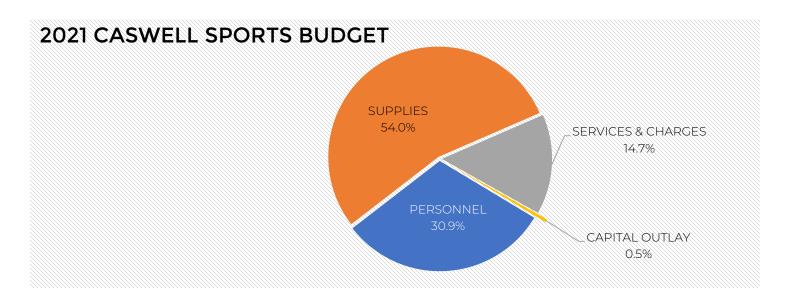

| Caswell            | 2018      | 2019      | 2020      | 2021      |                                 |
|--------------------|-----------|-----------|-----------|-----------|---------------------------------|
| Park               | Actual    | Actual    | Amended   | Proposed  | Comments                        |
| Personnel          | 120,495   | 149,748   | 90,707    | 140,409   | Director position allocated 25% |
| Supplies           | 714,439   | 280,488   | 89,380    | 281,160   |                                 |
| Services & Charges | 50,921    | 63,773    | 43,170    | 70,346    | Spreaders, Drags, and Mowers    |
| Capital Outlay     | -         | 65,455    |           | 2,000     |                                 |
| Caswell Park Total | \$885,855 | \$559,464 | \$223,257 | \$493,915 |                                 |
| Caswell            | 2010      | 2010      | 2020      | 2021      |                                 |

| Caswell<br>North    | 2018<br>Actual | 2019<br>Actual | 2020<br>Amended | 2021<br>Proposed | Comments                        |
|---------------------|----------------|----------------|-----------------|------------------|---------------------------------|
| Personnel           | 26,678         | 27,382         | 28,461          | 28,628           | Director position allocated 25% |
| Supplies            | 8,968          | 12,198         | 5,200           | 13,700           |                                 |
| Services & Charges  | 7,865          | 8,626          | 8,189           | 9,827            |                                 |
| Capital Outlay      | _              | -              |                 | 500              |                                 |
| Caswell North Total | \$43,512       | \$48,207       | \$41,870        | \$52,655         |                                 |
| TOTAL               | \$929,297      | \$607,671      | \$265,127       | \$546,570        |                                 |

|                         | 2018    | 2019    | 2020    | 2021     | +/-       | 2022     | 2023     | 2024     | 2025     | COMMENTS              |  |
|-------------------------|---------|---------|---------|----------|-----------|----------|----------|----------|----------|-----------------------|--|
|                         | ACTUAL  | ACTUAL  | AMENDED | PROPOSED | 2020/2021 | FORECAST | FORECAST | FORECAST | FORECAST | COMMENTS              |  |
| REVENUES                |         |         |         |          |           |          |          |          |          |                       |  |
| SALES TAX               | 9,418   | 13,807  | 1,000   | 20,758   | 19,758    | 20,758   | 20,758   | 20,758   | 20,758   |                       |  |
| FIELD FEES, ADMISSIONS, | 770 494 | 766 176 | 107.676 | 383,129  | 185,493   | 390,339  | 390,551  | 390,765  | 390,981  | Leagues, tournaments, |  |
| CONCESSIONS             | 739,484 | 366,136 | 197,636 |          |           |          |          |          |          | etc.                  |  |
| HOTEL-MOTEL TAX         | 37,456  | 19,596  | 5,000   | 35,000   | 30,000    | 50,000   | 50,500   | 51,005   | 51,515   |                       |  |
| FOOD & BEVERAGE         | -       | -       | 25,000  | 45,000   | 20,000    | 60,000   | 60,600   | 61,206   | 61,818   |                       |  |
| TRANSFERS IN            | 147,556 | 209,988 | 77,000  | 77,000   | _         | 77,000   | 77,000   | 77,000   | 77,000   |                       |  |
| TOTAL REVENUES          | 933,914 | 609,526 | 305,636 | 560,887  | 255,251   | 598,097  | 599,409  | 600,734  | 602,072  |                       |  |
| EXPENDITURES            |         |         |         |          | -         |          |          |          |          |                       |  |
| PERSONNEL SERVICES      | 147,174 | 177,130 | 119,168 | 169,037  | 49,869    | 171,836  | 174,716  | 177,685  | 180,747  |                       |  |
| SUPPLIES                | 723,408 | 292,686 | 94,600  | 294,860  | 200,260   | 318,443  | 320,321  | 322,217  | 324,134  |                       |  |
| SERVICES AND CHARGES    | 58,786  | 72,400  | 51,359  | 80,173   | 28,814    | 80,725   | 81,285   | 81,856   | 82,434   |                       |  |
| CAPITAL OUTLAY          | -       | 65,455  | _       | 2,500    | 2,500     | 2,500    | 2,500    | 2,500    | 2,500    |                       |  |
| TOTAL EXPENDITURES      | 929,367 | 607,671 | 265,127 | 546,570  | 281,444   | 573,504  | 578,822  | 584,258  | 589,815  |                       |  |
| REVENUES OVER           | 4547    | 1,855   | 40 F00  | 14,317   | (26,192)  | 24,593   | 20,587   | 16,476   | 12,257   |                       |  |
| (UNDER) EXPENDITURES    | 4,547   | 1,055   | 40,509  |          |           |          |          |          |          |                       |  |
| CASH, BEGINNING         | -       | 1,842   | - 1     | 40,509   |           | 54,826   | 79,419   | 79,419   | 100,006  |                       |  |
| CASH, ENDING            | 1,842   | -       | 40,509  | 54,826   |           | 79,419   | 100,006  | 95,895   | 112,263  |                       |  |
| CASH AS A % OF TOTAL    | 0%      |         | 15%     | 10%      |           | 14%      | 17%      | 16%      | 19%      |                       |  |
| EXPENDITURES            | 0%      |         | 1570    | 1070     |           | 1470     | 1 / 70   | 1070     | 1970     |                       |  |
|                         |         |         |         |          |           |          |          |          |          |                       |  |