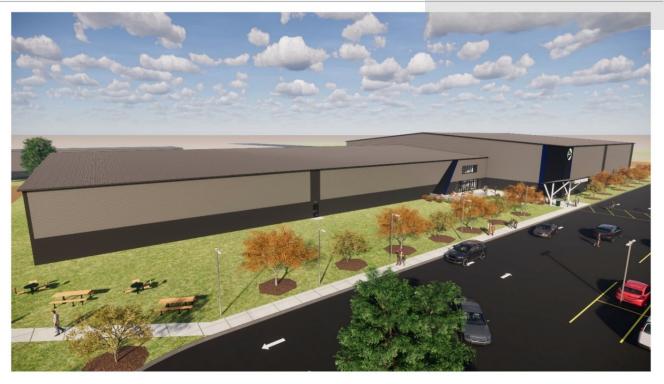

ato sales tax. The sales tax was approved by the North Mankato residents in 2008, and the State in 2009 for \$9,000,000 million. The maximum sales tax collection was increased by the residents in 2016 to \$15,000,00. The sales tax can be spent on regional parks, trails, recreational facilities, expansion of the Taylor Library, riverfront redevelopment, and lake improvements.

#### Services:

- Account for sales tax receipts from State of MN
- Transfer approved portions to the appropriate debt service funds for current projects
- Appropriate purchases/projects related to the approved list

#### Highlights:

- \$679,219 sales tax collected in 2019
- \$583,694 sales tax collected in 2018

#### Future Challenges:

• Impacts from COVID-19 downturn

#### CITY OF NORTH MANKATO - SPORTS FACILITY





# **LOCAL OPTION SALES TAX - 221**



| 2212           | 2012                                                                                   | 2222                                                                                                                                             | 2021