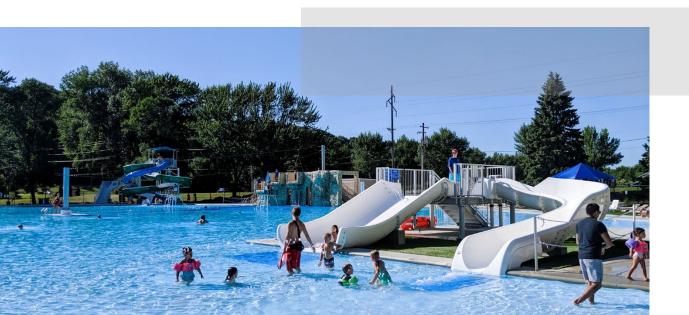

# SWIM FACILITY (GENERAL FUND)

Reports to - Katie Heintz - Library Director

#### Description:

Spring Lake Park Swim Facility (SLPSF) is a regional destination for visitors, families, and community members alike. In 2019, renovations replaced the previous sandbottom facilities with a PVC-lined, 60,000 square foot swimming area. Other improvements include diving wells, a zipline, waterslides, and splash zones for younger visitors. SLPSF also conducts swimming lessons, birthday parties, private rentals, and various, well-attended community events.