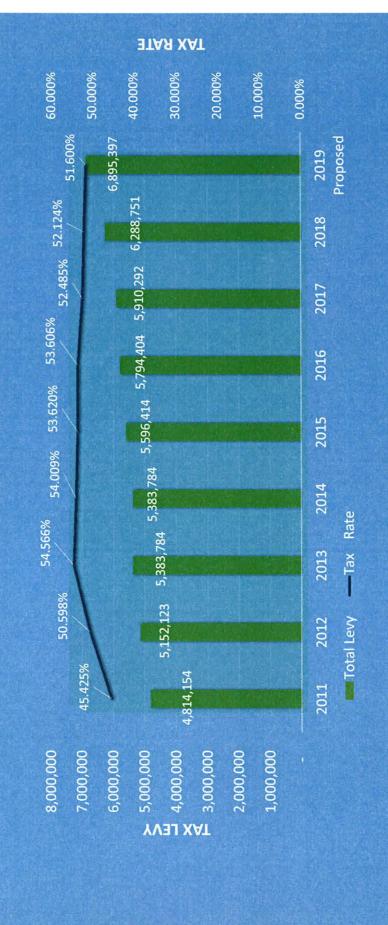

#### **OVERVIEW**

Total budgeted expenditures proposed in 2019 for the City of North Mankato are approximately \$23,815,753 compared to \$22,822,927 estimated to be spent by the end of 2018 and represents a 4% overall spending increase allocated to accomplish the strategic priorities of the governing body. The proposed increase of \$992,826 is explained in Table 1 below. Staff recommends the tax rate be reduced by 0.5% to 51.6% for 2019. This continues an overall decrease in the tax rate of 3.0% since 2013.