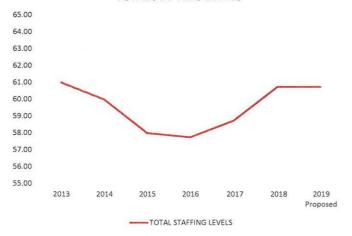

A 3% merit pool is recommended as part of the 2019 budget. Total staffing for the 2019 budget is recommended to be 60.75 full time equivalents compared to 58.75 in 2017, this includes the additional street employee and police officer position approved during budget discussions in 2018. Health insurance premiums are anticipated to increase by 7%.