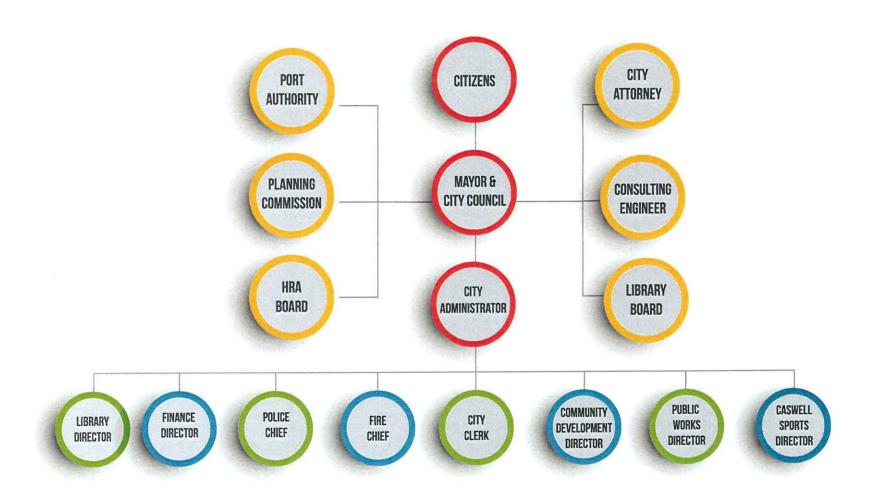

# **BUDGET PROCESS**

Setting goals and objectives for the City of North Mankato is one of the most important responsibilities the Mayor and City Council have. These priorities are articulated and discussed through several different means: Citywide strategic planning, department goals and objectives, the annual budget process, and performance measurement.

The diagram below illustrates the linkages among these key city processes. By fully integrating strategic planning and department planning, budgeting and performance measurement, North Mankato has the opportunity to change the way it plans for the future and to ensure its efforts and resources are aligned in the same direction.