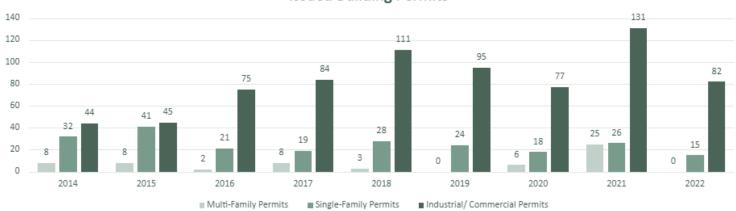

# **COMMUNITY DEVELOPMENT**

| COMMUNITY DEVELOPMENT SUMMARY                         |                |              |              |              |                 |                  |  |  |
|-------------------------------------------------------|----------------|--------------|--------------|--------------|-----------------|------------------|--|--|
|                                                       | YEARLY<br>GOAL | THIS MONTH   | LAST MONTH   | LAST<br>YEAR | YEARLY<br>TOTAL | % YEARLY<br>GOAL |  |  |
| Issued Building Permits                               |                |              |              |              |                 |                  |  |  |
| Multi-Family                                          | 17             | 0            | 0            | 13           | 0               | 0%               |  |  |
| Duplex                                                | 0              | 0            | 0            | 4            | 0               |                  |  |  |
| Town Homes                                            | 15             | 0            | 0            | 9            | 0               |                  |  |  |
| Apt/ Assisted Living                                  | 2              | 0            | 0            | 0            | 0               |                  |  |  |
| Single-Family                                         | 25             | 1            | 2            | 3            | 14              | 56%              |  |  |
| Mobile Homes                                          | 25             | 0            | 0            | 9            | 1               | 4%               |  |  |
| Residential (Garages, Roofing, Siding, Remodel, etc.) | 1,400          | 184          | 85           | 128          | 987             | 71%              |  |  |
| Other (Signs, Demolition, etc.)                       | 30             | 3            | 0            | 1            | 13              | 43%              |  |  |
| Industrial/ Commercial                                | 140            | 18           | 2            | 14           | 72              | 51%              |  |  |
|                                                       |                |              |              |              |                 |                  |  |  |
| Number of Permits                                     | 1,625          | 206          | 89           | 168          | 1,087           | 67%              |  |  |
| Number of Units                                       | 134            | 1            | 2            | 16           | 14              | 10%              |  |  |
| Number of Online Permits                              | 500            | 34           | 59           | 40           | 231             | 46%              |  |  |
| Number of Structures                                  | 30             | 1            | 2            | 8            | 0               | 0%               |  |  |
| Dollar Value                                          | \$ 40,000,000  | \$ 4,276,136 | \$ 2,246,478 | \$ 7,004,510 | \$ 25,283,071   | 63%              |  |  |
| Revenue                                               | \$ 395,350     | \$ 64,594    | \$ 40,037    | \$ 78,986    | \$ 331,535      | 84%              |  |  |
|                                                       |                |              |              |              |                 |                  |  |  |
| Rental Licenses Issued                                | 650            | 1            | 3            | 4            | 647             | 100%             |  |  |
| Rental Inspections - Fire Dept.                       | 20             | 0            | 0            | 0            | 24              |                  |  |  |
| Rental Inspections - Staff                            | 100            | 18           | 16           | 10           | 174             | 174%             |  |  |
| Inspections Conducted                                 | 2,250          | 426          | 325          | 118          | 2,007           | 89%              |  |  |
| Inflow and Infiltration Inspections                   | 225            | 22           | 19           | 16           | 172             | 76%              |  |  |
| Plan Reviews Completed                                | 250            | 20           | 17           | 25           | 127             | 51%              |  |  |
| Code Letters Sent                                     | 50             | 10           | 1            | 2            | 26              | 52%              |  |  |
| Code Cases Closed                                     | 50             | 3            | 4            | 3            | 14              | 28%              |  |  |
| Planning Studies Underway                             | 4              | 3            | 3            | 7            | 4               | 100%             |  |  |
| Zoning Clanges                                        | 3              | 0            | 0            | 0            | 1               | 33%              |  |  |
| Annexation Requests                                   | 2              | 0            | 0            | 0            | 2               | 100%             |  |  |
| CUP Requests                                          | 1              | 0            | 0            | 0            | 0               | 0%               |  |  |
| PUD Requests                                          | 1              | 0            | 0            | 0            | 0               | 0%               |  |  |

#### **Building Permits**

 To date, 1,242 building permits have been issued for remodeling and new construction projects. The following is a summary of the new residential units permitted to date:

Single Family Homes - 15

#### Issued Building Permits - Year to Date Report

| 2022 Thru Contombou                                                                                              | Single<br><u>Family</u>                           | <u>Duplex</u>                                   | Townhome<br><u>Condos</u>                       | Apt./<br><u>Asst. Living</u>                | New<br>Industrial /<br>Commercial                | Non-Residential<br><u>Remodel</u>                 | Mobile<br><u>Homes</u>                        | <u>Other</u>                                | Residential<br><u>Remodel</u>                       | <u>Totals</u>                                         |
|------------------------------------------------------------------------------------------------------------------|---------------------------------------------------|-------------------------------------------------|-------------------------------------------------|---------------------------------------------|--------------------------------------------------|---------------------------------------------------|-----------------------------------------------|---------------------------------------------|-----------------------------------------------------|-------------------------------------------------------|
| 2022 - Thru September<br>Number of Permits<br>Number of Structures<br>Number of Units<br>Dollar Value<br>Revenue | 15<br>15<br>15<br>\$ 7,532,500.00<br>\$ 41,885.03 | 0<br>0<br>0<br>\$ -<br>\$ -                     | 0<br>0<br>0<br>\$ -<br>\$ -                     | 0<br>0<br>0<br>\$ -<br>\$ -                 | 0<br>0<br>0<br>\$ -<br>\$ -                      | 82<br>0<br>0<br>\$ 13,179,558.09<br>\$ 114,490.13 | 1<br>0<br>0<br>\$ 31,450.00<br>\$ 523.87      | 16<br>0<br>0<br>\$ 79,050.00<br>\$ 683.31   | 1128<br>0<br>0<br>********************************* | 1242<br>15<br>15<br>\$ 31,223,526.64<br>\$ 371,836.96 |
| ESTIMATED                                                                                                        | Single<br><u>Family</u>                           | <u>Duplex</u>                                   | Issued E<br>Townhome<br>Condos                  | Building Perr<br>Apt./<br>Asst. Living      | nits - Year<br>New<br>Industrial /<br>Commercial | to Date Report Non-Residential Remodel            | Mobile<br><u>Homes</u>                        | <u>Other</u>                                | Residential<br><u>Remodel</u>                       | <u>Totals</u>                                         |
| Number of Permits Number of Structures Number of Units Dollar Value Revenue                                      | 25<br>25<br>25<br>\$ -                            | -<br>\$ -<br>\$ -                               | 15<br>3<br>15                                   | 2<br>2<br>94<br>\$ -                        |                                                  | 0<br>\$ 8,000,000<br>\$ 83,000                    | 25<br>0<br>0                                  | 30<br>0<br>0<br>24,500<br>\$ 700            | 1400<br>0<br>0<br>\$ 7,800,000<br>\$ 140,000        | 1497<br>30<br>134<br>\$ 15,824,500<br>\$ 223,700      |
|                                                                                                                  | Single<br><u>Family</u>                           | <u>Duplex</u>                                   | Townhome<br><u>Condos</u>                       | Apt./<br>Asst. Living                       |                                                  | Industry<br>Commercial                            | Mobile<br><u>Homes</u>                        | <u>Other</u>                                | Residential<br><u>Remodel</u>                       | Totals                                                |
| 2021<br>Number of Permits<br>Number of Structures<br>Number of Units<br>Dollar Value<br>Revenue                  | 26<br>26<br>26<br>\$ 8,920,700.00<br>\$ 73,567.63 | 5<br>5<br>10<br>\$ 2,700,000.00<br>\$ 21,181.65 | 19<br>3<br>19<br>\$4,615,000.00<br>\$ 47,408.79 | 1<br>1<br>4<br>\$ 737,000.00<br>\$ 7,565.93 |                                                  | 131<br>1<br>0<br>\$ 9,118,919.74<br>\$ 112,409.15 | 73<br>0<br>0<br>\$1,395,600.00<br>\$25,739.94 | 20<br>0<br>0<br>\$144,841.36<br>\$ 1,861.54 | 1350<br>0<br>0<br>\$ 9,834,485.96<br>\$ 206,389.51  | 1625<br>36<br>59<br>\$ 37,466,547.06<br>\$ 496,124.14 |
|                                                                                                                  | Single<br><u>Family</u>                           | <u>Duplex</u>                                   | Townhome<br><u>Condos</u>                       | Apt./<br>Asst. Living                       |                                                  | Industry<br>Commercial                            | Mobile<br><u>Homes</u>                        | <u>Other</u>                                | Residential<br>Remodel                              | <u>Totals</u>                                         |
| 2020<br>Number of Permits<br>Number of Structures<br>Number of Units<br>Dollar Value<br>Revenue                  | 18<br>18<br>18<br>\$ 6,199,210<br>\$ 52,557       | 0<br>0<br>0<br>\$ -<br>\$ -                     | 19<br>2<br>19<br>\$ 3,414,490<br>\$ 39,358      | 4<br>4<br>16<br>\$ 1,672,000<br>\$ 16,189   |                                                  | 76<br>2<br>0<br>\$ 8,473,790<br>\$ 84,849         | 13<br>0<br>0<br>\$ 248,719<br>\$ 4,564        | 14<br>0<br>0<br>0<br>\$ 28,010<br>\$ 570    | 1326<br>0<br>0<br>\$ 11,405,046<br>\$ 203,358       | 1470<br>26<br>53<br>\$ 31,441,265<br>\$ 401,445       |
|                                                                                                                  | Single<br><u>Family</u>                           | <u>Duplex</u>                                   | Townhome<br><u>Condos</u>                       | Apt./<br>Asst. Living                       |                                                  | Industry<br>Commercial                            |                                               | Other                                       | Residential<br><u>Remodel</u>                       | Totals                                                |
| 2019<br>Number of Permits<br>Number of Units<br>Dollar Value<br>Revenue                                          | 24<br>24<br>\$ 7,836,395<br>\$ 65,941.31          | 0<br>0<br>\$ -<br>\$ -                          | 0<br>0<br>\$ -<br>\$ -                          | 2<br>8<br>\$ 800,000<br>\$ 7,752.82         |                                                  | 102<br>0<br>\$ 7,130,904<br>\$ 78,541.92          |                                               | 12<br>0<br>\$ 11,300<br>\$ 556.08           | 1,155<br>0<br>\$ 6,369,548<br>\$ 143,131.13         | 1,295<br>32<br>\$22,148,147<br>\$295,923.26           |
| 2018<br>Number of Permits<br>Number of Units<br>Dollar Value<br>Revenue                                          | 28<br>28<br>\$7,958,580<br>\$69,184.85            | 0<br>0<br>\$0<br>\$0.00                         | 1<br>6<br>\$1,198,500<br>\$9,241.35             | 2<br>8<br>\$795,000<br>\$7,711.83           |                                                  | 111<br>0<br>\$29,748,940<br>\$241,223.01          |                                               | 23<br>0<br>\$2,500<br>\$768.00              | 1060<br>0<br>\$5,637,275<br>\$131,777.66            | 1,225<br>42<br>\$45,340,795<br>\$459,906.70           |
| 2017<br>Number of Permits<br>Number of Units<br>Dollar Value<br>Revenue                                          | 19<br>19<br>\$5,036,280<br>\$44,392.31            | 0<br>0<br>\$0<br>\$0.00                         | 6<br>35<br>\$5,749,970<br>\$49,420.66           | 3<br>32<br>\$3,078,733<br>\$27,056.19       |                                                  | 84<br>0<br>\$9,556,049<br>\$94,725.53             |                                               | 21<br>0<br>\$25,500<br>\$1,072.06           | 1035<br>0<br>\$5,237,219<br>\$126,340.38            | 1,168<br>86<br>\$28,683,751<br>\$343,007.13           |

### **COMMUNITY DEVELOPMENT**

**Issued Building Permits (by Category):** The total number of permits issued for a single category. Numbers reported for Duplex, Townhomes, Twin Homes, and Apt/Assisted Living are presented in a light gray. These numbers then add up to the total permits listed as Multi-Family in black.