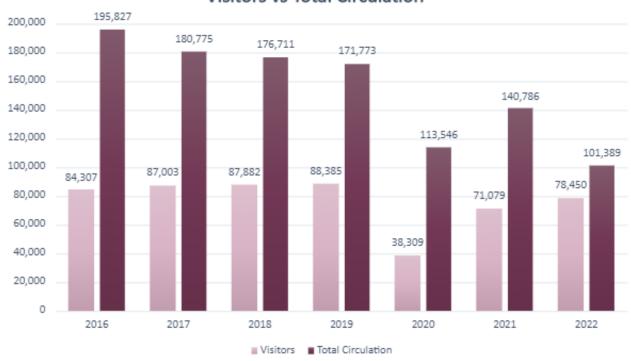

### **PUBLIC INFORMATION**

| TAYLOR LIBRARY SUMMARY                           |         |        |        |        |         |          |  |  |
|--------------------------------------------------|---------|--------|--------|--------|---------|----------|--|--|
|                                                  | YEARLY  | THIS   | LAST   | LAST   | YEARLY  | % YEARLY |  |  |
|                                                  | GOAL    | MONTH  | MONTH  | YEAR   | TOTAL   | GOAL     |  |  |
|                                                  |         |        |        |        |         |          |  |  |
| Visitors                                         | 75,000  | 7,245  | 12,200 | 7,115  | 78,450  |          |  |  |
| Interlibrary Loans                               | 1,500   | 87     | 115    | 144    | 967     | 64%      |  |  |
| Interlibrary loan requests outside North Mankato | 1,000   | 72     | 79     | 113    | 648     | 65%      |  |  |
| Interlibrary Ioan requests from BEC              | 500     | 15     | 36     | 31     | 313     | 63%      |  |  |
| Bookmobile Stops                                 | 800     | 52     | 61     | 58     | 603     | 75%      |  |  |
| Bookmobile Attendance                            | 9,000   | 787    | 805    | 759    | 7,636   | 85%      |  |  |
| Circulation                                      |         |        |        |        |         |          |  |  |
| Library                                          | 125,000 | 7,764  | 9,121  | 8,041  | 76,881  | 62%      |  |  |
| Overdrive eBook                                  | 15,000  | 1,151  | 1,411  | 1,167  | 8,985   | 60%      |  |  |
| Bookmobile                                       | 18,000  | 1,290  | 938    | 1,278  | 11,354  |          |  |  |
| Hoopla                                           | 6,000   | 476    | 489    | 451    | 4,169   | 69%      |  |  |
| Audio Books                                      | 3,200   | 272    | 274    | 256    | 2,416   | 76%      |  |  |
| Movies                                           | 400     | 27     | 29     | 38     | 241     | 60%      |  |  |
| TV Shows                                         | 100     | 17     | 20     | 5      | 112     | 112%     |  |  |
| Music                                            | 200     | 8      | 11     | 16     | 100     | 50%      |  |  |
| eBooks                                           | 1,800   | 125    | 125    | 108    | 1,090   | 61%      |  |  |
| Comics                                           | 300     | 27     | 29     | 28     | 208     | 69%      |  |  |
| Total Circulation                                | 164,000 | 10,681 | 11,959 | 10,937 | 101,389 | 62%      |  |  |
| Collections                                      |         |        |        |        |         |          |  |  |
| Library                                          | 5,800   | 367    | 456    | 502    | 3,404   | 59%      |  |  |
| Overdrive eBook                                  | 750     | 86     | 28     | 55     | 496     | 66%      |  |  |
| Bookmobile                                       | 800     | 58     | 64     | 65     | 522     | 65%      |  |  |
| Discarded                                        | -1,000  | -14    |        | 0      | -632    | 63%      |  |  |
| Total Collection Development                     | 6,350   | 497    | 293    | 622    | 3,790   |          |  |  |
|                                                  |         |        |        |        |         |          |  |  |
| Programs                                         |         |        |        |        |         |          |  |  |
| Children's Programs                              | 150     | 12     | 14     | 7      | 136     |          |  |  |
| Young Adult Programs                             | 50      | 6      | 5      | 2      | 42      | 84%      |  |  |
| Adult Programs                                   | 100     | 11     | 5      | 5      | 61      |          |  |  |
| Family Programs                                  | 50      | 14     | 25     | 15     | 207     | 414%     |  |  |
| Storytime (Bookmobile)                           | 50      | 7      | 8      | 5      | 66      | 132%     |  |  |
| Total Programs                                   | 400     | 50     | 57     | 29     | 512     | 128%     |  |  |
| Program Attendance                               |         |        |        |        |         |          |  |  |
| Children's Program Attendance                    | 3,500   | 291    | 210    | 131    | 2,896   | 83%      |  |  |
| Young Adult Program Attendance                   | 1,000   | 61     | 30     | 24     | 485     |          |  |  |
| Adult Program Attendance                         | 2,000   | 172    | 86     | 87     | 1,172   | 59%      |  |  |
| Family Program Attendance                        | 5,000   | 2,139  | 387    | 1,242  | 5,724   |          |  |  |
| Storytime Attendance                             | 3,400   | 175    | 430    | 153    | 3,472   | 102%     |  |  |
| Total Program Attendance                         | 14,900  | 2,838  | 1,143  | 1,637  | 13,749  | 92%      |  |  |