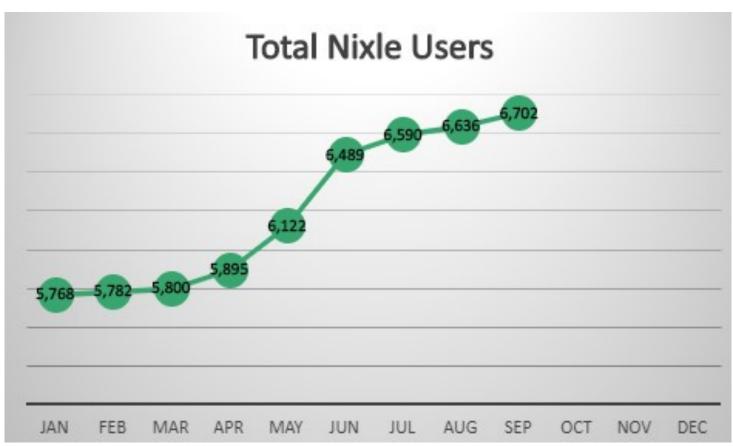

# **PUBLIC INFORMATION**

| PUBLIC INFORMATION                |                |               |               |              |                 |                  |  |  |
|-----------------------------------|----------------|---------------|---------------|--------------|-----------------|------------------|--|--|
|                                   | YEARLY<br>GOAL | THIS<br>MONTH | LAST<br>MONTH | LAST<br>YEAR | YEARLY<br>TOTAL | % YEARLY<br>GOAL |  |  |
| SOCIAL MEDIA                      |                |               |               |              |                 |                  |  |  |
| Facebook Posts                    | 525            | 56            | 50            | 48           | 397             | 76%              |  |  |
| Facebook Followers                | 4,900          | 4,841         | 4,786         | 4,282        | 4,841           | 99%              |  |  |
| Facebook Impressions/Reach        | 787,500        | 91,535        | 87,540        | 41,671       | 791,581         | 101%             |  |  |
| Instagram Posts                   | 525            | 80            | 63            | 42           | 548             | 104%             |  |  |
| Instagram Followers               | 1,500          | 1,398         | 1,392         | 1,336        | 1,398           | 93%              |  |  |
| Instagram Impressions/Reach       | 157,500        | 12,041        | 12,474        | 9,079        | 90,189          | 57%              |  |  |
| Twitter Posts                     | 525            | 56            | 51            | 39           | 392             | 75%              |  |  |
| Twitter Followers                 | 500            | 477           | 460           | 373          | 477             | 95%              |  |  |
| Twitter Impressions/Reach         | 157,500        | 6,649         | 7,987         | 6,848        | 54,825          | 35%              |  |  |
| City E-Newsletters Sent           | 52             | 5             | 4             | 3            | 39              | 75%              |  |  |
| City E-Newsletters Subscribers    | 1,700          | 1,463         | 1,459         | 1,477        | 1,463           | 86%              |  |  |
| Videos                            | 36             | 3             | 2             | 2            | 14              | 39%              |  |  |
| Events Attended                   | 96             | 12            | 10            | 6            | 77              | 80%              |  |  |
| PSA/News Releases                 | 60             | 5             | 9             | 3            | 34              | 57%              |  |  |
| CITY NOTIFICATIONS                |                |               |               |              |                 |                  |  |  |
| Nixle Messages - Library          | 12             | 0             | 0             | 0            | 0               | 0%               |  |  |
| Nixle Messages - Pool             | 12             | o             | 7             | 0            | 20              | 167%             |  |  |
| Nixle Messages - Caswell          | 12             | o             | 1             | 0            | 5               | 42%              |  |  |
| Nixle Messages - Street           | 12             | 1             | 0             | 0            | 2               | 17%              |  |  |
| Nixle Messages - Community Events | 12             | О             | 0             | 0            | 0               | 0%               |  |  |
| Nixle Messages - Emergency Alerts | 12             | o             | 0             | 0            | 6               | 50%              |  |  |
| New Nixle Sign Ups                | 625            | 66            | 46            | 29           | 977             | 156%             |  |  |
| Total Nixle Users                 | 6,350          | 6,702         | 6,636         | 5,571        | 6,702           | 106%             |  |  |
|                                   |                |               |               |              |                 |                  |  |  |