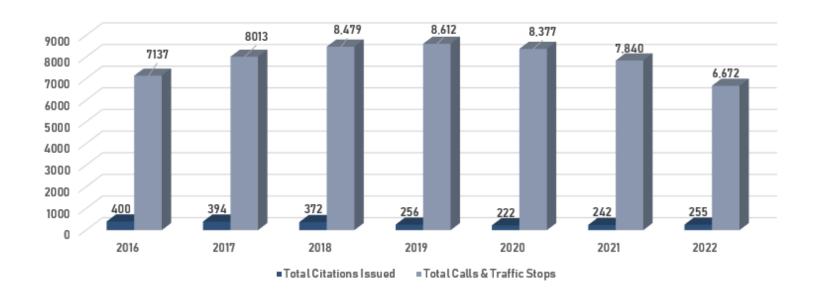

## POLICE DEPARTMENT

| POLICE DEPARTMENT SUMMARY       |                   |               |               |              |               |                     |  |  |  |
|---------------------------------|-------------------|---------------|---------------|--------------|---------------|---------------------|--|--|--|
|                                 | 2021<br>BENCHMARK | THIS<br>MONTH | LAST<br>MONTH | LAST<br>YEAR | 2022<br>TOTAL | % 2021<br>BENCHMARK |  |  |  |
|                                 |                   |               |               |              |               |                     |  |  |  |
| Total Citations Issued          | 242               | 31            | 34            | 26           | 255           | 105%                |  |  |  |
| Total Calls & Traffic Stops     | 7,840             | 736           | 831           | 719          | 6,672         | 85%                 |  |  |  |
| Average Emergency Response Time | 4                 | 5             | 4             | 4            | 4             | 84%                 |  |  |  |
| Part One Crimes                 | 170               | 8             | 17            | 11           | 99            | 58%                 |  |  |  |
| Part One Crimes Rate            | 0.10%             | 0.06%         | 0.12%         | 0.08%        | 0.08%         | 77%                 |  |  |  |
| Part Two Crimes                 | 269               | 19            | 27            | 28           | 181           | 67%                 |  |  |  |
| Part Two CrimesRate             | 0.16%             | 0.13%         | 0.19%         | 0.20%        | 0.14%         | 89%                 |  |  |  |
| Total Crimes                    | 439               | 27            | 44            | 39           | 280           | 64%                 |  |  |  |
| Total CrimesRate                | 0.26%             | 0.19%         | 0.31%         | 0.28%        | 0.22%         | 85%                 |  |  |  |