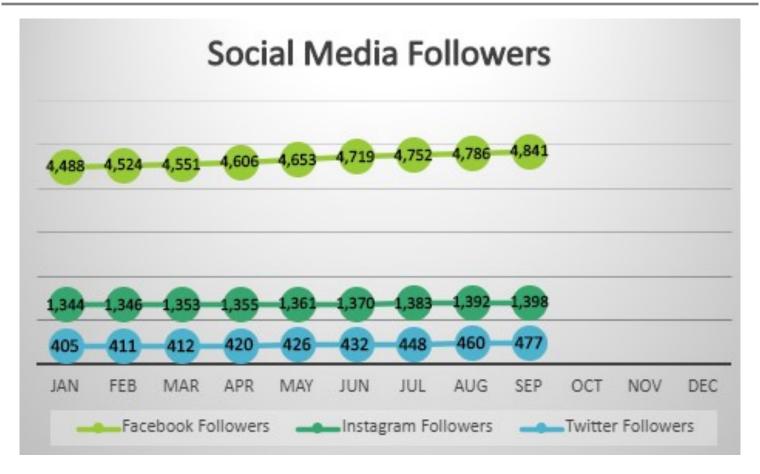

# **PUBLIC INFORMATION**

| PUBLIC INFORMATION                |                |               |               |              |                 |                  |  |  |
|-----------------------------------|----------------|---------------|---------------|--------------|-----------------|------------------|--|--|
|                                   | YEARLY<br>GOAL | THIS<br>MONTH | LAST<br>MONTH | LAST<br>YEAR | YEARLY<br>TOTAL | % YEARLY<br>GOAL |  |  |
| SOCIAL MEDIA                      |                |               |               |              |                 |                  |  |  |
| Facebook Posts                    | 525            | 56            | 50            | 48           | 397             | 76%              |  |  |
| Facebook Followers                | 4,900          | 4,841         | 4,786         | 4,282        | 4,841           | 99%              |  |  |
| Facebook Impressions/Reach        | 787,500        | 91,535        | 87,540        | 41,671       | 791,581         | 101%             |  |  |
| Instagram Posts                   | 525            | 80            | 63            | 42           | 548             | 104%             |  |  |
| Instagram Followers               | 1,500          | 1,398         | 1,392         | 1,336        | 1,398           | 93%              |  |  |
| Instagram Impressions/Reach       | 157,500        | 12,041        | 12,474        | 9,079        | 90,189          | 57%              |  |  |
| Twitter Posts                     | 525            | 56            | 51            | 39           | 392             | 75%              |  |  |
| Twitter Followers                 | 500            | 477           | 460           | 373          | 477             | 95%              |  |  |
| Twitter Impressions/Reach         | 157,500        | 6,649         | 7,987         | 6,848        | 54,825          | 35%              |  |  |
| City E-Newsletters Sent           | 52             | 5             | 4             | 3            | 39              | 75%              |  |  |
| City E-Newsletters Subscribers    | 1,700          | 1,463         | 1,459         | 1,477        | 1,463           | 86%              |  |  |
| Videos                            | 36             | 3             | 2             | 2            | 14              | 39%              |  |  |
| Events Attended                   | 96             | 12            | 10            | 6            | 77              | 80%              |  |  |
| PSA/News Releases                 | 60             | 5             | 9             | 3            | 34              | 57%              |  |  |
| CITY NOTIFICATIONS                |                |               |               |              |                 |                  |  |  |
| Nixle Messages - Library          | 12             | 0             | 0             | 0            | 0               | 0%               |  |  |
| Nixle Messages - Pool             | 12             | o             | 7             | 0            | 20              | 167%             |  |  |
| Nixle Messages - Caswell          | 12             | o             | 1             | 0            | 5               | 42%              |  |  |
| Nixle Messages - Street           | 12             | 1             | 0             | 0            | 2               | 17%              |  |  |
| Nixle Messages - Community Events | 12             | О             | 0             | 0            | 0               | 0%               |  |  |
| Nixle Messages - Emergency Alerts | 12             | o             | 0             | 0            | 6               | 50%              |  |  |
| New Nixle Sign Ups                | 625            | 66            | 46            | 29           | 977             | 156%             |  |  |
| Total Nixle Users                 | 6,350          | 6,702         | 6,636         | 5,571        | 6,702           | 106%             |  |  |
|                                   |                |               |               |              |                 |                  |  |  |