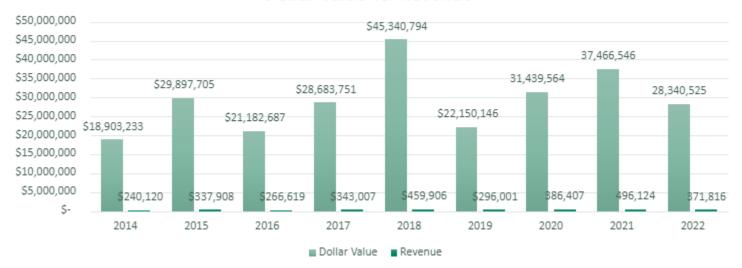

# **COMMUNITY DEVELOPMENT**

| COMMUNITY DEVELOPMENT SUMMARY                         |                |              |              |              |                 |                  |  |  |
|-------------------------------------------------------|----------------|--------------|--------------|--------------|-----------------|------------------|--|--|
|                                                       | YEARLY<br>GOAL | THIS MONTH   | LAST MONTH   | LAST<br>YEAR | YEARLY<br>TOTAL | % YEARLY<br>GOAL |  |  |
| Issued Building Permits                               |                |              |              |              |                 |                  |  |  |
| Multi-Family                                          | 17             | 0            | 0            | 13           | 0               | 0%               |  |  |
| Duplex                                                | 0              | 0            | 0            | 4            | 0               |                  |  |  |
| Town Homes                                            | 15             | 0            | 0            | 9            | 0               |                  |  |  |
| Apt/ Assisted Living                                  | 2              | 0            | 0            | 0            | 0               |                  |  |  |
| Single-Family                                         | 25             | 1            | 2            | 3            | 14              | 56%              |  |  |
| Mobile Homes                                          | 25             | 0            | 0            | 9            | 1               | 4%               |  |  |
| Residential (Garages, Roofing, Siding, Remodel, etc.) | 1,400          | 184          | 85           | 128          | 987             | 71%              |  |  |
| Other (Signs, Demolition, etc.)                       | 30             | 3            | 0            | 1            | 13              | 43%              |  |  |
| Industrial/ Commercial                                | 140            | 18           | 2            | 14           | 72              | 51%              |  |  |
|                                                       |                |              |              |              |                 |                  |  |  |
| Number of Permits                                     | 1,625          | 206          | 89           | 168          | 1,087           | 67%              |  |  |
| Number of Units                                       | 134            | 1            | 2            | 16           | 14              | 10%              |  |  |
| Number of Online Permits                              | 500            | 34           | 59           | 40           | 231             | 46%              |  |  |
| Number of Structures                                  | 30             | 1            | 2            | 8            | 0               | 0%               |  |  |
| Dollar Value                                          | \$ 40,000,000  | \$ 4,276,136 | \$ 2,246,478 | \$ 7,004,510 | \$ 25,283,071   | 63%              |  |  |
| Revenue                                               | \$ 395,350     | \$ 64,594    | \$ 40,037    | \$ 78,986    | \$ 331,535      | 84%              |  |  |
|                                                       |                |              |              |              |                 |                  |  |  |
| Rental Licenses Issued                                | 650            | 1            | 3            | 4            | 647             | 100%             |  |  |
| Rental Inspections - Fire Dept.                       | 20             | 0            | 0            | 0            | 24              |                  |  |  |
| Rental Inspections - Staff                            | 100            | 18           | 16           | 10           | 174             | 174%             |  |  |
| Inspections Conducted                                 | 2,250          | 426          | 325          | 118          | 2,007           | 89%              |  |  |
| Inflow and Infiltration Inspections                   | 225            | 22           | 19           | 16           | 172             | 76%              |  |  |
| Plan Reviews Completed                                | 250            | 20           | 17           | 25           | 127             | 51%              |  |  |
| Code Letters Sent                                     | 50             | 10           | 1            | 2            | 26              | 52%              |  |  |
| Code Cases Closed                                     | 50             | 3            | 4            | 3            | 14              | 28%              |  |  |
| Planning Studies Underway                             | 4              | 3            | 3            | 7            | 4               | 100%             |  |  |
| Zoning Clanges                                        | 3              | 0            | 0            | 0            | 1               | 33%              |  |  |
| Annexation Requests                                   | 2              | 0            | 0            | 0            | 2               | 100%             |  |  |
| CUP Requests                                          | 1              | 0            | 0            | 0            | 0               | 0%               |  |  |
| PUD Requests                                          | 1              | 0            | 0            | 0            | 0               | 0%               |  |  |

#### Issued Building Permits - Year to Date Report

| 2022 Thru Contombou                                                                                              | Single<br><u>Family</u>                           | <u>Duplex</u>                                   | Townhome<br><u>Condos</u>                       | Apt./<br><u>Asst. Living</u>                | New<br>Industrial /<br>Commercial                | Non-Residential<br><u>Remodel</u>                 | Mobile<br><u>Homes</u>                        | <u>Other</u>                                | Residential<br><u>Remodel</u>                       | <u>Totals</u>                                         |
|------------------------------------------------------------------------------------------------------------------|---------------------------------------------------|-------------------------------------------------|-------------------------------------------------|---------------------------------------------|--------------------------------------------------|---------------------------------------------------|-----------------------------------------------|---------------------------------------------|-----------------------------------------------------|-------------------------------------------------------|
| 2022 - Thru September<br>Number of Permits<br>Number of Structures<br>Number of Units<br>Dollar Value<br>Revenue | 15<br>15<br>15<br>\$ 7,532,500.00<br>\$ 41,885.03 | 0<br>0<br>0<br>\$ -<br>\$ -                     | 0<br>0<br>0<br>\$ -<br>\$ -                     | 0<br>0<br>0<br>\$ -<br>\$ -                 | 0<br>0<br>0<br>\$ -<br>\$ -                      | 82<br>0<br>0<br>\$ 13,179,558.09<br>\$ 114,490.13 | 1<br>0<br>0<br>\$ 31,450.00<br>\$ 523.87      | 16<br>0<br>0<br>\$ 79,050.00<br>\$ 683.31   | 1128<br>0<br>0<br>********************************* | 1242<br>15<br>15<br>\$ 31,223,526.64<br>\$ 371,836.96 |
| ESTIMATED                                                                                                        | Single<br><u>Family</u>                           | <u>Duplex</u>                                   | Issued E<br>Townhome<br>Condos                  | Building Perr<br>Apt./<br>Asst. Living      | nits - Year<br>New<br>Industrial /<br>Commercial | to Date Report Non-Residential Remodel            | Mobile<br><u>Homes</u>                        | <u>Other</u>                                | Residential<br><u>Remodel</u>                       | <u>Totals</u>                                         |
| Number of Permits Number of Structures Number of Units Dollar Value Revenue                                      | 25<br>25<br>25<br>\$ -                            | -<br>\$ -<br>\$ -                               | 15<br>3<br>15                                   | 2<br>2<br>94<br>\$ -                        |                                                  | 0<br>\$ 8,000,000<br>\$ 83,000                    | 25<br>0<br>0                                  | 30<br>0<br>0<br>24,500<br>\$ 700            | 1400<br>0<br>0<br>\$ 7,800,000<br>\$ 140,000        | 1497<br>30<br>134<br>\$ 15,824,500<br>\$ 223,700      |
|                                                                                                                  | Single<br><u>Family</u>                           | <u>Duplex</u>                                   | Townhome<br><u>Condos</u>                       | Apt./<br>Asst. Living                       |                                                  | Industry<br>Commercial                            | Mobile<br><u>Homes</u>                        | <u>Other</u>                                | Residential<br><u>Remodel</u>                       | Totals                                                |
| 2021<br>Number of Permits<br>Number of Structures<br>Number of Units<br>Dollar Value<br>Revenue                  | 26<br>26<br>26<br>\$ 8,920,700.00<br>\$ 73,567.63 | 5<br>5<br>10<br>\$ 2,700,000.00<br>\$ 21,181.65 | 19<br>3<br>19<br>\$4,615,000.00<br>\$ 47,408.79 | 1<br>1<br>4<br>\$ 737,000.00<br>\$ 7,565.93 |                                                  | 131<br>1<br>0<br>\$ 9,118,919.74<br>\$ 112,409.15 | 73<br>0<br>0<br>\$1,395,600.00<br>\$25,739.94 | 20<br>0<br>0<br>\$144,841.36<br>\$ 1,861.54 | 1350<br>0<br>0<br>\$ 9,834,485.96<br>\$ 206,389.51  | 1625<br>36<br>59<br>\$ 37,466,547.06<br>\$ 496,124.14 |
|                                                                                                                  | Single<br><u>Family</u>                           | <u>Duplex</u>                                   | Townhome<br><u>Condos</u>                       | Apt./<br>Asst. Living                       |                                                  | Industry<br>Commercial                            | Mobile<br><u>Homes</u>                        | <u>Other</u>                                | Residential<br>Remodel                              | <u>Totals</u>                                         |
| 2020<br>Number of Permits<br>Number of Structures<br>Number of Units<br>Dollar Value<br>Revenue                  | 18<br>18<br>18<br>\$ 6,199,210<br>\$ 52,557       | 0<br>0<br>0<br>\$ -<br>\$ -                     | 19<br>2<br>19<br>\$ 3,414,490<br>\$ 39,358      | 4<br>4<br>16<br>\$ 1,672,000<br>\$ 16,189   |                                                  | 76<br>2<br>0<br>\$ 8,473,790<br>\$ 84,849         | 13<br>0<br>0<br>\$ 248,719<br>\$ 4,564        | 14<br>0<br>0<br>0<br>\$ 28,010<br>\$ 570    | 1326<br>0<br>0<br>\$ 11,405,046<br>\$ 203,358       | 1470<br>26<br>53<br>\$ 31,441,265<br>\$ 401,445       |
|                                                                                                                  | Single<br><u>Family</u>                           | <u>Duplex</u>                                   | Townhome<br><u>Condos</u>                       | Apt./<br>Asst. Living                       |                                                  | Industry<br>Commercial                            |                                               | Other                                       | Residential<br><u>Remodel</u>                       | Totals                                                |
| 2019<br>Number of Permits<br>Number of Units<br>Dollar Value<br>Revenue                                          | 24<br>24<br>\$ 7,836,395<br>\$ 65,941.31          | 0<br>0<br>\$ -<br>\$ -                          | 0<br>0<br>\$ -<br>\$ -                          | 2<br>8<br>\$ 800,000<br>\$ 7,752.82         |                                                  | 102<br>0<br>\$ 7,130,904<br>\$ 78,541.92          |                                               | 12<br>0<br>\$ 11,300<br>\$ 556.08           | 1,155<br>0<br>\$ 6,369,548<br>\$ 143,131.13         | 1,295<br>32<br>\$22,148,147<br>\$295,923.26           |
| 2018<br>Number of Permits<br>Number of Units<br>Dollar Value<br>Revenue                                          | 28<br>28<br>\$7,958,580<br>\$69,184.85            | 0<br>0<br>\$0<br>\$0.00                         | 1<br>6<br>\$1,198,500<br>\$9,241.35             | 2<br>8<br>\$795,000<br>\$7,711.83           |                                                  | 111<br>0<br>\$29,748,940<br>\$241,223.01          |                                               | 23<br>0<br>\$2,500<br>\$768.00              | 1060<br>0<br>\$5,637,275<br>\$131,777.66            | 1,225<br>42<br>\$45,340,795<br>\$459,906.70           |
| 2017<br>Number of Permits<br>Number of Units<br>Dollar Value<br>Revenue                                          | 19<br>19<br>\$5,036,280<br>\$44,392.31            | 0<br>0<br>\$0<br>\$0.00                         | 6<br>35<br>\$5,749,970<br>\$49,420.66           | 3<br>32<br>\$3,078,733<br>\$27,056.19       |                                                  | 84<br>0<br>\$9,556,049<br>\$94,725.53             |                                               | 21<br>0<br>\$25,500<br>\$1,072.06           | 1035<br>0<br>\$5,237,219<br>\$126,340.38            | 1,168<br>86<br>\$28,683,751<br>\$343,007.13           |