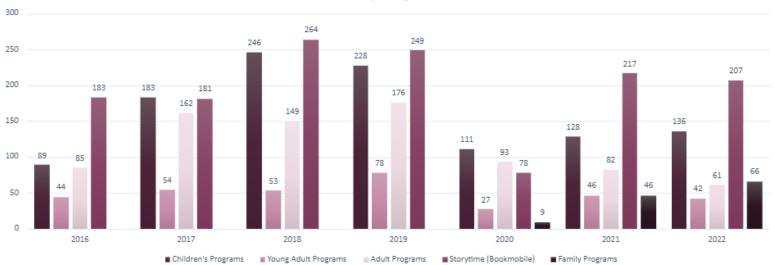

### **PUBLIC INFORMATION**

| TAYLOR LIBRARY SUMMARY                           |         |        |        |        |         |          |  |  |
|--------------------------------------------------|---------|--------|--------|--------|---------|----------|--|--|
|                                                  | YEARLY  | THIS   | LAST   | LAST   | YEARLY  | % YEARLY |  |  |
|                                                  | GOAL    | MONTH  | MONTH  | YEAR   | TOTAL   | GOAL     |  |  |
|                                                  |         |        |        |        |         |          |  |  |
| Visitors                                         | 75,000  | 7,245  | 12,200 | 7,115  | 78,450  |          |  |  |
| Interlibrary Loans                               | 1,500   | 87     | 115    | 144    | 967     | 64%      |  |  |
| Interlibrary loan requests outside North Mankato | 1,000   | 72     | 79     | 113    | 648     | 65%      |  |  |
| Interlibrary Ioan requests from BEC              | 500     | 15     | 36     | 31     | 313     | 63%      |  |  |
| Bookmobile Stops                                 | 800     | 52     | 61     | 58     | 603     | 75%      |  |  |
| Bookmobile Attendance                            | 9,000   | 787    | 805    | 759    | 7,636   | 85%      |  |  |
| Circulation                                      |         |        |        |        |         |          |  |  |
| Library                                          | 125,000 | 7,764  | 9,121  | 8,041  | 76,881  | 62%      |  |  |
| Overdrive eBook                                  | 15,000  | 1,151  | 1,411  | 1,167  | 8,985   | 60%      |  |  |
| Bookmobile                                       | 18,000  | 1,290  | 938    | 1,278  | 11,354  |          |  |  |
| Hoopla                                           | 6,000   | 476    | 489    | 451    | 4,169   | 69%      |  |  |
| Audio Books                                      | 3,200   | 272    | 274    | 256    | 2,416   | 76%      |  |  |
| Movies                                           | 400     | 27     | 29     | 38     | 241     | 60%      |  |  |
| TV Shows                                         | 100     | 17     | 20     | 5      | 112     | 112%     |  |  |
| Music                                            | 200     | 8      | 11     | 16     | 100     | 50%      |  |  |
| eBooks                                           | 1,800   | 125    | 125    | 108    | 1,090   | 61%      |  |  |
| Comics                                           | 300     | 27     | 29     | 28     | 208     | 69%      |  |  |
| Total Circulation                                | 164,000 | 10,681 | 11,959 | 10,937 | 101,389 | 62%      |  |  |
| Collections                                      |         |        |        |        |         |          |  |  |
| Library                                          | 5,800   | 367    | 456    | 502    | 3,404   | 59%      |  |  |
| Overdrive eBook                                  | 750     | 86     | 28     | 55     | 496     | 66%      |  |  |
| Bookmobile                                       | 800     | 58     | 64     | 65     | 522     | 65%      |  |  |
| Discarded                                        | -1,000  | -14    |        | 0      | -632    | 63%      |  |  |
| Total Collection Development                     | 6,350   | 497    | 293    | 622    | 3,790   |          |  |  |
|                                                  |         |        |        |        |         |          |  |  |
| Programs                                         |         |        |        |        |         |          |  |  |
| Children's Programs                              | 150     | 12     | 14     | 7      | 136     |          |  |  |
| Young Adult Programs                             | 50      | 6      | 5      | 2      | 42      | 84%      |  |  |
| Adult Programs                                   | 100     | 11     | 5      | 5      | 61      |          |  |  |
| Family Programs                                  | 50      | 14     | 25     | 15     | 207     | 414%     |  |  |
| Storytime (Bookmobile)                           | 50      | 7      | 8      | 5      | 66      | 132%     |  |  |
| Total Programs                                   | 400     | 50     | 57     | 29     | 512     | 128%     |  |  |
| Program Attendance                               |         |        |        |        |         |          |  |  |
| Children's Program Attendance                    | 3,500   | 291    | 210    | 131    | 2,896   | 83%      |  |  |
| Young Adult Program Attendance                   | 1,000   | 61     | 30     | 24     | 485     |          |  |  |
| Adult Program Attendance                         | 2,000   | 172    | 86     | 87     | 1,172   | 59%      |  |  |
| Family Program Attendance                        | 5,000   | 2,139  | 387    | 1,242  | 5,724   |          |  |  |
| Storytime Attendance                             | 3,400   | 175    | 430    | 153    | 3,472   | 102%     |  |  |
| Total Program Attendance                         | 14,900  | 2,838  | 1,143  | 1,637  | 13,749  | 92%      |  |  |

#### **Library Programs**

### North Mankato Taylor Library Programs September 2022

| Children's                | Participants |
|---------------------------|--------------|
| Read & Play (7)           | 121          |
| Toddler Time              | 90           |
| Mother Daughter Book club | 4            |
| Very Hungry Book club     | 6            |
| Game on                   | 14           |
| Breakfast Buddies         | 12           |
| TOTAL                     | 247          |
| Young Adult               |              |
| Tween/Teen DIY            | 3            |
| Free Food Friday          | 30           |
| Teen Book club            | 1            |
| Pokémon event             | 11           |
| Game Day with Dork Den    | 7            |
| Lego Club                 | 9            |
| TOTAL                     | 61           |
| Family                    |              |
| Music in the Park (5)     | 2,000        |
| Family Night Out          | 121          |
| Heart Walk                | 18           |
| TOTAL                     | 387          |
| Adult                     |              |
| Adult Craft Night (2)     | 62           |
| Wine and Words            | 10           |
| Library Book club         | 8            |
| Movie Night               | 4            |
| Card Club (4)             | 30           |
| Blood Drive               | 17           |
| Puzzle and Pies           | 41           |
| TOTAL                     | 172          |
| Bookmobile                |              |
| Daycare Story Times (14)  | 175          |
| Music in the Park (2)     | 90           |
| TOTAL                     | 265          |