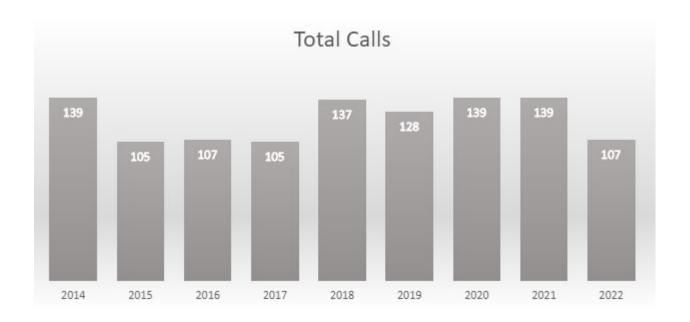

Secured Marvin Blvd. easements

Researched market analysis for Norwood Inn

| FIRE DEPARTMENT SUMMARY        |                      |               |               |              |                 |                  |  |  |  |
|--------------------------------|----------------------|---------------|---------------|--------------|-----------------|------------------|--|--|--|
|                                | 5 YEAR<br>TOTAL AVG. | THIS<br>MONTH | LAST<br>MONTH | LAST<br>YEAR | YEARLY<br>TOTAL | % 5 YEAR<br>AVG. |  |  |  |
|                                |                      |               |               |              |                 |                  |  |  |  |
| Total Calls                    | 130                  | 11            | 11            | 7            | 107             | 83%              |  |  |  |
| Mutual Aid                     | 11                   | 1             | 1             | 0            | 12              | 107%             |  |  |  |
| Average Response Time          | 0:06                 | 0:08          | 0:06          | 0:05         | 0:08            | 142%             |  |  |  |
| Average Call Duration          | 0:53                 | 0:42          | 0:32          | 0:30         | 0:50            | 94%              |  |  |  |
| Average # Responders           | 16                   | 16            | 15            | 14           | 16              | 99%              |  |  |  |
| Attendance at Business Meeting | 341                  | 27            | 31            | 29           | 276             | 81%              |  |  |  |
| Attendance at Officer Meeting  | 113                  | 13            | 11            | 11           | 100             | 89%              |  |  |  |
| Total Trainings                | 19                   | 2             | 2             | 2            | 19              | 100%             |  |  |  |
| Total Attendace at Trainings   | 380                  | 42            | 41            | 39           | 382             | 100%             |  |  |  |