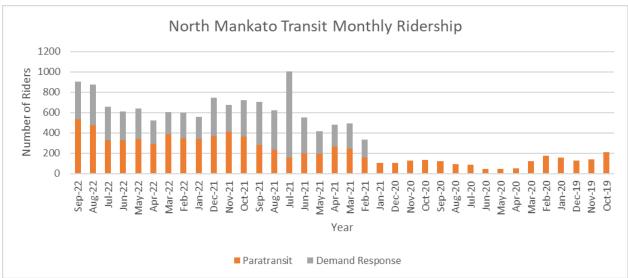

| 4) \$ (704.84    | \$ 2,077.44 \$              | (677.42)      | 981.64 \$   | (848.97) \$   | (762.49) \$  | 733.22         | \$ 711.08     | \$ (729.44)     | \$ (871.96)      | \$ (398.57)   | \$ (1,196.15)   | \$1,200     |
| 4M Fund                       |                 |                  |                             |               |             |               | \$           | 50.72          | \$ (4,341.65) | \$ (6,952.35)   | \$ (1,838.58)    | \$ (4,097.38) | \$ (17,179.24)  | \$0         |
|                               | \$998.          | )5 \$415.95      | -\$1,946.24                 | \$2,145.20    | \$2,597.43  | \$1,210.87    | \$2,460.37   | \$4,341.20     | -\$947.90     | -\$9,477.84     | -\$1,889.98      | -\$5,660.72   | -\$5,753.61     | \$13,821.78 |





| Ridership       | Sep-22 | Aug-22 | Jul-22 | Jun-22 | May-22 | Apr-22 | Mar-22 | Feb-22 | Jan-22 | Dec-21 | Nov-21 | Oct-21 |
|-----------------|--------|--------|--------|--------|--------|--------|--------|--------|--------|--------|--------|--------|
| Fixed Route     | 1055   | 978    | 708    | 837    | 772    | 885    | 803    | 637    | 747    | 749    | 958    | 893    |
| Paratransit     | 534    | 478    | 331    | 329    | 340    | 293    | 385    | 344    | 340    | 367    | 411    | 365    |
| Demand Response | 370    | 400    | 328    | 280    | 300    | 230    | 223    | 254    | 217    | 381    | 265    | 355    |
| Monthly Total   | 1959   | 1856   | 1367   | 1446   | 1412   | 1408   | 1411   | 1235   | 1304   | 1497   | 1634   | 1613   |

| Denials         | Sep-22 |