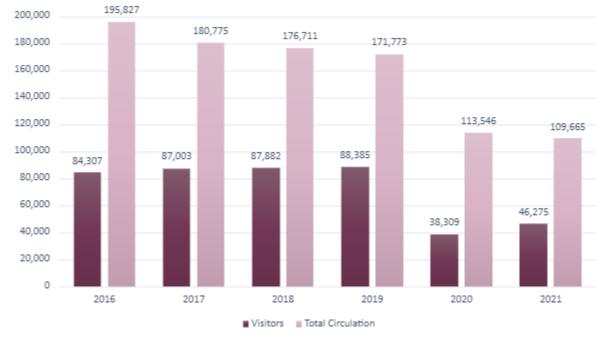

### PUBLIC INFORMATION

| TAYLOF                                           | R LIBRAR | Y SUMN    | MARY   |                                                                                                                                                                                                                                                                                                                                                                                                                                                                                                                                                                                                                                                                                                     |               |            |
|--------------------------------------------------|----------|-----------|--------|-----------------------------------------------------------------------------------------------------------------------------------------------------------------------------------------------------------------------------------------------------------------------------------------------------------------------------------------------------------------------------------------------------------------------------------------------------------------------------------------------------------------------------------------------------------------------------------------------------------------------------------------------------------------------------------------------------|---------------|------------|
|                                                  | YEARLY   | THIS      | LAST   | LAST                                                                                                                                                                                                                                                                                                                                                                                                                                                                                                                                                                                                                                                                                                | YEARLY        | % YEARLY   |
|                                                  | GOAL     | MONTH     | MONTH  | YEAR                                                                                                                                                                                                                                                                                                                                                                                                                                                                                                                                                                                                                                                                                                | TOTAL         | GOAL       |
| Visitors                                         | 88,000   | 7,115     | 7,541  | 3,461                                                                                                                                                                                                                                                                                                                                                                                                                                                                                                                                                                                                                                                                                               | 46,275        | 53%        |
| Interlibrary Loans                               | 1,504    | 144       | 105    | 54                                                                                                                                                                                                                                                                                                                                                                                                                                                                                                                                                                                                                                                                                                  | 1,040         | 69%        |
| Interlibrary loan requests outside North Mankato | 729      | 113       | 71     | 39                                                                                                                                                                                                                                                                                                                                                                                                                                                                                                                                                                                                                                                                                                  | 735           | 101%       |
| Interlibrary loan requests from BEC              | 452      | 31        | 34     | 15                                                                                                                                                                                                                                                                                                                                                                                                                                                                                                                                                                                                                                                                                                  | 305           | 67%        |
| Bookmobile Stops                                 | 900      | 58        | 58     | 0                                                                                                                                                                                                                                                                                                                                                                                                                                                                                                                                                                                                                                                                                                   | 519           | 58%        |
| Bookmobile Attendance                            | 10,500   | 759       | 708    | 0                                                                                                                                                                                                                                                                                                                                                                                                                                                                                                                                                                                                                                                                                                   | 6,009         | 57%        |
|                                                  | 20,200   |           |        | , in the second s | 0,000         | 27.0       |
| Circulation                                      |          |           |        |                                                                                                                                                                                                                                                                                                                                                                                                                                                                                                                                                                                                                                                                                                     |               |            |
| Library                                          | 153,065  | 8,041     | 9,645  | 7,825                                                                                                                                                                                                                                                                                                                                                                                                                                                                                                                                                                                                                                                                                               | 83,203        | 54%        |
| Overdrive eBook                                  | 14,006   | 1,167     | 1,317  | 1,445                                                                                                                                                                                                                                                                                                                                                                                                                                                                                                                                                                                                                                                                                               | 12,388        | 88%        |
| Bookmobile                                       | 18,238   | 1,278     | 927    | 35                                                                                                                                                                                                                                                                                                                                                                                                                                                                                                                                                                                                                                                                                                  | 9,767         | 54%        |
| Hoopla                                           | 9,540    | 451       | 496    | 651                                                                                                                                                                                                                                                                                                                                                                                                                                                                                                                                                                                                                                                                                                 | 4,307         | 45%        |
| Audio Books                                      | 2,308    | 256       | 280    | 356                                                                                                                                                                                                                                                                                                                                                                                                                                                                                                                                                                                                                                                                                                 | 2,312         | 100%       |
| Movies                                           | 805      | 38        | 27     | 50                                                                                                                                                                                                                                                                                                                                                                                                                                                                                                                                                                                                                                                                                                  | 308           | 38%        |
| TV Shows                                         | 422      | 5         | 5      | 18                                                                                                                                                                                                                                                                                                                                                                                                                                                                                                                                                                                                                                                                                                  | 81            | 19%        |
| Music                                            | 571      | 16        | 11     | 55                                                                                                                                                                                                                                                                                                                                                                                                                                                                                                                                                                                                                                                                                                  | 109           | 19%        |
| eBooks                                           | 870      | 108       | 146    | 146                                                                                                                                                                                                                                                                                                                                                                                                                                                                                                                                                                                                                                                                                                 | 1,291         | 148%       |
| Comics                                           | 175      | 28        | 27     | 26                                                                                                                                                                                                                                                                                                                                                                                                                                                                                                                                                                                                                                                                                                  | 206           | 118%       |
| Total Circulation                                | 200,000  | 10,937    | 12,385 | 9,956                                                                                                                                                                                                                                                                                                                                                                                                                                                                                                                                                                                                                                                                                               | 109,665       | 55%        |
| Collections.                                     |          |           |        |                                                                                                                                                                                                                                                                                                                                                                                                                                                                                                                                                                                                                                                                                                     |               |            |
| Collections                                      | 5 742    | 500       | 445    | Fac                                                                                                                                                                                                                                                                                                                                                                                                                                                                                                                                                                                                                                                                                                 | 4 210         | 750/       |
| Library<br>Overdrive eBook                       | 5,743    | 502<br>55 | 446    | 526                                                                                                                                                                                                                                                                                                                                                                                                                                                                                                                                                                                                                                                                                                 | 4,319         | 75%<br>91% |
| Bookmobile                                       | 681      |           | 47     | 77                                                                                                                                                                                                                                                                                                                                                                                                                                                                                                                                                                                                                                                                                                  | 617           | 91%<br>60% |
| Discarded                                        | 856      | 65        | 93     | 72                                                                                                                                                                                                                                                                                                                                                                                                                                                                                                                                                                                                                                                                                                  | 514           |            |
| Total Collection Development                     | -1,000   | 622       | 0      | 0                                                                                                                                                                                                                                                                                                                                                                                                                                                                                                                                                                                                                                                                                                   | -918<br>4,532 | 92%        |
|                                                  | 6,279    | 622       | 586    | 675                                                                                                                                                                                                                                                                                                                                                                                                                                                                                                                                                                                                                                                                                                 | 4,552         | 72%        |
| Programs                                         |          |           |        |                                                                                                                                                                                                                                                                                                                                                                                                                                                                                                                                                                                                                                                                                                     |               |            |
| Children's Programs                              | 250      | 7         | 9      | 5                                                                                                                                                                                                                                                                                                                                                                                                                                                                                                                                                                                                                                                                                                   | 92            | 37%        |
| Young Adult Programs                             | 95       | 2         | 4      | 3                                                                                                                                                                                                                                                                                                                                                                                                                                                                                                                                                                                                                                                                                                   | 37            | 39%        |
| Adult Programs                                   | 200      | 5         | 6      | 14                                                                                                                                                                                                                                                                                                                                                                                                                                                                                                                                                                                                                                                                                                  | 59            | 30%        |
| Family Programs                                  | 20       | 15        | 25     | 0                                                                                                                                                                                                                                                                                                                                                                                                                                                                                                                                                                                                                                                                                                   | 161           | 805%       |
| Storytime (Bookmobile)                           | 265      | 5         | 0      | 0                                                                                                                                                                                                                                                                                                                                                                                                                                                                                                                                                                                                                                                                                                   | 38            | 14%        |
| Total Programs                                   | 830      | 29        | 44     | 22                                                                                                                                                                                                                                                                                                                                                                                                                                                                                                                                                                                                                                                                                                  | 387           | 47%        |
|                                                  |          |           |        |                                                                                                                                                                                                                                                                                                                                                                                                                                                                                                                                                                                                                                                                                                     |               |            |
| Program Attendance                               |          |           |        |                                                                                                                                                                                                                                                                                                                                                                                                                                                                                                                                                                                                                                                                                                     |               |            |
| Children's Program Attendance                    | 5,000    | 131       | 322    | 247                                                                                                                                                                                                                                                                                                                                                                                                                                                                                                                                                                                                                                                                                                 | 2,695         | 54%        |
| Young Adult Program Attendance                   | 1,000    | 24        | 160    | 45                                                                                                                                                                                                                                                                                                                                                                                                                                                                                                                                                                                                                                                                                                  | 837           | 84%        |
| Adult Program Attendance                         | 2,000    | 87        | 181    | 1,705                                                                                                                                                                                                                                                                                                                                                                                                                                                                                                                                                                                                                                                                                               | 1,443         | 72%        |
| Family Program Attendance                        | 5,000    | 1,242     | 0      | 0                                                                                                                                                                                                                                                                                                                                                                                                                                                                                                                                                                                                                                                                                                   | 3,363         | 67%        |
| Storytime Attendance                             | 3,200    | 153       | 430    | 0                                                                                                                                                                                                                                                                                                                                                                                                                                                                                                                                                                                                                                                                                                   | 2,746         | 86%        |
| Total Program Attendance                         | 16,200   | 1,637     | 1,093  | 1,997                                                                                                                                                                                                                                                                                                                                                                                                                                                                                                                                                                                                                                                                                               | 11,084        | 68%        |

Visitors vs Total Circulation