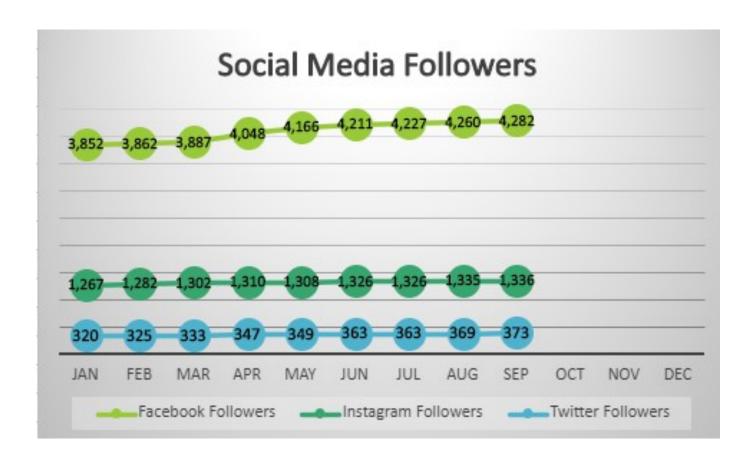

### PUBLIC INFORMATION

|                                   | PUBLIC         | INFORM/       | TION          |              |                 |                  |
|-----------------------------------|----------------|---------------|---------------|--------------|-----------------|------------------|
|                                   | YEARLY<br>GOAL | THIS<br>MONTH | LAST<br>MONTH | LAST<br>YEAR | YEARLY<br>TOTAL | % YEARLY<br>GOAL |
| SOCIAL MEDIA<br>Facebook Posts    | 505            | 40            | 41            | 42           | 337             | 64%              |
| Facebook Posts<br>Facebook Likes  | 525            | 48            | 41            | 42           |                 | 96%              |
| Facebook Elikes                   | 4,200          | 4,043         | 4,017         | 3,656        | 4,043           |                  |
|                                   | 4,500          | 4,282         | 4,260         | 3,773        |                 |                  |
| Facebook Impressions/Reach        | 575,000        | 41,671        | 61,688        | 35,111       | 631,582         | 110%             |
| Instagram Posts                   | 525            | 42            | 45            | 38           | 301             | 57%              |
| Instagram Followers               | 1,500          | 1,336         | 1,335         | 1,227        | 1,336           | 89%              |
| Instagram Impressions/Reach       | 100,000        | 9,079         | 11,070        | 6,554        | 80,929          | 81%              |
| Twitter Posts                     | 525            | 39            | 37            | 37           | 294             | 56%              |
| Twitter Followers                 | 440            | 373           | 369           | 281          | 373             | 85%              |
| Twitter Impressions/Reach         | 112,000        | 6,848         | 9,087         | 7,695        | 122,200         | 109%             |
| City E-Newsletters Sent           | 52             | 3             | 4             | 4            | 38              | 73%              |
| City E-Newsletters Subscribers    | 1,350          | 1,477         | 1,441         | 1,213        | 1,477           | 109%             |
| Videos                            | 36             | 2             | 1             | 4            | 35              | 97%              |
| Events Attended                   | 48             | 6             | 7             | 3            | 73              | 152%             |
| PSA/News Releases                 | 84             | 3             | 5             | 10           | 38              | 45%              |
| CITY NOTIFICATIONS                |                |               |               |              |                 |                  |
| Nixle Messages - Library          | 12             | 0             | 0             | 0            | 0               | 0%               |
| Nixle Messages - Pool             | 12             | 0             | 0             | 0            | 1               | 8%               |
| Nixle Messages - Caswell          | 12             | 0             | 0             | 3            | 6               | 50%              |
| Nixle Messages - Street           | 12             | 0             | 0             | 0            | 2               | 17%              |
| Nixle Messages - Community Events | 12             | 0             | 1             | 0            | 5               | 42%              |
| Nixle Messages - Emergency Alerts | 12             | 0             | 0             | 0            | 0               | 0%               |
| New Nixle Sign Ups                | 1,400          | 29            | 8             | 213          | 505             | 36%              |
| Total Nixle Users                 | 5,600          | 5,571         | 5,542         | 4,689        | 5,571           | 99%              |