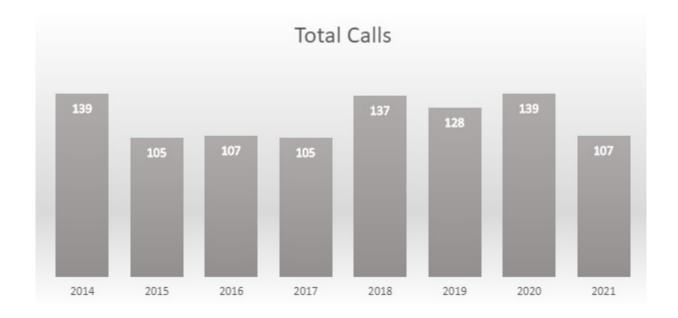

### FIRE DEPARTMENT

|                                                                                | Fire Depa | RTMENT | SUMMA | RY   |      |      |  |  |  |  |  |  |  |
|--------------------------------------------------------------------------------|-----------|--------|-------|------|------|------|--|--|--|--|--|--|--|
| 5 YEAR THIS LAST LAST YEARLY %5 YEAR<br>TOTAL AVG. MONTH MONTH YEAR TOTAL AVG. |           |        |       |      |      |      |  |  |  |  |  |  |  |
|                                                                                |           |        |       |      |      |      |  |  |  |  |  |  |  |
| Total Calls                                                                    | 123       | 7      | 12    | 12   | 107  | 87%  |  |  |  |  |  |  |  |
| Mutual Aid                                                                     | 12        | 0      | 0     | 0    | 5    | 41%  |  |  |  |  |  |  |  |
| Average Response Time                                                          | 0:06      | 0:05   | 0:07  | 0:04 | 0:05 | 91%  |  |  |  |  |  |  |  |
| Average Call Duration                                                          | 0:57      | 0:30   | 1:30  | 0:47 | 0:51 | 89%  |  |  |  |  |  |  |  |
| Average # Responders                                                           | 16        | 14     | 10    | 14   | 15   | 92%  |  |  |  |  |  |  |  |
| Attendance at Business Meeting                                                 | 336       | 29     | 31    | 34   | 292  | 87%  |  |  |  |  |  |  |  |
| Attendance at Officer Meeting                                                  | 110       | 11     | 10    | 10   | 86   | 79%  |  |  |  |  |  |  |  |
| Total Trainings                                                                | 18        | 2      | 2     | 2    | 18   | 100% |  |  |  |  |  |  |  |
| Total Attendace at Trainings                                                   | 368       | 39     | 44    | 44   | 342  | 93%  |  |  |  |  |  |  |  |