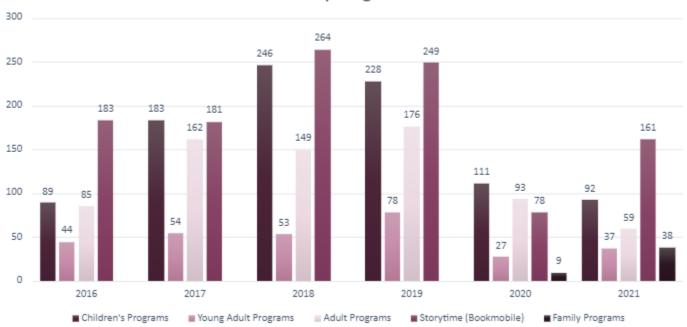

### PUBLIC INFORMATION

| TAYLOF                                           | R LIBRAR | Y SUMN    | MARY   |                                                                                                                                                                                                                                                                                                                                                                                                                                                                                                                                                                                                                                                                                                     |               |            |
|--------------------------------------------------|----------|-----------|--------|-----------------------------------------------------------------------------------------------------------------------------------------------------------------------------------------------------------------------------------------------------------------------------------------------------------------------------------------------------------------------------------------------------------------------------------------------------------------------------------------------------------------------------------------------------------------------------------------------------------------------------------------------------------------------------------------------------|---------------|------------|
|                                                  | YEARLY   | THIS      | LAST   | LAST                                                                                                                                                                                                                                                                                                                                                                                                                                                                                                                                                                                                                                                                                                | YEARLY        | % YEARLY   |
|                                                  | GOAL     | MONTH     | MONTH  | YEAR                                                                                                                                                                                                                                                                                                                                                                                                                                                                                                                                                                                                                                                                                                | TOTAL         | GOAL       |
| Visitors                                         | 88,000   | 7,115     | 7,541  | 3,461                                                                                                                                                                                                                                                                                                                                                                                                                                                                                                                                                                                                                                                                                               | 46,275        | 53%        |
| Interlibrary Loans                               | 1,504    | 144       | 105    | 54                                                                                                                                                                                                                                                                                                                                                                                                                                                                                                                                                                                                                                                                                                  | 1,040         | 69%        |
| Interlibrary loan requests outside North Mankato | 729      | 113       | 71     | 39                                                                                                                                                                                                                                                                                                                                                                                                                                                                                                                                                                                                                                                                                                  | 735           | 101%       |
| Interlibrary loan requests from BEC              | 452      | 31        | 34     | 15                                                                                                                                                                                                                                                                                                                                                                                                                                                                                                                                                                                                                                                                                                  | 305           | 67%        |
| Bookmobile Stops                                 | 900      | 58        | 58     | 0                                                                                                                                                                                                                                                                                                                                                                                                                                                                                                                                                                                                                                                                                                   | 519           | 58%        |
| Bookmobile Attendance                            | 10,500   | 759       | 708    | 0                                                                                                                                                                                                                                                                                                                                                                                                                                                                                                                                                                                                                                                                                                   | 6,009         | 57%        |
|                                                  | 20,200   |           |        | , in the second s | 0,000         | 27.0       |
| Circulation                                      |          |           |        |                                                                                                                                                                                                                                                                                                                                                                                                                                                                                                                                                                                                                                                                                                     |               |            |
| Library                                          | 153,065  | 8,041     | 9,645  | 7,825                                                                                                                                                                                                                                                                                                                                                                                                                                                                                                                                                                                                                                                                                               | 83,203        | 54%        |
| Overdrive eBook                                  | 14,006   | 1,167     | 1,317  | 1,445                                                                                                                                                                                                                                                                                                                                                                                                                                                                                                                                                                                                                                                                                               | 12,388        | 88%        |
| Bookmobile                                       | 18,238   | 1,278     | 927    | 35                                                                                                                                                                                                                                                                                                                                                                                                                                                                                                                                                                                                                                                                                                  | 9,767         | 54%        |
| Hoopla                                           | 9,540    | 451       | 496    | 651                                                                                                                                                                                                                                                                                                                                                                                                                                                                                                                                                                                                                                                                                                 | 4,307         | 45%        |
| Audio Books                                      | 2,308    | 256       | 280    | 356                                                                                                                                                                                                                                                                                                                                                                                                                                                                                                                                                                                                                                                                                                 | 2,312         | 100%       |
| Movies                                           | 805      | 38        | 27     | 50                                                                                                                                                                                                                                                                                                                                                                                                                                                                                                                                                                                                                                                                                                  | 308           | 38%        |
| TV Shows                                         | 422      | 5         | 5      | 18                                                                                                                                                                                                                                                                                                                                                                                                                                                                                                                                                                                                                                                                                                  | 81            | 19%        |
| Music                                            | 571      | 16        | 11     | 55                                                                                                                                                                                                                                                                                                                                                                                                                                                                                                                                                                                                                                                                                                  | 109           | 19%        |
| eBooks                                           | 870      | 108       | 146    | 146                                                                                                                                                                                                                                                                                                                                                                                                                                                                                                                                                                                                                                                                                                 | 1,291         | 148%       |
| Comics                                           | 175      | 28        | 27     | 26                                                                                                                                                                                                                                                                                                                                                                                                                                                                                                                                                                                                                                                                                                  | 206           | 118%       |
| Total Circulation                                | 200,000  | 10,937    | 12,385 | 9,956                                                                                                                                                                                                                                                                                                                                                                                                                                                                                                                                                                                                                                                                                               | 109,665       | 55%        |
| Collections.                                     |          |           |        |                                                                                                                                                                                                                                                                                                                                                                                                                                                                                                                                                                                                                                                                                                     |               |            |
| Collections                                      | 5 742    | 500       | 445    | Fac                                                                                                                                                                                                                                                                                                                                                                                                                                                                                                                                                                                                                                                                                                 | 4 210         | 750/       |
| Library<br>Overdrive eBook                       | 5,743    | 502<br>55 | 446    | 526                                                                                                                                                                                                                                                                                                                                                                                                                                                                                                                                                                                                                                                                                                 | 4,319         | 75%<br>91% |
| Bookmobile                                       | 681      |           | 47     | 77                                                                                                                                                                                                                                                                                                                                                                                                                                                                                                                                                                                                                                                                                                  | 617           | 91%<br>60% |
| Discarded                                        | 856      | 65        | 93     | 72                                                                                                                                                                                                                                                                                                                                                                                                                                                                                                                                                                                                                                                                                                  | 514           |            |
| Total Collection Development                     | -1,000   | 622       | 0      | 0                                                                                                                                                                                                                                                                                                                                                                                                                                                                                                                                                                                                                                                                                                   | -918<br>4,532 | 92%        |
|                                                  | 6,279    | 622       | 586    | 675                                                                                                                                                                                                                                                                                                                                                                                                                                                                                                                                                                                                                                                                                                 | 4,552         | 72%        |
| Programs                                         |          |           |        |                                                                                                                                                                                                                                                                                                                                                                                                                                                                                                                                                                                                                                                                                                     |               |            |
| Children's Programs                              | 250      | 7         | 9      | 5                                                                                                                                                                                                                                                                                                                                                                                                                                                                                                                                                                                                                                                                                                   | 92            | 37%        |
| Young Adult Programs                             | 95       | 2         | 4      | 3                                                                                                                                                                                                                                                                                                                                                                                                                                                                                                                                                                                                                                                                                                   | 37            | 39%        |
| Adult Programs                                   | 200      | 5         | 6      | 14                                                                                                                                                                                                                                                                                                                                                                                                                                                                                                                                                                                                                                                                                                  | 59            | 30%        |
| Family Programs                                  | 20       | 15        | 25     | 0                                                                                                                                                                                                                                                                                                                                                                                                                                                                                                                                                                                                                                                                                                   | 161           | 805%       |
| Storytime (Bookmobile)                           | 265      | 5         | 0      | 0                                                                                                                                                                                                                                                                                                                                                                                                                                                                                                                                                                                                                                                                                                   | 38            | 14%        |
| Total Programs                                   | 830      | 29        | 44     | 22                                                                                                                                                                                                                                                                                                                                                                                                                                                                                                                                                                                                                                                                                                  | 387           | 47%        |
|                                                  |          |           |        |                                                                                                                                                                                                                                                                                                                                                                                                                                                                                                                                                                                                                                                                                                     |               |            |
| Program Attendance                               |          |           |        |                                                                                                                                                                                                                                                                                                                                                                                                                                                                                                                                                                                                                                                                                                     |               |            |
| Children's Program Attendance                    | 5,000    | 131       | 322    | 247                                                                                                                                                                                                                                                                                                                                                                                                                                                                                                                                                                                                                                                                                                 | 2,695         | 54%        |
| Young Adult Program Attendance                   | 1,000    | 24        | 160    | 45                                                                                                                                                                                                                                                                                                                                                                                                                                                                                                                                                                                                                                                                                                  | 837           | 84%        |
| Adult Program Attendance                         | 2,000    | 87        | 181    | 1,705                                                                                                                                                                                                                                                                                                                                                                                                                                                                                                                                                                                                                                                                                               | 1,443         | 72%        |
| Family Program Attendance                        | 5,000    | 1,242     | 0      | 0                                                                                                                                                                                                                                                                                                                                                                                                                                                                                                                                                                                                                                                                                                   | 3,363         | 67%        |
| Storytime Attendance                             | 3,200    | 153       | 430    | 0                                                                                                                                                                                                                                                                                                                                                                                                                                                                                                                                                                                                                                                                                                   | 2,746         | 86%        |
| Total Program Attendance                         | 16,200   | 1,637     | 1,093  | 1,997                                                                                                                                                                                                                                                                                                                                                                                                                                                                                                                                                                                                                                                                                               | 11,084        | 68%        |

### **Library Programs**