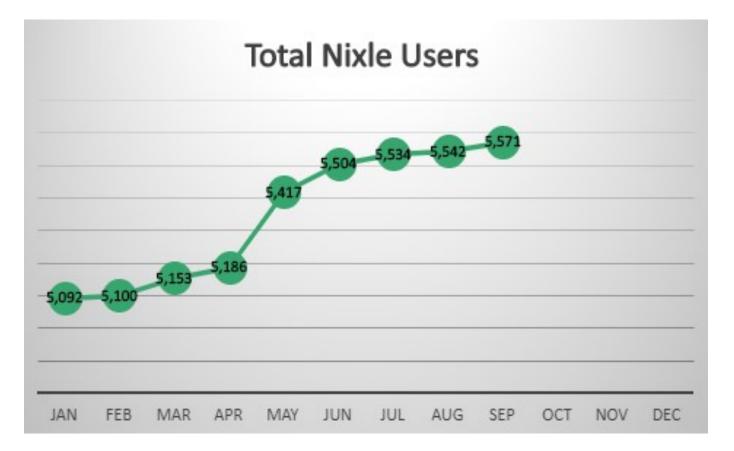

### PUBLIC INFORMATION

|                                   | PUBLIC         | INFORM/       | TION          |              |                 |                  |
|-----------------------------------|----------------|---------------|---------------|--------------|-----------------|------------------|
|                                   | YEARLY<br>GOAL | THIS<br>MONTH | LAST<br>MONTH | LAST<br>YEAR | YEARLY<br>TOTAL | % YEARLY<br>GOAL |
| SOCIAL MEDIA<br>Facebook Posts    | 505            | 40            | 41            | 42           | 337             | 64%              |
| Facebook Posts<br>Facebook Likes  | 525            | 48            | 41            | 42           |                 | 96%              |
| Facebook Elikes                   | 4,200          | 4,043         | 4,017         | 3,656        | 4,043           |                  |
|                                   | 4,500          | 4,282         | 4,260         | 3,773        |                 |                  |
| Facebook Impressions/Reach        | 575,000        | 41,671        | 61,688        | 35,111       | 631,582         | 110%             |
| Instagram Posts                   | 525            | 42            | 45            | 38           | 301             | 57%              |
| Instagram Followers               | 1,500          | 1,336         | 1,335         | 1,227        | 1,336           | 89%              |
| Instagram Impressions/Reach       | 100,000        | 9,079         | 11,070        | 6,554        | 80,929          | 81%              |
| Twitter Posts                     | 525            | 39            | 37            | 37           | 294             | 56%              |
| Twitter Followers                 | 440            | 373           | 369           | 281          | 373             | 85%              |
| Twitter Impressions/Reach         | 112,000        | 6,848         | 9,087         | 7,695        | 122,200         | 109%             |
| City E-Newsletters Sent           | 52             | 3             | 4             | 4            | 38              | 73%              |
| City E-Newsletters Subscribers    | 1,350          | 1,477         | 1,441         | 1,213        | 1,477           | 109%             |
| Videos                            | 36             | 2             | 1             | 4            | 35              | 97%              |
| Events Attended                   | 48             | 6             | 7             | 3            | 73              | 152%             |
| PSA/News Releases                 | 84             | 3             | 5             | 10           | 38              | 45%              |
| CITY NOTIFICATIONS                |                |               |               |              |                 |                  |
| Nixle Messages - Library          | 12             | 0             | 0             | 0            | 0               | 0%               |
| Nixle Messages - Pool             | 12             | 0             | 0             | 0            | 1               | 8%               |
| Nixle Messages - Caswell          | 12             | 0             | 0             | 3            | 6               | 50%              |
| Nixle Messages - Street           | 12             | 0             | 0             | 0            | 2               | 17%              |
| Nixle Messages - Community Events | 12             | 0             | 1             | 0            | 5               | 42%              |
| Nixle Messages - Emergency Alerts | 12             | 0             | 0             | 0            | 0               | 0%               |
| New Nixle Sign Ups                | 1,400          | 29            | 8             | 213          | 505             | 36%              |
| Total Nixle Users                 | 5,600          | 5,571         | 5,542         | 4,689        | 5,571           | 99%              |