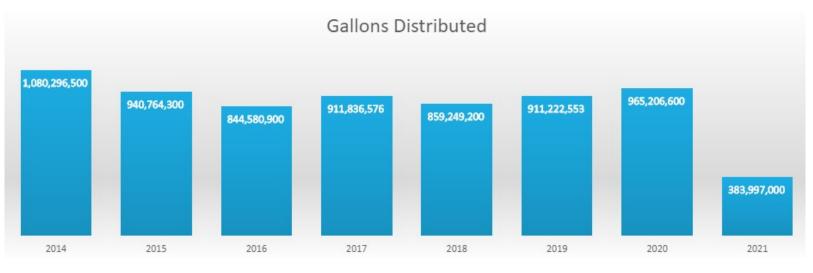

1 1 1 1 1 1 1 1 1 1 1 1 1 1 1 1 1  | 192        | 7            | 206                  | 82%                                    |
| Corp Station Gate Open/Close (EA)                    | 24                  | 0                                        | 0          | 0            | 12                   | 50%                                    |
| Main Breaks Repaired (EA)                            | 12                  | 0                                        | 0          | 0            | 1                    | 8%                                     |
| Curb Boxes Located (Shut off)                        | 375                 | 36                                       | 38         | 42           | 266                  | 71%                                    |

# WATER & SEWER DEPARTMENT



**Pumping Hours** 7,687 6,327 6,163 5,715 5,223 5,155 5,026 3,188 747 548 568 105 396 390 266 78 2014 2015 2016 2017 2018 2019 2020 2021 Lift Station Pumping Hours Storm Water Pumping Hours

### Mankato Meter Total Flow (MGD)



#### Water Projects for September 2021

- Began flushing of hydrants
- Prepped for start of well #6 project
- Reduced water conservation measures from enforcement stage to encouragement stage
- Backwashed plant #1 and both filters at plant #2

# GARBAGE UTILITY BILL BREAKDOWN

| \$ Billeo     | 1              |    |                   |    |                   | An | nual                |    |                       |
|---------------|----------------|----|-------------------|----|-------------------|----|---------------------|----|-----------------------|
| Garbage