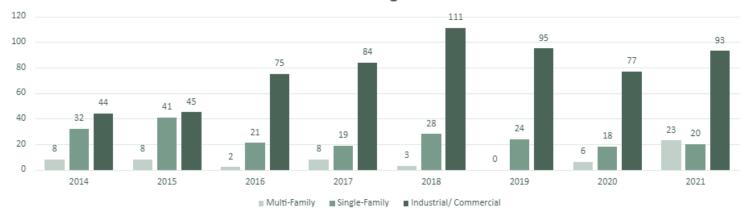

#### **Building Permits**

• To date, 1,223 building permits have been issued for remodeling and new construction projects. The following is a summary of the new residential units permitted to date:

Single Family Homes – 20 Manufactured Homes in Camelot - 47 Townhomes – 23 units Apartments – Assisted Living –

#### Issued Building Permits - Year to Date Report

|                       | Single<br><u>Family</u> | <u>Duplex</u>   | Twin<br><u>Homes</u> | Townhome<br><u>Condos</u> | Apt./<br><u>Asst. Living</u> | <u>Garages</u> | Industry<br><u>Commercial</u> | Mobile<br><u>Homes</u> | <u>Other</u>  | Residential<br><u>Remodel</u> | <u>Totals</u>    |
|-----------------------|-------------------------|-----------------|----------------------|---------------------------|------------------------------|----------------|-------------------------------|------------------------|---------------|-------------------------------|------------------|
| 2021 - Thru September |                         |                 |                      |                           |                              |                |                               |                        |               |                               |                  |
| Number of Permits     | 20                      | 4               | 0                    | 19                        | 0                            | 0              | 93                            | 47                     | 15            | 1025                          | 1223             |
| Number of Structures  | 20                      | 2               | 0                    | 3                         | 0                            | 0              | 0                             | 0                      | 0             | 0                             | 25               |
| Number of Units       | 20                      | 4               | 0                    | 19                        | 0                            | 0              | 0                             | 0                      | 0             | 0                             | 43               |
| Dollar Value          | \$ 7,094,700.00         | \$ 2,000,000.00 | \$ -                 | \$ 4,615,000.00           | \$ -                         | \$ -           | \$ 6,985,696.10               | \$ 818,200.00          | \$ 129,591.36 | \$ 7,756,297.37               | \$ 29,399,484.83 |
| Revenue               | \$ 58,190.64            | \$ 16,028.52    | \$ -                 | \$ 47,408.79              | \$ -                         | \$ -           | \$ 84,587.41                  | \$ 15,185.36           | \$ 1,677.34   | \$ 167,346.91                 | \$ 390,424.97    |