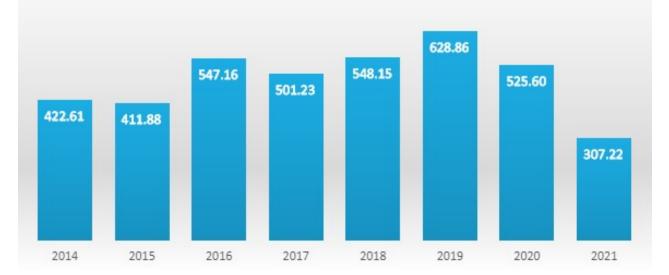

#### \$50,000,000 \$45,340,794 \$45,000,000 \$40,000,000 \$35,000,000 31,439,564 29,399,484 \$29,897,705 \$28,683,751 \$30,000,000 \$22,150,146 \$25,000,000 \$21,182,687 \$18,903,233 \$20,000,000 \$15,000,000 \$10,000,000 \$5,000,000 \$459,906 86,407 90,425 \$240,120 \$337,908 \$266,619 \$343,007 \$296,001 \$-2014 2015 2016 2018 2019 2021 2017 2020 Dollar Value Revenue

### Dollar Value vs. Revenue

#### **Building Permits**

• To date, 1,223 building permits have been issued for remodeling and new construction projects. The following is a summary of the new residential units permitted to date:

Single Family Homes – 20 Manufactured Homes in Camelot - 47 Townhomes – 23 units Apartments – Assisted Living –