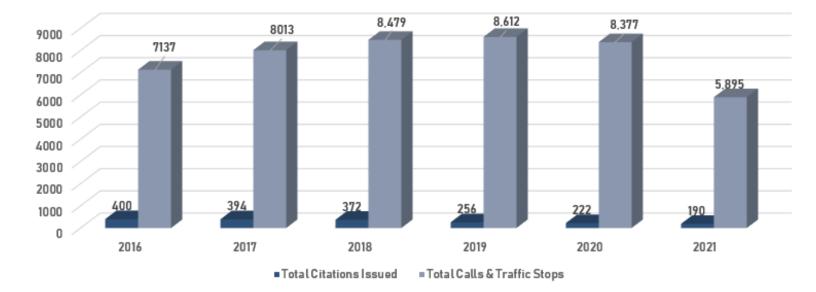

Two CrimesRate                      | 0.29%                         | 0.21%         | 0.21%          | 0.20%      | 0.17% | 58%       |  |  |  |  |  |  |
| Total Crimes                             | 618                           | 39            | 40             | 47         | 337   | 55%       |  |  |  |  |  |  |
| Total CrimesRate                         | 0.38%                         | 0.29%         | 0.30%          | 0.35%      | 0.28% | 73%       |  |  |  |  |  |  |
| Part One Crimes (Most severe) include: R | ape, Robbery, A               | ssault, Burgl | ary, Theft, A  | rson, etc. |       |           |  |  |  |  |  |  |
| Part Two Crimes include: Fraud, Vandalis | m, Embezzleme                 | nt, DUI, and  | all other offe | enses.     |       |           |  |  |  |  |  |  |



### POLICE DEPARTMENT

| TYPE                                          | TOTAL |
|-----------------------------------------------|-------|
| Traffic stops                                 | 117   |
| Medical                                       | 91    |
| Records                                       | 57    |
| Suspicious Circumstance                       | 48    |
| Public Assist                                 | 35    |
| Adult/Child Protection Reports                | 27    |
| CivilIssue                                    | 20    |
| Accident                                      | 19    |
| Alarm                                         | 19    |
| Animal Complaint                              | 19    |
| Traffic Complaints                            | 18    |
| Welfare Check