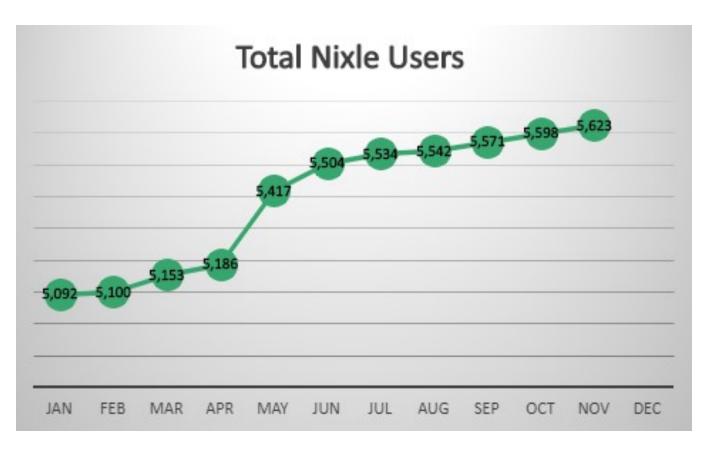

# **PUBLIC INFORMATION**

| PUBLIC INFORMATION                |         |        |        |        |         |          |  |
|-----------------------------------|---------|--------|--------|--------|---------|----------|--|
|                                   | YEARLY  | THIS   | LAST   | LAST   | YEARLY  | % YEARLY |  |
|                                   | GOAL    | MONTH  | MONTH  | YEAR   | TOTAL   | GOAL     |  |
| SOCIAL MEDIA                      |         |        |        |        |         |          |  |
| Facebook Posts                    | 525     | 37     | 49     | 32     | 423     | 81%      |  |
| Facebook Likes                    | 4,200   | 4,123  | 4,066  | 3,689  | 4,123   | 98%      |  |
| Facebook Followers                | 4,500   | 4,365  | 4,346  | 3,897  | 4,365   | 97%      |  |
| Facebook Impressions/Reach        | 575,000 | 54,451 | 40,500 | 27,574 | 726,533 | 126%     |  |
| Instagram Posts                   | 525     | 35     | 40     | 28     | 376     | 72%      |  |
| Instagram Followers               | 1,500   | 1,337  | 1,338  | 1,244  | 1,338   | 89%      |  |
| Instagram Impressions/Reach       | 100,000 | 8,871  | 10,334 | 8,742  | 100,134 | 100%     |  |
| Twitter Posts                     | 525     | 47     | 39     | 28     | 380     | 72%      |  |
| Twitter Followers                 | 440     | 391    | 387    | 305    | 391     | 89%      |  |
| Twitter Impressions/Reach         | 112,000 | 5,227  | 5,789  | 7,837  | 133,216 | 119%     |  |
| City E-Newsletters Sent           | 52      | 4      | 5      | 4      | 47      | 90%      |  |
| City E-Newsletters Subscribers    | 1,350   | 1,488  | 1,469  | 1,230  | 1,488   | 110%     |  |
| Videos                            | 36      | 2      | 2      | 4      | 39      | 108%     |  |
| Events Attended                   | 48      | 6      | 10     | 2      | 89      | 185%     |  |
| PSA/News Releases                 | 84      | 3      | 8      | 11     | 49      | 58%      |  |
|                                   |         |        |        |        |         |          |  |
| CITY NOTIFICATIONS                |         |        |        |        |         |          |  |
| Nixle Messages - Library          | 12      | 0      | 0      | 1      | 0       | 0%       |  |
| Nixle Messages - Pool             | 12      | 0      | 0      | 0      | 1       | 8%       |  |
| Nixle Messages - Caswell          | 12      | 0      | 0      | 0      | 6       | 50%      |  |
| Nixle Messages - Street           | 12      | o      | 0      | 0      | 2       | 17%      |  |
| Nixle Messages - Community Events | 12      | 0      | 1      | 2      | 6       | 50%      |  |
| Nixle Messages - Emergency Alerts | 12      | О      | 0      | 0      | 0       | 0%       |  |
| New Nixle Sign Ups                | 1,400   | 25     | 27     | 186    | 557     | 40%      |  |
| Total Nixle Users                 | 5,600   | 5,623  | 5,598  | 5,012  | 5,623   | 100%     |  |
|                                   |         |        |        |        |         |          |  |