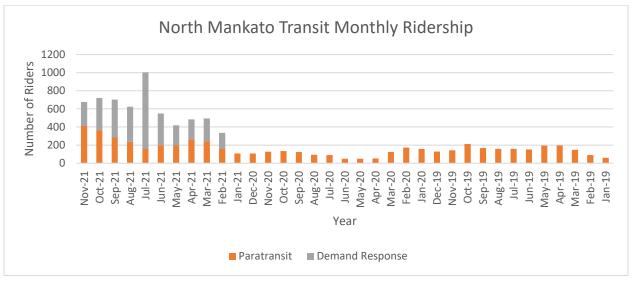

# TABLE OF CONTENTS

| • | ADMINISTRATION, PORT AUTHORITY & CITY COUNCIL | 3 | <b>)</b> |
|---|-----------------------------------------------|---|----------|
| • | CITY CLERK- BUSINESS PERMITS & LICENSING      | 4 |          |
| • | PUBLIC INFORMATION                            | 6 |          |
| • | NORTH MANKATO TAYLOR LIBRARY                  | 9 | )        |
| • | COMMUNITY DEVELOPMENT                         | 1 | 3        |
| • | FIRE DEPARTMENT                               | 1 | 7        |
| • | POLICE DEPARTMENT                             | 2 | 4        |
| • | STREET DEPARTMENT                             | 2 | 8        |
| • | PARKS DEPARTMENT                              | 3 | 0        |
| • | CASWELL SPORTS                                | 3 | 2        |
| • | PARKS AND REC                                 | 3 | 5        |
| • | SWIM FACILITY                                 | 3 | 7        |
| • | WATER & SEWER DEPARTMENT                      | 3 | 8        |
| • | FINANCE DEPARTMENT                            | 4 | 8        |
|   | TRANSIT STATS                                 | 5 | 6        |