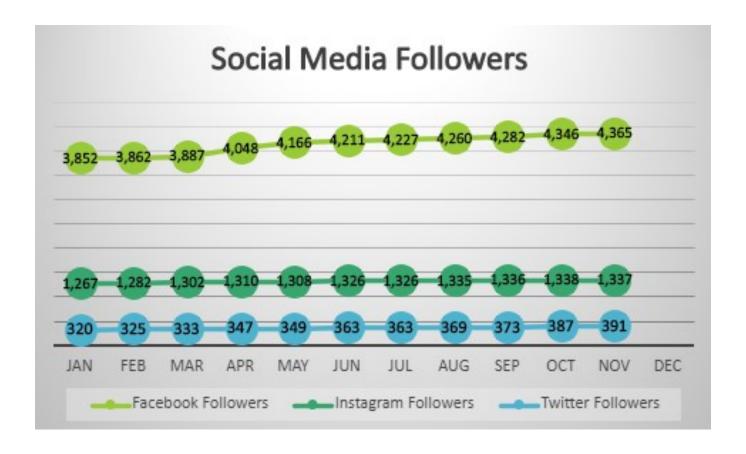

# **PUBLIC INFORMATION**

| PUBLIC INFORMATION                |         |        |        |        |         |          |  |
|-----------------------------------|---------|--------|--------|--------|---------|----------|--|
|                                   | YEARLY  | THIS   | LAST   | LAST   | YEARLY  | % YEARLY |  |
|                                   | GOAL    | MONTH  | MONTH  | YEAR   | TOTAL   | GOAL     |  |
| SOCIAL MEDIA                      |         |        |        |        |         |          |  |
| Facebook Posts                    | 525     | 37     | 49     | 32     | 423     | 81%      |  |
| Facebook Likes                    | 4,200   | 4,123  | 4,066  | 3,689  | 4,123   | 98%      |  |
| Facebook Followers                | 4,500   | 4,365  | 4,346  | 3,897  | 4,365   | 97%      |  |
| Facebook Impressions/Reach        | 575,000 | 54,451 | 40,500 | 27,574 | 726,533 | 126%     |  |
| Instagram Posts                   | 525     | 35     | 40     | 28     | 376     | 72%      |  |
| Instagram Followers               | 1,500   | 1,337  | 1,338  | 1,244  | 1,338   | 89%      |  |
| Instagram Impressions/Reach       | 100,000 | 8,871  | 10,334 | 8,742  | 100,134 | 100%     |  |
| Twitter Posts                     | 525     | 47     | 39     | 28     | 380     | 72%      |  |
| Twitter Followers                 | 440     | 391    | 387    | 305    | 391     | 89%      |  |
| Twitter Impressions/Reach         | 112,000 | 5,227  | 5,789  | 7,837  | 133,216 | 119%     |  |
| City E-Newsletters Sent           | 52      | 4      | 5      | 4      | 47      | 90%      |  |
| City E-Newsletters Subscribers    | 1,350   | 1,488  | 1,469  | 1,230  | 1,488   | 110%     |  |
| Videos                            | 36      | 2      | 2      | 4      | 39      | 108%     |  |
| Events Attended                   | 48      | 6      | 10     | 2      | 89      | 185%     |  |
| PSA/News Releases                 | 84      | 3      | 8      | 11     | 49      | 58%      |  |
|                                   |         |        |        |        |         |          |  |
| CITY NOTIFICATIONS                |         |        |        |        |         |          |  |
| Nixle Messages - Library          | 12      | 0      | 0      | 1      | 0       | 0%       |  |
| Nixle Messages - Pool             | 12      | 0      | 0      | 0      | 1       | 8%       |  |
| Nixle Messages - Caswell          | 12      | 0      | 0      | 0      | 6       | 50%      |  |
| Nixle Messages - Street           | 12      | o      | 0      | 0      | 2       | 17%      |  |
| Nixle Messages - Community Events | 12      | 0      | 1      | 2      | 6       | 50%      |  |
| Nixle Messages - Emergency Alerts | 12      | О      | 0      | 0      | 0       | 0%       |  |
| New Nixle Sign Ups                | 1,400   | 25     | 27     | 186    | 557     | 40%      |  |
| Total Nixle Users                 | 5,600   | 5,623  | 5,598  | 5,012  | 5,623   | 100%     |  |
|                                   |         |        |        |        |         |          |  |