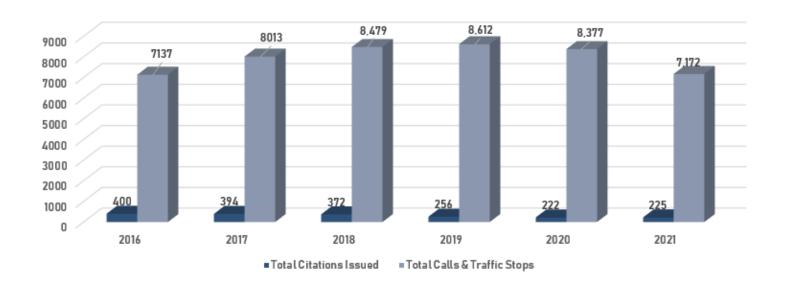

Manufactured Homes in Camelot - 73

Townhomes - 19 units

Duplexes - 8 units

Apartments -

Assisted Living -