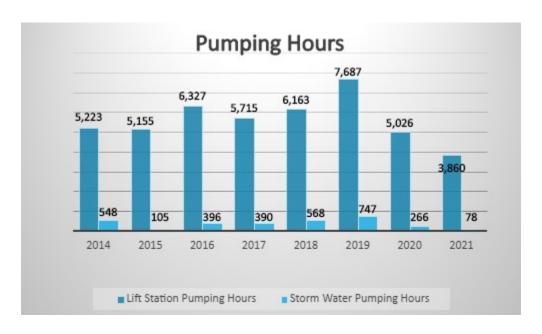

#### Benefit Increase

NMFD Relief Association will be moving forward with a discussion with the City of North Mankato for a benefit increase