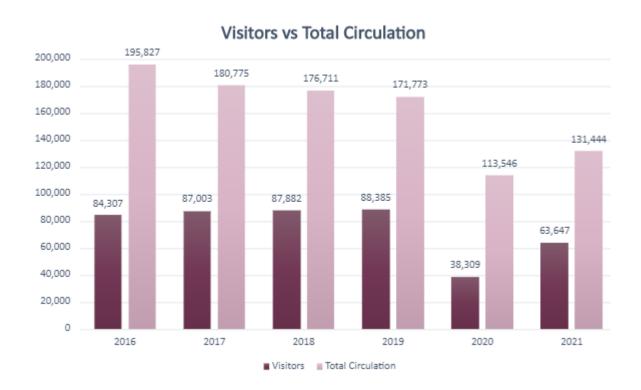

## **PUBLIC INFORMATION**

| TAYLOR LIBRARY SUMMARY                           |         |        |        |        |         |          |  |  |
|--------------------------------------------------|---------|--------|--------|--------|---------|----------|--|--|
|                                                  | YEARLY  | THIS   | LAST   | LAST   | YEARLY  | % YEARLY |  |  |
|                                                  | GOAL    | MONTH  | MONTH  | YEAR   | TOTAL   | GOAL     |  |  |
|                                                  |         |        |        |        |         |          |  |  |
| Visitors                                         | 88,000  | 8,851  | 8,521  | 3,521  | 63,647  | 72%      |  |  |
| Interlibrary Loans                               | 1,504   | 210    | 131    | 55     | 1,381   | 92%      |  |  |
| Interlibrary loan requests outside North Mankato | 729     | 130    | 74     | 47     | 939     | 129%     |  |  |
| Interlibrary loan requests from BEC              | 452     | 80     | 57     | 8      | 442     | 98%      |  |  |
| Bookmobile Stops  Bookmobile Attendance          | 900     | 79     | 72     | 59     | 670     | 74%      |  |  |
| Bookmobile Attendance                            | 10,500  | 950    | 852    | 596    | 7,811   | 74%      |  |  |
| Circulation                                      |         |        |        |        |         |          |  |  |
| Library                                          | 153,065 | 7,187  | 8,219  | 7,432  | 98,609  | 64%      |  |  |
| Overdrive eBook                                  | 14,006  | 1,133  | 1,240  | 1,460  | 14,761  | 105%     |  |  |
| Bookmobile                                       | 18,238  | 1,566  | 1,467  | 998    | 12,800  | 70%      |  |  |
| Hoopla                                           | 9,540   | 496    | 471    | 674    | 5,274   | 55%      |  |  |
| Audio Books                                      | 2,308   | 255    | 271    | 368    | 2,838   | 123%     |  |  |
| Movies                                           | 805     | 34     | 31     | 52     | 373     | 46%      |  |  |
| TV Shows                                         | 422     | 1      | 2      | 46     | 84      | 20%      |  |  |
| Music                                            | 571     | 14     | 16     | 34     | 139     | 24%      |  |  |
| eBooks                                           | 870     | 158    | 121    | 155    | 1,570   | 180%     |  |  |
| Comics                                           | 175     | 34     | 30     | 19     | 270     | 155%     |  |  |
| Total Circulation                                | 200,000 | 10,382 | 11,397 | 10,564 | 131,444 | 66%      |  |  |
| Collections                                      |         |        |        |        |         |          |  |  |
| Library                                          | 5,743   | 298    | 555    | 364    | 5,172   | 90%      |  |  |
| Overdrive eBook                                  | 681     | 38     | 46     | 22     | 701     | 103%     |  |  |
| Bookmobile                                       | 856     | 45     | 56     | 30     | 615     | 72%      |  |  |
| Discarded                                        | -1,000  | 0      | -100   | -499   | -1,018  | 102%     |  |  |
| Total Collection Development                     | 6,279   | 381    | 557    | -83    | 5,470   | 87%      |  |  |
|                                                  |         |        |        |        |         |          |  |  |
| Programs                                         |         |        |        |        |         |          |  |  |
| Children's Programs                              | 250     | 12     | 11     | 8      | 115     | 46%      |  |  |
| Young Adult Programs                             | 95      | 3      | 2      | 2      | 42      | 44%      |  |  |
| Adult Programs                                   | 200     | 7      | 8      | 7      | 74      | 37%      |  |  |
| Family Programs                                  | 20      | 25     | 20     | 2      | 206     | 1030%    |  |  |
| Storytime (Bookmobile)                           | 265     | 2      | 3      | 14     | 43      | 16%      |  |  |
| Total Programs                                   | 830     | 47     | 41     | 33     | 480     | 58%      |  |  |
| Program Attendance                               |         |        |        |        |         |          |  |  |
| Children's Program Attendance                    | 5,000   | 155    | 144    | 695    | 2,994   | 60%      |  |  |
| Young Adult Program Attendance                   | 1,000   | 53     | 34     | 64     | 924     | 92%      |  |  |
| Adult Program Attendance                         | 2,000   | 166    | 92     | 174    | 1,701   |          |  |  |
| Family Program Attendance                        | 5,000   | 392    | 5,000  | 50     | 8,755   | 175%     |  |  |
| Storytime Attendance                             | 3,200   | 278    | 248    | 252    | 3,272   |          |  |  |
| Total Program Attendance                         | 16,200  |        | 5,518  |        | 17,646  |          |  |  |