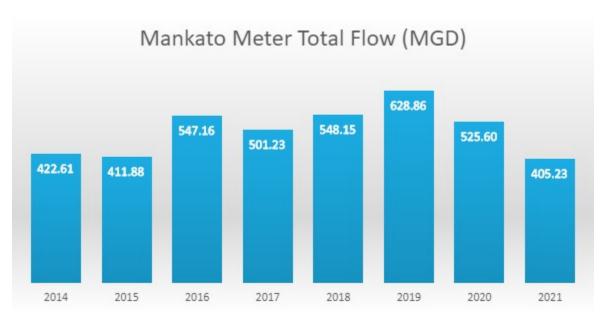

#### Benefit Increase

NMFD Relief Association will be moving forward with a discussion with the City of North Mankato for a benefit increase