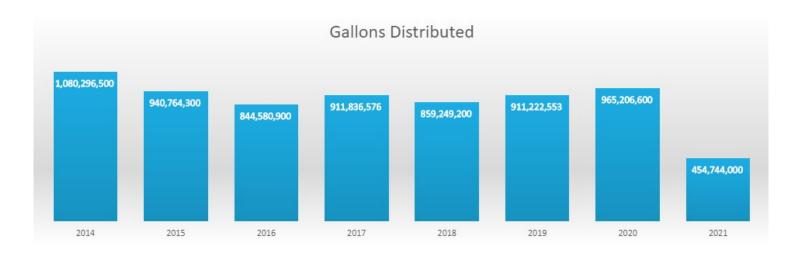

#### Benefit Increase

NMFD Relief Association will be moving forward with a discussion with the City of North Mankato for a benefit increase