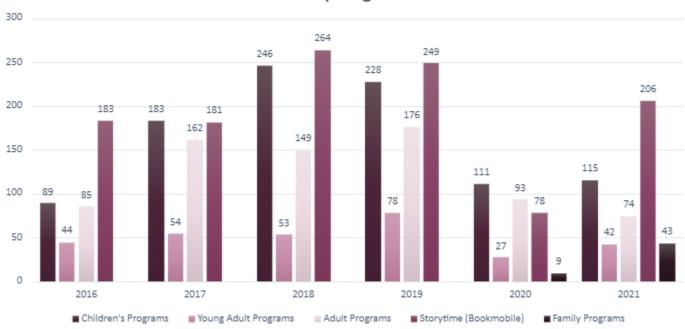

## **PUBLIC INFORMATION**

| TAYLOR LIBRARY SUMMARY                           |         |        |        |        |         |          |  |  |
|--------------------------------------------------|---------|--------|--------|--------|---------|----------|--|--|
|                                                  | YEARLY  | THIS   | LAST   | LAST   | YEARLY  | % YEARLY |  |  |
|                                                  | GOAL    | MONTH  | MONTH  | YEAR   | TOTAL   | GOAL     |  |  |
|                                                  |         |        |        |        |         |          |  |  |
| Visitors                                         | 88,000  | 8,851  | 8,521  | 3,521  | 63,647  | 72%      |  |  |
| Interlibrary Loans                               | 1,504   | 210    | 131    | 55     | 1,381   | 92%      |  |  |
| Interlibrary loan requests outside North Mankato | 729     | 130    | 74     | 47     | 939     | 129%     |  |  |
| Interlibrary loan requests from BEC              | 452     | 80     | 57     | 8      | 442     | 98%      |  |  |
| Bookmobile Stops  Bookmobile Attendance          | 900     | 79     | 72     | 59     | 670     | 74%      |  |  |
| Bookmobile Attendance                            | 10,500  | 950    | 852    | 596    | 7,811   | 74%      |  |  |
| Circulation                                      |         |        |        |        |         |          |  |  |
| Library                                          | 153,065 | 7,187  | 8,219  | 7,432  | 98,609  | 64%      |  |  |
| Overdrive eBook                                  | 14,006  | 1,133  | 1,240  | 1,460  | 14,761  | 105%     |  |  |
| Bookmobile                                       | 18,238  | 1,566  | 1,467  | 998    | 12,800  | 70%      |  |  |
| Hoopla                                           | 9,540   | 496    | 471    | 674    | 5,274   | 55%      |  |  |
| Audio Books                                      | 2,308   | 255    | 271    | 368    | 2,838   | 123%     |  |  |
| Movies                                           | 805     | 34     | 31     | 52     | 373     | 46%      |  |  |
| TV Shows                                         | 422     | 1      | 2      | 46     | 84      | 20%      |  |  |
| Music                                            | 571     | 14     | 16     | 34     | 139     | 24%      |  |  |
| eBooks                                           | 870     | 158    | 121    | 155    | 1,570   | 180%     |  |  |
| Comics                                           | 175     | 34     | 30     | 19     | 270     | 155%     |  |  |
| Total Circulation                                | 200,000 | 10,382 | 11,397 | 10,564 | 131,444 | 66%      |  |  |
| Collections                                      |         |        |        |        |         |          |  |  |
| Library                                          | 5,743   | 298    | 555    | 364    | 5,172   | 90%      |  |  |
| Overdrive eBook                                  | 681     | 38     | 46     | 22     | 701     | 103%     |  |  |
| Bookmobile                                       | 856     | 45     | 56     | 30     | 615     | 72%      |  |  |
| Discarded                                        | -1,000  | 0      | -100   | -499   | -1,018  | 102%     |  |  |
| Total Collection Development                     | 6,279   | 381    | 557    | -83    | 5,470   | 87%      |  |  |
|                                                  |         |        |        |        |         |          |  |  |
| Programs                                         |         |        |        |        |         |          |  |  |
| Children's Programs                              | 250     | 12     | 11     | 8      | 115     | 46%      |  |  |
| Young Adult Programs                             | 95      | 3      | 2      | 2      | 42      | 44%      |  |  |
| Adult Programs                                   | 200     | 7      | 8      | 7      | 74      | 37%      |  |  |
| Family Programs                                  | 20      | 25     | 20     | 2      | 206     | 1030%    |  |  |
| Storytime (Bookmobile)                           | 265     | 2      | 3      | 14     | 43      | 16%      |  |  |
| Total Programs                                   | 830     | 47     | 41     | 33     | 480     | 58%      |  |  |
| Program Attendance                               |         |        |        |        |         |          |  |  |
| Children's Program Attendance                    | 5,000   | 155    | 144    | 695    | 2,994   | 60%      |  |  |
| Young Adult Program Attendance                   | 1,000   | 53     | 34     | 64     | 924     | 92%      |  |  |
| Adult Program Attendance                         | 2,000   | 166    | 92     | 174    | 1,701   |          |  |  |
| Family Program Attendance                        | 5,000   | 392    | 5,000  | 50     | 8,755   | 175%     |  |  |
| Storytime Attendance                             | 3,200   | 278    | 248    | 252    | 3,272   |          |  |  |
| Total Program Attendance                         | 16,200  |        | 5,518  |        | 17,646  |          |  |  |

#### **Library Programs**