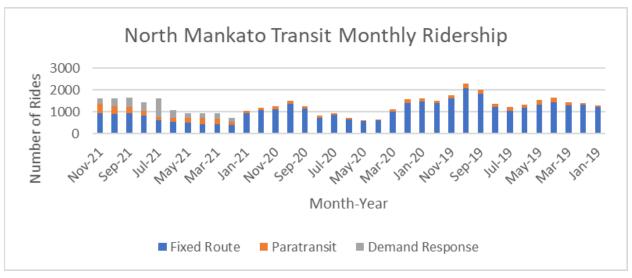

# TABLE OF CONTENTS

| • | ADMINISTRATION, PORT AUTHORITY & CITY COUNCIL | 3 | <b>)</b> |
|---|-----------------------------------------------|---|----------|
| • | CITY CLERK- BUSINESS PERMITS & LICENSING      | 4 |          |
| • | PUBLIC INFORMATION                            | 6 |          |
| • | NORTH MANKATO TAYLOR LIBRARY                  | 9 | )        |
| • | COMMUNITY DEVELOPMENT                         | 1 | 3        |
| • | FIRE DEPARTMENT                               | 1 | 7        |
| • | POLICE DEPARTMENT                             | 2 | 4        |
| • | STREET DEPARTMENT                             | 2 | 8        |
| • | PARKS DEPARTMENT                              | 3 | 0        |
| • | CASWELL SPORTS                                | 3 | 2        |
| • | PARKS AND REC                                 | 3 | 5        |
| • | SWIM FACILITY                                 | 3 | 7        |
| • | WATER & SEWER DEPARTMENT                      | 3 | 8        |
| • | FINANCE DEPARTMENT                            | 4 | 8        |
|   | TRANSIT STATS                                 | 5 | 6        |