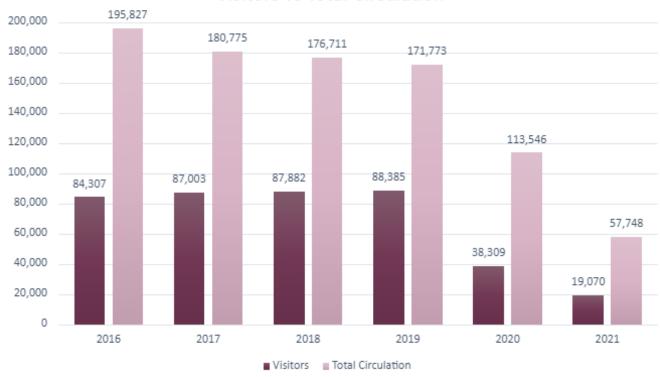

## **PUBLIC INFORMATION**

| TAYLOR                                           | R LIBRAR | Y SUMN | <b>MARY</b> |       |        |          |
|--------------------------------------------------|----------|--------|-------------|-------|--------|----------|
|                                                  | YEARLY   | THIS   | LAST        | LAST  | YEARLY | % YEARLY |
|                                                  | GOAL     | MONTH  | MONTH       | YEAR  | TOTAL  | GOAL     |
| No. 11                                           | 00.000   | 4.000  | 0.050       |       | 40.070 | 2004     |
| Visitors                                         | 88,000   | 4,200  | 3,852       | 0     | 19,070 | 22%      |
| Interlibrary Loans                               | 1,504    | 115    | 106         | 0     | 524    | 35%      |
| Interlibrary loan requests outside North Mankato | 729      | 90     | 71          | 0     | 360    | 49%      |
| Interlibrary loan requests from BEC              | 452      | 25     | 35          | 0     | 164    | 36%      |
| Bookmobile Stops                                 | 900      | 52     | 67          | 0     | 294    | 33%      |
| Bookmobile Attendance                            | 10,500   | 489    | 699         | 0     | 3,040  | 29%      |
| Circulation                                      |          |        |             |       |        |          |
| Library                                          | 153,065  | 8,428  | 8,926       | 1,282 | 42,781 | 28%      |
| Overdrive eBook                                  | 14,006   | 1,361  | 1,297       | 1,553 | 7,104  | 51%      |
| Bookmobile                                       | 18,238   | 747    | 1,308       | 148   | 5,405  | 30%      |
| Hoopla                                           | 9,540    | 452    | 426         | 737   | 2,458  | 26%      |
| Audio Books                                      | 2,308    | 232    | 219         | 353   | 1,297  | 56%      |
| Movies                                           | 805      | 32     | 36          | 52    | 165    | 20%      |
| TV Shows                                         | 422      | 13     | 11          | 40    | 52     | 12%      |
| Music                                            | 571      | 10     | 5           | 34    | 63     | 11%      |
| eBooks                                           | 870      | 134    | 133         | 220   | 764    | 88%      |
| Comics                                           | 175      | 31     | 22          | 38    | 117    | 67%      |
| Total Circulation                                | 200,000  | 10,988 | 11,957      | 3,720 | 57,748 | 29%      |
| 0 H                                              |          |        |             |       |        |          |
| Collections                                      | 5.740    | 500    | 545         | 207   | 0.455  | 400/     |
| Library                                          | 5,743    | 523    | 516         | 307   | 2,455  | 43%      |
| Overdrive eBook                                  | 681      | 42     | 114         | 87    | 430    | 63%      |
| Bookmobile                                       | 856      | 88     | 36          | 69    | 259    | 30%      |
| Discarded                                        | -1,000   | -283   | -39         | 0     | -918   | 92%      |
| Total Collection Development                     | 6,279    | 370    | 627         | 463   | 2,226  | 35%      |
| Programs                                         |          |        |             |       |        |          |
| Children's Programs                              | 250      | 9      | 12          | 5     | 51     | 20%      |
| Young Adult Programs                             | 95       | 4      | 6           | 1     | 19     | 20%      |
| Adult Programs                                   | 200      | 9      | 8           | 3     | 38     | 19%      |
| Family Programs                                  | 20       | 18     | 17          | 0     | 64     | 320%     |
| Storytime (Bookmobile)                           | 265      | 3      | 2           | 3     | 22     | 8%       |
| Total Programs                                   | 830      | 40     | 43          | 12    | 194    | 23%      |
|                                                  |          |        |             |       |        |          |
| Program Attendance                               |          |        |             |       | 4      |          |
| Children's Program Attendance                    | 5,000    | 305    | 494         | 51    | 1,677  | 34%      |
| Young Adult Program Attendance                   | 1,000    | 82     | 38          | 20    | 257    | 26%      |
| Adult Program Attendance                         | 2,000    | 187    | 140         | 132   | 919    | 46%      |
| Family Program Attendance                        | 5,000    | 189    | 76          | 0     | 390    | 8%       |
| Storytime Attendance                             | 3,200    | 311    | 238         | 81    | 1,081  | 34%      |
| Total Program Attendance                         | 16,200   | 1,074  | 986         | 284   | 4,324  | 27%      |