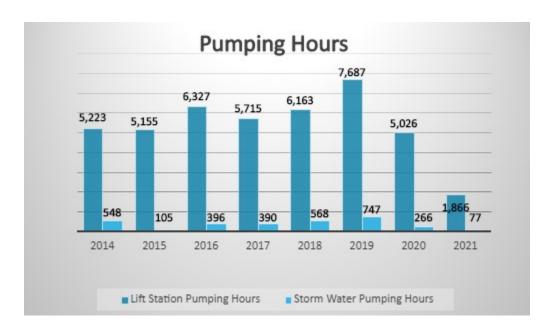

| 489                                    |
| Valves Exercised (EA)                                | 250                 | l .        | 9          | 0            | 14                   | 69                                     |
| Corp Station Gate Open/Close (EA)                    | 24                  |            | 0          | 0            | 6                    | 259                                    |
| Main Breaks Repaired (EA)                            | 12                  |            | 0          | 1            | 1                    | 89                                     |
| Curb Boxes Located (Shut off)                        | 375                 |            | 20         | 0            | 147                  | 399                                    |







## GARBAGE UTILITY BILL BREAKDOWN

| \$ Billed     | d .            |                     |    |                   | Ar | nual                |    |                         |
|---------------|----------------|---------------------|----|-------------------|----|---------------------|----|-------------------------|
| Garbage Sizes | Cost per Month | \$ Billed 2018      |    | \$ Billed 2019    |    | \$ Billed 2020      |    | \$ Billed 2021 YTD      |
| 35 Gallons    | \$9.00         | \$ 91,278.00        | \$ | 95,994.00         | \$ | 98,505.00           | \$ | 40,950.00               |
| 65 Gallon     | \$14.00        | \$ 538,972.00       | \$ | 541,184.00        | \$ | 542,094.00          | \$ | 226,534.00              |
| 95 Gallon     | \$19.00        | \$ 126,046.00       | \$ |