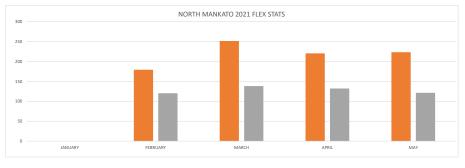

| JANUARY | FEBRUARY | MARCH | APRIL | MAY   | JUNE | JULY | AUG  | SEPT  | ОСТ   | NOV   | DEC   | TOTALS   |
|-----------------------|---------|----------|-------|-------|-------|------|------|------|-------|-------|-------|-------|----------|
| FIXED ROUTE RIDERSHIP | 1.235   | 1.229    | 1.072 | 1.109 | 1.223 | 894  | 978  | 967  | 1.217 | 1.481 | 1.356 | 1.087 | 13.848   |
| FIXED ROUTE HOURS     | 150     | 120      | 120   | 120   | 144   | 120  | 144  | 120  | 120   | 132   | 120   | 120   | 1,530.00 |
| MOBILITY RIDERSHIP    | 70      | 62       | 84    | 77    | 102   | 73   | 89   | 77   | 85    | 80    | 80    | 79    | 958      |
| MOBILITY HOURS        | 35      | 31       | 42    | 42    | 50.5  | 36.5 | 44.5 | 38.5 | 37.5  | 40    | 40    | 39.5  | 477.00   |









## NORTH MANKATO MUNICIPAL SERVICE - MAY 2021

### **PROJECT SUMMARY**

| REPORT DATE  | PROJECT NAME             | PREPARED BY  |
|--------------|--------------------------|--------------|
| June 5, 2021 | Municipal Transportation | Jeff Ericson |

### STATUS SUMMARY

Operations were normal for the month.

36 unique users took trips that qualified for this plan (+11)

350 qualifying trips were taken by those users (+5)

1 trip was cancelled by driver with passenger no-show

0 trips were cancelled for unknown reason by passenger and is not included in total.

1 trip was mis-entered by dispatch, which resulted in a missed pickup. Lead driver was contacted and passenger was picked up 20 minutes late.

| PROJECT OVERVIEW |        |           |        |