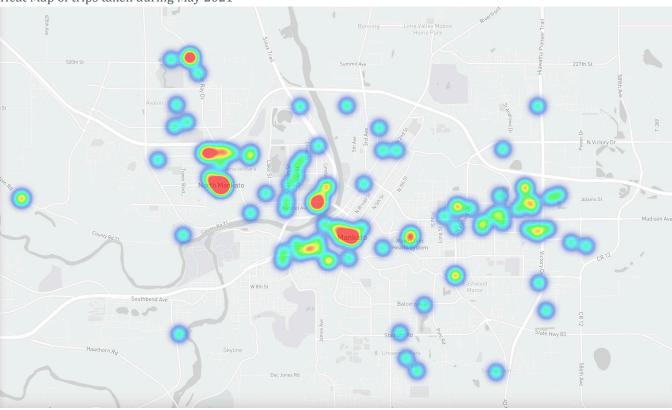

|       |            |           |                                           |
|------------------------------|-------|------------|-----------|-------------------------------------------|
| CATEGORY                     | SPENT | % OF TOTAL | ON TRACK? | NOTES                                     |
| 350 Tier one trips completed |       |            |           |                                           |
| Marketing                    | 0     |            |           | Will launch with new<br>mobile app launch |

#### **RISK AND ISSUE HISTORY**

ISSUE ASSIGNED TO DATE

Trip mis-entered

Driver ratings – none collected this month.

\*Updated report will include more granular data including average wait time and maximum wait times.

### DATA

Heat Map of trips taken during May 2021



Trip Histogram