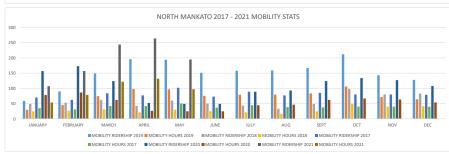

| JANUARY | FEBRUARY | MARCH | APRIL | MAY   | JUNE | JULY | AUG  | SEPT  | ОСТ   | NOV   | DEC   | TOTALS   |
|-----------------------|---------|----------|-------|-------|-------|------|------|------|-------|-------|-------|-------|----------|
| FIXED ROUTE RIDERSHIP | 1.235   | 1.229    | 1.072 | 1.109 | 1.223 | 894  | 978  | 967  | 1.217 | 1.481 | 1.356 | 1.087 | 13.848   |
| FIXED ROUTE HOURS     | 150     | 120      | 120   | 120   | 144   | 120  | 144  | 120  | 120   | 132   | 120   | 120   | 1,530.00 |
| MOBILITY RIDERSHIP    | 70      | 62       | 84    | 77    | 102   | 73   | 89   | 77   | 85    | 80    | 80    | 79    | 958      |
| MOBILITY HOURS        | 35      | 31       | 42    | 42    | 50.5  | 36.5 | 44.5 | 38.5 | 37.5  | 40    | 40    | 39.5  | 477.00   |









## NORTH MANKATO MUNICIPAL SERVICE - MAY 2021

### **PROJECT SUMMARY**

| REPORT DATE  | PROJECT NAME             | PREPARED BY  |
|--------------|--------------------------|--------------|
| June 5, 2021 | Municipal Transportation | Jeff Ericson |

### STATUS SUMMARY

Operations were normal for the month.

36 unique users took trips that qualified for this plan (+11)

350 qualifying trips were taken by those users (+5)

1 trip was cancelled by driver with passenger no-show

0 trips were cancelled for unknown reason by passenger and is not included in total.

1 trip was mis-entered by dispatch, which resulted in a missed pickup. Lead driver was contacted and passenger was picked up 20 minutes late.

| PROJECT OVERVIEW |        |           |        |