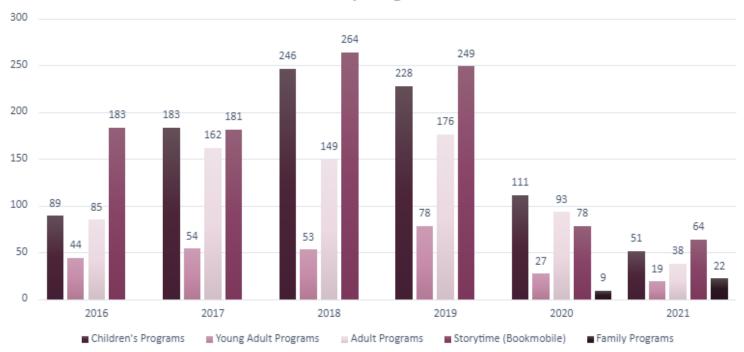

## **PUBLIC INFORMATION**

| TAYLOR                                           | R LIBRAR | Y SUMN | <b>MARY</b> |       |        |          |
|--------------------------------------------------|----------|--------|-------------|-------|--------|----------|
|                                                  | YEARLY   | THIS   | LAST        | LAST  | YEARLY | % YEARLY |
|                                                  | GOAL     | MONTH  | MONTH       | YEAR  | TOTAL  | GOAL     |
| No. 11                                           | 00.000   | 4.000  | 0.050       |       | 40.070 | 2004     |
| Visitors                                         | 88,000   | 4,200  | 3,852       | 0     | 19,070 | 22%      |
| Interlibrary Loans                               | 1,504    | 115    | 106         | 0     | 524    | 35%      |
| Interlibrary loan requests outside North Mankato | 729      | 90     | 71          | 0     | 360    | 49%      |
| Interlibrary loan requests from BEC              | 452      | 25     | 35          | 0     | 164    | 36%      |
| Bookmobile Stops                                 | 900      | 52     | 67          | 0     | 294    | 33%      |
| Bookmobile Attendance                            | 10,500   | 489    | 699         | 0     | 3,040  | 29%      |
| Circulation                                      |          |        |             |       |        |          |
| Library                                          | 153,065  | 8,428  | 8,926       | 1,282 | 42,781 | 28%      |
| Overdrive eBook                                  | 14,006   | 1,361  | 1,297       | 1,553 | 7,104  | 51%      |
| Bookmobile                                       | 18,238   | 747    | 1,308       | 148   | 5,405  | 30%      |
| Hoopla                                           | 9,540    | 452    | 426         | 737   | 2,458  | 26%      |
| Audio Books                                      | 2,308    | 232    | 219         | 353   | 1,297  | 56%      |
| Movies                                           | 805      | 32     | 36          | 52    | 165    | 20%      |
| TV Shows                                         | 422      | 13     | 11          | 40    | 52     | 12%      |
| Music                                            | 571      | 10     | 5           | 34    | 63     | 11%      |
| eBooks                                           | 870      | 134    | 133         | 220   | 764    | 88%      |
| Comics                                           | 175      | 31     | 22          | 38    | 117    | 67%      |
| Total Circulation                                | 200,000  | 10,988 | 11,957      | 3,720 | 57,748 | 29%      |
| 0 H                                              |          |        |             |       |        |          |
| Collections                                      | 5.740    | 500    | 545         | 207   | 0.455  | 400/     |
| Library                                          | 5,743    | 523    | 516         | 307   | 2,455  | 43%      |
| Overdrive eBook                                  | 681      | 42     | 114         | 87    | 430    | 63%      |
| Bookmobile                                       | 856      | 88     | 36          | 69    | 259    | 30%      |
| Discarded                                        | -1,000   | -283   | -39         | 0     | -918   | 92%      |
| Total Collection Development                     | 6,279    | 370    | 627         | 463   | 2,226  | 35%      |
| Programs                                         |          |        |             |       |        |          |
| Children's Programs                              | 250      | 9      | 12          | 5     | 51     | 20%      |
| Young Adult Programs                             | 95       | 4      | 6           | 1     | 19     | 20%      |
| Adult Programs                                   | 200      | 9      | 8           | 3     | 38     | 19%      |
| Family Programs                                  | 20       | 18     | 17          | 0     | 64     | 320%     |
| Storytime (Bookmobile)                           | 265      | 3      | 2           | 3     | 22     | 8%       |
| Total Programs                                   | 830      | 40     | 43          | 12    | 194    | 23%      |
|                                                  |          |        |             |       |        |          |
| Program Attendance                               |          |        |             |       | 4      |          |
| Children's Program Attendance                    | 5,000    | 305    | 494         | 51    | 1,677  | 34%      |
| Young Adult Program Attendance                   | 1,000    | 82     | 38          | 20    | 257    | 26%      |
| Adult Program Attendance                         | 2,000    | 187    | 140         | 132   | 919    | 46%      |
| Family Program Attendance                        | 5,000    | 189    | 76          | 0     | 390    | 8%       |
| Storytime Attendance                             | 3,200    | 311    | 238         | 81    | 1,081  | 34%      |
| Total Program Attendance                         | 16,200   | 1,074  | 986         | 284   | 4,324  | 27%      |