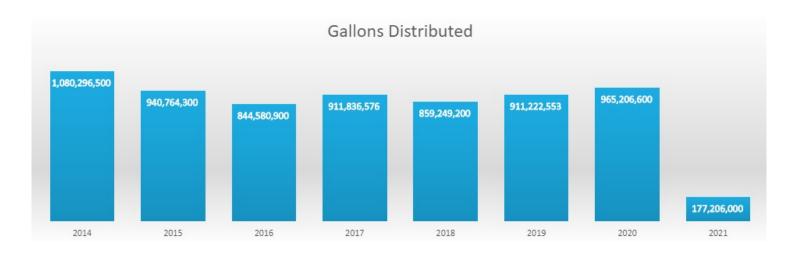

20                  | 489                                    |
| Valves Exercised (EA)                                | 250                 | l .        | 9          | 0            | 14                   | 69                                     |
| Corp Station Gate Open/Close (EA)                    | 24                  |            | 0          | 0            | 6                    | 259                                    |
| Main Breaks Repaired (EA)                            | 12                  |            | 0          | 1            | 1                    | 89                                     |
| Curb Boxes Located (Shut off)                        | 375                 |            | 20         | 0            | 147                  | 399                                    |







## GARBAGE UTILITY BILL BREAKDOWN

| \$ Billed     | d .            |                     |    |                   | Ar | nual                |    |                         |
|---------------|----------------|---------------------|----|-------------------|----|---------------------|----|-------------------------|
| Garbage Sizes | Cost per Month | \$ Billed 2018      |    | \$ Billed 2019    |    | \$ Billed 2020      |    | \$ Billed 2021 YTD      |
| 35 Gallons    | \$9.00         | \$ 91,278.00        | \$ | 95,994.00         | \$ | 98,505.00           | \$ | 40,950.00               |
| 65 Gallon     | \$14.00        | \$ 538,972.00       | \$ | 541,184.00        | \$ | 542,094.00          | \$ | 226,534.00              |
| 95 Gallon     | \$19.00        | \$ 126,046.00       | \$