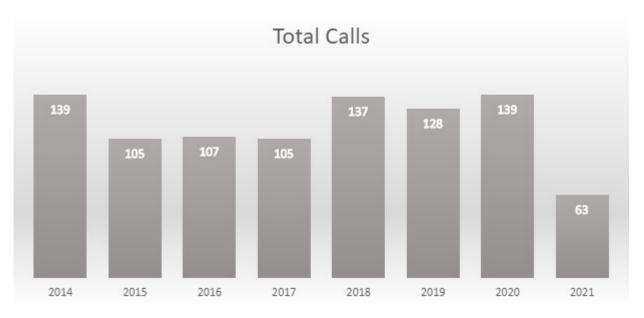

|                                | FIRE DEPA            | RTMENT        | SUMMA         | RY           |                 |                  |
|--------------------------------|----------------------|---------------|---------------|--------------|-----------------|------------------|
|                                | 5 YEAR<br>TOTAL AVG. | THIS<br>MONTH | LAST<br>MONTH | LAST<br>YEAR | YEARLY<br>TOTAL | % 5 YEAR<br>AVG. |
|                                |                      |               |               |              |                 |                  |
| Total Calls                    | 123                  | 16            | 17            | 13           | 63              | 51%              |
| Mutual Aid                     | 12                   | 0             | 0             | 2            | 3               | 25%              |
| Average Response Time          | 0:06                 | 0:04          | 0:04          | 0:06         | 0:05            | 82%              |
| Average Call Duration          | 0:57                 | 0:49          | 0:34          | 1:15         | 0:46            | 81%              |
| Average # Responders           | 16                   | 16            | 17            | 16           | 16              | 97%              |
| Attendance at Business Meeting | 336                  | 32            | 33            | 31           | 166             | 49%              |
| Attendance at Officer Meeting  | 110                  | 10            | 11            | 12           | 58              | 53%              |
| Total Trainings                | 18                   | 2             | 2             | 2            | 10              | 56%              |
| Total Attendace at Trainings   | 368                  | 44            | 34            | 34           | 179             | 49%              |