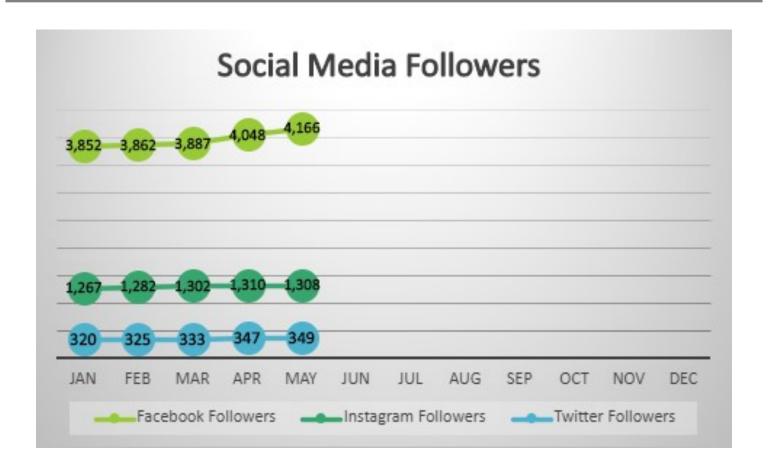

# **PUBLIC INFORMATION**

| P                                 | UBLIC INFO     | ORMATIO       | N             |              |                 |                  |
|-----------------------------------|----------------|---------------|---------------|--------------|-----------------|------------------|
| SOCIAL MEDIA                      | YEARLY<br>GOAL | THIS<br>MONTH | LAST<br>MONTH | LAST<br>YEAR | YEARLY<br>TOTAL | % YEARLY<br>GOAL |
| Facebook Posts                    | 525            | 37            | 37            | 51           | 163             | 31%              |
| Facebook Likes                    | 4,200          | 3,945         | 3,921         | 3,460        | 3,945           | 94%              |
| Facebook Followers                | 4,500          | 4,166         | 4,048         | 3,559        | *               | 93%              |
| Facebook Impressions/Reach        | 575,000        | 79,377        | 236,148       | 109,591      | 407,675         | 71%              |
| Instagram Posts                   | 525            | 31            | 34            | 42           | 148             | 28%              |
| Instagram Followers               | 1,500          | 1,308         | 1,310         | 1,081        | 1,310           | 87%              |
| Instagram Impressions/Reach       | 100,000        | 9,440         | 9,100         | 6,581        | 44,646          | 45%              |
| Twitter Posts                     | 525            | 31            | 32            | 49           | 153             | 29%              |
| Twitter Followers                 | 440            | 349           | 347           | 257          | 349             | 79%              |
| Twitter Impressions/Reach         | 112,000        | 8,945         | 54,200        | 13,500       | 89,207          | 80%              |
| City E-Newsletters Sent           | 52             | 4             | 5             | 5            | 22              | 42%              |
| City E-Newsletters Subscribers    | 1,350          | 1,389         | 1,353         | 1,130        | 1,389           | 103%             |
| Videos                            | 36             | 1             | 3             | 2            | 27              | 75%              |
| Events Attended                   | 48             | 10            | 7             | 5            | 39              | 81%              |
| PSA/News Releases                 | 84             | 4             | 4             | 10           | 14              | 17%              |
| CITY NOTIFICATIONS                |                |               |               |              |                 |                  |
| Nixle Messages - Library          | 12             | 0             | 0             | 0            | 0               | 0%               |
| Nixle Messages - Pool             | 12             | 1             | 0             | 0            | 1               | 8%               |
| Nixle Messages - Caswell          | 12             | 2             | 0             | 0            | 2               | 17%              |
| Nixle Messages - Street           | 12             | 1             | 0             | 1            | 1               | 8%               |
| Nixle Messages - Community Events | 12             | 0             | 0             | 1            | 3               | 25%              |
| Nixle Messages - Emergency Alerts | 12             | 0             | 0             | 2            | 0               | 0%               |
| New Nixle Sign Ups                | 1,400          | 231           | 33            | 75           | 351             | 25%              |
| Total Nixle Users                 | 5,600          | 5,417         | 5,186         | 4,179        | 5,417           | 97%              |