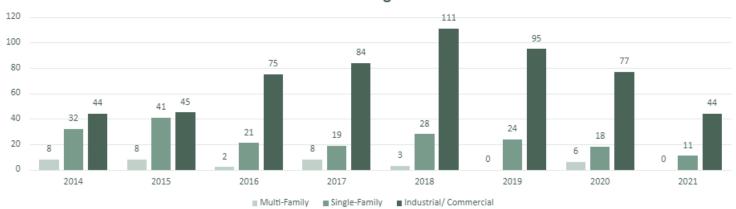

#### **Building Permits**

 To date, 614 building permits have been issued for remodeling and new construction projects. The following is a summary of the new residential units permitted to date:

Single Family Homes - 11

Manufactured Homes in Camelot - 16

Townhomes -

Apartments -

Assisted Living -

#### Issued Building Permits - Year to Date Report

|                                                                                    |          | Single<br>Famil <u>y</u>           | <u>Dur</u>  | olex             | <u> </u> | Twin<br>Homes    |          | wnhome<br>Condos               |     | Additional<br>H Permits | 4  | Apt./<br>Asst. Living             | <u>C</u> | arages           |     | Industry<br>Commercial                     | Mobile<br><u>Homes</u>                   | <u>Other</u>                          |            | Residential<br>Remodel               | <u>Totals</u>                                  |
|------------------------------------------------------------------------------------|----------|------------------------------------|-------------|------------------|----------|------------------|----------|--------------------------------|-----|-------------------------|----|-----------------------------------|----------|------------------|-----|--------------------------------------------|------------------------------------------|---------------------------------------|------------|--------------------------------------|------------------------------------------------|
| 2021 - Thru May<br>Number of Permits<br>Number of Units<br>Dollar Value<br>Revenue | . ,      | 11<br>11<br>89,700.00<br>27,553.68 | \$          | )<br>)<br>-<br>- | \$<br>\$ | 0<br>0<br>-<br>- | \$       | 0<br>0<br>-<br>-               | \$  | 0<br>0<br>-<br>-        | \$ | 0<br>0<br>-<br>-                  | \$<br>\$ | 0<br>0<br>-<br>- |     | 44<br>0<br>\$ 3,250,894.10<br>\$ 43,512.22 | 16<br>16<br>\$ 328,000.00<br>\$ 5,941.28 | \$<br>8<br>0<br>93,011.00<br>1,407.36 | \$ 4<br>\$ | 535<br>0<br>,026,973.75<br>83,979.33 | \$<br>614<br>27<br>10,888,578.85<br>162,393.87 |
|                                                                                    |          |                                    |             |                  |          |                  |          | l                              | ssu | ed Buildi               | ng | Permits - Y                       | ear      | to Dat           | e R | Report                                     |                                          |                                       |            |                                      |                                                |
|                                                                                    |          | Single                             |             |                  |          | Twin             |          | wnhome                         |     |                         |    | Apt./                             |          |                  |     | Industry                                   |                                          |                                       |            | Residential                          |                                                |
|                                                                                    | <u> </u> | <u>Family</u>                      | <u>Du</u> p | <u>olex</u>      | ŀ        | <u>lomes</u>     | <u>C</u> | <u>Condos</u>                  |     |                         |    | Asst. Living                      | <u>C</u> | <u>iarages</u>   |     | Commercial                                 |                                          | <u>Other</u>                          |            | Remodel                              | <u>Totals</u>                                  |
| ESTIMATED 2021  Number of Permits  Number of Units  Dollar Value  Revenue          | \$<br>\$ | 28<br>28<br>6,800,000<br>74,800    | \$          | -<br>-<br>-      | \$       | -<br>-<br>-      | \$ 7     | 8<br>35<br>7,000,000<br>77,000 |     |                         | \$ | 3<br>199<br>19,000,000<br>209,000 | \$       | -<br>-<br>-      |     | 90<br>0<br>\$ 8,000,000<br>\$ 83,000       |                                          | \$<br>17<br>0<br>24,500<br>700        | \$         | 1180<br>0<br>7,800,000<br>140,000    | \$<br>1326<br>262<br>48,624,500<br>584,500     |