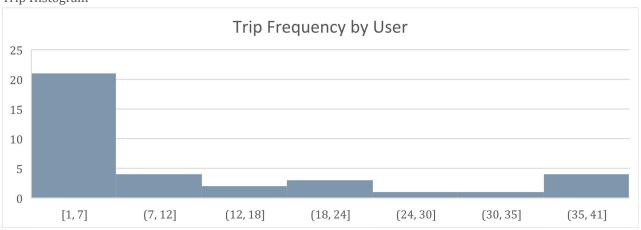

|           |                                           |
|------------------------------|-------|------------|-----------|-------------------------------------------|
| CATEGORY                     | SPENT | % OF TOTAL | ON TRACK? | NOTES                                     |
| 350 Tier one trips completed |       |            |           |                                           |
| Marketing                    | 0     |            |           | Will launch with new<br>mobile app launch |

#### **RISK AND ISSUE HISTORY**

ISSUE ASSIGNED TO DATE

Trip mis-entered

Driver ratings – none collected this month.

\*Updated report will include more granular data including average wait time and maximum wait times.

### DATA

Heat Map of trips taken during May 2021



Trip Histogram