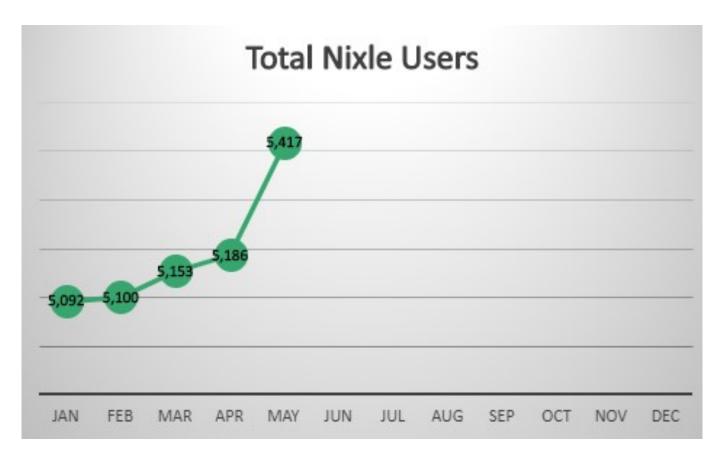

# **PUBLIC INFORMATION**

| P                                 | UBLIC INFO     | ORMATIO       | N             |              |                 |                  |
|-----------------------------------|----------------|---------------|---------------|--------------|-----------------|------------------|
| SOCIAL MEDIA                      | YEARLY<br>GOAL | THIS<br>MONTH | LAST<br>MONTH | LAST<br>YEAR | YEARLY<br>TOTAL | % YEARLY<br>GOAL |
| Facebook Posts                    | 525            | 37            | 37            | 51           | 163             | 31%              |
| Facebook Likes                    | 4,200          | 3,945         | 3,921         | 3,460        | 3,945           | 94%              |
| Facebook Followers                | 4,500          | 4,166         | 4,048         | 3,559        | *               | 93%              |
| Facebook Impressions/Reach        | 575,000        | 79,377        | 236,148       | 109,591      | 407,675         | 71%              |
| Instagram Posts                   | 525            | 31            | 34            | 42           | 148             | 28%              |
| Instagram Followers               | 1,500          | 1,308         | 1,310         | 1,081        | 1,310           | 87%              |
| Instagram Impressions/Reach       | 100,000        | 9,440         | 9,100         | 6,581        | 44,646          | 45%              |
| Twitter Posts                     | 525            | 31            | 32            | 49           | 153             | 29%              |
| Twitter Followers                 | 440            | 349           | 347           | 257          | 349             | 79%              |
| Twitter Impressions/Reach         | 112,000        | 8,945         | 54,200        | 13,500       | 89,207          | 80%              |
| City E-Newsletters Sent           | 52             | 4             | 5             | 5            | 22              | 42%              |
| City E-Newsletters Subscribers    | 1,350          | 1,389         | 1,353         | 1,130        | 1,389           | 103%             |
| Videos                            | 36             | 1             | 3             | 2            | 27              | 75%              |
| Events Attended                   | 48             | 10            | 7             | 5            | 39              | 81%              |
| PSA/News Releases                 | 84             | 4             | 4             | 10           | 14              | 17%              |
| CITY NOTIFICATIONS                |                |               |               |              |                 |                  |
| Nixle Messages - Library          | 12             | 0             | 0             | 0            | 0               | 0%               |
| Nixle Messages - Pool             | 12             | 1             | 0             | 0            | 1               | 8%               |
| Nixle Messages - Caswell          | 12             | 2             | 0             | 0            | 2               | 17%              |
| Nixle Messages - Street           | 12             | 1             | 0             | 1            | 1               | 8%               |
| Nixle Messages - Community Events | 12             | 0             | 0             | 1            | 3               | 25%              |
| Nixle Messages - Emergency Alerts | 12             | 0             | 0             | 2            | 0               | 0%               |
| New Nixle Sign Ups                | 1,400          | 231           | 33            | 75           | 351             | 25%              |
| Total Nixle Users                 | 5,600          | 5,417         | 5,186         | 4,179        | 5,417           | 97%              |