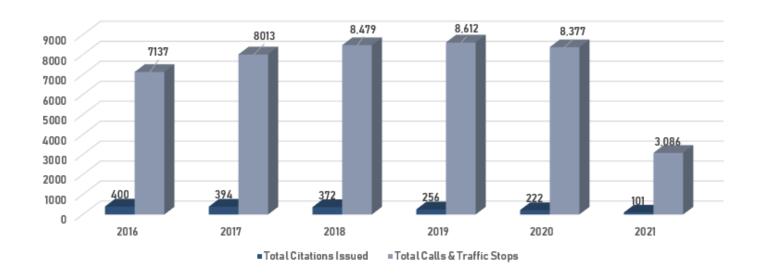

## POLICE DEPARTMENT

| PO                              | POLICE DEPARTMENT SUMMARY |               |               |              |               |                     |  |  |  |  |  |  |  |
|---------------------------------|---------------------------|---------------|---------------|--------------|---------------|---------------------|--|--|--|--|--|--|--|
|                                 | 2020<br>BENCHMARK         | THIS<br>MONTH | LAST<br>MONTH | LAST<br>YEAR | 2021<br>TOTAL | % 2020<br>BENCHMARK |  |  |  |  |  |  |  |
|                                 |                           |               |               |              |               |                     |  |  |  |  |  |  |  |
| Total Citations Issued          | 222                       | 16            | 20            | 12           | 101           | 45%                 |  |  |  |  |  |  |  |
| Total Calls & Traffic Stops     | 8,377                     | 668           | 621           | 602          | 3,086         | 37%                 |  |  |  |  |  |  |  |
| Average Emergency Response Time | 3                         | 5             | 4             | 2            | 4             | 146%                |  |  |  |  |  |  |  |
| Part One Crimes                 | 147                       | 16            | 13            | 12           | 67            | 46%                 |  |  |  |  |  |  |  |
| Part One Crimes Rate            | 0.09%                     | 0.12%         | 0.10%         | 0.09%        | 0.10%         | 109%                |  |  |  |  |  |  |  |
| Part Two Crimes                 | 471                       | 19            | 16            | 45           | 103           | 22%                 |  |  |  |  |  |  |  |
| Part Two CrimesRate             | 0.29%                     | 0.14%         | 0.12%         | 0.33%        | 0.15%         | 52%                 |  |  |  |  |  |  |  |
| Total Crimes                    | 618                       | 35            | 29            | 57           | 170           | 28%                 |  |  |  |  |  |  |  |
| Total CrimesRate                | 0.38%                     | 0.26%         | 0.21%         | 0.42%        | 0.25%         | 66%                 |  |  |  |  |  |  |  |

| MAY                | 2016 | 2017 | 2018 | 2019 | 2020 | 2021 |
|--------------------|------|------|------|------|------|------|
| CALLS FOR SERVICE  | 683  | 769  | 763  | 780  | 602  | 668  |
| YEAR TO DATE TOTAL | 2881 | 3267 | 3294 | 3556 | 3362 | 3087 |