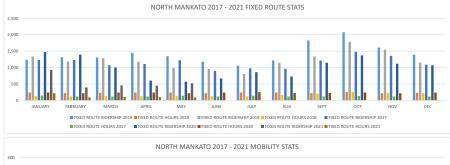

| JANUARY | FEBRUARY | MARCH | APRIL | MAY   | JUNE | JULY | AUG  | SEPT  | ОСТ   | NOV   | DEC   | TOTALS   |
|-----------------------|---------|----------|-------|-------|-------|------|------|------|-------|-------|-------|-------|----------|
| FIXED ROUTE RIDERSHIP | 1.235   | 1.229    | 1.072 | 1.109 | 1.223 | 894  | 978  | 967  | 1.217 | 1.481 | 1.356 | 1.087 | 13.848   |
| FIXED ROUTE HOURS     | 150     | 120      | 120   | 120   | 144   | 120  | 144  | 120  | 120   | 132   | 120   | 120   | 1,530.00 |
| MOBILITY RIDERSHIP    | 70      | 62       | 84    | 77    | 102   | 73   | 89   | 77   | 85    | 80    | 80    | 79    | 958      |
| MOBILITY HOURS        | 35      | 31       | 42    | 42    | 50.5  | 36.5 | 44.5 | 38.5 | 37.5  | 40    | 40    | 39.5  | 477.00   |









## NORTH MANKATO MUNICIPAL SERVICE - MAY 2021

### **PROJECT SUMMARY**

| REPORT DATE  | PROJECT NAME             | PREPARED BY  |
|--------------|--------------------------|--------------|
| June 5, 2021 | Municipal Transportation | Jeff Ericson |

### STATUS SUMMARY

Operations were normal for the month.

36 unique users took trips that qualified for this plan (+11)

350 qualifying trips were taken by those users (+5)

1 trip was cancelled by driver with passenger no-show

0 trips were cancelled for unknown reason by passenger and is not included in total.

1 trip was mis-entered by dispatch, which resulted in a missed pickup. Lead driver was contacted and passenger was picked up 20 minutes late.

| PROJECT OVERVIEW |        |           |        |