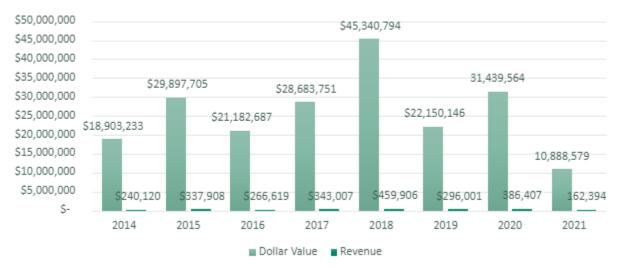

# **COMMUNITY DEVELOPMENT**

| COMMU                                                 | NITY DEVE      | LOPMENT      | SUMMARY      | 1            |                 |                  |
|-------------------------------------------------------|----------------|--------------|--------------|--------------|-----------------|------------------|
|                                                       | YEARLY<br>GOAL | THIS MONTH   | LAST MONTH   | LAST<br>YEAR | YEARLY<br>TOTAL | % YEARLY<br>GOAL |
| Issued Building Permits                               |                |              |              |              |                 |                  |
| Multi-Family                                          | 6              | 0            | 0            | 0            | 0               | 0%               |
| Duplex                                                | 0              | 0            | 0            | 0            | 0               |                  |
| Town Homes                                            | 0              | 0            | 0            | 0            | 0               |                  |
| Twin Homes                                            | 0              | 0            | 0            | 0            | 0               |                  |
| Apt/ Assisted Living                                  | 0              | 0            | 0            | 0            | 0               |                  |
| Single-Family                                         | 25             | 3            | 0            | 3            | 11              | 44%              |
| Mobile Homes                                          | 15             | 0            | 0            | 0            | 16              | 107%             |
| Residential (Garages, Roofing, Siding, Remodel, etc.) | 1,100          | 138          | 165          | 138          | 535             | 49%              |
| Other (Signs, Demolition, etc.)                       | 30             | 1            | 2            | 1            | 8               | 27%              |
| Industrial/ Commercial                                | 100            | 6            | 10           | 9            | 44              | 44%              |
| Number of Permits                                     | 1,276          | 148          | 177          | 151          | 614             | 48%              |
| Number of Units                                       | 105            | 3            | 0            | 3            | 29              | 28%              |
| Number of Online Permits                              | 425            | 45           | 42           | 0            | 180             | 42%              |
| Dollar Value                                          | \$ 30,000,000  | \$ 2,439,771 | \$ 3,048,069 | \$ 5,906,243 | \$ 10,888,579   | 36%              |
| Revenue                                               | \$ 385,000     |              | \$ 46,134    | \$ 59,098    | \$ 162,394      | 42%              |
|                                                       |                |              |              |              |                 |                  |
| Rental Licenses Issued                                | 700            | 2            | 5            | 2            | 629             | 90%              |
| Rental Inspections - Fire Dept.                       | 0              | 0            | 0            | 0            | 0               |                  |
| Rental Inspections - Staff                            | 100            | 9            | 9            | 5            | 51              | 51%              |
| Inspections Conducted                                 | 2,500          | 57           | 88           | 237          | 364             | 15%              |
| Inflow and Infiltration Inspections                   | 200            | 15           | 14           | 18           | 74              | 37%              |
| Plan Reviews Completed                                | 250            | 19           | 21           | 20           | 109             | 44%              |
| Code Letters Sent                                     | 75             | 4            | 1            | 6            | 20              | 27%              |
| Code Cases Closed                                     | 75             | 6            | 5            | 3            | 20              | 27%              |
| Planning Studies Underway                             | 5              | 5            | 6            | 4            | 6               | 120%             |
| Zoning Clanges                                        | 3              | О            | 0            | 0            | 1               | 33%              |
| Annexation Requests                                   | 1              | 0            | 0            | 1            | 3               | 300%             |
| CUP Requests                                          | 0              | 0            | 0            | 0            | 0               | 0%               |
| PUD Requests                                          | 0              | 0            | 0            | 0            | О               | 0%               |

### Dollar Value vs. Revenue

#### **Building Permits**

 To date, 614 building permits have been issued for remodeling and new construction projects. The following is a summary of the new residential units permitted to date:

Single Family Homes - 11

Manufactured Homes in Camelot - 16

Townhomes -

Apartments -

Assisted Living -

#### Issued Building Permits - Year to Date Report

|                                                                                    |          | Single<br>Famil <u>y</u>           | <u>Dur</u>  | olex             | <u> </u> | Twin<br>Homes    |          | wnhome<br>Condos               |     | Additional<br>H Permits | 4  | Apt./<br>Asst. Living             | <u>C</u> | arages           |     | Industry<br>Commercial                     | Mobile<br><u>Homes</u>                   | <u>Other</u>                          |            | Residential<br>Remodel               | <u>Totals</u>                                  |
|------------------------------------------------------------------------------------|----------|------------------------------------|-------------|------------------|----------|------------------|----------|--------------------------------|-----|-------------------------|----|-----------------------------------|----------|------------------|-----|--------------------------------------------|------------------------------------------|---------------------------------------|------------|--------------------------------------|------------------------------------------------|
| 2021 - Thru May<br>Number of Permits<br>Number of Units<br>Dollar Value<br>Revenue | . ,      | 11<br>11<br>89,700.00<br>27,553.68 | \$          | )<br>)<br>-<br>- | \$<br>\$ | 0<br>0<br>-<br>- | \$       | 0<br>0<br>-<br>-               | \$  | 0<br>0<br>-<br>-        | \$ | 0<br>0<br>-<br>-                  | \$<br>\$ | 0<br>0<br>-<br>- |     | 44<br>0<br>\$ 3,250,894.10<br>\$ 43,512.22 | 16<br>16<br>\$ 328,000.00<br>\$ 5,941.28 | \$<br>8<br>0<br>93,011.00<br>1,407.36 | \$ 4<br>\$ | 535<br>0<br>,026,973.75<br>83,979.33 | \$<br>614<br>27<br>10,888,578.85<br>162,393.87 |
|                                                                                    |          |                                    |             |                  |          |                  |          | l                              | ssu | ed Buildi               | ng | Permits - Y                       | ear      | to Dat           | e R | Report                                     |                                          |                                       |            |                                      |                                                |
|                                                                                    |          | Single                             |             |                  |          | Twin             |          | wnhome                         |     |                         |    | Apt./                             |          |                  |     | Industry                                   |                                          |                                       |            | Residential                          |                                                |
|                                                                                    | <u> </u> | <u>Family</u>                      | <u>Du</u> p | <u>olex</u>      | ŀ        | <u>lomes</u>     | <u>C</u> | <u>Condos</u>                  |     |                         |    | Asst. Living                      | <u>C</u> | <u>iarages</u>   |     | Commercial                                 |                                          | <u>Other</u>                          |            | Remodel                              | <u>Totals</u>                                  |
| ESTIMATED 2021  Number of Permits  Number of Units  Dollar Value  Revenue          | \$<br>\$ | 28<br>28<br>6,800,000<br>74,800    | \$          | -<br>-<br>-      | \$       | -<br>-<br>-      | \$ 7     | 8<br>35<br>7,000,000<br>77,000 |     |                         | \$ | 3<br>199<br>19,000,000<br>209,000 | \$       | -<br>-<br>-      |     | 90<br>0<br>\$ 8,000,000<br>\$ 83,000       |                                          | \$<br>17<br>0<br>24,500<br>700        | \$         | 1180<br>0<br>7,800,000<br>140,000    | \$<br>1326<br>262<br>48,624,500<br>584,500     |