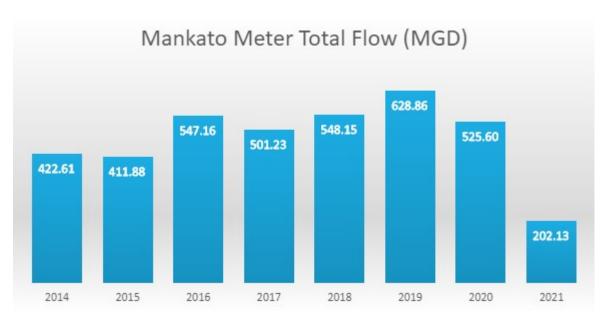

| 489                                    |
| Valves Exercised (EA)                                | 250                 | l .        | 9          | 0            | 14                   | 69                                     |
| Corp Station Gate Open/Close (EA)                    | 24                  |            | 0          | 0            | 6                    | 259                                    |
| Main Breaks Repaired (EA)                            | 12                  |            | 0          | 1            | 1                    | 89                                     |
| Curb Boxes Located (Shut off)                        | 375                 |            | 20         | 0            | 147                  | 399                                    |







## GARBAGE UTILITY BILL BREAKDOWN

| \$ Billed     | d .            |                     |    |                   | Ar | nual                |    |                         |
|---------------|----------------|---------------------|----|-------------------|----|---------------------|----|-------------------------|
| Garbage Sizes | Cost per Month | \$ Billed 2018      |    | \$ Billed 2019    |    | \$ Billed 2020      |    | \$ Billed 2021 YTD      |
| 35 Gallons    | \$9.00         | \$ 91,278.00        | \$ | 95,994.00         | \$ | 98,505.00           | \$ | 40,950.00               |
| 65 Gallon     | \$14.00        | \$ 538,972.00       | \$ | 541,184.00        | \$ | 542,094.00          | \$ | 226,534.00              |
| 95 Gallon     | \$19.00        | \$ 126,046.00       | \$ | 1