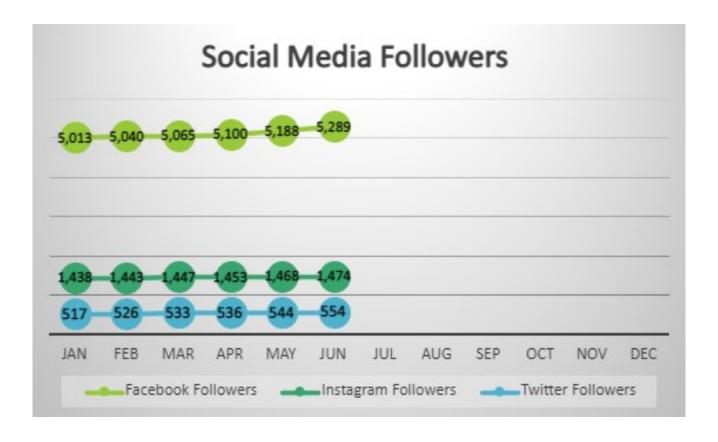

### **PUBLIC INFORMATION**

|                                   | PUBLIC         | INFORMA       | ATION         |              |                 |                  |
|-----------------------------------|----------------|---------------|---------------|--------------|-----------------|------------------|
|                                   | YEARLY<br>GOAL | THIS<br>MONTH | LAST<br>MONTH | LAST<br>YEAR | YEARLY<br>TOTAL | % YEARLY<br>GOAL |
| SOCIAL MEDIA                      |                |               |               |              |                 |                  |
| Facebook Posts                    | 600            | 49            | 42            | 50           | 253             | 42%              |
| Facebook Followers                | 5,500          | 5,289         | 5,188         | 4,719        | 5,289           | 96%              |
| Facebook Impressions/Reach        | 1,000,000      | 128,114       | 100,800       | 124,154      | 526,678         | 53%              |
| Instagram Posts                   | 750            | 79            | 66            | 56           | 401             | 53%              |
| Instagram Followers               | 2,000          | 1,474         | 1,468         | 1,370        | 1,474           | 74%              |
| Instagram Impressions/Reach       | 150,000        | 15,459        | 10,543        | 8,945        | 73,654          | 49%              |
| Twitter Posts                     | 600            | 37            | 43            | 45           | 224             | 37%              |
| Twitter Followers                 | 600            | 554           | 544           | 432          | 554             | 92%              |
| Twitter Impressions/Reach         | 150,500        | 7,267         | 5,795         | 6,494        | 33,806          | 22%              |
| City E-Newsletters Sent           | 52             | 5             | 4             | 4            | 26              | 50%              |
| City E-Newsletters Subscribers    | 1,700          | 1,592         | 1,595         | 1,424        | 1,603           | 94%              |
| Videos                            | 24             | 2             | 2             | 1            | 8               | 33%              |
| Events Attended                   | 100            | 13            | 8             | 12           | 45              | 45%              |
| PSA/News Releases                 | 48             | 7             | 7             | 3            | 25              | 52%              |
|                                   |                |               |               |              |                 |                  |
| CITY NOTIFICATIONS                |                |               |               |              |                 |                  |
| Nixle Messages - Library          | 12             | 0             | 0             | 0            | 0               | 0%               |
| Nixle Messages - Pool             | 12             | 4             | 0             | 9            | 4               | 33%              |
| Nixle Messages - Caswell          | 12             | 0             | 1             | 0            | 1               | 8%               |
| Nixle Messages - Street           | 12             | 2             | 3             | 1            | 7               | 58%              |
| Nixle Messages - Community Events | 12             | 0             | 0             | 0            | 0               | 0%               |
| Nixle Messages - Emergency Alerts | 12             | 0             | 0             | 0            | 8               | 67%              |
| New Nixle Sign Ups                | 700            | 157           | 178           | 367          | 581             | 83%              |
| Total Nixle Users                 | 7,500          | 7,574         | 7,417         | 6,489        | 7,574           | 101%             |
|                                   |                |               |               |              |                 |                  |