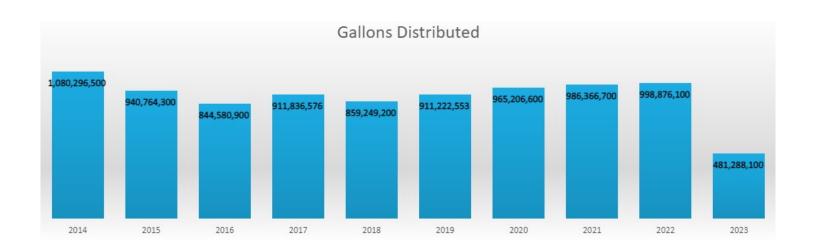

|                                        |
| Valves Exercised (EA)                                | 150                 | 0        | 0          | 52           | 0               | 120%                                   |
| Corp Station Gate Open/Close (EA)                    | 5                   | 0        | 0          | 0            | 6               | 120%                                   |
| Main Breaks Repaired (EA)                            | 8                   | 0        | 0          | 1            | 1               | 13%                                    |
| Curb Boxes Located (Shut off)                        | 425                 | 33       | 33         | 37           | 239             | 56%                                    |

#### **WATER & SEWER DEPARTMENT**







#### WATER UTILITY BILL BREAKDOWN

|                                              |                          | 1                      |                     |                     |                       |                         |            |            |            |            |            |            |      |        |           |         |          |          |
|----------------------------------------------|--------------------------|------------------------|---------------------|---------------------|-----------------------|-------------------------|------------|------------|------------|------------|------------|------------|------|--------|-----------|---------|----------|----------|
|                                              | # of Gallons Billed      |