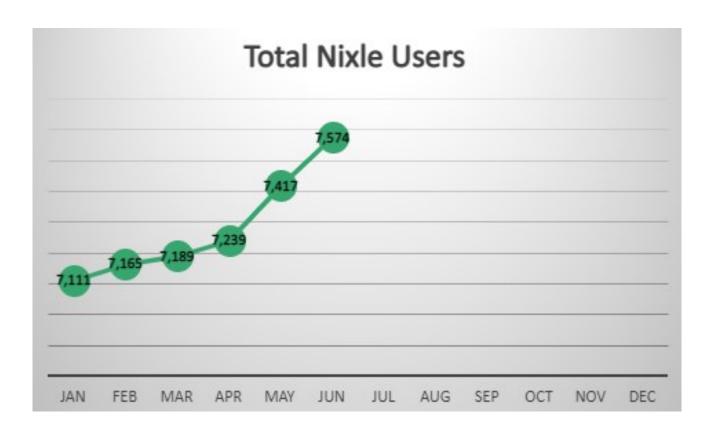

### **PUBLIC INFORMATION**

|                                   | PUBLIC         | INFORMA       | ATION         |              |                 |                  |
|-----------------------------------|----------------|---------------|---------------|--------------|-----------------|------------------|
|                                   | YEARLY<br>GOAL | THIS<br>MONTH | LAST<br>MONTH | LAST<br>YEAR | YEARLY<br>TOTAL | % YEARLY<br>GOAL |
| SOCIAL MEDIA                      |                |               |               |              |                 |                  |
| Facebook Posts                    | 600            | 49            | 42            | 50           | 253             | 42%              |
| Facebook Followers                | 5,500          | 5,289         | 5,188         | 4,719        | 5,289           | 96%              |
| Facebook Impressions/Reach        | 1,000,000      | 128,114       | 100,800       | 124,154      | 526,678         | 53%              |
| Instagram Posts                   | 750            | 79            | 66            | 56           | 401             | 53%              |
| Instagram Followers               | 2,000          | 1,474         | 1,468         | 1,370        | 1,474           | 74%              |
| Instagram Impressions/Reach       | 150,000        | 15,459        | 10,543        | 8,945        | 73,654          | 49%              |
| Twitter Posts                     | 600            | 37            | 43            | 45           | 224             | 37%              |
| Twitter Followers                 | 600            | 554           | 544           | 432          | 554             | 92%              |
| Twitter Impressions/Reach         | 150,500        | 7,267         | 5,795         | 6,494        | 33,806          | 22%              |
| City E-Newsletters Sent           | 52             | 5             | 4             | 4            | 26              | 50%              |
| City E-Newsletters Subscribers    | 1,700          | 1,592         | 1,595         | 1,424        | 1,603           | 94%              |
| Videos                            | 24             | 2             | 2             | 1            | 8               | 33%              |
| Events Attended                   | 100            | 13            | 8             | 12           | 45              | 45%              |
| PSA/News Releases                 | 48             | 7             | 7             | 3            | 25              | 52%              |
|                                   |                |               |               |              |                 |                  |
| CITY NOTIFICATIONS                |                |               |               |              |                 |                  |
| Nixle Messages - Library          | 12             | 0             | 0             | 0            | 0               | 0%               |
| Nixle Messages - Pool             | 12             | 4             | 0             | 9            | 4               | 33%              |
| Nixle Messages - Caswell          | 12             | 0             | 1             | 0            | 1               | 8%               |
| Nixle Messages - Street           | 12             | 2             | 3             | 1            | 7               | 58%              |
| Nixle Messages - Community Events | 12             | 0             | 0             | 0            | 0               | 0%               |
| Nixle Messages - Emergency Alerts | 12             | 0             | 0             | 0            | 8               | 67%              |
| New Nixle Sign Ups                | 700            | 157           | 178           | 367          | 581             | 83%              |
| Total Nixle Users                 | 7,500          | 7,574         | 7,417         | 6,489        | 7,574           | 101%             |
|                                   |                |               |               |              |                 |                  |