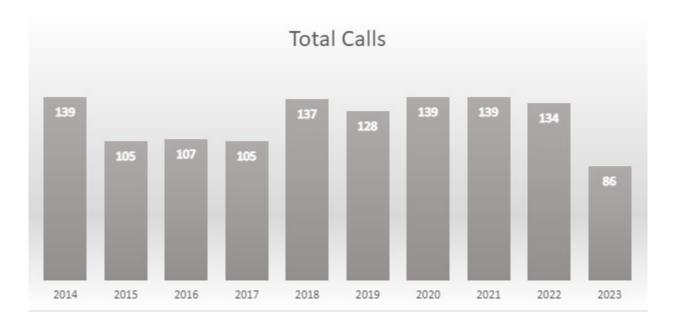

95%              |  |  |  |
| Average # Responders           | 16                      | 20            | 17            | 16           | 16              | 98%              |  |  |  |
| Attendance at Business Meeting | 343                     | 35            | 30            | 32           | 177             | 52%              |  |  |  |
| Attendance at Officer Meeting  | 119                     | 12            | 11            | 11           | 48              | 40%              |  |  |  |
| Total Trainings                | 20                      | 2             | 2             | 2            | 12              | 61%              |  |  |  |
| Total Attendace at Trainings   | 396                     | 50            | 47            | 38           | 267             | 67%              |  |  |  |



| 6/1/2023  | Alarm system activation, no fire - unintentional |
|-----------|--------------------------------------------------|
| 6/2/2023  | Sprinkler activation, no fire - unintentional    |
| 6/2/2023  | Garbage dump or sanitary landfill fire           |
| 6/2/2023  | Building fire                                    |
| 6/5/2023  | Alarm system activation, no fire - unintentional |
| 6/5/2023  | Cooking fire, confined to container              |
| 6/6/2023  | Smoke or odor removal                            |
| 6/6/2023  | Gasoline or other flammable liquid spill         |
| 6/7/2023  | Road freight or transport vehicle fire           |
| 6/11/2023 | Fires in structure other than in a building      |
| 6/11/2023 | Extrication of victim(s) from building/structure |
| 6/13/2023 | Buil