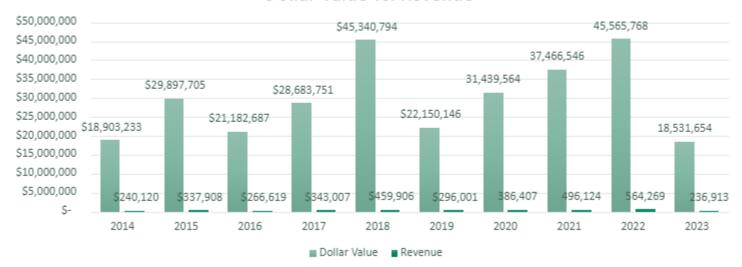

| 3            | 3               | 100%             |  |  |  |
| Zoning Clanges                                        | 2              | 0            | 0            | 0            | 0               | 0%               |  |  |  |
| Annexation Requests                                   | 2              | 0            | 0            | 0            | 0               | 0%               |  |  |  |
| CUP Requests                                          | 1              | 0            | 0            | 0            | 1               | 0%               |  |  |  |
| PUD Requests                                          | 1              | 0            | 0            | 0            | 1               | 0%               |  |  |  |

#### **COMMUNITY DEVELOPMENT**



#### Dollar Value vs. Revenue



#### **Building Permits**

 To date, 745 building permits have been issued for remodeling and new construction projects. The following is a summary of the new residential units permitted to date:

Single Family Homes – 6

Manufactured Home Replacements in Camelot - 2

Townhomes -

Duplexes -

Apartments -

Assisted Living -

#### Issued Building Permits - Year to Date Report

|                                                                                                 |          | Single<br><u>Family</u> |          | <u>Duplex</u>                             | Townhome<br>Condos                               |    | Apt./<br>Asst. Living                     | New<br>Industrial /<br>Commercial              | 1  | Non-Residential<br><u>Remodel</u>           | Mobile<br><u>Homes</u>