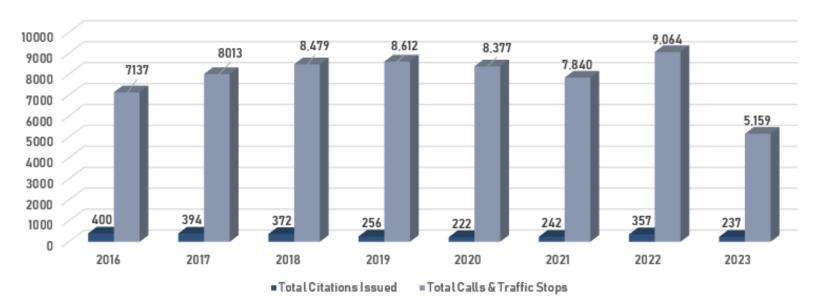

3     | 88    | 71%  |  |  |
| Part One Crimes Rate            | 0.07%        | 0.16%         | 0                   | 0.02% | 0.10% | 139% |  |  |
| Part Two Crimes                 | 263          | 32            | 32                  | 6     | 166   | 63%  |  |  |
| Part Two CrimesRate             | 0.16%        | 0.22%         | 0                   | 0.04% | 0.19% | 124% |  |  |
| Total Crimes                    | 387          | 55            | 51                  | 9     | 254   | 66%  |  |  |
| Total CrimesRate                | 0.23%        | 0.38%         | 0                   | 0.06% | 0.29% | 129% |  |  |

Part One Crimes (Most severe) include: Rape, Robbery, Assault, Burglary, Theft, Arson, etc. Part Two Crimes include: Fraud, Vandalism, Embezzlement, DUI, and all other offenses.



#### **Monthly Statistics**

Citations Issued: 39

Verbal/Written Warnings Issued: 172

Total Calls for Service: 908 (detailed list below)

Response time: 4 Minutes 31 seconds

| Response time: 4 williates                    |       |                                             |       |
|-----------------------------------------------|-------|---------------------------------------------|-------|
| CALL TYPE                                     | TOTAL | CALL TYPE                                   | TOTAL |
| Traffic stops                                 | 223   | Motor Vehicle Theft (A) 240                 | 4     |
| Medical                                       | 85    | Permits                                     | 4     |
| Records                                       | 68    | Run