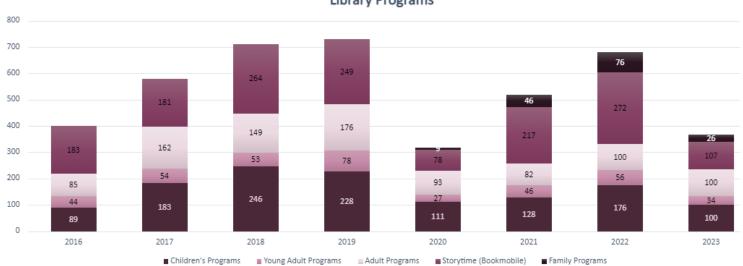

|          |        |        |        |        |          |                              |

#### **Visitors vs Total Circulation**



#### **Library Programs**



#### **North Mankato Taylor Library**

#### **Highlights June 2023**

#### Circulation

- The library circulation was 13,674.
- Approximately 10,125 people came into the library.
- Overdrive circulation was 1,711 with 21 new users added.
- Bookmobile circulation was 2,480.
- Approximately 1,156 people got on the Bookmobile.
- Hoopla use remained about the same with 584 checkouts. Circulation was as follows: 289 audiobooks, 18 movies, 10 TV shows, 4 music CDs, 140 eBooks, 20 comics.
- 22 new users also signed up for Hoopla.
- Interlibrary loan requests were 132 total requests in June (115 North Mankato residents, 17 Blue Earth County residents.)

#### Connections

- We added 154 new patrons to our library system this month and 15 new Bookmobile patrons.
- We hosted 15 family events in Jun