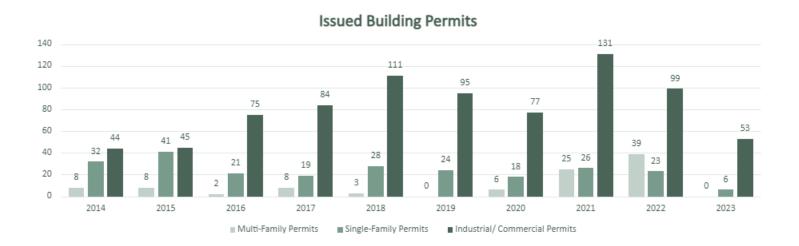

| 2            | 3            | 3            | 3               | 100%             |  |  |  |
| Zoning Clanges                                        | 2              | 0            | 0            | 0            | 0               | 0%               |  |  |  |
| Annexation Requests                                   | 2              | 0            | 0            | 0            | 0               | 0%               |  |  |  |
| CUP Requests                                          | 1              | 0            | 0            | 0            | 1               | 0%               |  |  |  |
| PUD Requests                                          | 1              | 0            | 0            | 0            | 1               | 0%               |  |  |  |

#### **COMMUNITY DEVELOPMENT**



#### Dollar Value vs. Revenue



#### **Building Permits**

 To date, 745 building permits have been issued for remodeling and new construction projects. The following is a summary of the new residential units permitted to date:

Single Family Homes – 6

Manufactured Home Replacements in Camelot - 2

Townhomes -

Duplexes -

Apartments -

Assisted Living -

#### Issued Building Permits - Year to Date Report

|                                                                                                 |          | Single<br><u>Family</u> |          | <u>Duplex</u>                             | Townhome<br>Condos                               |    | Apt./<br>Asst. Living                     | New<br>Industrial /<br>Commercial              | 1  | Non-Residential<br><u>Remodel</u>