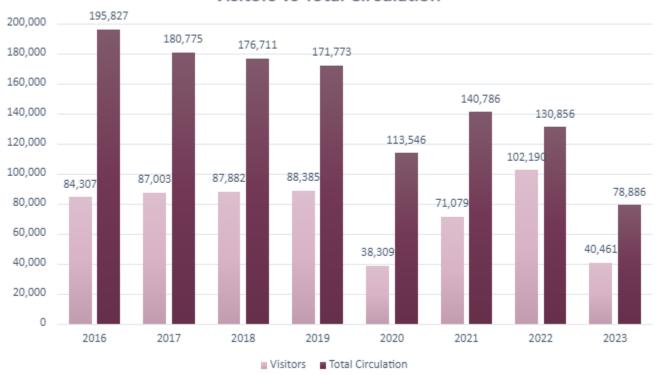

|          |        |        |        |        |          |                              |

#### **Visitors vs Total Circulation**



#### **Library Programs**



#### **North Mankato Taylor Library**

#### **Highlights June 2023**

#### Circulation

- The library circulation was 13,674.
- Approximately 10,125 people came into the library.
- Overdrive circulation was 1,711 with 21 new users added.
- Bookmobile circulation was 2,480.
- Approximately 1,156 people got on the Bookmobile.
- Hoopla use remained about the same with 584 checkouts. Circulation was as follows: 289 audiobooks, 18 movies, 10 TV shows, 4 music CDs, 140 eBooks, 20 comics.
- 22 new users also signed up for Hoopla.
- Interlibrary loan requests were 132 total requests in June (115 North Mankato residents, 17 Blue Earth County residents.)

#### Connections

- We added 154 new patrons to our library system this month and 15 new Bookmobile patrons.
- We h