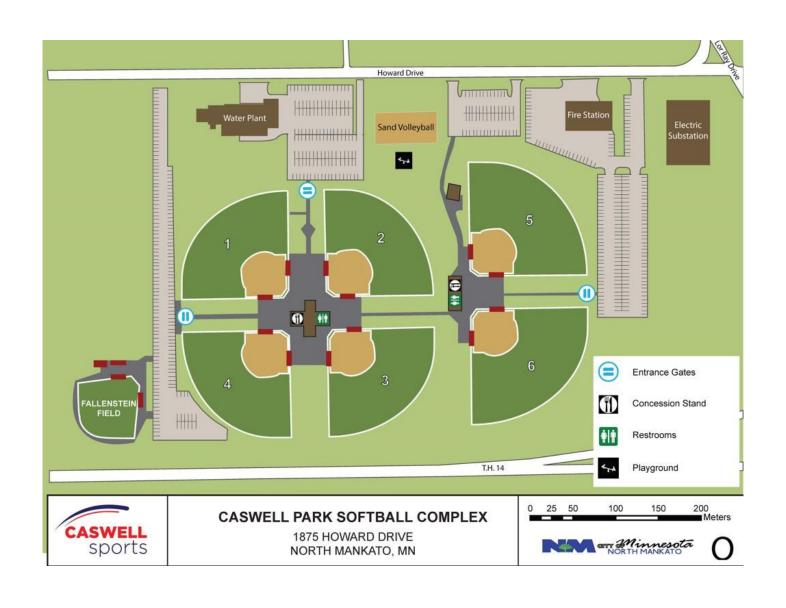

#### **City Council**

- Received Information on Recreational Marijuana and Possible City Response.
- Discussed the Caswell Park Improvement (Indoor Recreation).
- Discussed All Seasons Arena.
- Held Public Hearing to Consider Ordinance No. 156. Fourth Series Compiling Certain Ordinances of the City Dealing with the Subjects Embraced in the Code.
- Amended City Code 156.003 Definitions, Sports Court or Attended Cities, Colleges, and Universities Advisory Athletic Court to Include the Statement "as defined by Council Meeting." State Statute" Following the Term Vehicle.
- Adopted Ordinance No. 156, Fourth Series Compiling Certain Ordinances of the City Dealing with the Subjects Embraced in the Code of Ordinances and Providing Penalties for the Violation of the Code of Ordinance.
- Set a Public Hearing for July 17, 2023 at 7pm, on the Proposed Establishment of Tax Increment Financing District No. 2-2 (Hotel Redevelopment) within Development District No. 2: The Proposed Adoption of a Tax Increment Financing Plan Relating Thereto: and the Proposed Approval of a Business Subsidy.
- Adopted Resolution Accepting Bid Project No. 22-03 DEF Lor Ray Drive/Howard Drive Roundabout Construction Project.
- Adopted Resolution Accepting Bid Project No. 23-03 C Northport Industrial Park Stormwater Improvement Project.
- Adopted Resolution Supporting the 2023 Bonding Request of the North Mankato City Council.
- Received Indoor Multipurpose Sports Complex Market Feasibility Report Update and Pro Forma.
- Received Information on Golf Carts in North Mankato.
- Set a Public Hearing for July 3, 2023, at 7 pm to Consider Amending City Code Business Regulations, Chapter 113, Testing, Manufacturing, and Possession of Products Containing THC, Cannabis, or Cannabinoids.
- Set a Public Hearing for July 3, 2023, at 7 pm to Consider Amending City Code Chapter 34 Sales and Use Tax.
- Adopted Resolution Approving Local Sales Tax and Authorizing Actions to be Taken by the City in Connection with Such Taxes.
- Approved V1-23 Variance Request to Reduce Side and Rear Setbacks at 738 Park Avenue.

#### Administration

- Attended Greater Mankato Growth Ribbon Cutting & Grand Opening of Bethany's Activity Center.
- Held Caswell Park Improvement Project Ribbon Cutting Ceremony.
- Attended North Mankato Fire Department Ceremony.
- Attended 2023 Comprehensive Plan Open Houses.
- Met with Northland Securities Financial Advisor Tammy Omdal regarding proposed TIF District.
- Interviewed with KEYC regarding Caswell Bonding Request.
- Council Meeting.
- Met with US Solar Residential Partnership Program Representative.
- Attended Minnesota State High School League Girls Softball State Tournament Banquet.
- Interviewed on KTOE.
- Attended Mixed-Use Belgrade Project Meeting.
- Met with Personnel Committee.
- Attended South Central College President's Advisory Council Meeting.
- Attended Belgrade Avenue Three-Lane Conversion -Stakeholder Discussion.
- Met with Attorney regarding Norwood Inn.
- Attended Greater Mankato Growth Board Meeting.
- Met with Northland Securities Financial Advisor Tammy Omdal regarding North Mankato Hotel TIF Discussion and Belgrade.
- Met with Scott Morrell regarding Strategic Planning.
- Met with Norm Gill, Pinnacle Sports regarding Indoor Rec Pro Forma.
- Met with Glen Taylor and Charlie Whitaker.
- Met with Tessia Melvin, David Drown Associates, Human Resources, Inc. on Culture & Recreation study.
- Attended Audit Meeting with ABDO.
- Met with Developer.
- Attended BENCO Bus Tour.