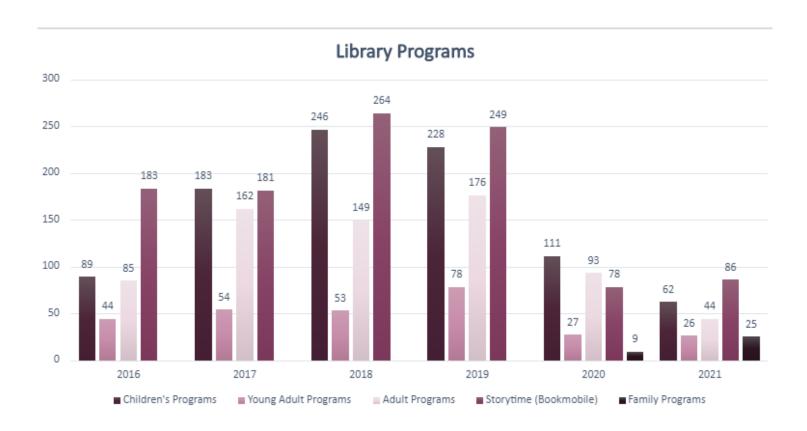

| 16,200   | 1,853  | 1,074  | 1,444 | 6,177  | 38%      |





### North Mankato Taylor Library Highlights

#### **June 2021**

#### Circulation

- Library circulation was 11,998
- 5,400 people came into the library this month.
- Overdrive eBook circulation 1,379 with 20 new users added.
- Bookmobile circulation was 958.
- Approximately 688 people got on the Bookmobile in June.
- Hoopla use was great again this month, with 419 checkouts. Circulation was as follows: 230 audiobooks, 28 movies, 13 TV shows, 9 music CDs, 118 ebooks, 21 comics.
- We interlibrary loaned 149 books in June.

#### **Connections**

- We hosted Art Splash on June 19<sup>th</sup> and it was great. We had a wonderful turnout and the weather was perfect.
- Summer Reading kick off was June 5<sup>th</sup>, we hosted Wild Things Zoo and had over 500 people stop by.
- We sold tickets