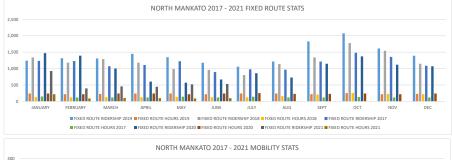

# TABLE OF CONTENTS

| • | ADMINISTRATION, PORT AUTHORITY & CITY COUNCIL | Ĵ | 3          |
|---|-----------------------------------------------|---|------------|
| • | CITY CLERK- BUSINESS PERMITS & LICENSING      | 4 | 4          |
| • | PUBLIC INFORMATION                            | E | 5          |
| • | NORTH MANKATO TAYLOR LIBRARY                  | 9 | 9          |
| • | COMMUNITY DEVELOPMENT                         | 1 | 13         |
| • | SWIM FACILITY                                 | 1 | 18         |
| • | FIRE DEPARTMENT                               | 2 | 21         |
| • | POLICE DEPARTMENT                             | 2 | 27         |
| • | STREET DEPARTMENT                             | 3 | 31         |
| • | PARKS DEPARTMENT                              | 3 | 33         |
| • | CASWELL SPORTS                                | ĵ | 35         |
| • | PARKS AND REC                                 | ĵ | 38         |
| • | WATER & SEWER DEPARTMENT                      | 3 | 3 <i>9</i> |
| • | FINANCE DEPARTMENT                            | 2 | <i>49</i>  |
| • | TRANSIT STATS                                 |   | 56         |
| • | RUBYRIDE SERVICE REPORT                       | E | 58         |