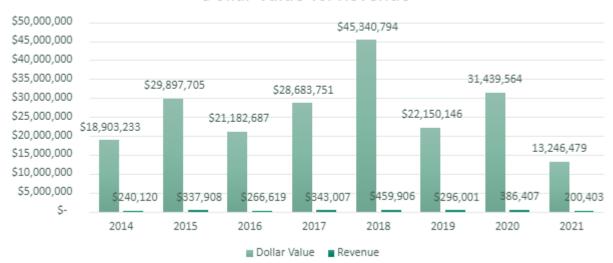

| 33%              |  |  |  |
| Annexation Requests                                   | 1                             | О                         | 0                         | 1                         | 3                           | 300%             |  |  |  |
| CUP Requests                                          | 0                             | О                         | О                         | О                         | 0                           | 0%               |  |  |  |
| PUD Requests                                          | 0                             | 0                         | 0                         | 0                         | 0                           | 0%               |  |  |  |

## **COMMUNITY DEVELOPMENT**



### Dollar Value vs. Revenue



#### **Building Permits**

 To date, 690 building permits have been issued for remodeling and new construction projects. The following is a summary of the new residential units permitted to date:

Single Family Homes - 13

Manufactured Homes in Camelot - 16

Townhomes -

Apartments -

Assisted Living -

#### Issued Building Permits - Year to Date Report

|                                                                                     |                                               | Single<br><u>Family</u>               | <u>Du</u> | <u>ıplex</u>     |    | Twin<br><u>Homes</u> |          | wnhome<br>Condos |    | Additional<br>H Permits |    | Apt./<br>Asst. Living | · | <u>Ga</u> | rages            |    | Industry<br>Commercial               | Mobile<br><u>Homes</u>