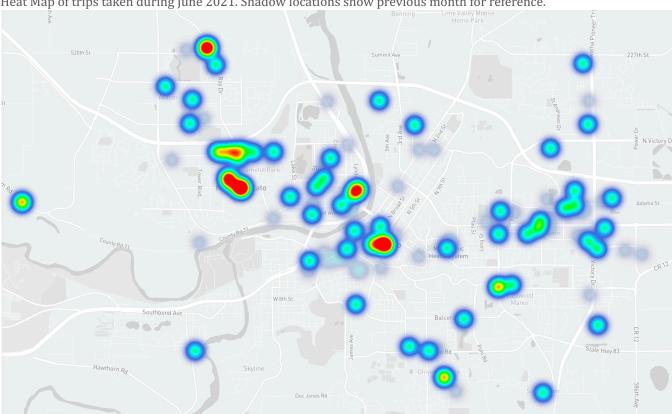

# TABLE OF CONTENTS

| • | ADMINISTRATION, PORT AUTHORITY & CITY COUNCIL | Ĵ | 3          |
|---|-----------------------------------------------|---|------------|
| • | CITY CLERK- BUSINESS PERMITS & LICENSING      | 4 | 4          |
| • | PUBLIC INFORMATION                            | E | 5          |
| • | NORTH MANKATO TAYLOR LIBRARY                  | 9 | 9          |
| • | COMMUNITY DEVELOPMENT                         | 1 | 13         |
| • | SWIM FACILITY                                 | 1 | 18         |
| • | FIRE DEPARTMENT                               | 2 | 21         |
| • | POLICE DEPARTMENT                             | 2 | 27         |
| • | STREET DEPARTMENT                             | 3 | 31         |
| • | PARKS DEPARTMENT                              | 3 | 33         |
| • | CASWELL SPORTS                                | ĵ | 35         |
| • | PARKS AND REC                                 | ĵ | 38         |
| • | WATER & SEWER DEPARTMENT                      | 3 | 3 <i>9</i> |
| • | FINANCE DEPARTMENT                            | 2 | <i>49</i>  |
| • | TRANSIT STATS                                 |   | 56         |
| • | RUBYRIDE SERVICE REPORT                       | E | 58         |