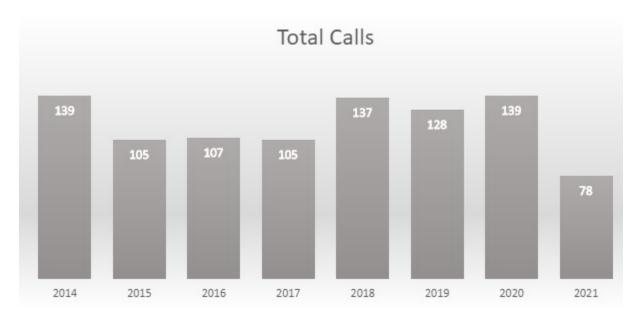

| 1:04          | 0:49          | 0:56         | 0:49            | 86%              |
| Average # Responders           | 16                   | 16            | 16            | 13           | 16              | 97%              |
| Attendance at Business Meeting | 336                  | 33            | 32            | 31           | 199             | 59%              |
| Attendance at Officer Meeting  | 110                  | 7             | 10            | 12           | 65              | 59%              |
| Total Trainings                | 18                   | 2             | 2             | 2            | 12              | 67%              |
| Total Attendace at Trainings   | 368                  | 56            | 44            | 41           | 235             | 64%              |



| 6/2/2021  | Motor vehicle accident with no injuries.         |
|-----------|--------------------------------------------------|
| 6/3/2021  | Gas leak (natural gas or LPG)                    |
| 6/4/2021  | Oil or other combustible liquid spill            |
| 6/7/2021  | Alarm system activation, no fire - unintentional |
| 6/9/2021  | Alarm system sounded due to malfunction          |
| 6/9/2021  | Gas leak (natural gas or LPG)                    |
| 6/10/2021 | Carbon monoxide detector activation, no CO       |
| 6/11/2021 | Building fire                                    |
| 6/12/2021 | Outside rubbish fire, other                      |
| 6/12/2021 | Motor vehicle accident with injuries             |
| 6/18/2021 | Gas leak (natural gas or LPG)                    |
| 6/22/2021 | Gas