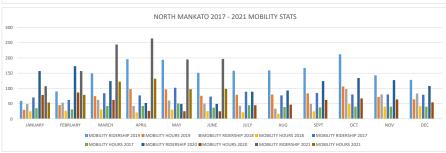

# TABLE OF CONTENTS

| • | ADMINISTRATION, PORT AUTHORITY & CITY COUNCIL | Ĵ | 3          |
|---|-----------------------------------------------|---|------------|
| • | CITY CLERK- BUSINESS PERMITS & LICENSING      | 4 | 4          |
| • | PUBLIC INFORMATION                            | E | 5          |
| • | NORTH MANKATO TAYLOR LIBRARY                  | 9 | 9          |
| • | COMMUNITY DEVELOPMENT                         | 1 | 13         |
| • | SWIM FACILITY                                 | 1 | 18         |
| • | FIRE DEPARTMENT                               | 2 | 21         |
| • | POLICE DEPARTMENT                             | 2 | 27         |
| • | STREET DEPARTMENT                             | 3 | 31         |
| • | PARKS DEPARTMENT                              | 3 | 33         |
| • | CASWELL SPORTS                                | ĵ | 35         |
| • | PARKS AND REC                                 | ĵ | 38         |
| • | WATER & SEWER DEPARTMENT                      | 3 | 3 <i>9</i> |
| • | FINANCE DEPARTMENT                            | 2 | <i>49</i>  |
| • | TRANSIT STATS                                 |   | 56         |
| • | RUBYRIDE SERVICE REPORT                       | E | 58         |