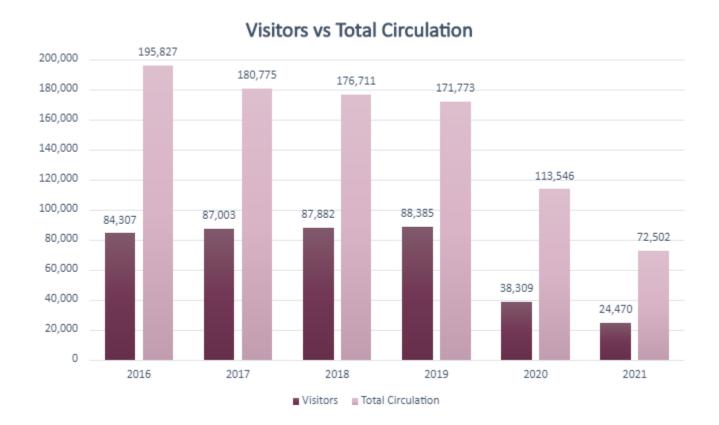

| 16,200   | 1,853  | 1,074  | 1,444 | 6,177  | 38%      |





### North Mankato Taylor Library Highlights

#### **June 2021**

#### Circulation

- Library circulation was 11,998
- 5,400 people came into the library this month.
- Overdrive eBook circulation 1,379 with 20 new users added.
- Bookmobile circulation was 958.
- Approximately 688 people got on the Bookmobile in June.
- Hoopla use was great again this month, with 419 checkouts. Circulation was as follows: 230 audiobooks, 28 movies, 13 TV shows, 9 music CDs, 118 ebooks, 21 comics.
- We interlibrary loaned 149 books in June.

#### **Connections**

- We hosted Art Splash on June 19<sup>th</sup> and it was great. We had a wonderful turnout and the weather was perfect.
- Summer Reading kick off was June 5<sup>th</sup>, we hosted Wild Things Zoo and had over 500 people stop by.
- We sold ticke