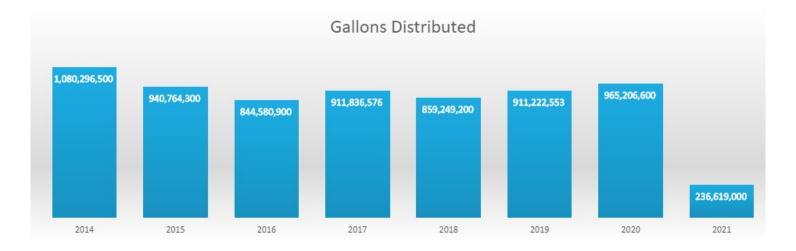

20                  | 48%                                    |
| Valves Exercised (EA)                                | 250                 | 0          | 5          | 47           | 14                   | 6%                                     |
| Corp Station Gate Open/Close (EA)                    | 24                  | 6          | 0          | 0            | 12                   | 50%                                    |
| Main Breaks Repaired (EA)                            | 12                  | 0          | 0          | 3            | 1                    | 8%                                     |
| Curb Boxes Located (Shut off)                        | 375                 | 23         | 37         | 0            | 170                  | 45%                                    |







## GARBAGE UTILITY BILL BREAKDOWN

| \$ Billed     |                |                     |    |                   | An | inual               |    |                       |
|---------------|----------------|---------------------|----|-------------------|----|---------------------|----|-----------------------|
| Garbage Sizes | Cost per Month | \$ Billed 2018      |    | \$ Billed 2019    |    | \$ Billed 2020      |    | \$ Billed 2021 YTD    |
| 35 Gallons    | \$9.00         | \$ 91,278.00        | \$ | 95,994.00         | \$ | 98,505.00           | \$ | 49,203.00             |
| 65 Gallon     | \$14.00        | \$ 538,972.00       | \$ | 541,184.00        | \$ | 542,094.00          | \$ | 271,936.00            |
| 95 Gallon     | \$19.00        | \$ 126,046.00       | \$ | 130,226