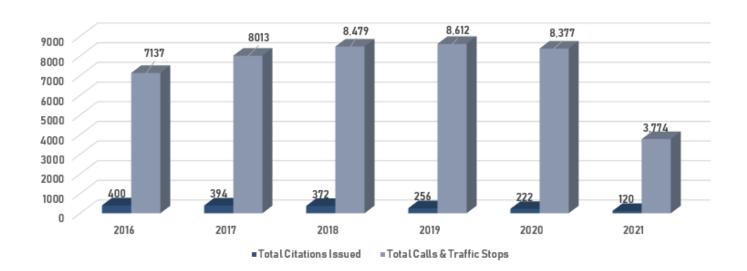

## CITY CLERK- BUSINESS PERMITS & LICENSING

| PERMIT                                            | PERMITS AND LICENSES SUMMARY |       |       |      |        |          |  |  |
|---------------------------------------------------|------------------------------|-------|-------|------|--------|----------|--|--|
|                                                   | YEARLY                       | THIS  | LAST  | LAST | YEARLY | % YEARLY |  |  |
|                                                   | GOAL                         | MONTH | MONTH | YEAR | TOTAL  | GOAL     |  |  |
| Permits and Licenses                              |                              |       |       |      |        |          |  |  |
| Burn Permits                                      | 3                            | 0     | 0     | 0    | 1      | 33%      |  |  |
| Band Shell Rentals                                | 20                           | 1     | 2     | 3    | 10     | 50%      |  |  |
| Peddler Permits                                   | 5                            | 0     | 1     | 0    | 3      | 60%      |  |  |
| Parade Permit                                     | 45                           | 1     | 2     | 1    | 6      | 13%      |  |  |
| Audio Permit                                      | 45                           | 7     | 3     | 1    | 21     | 47%      |  |  |
| Block Party Permits                               | 8                            | 0     | 2     | 3    | 2      | 25%      |  |  |
| Temporary Intoxicating On-Sale Liquor             | 4                            | 0     | 0     | 0    | 0      | 0%       |  |  |
| Temporary 3.2 Liquor                              | 2                            | 0     | 0     | 0    | 0      | 0%       |  |  |
| Seasonal Extension of Permitted Non Enclosed Area | 4                            | 0     | 0     | 0    | 0      | 0%       |  |  |
| Assessment Searches                               | 400                          | 53    | 47    | 56   | 276    | 69%      |  |  |
| On-Sale Intoxicating Liquor                       | 7                            | 1     | 1     | 0    | 9      | 129%     |  |  |
| Sunday On-Sale Intoxicating Liquor                | 7                            | 0     | 1     | o    | 8      | 114%     |  |  |
| Club On-Sale                                      | 1                            | 0     | 0     | 0    | 1      | 100%     |  |  |
| Wine License                                      | 0                            | 0     | 1     | 0    | 1      | NA       |  |  |
| On-Sale 3.2 Liquor                                | 1                            | 0     | 1     | 0    | 1      | 100%     |  |  |
| Off-Sale 3.2 Liquor                               | 2                            | 0     | 0     | 0    | 2      | 100%     |  |  |
| Brewer Off-Sale Growler/Sunday                    | 1                            | 0     | 0     | 0    | 1      | 100%     |  |  |
| Tap Room On-Sale                                  | 1                            | 0     | 0     | 0    | 1      | 100%     |  |  |
| Consumption and Display                           | 1                            | 0     | 0     | 0    | 0      | 0%       |  |  |
| Tobacco License                                   | 8                            | 0     | 0     | 0    | 8      | 100%     |  |  |
| Cabaret License                                   | 5                            | 0     | 0     | 0    | 5      | 100%     |  |  |
| Soft Drink License                                | 22                           | 0     | 2     | 0    | 24     | 109%     |  |  |
| Off-Sale Intoxicating                             | 5                            | 0     | 0     | 0    | 5      | 100%     |  |  |