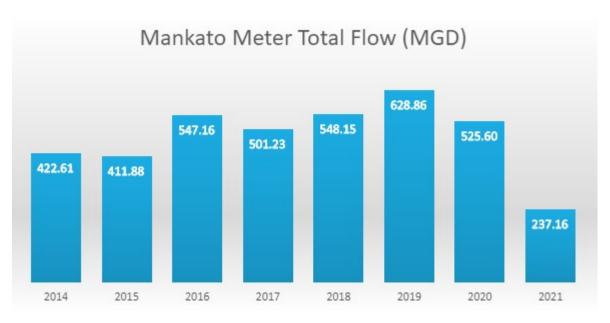

| 48%                                    |
| Valves Exercised (EA)                                | 250                 | 0          | 5          | 47           | 14                   | 6%                                     |
| Corp Station Gate Open/Close (EA)                    | 24                  | 6          | 0          | 0            | 12                   | 50%                                    |
| Main Breaks Repaired (EA)                            | 12                  | 0          | 0          | 3            | 1                    | 8%                                     |
| Curb Boxes Located (Shut off)                        | 375                 | 23         | 37         | 0            | 170                  | 45%                                    |







## GARBAGE UTILITY BILL BREAKDOWN

| \$ Billed     |                |                     |    |                   | An | inual               |    |                       |
|---------------|----------------|---------------------|----|-------------------|----|---------------------|----|-----------------------|
| Garbage Sizes | Cost per Month | \$ Billed 2018      |    | \$ Billed 2019    |    | \$ Billed 2020      |    | \$ Billed 2021 YTD    |
| 35 Gallons    | \$9.00         | \$ 91,278.00        | \$ | 95,994.00         | \$ | 98,505.00           | \$ | 49,203.00             |
| 65 Gallon     | \$14.00        | \$ 538,972.00       | \$ | 541,184.00        | \$ | 542,094.00          | \$ | 271,936.00            |
| 95 Gallon     | \$19.00        | \$ 126,046.00       | \$ | 130,226.00