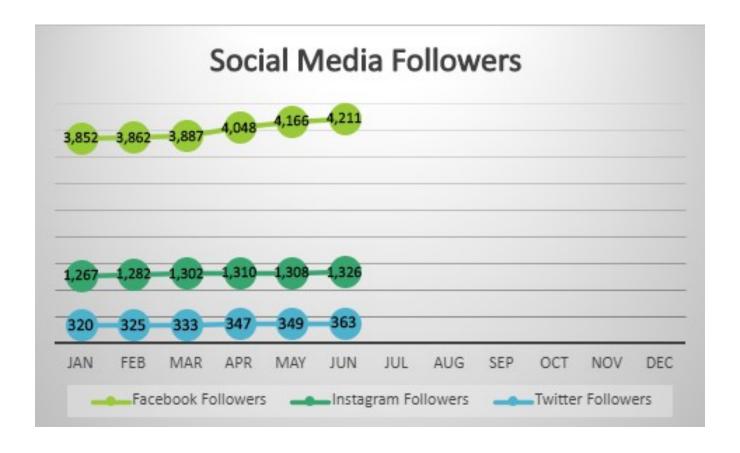

# **PUBLIC INFORMATION**

| P                                 | UBLIC INF      | ORMATIO       | N             |              |                 |                  |
|-----------------------------------|----------------|---------------|---------------|--------------|-----------------|------------------|
|                                   | YEARLY<br>GOAL | THIS<br>MONTH | LAST<br>MONTH | LAST<br>YEAR | YEARLY<br>TOTAL | % YEARLY<br>GOAL |
| SOCIAL MEDIA                      |                |               |               |              |                 |                  |
| Facebook Posts                    | 525            | 42            | 37            | 46           | 205             | 39%              |
| Facebook Likes                    | 4,200          | 3,978         | 3,945         | 3,487        | 3,978           |                  |
| Facebook Followers                | 4,500          | 4,211         | 4,166         | 3,593        | 4,211           | 94%              |
| Facebook Impressions/Reach        | 575,000        | 55,234        | 79,377        | 47,066       | 462,909         |                  |
| Instagram Posts                   | 525            | 32            | 31            | 42           | 180             | 34%              |
| Instagram Followers               | 1,500          | 1,326         | 1,308         | 1,110        | 1,326           |                  |
| Instagram Impressions/Reach       | 100,000        | 8,254         | 9,440         | 6,819        | 52,900          |                  |
| Twitter Posts                     | 525            | 30            | 31            | 44           | 183             | 35%              |
| Twitter Followers                 | 440            | 363           | 349           | 261          | 363             | 83%              |
| Twitter Impressions/Reach         | 112,000        | 8,909         | 8,945         | 9,271        | 98,116          | 88%              |
| City E-Newsletters Sent           | 52             | 4             | 4             | 4            | 26              |                  |
| City E-Newsletters Subscribers    | 1,350          | 1,420         | 1,389         | 1,132        | 1,420           | 105%             |
| Videos                            | 36             | 2             | 1             | 2            | 29              | 81%              |
| Events Attended                   | 48             | 9             | 10            | 3            | 48              | 100%             |
| PSA/News Releases                 | 84             | 10            | 4             | 6            | 24              | 29%              |
| CITY NOTIFICATIONS                |                |               |               |              |                 |                  |
| Nixle Messages - Library          | 12             | 0             | 0             | 7            | 0               | 0%               |
| Nixle Messages - Pool             | 12             | 0             | 1             | 1            | 1               | 8%               |
| Nixle Messages - Caswell          | 12             | 0             | 2             | 0            | 2               | 17%              |
| Nixle Messages - Street           | 12             | 1             | 1             | 0            | 2               | 17%              |
| Nixle Messages - Community Events | 12             | 0             | 0             | 1            | 3               | 25%              |
| Nixle Messages - Emergency Alerts | 12             | 0             | 0             | 0            | 0               | 0%               |
| New Nixle Sign Ups                | 1,400          | 87            | 231           | 216          | 438             | 31%              |
| Total Nixle Users                 | 5,600          | 5,504         | 5,417         | 4,395        | 5,504           | 98%              |