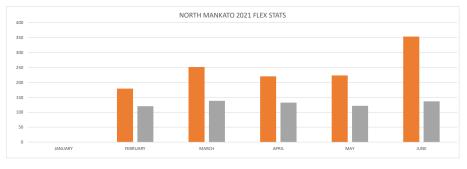

# TABLE OF CONTENTS

| • | ADMINISTRATION, PORT AUTHORITY & CITY COUNCIL | Ĵ | 3          |
|---|-----------------------------------------------|---|------------|
| • | CITY CLERK- BUSINESS PERMITS & LICENSING      | 4 | 4          |
| • | PUBLIC INFORMATION                            | E | 5          |
| • | NORTH MANKATO TAYLOR LIBRARY                  | 9 | 9          |
| • | COMMUNITY DEVELOPMENT                         | 1 | 13         |
| • | SWIM FACILITY                                 | 1 | 18         |
| • | FIRE DEPARTMENT                               | 2 | 21         |
| • | POLICE DEPARTMENT                             | 2 | 27         |
| • | STREET DEPARTMENT                             | 3 | 31         |
| • | PARKS DEPARTMENT                              | 3 | 33         |
| • | CASWELL SPORTS                                | ĵ | 35         |
| • | PARKS AND REC                                 | ĵ | 38         |
| • | WATER & SEWER DEPARTMENT                      | 3 | 3 <i>9</i> |
| • | FINANCE DEPARTMENT                            | 2 | <i>49</i>  |
| • | TRANSIT STATS                                 |   | 56         |
| • | RUBYRIDE SERVICE REPORT                       | E | 58         |