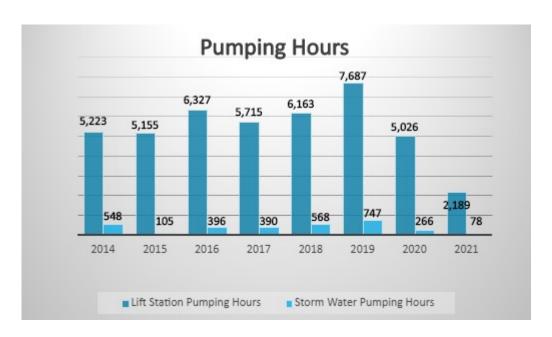

| 48%                                    |
| Valves Exercised (EA)                                | 250                 | 0          | 5          | 47           | 14                   | 6%                                     |
| Corp Station Gate Open/Close (EA)                    | 24                  | 6          | 0          | 0            | 12                   | 50%                                    |
| Main Breaks Repaired (EA)                            | 12                  | 0          | 0          | 3            | 1                    | 8%                                     |
| Curb Boxes Located (Shut off)                        | 375                 | 23         | 37         | 0            | 170                  | 45%                                    |







## GARBAGE UTILITY BILL BREAKDOWN

| \$ Billed     |                |                     |    |                   | An | inual               |    |                       |
|---------------|----------------|---------------------|----|-------------------|----|---------------------|----|-----------------------|
| Garbage Sizes | Cost per Month | \$ Billed 2018      |    | \$ Billed 2019    |    | \$ Billed 2020      |    | \$ Billed 2021 YTD    |
| 35 Gallons    | \$9.00         | \$ 91,278.00        | \$ | 95,994.00         | \$ | 98,505.00           | \$ | 49,203.00             |
| 65 Gallon     | \$14.00        | \$ 538,972.00       | \$ | 541,184.00        | \$ | 542,094.00          | \$ | 271,936.00            |
| 95 Gallon     | \$19.00        | \$ 126,046.00       | \$ | 130,226.0