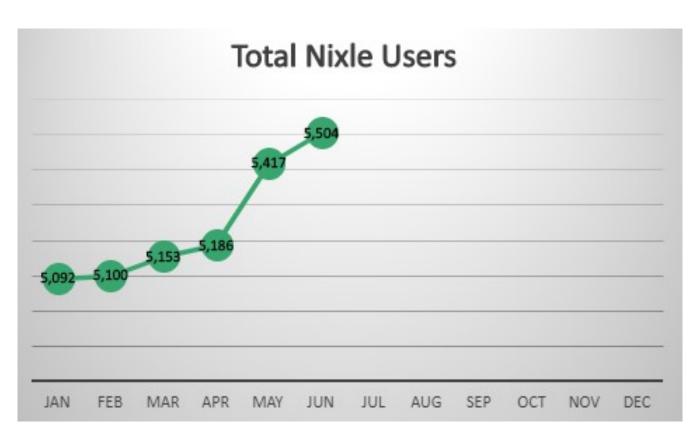

# **PUBLIC INFORMATION**

| P                                 | UBLIC INF      | ORMATIO       | N             |              |                 |                  |
|-----------------------------------|----------------|---------------|---------------|--------------|-----------------|------------------|
|                                   | YEARLY<br>GOAL | THIS<br>MONTH | LAST<br>MONTH | LAST<br>YEAR | YEARLY<br>TOTAL | % YEARLY<br>GOAL |
| SOCIAL MEDIA                      |                |               |               |              |                 |                  |
| Facebook Posts                    | 525            | 42            | 37            | 46           | 205             | 39%              |
| Facebook Likes                    | 4,200          | 3,978         | 3,945         | 3,487        | 3,978           |                  |
| Facebook Followers                | 4,500          | 4,211         | 4,166         | 3,593        | 4,211           | 94%              |
| Facebook Impressions/Reach        | 575,000        | 55,234        | 79,377        | 47,066       | 462,909         |                  |
| Instagram Posts                   | 525            | 32            | 31            | 42           | 180             | 34%              |
| Instagram Followers               | 1,500          | 1,326         | 1,308         | 1,110        | 1,326           |                  |
| Instagram Impressions/Reach       | 100,000        | 8,254         | 9,440         | 6,819        | 52,900          |                  |
| Twitter Posts                     | 525            | 30            | 31            | 44           | 183             | 35%              |
| Twitter Followers                 | 440            | 363           | 349           | 261          | 363             | 83%              |
| Twitter Impressions/Reach         | 112,000        | 8,909         | 8,945         | 9,271        | 98,116          | 88%              |
| City E-Newsletters Sent           | 52             | 4             | 4             | 4            | 26              |                  |
| City E-Newsletters Subscribers    | 1,350          | 1,420         | 1,389         | 1,132        | 1,420           | 105%             |
| Videos                            | 36             | 2             | 1             | 2            | 29              | 81%              |
| Events Attended                   | 48             | 9             | 10            | 3            | 48              | 100%             |
| PSA/News Releases                 | 84             | 10            | 4             | 6            | 24              | 29%              |
| CITY NOTIFICATIONS                |                |               |               |              |                 |                  |
| Nixle Messages - Library          | 12             | 0             | 0             | 7            | 0               | 0%               |
| Nixle Messages - Pool             | 12             | 0             | 1             | 1            | 1               | 8%               |
| Nixle Messages - Caswell          | 12             | 0             | 2             | 0            | 2               | 17%              |
| Nixle Messages - Street           | 12             | 1             | 1             | 0            | 2               | 17%              |
| Nixle Messages - Community Events | 12             | 0             | 0             | 1            | 3               | 25%              |
| Nixle Messages - Emergency Alerts | 12             | 0             | 0             | 0            | 0               | 0%               |
| New Nixle Sign Ups                | 1,400          | 87            | 231           | 216          | 438             | 31%              |
| Total Nixle Users                 | 5,600          | 5,504         | 5,417         | 4,395        | 5,504           | 98%              |