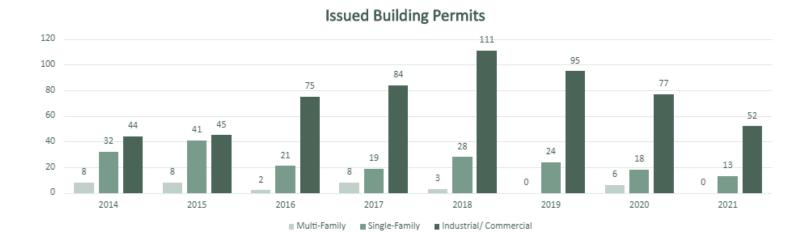

| 1                           | 33%              |  |  |  |
| Annexation Requests                                   | 1                             | О                         | 0                         | 1                         | 3                           | 300%             |  |  |  |
| CUP Requests                                          | 0                             | О                         | О                         | О                         | 0                           | 0%               |  |  |  |
| PUD Requests                                          | 0                             | 0                         | 0                         | 0                         | 0                           | 0%               |  |  |  |

## **COMMUNITY DEVELOPMENT**



### Dollar Value vs. Revenue



#### **Building Permits**

 To date, 690 building permits have been issued for remodeling and new construction projects. The following is a summary of the new residential units permitted to date:

Single Family Homes - 13

Manufactured Homes in Camelot - 16

Townhomes -

Apartments -

Assisted Living -

#### Issued Building Permits - Year to Date Report

|                                                                                     |                                               | Single<br><u>Family</u>               | <u>Du</u> | <u>ıplex</u>     |    | Twin<br><u>Homes</u> |          | wnhome<br>Condos |    | Additional<br>H Permits |    | Apt./<br>Asst. Living | · | <u>Ga</u> | rages            |    | Industry<br>Commercial               | Mobil