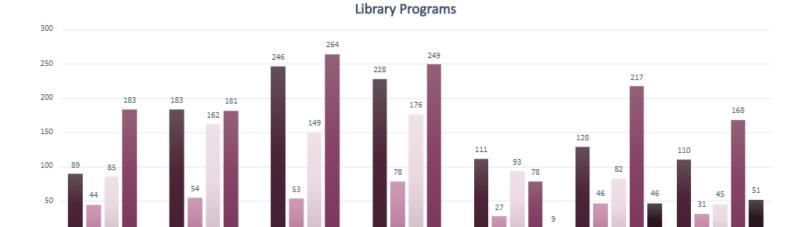

| TAYLOR LIBRARY SUMMARY                           |         |        |        |        |        |          |  |
|--------------------------------------------------|---------|--------|--------|--------|--------|----------|--|
|                                                  | YEARLY  | THIS   | LAST   | LAST   | YEARLY | % YEARLY |  |
|                                                  | GOAL    | MONTH  | MONTH  | YEAR   | TOTAL  | GOAL     |  |
|                                                  |         |        |        |        |        |          |  |
| Visitors                                         | 75,000  | 14,500 | 15,500 | 7,149  | 59,005 | 79%      |  |
| Interlibrary Loans                               | 1,500   | 92     | 100    | 118    | 765    | 51%      |  |
| Interlibrary Ioan requests outside North Mankato | 1,000   | 62     | 71     | 88     | 497    | 50%      |  |
| Interlibrary loan requests from BEC              | 500     | 30     | 29     | 30     | 262    | 52%      |  |
| Bookmobile Stops                                 | 800     | 56     | 64     | 55     | 490    | 61%      |  |
| Bookmobile Attendance                            | 9,000   | 729    | 800    | 814    | 6,044  | 67%      |  |
| Circulation                                      |         |        |        |        |        |          |  |
| Library                                          | 125,000 | 8,994  | 10,842 | 10,738 | 59,996 | 48%      |  |
| Overdrive eBook                                  | 15,000  | 778    | 778    | 1,421  | 6,423  | 43%      |  |
| Bookmobile                                       | 18,000  | 992    | 1,210  | 1,199  | 9,126  | 51%      |  |
| Hoopla                                           | 6,000   | 456    | 444    | 483    | 3,204  | 53%      |  |
| Audio Books                                      | 3,200   | 271    | 274    | 249    | 1,870  | 58%      |  |
| Movies                                           | 400     | 22     | 26     | 50     | 185    | 46%      |  |
| TV Shows                                         | 100     | 11     | 10     | 6      | 75     | 75%      |  |
| Music                                            | 200     | 11     | 4      | 10     | 81     | 41%      |  |
| eBooks                                           | 1,800   | 121    | 118    | 155    | 840    | 47%      |  |
| Comics                                           | 300     | 19     | 12     | 13     | 152    | 51%      |  |
| Total Circulation                                | 164,000 | 11,220 | 13,274 | 13,841 | 78,749 | 48%      |  |
| Collections                                      |         |        |        |        |        |          |  |
| Library                                          | 5,800   | 281    | 416    | 464    | 2,581  | 45%      |  |
| Overdrive eBook                                  | 750     | 54     | 29     | 51     | 382    | 51%      |  |
| Bookmobile                                       | 800     | 39     | 46     | 35     | 400    | 50%      |  |
| Discarded                                        | -1,000  | -31    | -16    | 0      | -363   | 36%      |  |
| Total Collection Development                     | 6,350   | 343    | 475    | 550    | 3,000  | 47%      |  |
|                                                  | 5,555   | 5.15   |        | 550    | 5,555  |          |  |
| Programs                                         |         |        |        |        |        |          |  |
| Children's Programs                              | 150     | 17     | 15     | 14     | 110    | 73%      |  |
| Young Adult Programs                             | 50      | 5      | 7      | 5      | 31     | 62%      |  |
| Adult Programs                                   | 100     | 6      | 4      | 4      | 45     | 45%      |  |
| Family Programs                                  | 50      | 25     | 34     | 35     | 168    | 336%     |  |
| Storytime (Bookmobile)                           | 50      | 11     | 17     | 8      | 51     | 102%     |  |
| Total Programs                                   | 400     | 64     | 77     | 58     | 405    | 101%     |  |
| Program Attendance                               |         |        |        |        |        |          |  |
| Children's Program Attendance                    | 3,500   | 456    | 375    | 241    | 2,395  | 68%      |  |
| Young Adult Program Attendance                   | 1,000   | 57     | 75     | 148    | 394    | 39%      |  |
| Adult Program Attendance                         | 2,000   | 138    | 76     |        | 914    | 46%      |  |
| Family Program Attendance                        | 5,000   | 1,494  | 828    | 1,138  | 3,198  | 64%      |  |
|                                                  |         |        |        |        |        |          |  |
| Storytime Attendance                             | 3,400   | 528    | 790    | 551    | 2,867  | 84%      |  |

2016

2017

2018

Young Adult Programs

#### Visitors vs Total Circulation

2019

Adult Programs

2020

■ Storytime (Bookmobile) ■ Family Programs

2021

#### North Mankato Taylor Library Programs July 2022

| Children's Read & Play (3) Storytime at the Pool (4) Little Chefs (3) Adventure Camp (4) Kiddie Parade/prep Be a Bookmaker Toddler Time                       | Participants 113 94 100 54 49 19 27             |
|---------------------------------------------------------------------------------------------------------------------------------------------------------------|-------------------------------------------------|
| TOTAL                                                                                                                                                         | 456                                             |
| Young Adult Tween/Teen DIY Journaling Game Day Friday Free Food Friday Teen Murder Mystery                                                                    | 21<br>6<br>4<br>9<br>17                         |
| TOTAL                                                                                                                                                         | 57                                              |
| Family Music in the Park Family Bingo @ Pool (3) Playtime in the Park (2) Family Trivia Night Fun Day Kids Tent Raptor Center Family Fun Night Duke Otherwise | 1,300<br>25<br>16<br>18<br>20<br>64<br>25<br>26 |
| TOTAL                                                                                                                                                         | 1494                                            |
| Adult Craft Night (2) Adult Murder Mystery Wine and Words Library Book club Medicare Presentation                                                             | 50<br>45<br>12<br>8<br>23                       |
| TOTAL                                                                                                                                                         | 138                                             |
| Bookmobile Daycare Story Times (25) Music in the Park Playtime in the Park (2)                                                                                | 418<br>94<br>16                                 |
| TOTAL                                                                                                                                                         | 528                                             |