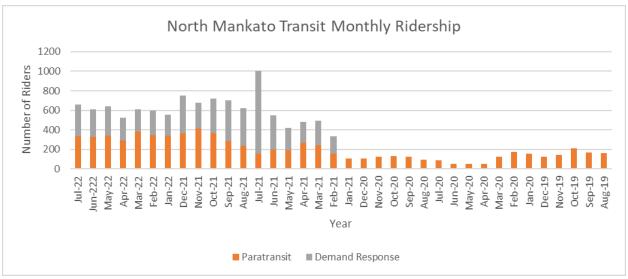

0.16 \$ 8 \$ 24.42 \$ 5 \$ 5 \$ 1,804.75 \$ 3 \$ 226.70 \$ 8 \$ 51.37 \$ 54 \$ 567.68 \$ 2 \$ 711.08 \$ 2 \$ (4,341.65) \$ | 5.12 \$ 5.60<br>2.20 \$ 4.55<br>0.14 \$ 0.1<br>23.19 \$ 21.3<br>(2,702.34) \$ (60.8<br>235.83 \$ 230.4<br>53.08 \$ 51.3<br>586.73 \$ 567.9<br>(729.44) \$ (871.9)                     | 0<br>6<br>7<br>5<br>4)<br>3<br>7<br>(2<br>(6)                                                                                                                                                                                  | 2021 YTD Interest  0 \$ 5.58 \$ 64.64 6 \$ 4.63 \$ 37.71 7 \$ 0.19 \$ 1.63 5 \$ 58.66 \$ 534.20 44) \$ (2,113.13) \$ (3,626.43) 3 \$ 239.25 \$ 2,699.81 7 \$ 53.08 \$ 624.99 12 \$ 586.97 \$ 12,285.23 16) \$ (398.57) \$ (1,196.15) 8) \$ (4,097.38) \$ (17,179.24) |





| Ridership         | Jul-22 | Jun-222 | May-22 | Apr-22 | Mar-22 | Feb-22 | Jan-22 | Dec-21 | Nov-21 | Oct-21 | Sep-21 | Aug-21 |
|-------------------|--------|---------|--------|--------|--------|--------|--------|--------|--------|--------|--------|--------|
| Fixed Route       | 708    | 837     | 772    | 885    | 803    | 637    | 747    | 749    | 958    | 893    | 936    | 830    |
| Paratransit       | 331    | 329     | 340    | 293    | 385    | 344    | 340    | 367    | 411    | 365    | 284    | 236    |
| <b>Demand Res</b> | 328    | 280     | 300    | 230    | 223    | 254    | 217    | 381    | 265    | 355    | 419    | 388    |
| Monthly Tota      | 1367   | 1446    | 1412   | 1408   | 1411   | 1235   | 1304   | 1497   | 1634   | 1613   | 1,639  | 1,454  |

| Denials