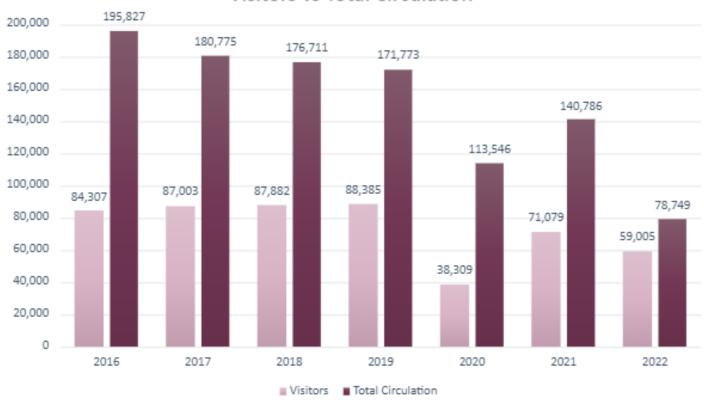

| TAYLOR LIBRARY SUMMARY                           |         |        |        |        |        |          |  |
|--------------------------------------------------|---------|--------|--------|--------|--------|----------|--|
|                                                  | YEARLY  | THIS   | LAST   | LAST   | YEARLY | % YEARLY |  |
|                                                  | GOAL    | MONTH  | MONTH  | YEAR   | TOTAL  | GOAL     |  |
|                                                  |         |        |        |        |        |          |  |
| Visitors                                         | 75,000  | 14,500 | 15,500 | 7,149  | 59,005 | 79%      |  |
| Interlibrary Loans                               | 1,500   | 92     | 100    | 118    | 765    | 51%      |  |
| Interlibrary Ioan requests outside North Mankato | 1,000   | 62     | 71     | 88     | 497    | 50%      |  |
| Interlibrary loan requests from BEC              | 500     | 30     | 29     | 30     | 262    | 52%      |  |
| Bookmobile Stops                                 | 800     | 56     | 64     | 55     | 490    | 61%      |  |
| Bookmobile Attendance                            | 9,000   | 729    | 800    | 814    | 6,044  | 67%      |  |
| Circulation                                      |         |        |        |        |        |          |  |
| Library                                          | 125,000 | 8,994  | 10,842 | 10,738 | 59,996 | 48%      |  |
| Overdrive eBook                                  | 15,000  | 778    | 778    | 1,421  | 6,423  | 43%      |  |
| Bookmobile                                       | 18,000  | 992    | 1,210  | 1,199  | 9,126  | 51%      |  |
| Hoopla                                           | 6,000   | 456    | 444    | 483    | 3,204  | 53%      |  |
| Audio Books                                      | 3,200   | 271    | 274    | 249    | 1,870  | 58%      |  |
| Movies                                           | 400     | 22     | 26     | 50     | 185    | 46%      |  |
| TV Shows                                         | 100     | 11     | 10     | 6      | 75     | 75%      |  |
| Music                                            | 200     | 11     | 4      | 10     | 81     | 41%      |  |
| eBooks                                           | 1,800   | 121    | 118    | 155    | 840    | 47%      |  |
| Comics                                           | 300     | 19     | 12     | 13     | 152    | 51%      |  |
| Total Circulation                                | 164,000 | 11,220 | 13,274 | 13,841 | 78,749 | 48%      |  |
| Collections                                      |         |        |        |        |        |          |  |
| Library                                          | 5,800   | 281    | 416    | 464    | 2,581  | 45%      |  |
| Overdrive eBook                                  | 750     | 54     | 29     | 51     | 382    | 51%      |  |
| Bookmobile                                       | 800     | 39     | 46     | 35     | 400    | 50%      |  |
| Discarded                                        | -1,000  | -31    | -16    | 0      | -363   | 36%      |  |
| Total Collection Development                     | 6,350   | 343    | 475    | 550    | 3,000  | 47%      |  |
|                                                  | 5,555   | 5.15   |        | 550    | 5,555  |          |  |
| Programs                                         |         |        |        |        |        |          |  |
| Children's Programs                              | 150     | 17     | 15     | 14     | 110    | 73%      |  |
| Young Adult Programs                             | 50      | 5      | 7      | 5      | 31     | 62%      |  |
| Adult Programs                                   | 100     | 6      | 4      | 4      | 45     | 45%      |  |
| Family Programs                                  | 50      | 25     | 34     | 35     | 168    | 336%     |  |
| Storytime (Bookmobile)                           | 50      | 11     | 17     | 8      | 51     | 102%     |  |
| Total Programs                                   | 400     | 64     | 77     | 58     | 405    | 101%     |  |
| Program Attendance                               |         |        |        |        |        |          |  |
| Children's Program Attendance                    | 3,500   | 456    | 375    | 241    | 2,395  | 68%      |  |
| Young Adult Program Attendance                   | 1,000   | 57     | 75     | 148    | 394    | 39%      |  |
| Adult Program Attendance                         | 2,000   | 138    | 76     |        | 914    | 46%      |  |
| Family Program Attendance                        | 5,000   | 1,494  | 828    | 1,138  | 3,198  | 64%      |  |
|                                                  |         |        |        |        |        |          |  |
| Storytime Attendance                             | 3,400   | 528    | 790    | 551    | 2,867  | 84%      |  |

#### Visitors vs Total Circulation

2019

Adult Programs

2020

■ Storytime (Bookmobile) ■ Family Programs

2021