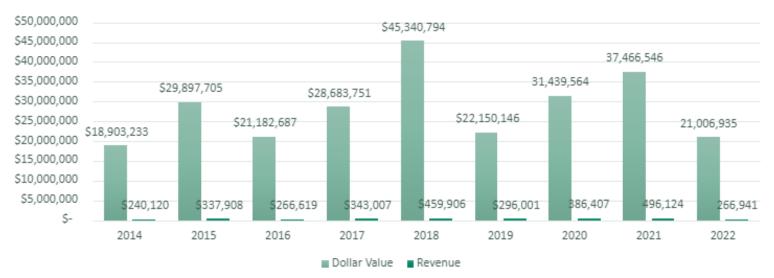

# **COMMUNITY DEVELOPMENT**

| COMMUNITY DEVELOPMENT SUMMARY                         |                |              |              |              |                 |                  |  |
|-------------------------------------------------------|----------------|--------------|--------------|--------------|-----------------|------------------|--|
|                                                       | YEARLY<br>GOAL |              | LAST MONTH   | LAST<br>YEAR | YEARLY<br>TOTAL | % YEARLY<br>GOAL |  |
| Issued Building Permits                               |                |              |              |              |                 |                  |  |
| Multi-Family                                          | 17             | 0            | 0            | 10           | 0               | 0%               |  |
| Duplex                                                | 0              | О            | 0            | 0            | 0               |                  |  |
| Town Homes                                            | 15             | 0            | 0            | 10           | 0               |                  |  |
| Apt/ Assisted Living                                  | 2              | О            | 0            | 0            | 0               |                  |  |
| Single-Family                                         | 25             | 2            | 2            | 2            | 13              | 52%              |  |
| Mobile Homes                                          | 25             | О            | 0            | 10           | 1               | 4%               |  |
| Residential (Garages, Roofing, Siding, Remodel, etc.) | 1,400          | 85           | 224          | 136          | 803             | 57%              |  |
| Other (Signs, Demolition, etc.)                       | 30             | О            | 5            | 0            | 10              | 33%              |  |
| Industrial/ Commercial                                | 140            | 2            | 4            | 12           | 54              | 39%              |  |
|                                                       |                |              |              |              |                 |                  |  |
| Number of Permits                                     | 1,625          | 89           | 235          | 170          | 881             | 54%              |  |
| Number of Units                                       | 134            | 2            | 2            | 22           | 13              | 10%              |  |
| Number of Online Permits                              | 500            | 59           | 42           | 46           | 197             | 39%              |  |
| Number of Structures                                  | 30             | 2            | 2            | 4            | 0               | 0%               |  |
| Dollar Value                                          | \$ 40,000,000  | \$ 2,246,478 | \$ 5,080,353 | \$ 7,414,295 | \$ 21,006,935   | 53%              |  |
| Revenue                                               | \$ 395,350     | \$ 40,037    | \$ 48,621    | \$ 81,691    | \$ 266,941      | 68%              |  |
|                                                       |                |              |              |              |                 |                  |  |
| Rental Licenses Issued                                | 650            | 3            | 1            | 2            | 646             | 99%              |  |
| Rental Inspections - Fire Dept.                       | 20             | 0            | 0            | 0            | 24              |                  |  |
| Rental Inspections - Staff                            | 100            | 16           | 34           | 16           | 156             | 156%             |  |
| Inspections Conducted                                 | 2,250          | 325          | 276          | 186          | 1,581           | 70%              |  |
| Inflow and Infiltration Inspections                   | 225            | 19           | 34           | 29           | 150             | 67%              |  |
| Plan Reviews Completed                                | 250            | 17           | 14           | 39           | 107             | 43%              |  |
| Code Letters Sent                                     | 50             | 1            | 4            | 6            | 16              | 32%              |  |
| Code Cases Closed                                     | 50             | 4            | 0            | 9            | 11              | 22%              |  |
| Planning Studies Underway                             | 4              | 3            | 3            | 6            | 4               | 100%             |  |
| Zoning Clanges                                        | 3              | 0            | 0            | 0            | 1               | 33%              |  |
| Annexation Requests                                   | 2              | 0            | 0            | 0            | 2               | 100%             |  |
| CUP Requests                                          | 1              | 0            | 0            | 0            | 0               | 0%               |  |
| PUD Requests                                          | 1              | 0            | 0            | 0            | 0               | 0%               |  |

#### Dollar Value vs. Revenue

#### Issued Building Permits - Year to Date Report

|                                                                                                             | Single<br><u>Family</u>                           | <u>Duplex</u>                                   | Townhome<br>Condos                              | Apt./<br>Asst. Living                       | New<br>Industrial /<br>Commercial | Non-Residential<br><u>Remodel</u>                 | Mobile<br><u>Homes</u>                        | <u>Other</u>                                | Residential<br><u>Remodel</u>                      | <u>Totals</u>                                         |
|-------------------------------------------------------------------------------------------------------------|---------------------------------------------------|-------------------------------------------------|-------------------------------------------------|---------------------------------------------|-----------------------------------|---------------------------------------------------|-----------------------------------------------|---------------------------------------------|----------------------------------------------------|-------------------------------------------------------|
| 2022 - Thru July<br>Number of Permits<br>Number of Structures<br>Number of Units<br>Dollar Value<br>Revenue | 13<br>13<br>13<br>\$ 3,952,500.00<br>\$ 36,068.77 | 0<br>0<br>0<br>\$ -<br>\$ -                     | 0<br>0<br>0<br>\$ -<br>\$ -                     | 0<br>0<br>0<br>\$ -<br>\$ -                 | 0<br>0<br>0<br>\$ -<br>\$ -       | 54<br>0<br>0<br>\$ 9,500,949.09<br>\$ 75,813.34   | 1<br>0<br>0<br>\$ 31,450.00<br>\$ 523.87      | 10<br>0<br>0<br>\$ 41,000.00<br>\$ 371.83   | 803<br>0<br>0<br>\$ 7,484,036.83<br>\$ 154,184.47  | 881<br>13<br>13<br>\$21,009,935.92<br>\$266,962.28    |
| ESTIMATED                                                                                                   | Single<br><u>Family</u>                           | <u>Duplex</u>                                   | Townhome Condos                                 | Apt./<br>Asst. Living                       | New<br>Industrial /<br>Commercial | to Date Report Non-Residential Remodel            | Mobile<br><u>Homes</u>                        | <u>Other</u>                                | Residential<br><u>Remodel</u>                      | <u>Totals</u>                                         |
| Number of Permits Number of Structures Number of Units Dollar Value Revenue                                 | 25<br>25<br>25<br>25                              | -<br>\$ -<br>\$ -                               | 15<br>3<br>15                                   | 2<br>2<br>94                                | <u>commercial</u>                 | 0<br>\$ 8,000,000<br>\$ 83,000                    | 25<br>0<br>0                                  | 30<br>0<br>0<br>\$ 24,500<br>\$ 700         | 1400<br>0<br>0<br>\$ 7,800,000<br>\$ 140,000       | 1497<br>30<br>134<br>\$ 15,824,500<br>\$ 223,700      |
|                                                                                                             | Single<br><u>Family</u>                           | <u>Duplex</u>                                   | Townhome<br>Condos                              | Apt./<br>Asst. Living                       |                                   | Industry<br>Commercial                            | Mobile<br><u>Homes</u>                        | Other                                       | Residential<br>Remodel                             | <u>Totals</u>                                         |
| 2021<br>Number of Permits<br>Number of Structures<br>Number of Units<br>Dollar Value<br>Revenue             | 26<br>26<br>26<br>\$ 8,920,700.00<br>\$ 73,567.63 | 5<br>5<br>10<br>\$ 2,700,000.00<br>\$ 21,181.65 | 19<br>3<br>19<br>\$4,615,000.00<br>\$ 47,408.79 | 1<br>1<br>4<br>\$ 737,000.00<br>\$ 7,565.93 |                                   | 131<br>1<br>0<br>\$ 9,118,919.74<br>\$ 112,409.15 | 73<br>0<br>0<br>\$1,395,600.00<br>\$25,739.94 | 20<br>0<br>0<br>\$144,841.36<br>\$ 1,861.54 | 1350<br>0<br>0<br>\$ 9,834,485.96<br>\$ 206,389.51 | 1625<br>36<br>59<br>\$ 37,466,547.06<br>\$ 496,124.14 |
|                                                                                                             | Single<br><u>Family</u>                           | <u>Duplex</u>                                   | Townhome<br><u>Condos</u>                       | Apt./<br>Asst. Living                       |                                   | Industry<br>Commercial                            | Mobile<br><u>Homes</u>                        | <u>Other</u>                                | Residential<br>Remodel                             | <u>Totals</u>                                         |
| 2020<br>Number of Permits<br>Number of Structures<br>Number of Units<br>Dollar Value<br>Revenue             | 18<br>18<br>18<br>\$ 6,199,210<br>\$ 52,557       | 0<br>0<br>0<br>\$ -<br>\$ -                     | 19<br>2<br>19<br>\$ 3,414,490<br>\$ 39,358      | 4<br>4<br>16<br>\$ 1,672,000<br>\$ 16,189   |                                   | 76<br>2<br>0<br>\$ 8,473,790<br>\$ 84,849         | 13<br>0<br>0<br>\$ 248,719<br>\$ 4,564        | 14<br>0<br>0<br>\$ 28,010<br>\$ 570         | 1326<br>0<br>0<br>\$ 11,405,046<br>\$ 203,358      | 1470<br>26<br>53<br>\$ 31,441,265<br>\$ 401,445       |
|                                                                                                             | Single<br><u>Family</u>                           | Duplex                                          | Townhome<br>Condos                              | Apt./<br>Asst. Living                       |                                   | Industry<br>Commercial                            |                                               | Other                                       | Residential<br>Remodel                             | <u>Totals</u>                                         |
| <b>2019</b> Number of Permits  Number of Units  Dollar Value  Revenue                                       | 24<br>24<br>\$ 7,836,395<br>\$ 65,941.31          | 0<br>0<br>\$ -<br>\$ -                          | 0<br>0<br>\$ -<br>\$ -                          | 2<br>8<br>\$ 800,000<br>\$ 7,752.82         |                                   | 102<br>0<br>\$ 7,130,904<br>\$ 78,541.92          |                                               | 12<br>0<br>\$ 11,300<br>\$ 556.08           | 1,155<br>0<br>\$ 6,369,548<br>\$ 143,131.13        | 1,295<br>32<br>\$22,148,147<br>\$295,923.26           |
| 2018<br>Number of Permits<br>Number of Units<br>Dollar Value<br>Revenue                                     | 28<br>28<br>\$7,958,580<br>\$69,184.85            | 0<br>0<br>\$0<br>\$0.00                         | 1<br>6<br>\$1,198,500<br>\$9,241.35             | 2<br>8<br>\$795,000<br>\$7,711.83           |                                   | 111<br>0<br>\$29,748,940<br>\$241,223.01          |                                               | 23<br>0<br>\$2,500<br>\$768.00              | 1060<br>0<br>\$5,637,275<br>\$131,777.66           | 1,225<br>42<br>\$45,340,795<br>\$459,906.70           |
| 2017  Number of Permits  Number of Units  Dollar Value                                                      | 19<br>19<br>\$5,036,280                           | 0<br>0<br>\$0                                   | 6<br>35<br>\$5,749,970                          | 3<br>32<br>\$3,078,733                      |                                   | 84<br>0<br>\$9,556,049                            |                                               | 21<br>0<br>\$25,500                         | 1035<br>0<br>\$5,237,219                           | 1,168<br>86<br>\$28,683,751                           |