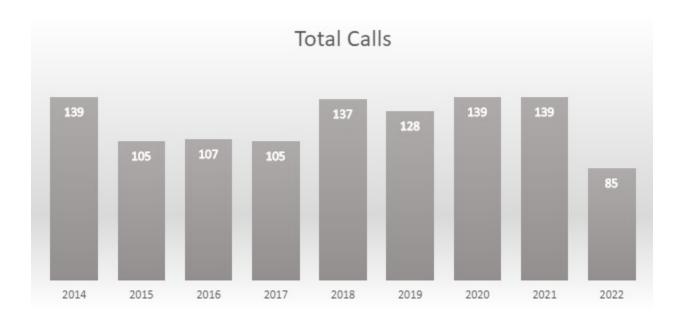

# FIRE DEPARTMENT

| FIRE DEPARTMENT SUMMARY        |                      |               |               |              |                 |                  |  |  |  |
|--------------------------------|----------------------|---------------|---------------|--------------|-----------------|------------------|--|--|--|
|                                | 5 YEAR<br>TOTAL AVG. | THIS<br>MONTH | LAST<br>MONTH | LAST<br>YEAR | YEARLY<br>TOTAL | % 5 YEAR<br>AVG. |  |  |  |
|                                |                      |               |               |              |                 |                  |  |  |  |
| Total Calls                    | 130                  | 12            | 13            | 10           | 85              | 66%              |  |  |  |
| Mutual Aid                     | 11                   | 1             | 1             | 0            | 10              | 89%              |  |  |  |
| Average Response Time          | 0:06                 | 0:06          | 0:07          | 0:06         | 0:09            | 150%             |  |  |  |
| Average Call Duration          | 0:53                 | 0:38          | 0:31          | 0:43         | 0:54            | 102%             |  |  |  |
| Average # Responders           | 16                   | 15            | 16            | 16           | 16              | 100%             |  |  |  |
| Attendance at Business Meeting | 341                  | 29            | 32            | 33           | 218             | 64%              |  |  |  |
| Attendance at Officer Meeting  | 113                  | 10            | 11            | 0            | 76              | 67%              |  |  |  |
| Total Trainings                | 19                   | 1             | 2             | 2            | 15              | 79%              |  |  |  |
| Total Attendace at Trainings   | 380                  | 10            | 38            | 24           | 299             | 79%              |  |  |  |

| JULY              | 2016 | 2017 | 2018 | 2019 | 2020 | 2021 | 2022 |
|-------------------|------|------|------|------|------|------|------|
| CALLS FOR SERVICE | 704  | 726  | 710  | 767  | 852  | 677  | 818  |
| YEAR TO DATE      |      |      |      |      |      |      |      |
| TOTAL             | 4178 | 4718 | 4694 | 5045 | 5023 | 4452 | 5104 |