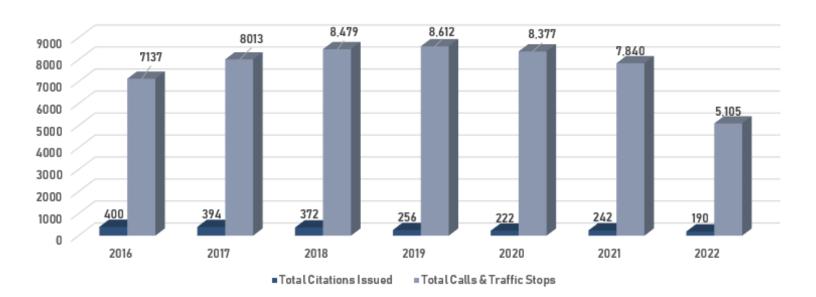

## POLICE DEPARTMENT

| POLICE DEPARTMENT SUMMARY       |                   |               |               |              |               |                     |  |  |  |
|---------------------------------|-------------------|---------------|---------------|--------------|---------------|---------------------|--|--|--|
|                                 | 2021<br>BENCHMARK | THIS<br>MONTH | LAST<br>MONTH | LAST<br>YEAR | 2022<br>TOTAL | % 2021<br>BENCHMARK |  |  |  |
|                                 |                   |               |               |              |               |                     |  |  |  |
| Total Citations Issued          | 242               | 35            | 34            | 11           | 190           | 79%                 |  |  |  |
| Total Calls & Traffic Stops     | 7,840             | 818           | 753           | 677          | 5,105         | 65%                 |  |  |  |
| Average Emergency Response Time | 4                 | 5             | 2             | 5            | 3             | 79%                 |  |  |  |
| Part One Crimes                 | 170               | 23            | 3             | 25           | 74            | 44%                 |  |  |  |
| Part One Crimes Rate            | 0.10%             | 0.16%         | 0.02%         | 0.18%        | 0.08%         | 74%                 |  |  |  |
| Part Two Crimes                 | 269               | 26            | 6             | 25           | 135           | 50%                 |  |  |  |
| Part Two CrimesRate             | 0.16%             | 0.18%         | 0.04%         | 0.18%        | 0.14%         | 86%                 |  |  |  |
| Total Crimes                    | 439               | 49            | 9             | 50           | 209           | 48%                 |  |  |  |
| Total CrimesRate                | 0.26%             | 0.35%         | 0.06%         | 0.36%        | 0.21%         | 81%                 |  |  |  |

Part One Crimes (Most severe) include: Rape, Robbery, Assault, Burglary, Theft, Arson, etc. Part Two Crimes include: Fraud, Vandalism, Embezzlement, DUI, and all other offenses.

## POLICE DEPARTMENT

#### **Monthly Statistics**

Citations Issued: 35

Verbal/Written Warnings Issued: 147

Total Calls for Service: 818 (detailed list below)

Response time: 4.5

| Traffic stops 177  Medical 97  Records 57  Public Assist 37  Suspicious Circumstance 37  Assist other agency 27  Welfare Check 27  911 Verification 24  Animal Complaint 21  Civil Issue 19  Adult/Child Protection Reports 18  Found Property 18  Noise Complaint 17  Accident 16  Fire 16  Theft/Larceny (A) 23 15  Disturbance 14  Alarm 13  Traffic Complaints 13  Assault (A) 13 12  Information Only 12  Public Education/Public Relations 10  Motorist Assist 9  Sign or Light Repair/Roadway Obstruction 9  Permits 8  Burglary/Breaking & Entering (A) 220  Court Order Violation OFP/HRO/DANCO 5                                                                                                                                                                                | ТҮРЕ                                     | TOTAL |
|-------------------------------------------------------------------------------------------------------------------------------------------------------------------------------------------------------------------------------------------------------------------------------------------------------------------------------------------------------------------------------------------------------------------------------------------------------------------------------------------------------------------------------------------------------------------------------------------------------------------------------------------------------------------------------------------------------------------------------------------------------------------------------------------|------------------------------------------|-------|
| Records 57 Public Assist 37 Suspicious Circumstance 37 Assist other agency 27 Welfare Check 27 911 Verification 24 Animal Complaint 24 Parking Complaint 21 Civil Issue 19 Adult/Child Protection Reports 18 Found Property 18 Noise Complaint 17 Accident 16 Fire 16 Theft/Larceny (A) 23 15 Disturbance 14 Alarm 13 Traffic Complaints 13 Assault (A) 13 12 Information Only 12 Public Education/Public Relations 10 Motorist Assist 9 Sign or Light Repair/Roadway Obstruction 9 Permits 8 Burglary/Breaking & Entering (A) 220 5                                                                                                                                                                                                                                                      | Traffic stops                            | 177   |
| Public Assist Suspicious Circumstance 37 Assist other agency 27 Welfare Check 27 911 Verification 24 Animal Complaint 24 Parking Complaint 21 Civil Issue 19 Adult/Child Protection Reports 18 Found Property 18 Noise Complaint 17 Accident 16 Fire 16 Theft/Larceny (A) 23 Disturbance 14 Alarm 13 Traffic Complaints 13 Assault (A) 13 Information Only 12 Public Education/Public Relations Motorist Assist 9 Sign or Light Repair/Roadway Obstruction 9 Permits 8 Burglary/Breaking & Entering (A) 220 5                                                                                                                                                                                                                                                                             | Medical                                  | 97    |
| Suspicious Circumstance 37 Assist other agency 27 Welfare Check 27 911 Verification 24 Animal Complaint 24 Parking Complaint 21 Civil Issue 19 Adult/Child Protection Reports 18 Found Property 18 Noise Complaint 17 Accident 16 Fire 16 Theft/Larceny (A) 23 15 Disturbance 14 Alarm 13 Traffic Complaints 13 Assault (A) 13 12 Information Only 12 Public Education/Public Relations 10 Motorist Assist 9 Sign or Light Repair/Roadway Obstruction 9 Permits 8 Burglary/Breaking & Entering (A) 220 5                                                                                                                                                                                                                                                                                  | Records                                  | 57    |
| Assist other agency       27         Welfare Check       27         911 Verification       24         Animal Complaint       24         Parking Complaint       21         Civil Issue       19         Adult/Child Protection Reports       18         Found Property       18         Noise Complaint       17         Accident       16         Fire       16         Theft/Larceny (A) 23       15         Disturbance       14         Alarm       13         Traffic Complaints       13         Assault (A) 13       12         Information Only       12         Public Education/Public Relations       10         Motorist Assist       9         Sign or Light Repair/Roadway Obstruction       9         Permits       8         Burglary/Breaking & Entering (A) 220       5 | Public Assist                            | 37    |
| Welfare Check       27         911 Verification       24         Animal Complaint       24         Parking Complaint       21         Civil Issue       19         Adult/Child Protection Reports       18         Found Property       18         Noise Complaint       17         Accident       16         Fire       16         Theft/Larceny (A) 23       15         Disturbance       14         Alarm       13         Traffic Complaints       13         Assault (A) 13       12         Information Only       12         Public Education/Public Relations       10         Motorist Assist       9         Sign or Light Repair/Roadway Obstruction       9         Permits       8         Burglary/Breaking & Entering (A) 220       5                                      | Suspicious Circumstance                  | 37    |
| 911 Verification 24 Animal Complaint 24 Parking Complaint 21 Civil Issue 19 Adult/Child Protection Reports 18 Found Property 18 Noise Complaint 17 Accident 16 Fire 16 Theft/Larceny (A) 23 15 Disturbance 14 Alarm 13 Traffic Complaints 13 Assault (A) 13 12 Information Only 12 Public Education/Public Relations 10 Motorist Assist 9 Sign or Light Repair/Roadway Obstruction 9 Permits 8 Burglary/Breaking & Entering (A) 220 5                                                                                                                                                                                                                                                                                                                                                     | Assist other agency                      | 27    |
| Animal Complaint 24  Parking Complaint 21  Civil Issue 19  Adult/Child Protection Reports 18  Found Property 18  Noise Complaint 17  Accident 16  Fire 16  Theft/Larceny (A) 23 15  Disturbance 14  Alarm 13  Traffic Complaints 13  Assault (A) 13 12  Information Only 12  Public Education/Public Relations 10  Motorist Assist 9  Sign or Light Repair/Roadway Obstruction 9  Permits 8  Burglary/Breaking & Entering (A) 220 5                                                                                                                                                                                                                                                                                                                                                       | Welfare Check                            | 27    |
| Parking Complaint         21           Civil Issue         19           Adult/Child Protection Reports         18           Found Property         18           Noise Complaint         17           Accident         16           Fire         16           Theft/Larceny (A) 23         15           Disturbance         14           Alarm         13           Traffic Complaints         13           Assault (A) 13         12           Information Only         12           Public Education/Public Relations         10           Motorist Assist         9           Sign or Light Repair/Roadway Obstruction         9           Permits         8           Burglary/Breaking & Entering (A) 220         5                                                                   | 911 Verification                         | 24    |
| Civil Issue       19         Adult/Child Protection Reports       18         Found Property       18         Noise Complaint       17         Accident       16         Fire       16         Theft/Larceny (A) 23       15         Disturbance       14         Alarm       13         Traffic Complaints       13         Assault (A) 13       12         Information Only       12         Public Education/Public Relations       10         Motorist Assist       9         Sign or Light Repair/Roadway Obstruction       9         Permits       8         Burglary/Breaking & Entering (A) 220       5                                                                                                                                                                            | Animal Complaint                         | 24    |
| Adult/Child Protection Reports       18         Found Property       18         Noise Complaint       17         Accident       16         Fire       16         Theft/Larceny (A) 23       15         Disturbance       14         Alarm       13         Traffic Complaints       13         Assault (A) 13       12         Information Only       12         Public Education/Public Relations       10         Motorist Assist       9         Sign or Light Repair/Roadway Obstruction       9         Permits       8         Burglary/Breaking & Entering (A) 220       5                                                                                                                                                                                                         | Parking Complaint                        | 21    |
| Found Property       18         Noise Complaint       17         Accident       16         Fire       16         Theft/Larceny (A) 23       15         Disturbance       14         Alarm       13         Traffic Complaints       13         Assault (A) 13       12         Information Only       12         Public Education/Public Relations       10         Motorist Assist       9         Sign or Light Repair/Roadway Obstruction       9         Permits       8         Burglary/Breaking & Entering (A) 220       5                                                                                                                                                                                                                                                         | Civil Issue                              | 19    |
| Noise Complaint       17         Accident       16         Fire       16         Theft/Larceny (A) 23       15         Disturbance       14         Alarm       13         Traffic Complaints       13         Assault (A) 13       12         Information Only       12         Public Education/Public Relations       10         Motorist Assist       9         Sign or Light Repair/Roadway Obstruction       9         Permits       8         Burglary/Breaking & Entering (A) 220       5                                                                                                                                                                                                                                                                                         | Adult/Child Protection Reports           | 18    |
| Accident       16         Fire       16         Theft/Larceny (A) 23       15         Disturbance       14         Alarm       13         Traffic Complaints       13         Assault (A) 13       12         Information Only       12         Public Education/Public Relations       10         Motorist Assist       9         Sign or Light Repair/Roadway Obstruction       9         Permits       8         Burglary/Breaking & Entering (A) 220       5                                                                                                                                                                                                                                                                                                                          | Found Property                           | 18    |
| Fire       16         Theft/Larceny (A) 23       15         Disturbance       14         Alarm       13         Traffic Complaints       13         Assault (A) 13       12         Information Only       12         Public Education/Public Relations       10         Motorist Assist       9         Sign or Light Repair/Roadway Obstruction       9         Permits       8         Burglary/Breaking & Entering (A) 220       5                                                                                                                                                                                                                                                                                                                                                    | Noise Complaint                          | 17    |
| Theft/Larceny (A) 23       15         Disturbance       14         Alarm       13         Traffic Complaints       13         Assault (A) 13       12         Information Only       12         Public Education/Public Relations       10         Motorist Assist       9         Sign or Light Repair/Roadway Obstruction       9         Permits       8         Burglary/Breaking & Entering (A) 220       5                                                                                                                                                                                                                                                                                                                                                                          | Accident                                 | 16    |
| Disturbance         14           Alarm         13           Traffic Complaints         13           Assault (A) 13         12           Information Only         12           Public Education/Public Relations         10           Motorist Assist         9           Sign or Light Repair/Roadway Obstruction         9           Permits         8           Burglary/Breaking & Entering (A) 220         5                                                                                                                                                                                                                                                                                                                                                                          | Fire                                     | 16    |
| Alarm 13 Traffic Complaints 13 Assault (A) 13 12 Information Only 12 Public Education/Public Relations 10 Motorist Assist 9 Sign or Light Repair/Roadway Obstruction 9 Permits 8 Burglary/Breaking & Entering (A) 220 5                                                                                                                                                                                                                                                                                                                                                                                                                                                                                                                                                                   | Theft/Larceny (A) 23                     | 15    |
| Traffic Complaints 13 Assault (A) 13 12 Information Only 12 Public Education/Public Relations 10 Motorist Assist 9 Sign or Light Repair/Roadway Obstruction 9 Permits 8 Burglary/Breaking & Entering (A) 220 5                                                                                                                                                                                                                                                                                                                                                                                                                                                                                                                                                                            | Disturbance                              | 14    |
| Assault (A) 13 12 Information Only 12 Public Education/Public Relations 10 Motorist Assist 9 Sign or Light Repair/Roadway Obstruction 9 Permits 8 Burglary/Breaking & Entering (A) 220 5                                                                                                                                                                                                                                                                                                                                                                                                                                                                                                                                                                                                  | Alarm                                    | 13    |
| Information Only 12 Public Education/Public Relations 10 Motorist Assist 9 Sign or Light Repair/Roadway Obstruction 9 Permits 8 Burglary/Breaking & Entering (A) 220 5                                                                                                                                                                                                                                                                                                                                                                                                                                                                                                                                                                                                                    | Traffic Complaints                       | 13    |
| Public Education/Public Relations 10  Motorist Assist 9  Sign or Light Repair/Roadway Obstruction 9  Permits 8  Burglary/Breaking & Entering (A) 220 5                                                                                                                                                                                                                                                                                                                                                                                                                                                                                                                                                                                                                                    | Assault (A) 13                           | 12    |
| Motorist Assist 9 Sign or Light Repair/Roadway Obstruction 9 Permits 8 Burglary/Breaking & Entering (A) 220 5                                                                                                                                                                                                                                                                                                                                                                                                                                                                                                                                                                                                                                                                             | Information Only                         | 12    |
| Sign or Light Repair/Roadway Obstruction 9 Permits 8 Burglary/Breaking & Entering (A) 220 5                                                                                                                                                                                                                                                                                                                                                                                                                                                                                                                                                                                                                                                                                               | Public Education/Public Relations        | 10    |
| Permits 8 Burglary/Breaking & Entering (A) 220 5                                                                                                                                                                                                                                                                                                                                                                                                                                                                                                                                                                                                                                                                                                                                          | Motorist Assist                          | 9     |
| Burglary/Breaking & Entering (A) 220 5                                                                                                                                                                                                                                                                                                                                                                                                                                                                                                                                                                                                                                                                                                                                                    | Sign or Light Repair/Roadway Obstruction | 9     |
|                                                                                                                                                                                                                                                                                                                                                                                                                                                                                                                                                                                                                                                                                                                                                                                           | Permits                                  | 8     |
| Court Order Violation OFP/HRO/DANCO 5                                                                                                                                                                                                                                                                                                                                                                                                                                                                                                                                                                                                                                                                                                                                                     | Burglary/Breaking & Entering (A) 220     | 5     |
|                                                                                                                                                                                                                                                                                                                                                                                                                                                                                                                                                                                                                                                                                                                                                                                           | Court Order Violation OFP/HRO/DANCO      | 5     |

| JULY              | 2016 | 2017 | 2018 | 2019 | 2020 | 2021 | 2022 |
|-------------------|------|------|------|------|------|------|------|
| CALLS FOR SERVICE | 704  | 726  | 710  | 767  | 852  | 677  | 818  |
| YEAR TO DATE      |      |      |      |      |      |      |      |
| TOTAL             | 4178 | 4718 | 4694 | 5045 | 5023 | 4452 | 5104 |