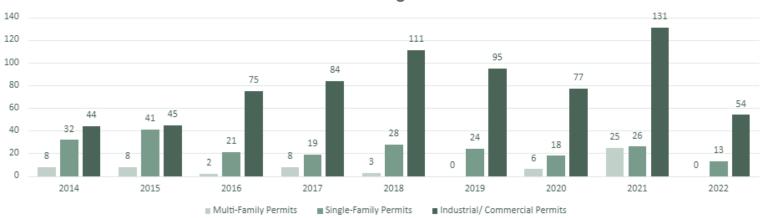

# **COMMUNITY DEVELOPMENT**

| COMMUNITY DEVELOPMENT SUMMARY                         |                |              |              |              |                 |                  |  |
|-------------------------------------------------------|----------------|--------------|--------------|--------------|-----------------|------------------|--|
|                                                       | YEARLY<br>GOAL |              | LAST MONTH   | LAST<br>YEAR | YEARLY<br>TOTAL | % YEARLY<br>GOAL |  |
| Issued Building Permits                               |                |              |              |              |                 |                  |  |
| Multi-Family                                          | 17             | 0            | 0            | 10           | 0               | 0%               |  |
| Duplex                                                | 0              | О            | 0            | 0            | 0               |                  |  |
| Town Homes                                            | 15             | 0            | 0            | 10           | 0               |                  |  |
| Apt/ Assisted Living                                  | 2              | О            | 0            | 0            | 0               |                  |  |
| Single-Family                                         | 25             | 2            | 2            | 2            | 13              | 52%              |  |
| Mobile Homes                                          | 25             | О            | 0            | 10           | 1               | 4%               |  |
| Residential (Garages, Roofing, Siding, Remodel, etc.) | 1,400          | 85           | 224          | 136          | 803             | 57%              |  |
| Other (Signs, Demolition, etc.)                       | 30             | О            | 5            | 0            | 10              | 33%              |  |
| Industrial/ Commercial                                | 140            | 2            | 4            | 12           | 54              | 39%              |  |
|                                                       |                |              |              |              |                 |                  |  |
| Number of Permits                                     | 1,625          | 89           | 235          | 170          | 881             | 54%              |  |
| Number of Units                                       | 134            | 2            | 2            | 22           | 13              | 10%              |  |
| Number of Online Permits                              | 500            | 59           | 42           | 46           | 197             | 39%              |  |
| Number of Structures                                  | 30             | 2            | 2            | 4            | 0               | 0%               |  |
| Dollar Value                                          | \$ 40,000,000  | \$ 2,246,478 | \$ 5,080,353 | \$ 7,414,295 | \$ 21,006,935   | 53%              |  |
| Revenue                                               | \$ 395,350     | \$ 40,037    | \$ 48,621    | \$ 81,691    | \$ 266,941      | 68%              |  |
|                                                       |                |              |              |              |                 |                  |  |
| Rental Licenses Issued                                | 650            | 3            | 1            | 2            | 646             | 99%              |  |
| Rental Inspections - Fire Dept.                       | 20             | 0            | 0            | 0            | 24              |                  |  |
| Rental Inspections - Staff                            | 100            | 16           | 34           | 16           | 156             | 156%             |  |
| Inspections Conducted                                 | 2,250          | 325          | 276          | 186          | 1,581           | 70%              |  |
| Inflow and Infiltration Inspections                   | 225            | 19           | 34           | 29           | 150             | 67%              |  |
| Plan Reviews Completed                                | 250            | 17           | 14           | 39           | 107             | 43%              |  |
| Code Letters Sent                                     | 50             | 1            | 4            | 6            | 16              | 32%              |  |
| Code Cases Closed                                     | 50             | 4            | 0            | 9            | 11              | 22%              |  |
| Planning Studies Underway                             | 4              | 3            | 3            | 6            | 4               | 100%             |  |
| Zoning Clanges                                        | 3              | 0            | 0            | 0            | 1               | 33%              |  |
| Annexation Requests                                   | 2              | 0            | 0            | 0            | 2               | 100%             |  |
| CUP Requests                                          | 1              | 0            | 0            | 0            | 0               | 0%               |  |
| PUD Requests                                          | 1              | 0            | 0            | 0            | 0               | 0%               |  |

#### **Building Permits**

 To date, 881 building permits have been issued for remodeling and new construction projects. The following is a summary of the new residential units permitted to date:

Single Family Homes - 13

Manufactured Homes in Camelot - 1

Townhomes -

Duplexes -

Apartments -

Assisted Living -

#### Issued Building Permits - Year to Date Report

|                                                                                                             | Single<br><u>Family</u>                           | <u>Duplex</u>                                   | Townhome<br>Condos                              | Apt./<br>Asst. Living                       | New<br>Industrial /<br>Commercial | Non-Residential<br><u>Remodel</u>                 | Mobile<br><u>Homes</u>                        | <u>Other</u>                                | Residential<br><u>Remodel</u>                      | <u>Totals</u>                                         |
|-------------------------------------------------------------------------------------------------------------|---------------------------------------------------|-------------------------------------------------|-------------------------------------------------|---------------------------------------------|-----------------------------------|---------------------------------------------------|-----------------------------------------------|---------------------------------------------|----------------------------------------------------|-------------------------------------------------------|
| 2022 - Thru July<br>Number of Permits<br>Number of Structures<br>Number of Units<br>Dollar Value<br>Revenue | 13<br>13<br>13<br>\$ 3,952,500.00<br>\$ 36,068.77 | 0<br>0<br>0<br>\$ -<br>\$ -                     | 0<br>0<br>0<br>\$ -<br>\$ -                     | 0<br>0<br>0<br>\$ -<br>\$ -                 | 0<br>0<br>0<br>\$ -<br>\$ -       | 54<br>0<br>0<br>\$ 9,500,949.09<br>\$ 75,813.34   | 1<br>0<br>0<br>\$ 31,450.00<br>\$ 523.87      | 10<br>0<br>0<br>\$ 41,000.00<br>\$ 371.83   | 803<br>0<br>0<br>\$ 7,484,036.83<br>\$ 154,184.47  | 881<br>13<br>13<br>\$21,009,935.92<br>\$266,962.28    |
| ESTIMATED                                                                                                   | Single<br><u>Family</u>                           | <u>Duplex</u>                                   | Townhome Condos                                 | Apt./<br>Asst. Living                       | New<br>Industrial /<br>Commercial | to Date Report Non-Residential Remodel            | Mobile<br><u>Homes</u>                        | <u>Other</u>                                | Residential<br><u>Remodel</u>                      | <u>Totals</u>                                         |
| Number of Permits Number of Structures Number of Units Dollar Value Revenue                                 | 25<br>25<br>25<br>25                              | -<br>\$ -<br>\$ -                               | 15<br>3<br>15                                   | 2<br>2<br>94                                | <u>commercial</u>                 | 0<br>\$ 8,000,000<br>\$ 83,000                    | 25<br>0<br>0                                  | 30<br>0<br>0<br>\$ 24,500<br>\$ 700         | 1400<br>0<br>0<br>\$ 7,800,000<br>\$ 140,000       | 1497<br>30<br>134<br>\$ 15,824,500<br>\$ 223,700      |
|                                                                                                             | Single<br><u>Family</u>                           | <u>Duplex</u>                                   | Townhome<br>Condos                              | Apt./<br>Asst. Living                       |                                   | Industry<br>Commercial                            | Mobile<br><u>Homes</u>                        | Other                                       | Residential<br>Remodel                             | <u>Totals</u>                                         |
| 2021<br>Number of Permits<br>Number of Structures<br>Number of Units<br>Dollar Value<br>Revenue             | 26<br>26<br>26<br>\$ 8,920,700.00<br>\$ 73,567.63 | 5<br>5<br>10<br>\$ 2,700,000.00<br>\$ 21,181.65 | 19<br>3<br>19<br>\$4,615,000.00<br>\$ 47,408.79 | 1<br>1<br>4<br>\$ 737,000.00<br>\$ 7,565.93 |                                   | 131<br>1<br>0<br>\$ 9,118,919.74<br>\$ 112,409.15 | 73<br>0<br>0<br>\$1,395,600.00<br>\$25,739.94 | 20<br>0<br>0<br>\$144,841.36<br>\$ 1,861.54 | 1350<br>0<br>0<br>\$ 9,834,485.96<br>\$ 206,389.51 | 1625<br>36<br>59<br>\$ 37,466,547.06<br>\$ 496,124.14 |
|                                                                                                             | Single<br><u>Family</u>                           | <u>Duplex</u>                                   | Townhome<br><u>Condos</u>                       | Apt./<br>Asst. Living                       |                                   | Industry<br>Commercial                            | Mobile<br><u>Homes</u>                        | <u>Other</u>                                | Residential<br>Remodel                             | <u>Totals</u>                                         |
| 2020<br>Number of Permits<br>Number of Structures<br>Number of Units<br>Dollar Value<br>Revenue             | 18<br>18<br>18<br>\$ 6,199,210<br>\$ 52,557       | 0<br>0<br>0<br>\$ -<br>\$ -                     | 19<br>2<br>19<br>\$ 3,414,490<br>\$ 39,358      | 4<br>4<br>16<br>\$ 1,672,000<br>\$ 16,189   |                                   | 76<br>2<br>0<br>\$ 8,473,790<br>\$ 84,849         | 13<br>0<br>0<br>\$ 248,719<br>\$ 4,564        | 14<br>0<br>0<br>\$ 28,010<br>\$ 570         | 1326<br>0<br>0<br>\$ 11,405,046<br>\$ 203,358      | 1470<br>26<br>53<br>\$ 31,441,265<br>\$ 401,445       |
|                                                                                                             | Single<br><u>Family</u>                           | Duplex                                          | Townhome<br>Condos                              | Apt./<br>Asst. Living                       |                                   | Industry<br>Commercial                            |                                               | Other                                       | Residential<br>Remodel                             | <u>Totals</u>                                         |
| <b>2019</b> Number of Permits  Number of Units  Dollar Value  Revenue                                       | 24<br>24<br>\$ 7,836,395<br>\$ 65,941.31          | 0<br>0<br>\$ -<br>\$ -                          | 0<br>0<br>\$ -<br>\$ -                          | 2<br>8<br>\$ 800,000<br>\$ 7,752.82         |                                   | 102<br>0<br>\$ 7,130,904<br>\$ 78,541.92          |                                               | 12<br>0<br>\$ 11,300<br>\$ 556.08           | 1,155<br>0<br>\$ 6,369,548<br>\$ 143,131.13        | 1,295<br>32<br>\$22,148,147<br>\$295,923.26           |
| 2018<br>Number of Permits<br>Number of Units<br>Dollar Value<br>Revenue                                     | 28<br>28<br>\$7,958,580<br>\$69,184.85            | 0<br>0<br>\$0<br>\$0.00                         | 1<br>6<br>\$1,198,500<br>\$9,241.35             | 2<br>8<br>\$795,000<br>\$7,711.83           |                                   | 111<br>0<br>\$29,748,940<br>\$241,223.01          |                                               | 23<br>0<br>\$2,500<br>\$768.00              | 1060<br>0<br>\$5,637,275<br>\$131,777.66           | 1,225<br>42<br>\$45,340,795<br>\$459,906.70           |
| 2017  Number of Permits  Number of Units  Dollar Value                                                      | 19<br>19<br>\$5,036,280                           | 0<br>0<br>\$0                                   | 6<br>35<br>\$5,749,970                          | 3<br>32<br>\$3,078,733                      |                                   | 84<br>0<br>\$9,556,049                            |                                               | 21<br>0<br>\$25,500                         | 1035<br>0<br>\$5,237,219                           | 1,168<br>86<br>\$28,683,751                           |

#### **COMMUNITY DEVELOPMENT**

**Issued Building Permits (by Category):** The total number of permits issued for a single category. Numbers reported for Duplex, Townhomes, Twin Homes, and Apt/Assisted Living are presented in a light gray. These numbers then add up to the total permits listed as Multi-Family in black.