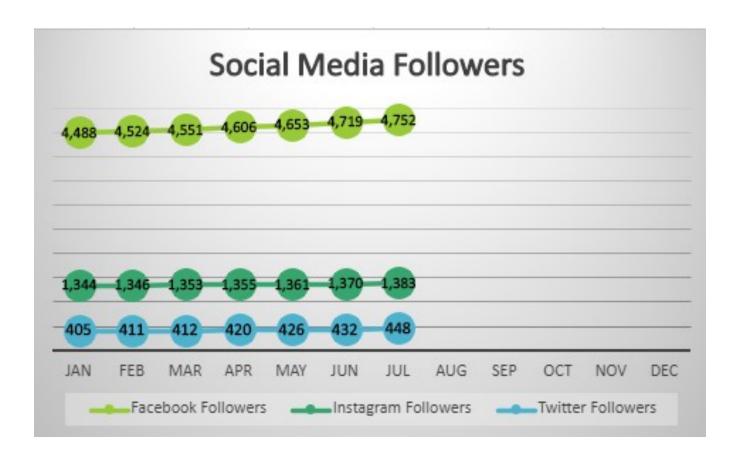

# **PUBLIC INFORMATION**

|                                   | PUBLIC         | INFORMA       | ATION         |              |                 |                  |
|-----------------------------------|----------------|---------------|---------------|--------------|-----------------|------------------|
|                                   | YEARLY<br>GOAL | THIS<br>MONTH | LAST<br>MONTH | LAST<br>YEAR | YEARLY<br>TOTAL | % YEARLY<br>GOAL |
| SOCIAL MEDIA                      |                |               |               |              |                 |                  |
| Facebook Posts                    | 525            | 42            | 50            | 43           | 291             | 55%              |
| Facebook Followers                | 4,900          | 4,752         | 4,719         | 4,227        | 4,752           |                  |
| Facebook Impressions/Reach        | 787,500        | 61,941        | 124,154       | 65,314       | 612,506         | 78%              |
| Instagram Posts                   | 525            | 54            | 56            | 34           | 405             | 77%              |
| Instagram Followers               | 1,500          | 1,383         | 1,370         | 1,326        | 1,383           | 92%              |
| Instagram Impressions/Reach       | 157,500        | 10,407        | 8,945         | 7,880        | 65,674          | 42%              |
| Twitter Posts                     | 525            | 41            | 45            | 35           | 285             | 54%              |
| Twitter Followers                 | 500            | 448           | 432           | 363          | 448             | 90%              |
| Twitter Impressions/Reach         | 157,500        | 4,796         | 6,494         | 8,149        | 40,189          | 26%              |
| City E-Newsletters Sent           | 52             | 5             | 4             | 5            | 30              | 58%              |
| City E-Newsletters Subscribers    | 1,700          | 1,449         | 1,424         | 1,420        | 1,449           | 85%              |
| Videos                            | 36             | 2             | 1             | 3            | 9               | 25%              |
| Events Attended                   | 96             | 14            | 12            | 12           | 55              | 57%              |
| PSA/News Releases                 | 60             | 2             | 3             | 6            | 20              | 33%              |
| CITY NOTIFICATIONS                |                |               |               |              |                 |                  |
| Nixle Messages - Library          | 12             | 0             | 0             | 0            | 0               | 0%               |
| Nixle Messages - Pool             | 12             | 4             | 9             | 0            | 13              | 108%             |
| Nixle Messages - Caswell          | 12             | 1             | 0             | 4            | 4               | 33%              |
| Nixle Messages - Street           | 12             | 0             | 1             | 0            | 1               | 8%               |
| Nixle Messages - Community Events | 12             | 0             | 0             | 1            | 0               | 0%               |
| Nixle Messages - Emergency Alerts | 12             | 2             | О             | 0            | 6               | 50%              |
| New Nixle Sign Ups                | 625            | 101           | 367           | 30           | 865             | 138%             |
| Total Nixle Users                 | 6,350          | 6,590         | 6,489         | 5,534        | 6,590           | 104%             |