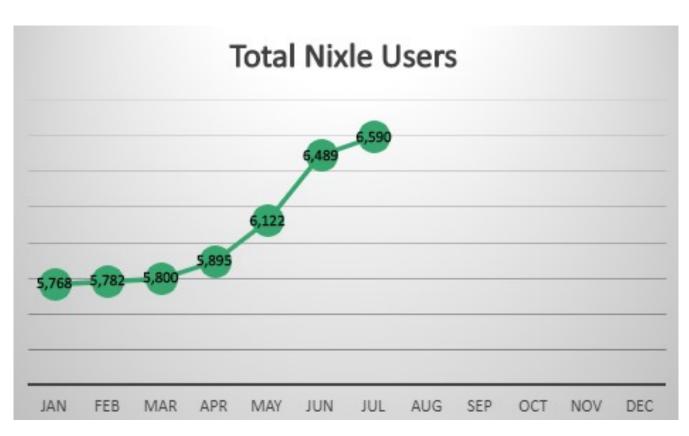

# **PUBLIC INFORMATION**

|                                   | PUBLIC         | INFORMA       | ATION         |              |                 |                  |
|-----------------------------------|----------------|---------------|---------------|--------------|-----------------|------------------|
|                                   | YEARLY<br>GOAL | THIS<br>MONTH | LAST<br>MONTH | LAST<br>YEAR | YEARLY<br>TOTAL | % YEARLY<br>GOAL |
| SOCIAL MEDIA                      |                |               |               |              |                 |                  |
| Facebook Posts                    | 525            | 42            | 50            | 43           | 291             | 55%              |
| Facebook Followers                | 4,900          | 4,752         | 4,719         | 4,227        | 4,752           |                  |
| Facebook Impressions/Reach        | 787,500        | 61,941        | 124,154       | 65,314       | 612,506         | 78%              |
| Instagram Posts                   | 525            | 54            | 56            | 34           | 405             | 77%              |
| Instagram Followers               | 1,500          | 1,383         | 1,370         | 1,326        | 1,383           | 92%              |
| Instagram Impressions/Reach       | 157,500        | 10,407        | 8,945         | 7,880        | 65,674          | 42%              |
| Twitter Posts                     | 525            | 41            | 45            | 35           | 285             | 54%              |
| Twitter Followers                 | 500            | 448           | 432           | 363          | 448             | 90%              |
| Twitter Impressions/Reach         | 157,500        | 4,796         | 6,494         | 8,149        | 40,189          | 26%              |
| City E-Newsletters Sent           | 52             | 5             | 4             | 5            | 30              | 58%              |
| City E-Newsletters Subscribers    | 1,700          | 1,449         | 1,424         | 1,420        | 1,449           | 85%              |
| Videos                            | 36             | 2             | 1             | 3            | 9               | 25%              |
| Events Attended                   | 96             | 14            | 12            | 12           | 55              | 57%              |
| PSA/News Releases                 | 60             | 2             | 3             | 6            | 20              | 33%              |
| CITY NOTIFICATIONS                |                |               |               |              |                 |                  |
| Nixle Messages - Library          | 12             | 0             | 0             | 0            | 0               | 0%               |
| Nixle Messages - Pool             | 12             | 4             | 9             | 0            | 13              | 108%             |
| Nixle Messages - Caswell          | 12             | 1             | 0             | 4            | 4               | 33%              |
| Nixle Messages - Street           | 12             | 0             | 1             | 0            | 1               | 8%               |
| Nixle Messages - Community Events | 12             | 0             | 0             | 1            | 0               | 0%               |
| Nixle Messages - Emergency Alerts | 12             | 2             | О             | 0            | 6               | 50%              |
| New Nixle Sign Ups                | 625            | 101           | 367           | 30           | 865             | 138%             |
| Total Nixle Users                 | 6,350          | 6,590         | 6,489         | 5,534        | 6,590           | 104%             |