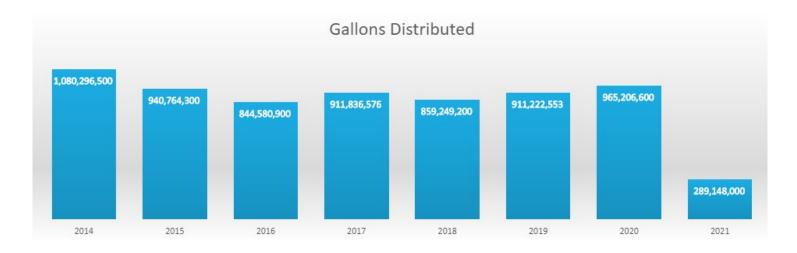

| 46%<br>6%                              |
| Corp Station Gate Open/Close (EA)                    | 250                 | 0          | 0          | 0            | 14                   |                                        |
|                                                      | 24                  |            | 0          |              | 12                   | 50%                                    |
| Main Breaks Repaired (EA)                            | 12                  |            | 0          | 0            | 1                    | 8%<br>519/                             |
| Curb Boxes Located (Shut off)                        | 375                 | 22         | 23         | 49           | 192                  | 51%                                    |







## GARBAGE UTILITY BILL BREAKDOWN

| \$ Bille      | d              | Annual |                |    |                |    |                |    |                    |  |  |
|---------------|----------------|--------|----------------|----|----------------|----|----------------|----|--------------------|--|--|
| Garbage Sizes | Cost per Month |        | \$ Billed 2018 |    | \$ Billed 2019 |    | \$ Billed 2020 |    | \$ Billed 2021 YTD |  |  |
| 35 Gallons    | \$9.00         | \$     | 91,278.00      | \$ | 95,994.00      | \$ | 98,505.00      | \$ | 57,483.00          |  |  |
| 65 Gallon     | \$14.00        | \$     | 538,972.00     | \$ | 541,184.00     | \$ | 542,094.00     | \$ | 317,338.00         |  |  |
| 95 Gallon     | \$19.00        | \$     | 126,046.00     | \$ | 130,226.