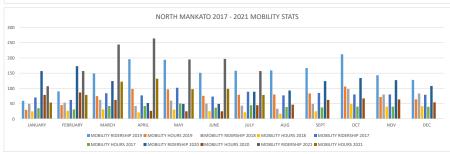

| JANUARY | FEBRUARY | MARCH | APRIL | MAY   | JUNE | JULY | AUG  | SEPT  | ОСТ   | NOV   | DEC   | TOTALS   |
|-----------------------|---------|----------|-------|-------|-------|------|------|------|-------|-------|-------|-------|----------|
| FIXED ROUTE RIDERSHIP | 1.235   | 1.229    | 1.072 | 1.109 | 1.223 | 894  | 978  | 967  | 1.217 | 1.481 | 1.356 | 1.087 | 13.848   |
| FIXED ROUTE HOURS     | 150     | 120      | 120   | 120   | 144   | 120  | 144  | 120  | 120   | 132   | 120   | 120   | 1,530.00 |
| MOBILITY RIDERSHIP    | 70      | 62       | 84    | 77    | 102   | 73   | 89   | 77   | 85    | 80    | 80    | 79    | 958      |
| MOBILITY HOURS        | 35      | 31       | 42    | 42    | 50.5  | 36.5 | 44.5 | 38.5 | 37.5  | 40    | 40    | 39.5  | 477.00   |







#### **N/M RIDERSHIP**

#### **TIME BREAK-DOWN**

#### **TRIP BREAK-DOWN**

|        | 1                    | , , , , , , , , , , , , , , , , |               |               |          | _ |                |                 |                | TIME DILEMIN DOTTIN |  |         |      |       |        |          |  |
|--------|----------------------|---------------------------------|---------------|---------------|----------|---|----------------|-----------------|----------------|---------------------|--|---------|------|-------|--------|----------|--|
| DATE   |                      | N/M Resident                    | Cherry to N/M | N/M to Cherry | TOTAL    |   | 8:35am-10:00am | 10:01am-11:30am | 11:31am-1:00pm | 1:01pm-2:45pm       |  | MEDICAL | WORK | STORE | MISC   | SCHOOL   |  |