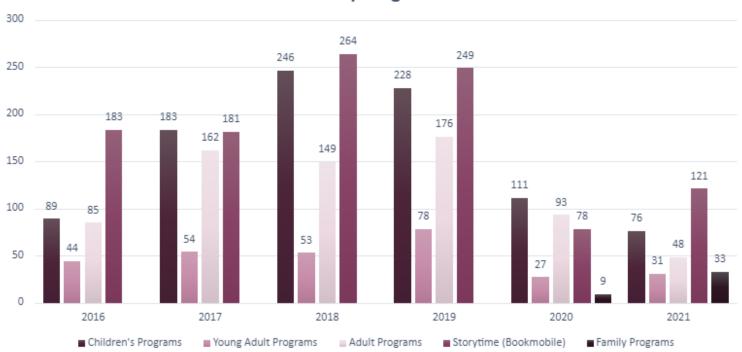

### **PUBLIC INFORMATION**

| TAYLO                                            | TAYLOR LIBRARY SUMMARY |        |        |       |        |          |  |
|--------------------------------------------------|------------------------|--------|--------|-------|--------|----------|--|
|                                                  | YEARLY                 | THIS   | LAST   | LAST  | YEARLY | % YEARLY |  |
|                                                  | GOAL                   | MONTH  | MONTH  | YEAR  | TOTAL  | GOAL     |  |
|                                                  |                        |        |        |       |        |          |  |
| Visitors                                         | 88,000                 | 7,149  | 5,400  | 3,363 | 31,619 | 36%      |  |
| Interlibrary Loans                               | 1,504                  | 118    | 149    | 0     | 791    | 53%      |  |
| Interlibrary loan requests outside North Mankato | 729                    | 88     | 103    | 0     | 551    | 76%      |  |
| Interlibrary loan requests from BEC              | 452                    | 30     | 46     | 0     | 240    | 53%      |  |
| Bookmobile Stops                                 | 900                    | 55     | 54     | 0     | 403    | 45%      |  |
| Bookmobile Attendance                            | 10,500                 | 814    | 688    | 0     | 4,542  | 43%      |  |
| Circulation                                      |                        |        |        |       |        |          |  |
| Library                                          | 153,065                | 10,738 | 11,998 | 7,049 | 65,517 | 43%      |  |
| Overdrive eBook                                  | 14,006                 | 1,421  | 1,379  | 1,662 | 9,904  | 71%      |  |
| Bookmobile                                       | 18,238                 | 1,199  | 958    | 50    | 7,562  | 41%      |  |
| Hoopla                                           | 9,540                  | 483    | 419    | 745   | 3,360  | 35%      |  |
| Audio Books                                      | 2,308                  | 249    | 230    | 381   | 1,776  | 77%      |  |
| Movies                                           | 805                    | 50     | 28     | 57    | 243    | 30%      |  |
| TV Shows                                         | 422                    | 6      | 13     | 30    | 71     | 17%      |  |
| Music                                            | 571                    | 10     | 9      | 33    | 82     | 14%      |  |
| eBooks                                           | 870                    | 155    | 118    | 207   | 1,037  | 119%     |  |
| Comics                                           | 175                    | 13     | 21     | 37    | 151    | 86%      |  |
| Total Circulation                                | 200,000                | 13,841 | 14,754 | 9,506 | 86,343 | 43%      |  |
| • H • H • •                                      |                        |        |        |       |        |          |  |
| Collections                                      | 5.740                  | 454    | 450    | 222   | 2.274  | 500/     |  |
| Library                                          | 5,743                  | 464    | 452    | 320   | 3,371  | 59%      |  |
| Overdrive eBook                                  | 681                    | 51     | 34     | 46    | 515    | 76%      |  |
| Bookmobile                                       | 856                    | 35     | 62     | 47    | 356    | 42%      |  |
| Discarded                                        | -1,000                 | 0      | 0      | -162  | -918   | 92%      |  |
| Total Collection Development                     | 6,279                  | 550    | 548    | 251   | 3,324  | 53%      |  |
| Programs                                         |                        |        |        |       |        |          |  |
| Children's Programs                              | 250                    | 14     | 11     | 11    | 76     | 30%      |  |
| Young Adult Programs                             | 95                     | 5      | 7      | 2     | 31     | 33%      |  |
| Adult Programs                                   | 200                    | 4      | 6      | 8     | 48     | 24%      |  |
| Family Programs                                  | 20                     | 35     | 22     | 0     | 121    | 605%     |  |
| Storytime (Bookmobile)                           | 265                    | 8      | 3      | 0     | 33     | 12%      |  |
| Total Programs                                   | 830                    | 58     | 46     | 21    | 309    | 37%      |  |
|                                                  |                        |        |        |       |        |          |  |
| Program Attendance                               | 5.000                  | 2.40   | 221    | 501   | 0.045  | 4501     |  |
| Children's Program Attendance                    | 5,000                  | 241    | 324    | 501   | 2,242  |          |  |
| Young Adult Program Attendance                   | 1,000                  | 148    | 248    | 115   | 653    |          |  |
| Adult Program Attendance                         | 2,000                  | 99     | 157    | 1,248 | 1,175  |          |  |
| Family Program Attendance                        | 5,000                  | 1,138  | 593    | 0     | 2,121  |          |  |
| Storytime Attendance                             | 3,200                  | 551    | 531    | 0     | 2,163  |          |  |
| Total Program Attendance                         | 16,200                 | 2,177  | 1,853  | 1,864 | 8,354  | 52%      |  |

### North Mankato Taylor Library Programs July 2021

| Children's                  | <b>Participants</b> |
|-----------------------------|---------------------|
| Craft with Me (2)           | 35                  |
| Storytime (4)               | 76                  |
| Picnic in the Park (4)      | 30                  |
| Movie Mondays (2)           | 11                  |
| Leonardo                    | 47                  |
| Sampson Brothers            | 42                  |
| TOTAL                       | 241                 |
| 531Young Adult              |                     |
| Pet kit DIY (4)             | 132                 |
| Teen Craft                  | 16                  |
| TOTAL                       | 148                 |
| Family                      |                     |
| Music in the Park           | 900                 |
| Family Bingo (4)            | 113                 |
| Ice Cream Social            | 100                 |
| Dogs Night Out              | 25                  |
| TOTAL                       | 1,138               |
| Adult                       |                     |
| Afternoon Book Club         | 11                  |
| Wine and Words Book Club    | 12                  |
| Adult Craft Night           | 26                  |
| Adult Spelling Bee          | 50                  |
| TOTAL                       | 99                  |
| Bookmobile                  |                     |
| Daycare Story Times (29)    | 524                 |
| Nicollet Summer Reading (2) | 19                  |
| Messiah Lutheran            | 8                   |
| TOTAL                       | 551                 |