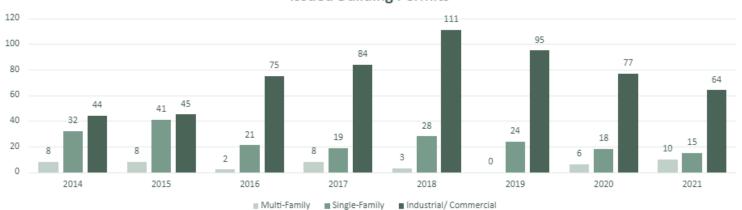

# **COMMUNITY DEVELOPMENT**

| COMMU                                                 | NITY DEVE     | LOPMENT      | SUMMARY      | 1            |               |          |
|-------------------------------------------------------|---------------|--------------|--------------|--------------|---------------|----------|
|                                                       | YEARLY        | THIS MONTH   | LAST MONTH   | LAST         | YEARLY        | % YEARLY |
| Issued Building Permits                               | GOAL          |              |              | YEAR         | TOTAL         | GOAL     |
| Multi-Family                                          | 6             | 10           | 0            | 0            | 10            | 167%     |
| Duplex                                                | 0             | 0            | 0            | 0            | 0             | 10770    |
| Town Homes                                            | 0             | 10           | 0            | 0            | 10            |          |
| Twin Homes                                            | 0             | 0            | 0            | 0            | 0             |          |
| Apt/ Assisted Living                                  | 0             | 0            | 0            | 0            | 0             |          |
| Single-Family                                         | 25            | 2            | 2            | 3            | 15            | 60%      |
| Mobile Homes                                          | 15            | 10           | 8            | 0            | 34            | 227%     |
| Residential (Garages, Roofing, Siding, Remodel, etc.) | 1,100         | 136          | 155          | 161          | 826           | 75%      |
| Other (Signs, Demolition, etc.)                       | 30            | 0            | 2            | 3            | 10            | 33%      |
| Industrial/ Commercial                                | 100           | 12           | 8            | 10           |               | 64%      |
| middstrialy commercial                                | 100           | 12           | 0            | 10           | 04            | 0470     |
| Number of Permits                                     | 1,276         | 170          | 175          | 177          | 959           | 75%      |
| Number of Units                                       | 105           | 22           | 10           | 3            | 61            | 58%      |
| Number of Online Permits                              | 425           | 46           | 45           | 0            | 271           | 64%      |
| Dollar Value                                          | \$ 30,000,000 | \$ 7,414,295 | \$ 2,357,900 | \$ 4,354,353 | \$ 20,660,774 | 69%      |
| Revenue                                               | \$ 385,000    | \$ 81,691    | \$ 38,009    | \$ 55,216    | \$ 282,094    | 73%      |
|                                                       |               |              |              |              |               |          |
| Rental Licenses Issued                                | 700           | 2            | 1            | 0            | 632           | 90%      |
| Rental Inspections - Fire Dept.                       | 0             | 0            | 0            | 0            | 0             |          |
| Rental Inspections - Staff                            | 100           | 16           | 9            | 7            | 76            | 76%      |
| Inspections Conducted                                 | 2,500         | 186          | 125          | 291          | 675           | 27%      |
| Inflow and Infiltration Inspections                   | 200           | 29           | 32           | 29           | 135           | 68%      |
| Plan Reviews Completed                                | 250           | 39           | 28           | 34           | 176           | 70%      |
| Code Letters Sent                                     | 75            | 6            | 15           | 13           | 41            | 55%      |
| Code Cases Closed                                     | 75            | 9            | 8            | 10           | 37            | 49%      |
| Planning Studies Underway                             | 5             | 6            | 4            | 5            | 6             | 120%     |
| Zoning Clanges                                        | 3             | 0            | 0            | 1            | 1             | 33%      |
| Annexation Requests                                   | 1             | 0            | 0            | 0            | 3             | 300%     |
| CUP Requests                                          | 0             | 0            | 0            | 0            | 0             | 0%       |
| PUD Requests                                          | 0             | 0            | 0            | 0            | 0             | 0%       |

#### **Building Permits**

 To date, 860 building permits have been issued for remodeling and new construction projects. The following is a summary of the new residential units permitted to date:

Single Family Homes - 15

Manufactured Homes in Camelot - 26

Townhomes - 10 units

Apartments -

Assisted Living -

#### Issued Building Permits - Year to Date Report

|                                               | Single<br><u>Family</u> | <u>Duplex</u> | Twin<br><u>Homes</u> | Townhome<br><u>Condos</u> | Additional<br>TH Permits | Apt./<br><u>Asst. Living</u> | <u>Garages</u> | Industry<br><u>Commercial</u> | Mobile<br><u>Homes</u> | <u>Other</u> | Residential<br><u>Remodel</u> | <u>Totals</u>    |
|-----------------------------------------------|-------------------------|---------------|----------------------|---------------------------|--------------------------|------------------------------|----------------|-------------------------------|------------------------|--------------|-------------------------------|------------------|
| 2021 - Thru July                              |                         |               |                      |                           |                          |                              |                |                               |                        |              |                               |                  |
| Number of Permits                             | 15                      | 0             | 0                    | 2                         | 8                        | 0                            | 0              | 64                            | 34                     | 10           | 826                           | 959              |
| Number of Units                               | 15                      | 0             | 0                    | 10                        | 0                        | 0                            | 0              | 0                             | 34                     | 0            | 0                             | 59               |
| Dollar Value                                  | \$ 4,980,700            | .00 \$ -      | \$ -                 | \$ 2,500,000.00           | \$ -                     | \$ -                         | \$ -           | \$ 6,116,727.10               | \$ 624,500.00          | \$ 93,512.00 | \$ 6,345,335.33               | \$ 20,660,774.43 |
| Revenue                                       | \$ 41,551               | .25 \$ -      | \$ -                 | \$ 24,699.10              | \$ -                     | \$ -                         | \$ -           | \$ 70,728.76                  | \$ 11,495.57           | \$ 1,433.66  | \$ 132,186.16                 | \$ 282,094.50    |
| Issued Building Permits - Year to Date Report |                         |               |                      |                           |                          |                              |                |                               |                        |              |                               |                  |
|                                               | Single                  |               | Twin                 | Townhome                  |                          | Apt./                        |                | Industry                      |                        |              | Residential                   |                  |
|                                               | Family                  | Duplex        | Homes                | Condos                    |                          | Asst. Living                 | Garages        | Commercial                    |                        | Other        | Remodel                       | Totals           |
| ESTIMATED 2021                                |                         |               |                      |                           |                          |                              |                |                               |                        |              |                               |                  |
| Number of Permits                             | 28                      | -             | -                    | 8                         |                          | 3                            | -              | 90                            |                        | 17           | 1180                          | 1326             |
| Number of Units                               | 28                      | -             | -                    | 35                        |                          | 199                          | -              | 0                             |                        | 0            | 0                             | 262              |
| Dollar Value                                  | \$ 6,800,0              | 000 \$ -      | \$ -                 | \$ 7,000,000              |                          | \$ 19,000,000                | \$ -           | \$ 8,000,000                  |                        | \$ 24,500    | \$ 7,800,000                  | \$ 48,624,500    |
| Revenue                                       | \$ 74.8                 | 300 \$ -      | \$ -                 | \$ 77,000                 |                          | \$ 209,000                   | \$ -           | \$ 83,000                     |                        | \$ 700       | \$ 140,000                    | \$ 584 500       |