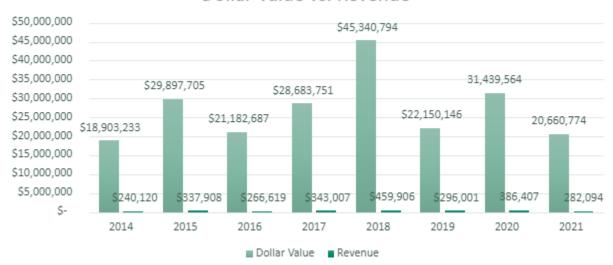

# **COMMUNITY DEVELOPMENT**

| COMMU                                                 | NITY DEVE     | LOPMENT      | SUMMARY      | 1            |               |          |
|-------------------------------------------------------|---------------|--------------|--------------|--------------|---------------|----------|
|                                                       | YEARLY        | THIS MONTH   | LAST MONTH   | LAST         | YEARLY        | % YEARLY |
| Issued Building Permits                               | GOAL          |              |              | YEAR         | TOTAL         | GOAL     |
| Multi-Family                                          | 6             | 10           | 0            | 0            | 10            | 167%     |
| Duplex                                                | 0             | 0            | 0            | 0            | 0             | 10770    |
| Town Homes                                            | 0             | 10           | 0            | 0            | 10            |          |
| Twin Homes                                            | 0             | 0            | 0            | 0            | 0             |          |
| Apt/ Assisted Living                                  | 0             | 0            | 0            | 0            | 0             |          |
| Single-Family                                         | 25            | 2            | 2            | 3            | 15            | 60%      |
| Mobile Homes                                          | 15            | 10           | 8            | 0            | 34            | 227%     |
| Residential (Garages, Roofing, Siding, Remodel, etc.) | 1,100         | 136          | 155          | 161          | 826           | 75%      |
| Other (Signs, Demolition, etc.)                       | 30            | 0            | 2            | 3            | 10            | 33%      |
| Industrial/ Commercial                                | 100           | 12           | 8            | 10           |               | 64%      |
| middstrialy commercial                                | 100           | 12           | 0            | 10           | 04            | 0470     |
| Number of Permits                                     | 1,276         | 170          | 175          | 177          | 959           | 75%      |
| Number of Units                                       | 105           | 22           | 10           | 3            | 61            | 58%      |
| Number of Online Permits                              | 425           | 46           | 45           | 0            | 271           | 64%      |
| Dollar Value                                          | \$ 30,000,000 | \$ 7,414,295 | \$ 2,357,900 | \$ 4,354,353 | \$ 20,660,774 | 69%      |
| Revenue                                               | \$ 385,000    | \$ 81,691    | \$ 38,009    | \$ 55,216    | \$ 282,094    | 73%      |
|                                                       |               |              |              |              |               |          |
| Rental Licenses Issued                                | 700           | 2            | 1            | 0            | 632           | 90%      |
| Rental Inspections - Fire Dept.                       | 0             | 0            | 0            | 0            | 0             |          |
| Rental Inspections - Staff                            | 100           | 16           | 9            | 7            | 76            | 76%      |
| Inspections Conducted                                 | 2,500         | 186          | 125          | 291          | 675           | 27%      |
| Inflow and Infiltration Inspections                   | 200           | 29           | 32           | 29           | 135           | 68%      |
| Plan Reviews Completed                                | 250           | 39           | 28           | 34           | 176           | 70%      |
| Code Letters Sent                                     | 75            | 6            | 15           | 13           | 41            | 55%      |
| Code Cases Closed                                     | 75            | 9            | 8            | 10           | 37            | 49%      |
| Planning Studies Underway                             | 5             | 6            | 4            | 5            | 6             | 120%     |
| Zoning Clanges                                        | 3             | 0            | 0            | 1            | 1             | 33%      |
| Annexation Requests                                   | 1             | 0            | 0            | 0            | 3             | 300%     |
| CUP Requests                                          | 0             | 0            | 0            | 0            | 0             | 0%       |
| PUD Requests                                          | 0             | 0            | 0            | 0            | 0             | 0%       |

#### Dollar Value vs. Revenue

#### Issued Building Permits - Year to Date Report

|                                               | Single<br><u>Family</u> | <u>Duplex</u> | Twin<br><u>Homes</u> | Townhome<br><u>Condos</u> | Additional<br>TH Permits | Apt./<br><u>Asst. Living</u> | <u>Garages</u> | Industry<br><u>Commercial</u> | Mobile<br><u>Homes</u> | <u>Other</u> | Residential<br><u>Remodel</u> | <u>Totals</u>    |
|-----------------------------------------------|-------------------------|---------------|----------------------|---------------------------|--------------------------|------------------------------|----------------|-------------------------------|------------------------|--------------|-------------------------------|------------------|
| 2021 - Thru July                              |                         |               |                      |                           |                          |                              |                |                               |                        |              |                               |                  |
| Number of Permits                             | 15                      | 0             | 0                    | 2                         | 8                        | 0                            | 0              | 64                            | 34                     | 10           | 826                           | 959              |
| Number of Units                               | 15                      | 0             | 0                    | 10                        | 0                        | 0                            | 0              | 0                             | 34                     | 0            | 0                             | 59               |
| Dollar Value                                  | \$ 4,980,700            | .00 \$ -      | \$ -                 | \$ 2,500,000.00           | \$ -                     | \$ -                         | \$ -           | \$ 6,116,727.10               | \$ 624,500.00          | \$ 93,512.00 | \$ 6,345,335.33               | \$ 20,660,774.43 |
| Revenue                                       | \$ 41,551               | .25 \$ -      | \$ -                 | \$ 24,699.10              | \$ -                     | \$ -                         | \$ -           | \$ 70,728.76                  | \$ 11,495.57           | \$ 1,433.66  | \$ 132,186.16                 | \$ 282,094.50    |
| Issued Building Permits - Year to Date Report |                         |               |                      |                           |                          |                              |                |                               |                        |              |                               |                  |
|                                               | Single                  |               | Twin                 | Townhome                  |                          | Apt./                        |                | Industry                      |                        |              | Residential                   |                  |
|                                               | Family                  | Duplex        | Homes                | Condos                    |                          | Asst. Living                 | Garages        | Commercial                    |                        | Other        | Remodel                       | Totals           |
| ESTIMATED 2021                                |                         |               |                      |                           |                          |                              |                |                               |                        |              |                               |                  |
| Number of Permits                             | 28                      | -             | -                    | 8                         |                          | 3                            | -              | 90                            |                        | 17           | 1180                          | 1326             |
| Number of Units                               | 28                      | -             | -                    | 35                        |                          | 199                          | -              | 0                             |                        | 0            | 0                             | 262              |
| Dollar Value                                  | \$ 6,800,0              | 000 \$ -      | \$ -                 | \$ 7,000,000              |                          | \$ 19,000,000                | \$ -           | \$ 8,000,000                  |                        | \$ 24,500    | \$ 7,800,000                  | \$ 48,624,500    |
| Revenue                                       | \$ 74.8                 | 300 \$ -      | \$ -                 | \$ 77,000                 |                          | \$ 209,000                   | \$ -           | \$ 83,000                     |                        | \$ 700       | \$ 140,000                    | \$ 584 500       |