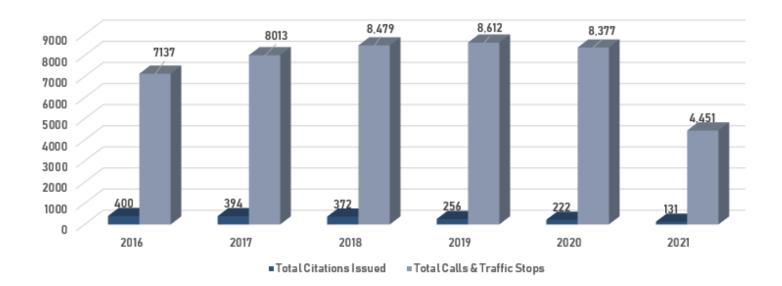

## POLICE DEPARTMENT

| POLICE DEPARTMENT SUMMARY       |                                         |       |              |               |                     |      |  |  |  |  |
|---------------------------------|-----------------------------------------|-------|--------------|---------------|---------------------|------|--|--|--|--|
|                                 | 2020 THIS LAST<br>BENCHMARK MONTH MONTH |       | LAST<br>YEAR | 2021<br>TOTAL | % 2020<br>BENCHMARK |      |  |  |  |  |
|                                 |                                         |       |              |               |                     |      |  |  |  |  |
| Total Citations Issued          | 222                                     | 11    | 19           | 27            | 131                 | 59%  |  |  |  |  |
| Total Calls & Traffic Stops     | 8,377                                   | 677   | 688          | 852           | 4,451               | 53%  |  |  |  |  |
| Average Emergency Response Time | 3                                       | 5     | 4            | 3             | 4                   | 158% |  |  |  |  |
| Part One Crimes                 | 147                                     | 25    | 17           | 17            | 109                 | 74%  |  |  |  |  |
| Part One Crimes Rate            | 0.09%                                   | 0.19% | 0.13%        | 0.13%         | 0.12%               | 127% |  |  |  |  |
| Part Two Crimes                 | 471                                     | 25    | 21           | 34            | 149                 | 32%  |  |  |  |  |
| Part Two CrimesRate             | 0.29%                                   | 0.19% | 0.16%        | 0.25%         | 0.16%               | 54%  |  |  |  |  |
| Total Crimes                    | 618                                     | 50    | 38           | 51            | 258                 | 42%  |  |  |  |  |
| Total CrimesRate                | 0.38%                                   | 0.37% | 0.28%        | 0.38%         | 0.27%               | 72%  |  |  |  |  |

Part One Crimes (Most severe) include: Rape, Robbery, Assault, Burglary, Theft, Arson, etc. Part Two Crimes include: Fraud, Vandalism, Embezzlement, DUI, and all other offenses.

| JULY               | 2016 | 2017 | 2018 | 2019 | 2020 | 2021 |
|--------------------|------|------|------|------|------|------|
| CALLS FOR SERVICE  | 704  | 726  | 710  | 767  | 852  | 677  |
| YEAR TO DATE TOTAL | 4178 | 4718 | 4694 | 5045 | 5023 | 4452 |