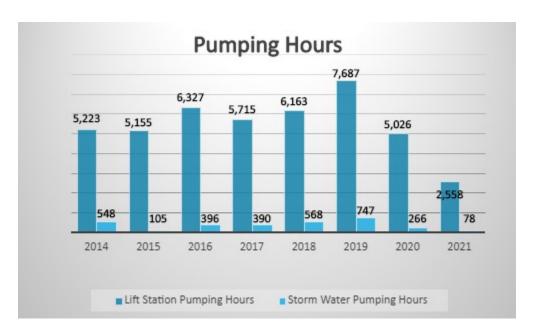

| 46%<br>6%                              |
| Corp Station Gate Open/Close (EA)                    | 250                 | 0          | 0          | 0            | 14                   |                                        |
|                                                      | 24                  |            | 0          |              | 12                   | 50%                                    |
| Main Breaks Repaired (EA)                            | 12                  |            | 0          | 0            | 1                    | 8%<br>519/                             |
| Curb Boxes Located (Shut off)                        | 375                 | 22         | 23         | 49           | 192                  | 51%                                    |







## GARBAGE UTILITY BILL BREAKDOWN

| \$ Bille      | d              | Annual |                |    |                |    |                |    |                    |  |  |
|---------------|----------------|--------|----------------|----|----------------|----|----------------|----|--------------------|--|--|
| Garbage Sizes | Cost per Month |        | \$ Billed 2018 |    | \$ Billed 2019 |    | \$ Billed 2020 |    | \$ Billed 2021 YTD |  |  |
| 35 Gallons    | \$9.00         | \$     | 91,278.00      | \$ | 95,994.00      | \$ | 98,505.00      | \$ | 57,483.00          |  |  |
| 65 Gallon     | \$14.00        | \$     | 538,972.00     | \$ | 541,184.00     | \$ | 542,094.00     | \$ | 317,338.00         |  |  |
| 95 Gallon     | \$19.00        | \$     | 126,046.00     | \$ | 130,226.00