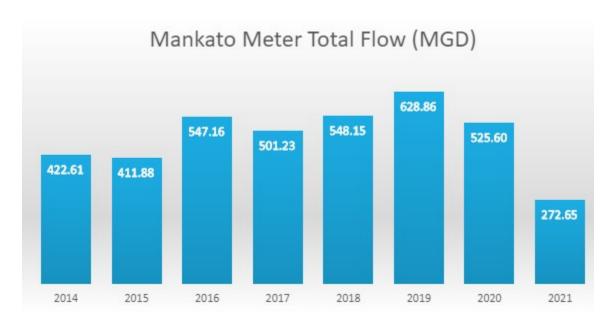

| 46%<br>6%                              |
| Corp Station Gate Open/Close (EA)                    | 250                 | 0          | 0          | 0            | 14                   |                                        |
|                                                      | 24                  |            | 0          |              | 12                   | 50%                                    |
| Main Breaks Repaired (EA)                            | 12                  |            | 0          | 0            | 1                    | 8%<br>519/                             |
| Curb Boxes Located (Shut off)                        | 375                 | 22         | 23         | 49           | 192                  | 51%                                    |







## GARBAGE UTILITY BILL BREAKDOWN

| \$ Bille      | d              | Annual |                |    |                |    |                |    |                    |  |  |
|---------------|----------------|--------|----------------|----|----------------|----|----------------|----|--------------------|--|--|
| Garbage Sizes | Cost per Month |        | \$ Billed 2018 |    | \$ Billed 2019 |    | \$ Billed 2020 |    | \$ Billed 2021 YTD |  |  |
| 35 Gallons    | \$9.00         | \$     | 91,278.00      | \$ | 95,994.00      | \$ | 98,505.00      | \$ | 57,483.00          |  |  |
| 65 Gallon     | \$14.00        | \$     | 538,972.00     | \$ | 541,184.00     | \$ | 542,094.00     | \$ | 317,338.00         |  |  |
| 95 Gallon     | \$19.00        | \$     | 126,046.00     | \$ | 130,226.00