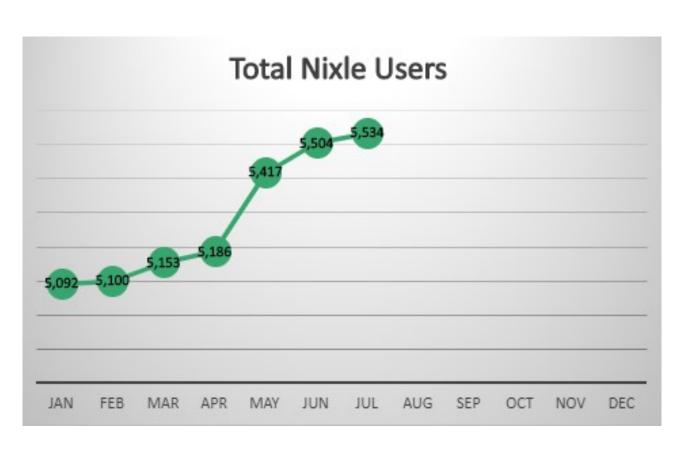

# **PUBLIC INFORMATION**

| P                                 | UBLIC INF      | ORMATIO       | V             |              |                 |                  |
|-----------------------------------|----------------|---------------|---------------|--------------|-----------------|------------------|
| COCINI MEDIA                      | YEARLY<br>GOAL | THIS<br>MONTH | LAST<br>MONTH | LAST<br>YEAR | YEARLY<br>TOTAL | % YEARLY<br>GOAL |
| SOCIAL MEDIA                      | 505            | 40            | 40            | 45           | 242             | 470/             |
| Facebook Posts                    | 525            | 43            | 42            | 45           | 248             | 47%              |
| Facebook Likes                    | 4,200          | 3,994         | 3,978         | 3,514        | 3,994           |                  |
| Facebook Followers                | 4,500          | 4,227         | 4,211         | 3,621        | 4,227           | 94%              |
| Facebook Impressions/Reach        | 575,000        | 65,314        | 55,234        | 37,154       | 528,223         |                  |
| Instagram Posts                   | 525            | 34            | 32            | 34           | 214             | 41%              |
| Instagram Followers               | 1,500          | 1,326         | 1,326         | 1,153        | •               |                  |
| Instagram Impressions/Reach       | 100,000        | 7,880         | 8,254         | 7,040        | 60,780          |                  |
| Twitter Posts                     | 525            | 35            | 30            | 36           | 218             | 42%              |
| Twitter Followers                 | 440            | 363           | 363           | 273          | 363             | 83%              |
| Twitter Impressions/Reach         | 112,000        | 8,149         | 8,909         | 8,824        | 106,265         | 95%              |
| City E-Newsletters Sent           | 52             | 5             | 4             | 5            | 31              | 60%              |
| City E-Newsletters Subscribers    | 1,350          | 1,420         | 1,420         | 1,173        | 1,420           | 105%             |
| Videos                            | 36             | 3             | 2             | 2            | 32              | 89%              |
| Events Attended                   | 48             | 12            | 9             | 7            | 60              | 125%             |
| PSA/News Releases                 | 84             | 6             | 10            | 7            | 30              | 36%              |
| CITY NOTIFICATIONS                |                |               |               |              |                 |                  |
| Nixle Messages - Library          | 12             | 0             | 0             | 0            | 0               | 0%               |
| Nixle Messages - Pool             | 12             | 0             | 0             | 0            | 1               | 8%               |
| Nixle Messages - Caswell          | 12             | 4             | 0             | 2            | 6               | 50%              |
| Nixle Messages - Street           | 12             | o             | 1             | 0            | 2               | 17%              |
| Nixle Messages - Community Events | 12             | 1             | 0             | 0            | 4               | 33%              |
| Nixle Messages - Emergency Alerts | 12             | o             | 0             | 0            | 0               | 0%               |
| New Nixle Sign Ups                | 1,400          | 30            | 87            | 44           | 468             | 33%              |
| Total Nixle Users                 | 5,600          | 5,534         | 5,504         | 4,439        | 5,534           | 99%              |