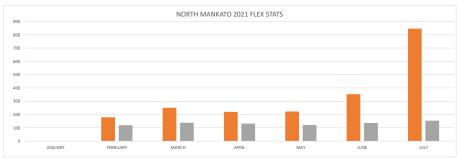

| JANUARY | FEBRUARY | MARCH | APRIL | MAY   | JUNE | JULY | AUG  | SEPT  | ОСТ   | NOV   | DEC   | TOTALS   |
|-----------------------|---------|----------|-------|-------|-------|------|------|------|-------|-------|-------|-------|----------|
| FIXED ROUTE RIDERSHIP | 1.235   | 1.229    | 1.072 | 1.109 | 1.223 | 894  | 978  | 967  | 1.217 | 1.481 | 1.356 | 1.087 | 13.848   |
| FIXED ROUTE HOURS     | 150     | 120      | 120   | 120   | 144   | 120  | 144  | 120  | 120   | 132   | 120   | 120   | 1,530.00 |
| MOBILITY RIDERSHIP    | 70      | 62       | 84    | 77    | 102   | 73   | 89   | 77   | 85    | 80    | 80    | 79    | 958      |
| MOBILITY HOURS        | 35      | 31       | 42    | 42    | 50.5  | 36.5 | 44.5 | 38.5 | 37.5  | 40    | 40    | 39.5  | 477.00   |







#### **N/M RIDERSHIP**

#### **TIME BREAK-DOWN**

#### **TRIP BREAK-DOWN**

|        | 1                    | , , , , , , , , , , , , , , , , |               |               |          | _ |                |                 |                | TIME DILEMIN DOTTIN |  |         |      |       |        |          |  |
|--------|----------------------|---------------------------------|---------------|---------------|----------|---|----------------|-----------------|----------------|---------------------|--|---------|------|-------|--------|----------|--|
| DATE   |                      | N/M Resident                    | Cherry to N/M | N/M to Cherry | TOTAL    |   | 8:35am-10:00am | 10:01am-11:30am | 11:31am-1:00pm | 1:01pm-2:45pm       |  | MEDICAL | WORK | STORE | MISC   | SCHOOL   |  |
|