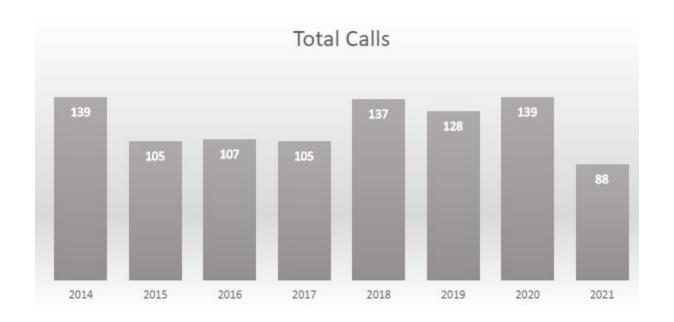

#### Adult Nights

The Swim Facility will have six 21+ Adult nights in 2021. The dates are as follows:

- August 13
  - Jaws and Claws-Play Jaws at the movie and sell White Claws
- August 27

|                                | FIRE DEPA            | ARTMENT       | SUMMA         | RY           |                 |                  |
|--------------------------------|----------------------|---------------|---------------|--------------|-----------------|------------------|
|                                | 5 YEAR<br>TOTAL AVG. | THIS<br>MONTH | LAST<br>MONTH | LAST<br>YEAR | YEARLY<br>TOTAL | % 5 YEAR<br>AVG. |
|                                |                      |               |               |              |                 |                  |
| Total Calls                    | 123                  | 10            | 15            | 14           | 88              | 71%              |
| Mutual Aid                     | 12                   | 0             | 2             | 1            | 5               | 41%              |
| Average Response Time          | 0:06                 | 0:06          | 0:08          | 0:06         | 0:05            | 90%              |
| Average Call Duration          | 0:57                 | 0:43          | 1:04          | 1:00         | 0:48            | 84%              |
| Average # Responders           | 16                   | 16            | 16            | 16           | 16              | 97%              |
| Attendance at Business Meeting | 336                  | 33            | 33            | 30           | 232             | 69%              |
| Attendance at Officer Meeting  | 110                  | 0             | 7             | 12           | 65              | 59%              |
| Total Trainings                | 18                   | 2             | 2             | 2            | 14              | 78%              |
| Total Attendace at Trainings   | 368                  | 24            | 56            | 44           | 259             | 70%              |

| JULY               | 2016 | 2017 | 2018 | 2019 | 2020 | 2021 |
|--------------------|------|------|------|------|------|------|
| CALLS FOR SERVICE  | 704  | 726  | 710  | 767  | 852  | 677  |
| YEAR TO DATE TOTAL | 4178 | 4718 | 4694 | 5045 | 5023 | 4452 |