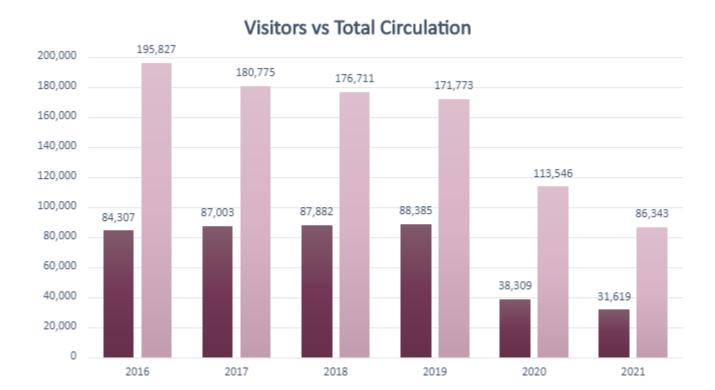

### **PUBLIC INFORMATION**

| TAYLO                                            | TAYLOR LIBRARY SUMMARY |        |        |       |        |          |  |
|--------------------------------------------------|------------------------|--------|--------|-------|--------|----------|--|
|                                                  | YEARLY                 | THIS   | LAST   | LAST  | YEARLY | % YEARLY |  |
|                                                  | GOAL                   | MONTH  | MONTH  | YEAR  | TOTAL  | GOAL     |  |
|                                                  |                        |        |        |       |        |          |  |
| Visitors                                         | 88,000                 | 7,149  | 5,400  | 3,363 | 31,619 | 36%      |  |
| Interlibrary Loans                               | 1,504                  | 118    | 149    | 0     | 791    | 53%      |  |
| Interlibrary loan requests outside North Mankato | 729                    | 88     | 103    | 0     | 551    | 76%      |  |
| Interlibrary loan requests from BEC              | 452                    | 30     | 46     | 0     | 240    | 53%      |  |
| Bookmobile Stops                                 | 900                    | 55     | 54     | 0     | 403    | 45%      |  |
| Bookmobile Attendance                            | 10,500                 | 814    | 688    | 0     | 4,542  | 43%      |  |
| Circulation                                      |                        |        |        |       |        |          |  |
| Library                                          | 153,065                | 10,738 | 11,998 | 7,049 | 65,517 | 43%      |  |
| Overdrive eBook                                  | 14,006                 | 1,421  | 1,379  | 1,662 | 9,904  | 71%      |  |
| Bookmobile                                       | 18,238                 | 1,199  | 958    | 50    | 7,562  | 41%      |  |
| Hoopla                                           | 9,540                  | 483    | 419    | 745   | 3,360  | 35%      |  |
| Audio Books                                      | 2,308                  | 249    | 230    | 381   | 1,776  | 77%      |  |
| Movies                                           | 805                    | 50     | 28     | 57    | 243    | 30%      |  |
| TV Shows                                         | 422                    | 6      | 13     | 30    | 71     | 17%      |  |
| Music                                            | 571                    | 10     | 9      | 33    | 82     | 14%      |  |
| eBooks                                           | 870                    | 155    | 118    | 207   | 1,037  | 119%     |  |
| Comics                                           | 175                    | 13     | 21     | 37    | 151    | 86%      |  |
| Total Circulation                                | 200,000                | 13,841 | 14,754 | 9,506 | 86,343 | 43%      |  |
| • H • H • •                                      |                        |        |        |       |        |          |  |
| Collections                                      | 5.740                  | 454    | 450    | 222   | 2.274  | 500/     |  |
| Library                                          | 5,743                  | 464    | 452    | 320   | 3,371  | 59%      |  |
| Overdrive eBook                                  | 681                    | 51     | 34     | 46    | 515    | 76%      |  |
| Bookmobile                                       | 856                    | 35     | 62     | 47    | 356    | 42%      |  |
| Discarded                                        | -1,000                 | 0      | 0      | -162  | -918   | 92%      |  |
| Total Collection Development                     | 6,279                  | 550    | 548    | 251   | 3,324  | 53%      |  |
| Programs                                         |                        |        |        |       |        |          |  |
| Children's Programs                              | 250                    | 14     | 11     | 11    | 76     | 30%      |  |
| Young Adult Programs                             | 95                     | 5      | 7      | 2     | 31     | 33%      |  |
| Adult Programs                                   | 200                    | 4      | 6      | 8     | 48     | 24%      |  |
| Family Programs                                  | 20                     | 35     | 22     | 0     | 121    | 605%     |  |
| Storytime (Bookmobile)                           | 265                    | 8      | 3      | 0     | 33     | 12%      |  |
| Total Programs                                   | 830                    | 58     | 46     | 21    | 309    | 37%      |  |
|                                                  |                        |        |        |       |        |          |  |
| Program Attendance                               | 5.000                  | 2.40   | 221    | 501   | 0.045  | 4501     |  |
| Children's Program Attendance                    | 5,000                  | 241    | 324    | 501   | 2,242  |          |  |
| Young Adult Program Attendance                   | 1,000                  | 148    | 248    | 115   | 653    |          |  |
| Adult Program Attendance                         | 2,000                  | 99     | 157    | 1,248 | 1,175  |          |  |
| Family Program Attendance                        | 5,000                  | 1,138  | 593    | 0     | 2,121  |          |  |
| Storytime Attendance                             | 3,200                  | 551    | 531    | 0     | 2,163  |          |  |
| Total Program Attendance                         | 16,200                 | 2,177  | 1,853  | 1,864 | 8,354  | 52%      |  |

### **Library Programs**

■ Visitors ■ Total Circulation