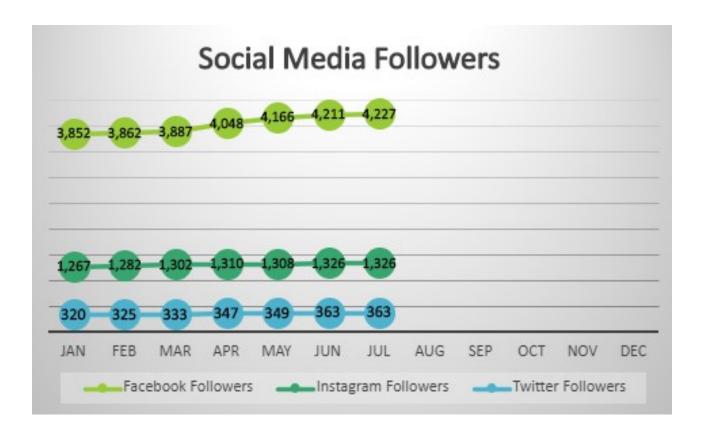

# **PUBLIC INFORMATION**

| P                                 | UBLIC INF      | ORMATIO       | V             |              |                 |                  |
|-----------------------------------|----------------|---------------|---------------|--------------|-----------------|------------------|
| COCINI MEDIA                      | YEARLY<br>GOAL | THIS<br>MONTH | LAST<br>MONTH | LAST<br>YEAR | YEARLY<br>TOTAL | % YEARLY<br>GOAL |
| SOCIAL MEDIA                      | 505            | 40            | 40            | 45           | 242             | 470/             |
| Facebook Posts                    | 525            | 43            | 42            | 45           | 248             | 47%              |
| Facebook Likes                    | 4,200          | 3,994         | 3,978         | 3,514        | 3,994           |                  |
| Facebook Followers                | 4,500          | 4,227         | 4,211         | 3,621        | 4,227           | 94%              |
| Facebook Impressions/Reach        | 575,000        | 65,314        | 55,234        | 37,154       | 528,223         |                  |
| Instagram Posts                   | 525            | 34            | 32            | 34           | 214             | 41%              |
| Instagram Followers               | 1,500          | 1,326         | 1,326         | 1,153        | •               |                  |
| Instagram Impressions/Reach       | 100,000        | 7,880         | 8,254         | 7,040        | 60,780          |                  |
| Twitter Posts                     | 525            | 35            | 30            | 36           | 218             | 42%              |
| Twitter Followers                 | 440            | 363           | 363           | 273          | 363             | 83%              |
| Twitter Impressions/Reach         | 112,000        | 8,149         | 8,909         | 8,824        | 106,265         | 95%              |
| City E-Newsletters Sent           | 52             | 5             | 4             | 5            | 31              | 60%              |
| City E-Newsletters Subscribers    | 1,350          | 1,420         | 1,420         | 1,173        | 1,420           | 105%             |
| Videos                            | 36             | 3             | 2             | 2            | 32              | 89%              |
| Events Attended                   | 48             | 12            | 9             | 7            | 60              | 125%             |
| PSA/News Releases                 | 84             | 6             | 10            | 7            | 30              | 36%              |
| CITY NOTIFICATIONS                |                |               |               |              |                 |                  |
| Nixle Messages - Library          | 12             | 0             | 0             | 0            | 0               | 0%               |
| Nixle Messages - Pool             | 12             | 0             | 0             | 0            | 1               | 8%               |
| Nixle Messages - Caswell          | 12             | 4             | 0             | 2            | 6               | 50%              |
| Nixle Messages - Street           | 12             | o             | 1             | 0            | 2               | 17%              |
| Nixle Messages - Community Events | 12             | 1             | 0             | 0            | 4               | 33%              |
| Nixle Messages - Emergency Alerts | 12             | o             | 0             | 0            | 0               | 0%               |
| New Nixle Sign Ups                | 1,400          | 30            | 87            | 44           | 468             | 33%              |
| Total Nixle Users                 | 5,600          | 5,534         | 5,504         | 4,439        | 5,534           | 99%              |