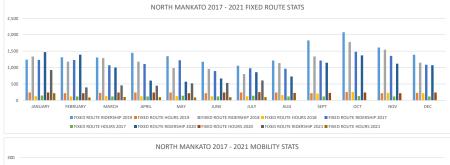

| JANUARY | FEBRUARY | MARCH | APRIL | MAY   | JUNE | JULY | AUG  | SEPT  | ОСТ   | NOV   | DEC   | TOTALS   |
|-----------------------|---------|----------|-------|-------|-------|------|------|------|-------|-------|-------|-------|----------|
| FIXED ROUTE RIDERSHIP | 1.235   | 1.229    | 1.072 | 1.109 | 1.223 | 894  | 978  | 967  | 1.217 | 1.481 | 1.356 | 1.087 | 13.848   |
| FIXED ROUTE HOURS     | 150     | 120      | 120   | 120   | 144   | 120  | 144  | 120  | 120   | 132   | 120   | 120   | 1,530.00 |
| MOBILITY RIDERSHIP    | 70      | 62       | 84    | 77    | 102   | 73   | 89   | 77   | 85    | 80    | 80    | 79    | 958      |
| MOBILITY HOURS        | 35      | 31       | 42    | 42    | 50.5  | 36.5 | 44.5 | 38.5 | 37.5  | 40    | 40    | 39.5  | 477.00   |







#### **N/M RIDERSHIP**

#### **TIME BREAK-DOWN**

#### **TRIP BREAK-DOWN**

|        | 1                    | , , , , , , , , , , , , , , , , |               |               |          | _ |                |                 |                | TIME DILEMIN DOTTIN |  |         |      |       |        |          |  |
|--------|----------------------|---------------------------------|---------------|---------------|----------|---|----------------|-----------------|----------------|---------------------|--|---------|------|-------|--------|----------|--|
| DATE   |                      | N/M Resident                    | Cherry to N/M | N/M to Cherry | TOTAL    |   | 8:35am-10:00am | 10:01am-11:30am | 11:31am-1:00pm | 1:01pm-2:45pm       |  | MEDICAL | WORK | STORE | MISC   | SCHOOL   |