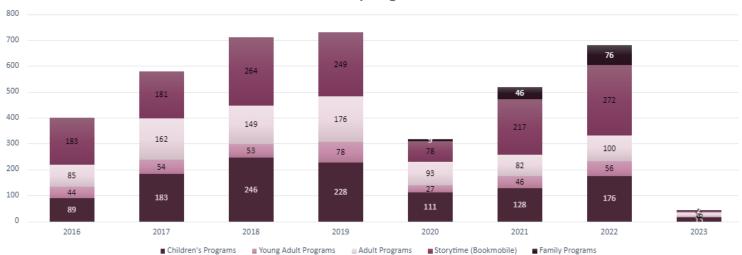

### North Mankato Taylor Library Programs January 2023

| Children's                    | <u>Participants</u> |
|-------------------------------|---------------------|
| Read & Play (7)               | 158                 |
| Mother Daughter Book club     | 14                  |
| Very Hungry Book club         | 7                   |
| You've been Booked            | 27                  |
| Early Out                     | 17                  |
| Donuts and Pis                | 9                   |
| Saturday Shenanigans (2)      | 156                 |
| Bridges 3 <sup>rd</sup> Grade | 39                  |
| TOTAL                         | 427                 |
| Young Adult                   |                     |
| Tween/Teen DIY                | 4                   |
| Free Food Friday              | 16                  |
| Lego Club                     | 3                   |
| You've been Booked            | 19                  |
| TOTAL                         | 42                  |
| Family                        |                     |
| Monroe School open house      | 170                 |
| Daniel Tiger Story Station    | 23                  |
| TOTAL                         | 203                 |
| Adult                         |                     |
| Adult Craft Night (2)         | 48                  |
| Night Book club               | 8                   |
| Wine and Words                | 13                  |
| Library Book club             | 11                  |
| Card Club (3)                 | 16                  |
| Puzzle and Pies               | 37                  |
| Chess Night                   | 6                   |
| Lifeworks                     | 23                  |
| You've been Booked            | 58                  |
| Blood Drive                   | 21                  |
| Adult Spelling Bee            | 100                 |
| Monday Movie                  | 15                  |
| TOTAL                         | 356                 |
| Bookmobile                    |                     |
| Daycare Story Times (6)       | 206                 |
| All Saints Site Visit         | 47                  |
| TOTAL                         | 253                 |