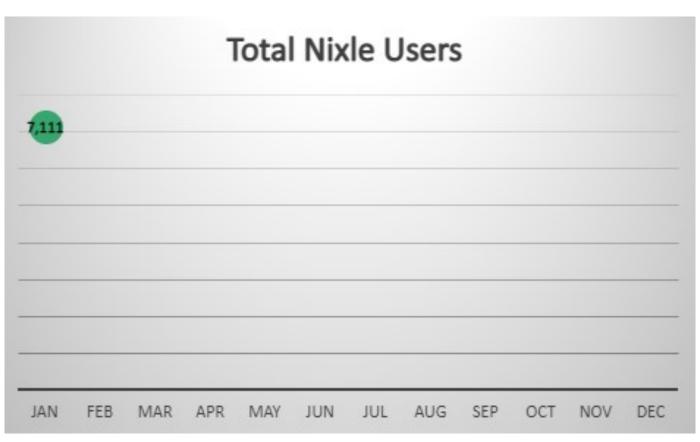

# **PUBLIC INFORMATION**

| PUBLIC INFORMATION                |                |               |               |              |                 |                  |  |  |
|-----------------------------------|----------------|---------------|---------------|--------------|-----------------|------------------|--|--|
|                                   | YEARLY<br>GOAL | THIS<br>MONTH | LAST<br>MONTH | LAST<br>YEAR | YEARLY<br>TOTAL | % YEARLY<br>GOAL |  |  |
| SOCIAL MEDIA                      |                |               |               |              |                 |                  |  |  |
| Facebook Posts                    | 600            | 45            | 47            | 36           | 45              | 8%               |  |  |
| Facebook Followers                | 5,500          | 5,013         | 4,922         | 4,488        | 5,013           | 91%              |  |  |
| Facebook Impressions/Reach        | 1,000,000      | 115,811       | 80,938        | 115,189      | 115,811         | 12%              |  |  |
| Instagram Posts                   | 750            | 67            | 71            | 51           | 67              | 9%               |  |  |
| Instagram Followers               | 2,000          | 1,438         | 1,417         | 1,344        | 1,438           | 72%              |  |  |
| Instagram Impressions/Reach       | 150,000        | 13,561        | 11,172        | 9,276        | 13,561          | 9%               |  |  |
| Twitter Posts                     | 600            | 28            | 52            | 32           | 28              | 5%               |  |  |
| Twitter Followers                 | 600            | 517           | 501           | 405          | 517             | 86%              |  |  |
| Twitter Impressions/Reach         | 150,500        | 7,039         | 5,476         | 7,229        | 7,039           | 5%               |  |  |
| City E-Newsletters Sent           | 52             | 4             | 5             | 4            | 4               | 8%               |  |  |
| City E-Newsletters Subscribers    | 1,700          | 1,502         | 1,492         | 1,446        | 1,502           | 88%              |  |  |
| Videos                            | 24             | 3             | 1             | 1            | 3               | 13%              |  |  |
| Events Attended                   | 100            | 4             | 6             | 6            | 4               | 4%               |  |  |
| PSA/News Releases                 | 48             | 5             | 4             | 6            | 5               | 10%              |  |  |
|                                   |                |               |               |              |                 |                  |  |  |
| CITY NOTIFICATIONS                |                |               |               |              |                 |                  |  |  |
| Nixle Messages - Library          | 12             | 0             | 0             | 0            | 0               | 0%               |  |  |
| Nixle Messages - Pool             | 12             | 0             | 0             | 0            | 0               | 0%               |  |  |
| Nixle Messages - Caswell          | 12             | 0             | 0             | 0            | 0               | 0%               |  |  |
| Nixle Messages - Street           | 12             | 0             | 0             | 0            | 0               | 0%               |  |  |
| Nixle Messages - Community Events | 12             | 0             | 0             | 0            | 0               | 0%               |  |  |
| Nixle Messages - Emergency Alerts | 12             | 4             | 3             | 2            | 4               | 33%              |  |  |
| New Nixle Sign Ups                | 700            | 118           | 148           | 43           | 118             | 17%              |  |  |
| Total Nixle Users                 | 7,500          | 7,111         | 6,993         | 5,768        | 7,111           | 95%              |  |  |
|                                   |                |               |               |              |                 |                  |  |  |