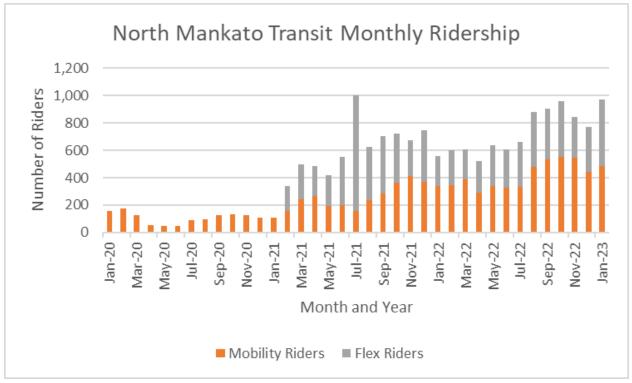

| 2023 2023 2023 2023 2023 2023 2023 2023                                                                   | 2023 2023 2023 2023 2023 2023 2023 2023                                                                                    | 2023 2023 2023 2023 2023 2023 2023 2023                                                                                               | 2023 2023 2023 2023 2023 2023 2023 2023                                                                 |





|                       | Jan-22      | Feb-22    | Mar-22 | Apr-22 | May-22 | Jun-22 | Jul-22 | Aug-22 | Sep-22 | Oct-22 | Nov-22 | Dec-22 | Jan-23 |
|-----------------------|-------------|-----------|--------|--------|--------|--------|--------|--------|--------|--------|--------|--------|--------|
| Fixed Route (Route 5) |             |           |        |        |        |        |        |        |        |        |        |        |        |
| Ridership             | 747         | 637       | 803    | 885    | 772    | 837    | 708    | 978    | 1055   | 1017   | 1025   | 762    | 660    |
| Route Hours           | 94.5        | 90        | 103.5  | 94.5   | 94.5   | 99     | 90     | 103.5  | 94.5   | 94.5   | 94.5   | 99     | 99     |
| Rides per Hour        | 7.90        | 7.0