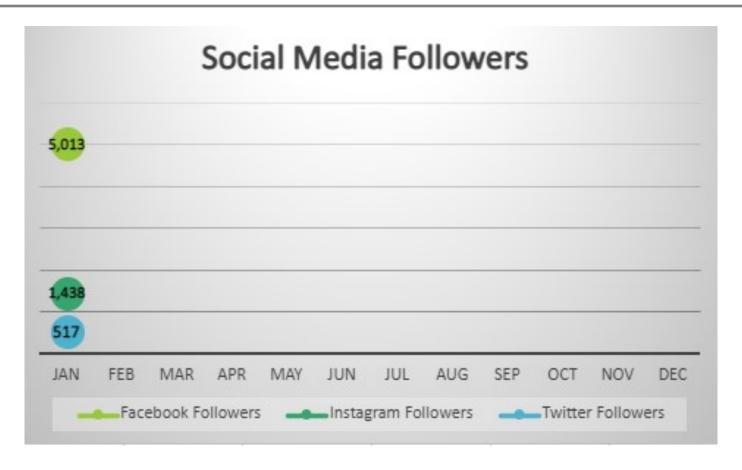

# **PUBLIC INFORMATION**

| PUBLIC INFORMATION                |                |               |               |              |                 |                  |  |  |
|-----------------------------------|----------------|---------------|---------------|--------------|-----------------|------------------|--|--|
|                                   | YEARLY<br>GOAL | THIS<br>MONTH | LAST<br>MONTH | LAST<br>YEAR | YEARLY<br>TOTAL | % YEARLY<br>GOAL |  |  |
| SOCIAL MEDIA                      |                |               |               |              |                 |                  |  |  |
| Facebook Posts                    | 600            | 45            | 47            | 36           | 45              | 8%               |  |  |
| Facebook Followers                | 5,500          | 5,013         | 4,922         | 4,488        | 5,013           | 91%              |  |  |
| Facebook Impressions/Reach        | 1,000,000      | 115,811       | 80,938        | 115,189      | 115,811         | 12%              |  |  |
| Instagram Posts                   | 750            | 67            | 71            | 51           | 67              | 9%               |  |  |
| Instagram Followers               | 2,000          | 1,438         | 1,417         | 1,344        | 1,438           | 72%              |  |  |
| Instagram Impressions/Reach       | 150,000        | 13,561        | 11,172        | 9,276        | 13,561          | 9%               |  |  |
| Twitter Posts                     | 600            | 28            | 52            | 32           | 28              | 5%               |  |  |
| Twitter Followers                 | 600            | 517           | 501           | 405          | 517             | 86%              |  |  |
| Twitter Impressions/Reach         | 150,500        | 7,039         | 5,476         | 7,229        | 7,039           | 5%               |  |  |
| City E-Newsletters Sent           | 52             | 4             | 5             | 4            | 4               | 8%               |  |  |
| City E-Newsletters Subscribers    | 1,700          | 1,502         | 1,492         | 1,446        | 1,502           | 88%              |  |  |
| Videos                            | 24             | 3             | 1             | 1            | 3               | 13%              |  |  |
| Events Attended                   | 100            | 4             | 6             | 6            | 4               | 4%               |  |  |
| PSA/News Releases                 | 48             | 5             | 4             | 6            | 5               | 10%              |  |  |
|                                   |                |               |               |              |                 |                  |  |  |
| CITY NOTIFICATIONS                |                |               |               |              |                 |                  |  |  |
| Nixle Messages - Library          | 12             | 0             | 0             | 0            | 0               | 0%               |  |  |
| Nixle Messages - Pool             | 12             | 0             | 0             | 0            | 0               | 0%               |  |  |
| Nixle Messages - Caswell          | 12             | 0             | 0             | 0            | 0               | 0%               |  |  |
| Nixle Messages - Street           | 12             | 0             | 0             | 0            | 0               | 0%               |  |  |
| Nixle Messages - Community Events | 12             | 0             | 0             | 0            | 0               | 0%               |  |  |
| Nixle Messages - Emergency Alerts | 12             | 4             | 3             | 2            | 4               | 33%              |  |  |
| New Nixle Sign Ups                | 700            | 118           | 148           | 43           | 118             | 17%              |  |  |
| Total Nixle Users                 | 7,500          | 7,111         | 6,993         | 5,768        | 7,111           | 95%              |  |  |
|                                   |                |               |               |              |                 |                  |  |  |