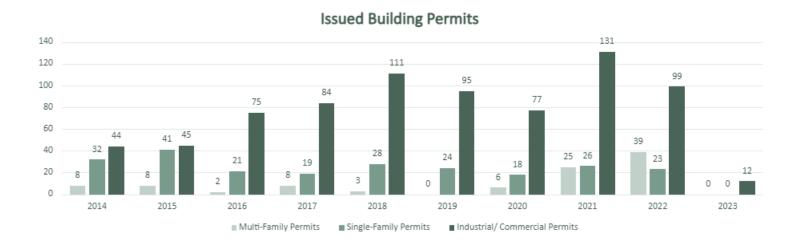

#### **Building Permits**

 To date, 84 building permits have been issued for remodeling and new construction projects. The following is a summary of the new residential units permitted to date:

Single Family Homes -

Manufactured Homes in Camelot -

Townhomes -

Duplexes -

Apartments -

Assisted Living -

**Issued Building Permits (by Category):** The total number of permits issued for a single category. Numbers reported for Duplex, Townhomes, Twin Homes, and Apt/Assisted Living are presented in a light gray. These numbers then add up to the total permits listed as Multi-Family in black.

#### Issued Building Permits - Year to Date Report

|                                                                                                                | Single<br><u>Family</u>                           | <u>Duplex</u>                                   | Townhome<br><u>Condos</u>                        | Apt./<br>Asst. Living                         | New<br>Industrial /<br>Commercial             | Non-Residential<br><u>Remodel</u>                 | Mobile<br><u>Homes</u>                        | <u>Other</u>                                | Residential<br><u>Remodel</u>                       | <u>Totals</u>                                         |
|----------------------------------------------------------------------------------------------------------------|---------------------------------------------------|-------------------------------------------------|--------------------------------------------------|-----------------------------------------------|-----------------------------------------------|---------------------------------------------------|-----------------------------------------------|---------------------------------------------|-----------------------------------------------------|-------------------------------------------------------|
| 2023 - Thru January<br>Number of Permits<br>Number of Structures<br>Number of Units<br>Dollar Value<br>Revenue | 0<br>0<br>0<br>\$ -<br>\$ -                       | 0<br>0<br>0<br>\$ -<br>\$ -                     | 0<br>0<br>0<br>\$ -<br>\$ -                      | 0<br>0<br>0<br>\$ -<br>\$ -                   | 0<br>0<br>0<br>\$ -<br>\$ -                   | 12<br>0<br>0<br>\$ 704,360.00<br>\$ 11,163.05     | 0<br>0<br>0<br>\$ -<br>\$ -                   | 0<br>0<br>0<br>\$ -<br>\$ -                 | 72<br>0<br>0<br>\$ 251,983.90<br>\$ 7,021.25        | 84<br>0<br>0<br>\$ 956,343.90<br>\$ 18,184.30         |
|                                                                                                                | Single<br><u>Family</u>                           | <u>Duplex</u>                                   | Townhome<br>Condos                               | Apt./<br><u>Asst. Living</u>                  | Industrial /<br>Commercial                    | Non-Residential<br>Remodel                        | Mobile<br><u>Homes</u>                        | <u>Other</u>                                | Residential<br><u>Remodel</u>                       | <u>Totals</u>                                         |
| 2022<br>Number of Permits<br>Number of Structures<br>Number of Units<br>Dollar Value<br>Revenue                | 23<br>23<br>23<br>\$ 8,850,560.00<br>\$ 72,134.40 | 0<br>0<br>0<br>\$ -<br>\$ -                     | 38<br>5<br>38<br>\$ 8,550,000.00<br>\$ 86,578.44 | 1<br>1<br>9<br>\$1,589,472.00<br>\$ 14,293.72 | 2<br>2<br>2<br>\$1,260,306.00<br>\$ 14,621.00 | 97<br>0<br>0<br>\$ 12,962,737.09<br>\$ 112,820.90 | 1<br>0<br>0<br>\$ 31,450.00<br>\$ 523.87      | 21<br>0<br>0<br>\$100,050.00<br>\$ 838.31   | 1437<br>0<br>0<br>\$ 12,579,637.74<br>\$ 262,757.80 | 1620<br>31<br>72<br>\$ 45,924,212.83<br>\$ 564,568.44 |
|                                                                                                                | <u>Family</u>                                     | <u>Duplex</u>                                   | Condos                                           | Asst. Living                                  |                                               | Commercial                                        | <u>Homes</u>                                  | <u>Other</u>                                | Remodel                                             | <u>Totals</u>                                         |
| 2021<br>Number of Permits<br>Number of Structures<br>Number of Units<br>Dollar Value<br>Revenue                | 26<br>26<br>26<br>\$ 8,920,700.00<br>\$ 73,567.63 | 5<br>5<br>10<br>\$ 2,700,000.00<br>\$ 21,181.65 | 19<br>3<br>19<br>\$ 4,615,000.00<br>\$ 47,408.79 | 1<br>1<br>4<br>\$ 737,000.00<br>\$ 7,565.93   |                                               | 131<br>1<br>0<br>\$ 9,118,919.74<br>\$ 112,409.15 | 73<br>0<br>0<br>\$1,395,600.00<br>\$25,739.94 | 20<br>0<br>0<br>\$144,841.36<br>\$ 1,861.54 | 1350<br>0<br>0<br>\$ 9,834,485.96<br>\$ 206,389.51  | 1625<br>36<br>59<br>\$ 37,466,547.06<br>\$ 496,124.14 |
|                                                                                                                | Single<br><u>Family</u>                           | <u>Duplex</u>                                   | Townhome<br>Condos                               | Apt./<br>Asst. Living                         |                                               | Industry<br>Commercial                            | Mobile<br><u>Homes</u>                        | <u>Other</u>                                | Residential<br>Remodel                              | <u>Totals</u>                                         |
| 2020<br>Number of Permits<br>Number of Structures<br>Number of Units<br>Dollar Value<br>Revenue                | 18<br>18<br>18<br>\$ 6,199,210<br>\$ 52,557       | 0<br>0<br>0<br>\$<br>\$ -                       | 19<br>2<br>19<br>\$ 3,414,490<br>\$ 39,358       | 4<br>4<br>16<br>\$ 1,672,000<br>\$ 16,189     |                                               | 76<br>2<br>0<br>\$ 8,473,790<br>\$ 84,849         | 13<br>0<br>0<br>0<br>\$ 248,719<br>\$ 4,564   | 14<br>0<br>0<br>\$ 28,010<br>\$ 570         | 1326<br>0<br>0<br>\$ 11,405,046<br>\$ 203,358       | 1470<br>26<br>53<br>\$ 31,441,265<br>\$ 401,445       |
|                                                                                                                | Single<br><u>Family</u>                           | <u>Duplex</u>                                   | Townhome<br><u>Condos</u>                        | Apt./<br>Asst. Living                         |                                               | Industry<br><u>Commercial</u>                     |                                               | <u>Other</u>                                | Residential<br><u>Remodel</u>                       | <u>Totals</u>                                         |
| <b>2019</b> Number of Permits  Number of Units  Dollar Value  Revenue                                          | 24<br>24<br>\$ 7,836,395<br>\$ 65,941.31          | 0<br>0<br>\$ -<br>\$ -                          | 0<br>0<br>\$ -<br>\$ -                           | 2<br>8<br>\$ 800,000<br>\$ 7,752.82           |                                               | 102<br>0<br>\$ 7,130,904<br>\$ 78,541.92          |                                               | 12<br>0<br>\$ 11,300<br>\$ 556.08           | 1,155<br>0<br>\$ 6,369,548<br>\$ 143,131.13         | 1,295<br>32<br>\$22,148,147<br>\$295,923.26           |
| 2018<br>Number of Permits<br>Number of Units<br>Dollar Value<br>Revenue                                        | 28<br>28<br>\$7,958,580<br>\$69,184.85            | 0<br>0<br>\$0<br>\$0.00                         | 1<br>6<br>\$1,198,500<br>\$9,241.35              | 2<br>8<br>\$795,000<br>\$7,711.83             |                                               | 111<br>0<br>\$29,748,940<br>\$241,223.01          |                                               | 23<br>0<br>\$2,500<br>\$768.00              | 1060<br>0<br>\$5,637,275<br>\$131,777.66            | 1,225<br>42<br>\$45,340,795<br>\$459,906.70           |
| 2017<br>Number of Permits<br>Number of Units<br>Dollar Value<br>Revenue                                        | 19<br>19<br>\$5,036,280<br>\$44,392.31            | 0<br>0<br>\$0<br>\$0.00                         | 6<br>35<br>\$5,749,970<br>\$49,420.66            | 3<br>32<br>\$3,078,733<br>\$27,056.19         |                                               | 84<br>0<br>\$9,556,049<br>\$94,725.53             |                                               | 21<br>0<br>\$25,500<br>\$1,072.06           | 1035<br>0<br>\$5,237,219<br>\$126,340.38            | 1,168<br>86<br>\$28,683,751<br>\$343,007.13           |