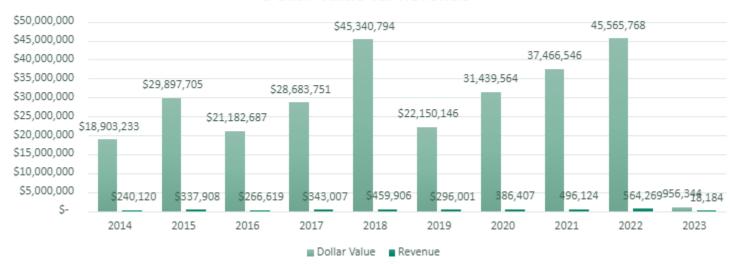

| COMMU                                                 | COMMUNITY DEVELOPMENT SUMMARY |            |              |              |                 |                  |  |  |  |
|-------------------------------------------------------|-------------------------------|------------|--------------|--------------|-----------------|------------------|--|--|--|
|                                                       | YEARLY<br>GOAL                | THIS MONTH | LAST MONTH   | LAST<br>YEAR | YEARLY<br>TOTAL | % YEARLY<br>GOAL |  |  |  |
| Issued Building Permits                               |                               |            |              |              |                 |                  |  |  |  |
| Multi-Family                                          | 50                            | 0          | 1            | 0            | 0               | 0%               |  |  |  |
| Duplex                                                |                               | О          | 0            | 0            | 0               |                  |  |  |  |
| Town Homes                                            |                               | О          | 0            | 0            | О               |                  |  |  |  |
| Apt/ Assisted Living                                  |                               | О          | 1            | 0            | 0               |                  |  |  |  |
| Single-Family                                         | 25                            | О          | 2            | 1            | 0               | 0%               |  |  |  |
| Mobile Homes                                          | 10                            | О          | 0            | 0            | 0               | 0%               |  |  |  |
| Residential (Garages, Roofing, Siding, Remodel, etc.) | 1,500                         | 72         | 64           | 69           | 72              | 5%               |  |  |  |
| Other (Signs, Demolition, etc.)                       | 25                            | О          | 0            | 0            | 0               | 0%               |  |  |  |
| Industrial/ Commercial                                | 100                           | 12         | 7            | 6            | 12              | 12%              |  |  |  |
|                                                       |                               |            |              |              |                 |                  |  |  |  |
| Number of Permits                                     | 1,710                         | 84         | 74           | 76           | 84              | 5%               |  |  |  |
| Number of Units                                       | 85                            | 0          | 11           | 1            | 0               | 0%               |  |  |  |
| Number of Online Permits                              | 400                           | 7          | 15           | 28           | 7               | 2%               |  |  |  |
| Number of Structures                                  | 70                            | 0          | 3            | 1            | 0               | 0%               |  |  |  |
| Dollar Value                                          | \$ 47,000,000                 | \$ 956,344 | \$ 3,207,548 | \$ 4,030,137 | \$ 956,344      | 2%               |  |  |  |
| Revenue                                               | \$ 416,000                    | \$ 18,184  | \$ 36,751    | \$ 40,999    | \$ 18,184       | 4%               |  |  |  |
|                                                       |                               |            |              |              |                 |                  |  |  |  |
| Rental Licenses Issued                                | 680                           | 628        | 1            | 0            | 628             | 92%              |  |  |  |
| Rental Inspections - Fire Dept.                       | 50                            | 0          | 0            | 0            | 0               |                  |  |  |  |
| Rental Inspections - Staff                            | 50                            | 46         | 26           | 8            | 46              | 92%              |  |  |  |
| Inspections Conducted                                 | 3,500                         | 271        | 412          | 217          | 271             | 8%               |  |  |  |
| Inflow and Infiltration Inspections                   | 225                           | 16         | 5            | 15           | 16              | 7%               |  |  |  |
| Plan Reviews Completed                                | 225                           | 8          | 12           | 11           | 8               | 4%               |  |  |  |
| Code Letters Sent                                     | 25                            | 2          | 1            | 1            | 2               | 8%               |  |  |  |
| Code Cases Closed                                     | 25                            | 2          | 2            | 0            | 2               | 8%               |  |  |  |
| Planning Studies Underway                             | 3                             | 2          | 3            | 4            | 2               | 67%              |  |  |  |
| Zoning Clanges                                        | 2                             | 0          | 0            | 0            | 0               | 0%               |  |  |  |
| Annexation Requests                                   | 2                             | О          | 0            | 0            | 0               | 0%               |  |  |  |
| CUP Requests                                          | 1                             | О          | О            | 0            | 0               | 0%               |  |  |  |
| PUD Requests                                          | 1                             | 0          | 0            | 0            | 0               | 0%               |  |  |  |

#### Dollar Value vs. Revenue

#### Issued Building Permits - Year to Date Report

|                                                                                                                | Single<br><u>Family</u>                           | <u>Duplex</u>                                   | Townhome<br><u>Condos</u>                        | Apt./<br>Asst. Living                         | New<br>Industrial /<br>Commercial             | Non-Residential<br><u>Remodel</u>                 | Mobile<br><u>Homes</u>                        | <u>Other</u>                                | Residential<br><u>Remodel</u>                       | <u>Totals</u>                                         |
|----------------------------------------------------------------------------------------------------------------|---------------------------------------------------|-------------------------------------------------|--------------------------------------------------|-----------------------------------------------|-----------------------------------------------|---------------------------------------------------|-----------------------------------------------|---------------------------------------------|-----------------------------------------------------|-------------------------------------------------------|
| 2023 - Thru January<br>Number of Permits<br>Number of Structures<br>Number of Units<br>Dollar Value<br>Revenue | 0<br>0<br>0<br>\$ -<br>\$ -                       | 0<br>0<br>0<br>\$ -<br>\$ -                     | 0<br>0<br>0<br>\$ -<br>\$ -                      | 0<br>0<br>0<br>\$ -<br>\$ -                   | 0<br>0<br>0<br>\$ -<br>\$ -                   | 12<br>0<br>0<br>\$ 704,360.00<br>\$ 11,163.05     | 0<br>0<br>0<br>\$ -<br>\$ -                   | 0<br>0<br>0<br>\$ -<br>\$ -                 | 72<br>0<br>0<br>\$ 251,983.90<br>\$ 7,021.25        | 84<br>0<br>0<br>\$ 956,343.90<br>\$ 18,184.30         |
|                                                                                                                | Single<br><u>Family</u>                           | <u>Duplex</u>                                   | Townhome<br>Condos                               | Apt./<br><u>Asst. Living</u>                  | Industrial /<br>Commercial                    | Non-Residential<br>Remodel                        | Mobile<br><u>Homes</u>                        | <u>Other</u>                                | Residential<br><u>Remodel</u>                       | <u>Totals</u>                                         |
| 2022<br>Number of Permits<br>Number of Structures<br>Number of Units<br>Dollar Value<br>Revenue                | 23<br>23<br>23<br>\$ 8,850,560.00<br>\$ 72,134.40 | 0<br>0<br>0<br>\$ -<br>\$ -                     | 38<br>5<br>38<br>\$ 8,550,000.00<br>\$ 86,578.44 | 1<br>1<br>9<br>\$1,589,472.00<br>\$ 14,293.72 | 2<br>2<br>2<br>\$1,260,306.00<br>\$ 14,621.00 | 97<br>0<br>0<br>\$ 12,962,737.09<br>\$ 112,820.90 | 1<br>0<br>0<br>\$ 31,450.00<br>\$ 523.87      | 21<br>0<br>0<br>\$100,050.00<br>\$ 838.31   | 1437<br>0<br>0<br>\$ 12,579,637.74<br>\$ 262,757.80 | 1620<br>31<br>72<br>\$ 45,924,212.83<br>\$ 564,568.44 |
|                                                                                                                | <u>Family</u>                                     | <u>Duplex</u>                                   | Condos                                           | Asst. Living                                  |                                               | Commercial                                        | <u>Homes</u>                                  | <u>Other</u>                                | Remodel                                             | <u>Totals</u>                                         |
| 2021<br>Number of Permits<br>Number of Structures<br>Number of Units<br>Dollar Value<br>Revenue                | 26<br>26<br>26<br>\$ 8,920,700.00<br>\$ 73,567.63 | 5<br>5<br>10<br>\$ 2,700,000.00<br>\$ 21,181.65 | 19<br>3<br>19<br>\$ 4,615,000.00<br>\$ 47,408.79 | 1<br>1<br>4<br>\$ 737,000.00<br>\$ 7,565.93   |                                               | 131<br>1<br>0<br>\$ 9,118,919.74<br>\$ 112,409.15 | 73<br>0<br>0<br>\$1,395,600.00<br>\$25,739.94 | 20<br>0<br>0<br>\$144,841.36<br>\$ 1,861.54 | 1350<br>0<br>0<br>\$ 9,834,485.96<br>\$ 206,389.51  | 1625<br>36<br>59<br>\$ 37,466,547.06<br>\$ 496,124.14 |
|                                                                                                                | Single<br><u>Family</u>                           | <u>Duplex</u>                                   | Townhome<br>Condos                               | Apt./<br>Asst. Living                         |                                               | Industry<br>Commercial                            | Mobile<br><u>Homes</u>                        | <u>Other</u>                                | Residential<br>Remodel                              | <u>Totals</u>                                         |
| 2020<br>Number of Permits<br>Number of Structures<br>Number of Units<br>Dollar Value<br>Revenue                | 18<br>18<br>18<br>\$ 6,199,210<br>\$ 52,557       | 0<br>0<br>0<br>\$<br>\$ -                       | 19<br>2<br>19<br>\$ 3,414,490<br>\$ 39,358       | 4<br>4<br>16<br>\$ 1,672,000<br>\$ 16,189     |                                               | 76<br>2<br>0<br>\$ 8,473,790<br>\$ 84,849         | 13<br>0<br>0<br>0<br>\$ 248,719<br>\$ 4,564   | 14<br>0<br>0<br>\$ 28,010<br>\$ 570         | 1326<br>0<br>0<br>\$ 11,405,046<br>\$ 203,358       | 1470<br>26<br>53<br>\$ 31,441,265<br>\$ 401,445       |
|                                                                                                                | Single<br><u>Family</u>                           | <u>Duplex</u>                                   | Townhome<br><u>Condos</u>                        | Apt./<br>Asst. Living                         |                                               | Industry<br><u>Commercial</u>                     |                                               | <u>Other</u>                                | Residential<br><u>Remodel</u>                       | <u>Totals</u>                                         |
| <b>2019</b> Number of Permits  Number of Units  Dollar Value  Revenue                                          | 24<br>24<br>\$ 7,836,395<br>\$ 65,941.31          | 0<br>0<br>\$ -<br>\$ -                          | 0<br>0<br>\$ -<br>\$ -                           | 2<br>8<br>\$ 800,000<br>\$ 7,752.82           |                                               | 102<br>0<br>\$ 7,130,904<br>\$ 78,541.92          |                                               | 12<br>0<br>\$ 11,300<br>\$ 556.08           | 1,155<br>0<br>\$ 6,369,548<br>\$ 143,131.13         | 1,295<br>32<br>\$22,148,147<br>\$295,923.26           |
| 2018<br>Number of Permits<br>Number of Units<br>Dollar Value<br>Revenue                                        | 28<br>28<br>\$7,958,580<br>\$69,184.85            | 0<br>0<br>\$0<br>\$0.00                         | 1<br>6<br>\$1,198,500<br>\$9,241.35              | 2<br>8<br>\$795,000<br>\$7,711.83             |                                               | 111<br>0<br>\$29,748,940<br>\$241,223.01          |                                               | 23<br>0<br>\$2,500<br>\$768.00              | 1060<br>0<br>\$5,637,275<br>\$131,777.66            | 1,225<br>42<br>\$45,340,795<br>\$459,906.70           |
| 2017<br>Number of Permits<br>Number of Units<br>Dollar Value<br>Revenue                                        | 19<br>19<br>\$5,036,280<br>\$44,392.31            | 0<br>0<br>\$0<br>\$0.00                         | 6<br>35<br>\$5,749,970<br>\$49,420.66            | 3<br>32<br>\$3,078,733<br>\$27,056.19         |                                               | 84<br>0<br>\$9,556,049<br>\$94,725.53             |                                               | 21<br>0<br>\$25,500<br>\$1,072.06           | 1035<br>0<br>\$5,237,219<br>\$126,340.38            | 1,168<br>86<br>\$28,683,751<br>\$343,007.13           |