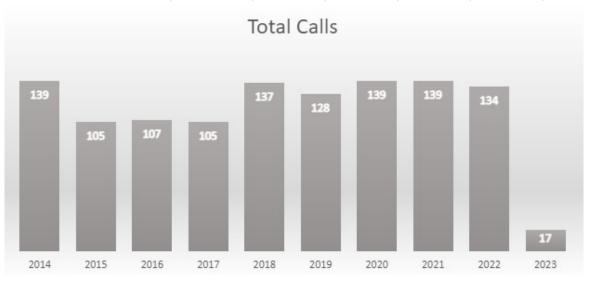

| FIRE DEPARTMENT SUMMARY        |                      |               |               |              |                 |                  |  |  |  |
|--------------------------------|----------------------|---------------|---------------|--------------|-----------------|------------------|--|--|--|
|                                | 5 YEAR TOTAL<br>AVG. | THIS<br>MONTH | LAST<br>MONTH | LAST<br>YEAR | YEARLY<br>TOTAL | % 5 YEAR<br>AVG. |  |  |  |
|                                |                      |               |               |              |                 |                  |  |  |  |
| Total Calls                    | 135                  | 17            | 17            | 19           | 17              | 13%              |  |  |  |
| Mutual Aid                     | 11                   | 1             | 1             | 2            | 1               | 9%               |  |  |  |
| Average Response Time          | 0:06                 | 0:08          | 0:09          | 0:15         | 0:08            | 115%             |  |  |  |
| Average Call Duration          | 0:54                 | 1:02          | 0:47          | 0:53         | 1:02            | 115%             |  |  |  |
| Average # Responders           | 16                   | 14            | 11            | 15           | 14              | 89%              |  |  |  |
| Attendance at Business Meeting | 343                  | 29            | 12            | 30           | 29              | 8%               |  |  |  |
| Attendance at Officer Meeting  | 119                  | 14            | 12            | 12           | 14              | 12%              |  |  |  |
| Total Trainings                | 20                   | 2             | 0             | 3            | 2               | 10%              |  |  |  |
| Total Attendace at Trainings   | 396                  | 40            | 0             | 79           | 40              | 10%              |  |  |  |

## POLICE DEPARTMENT

| JANUARY      | 2016 | 2017 | 2018 | 2019           | 2020 | 2021 | 2022 | 2023 |
|--------------|------|------|------|----------------|------|------|------|------|
| CALLS FOR    |      |      |      |                |      |      |      |      |
| SERVICE      | 516  | 591  | 644  | 727            | 734  | 587  | 647  | 983  |
| YEAR TO DATE |      |      |      |                |      |      |      |      |
| TOTAL        | 516  | 591  | 644  | 644 727 734 58 |      |      | 647  | 983  |