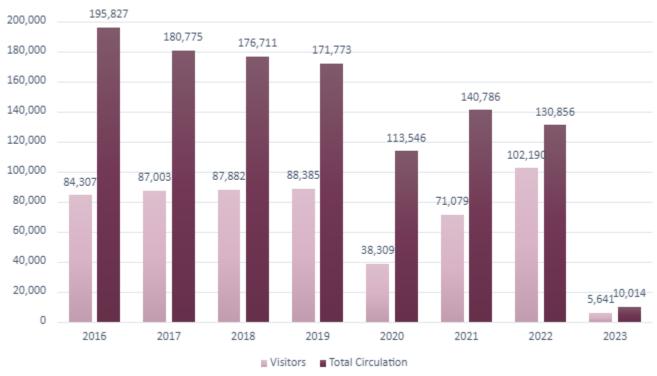

## **PUBLIC INFORMATION**

| TAYLOR LIBRARY SUMMARY                           |         |        |          |        |        |          |  |  |  |
|--------------------------------------------------|---------|--------|----------|--------|--------|----------|--|--|--|
|                                                  | YEARLY  | THIS   | LAST     | LAST   | YEARLY | % YEARLY |  |  |  |
|                                                  | GOAL    | MONTH  | MONTH    | YEAR   | TOTAL  | GOAL     |  |  |  |
|                                                  |         |        |          |        |        |          |  |  |  |
| Visitors                                         | 103,000 | 5,641  | 7,414    | 5,541  | 5,641  | 5%       |  |  |  |
| Interlibrary Loans                               | 1,200   | 77     | 64       | 119    | 77     | 6%       |  |  |  |
| Interlibrary loan requests outside North Mankato | 800     | 56     | 54       | 92     | 56     | 7%       |  |  |  |
| Interlibrary loan requests from BEC              | 350     | 21     | 8        | 27     | 21     | 6%       |  |  |  |
| Bookmobile Stops                                 | 785     | 43     | 36       | 75     | 43     | 5%       |  |  |  |
| Bookmobile Attendance                            | 10,000  | 620    | 536      | 847    | 620    | 6%       |  |  |  |
| Circulation                                      |         |        |          |        |        |          |  |  |  |
| Library                                          | 155,000 | 7,132  | 6,760    | 9,360  | 7,132  | 5%       |  |  |  |
| Overdrive eBook                                  | 16,000  | 1,364  | 1,220    | 1,416  | 1,364  | 9%       |  |  |  |
| Bookmobile                                       | 17,000  | 986    | 852      | 1,413  | 986    | 6%       |  |  |  |
| Hoopla                                           | 5,500   | 532    | 421      | 462    | 532    | 10%      |  |  |  |
| Audio Books                                      | 3,200   | 335    | 269      | 254    | 335    | 10%      |  |  |  |
| Movies                                           | 300     | 25     | 8        | 30     | 25     | 8%       |  |  |  |
| TV Shows                                         | 125     | 2      | 3        | 9      | 2      | 2%       |  |  |  |
| Music                                            | 150     | 8      | 15       | 16     | 8      | 5%       |  |  |  |
| eBooks                                           | 1,475   | 143    | 112      | 134    | 143    | 10%      |  |  |  |
| Comics                                           | 250     | 19     | 14       | 19     | 19     | 8%       |  |  |  |
| Total Circulation                                | 193,500 | 10,014 | 9,253    | 12,651 | 10,014 | 5%       |  |  |  |
| Collections                                      |         |        |          |        |        |          |  |  |  |
| Library                                          | 4,800   | 308    | 347      | 340    | 308    | 6%       |  |  |  |
| Overdrive eBook                                  | 650     | 90     | 118      | 20     | 90     | 14%      |  |  |  |
| Bookmobile                                       | 800     | 46     | 74       | 54     | 46     | 6%       |  |  |  |
| Discarded                                        | -500    | 0      | -30      | -92    | 0      | 0%       |  |  |  |
| Total Collection Development                     | 5,750   | 444    |          | 322    | 444    |          |  |  |  |
| Programs                                         |         |        |          |        |        |          |  |  |  |
| Children's Programs                              | 175     | 15     | 14       | 15     | 15     | 9%       |  |  |  |
| Young Adult Programs                             | 60      | 4      | 5        | 4      | 4      | 7%       |  |  |  |
| Adult Programs                                   | 100     | 15     | 10       | 9      | 15     | 15%      |  |  |  |
| Family Programs                                  | 275     | 7      | 14       | 19     | 7      | 3%       |  |  |  |
| Storytime (Bookmobile)                           | 75      | 2      | 4        | 2      | 2      | 3%       |  |  |  |
| Total Programs                                   | 685     | 43     | 47       | 49     | 43     | 6%       |  |  |  |
|                                                  |         |        |          |        |        |          |  |  |  |
| Program Attendance                               |         |        |          |        |        |          |  |  |  |
| Children's Program Attendance                    | 3,800   | 427    | 312      | 247    | 427    | 11%      |  |  |  |
| Young Adult Program Attendance                   | 640     | 42     | 63       | 45     | 42     | 7%       |  |  |  |
| Adult Program Attendance                         | 1,750   | 356    |          | 205    | 356    |          |  |  |  |
| Family Program Attendance                        | 12,650  | 203    | 625      | 58     | 203    | 2%       |  |  |  |
| Storytime Attendance                             | 4,100   | 253    | $\vdash$ | 215    | 253    | 6%       |  |  |  |
| Total Program Attendance                         | 22,940  | 1,281  | 1,323    | 770    | 1,281  | 6%       |  |  |  |