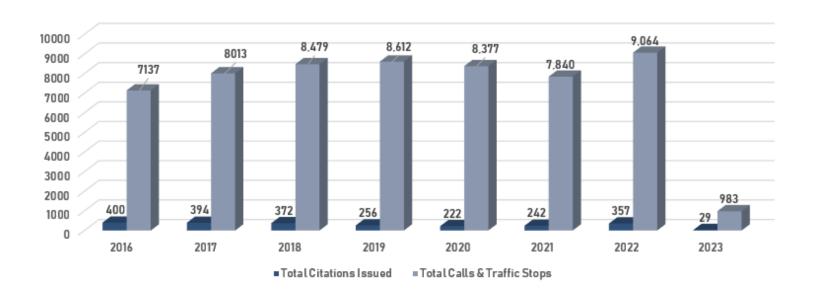

## POLICE DEPARTMENT

| POLICE DEPARTMENT SUMMARY       |                   |               |               |              |               |                     |  |  |  |
|---------------------------------|-------------------|---------------|---------------|--------------|---------------|---------------------|--|--|--|
|                                 | 2022<br>BENCHMARK | THIS<br>MONTH | LAST<br>MONTH | LAST<br>YEAR | 2023<br>TOTAL | % 2022<br>BENCHMARK |  |  |  |
|                                 |                   |               |               |              |               |                     |  |  |  |
| Total Citations Issued          | 357               | 29            | 41            | 15           | 29            | 8%                  |  |  |  |
| Total Calls & Traffic Stops     | 9,064             | 983           | 906           | 648          | 983           | 11%                 |  |  |  |
| Average Emergency Response Time | 4                 | 4             | 4             | 4            | 4             | 93%                 |  |  |  |
| Part One Crimes                 | 124               | 13            | 10            | 13           | 13            | 10%                 |  |  |  |
| Part One Crimes Rate            | 0.07%             | 0.09%         | 0.07%         | 0.09%        | 0.09%         | 126%                |  |  |  |
| Part Two Crimes                 | 263               | 18            | 27            | 23           | 18            | 7%                  |  |  |  |
| Part Two CrimesRate             | 0.16%             | 0.13%         | 0.19%         | 0.16%        | 0.13%         | 82%                 |  |  |  |
| Total Crimes                    | 387               | 31            | 37            | 36           | 31            | 8%                  |  |  |  |
| Total CrimesRate                | 0.23%             | 0.22%         | 0.26%         | 0.26%        | 0.22%         | 96%                 |  |  |  |

## POLICE DEPARTMENT

| JANUARY      | 2016 | 2017 | 2018 | 2019           | 2020 | 2021 | 2022 | 2023 |
|--------------|------|------|------|----------------|------|------|------|------|
| CALLS FOR    |      |      |      |                |      |      |      |      |
| SERVICE      | 516  | 591  | 644  | 727            | 734  | 587  | 647  | 983  |
| YEAR TO DATE |      |      |      |                |      |      |      |      |
| TOTAL        | 516  | 591  | 644  | 644 727 734 58 |      |      | 647  | 983  |