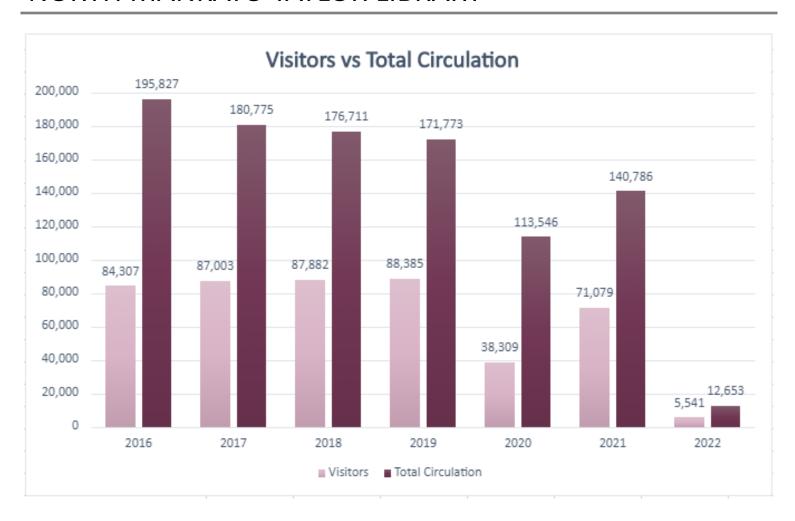

# **PUBLIC INFORMATION**

| TAYLOI                                                              | R LIBRAR               | Y SUMN            | <b>MARY</b>       |                    |                   |          |
|---------------------------------------------------------------------|------------------------|-------------------|-------------------|--------------------|-------------------|----------|
|                                                                     | YEARLY                 | THIS              | LAST              | LAST               | YEARLY            | % YEARLY |
|                                                                     | GOAL                   | MONTH             | MONTH             | YEAR               | TOTAL             | GOAL     |
| Visite                                                              | 75.000                 | F F44             | 7.422             | 2.200              | E E44             | 70/      |
| Visitors                                                            | 75,000                 | 5,541<br>119      | 7,432<br>93       | 3,200<br>80        | 5,541<br>119      | 7%<br>8% |
| Interlibrary Loans Interlibrary Ioan requests outside North Mankato | 1,500<br>1,000         | 92                | 55                | 54                 | 92                | 9%       |
| Interlibrary loan requests outside North Mankato                    | 500                    | 27                | 38                | 26                 | 27                | 5%<br>5% |
| Bookmobile Stops                                                    | 800                    | 75                | 46                | 55                 | 75                | 9%       |
| Bookmobile Attendance                                               | 9,000                  | 847               | 514               | 604                | 847               | 9%       |
| BOOKHODIIE Attendance                                               | 9,000                  | 047               | 514               | 004                | 04/               | 370      |
| Circulation                                                         |                        |                   |                   |                    |                   |          |
| Library                                                             | 125,000                | 9,360             | 6,688             | 7,691              | 9,360             | 7%       |
| Overdrive eBook                                                     | 15,000                 | 1,416             | 1,200             | 1,661              | 1,416             | 9%       |
| Bookmobile                                                          | 18,000                 | 1,413             | 1,041             | 1,054              | 1,413             | 8%       |
| Hoopla                                                              | 6,000                  | 464               | 413               | 658                | 464               | 8%       |
| Audio Books                                                         | 3,200                  | 254               | 216               | 356                | 254               | 8%       |
| Movies                                                              | 400                    | 30                | 22                | 39                 | 30                | 8%       |
| TV Shows                                                            | 100                    | 9                 | 1                 | 15                 | 9                 | 9%       |
| Music                                                               | 200                    | 16                | 18                | 26                 | 16                | 8%       |
| eBooks                                                              | 1,800                  | 134               | 134               | 199                | 134               | 7%       |
| Comics                                                              | 300                    | 19                | 20                | 23                 | 19                | 6%       |
| Total Circulation                                                   | 164,000                | 12,653            | 9,342             | 11,064             | 12,653            | 8%       |
| Collections                                                         |                        |                   |                   |                    |                   |          |
|                                                                     | 5,800                  | 340               | 471               | 421                | 340               | 6%       |
| Library<br>Overdrive eBook                                          | 750                    | 20                | 90                | 159                | 20                | 3%       |
| Bookmobile                                                          | 800                    | 54                | 90                | 46                 | 54                | 7%       |
|                                                                     | -                      |                   |                   |                    |                   |          |
| Discarded                                                           | -1,000<br><b>6,350</b> | -92<br><b>322</b> | -50<br><b>603</b> | -111<br><b>515</b> | -92<br><b>322</b> | 9%<br>5% |
| Total Collection Development                                        | 6,330                  | 322               | 603               | 212                | 322               | 376      |
| Programs                                                            |                        |                   |                   |                    |                   |          |
| Children's Programs                                                 | 150                    | 15                | 13                | 9                  | 15                | 10%      |
| Young Adult Programs                                                | 50                     | 4                 | 4                 | 3                  | 4                 | 8%       |
| Adult Programs                                                      | 100                    | 9                 | 8                 | 4                  | 9                 | 9%       |
| Family Programs                                                     | 50                     | 19                | 11                | 1                  | 19                | 38%      |
| Storytime (Bookmobile)                                              | 50                     | 2                 | 3                 | 13                 | 2                 | 4%       |
| Total Programs                                                      | 400                    | 47                | 36                | 30                 | 49                | 12%      |
|                                                                     |                        |                   |                   |                    |                   |          |
| Program Attendance                                                  |                        |                   |                   |                    |                   |          |
| Children's Program Attendance                                       | 3,500                  | 247               | 238               | 163                | 247               | 7%       |
| Young Adult Program Attendance                                      | 1,000                  | 45                | 91                | 56                 | 45                | 5%       |
| Adult Program Attendance                                            | 2,000                  | 205               | 164               | 141                | 205               |          |
| Family Program Attendance                                           | 5,000                  | 58                | 1,787             | 35                 | 58                | 1%       |
| Storytime Attendance                                                | 3,400                  | 215               | 126               | 175                | 215               | 6%       |
| Total Program Attendance                                            | 14,900                 | 770               | 2,406             | 570                | 770               | 5%       |