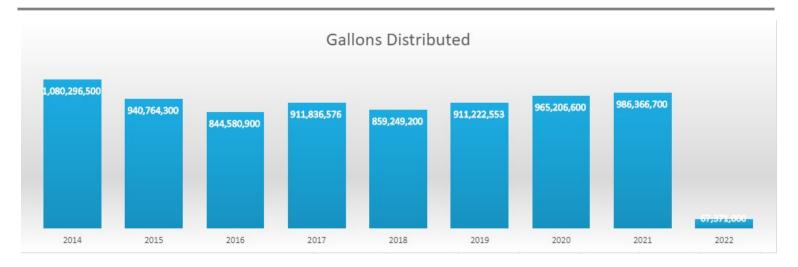

| 0%                                     |
| Valves Exercised (EA)                                | 175                 | 0          | 0          | 0            | 0               | 0%                                     |
| Corp Station Gate Open/Close (EA)                    | 24                  | 100        | 0          | 0            | 0               | 0%                                     |
| Main Breaks Repaired (EA)                            | 12                  | 33.65      | 0          | 1            | 0               | 0%                                     |
| Curb Boxes Located (Shut off)                        | 375                 | 40         | 0          | 37           | 40              | 11%                                    |

#### WATER & SEWER DEPARTMENT





#### **Water Projects for January 2022**

- 7.59% of water used was non-revenue generating.
- 814 of 7,492 (11%) of water meters are radio read.
- 40 water shutoffs.

### WATER UTILITY BILL BREAKDOWN

|                                              | # of Gallons Billed      |                        |                     | Anr                 | nual                |                     |                       |
|----------------------------------------------|--------------------------|------------------------|---------------------|---------------------|---------------------|---------------------|-----------------------|
| Water Rates                                  | Minimum Bill             | Cost Per 1,000 Gallons | 2018 Gallons Billed | 2019 Gallons Billed | 2020 Gallons Billed | 20