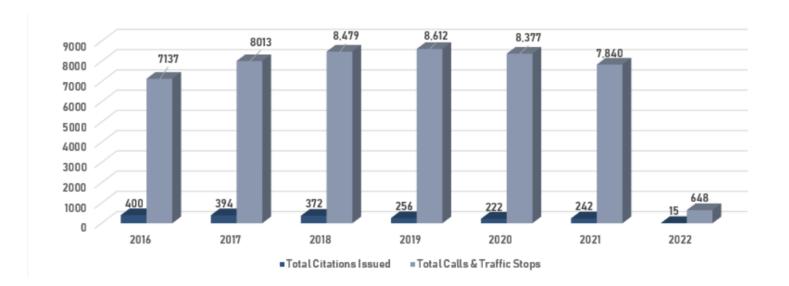

# POLICE DEPARTMENT

| PO                              | POLICE DEPARTMENT SUMMARY |               |               |              |               |                     |  |  |  |  |  |  |
|---------------------------------|---------------------------|---------------|---------------|--------------|---------------|---------------------|--|--|--|--|--|--|
|                                 | 2021<br>BENCHMARK         | THIS<br>MONTH | LAST<br>MONTH | LAST<br>YEAR | 2022<br>TOTAL | % 2021<br>BENCHMARK |  |  |  |  |  |  |
|                                 |                           |               |               |              |               |                     |  |  |  |  |  |  |
| Total Citations Issued          | 242                       | 15            | 17            | 28           | 15            | 6%                  |  |  |  |  |  |  |
| Total Calls & Traffic Stops     | 7,840                     | 648           | 668           | 587          | 648           | 8%                  |  |  |  |  |  |  |
| Average Emergency Response Time | 4                         | 4             | 5             | 3            | 4             | 98%                 |  |  |  |  |  |  |
| Part One Crimes                 | 170                       | 13            | 11            | 13           | 13            | 8%                  |  |  |  |  |  |  |
| Part One Crimes Rate            | 0.10%                     | 0.09%         | 0.08%         | 0.09%        | 0.09%         | 92%                 |  |  |  |  |  |  |
| Part Two Crimes                 | 269                       | 23            | 27            | 25           | 23            | 9%                  |  |  |  |  |  |  |
| Part Two CrimesRate             | 0.16%                     | 0.16%         | 0.19%         | 0.18%        | 0.16%         | 103%                |  |  |  |  |  |  |
| Total Crimes                    | 439                       | 36            | 38            | 38           | 36            | 8%                  |  |  |  |  |  |  |
| Total CrimesRate                | 0.26%                     | 0.26%         | 0.27%         | 0.27%        | 0.26%         | 98%                 |  |  |  |  |  |  |

| JANUARY               | 2016 | 2017 | 2018 | 2019 | 2020 | 2021 | 2022 |
|-----------------------|------|------|------|------|------|------|------|
| CALLS FOR SERVICE     | 516  | 591  | 644  | 727  | 734  | 587  | 648  |
| YEAR TO DATE<br>TOTAL | 516  | 591  | 644  | 727  | 734  | 587  | 648  |