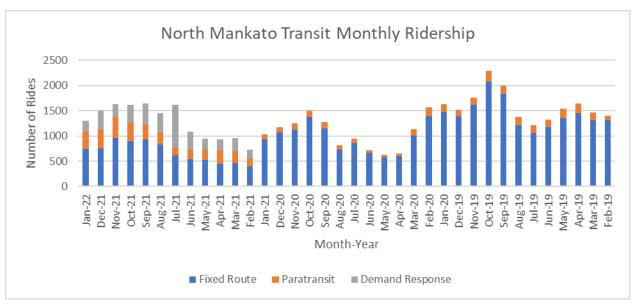

| \$4,341.20                                                                                 |                                                                                | -\$9,477.84                                                                                        | -\$1,889.98                                                                                       | ,                                                                                                    | -\$5,753.61                                                                                                                                         | \$13,821.78                                                                                     |





| Ridership    | Jan-22 | Dec-21 | Nov-21 | Oct-21 | Sep-21 | Aug-21 | Jul-21 | Jun-21 | May-21 | Apr-21 | Mar-21 | Feb-21 |
|--------------|--------|--------|--------|--------|--------|--------|--------|--------|--------|--------|--------|--------|
| Fixed Route  | 747    | 749    | 958    | 893    | 936    | 830    | 608    | 532    | 521    | 449    | 458    | 398    |
| Paratransit  | 340    | 367    | 411    | 365    | 284    | 236    | 157    | 197    | 195    | 264    | 244    | 157    |
| Demand Res   | 217    | 381    | 265    | 355    | 419    | 388    | 846    | 353    | 223    | 220    | 251    | 179    |
| Monthly Tota | 1304   | 1497   | 1634   | 1613   | 1,639  | 1,454  | 1,611  | 1,082  | 939    | 933    | 953    | 734    |

| Denials           | Jan-22 | Dec-21 | Nov-2