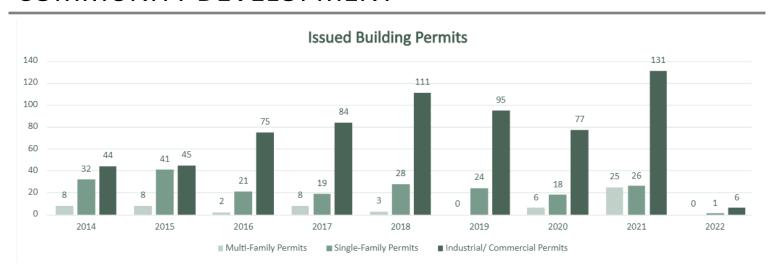

## COMMUNITY DEVELOPMENT

| COMMU                                                 | NITY DEVE      | LOPMENT     | SUMMARY      | 1            |                 |                  |
|-------------------------------------------------------|----------------|-------------|--------------|--------------|-----------------|------------------|
|                                                       | YEARLY<br>GOAL | THIS MONTH  | LAST MONTH   | LAST<br>YEAR | YEARLY<br>TOTAL | % YEARLY<br>GOAL |
| Issued Building Permits                               |                |             |              |              |                 |                  |
| Multi-Family                                          | 17             | 0           | 2            | 0            | 0               | 0%               |
| Duplex                                                | 0              | 0           | 1            | 0            | 0               |                  |
| Town Homes                                            | 15             | 0           | 0            | 0            | 0               |                  |
| Apt/ Assisted Living                                  | 2              | 0           | 1            | 0            | 0               |                  |
| Single-Family                                         | 25             | 1           | 3            | 2            | 1               | 4%               |
| Mobile Homes                                          | 25             | 0           | 0            | 0            | 0               | 0%               |
| Residential (Garages, Roofing, Siding, Remodel, etc.) | 1,400          | 69          | 63           | 69           | 69              | 5%               |
| Other (Signs, Demolition, etc.)                       | 30             | 0           | 1            | 0            | 0               | 0%               |
| Industrial/ Commercial                                | 140            | 6           | 12           | 5            | 6               | 4%               |
| Number of Permits                                     | 1.625          | 76          | 81           | 76           | 76              | 5%               |
| Number of Units                                       | 134            |             | 9            | 2            | 1               | 1%               |
| Number of Online Permits                              | 500            | 1           | 32           | 32           | 1               | 0%               |
| Number of Structures                                  | 30             | 28          | 6            | 2            | 0               | 0%               |
| Dollar Value                                          | \$40,000,000   | \$4,030,137 | \$ 4,345,968 | \$ 1,144,912 | \$ 4,030,137    | 10%              |
| Revenue                                               | \$ 395,350     | \$ 40,999   |              | \$ 18,871    |                 | 10%              |
|                                                       |                |             |              |              |                 |                  |
| Rental Licenses Issued                                | 650            | 0           | 0            | 0            | 0               | 0%               |
| Rental Inspections - Fire Dept.                       | 20             | 0           | 0            | 0            | 0               |                  |
| Rental Inspections - Staff                            | 100            | 8           | 13           | 6            | 8               | 8%               |
| Inspections Conducted                                 | 2,250          | 217         | 337          | 87           | 217             | 10%              |
| Inflow and Infiltration Inspections                   | 225            | 15          | 7            | 16           | 15              | 7%               |
| Plan Reviews Completed                                | 250            | 11          | 14           | 15           | 11              | 4%               |
| Code Letters Sent                                     | 50             | 1           | 1            | 2            | 1               | 2%               |
| Code Cases Closed                                     | 50             | 0           | 0            | 2            | 0               | 0%               |
| Planning Studies Underway                             | 4              | 4           | 5            | 5            | 4               | 100%             |
| Zoning Clanges                                        | 3              | 0           | 1            | 1            | 0               | 0%               |
| Annexation Requests                                   | 2              | 0           | 1            | 1            | 0               | 0%               |
| CUP Requests                                          | 1              | 0           | 1            | 0            | 0               | 0%               |
| PUD Requests                                          | 1              | 0           | 0            | 0            | 0               | 0%               |

**Issued Building Permits (by Category):** The total number of permits issued for a single category. Numbers reported for Duplex, Townhomes, and Apt/Assisted Living are presented in a light gray. These numbers then add up to the total permits listed as Multi-Family in black.

**Duplex:** Typically, one contiguous building located on a single parcel of land. The structure contains two units, but usually only one permit is issued for the project. Because it is on a single parcel, the entire structure is typically sold all at once.

**Townhome:** Typically, one contiguous building located across two or more parcels. The structure contains two or more units, each with its own building permit. Because the structure covers multiple parcels, each individual unit can be sold separately.

Apartment/Assisted Living Facility: Typically, one contiguous building located on a single parcel of land. The structure contains three or more units, but usually only one permit is issued for the project. Because it is on a single parcel, the entire structure is typically sold all at once.

Single-Family Home: One contiguous building located on a single parcel of land. The structure contains one unit and receives one building permit. Because it is on a single parcel, the entire structure is sold all at once.