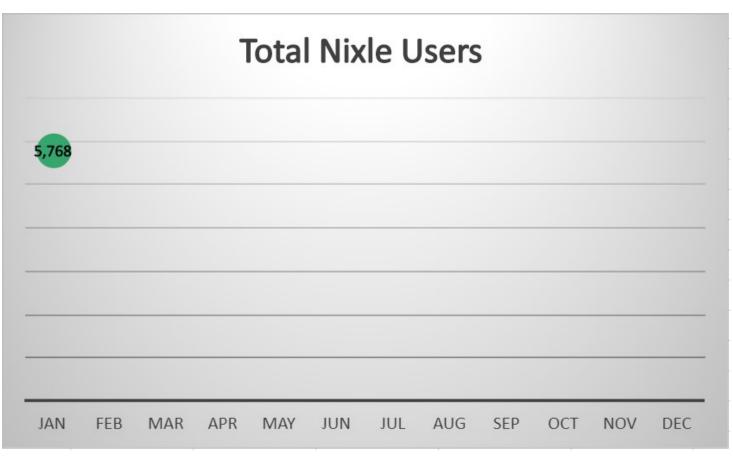

# **PUBLIC INFORMATION**

|                                                                     | PUBLIC         | INFORMA       | TION          |              |                 |                  |
|---------------------------------------------------------------------|----------------|---------------|---------------|--------------|-----------------|------------------|
|                                                                     | YEARLY<br>GOAL | THIS<br>MONTH | LAST<br>MONTH | LAST<br>YEAR | YEARLY<br>TOTAL | % YEARLY<br>GOAL |
| SOCIAL MEDIA                                                        |                |               |               |              |                 |                  |
| Facebook Posts                                                      | 525            | 36            | 40            | 29           | 36              | 7%               |
| Facebook Followers                                                  | 4,900          | 4,488         | 4,398         | 3,852        | 4,488           | 92%              |
| Facebook Impressions/Reach                                          | 787,500        | 115,189       | 65,129        | 28,133       | 115,189         | 15%              |
| Instagram Posts                                                     | 525            | 51            | 53            | 28           | 51              | 10%              |
| Instagram Followers                                                 | 1,500          | 1,344         | 1,336         | 1,267        | 1,344           | 90%              |
| Instagram Impressions/Reach                                         | 157,500        | 9,276         | 10,757        | 9,205        | 9,276           | 6%               |
| Twitter Posts                                                       | 525            | 32            | 37            | 27           | 32              | 6%               |
| Twitter Followers                                                   | 500            | 405           | 396           | 320          | 405             | 81%              |
| Twitter Impressions/Reach                                           | 157,500        | 7,229         | 5,379         | 6,150        | 7,229           | 5%               |
| City E-Newsletters Sent                                             | 52             | 4             | 5             | 4            | 4               | 8%               |
| City E-Newsletters Subscribers                                      | 1,700          | 1,446         | 1,470         | 1,267        | 1,446           | 85%              |
| Videos                                                              | 36             | 1             | 2             | 6            | 1               | 3%               |
| Events Attended                                                     | 96             | 6             | 5             | 9            | 6               | 6%               |
| PSA/News Releases                                                   | 60             | 6             | 6             | 3            | 6               | 10%              |
| CITY NOTIFICATIONS                                                  |                |               |               |              |                 |                  |
| Nixle Messages - Library                                            | 12             | 0             | 0             | 0            | 0               | 0%               |
| Nixle Messages - Pool                                               | 12             | 0             | 0             | 0            | 0               | 0%               |
| Nixle Messages - Caswell                                            | 12             | 0             | 0             | 0            | 0               | 0%               |
| Nixle Messages - Street                                             | 12             | 0             | 0             | 0            | 0               | 0%               |
| Nixle Messages - Street Nixle Messages - Community Events           | 12             | 0             | 0             | 0            | 0               | 0%               |
| Nixle Messages - Community Events Nixle Messages - Emergency Alerts | 12             | _             | 2             | 0            | 2               | 17%              |
| New Nixle Sign Ups                                                  | 625            | 2<br>43       | 102           | 26           | 43              | 1/%<br>7%        |
| Total Nixle Users                                                   |                |               |               |              |                 |                  |
| Total Mixie Osers                                                   | 6,350          | 5,768         | 5,725         | 5,092        | 5,768           | 91%              |