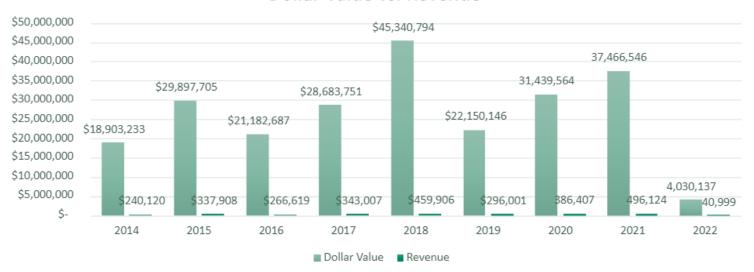

## COMMUNITY DEVELOPMENT

| COMMU                                                 | NITY DEVE      | LOPMENT     | SUMMARY      | 1            |                 |                  |
|-------------------------------------------------------|----------------|-------------|--------------|--------------|-----------------|------------------|
|                                                       | YEARLY<br>GOAL | THIS MONTH  | LAST MONTH   | LAST<br>YEAR | YEARLY<br>TOTAL | % YEARLY<br>GOAL |
| Issued Building Permits                               |                |             |              |              |                 |                  |
| Multi-Family                                          | 17             | 0           | 2            | 0            | 0               | 0%               |
| Duplex                                                | 0              | 0           | 1            | 0            | 0               |                  |
| Town Homes                                            | 15             | 0           | 0            | 0            | 0               |                  |
| Apt/ Assisted Living                                  | 2              | 0           | 1            | 0            | 0               |                  |
| Single-Family                                         | 25             | 1           | 3            | 2            | 1               | 4%               |
| Mobile Homes                                          | 25             | 0           | 0            | 0            | 0               | 0%               |
| Residential (Garages, Roofing, Siding, Remodel, etc.) | 1,400          | 69          | 63           | 69           | 69              | 5%               |
| Other (Signs, Demolition, etc.)                       | 30             | 0           | 1            | 0            | 0               | 0%               |
| Industrial/ Commercial                                | 140            | 6           | 12           | 5            | 6               | 4%               |
| Number of Permits                                     | 1.625          | 76          | 81           | 76           | 76              | 5%               |
| Number of Units                                       | 134            |             | 9            | 2            | 1               | 1%               |
| Number of Online Permits                              | 500            | 1           | 32           | 32           | 1               | 0%               |
| Number of Structures                                  | 30             | 28          | 6            | 2            | 0               | 0%               |
| Dollar Value                                          | \$40,000,000   | \$4,030,137 | \$ 4,345,968 | \$ 1,144,912 | \$ 4,030,137    | 10%              |
| Revenue                                               | \$ 395,350     | \$ 40,999   |              | \$ 18,871    |                 | 10%              |
|                                                       |                |             |              |              |                 |                  |
| Rental Licenses Issued                                | 650            | 0           | 0            | 0            | 0               | 0%               |
| Rental Inspections - Fire Dept.                       | 20             | 0           | 0            | 0            | 0               |                  |
| Rental Inspections - Staff                            | 100            | 8           | 13           | 6            | 8               | 8%               |
| Inspections Conducted                                 | 2,250          | 217         | 337          | 87           | 217             | 10%              |
| Inflow and Infiltration Inspections                   | 225            | 15          | 7            | 16           | 15              | 7%               |
| Plan Reviews Completed                                | 250            | 11          | 14           | 15           | 11              | 4%               |
| Code Letters Sent                                     | 50             | 1           | 1            | 2            | 1               | 2%               |
| Code Cases Closed                                     | 50             | 0           | 0            | 2            | 0               | 0%               |
| Planning Studies Underway                             | 4              | 4           | 5            | 5            | 4               | 100%             |
| Zoning Clanges                                        | 3              | 0           | 1            | 1            | 0               | 0%               |
| Annexation Requests                                   | 2              | 0           | 1            | 1            | 0               | 0%               |
| CUP Requests                                          | 1              | 0           | 1            | 0            | 0               | 0%               |
| PUD Requests                                          | 1              | 0           | 0            | 0            | 0               | 0%               |

## Dollar Value vs. Revenue

#### **Building Permits**

• To date, 76 building permits have been issued for remodeling and new construction projects. The following is a summary of the new residential units permitted to date: Single Family Homes – 1

## **Issued Building Permits - Year to Date Report**

|                                                                                                                |              | Single<br>Famil <u>y</u>                  |            | <u>Duplex</u>                             |                         | ownhome<br><u>Condos</u>                 | <u>As</u>  | Apt./<br>sst. Living                  | Ind      | New<br>ustrial /<br>nmercial |            | n-Residential<br><u>Remodel</u>             |            | Mobile<br><u>Homes</u>                   |          | <u>Other</u>                          |      | Residential<br><u>Remodel</u>                |            | <u>Totals</u>                                   |
|----------------------------------------------------------------------------------------------------------------|--------------|-------------------------------------------|------------|-------------------------------------------|-------------------------|------------------------------------------|------------|---------------------------------------|----------|------------------------------|------------|---------------------------------------------|------------|------------------------------------------|----------|---------------------------------------|------|----------------------------------------------|------------|-------------------------------------------------|
| 2022 - Thru January<br>Number of Permits<br>Number of Structures<br>Number of Units<br>Dollar Value<br>Revenue | \$ 2<br>\$   | 1<br>1<br>1<br>260,000.00<br>2,308.73     | \$         | 0<br>0<br>0<br>-                          | \$                      | 0<br>0<br>0<br>-<br>-                    | \$         | 0<br>0<br>0<br>-<br>-                 | \$<br>\$ | 0<br>0<br>0<br>-<br>-        | \$ :<br>\$ | 6<br>0<br>0<br>3,313,805.00<br>29,004.90    | \$         | 0<br>0<br>0<br>-<br>-                    | \$       | 0<br>0<br>0<br>-<br>-                 | \$   | 69<br>0<br>0<br>456,332.21<br>9,685.70       | \$         | 76<br>1<br>1<br>4,030,137.21<br>40,999.33       |
|                                                                                                                |              | Single<br>Family                          |            | <u>Duplex</u>                             |                         | ownhome<br><u>Condos</u>                 | <u>A</u>   | Apt./<br>sst. Living                  |          |                              | <u>C</u>   | Industry<br>commercial                      |            | Mobile<br><u>Homes</u>                   |          | <u>Other</u>                          |      | Residential<br><u>Remodel</u>                |            | <u>Totals</u>                                   |
| 2021 Number of Permits Number of Structures Number of Units Dollar Value Revenue                               | \$ 8,9<br>\$ | 26<br>26<br>26<br>920,700.00<br>73,567.63 | \$ 2<br>\$ | 5<br>5<br>10<br>2,700,000.00<br>21,181.65 | \$ 4 <sub>.</sub><br>\$ | 19<br>3<br>19<br>615,000.00<br>47,408.79 | \$ 7<br>\$ | 1<br>1<br>4<br>737,000.00<br>7,565.93 |          |                              | \$ \$      | 131<br>1<br>0<br>9,118,919.74<br>112,409.15 | \$ 1<br>\$ | 73<br>0<br>0<br>,395,600.00<br>25,739.94 |          | 20<br>0<br>0<br>44,841.36<br>1,861.54 | \$ 9 | 1350<br>0<br>0<br>9,834,485.96<br>206,389.51 | \$ ;<br>\$ | 1625<br>36<br>59<br>37,466,547.06<br>496,124.14 |
|                                                                                                                |              | Single<br>Family                          |            | <u>Duplex</u>                             |                         | ownhome<br><u>Condos</u>                 | <u>A</u> : | Apt./<br>sst. Living                  |          |                              | <u>C</u>   | Industry<br>commercial                      |            | Mobile<br><u>Homes</u>                   |          | <u>Other</u>                          | -    | Residential<br><u>Remodel</u>                |            | <u>Totals</u>                                   |
| 2020  Number of Permits  Number of Structures  Number of Units  Dollar Value  Revenue                          | \$           | 18<br>18<br>18<br>6,199,210<br>52,557     | \$         | 0<br>0<br>0<br>-                          | \$ \$                   | 19<br>2<br>19<br>3,414,490<br>39,358     | \$         | 4<br>4<br>16<br>1,672,000<br>16,189   |          |                              | \$         | 76<br>2<br>0<br>8,473,790<br>84,849         | \$         | 13<br>0<br>0<br>248,719<br>4,564         | \$       | 14<br>0<br>0<br>28,010<br>570         | \$   | 1326<br>0<br>0<br>11,405,046<br>203,358      | \$         | 1470<br>26<br>53<br>31,441,265<br>401,445       |
|                                                                                                                |              | Single<br>Famil <u>y</u>                  |            | <u>Duplex</u>                             |                         | ownhome<br><u>Condos</u>                 | <u>As</u>  | Apt./<br>sst. Living                  |          |                              | <u>C</u>   | Industry<br>commercial                      |            |                                          |          | <u>Other</u>                          |      | Residential<br><u>Remodel</u>                |            | <u>Totals</u>                                   |
| 2019 Number of Permits Number of Units Dollar Value Revenue                                                    | <b>\$</b>    | 24<br>24<br>7,836,395<br>65,941.31        | \$         | 0<br>0<br>-<br>-                          | \$<br>\$                | 0<br>0<br>-<br>-                         | \$         | 2<br>8<br>800,000<br>7,752.82         |          |                              | \$<br>\$   | 102<br>0<br>7,130,904<br>78,541.92          |            |                                          | \$<br>\$ | 12<br>0<br>11,300<br>556.08           | \$   | 1,155<br>0<br>6,369,548<br>143,131.13        |            | 1,295<br>32<br>32,148,147<br>3295,923.26        |