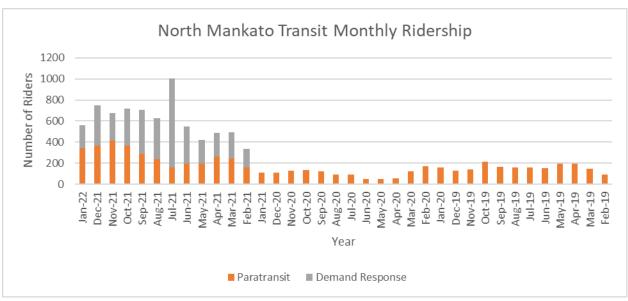

| \$4,341.20                                                                                 |                                                                                | -\$9,477.84                                                                                        | -\$1,889.98                                                                                       | ,                                                                                                    | -\$5,753.61                                                                                                                                         | \$13,821.78                                                                                     |





| Ridership    | Jan-22 | Dec-21 | Nov-21 | Oct-21 | Sep-21 | Aug-21 | Jul-21 | Jun-21 | May-21 | Apr-21 | Mar-21 | Feb-21 |
|--------------|--------|--------|--------|--------|--------|--------|--------|--------|--------|--------|--------|--------|
| Fixed Route  | 747    | 749    | 958    | 893    | 936    | 830    | 608    | 532    | 521    | 449    | 458    | 398    |
| Paratransit  | 340    | 367    | 411    | 365    | 284    | 236    | 157    | 197    | 195    | 264    | 244    | 157    |
| Demand Res   | 217    | 381    | 265    | 355    | 419    | 388    | 846    | 353    | 223    | 220    | 251    | 179    |
| Monthly Tota | 1304   | 1497   | 1634   | 1613   | 1,639  | 1,454  | 1,611  | 1,082  | 939    | 933    | 953    | 734    |

| Denials           | Jan-22 | Dec-21 | Nov-21