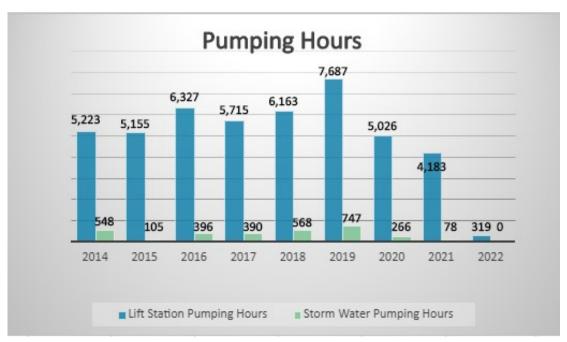

| 0%                                     |
| Valves Exercised (EA)                                | 175                 | 0          | 0          | 0            | 0               | 0%                                     |
| Corp Station Gate Open/Close (EA)                    | 24                  | 100        | 0          | 0            | 0               | 0%                                     |
| Main Breaks Repaired (EA)                            | 12                  | 33.65      | 0          | 1            | 0               | 0%                                     |
| Curb Boxes Located (Shut off)                        | 375                 | 40         | 0          | 37           | 40              | 11%                                    |

#### WATER & SEWER DEPARTMENT





#### **Water Projects for January 2022**

- 7.59% of water used was non-revenue generating.
- 814 of 7,492 (11%) of water meters are radio read.
- 40 water shutoffs.

### WATER UTILITY BILL BREAKDOWN

|                                              | # of Gallons Billed      |                        |                     | Anr                 | nual                |                     |                       |
|----------------------------------------------|--------------------------|------------------------|---------------------|---------------------|---------------------|---------------------|-----------------------|
| Water Rates                                  | Minimum Bill             | Cost Per 1,000 Gallons | 2018 Gallons Billed | 2019 Gallons Billed | 2020 Gallons Billed | 2021