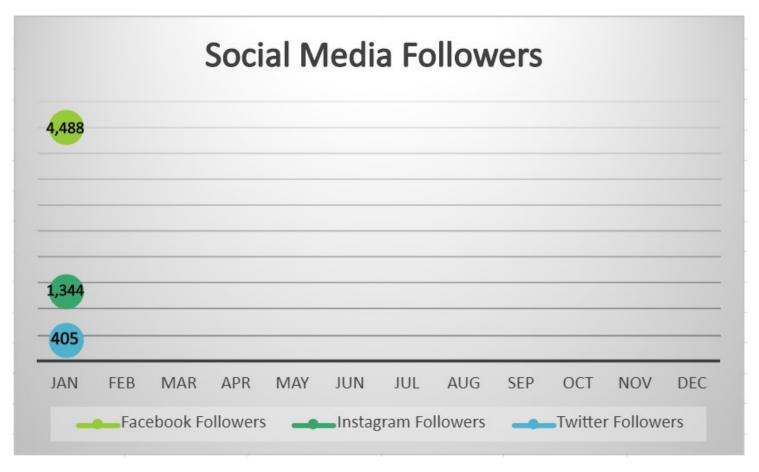

# **PUBLIC INFORMATION**

|                                                                     | PUBLIC         | INFORMA       | TION          |              |                 |                  |
|---------------------------------------------------------------------|----------------|---------------|---------------|--------------|-----------------|------------------|
|                                                                     | YEARLY<br>GOAL | THIS<br>MONTH | LAST<br>MONTH | LAST<br>YEAR | YEARLY<br>TOTAL | % YEARLY<br>GOAL |
| SOCIAL MEDIA                                                        |                |               |               |              |                 |                  |
| Facebook Posts                                                      | 525            | 36            | 40            | 29           | 36              | 7%               |
| Facebook Followers                                                  | 4,900          | 4,488         | 4,398         | 3,852        | 4,488           | 92%              |
| Facebook Impressions/Reach                                          | 787,500        | 115,189       | 65,129        | 28,133       | 115,189         | 15%              |
| Instagram Posts                                                     | 525            | 51            | 53            | 28           | 51              | 10%              |
| Instagram Followers                                                 | 1,500          | 1,344         | 1,336         | 1,267        | 1,344           | 90%              |
| Instagram Impressions/Reach                                         | 157,500        | 9,276         | 10,757        | 9,205        | 9,276           | 6%               |
| Twitter Posts                                                       | 525            | 32            | 37            | 27           | 32              | 6%               |
| Twitter Followers                                                   | 500            | 405           | 396           | 320          | 405             | 81%              |
| Twitter Impressions/Reach                                           | 157,500        | 7,229         | 5,379         | 6,150        | 7,229           | 5%               |
| City E-Newsletters Sent                                             | 52             | 4             | 5             | 4            | 4               | 8%               |
| City E-Newsletters Subscribers                                      | 1,700          | 1,446         | 1,470         | 1,267        | 1,446           | 85%              |
| Videos                                                              | 36             | 1             | 2             | 6            | 1               | 3%               |
| Events Attended                                                     | 96             | 6             | 5             | 9            | 6               | 6%               |
| PSA/News Releases                                                   | 60             | 6             | 6             | 3            | 6               | 10%              |
| CITY NOTIFICATIONS                                                  |                |               |               |              |                 |                  |
| Nixle Messages - Library                                            | 12             | 0             | 0             | 0            | 0               | 0%               |
| Nixle Messages - Pool                                               | 12             | 0             | 0             | 0            | 0               | 0%               |
| Nixle Messages - Caswell                                            | 12             | 0             | 0             | 0            | 0               | 0%               |
| Nixle Messages - Street                                             | 12             | 0             | 0             | 0            | 0               | 0%               |
| Nixle Messages - Street Nixle Messages - Community Events           | 12             | 0             | 0             | 0            | 0               | 0%               |
| Nixle Messages - Community Events Nixle Messages - Emergency Alerts | 12             | _             | 2             | 0            | 2               | 17%              |
| New Nixle Sign Ups                                                  | 625            | 2<br>43       | 102           | 26           | 43              | 1/%<br>7%        |
| Total Nixle Users                                                   |                |               |               |              |                 |                  |
| Total Mixie Osers                                                   | 6,350          | 5,768         | 5,725         | 5,092        | 5,768           | 91%              |