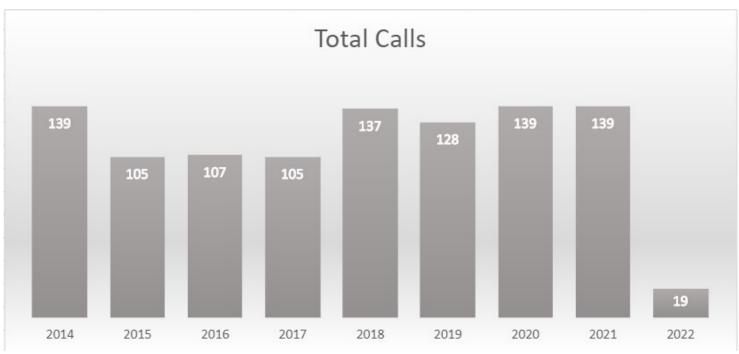

|                                | FIRE DEPARTMENT SUMMARY |               |               |              |                 |                  |  |  |  |  |  |  |  |
|--------------------------------|-------------------------|---------------|---------------|--------------|-----------------|------------------|--|--|--|--|--|--|--|
|                                | 5 YEAR<br>TOTAL AVG.    | THIS<br>MONTH | LAST<br>MONTH | LAST<br>YEAR | YEARLY<br>TOTAL | % 5 YEAR<br>AVG. |  |  |  |  |  |  |  |
|                                |                         |               |               |              |                 |                  |  |  |  |  |  |  |  |
| Total Calls                    | 130                     | 19            | 9             | 8            | 19              | 15%              |  |  |  |  |  |  |  |
| Mutual Aid                     | 11                      | 2             | 2             | 2            | 2               | 18%              |  |  |  |  |  |  |  |
| Average Response Time          | 0:06                    | 0:15          | 0:09          | 0:07         | 0:15            | 242%             |  |  |  |  |  |  |  |
| Average Call Duration          | 0:53                    | 0:53          | 0:43          | 1:23         | 0:53            | 99%              |  |  |  |  |  |  |  |
| Average # Responders           | 16                      | 15            | 13            | 11           | 15              | 95%              |  |  |  |  |  |  |  |
| Attendance at Business Meeting | 341                     | 30            | 0             | 34           | 30              | 9%               |  |  |  |  |  |  |  |
| Attendance at Officer Meeting  | 113                     | 12            | 11            | 13           | 12              | 11%              |  |  |  |  |  |  |  |
| Total Trainings                | 19                      | 3             | 0             | 2            | 3               | 16%              |  |  |  |  |  |  |  |
| Total Attendace at Trainings   | 380                     | 79            | 0             | 34           | 79              | 21%              |  |  |  |  |  |  |  |