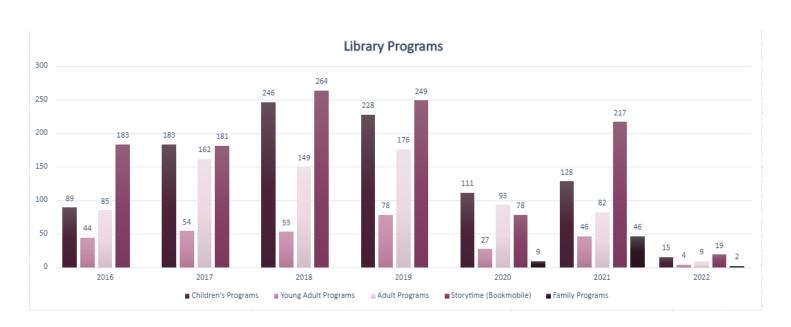

# **PUBLIC INFORMATION**

| TAYLOI                                                              | R LIBRAR               | Y SUMN            | <b>MARY</b>       |                    |                   |          |
|---------------------------------------------------------------------|------------------------|-------------------|-------------------|--------------------|-------------------|----------|
|                                                                     | YEARLY                 | THIS              | LAST              | LAST               | YEARLY            | % YEARLY |
|                                                                     | GOAL                   | MONTH             | MONTH             | YEAR               | TOTAL             | GOAL     |
| Visite                                                              | 75.000                 | F F44             | 7.422             | 2.200              | E E44             | 70/      |
| Visitors                                                            | 75,000                 | 5,541<br>119      | 7,432<br>93       | 3,200<br>80        | 5,541<br>119      | 7%<br>8% |
| Interlibrary Loans Interlibrary Ioan requests outside North Mankato | 1,500<br>1,000         | 92                | 55                | 54                 | 92                | 9%       |
| Interlibrary loan requests outside North Mankato                    | 500                    | 27                | 38                | 26                 | 27                | 5%<br>5% |
| Bookmobile Stops                                                    | 800                    | 75                | 46                | 55                 | 75                | 9%       |
| Bookmobile Attendance                                               | 9,000                  | 847               | 514               | 604                | 847               | 9%       |
| BOOKHODIIE Attendance                                               | 9,000                  | 047               | 514               | 004                | 04/               | 370      |
| Circulation                                                         |                        |                   |                   |                    |                   |          |
| Library                                                             | 125,000                | 9,360             | 6,688             | 7,691              | 9,360             | 7%       |
| Overdrive eBook                                                     | 15,000                 | 1,416             | 1,200             | 1,661              | 1,416             | 9%       |
| Bookmobile                                                          | 18,000                 | 1,413             | 1,041             | 1,054              | 1,413             | 8%       |
| Hoopla                                                              | 6,000                  | 464               | 413               | 658                | 464               | 8%       |
| Audio Books                                                         | 3,200                  | 254               | 216               | 356                | 254               | 8%       |
| Movies                                                              | 400                    | 30                | 22                | 39                 | 30                | 8%       |
| TV Shows                                                            | 100                    | 9                 | 1                 | 15                 | 9                 | 9%       |
| Music                                                               | 200                    | 16                | 18                | 26                 | 16                | 8%       |
| eBooks                                                              | 1,800                  | 134               | 134               | 199                | 134               | 7%       |
| Comics                                                              | 300                    | 19                | 20                | 23                 | 19                | 6%       |
| Total Circulation                                                   | 164,000                | 12,653            | 9,342             | 11,064             | 12,653            | 8%       |
| Collections                                                         |                        |                   |                   |                    |                   |          |
|                                                                     | 5,800                  | 340               | 471               | 421                | 340               | 6%       |
| Library<br>Overdrive eBook                                          | 750                    | 20                | 90                | 159                | 20                | 3%       |
| Bookmobile                                                          | 800                    | 54                | 90                | 46                 | 54                | 7%       |
|                                                                     | -                      |                   |                   |                    |                   |          |
| Discarded                                                           | -1,000<br><b>6,350</b> | -92<br><b>322</b> | -50<br><b>603</b> | -111<br><b>515</b> | -92<br><b>322</b> | 9%<br>5% |
| Total Collection Development                                        | 6,330                  | 322               | 603               | 212                | 322               | 376      |
| Programs                                                            |                        |                   |                   |                    |                   |          |
| Children's Programs                                                 | 150                    | 15                | 13                | 9                  | 15                | 10%      |
| Young Adult Programs                                                | 50                     | 4                 | 4                 | 3                  | 4                 | 8%       |
| Adult Programs                                                      | 100                    | 9                 | 8                 | 4                  | 9                 | 9%       |
| Family Programs                                                     | 50                     | 19                | 11                | 1                  | 19                | 38%      |
| Storytime (Bookmobile)                                              | 50                     | 2                 | 3                 | 13                 | 2                 | 4%       |
| Total Programs                                                      | 400                    | 47                | 36                | 30                 | 49                | 12%      |
|                                                                     |                        |                   |                   |                    |                   |          |
| Program Attendance                                                  |                        |                   |                   |                    |                   |          |
| Children's Program Attendance                                       | 3,500                  | 247               | 238               | 163                | 247               | 7%       |
| Young Adult Program Attendance                                      | 1,000                  | 45                | 91                | 56                 | 45                | 5%       |
| Adult Program Attendance                                            | 2,000                  | 205               | 164               | 141                | 205               |          |
| Family Program Attendance                                           | 5,000                  | 58                | 1,787             | 35                 | 58                | 1%       |
| Storytime Attendance                                                | 3,400                  | 215               | 126               | 175                | 215               | 6%       |
| Total Program Attendance                                            | 14,900                 | 770               | 2,406             | 570                | 770               | 5%       |

# North Mankato Taylor Library Programs January 2022

| Children's                | <b>Participants</b> |
|---------------------------|---------------------|
| Read & Play (8)           | 89                  |
| You've Been Booked        | 18                  |
| Book club                 | 6                   |
| Breakfast buddies         | 17                  |
| Mother Daughter Book Club | 13                  |
| Toddler time              | 62                  |
| Preschool Pals            | 31                  |
| Lego club                 | 11                  |
| TOTAL                     | 247                 |
| Young Adult               |                     |
| Tween DIY                 | 5                   |
| You've been Booked        | 14                  |
| Free Food Friday          | 26                  |
| TOTAL                     | 45                  |
| Family                    |                     |
| Family Lego               | 28                  |
| Puzzle & Pies             | 30                  |
| TOTAL                     | 58                  |
| Adult                     |                     |
| Afternoon Book Club       | 8                   |
| Wine and Words Book Club  | 12                  |
| Adult Craft Night (2)     | 37                  |
| Blood Drive               | 23                  |
| You've been Booked        | 49                  |
| Peter Geye                | 8                   |
| Sally Franson             | 3                   |
| Adult spelling Bee        | 65                  |
| TOTAL                     | 205                 |
| Bookmobile (10)           |                     |
| Daycare Story Times (19)  | 215                 |
| TOTAL                     | 215                 |