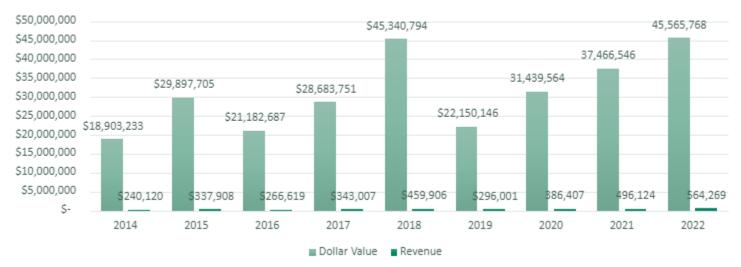

| COMMUNITY DEVELOPMENT SUMMARY                         |               |              |              |              |               |          |  |  |  |  |
|-------------------------------------------------------|---------------|--------------|--------------|--------------|---------------|----------|--|--|--|--|
|                                                       | YEARLY        | THIS MONTH   | LAST MONTH   | LAST         | YEARLY        | % YEARLY |  |  |  |  |
| Issued Building Permits                               | GOAL          |              |              | YEAR         | TOTAL         | GOAL     |  |  |  |  |
| Multi-Family                                          | 17            | 1            | 0            | 2            | 39            | 229%     |  |  |  |  |
| Duplex                                                | 0             | 0            | 0            | 1            | 0             |          |  |  |  |  |
| Town Homes                                            | 15            | 0            | 0            | 0            | 38            |          |  |  |  |  |
| Apt/ Assisted Living                                  | 2             | 1            | 0            | 1            | 1             |          |  |  |  |  |
| Single-Family                                         | 25            | 2            | 3            | 3            | 23            | 92%      |  |  |  |  |
| Mobile Homes                                          | 25            | 0            | 0            | 0            | 1             | 4%       |  |  |  |  |
| Residential (Garages, Roofing, Siding, Remodel, etc.) | 1,400         | 64           | 68           | 63           | 1,437         | 103%     |  |  |  |  |
| Other (Signs, Demolition, etc.)                       | 30            | 0            | 4            | 1            | 21            | 70%      |  |  |  |  |
| Industrial/ Commercial                                | 140           | 7            | 7            | 12           | 99            | 71%      |  |  |  |  |
|                                                       |               |              |              |              |               |          |  |  |  |  |
| Number of Permits                                     | 1,625         | 74           | 82           | 81           | 1,620         | 100%     |  |  |  |  |
| Number of Units                                       | 134           | 11           | 3            | 9            | 70            | 52%      |  |  |  |  |
| Number of Online Permits                              | 500           | 15           | 18           | 32           | 371           | 74%      |  |  |  |  |
| Number of Structures                                  | 30            | 3            | 3            | 6            | 62            | 207%     |  |  |  |  |
| Dollar Value                                          | \$ 40,000,000 | \$ 3,207,548 | \$ 2,525,173 | \$ 4,345,968 | \$ 45,565,768 | 114%     |  |  |  |  |
| Revenue                                               | \$ 395,350    | \$ 36,751    | \$ 27,341    | \$ 45,507    | \$ 564,269    | 143%     |  |  |  |  |
|                                                       |               |              |              |              |               |          |  |  |  |  |
| Rental Licenses Issued                                | 650           | 1            | 6            | 0            | 658           | 101%     |  |  |  |  |
| Rental Inspections - Fire Dept.                       | 20            | 0            | 0            | 0            | 62            |          |  |  |  |  |
| Rental Inspections - Staff                            | 100           | 26           | 19           | 13           | 347           | 347%     |  |  |  |  |
| Inspections Conducted                                 | 2,250         | 412          | 342          | 337          | 3,261         | 145%     |  |  |  |  |
| Inflow and Infiltration Inspections                   | 225           | 5            | 14           | 7            | 220           | 98%      |  |  |  |  |
| Plan Reviews Completed                                | 250           | 12           | 7            | 14           | 221           | 88%      |  |  |  |  |
| Code Letters Sent                                     | 50            | 1            | 1            | 1            | 31            | 62%      |  |  |  |  |
| Code Cases Closed                                     | 50            | 2            | 2            | 0            | 20            | 40%      |  |  |  |  |
| Planning Studies Underway                             | 4             | 3            | 3            | 5            | 4             | 100%     |  |  |  |  |
| Zoning Clanges                                        | 3             | 0            | 0            | 1            | 1             | 33%      |  |  |  |  |
| Annexation Requests                                   | 2             | 0            | 0            | 1            | 2             | 100%     |  |  |  |  |
| CUP Requests                                          | 1             | 0            | 0            | 1            | 0             | 0%       |  |  |  |  |
| PUD Requests                                          | 1             | 0            | 0            | 0            | 0             | 0%       |  |  |  |  |

#### Dollar Value vs. Revenue