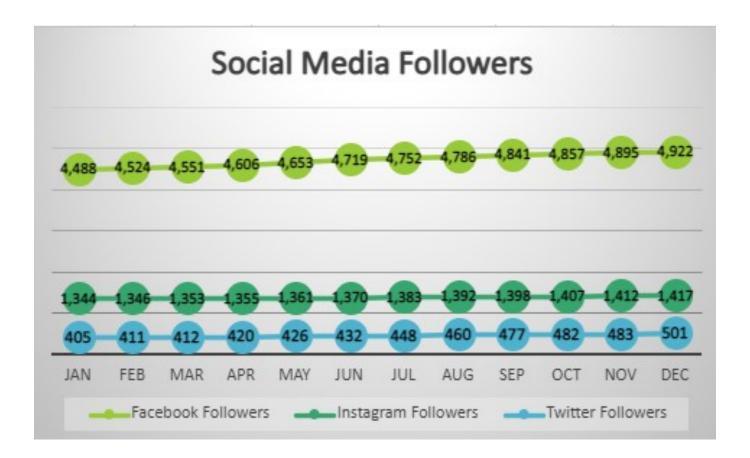

# **PUBLIC INFORMATION**

| PUBLIC INFORMATION                |                |               |               |              |                 |                  |  |  |  |
|-----------------------------------|----------------|---------------|---------------|--------------|-----------------|------------------|--|--|--|
|                                   | YEARLY<br>GOAL | THIS<br>MONTH | LAST<br>MONTH | LAST<br>YEAR | YEARLY<br>TOTAL | % YEARLY<br>GOAL |  |  |  |
| SOCIAL MEDIA                      |                |               |               |              |                 |                  |  |  |  |
| Facebook Posts                    | 525            | 47            | 52            | 40           | 553             | 105%             |  |  |  |
| Facebook Followers                | 4,900          | 4,922         | 4,895         | 4,398        | 4,922           | 100%             |  |  |  |
| Facebook Impressions/Reach        | 787,500        | 80,938        | 82,675        | 65,129       | 1,040,575       | 132%             |  |  |  |
| Instagram Posts                   | 525            | 71            | 84            | 53           | 783             | 149%             |  |  |  |
| Instagram Followers               | 1,500          | 1,417         | 1,412         | 1,336        | 1,417           | 94%              |  |  |  |
| Instagram Impressions/Reach       | 157,500        | 11,172        | 11,785        | 10,757       | 124,668         | 79%              |  |  |  |
| Twitter Posts                     | 525            | 52            | 56            | 37           | 561             | 107%             |  |  |  |
| Twitter Followers                 | 500            | 501           | 483           | 396          | 501             | 100%             |  |  |  |
| Twitter Impressions/Reach         | 157,500        | 5,476         | 4,421         | 5,379        | 69,913          | 44%              |  |  |  |
| City E-Newsletters Sent           | 52             | 5             | 4             | 5            | 52              | 100%             |  |  |  |
| City E-Newsletters Subscribers    | 1,700          | 1,492         | 1,469         | 1,470        | 1,492           | 88%              |  |  |  |
| Videos                            | 36             | 1             | 1             | 2            | 17              | 47%              |  |  |  |
| Events Attended                   | 96             | 6             | 6             | 5            | 101             | 105%             |  |  |  |
| PSA/News Releases                 | 60             | 4             | 6             | 6            | 47              | 78%              |  |  |  |
| CITY NOTIFICATIONS                |                |               |               |              |                 |                  |  |  |  |
| Nixle Messages - Library          | 12             | 0             | 3             | 0            | 3               | 25%              |  |  |  |
| Nixle Messages - Pool             | 12             | 0             | 0             | 0            | 20              | 167%             |  |  |  |
| Nixle Messages - Caswell          | 12             | 0             | 0             | 0            | 5               | 42%              |  |  |  |
| Nixle Messages - Street           | 12             | 0             | 0             | 0            | 6               | 50%              |  |  |  |
| Nixle Messages - Community Events | 12             | 0             | 2             | 0            | 3               | 25%              |  |  |  |
| Nixle Messages - Emergency Alerts | 12             | 3             | 4             | 2            | 13              | 108%             |  |  |  |
| New Nixle Sign Ups                | 625            | 148           | 125           | 102          | 1,268           | 203%             |  |  |  |
| Total Nixle Users                 | 6,350          | 6,993         | 6,845         | 5,725        | 6,993           | 110%             |  |  |  |