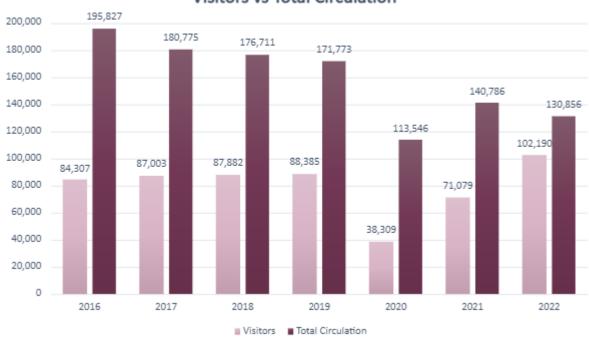

### **PUBLIC INFORMATION**

| TAYLOR LIBRARY SUMMARY                           |         |       |       |       |         |          |  |  |  |
|--------------------------------------------------|---------|-------|-------|-------|---------|----------|--|--|--|
|                                                  | YEARLY  | THIS  | LAST  | LAST  | YEARLY  | % YEARLY |  |  |  |
|                                                  | GOAL    | MONTH | MONTH | YEAR  | TOTAL   | GOAL     |  |  |  |
|                                                  |         |       |       |       |         |          |  |  |  |
| Visitors                                         | 75,000  | 7,414 | 8,210 | 7,432 | 102,190 | 136%     |  |  |  |
| Interlibrary Loans                               | 1,500   | 64    | 74    | 93    | 1,186   | 79%      |  |  |  |
| Interlibrary loan requests outside North Mankato | 1,000   | 54    | 54    | 55    | 821     | 82%      |  |  |  |
| Interlibrary loan requests from BEC              | 500     | 8     | 20    | 38    | 357     | 71%      |  |  |  |
| Bookmobile Stops                                 | 800     | 36    | 66    | 46    | 781     | 98%      |  |  |  |
| Bookmobile Attendance                            | 9,000   | 536   | 740   | 514   | 9,934   | 110%     |  |  |  |
| Circulation                                      |         |       |       |       |         |          |  |  |  |
| Library                                          | 125,000 | 6,760 | 6,850 | 6,688 | 97,674  | 78%      |  |  |  |
| Overdrive eBook                                  | 15,000  | 1,220 | 1,084 | 1,200 | 12,433  |          |  |  |  |
| Bookmobile                                       | 18,000  | 852   | 1,443 | 1,041 | 15,288  | 85%      |  |  |  |
| Hoopla                                           | 6,000   | 421   | 431   | 413   | 5,461   | 91%      |  |  |  |
| Audio Books                                      | 3,200   | 269   | 256   | 216   | 3,173   | 99%      |  |  |  |
| Movies                                           | 400     | 8     | 24    | 22    | 299     | 75%      |  |  |  |
| TV Shows                                         | 100     | 3     | 2     | 1     | 124     | 124%     |  |  |  |
| Music                                            | 200     | 15    | 8     | 18    | 140     | 70%      |  |  |  |
| eBooks                                           | 1,800   | 112   | 122   | 134   | 1,459   | 81%      |  |  |  |
| Comics                                           | 300     | 14    | 19    | 20    | 264     | 88%      |  |  |  |
| Total Circulation                                | 164,000 | 9,253 | 9,808 | 9,342 | 130,856 | 80%      |  |  |  |
| Collections                                      |         |       |       |       |         |          |  |  |  |
| Library                                          | 5,800   | 347   | 492   | 471   | 4,765   | 82%      |  |  |  |
| Overdrive eBook                                  | 750     | 118   | 18    | 90    | 666     | 89%      |  |  |  |
| Bookmobile                                       | 800     | 74    | 78    | 92    | 760     | 95%      |  |  |  |
| Discarded                                        | -1,000  | -30   | -80   | -50   | -756    | 76%      |  |  |  |
| Total Collection Development                     | 6,350   | 509   | 508   | 603   | 5,435   | 86%      |  |  |  |
| P                                                |         |       |       |       |         |          |  |  |  |
| Programs Children's Programs                     | 150     | 14    | 12    | 12    | 176     | 117%     |  |  |  |
| Children's Programs                              | 150     | 14    | 13    | 13    |         |          |  |  |  |
| Young Adult Programs                             | 50      | 5     | 5     | 4     | 56      |          |  |  |  |
| Adult Programs                                   | 100     | 10    | 16    | 8     | 100     |          |  |  |  |
| Family Programs                                  | 50      | 14    | 24    | 11    | 272     |          |  |  |  |
| Storytime (Bookmobile)                           | 50      | 4     | 1     | 3     | 76      |          |  |  |  |
| Total Programs                                   | 400     | 47    | 59    | 36    | 680     | 170%     |  |  |  |
| Program Attendance                               |         |       |       |       |         |          |  |  |  |
| Children's Program Attendance                    | 3,500   | 312   | 226   | 238   | 3,768   | 108%     |  |  |  |
| Young Adult Program Attendance                   | 1,000   | 63    | 31    | 91    | 634     | 63%      |  |  |  |
| Adult Program Attendance                         | 2,000   | 207   | 194   | 164   | 1,744   | 87%      |  |  |  |
| Family Program Attendance                        | 5,000   | 625   | 500   | 1,787 | 12,649  | 253%     |  |  |  |
| Storytime Attendance                             | 3,400   | 116   | 178   | 126   | 4,071   | 120%     |  |  |  |
| Total Program Attendance                         | 14,900  | 1,323 | 1,129 | 2,406 | 22,866  | 153%     |  |  |  |