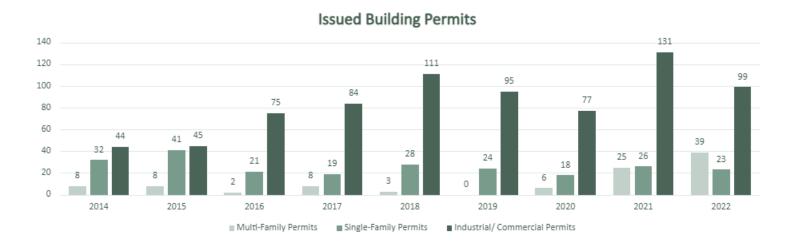

| COMMUNITY DEVELOPMENT SUMMARY                         |               |              |              |              |               |          |  |  |  |  |
|-------------------------------------------------------|---------------|--------------|--------------|--------------|---------------|----------|--|--|--|--|
|                                                       | YEARLY        | THIS MONTH   | LAST MONTH   | LAST         | YEARLY        | % YEARLY |  |  |  |  |
| Issued Building Permits                               | GOAL          |              |              | YEAR         | TOTAL         | GOAL     |  |  |  |  |
| Multi-Family                                          | 17            | 1            | 0            | 2            | 39            | 229%     |  |  |  |  |
| Duplex                                                | 0             | 0            | 0            | 1            | 0             |          |  |  |  |  |
| Town Homes                                            | 15            | 0            | 0            | 0            | 38            |          |  |  |  |  |
| Apt/ Assisted Living                                  | 2             | 1            | 0            | 1            | 1             |          |  |  |  |  |
| Single-Family                                         | 25            | 2            | 3            | 3            | 23            | 92%      |  |  |  |  |
| Mobile Homes                                          | 25            | 0            | 0            | 0            | 1             | 4%       |  |  |  |  |
| Residential (Garages, Roofing, Siding, Remodel, etc.) | 1,400         | 64           | 68           | 63           | 1,437         | 103%     |  |  |  |  |
| Other (Signs, Demolition, etc.)                       | 30            | 0            | 4            | 1            | 21            | 70%      |  |  |  |  |
| Industrial/ Commercial                                | 140           | 7            | 7            | 12           | 99            | 71%      |  |  |  |  |
|                                                       |               |              |              |              |               |          |  |  |  |  |
| Number of Permits                                     | 1,625         | 74           | 82           | 81           | 1,620         | 100%     |  |  |  |  |
| Number of Units                                       | 134           | 11           | 3            | 9            | 70            | 52%      |  |  |  |  |
| Number of Online Permits                              | 500           | 15           | 18           | 32           | 371           | 74%      |  |  |  |  |
| Number of Structures                                  | 30            | 3            | 3            | 6            | 62            | 207%     |  |  |  |  |
| Dollar Value                                          | \$ 40,000,000 | \$ 3,207,548 | \$ 2,525,173 | \$ 4,345,968 | \$ 45,565,768 | 114%     |  |  |  |  |
| Revenue                                               | \$ 395,350    | \$ 36,751    | \$ 27,341    | \$ 45,507    | \$ 564,269    | 143%     |  |  |  |  |
|                                                       |               |              |              |              |               |          |  |  |  |  |
| Rental Licenses Issued                                | 650           | 1            | 6            | 0            | 658           | 101%     |  |  |  |  |
| Rental Inspections - Fire Dept.                       | 20            | 0            | 0            | 0            | 62            |          |  |  |  |  |
| Rental Inspections - Staff                            | 100           | 26           | 19           | 13           | 347           | 347%     |  |  |  |  |
| Inspections Conducted                                 | 2,250         | 412          | 342          | 337          | 3,261         | 145%     |  |  |  |  |
| Inflow and Infiltration Inspections                   | 225           | 5            | 14           | 7            | 220           | 98%      |  |  |  |  |
| Plan Reviews Completed                                | 250           | 12           | 7            | 14           | 221           | 88%      |  |  |  |  |
| Code Letters Sent                                     | 50            | 1            | 1            | 1            | 31            | 62%      |  |  |  |  |
| Code Cases Closed                                     | 50            | 2            | 2            | 0            | 20            | 40%      |  |  |  |  |
| Planning Studies Underway                             | 4             | 3            | 3            | 5            | 4             | 100%     |  |  |  |  |
| Zoning Clanges                                        | 3             | 0            | 0            | 1            | 1             | 33%      |  |  |  |  |
| Annexation Requests                                   | 2             | 0            | 0            | 1            | 2             | 100%     |  |  |  |  |
| CUP Requests                                          | 1             | 0            | 0            | 1            | 0             | 0%       |  |  |  |  |
| PUD Requests                                          | 1             | 0            | 0            | 0            | 0             | 0%       |  |  |  |  |

#### **Building Permits**

 To date, 1,620 building permits have been issued for remodeling and new construction projects. The following is a summary of the new residential units permitted to date:

Single Family Homes - 23

Manufactured Homes in Camelot - 1

Townhomes - 38 units

Duplexes -

Apartments - 9 units

Assisted Living -

**Issued Building Permits (by Category):** The total number of permits issued for a single category. Numbers reported for Duplex, Townhomes, Twin Homes, and Apt/Assisted Living are presented in a light gray. These numbers then add up to the total permits listed as Multi-Family in black.