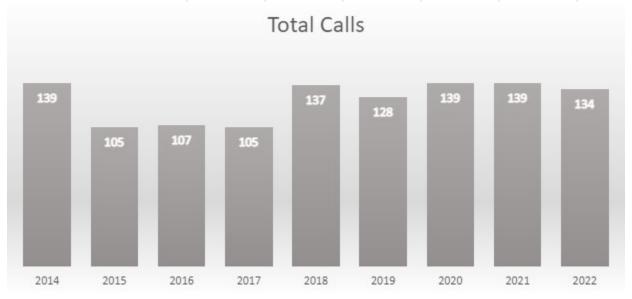

Updated garage and recycling collection maps

| FIRE DEPARTMENT SUMMARY        |                      |               |               |              |                 |                  |  |  |  |  |
|--------------------------------|----------------------|---------------|---------------|--------------|-----------------|------------------|--|--|--|--|
|                                | 5 YEAR<br>TOTAL AVG. | THIS<br>MONTH | LAST<br>MONTH | LAST<br>YEAR | YEARLY<br>TOTAL | % 5 YEAR<br>AVG. |  |  |  |  |
|                                |                      |               |               |              |                 |                  |  |  |  |  |
| Total Calls                    | 130                  | 17            | 7             | 9            | 134             | 103%             |  |  |  |  |
| Mutual Aid                     | 11                   | 1             | 2             | 2            | 15              | 134%             |  |  |  |  |
| Average Response Time          | 0:06                 | 0:09          | 0:24          | 0:09         | 0:09            | 158%             |  |  |  |  |
| Average Call Duration          | 0:53                 | 0:47          | 1:36          | 0:43         | 0:52            | 97%              |  |  |  |  |
| Average # Responders           | 16                   | 11            | 13            | 13           | 15              | 98%              |  |  |  |  |
| Attendance at Business Meeting | 341                  | 12            | 30            | 0            | 349             | 102%             |  |  |  |  |
| Attendance at Officer Meeting  | 113                  | 12            | 11            | 11           | 137             | 122%             |  |  |  |  |
| Total Trainings                | 19                   | 0             | 1             | 0            | 22              | 116%             |  |  |  |  |
| Total Attendace at Trainings   | 380                  | 0             | 24            | 0            | 442             | 116%             |  |  |  |  |

| DECEMBER              | 2016 | 2017 | 2018 | 2019 | 2020 | 2021 | 2022 |
|-----------------------|------|------|------|------|------|------|------|
| CALLS FOR<br>SERVICE  | 568  | 669  | 691  | 699  | 662  | 668  | 907  |
| YEAR TO DATE<br>TOTAL | 7142 | 8035 | 8441 | 8570 | 8377 | 7841 | 9064 |