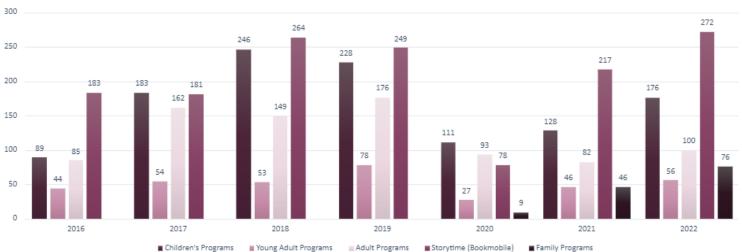

### North Mankato Taylor Library Programs December 2022

| Children's               | Participants |
|--------------------------|--------------|
| Read & Play (7)          | 105          |
| Mother Daughter Bookclub | 4            |
| Very Hungry Bookclub     | 7            |
| You've been Booked       | 19           |
| Early Out                | 45           |
| Interactive Frozen Movie | 61           |
| Donuts and Pis           | 40           |
| New Year's Eve Capsules  | 31           |
| TOTAL                    | 312          |
| Young Adult              |              |
| Tween/Teen DIY           | 5            |
| Free Food Friday         | 22           |
| Teen Bookclub            | 0            |
| Lego Club                | 12           |
| You've been Booked       | 24           |
| TOTAL                    | 63           |
| Family                   |              |
| Winter Wonderland Party  | 236          |
| Ebenezer Duke            | 23           |
| Breakfast with Santa     | 40           |
| Bells on Belgrade        | 326          |
| TOTAL                    | 625          |
| Adult                    |              |
| Adult Craft Night (2)    | 61           |
| Night Book club          | 5            |
| Wine and Words           | 7            |
| Library Book club        | 8            |
| Card Club (4)            | 8            |
| Puzzle and Pies          | 33           |
| Chess Night              | 0            |
| Lifeworks                | 23           |
| Author Event             | 2            |
| You've been Booked       | 60           |
| TOTAL                    | 207          |
| Bookmobile               |              |
| Daycare Story Times (10) | 116          |
| Bells on Belgrade        | 326          |
| TOTAL.                   | 442          |