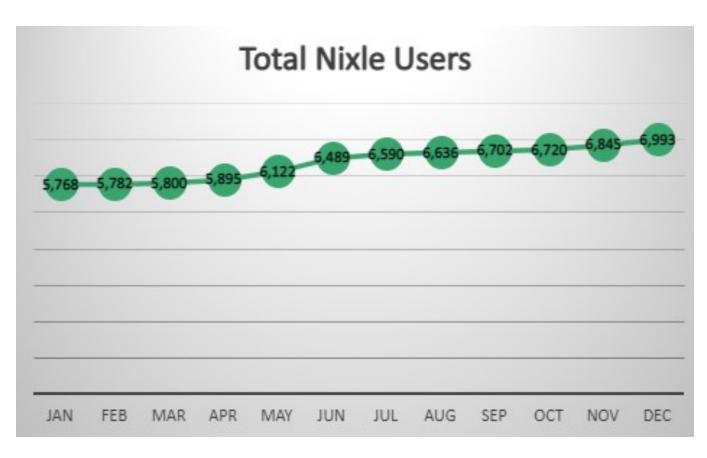

# **PUBLIC INFORMATION**

| PUBLIC INFORMATION                |                |               |               |              |                 |                  |  |  |  |
|-----------------------------------|----------------|---------------|---------------|--------------|-----------------|------------------|--|--|--|
|                                   | YEARLY<br>GOAL | THIS<br>MONTH | LAST<br>MONTH | LAST<br>YEAR | YEARLY<br>TOTAL | % YEARLY<br>GOAL |  |  |  |
| SOCIAL MEDIA                      |                |               |               |              |                 |                  |  |  |  |
| Facebook Posts                    | 525            | 47            | 52            | 40           | 553             | 105%             |  |  |  |
| Facebook Followers                | 4,900          | 4,922         | 4,895         | 4,398        | 4,922           | 100%             |  |  |  |
| Facebook Impressions/Reach        | 787,500        | 80,938        | 82,675        | 65,129       | 1,040,575       | 132%             |  |  |  |
| Instagram Posts                   | 525            | 71            | 84            | 53           | 783             | 149%             |  |  |  |
| Instagram Followers               | 1,500          | 1,417         | 1,412         | 1,336        | 1,417           | 94%              |  |  |  |
| Instagram Impressions/Reach       | 157,500        | 11,172        | 11,785        | 10,757       | 124,668         | 79%              |  |  |  |
| Twitter Posts                     | 525            | 52            | 56            | 37           | 561             | 107%             |  |  |  |
| Twitter Followers                 | 500            | 501           | 483           | 396          | 501             | 100%             |  |  |  |
| Twitter Impressions/Reach         | 157,500        | 5,476         | 4,421         | 5,379        | 69,913          | 44%              |  |  |  |
| City E-Newsletters Sent           | 52             | 5             | 4             | 5            | 52              | 100%             |  |  |  |
| City E-Newsletters Subscribers    | 1,700          | 1,492         | 1,469         | 1,470        | 1,492           | 88%              |  |  |  |
| Videos                            | 36             | 1             | 1             | 2            | 17              | 47%              |  |  |  |
| Events Attended                   | 96             | 6             | 6             | 5            | 101             | 105%             |  |  |  |
| PSA/News Releases                 | 60             | 4             | 6             | 6            | 47              | 78%              |  |  |  |
| CITY NOTIFICATIONS                |                |               |               |              |                 |                  |  |  |  |
| Nixle Messages - Library          | 12             | 0             | 3             | 0            | 3               | 25%              |  |  |  |
| Nixle Messages - Pool             | 12             | 0             | 0             | 0            | 20              | 167%             |  |  |  |
| Nixle Messages - Caswell          | 12             | 0             | 0             | 0            | 5               | 42%              |  |  |  |
| Nixle Messages - Street           | 12             | 0             | 0             | 0            | 6               | 50%              |  |  |  |
| Nixle Messages - Community Events | 12             | 0             | 2             | 0            | 3               | 25%              |  |  |  |
| Nixle Messages - Emergency Alerts | 12             | 3             | 4             | 2            | 13              | 108%             |  |  |  |
| New Nixle Sign Ups                | 625            | 148           | 125           | 102          | 1,268           | 203%             |  |  |  |
| Total Nixle Users                 | 6,350          | 6,993         | 6,845         | 5,725        | 6,993           | 110%             |  |  |  |