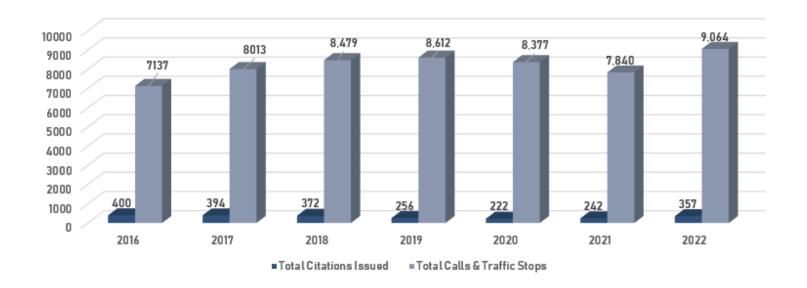

# POLICE DEPARTMENT

| POLICE DEPARTMENT SUMMARY       |                   |               |               |              |               |                     |  |  |  |  |
|---------------------------------|-------------------|---------------|---------------|--------------|---------------|---------------------|--|--|--|--|
|                                 | 2021<br>BENCHMARK | THIS<br>MONTH | LAST<br>MONTH | LAST<br>YEAR | 2022<br>TOTAL | % 2021<br>BENCHMARK |  |  |  |  |
|                                 |                   |               |               |              |               |                     |  |  |  |  |
| Total Citations Issued          | 242               | 41            | 35            | 17           | 357           | 148%                |  |  |  |  |
| Total Calls & Traffic Stops     | 7,840             | 906           | 820           | 668          | 9,064         | 116%                |  |  |  |  |
| Average Emergency Response Time | 4                 | 4             | 4             | 5            | 4             | 89%                 |  |  |  |  |
| Part One Crimes                 | 170               | 10            | 9             | 11           | 124           | 73%                 |  |  |  |  |
| Part One Crimes Rate            | 0.10%             | 0.07%         | 0.06%         | 0.08%        | 0.07%         | 73%                 |  |  |  |  |
| Part Two Crimes                 | 269               | 27            | 22            | 27           | 263           | 98%                 |  |  |  |  |
| Part Two CrimesRate             | 0.16%             | 0.19%         | 0.16%         | 0.19%        | 0.16%         | 97%                 |  |  |  |  |
| Total Crimes                    | 439               | 37            | 31            | 38           | 387           | 88%                 |  |  |  |  |
| Total CrimesRate                | 0.26%             | 0.26%         | 0.22%         | 0.27%        | 0.23%         | 88%                 |  |  |  |  |

Part One Crimes (Most severe) include: Rape, Robbery, Assault, Burglary, Theft, Arson, etc. Part Two Crimes include: Fraud, Vandalism, Embezzlement, DUI, and all other offenses.

| DECEMBER              | 2016 | 2017 | 2018 | 2019 | 2020 | 2021 | 2022 |
|-----------------------|------|------|------|------|------|------|------|
| CALLS FOR<br>SERVICE  | 568  | 669  | 691  | 699  | 662  | 668  | 907  |
| YEAR TO DATE<br>TOTAL | 7142 | 8035 | 8441 | 8570 | 8377 | 7841 | 9064 |