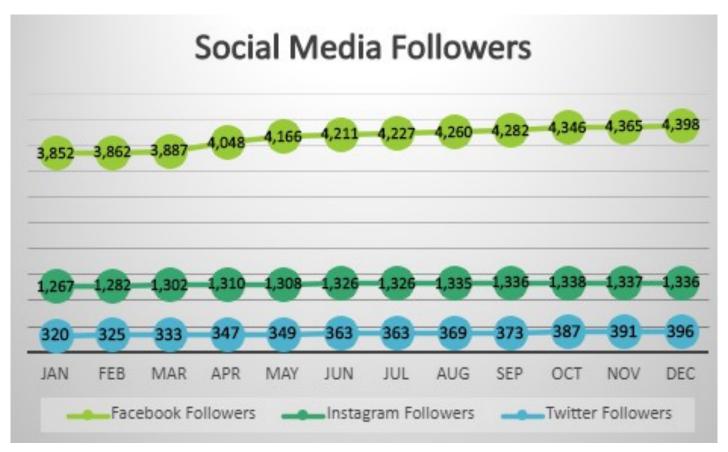

# **PUBLIC INFORMATION**

| PUBLIC INFORMATION                |         |        |        |        |         |          |  |  |  |
|-----------------------------------|---------|--------|--------|--------|---------|----------|--|--|--|
|                                   | YEARLY  | THIS   | LAST   | LAST   | YEARLY  | % YEARLY |  |  |  |
|                                   | GOAL    | MONTH  | MONTH  | YEAR   | TOTAL   | GOAL     |  |  |  |
| SOCIAL MEDIA                      |         |        |        |        |         |          |  |  |  |
| Facebook Posts                    | 525     | 40     | 37     | 35     | 463     | 88%      |  |  |  |
| Facebook Likes                    | 4,200   | 4,152  | 4,123  | 3,713  | 4,152   | 99%      |  |  |  |
| Facebook Followers                | 4,500   | 4,398  | 4,365  | 3,923  | 4,398   | 98%      |  |  |  |
| Facebook Impressions/Reach        | 575,000 | 65,129 | 54,451 | 28,482 | 791,662 | 138%     |  |  |  |
| Instagram Posts                   | 525     | 53     | 35     | 29     | 429     | 82%      |  |  |  |
| Instagram Followers               | 1,500   | 1,336  | 1,337  | 1,260  | 1,338   | 89%      |  |  |  |
| Instagram Impressions/Reach       | 100,000 | 10,757 | 8,871  | 9,986  | 110,891 | 111%     |  |  |  |
| Twitter Posts                     | 525     | 37     | 35     | 33     | 406     | 77%      |  |  |  |
| Twitter Followers                 | 440     | 396    | 391    | 317    | 396     | 90%      |  |  |  |
| Twitter Impressions/Reach         | 112,000 | 5,379  | 5,227  | 7,288  | 138,595 | 124%     |  |  |  |
| City E-Newsletters Sent           | 52      | 5      | 4      | 5      | 52      | 100%     |  |  |  |
| City E-Newsletters Subscribers    | 1,350   | 1,470  | 1,488  | 1,235  | 1,488   | 110%     |  |  |  |
| Videos                            | 36      | 2      | 2      | 6      | 41      | 114%     |  |  |  |
| Events Attended                   | 48      | 5      | 6      | 4      | 94      | 196%     |  |  |  |
| PSA/News Releases                 | 84      | 6      | 3      | 5      | 55      | 65%      |  |  |  |
|                                   |         |        |        |        |         |          |  |  |  |
| CITY NOTIFICATIONS                |         |        |        |        |         |          |  |  |  |
| Nixle Messages - Library          | 12      | 0      | 0      | 1      | 0       | 0%       |  |  |  |
| Nixle Messages - Pool             | 12      | 0      | 0      | 0      | 1       | 8%       |  |  |  |
| Nixle Messages - Caswell          | 12      | 0      | 0      | 0      | 6       | 50%      |  |  |  |
| Nixle Messages - Street           | 12      | О      | 0      | 3      | 2       | 17%      |  |  |  |
| Nixle Messages - Community Events | 12      | О      | 0      | 0      | 6       | 50%      |  |  |  |
| Nixle Messages - Emergency Alerts | 12      | 2      | 0      | 0      | 2       | 17%      |  |  |  |
| New Nixle Sign Ups                | 1,400   | 102    | 25     | 54     | 659     | 47%      |  |  |  |
| Total Nixle Users                 | 5,600   | 5,725  | 5,623  | 5,066  | 5,725   | 102%     |  |  |  |
|                                   |         |        |        |        |         |          |  |  |  |