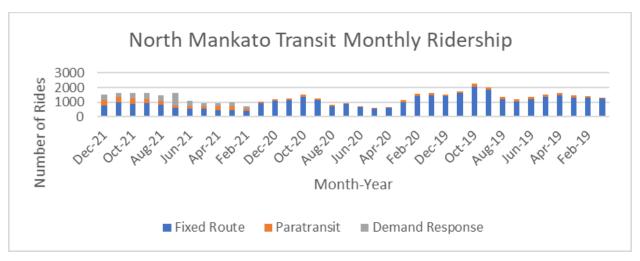

### **Water Projects for December 2021**

- Auto water meter installation is at 794 meters out of 7,455 in the system. This represents 9% of all meters.
- Overall 499,373,700 gallons were pumped from the 5 wells in 2021.
- 394,198,923 gallons were billed for in 2021.
- 43,710,412 gallons were used by the city, this represents 8.75% of water pumped as non-revenue water.

## GARBAGE UTILITY BILL BREAKDOWN

| \$ Bille      | ed             |                     |     |                   | Ar | nual                |    |                         |
|---------------|----------------|---------------------|-----|-------------------|----|---------------------|----|-------------------------|
| Garbage Sizes | Cost per Month | \$ Billed 2018      |     | \$ Billed 2019    |    | \$ Billed 2020      |    | \$ Billed 2021 YTD      |
| 35 Gallons    | \$9.00         | \$ 91,278.00        | \$  | 95,994.00         | \$ | 98,505.00           | \$ | 98,982.00               |
| 65 Gallon     | \$14.00        | \$ 538,972.00       | \$  | 541,184.00        | \$ | 542,094.00          | \$ | 544,446.00              |
| 95 Gallon     | \$19.00        | \$ 126,046.00       | \$  | 130,226.00        | \$ | 136,952.00          | \$ | 142,367.00              |
|               | Total:         | \$ 756,296.00       | \$  | 767,404.00        | \$ | 777,551.00          | \$ | 785,795.00              |
| Number of C   | arts Billed    |                     |     | Annual            |    |                     |    |                         |
| Garbage Sizes | Cost per Month | # Carts Billed 2018 | # ( | Carts Billed 2019 |    | # Carts Billed 2020 | #  | # Carts Billed 2021 YTD |
| 35 Gallons    | \$9.00         | 10,142              |     | 10,666            |    | 10,945              |    | 10,998                  |
| 65 Gallon     | \$14.00        | 38,498              |     | 38,656            |    | 38,721              |    | 38,889                  |
| 95 Gallon     | \$19.00        | 6,634               |     | 6,854             |    | 7,208               |    | 7,493                   |
|               | Total:         | 55,274              |     | 56,176            |    | 56,874              |    | 57,380                  |