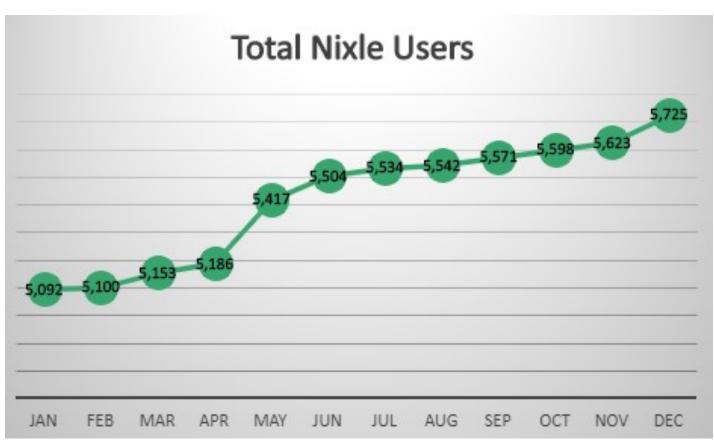

# **PUBLIC INFORMATION**

| PUBLIC INFORMATION                |         |        |        |        |         |          |  |  |  |
|-----------------------------------|---------|--------|--------|--------|---------|----------|--|--|--|
|                                   | YEARLY  | THIS   | LAST   | LAST   | YEARLY  | % YEARLY |  |  |  |
|                                   | GOAL    | MONTH  | MONTH  | YEAR   | TOTAL   | GOAL     |  |  |  |
| SOCIAL MEDIA                      |         |        |        |        |         |          |  |  |  |
| Facebook Posts                    | 525     | 40     | 37     | 35     | 463     | 88%      |  |  |  |
| Facebook Likes                    | 4,200   | 4,152  | 4,123  | 3,713  | 4,152   | 99%      |  |  |  |
| Facebook Followers                | 4,500   | 4,398  | 4,365  | 3,923  | 4,398   | 98%      |  |  |  |
| Facebook Impressions/Reach        | 575,000 | 65,129 | 54,451 | 28,482 | 791,662 | 138%     |  |  |  |
| Instagram Posts                   | 525     | 53     | 35     | 29     | 429     | 82%      |  |  |  |
| Instagram Followers               | 1,500   | 1,336  | 1,337  | 1,260  | 1,338   | 89%      |  |  |  |
| Instagram Impressions/Reach       | 100,000 | 10,757 | 8,871  | 9,986  | 110,891 | 111%     |  |  |  |
| Twitter Posts                     | 525     | 37     | 35     | 33     | 406     | 77%      |  |  |  |
| Twitter Followers                 | 440     | 396    | 391    | 317    | 396     | 90%      |  |  |  |
| Twitter Impressions/Reach         | 112,000 | 5,379  | 5,227  | 7,288  | 138,595 | 124%     |  |  |  |
| City E-Newsletters Sent           | 52      | 5      | 4      | 5      | 52      | 100%     |  |  |  |
| City E-Newsletters Subscribers    | 1,350   | 1,470  | 1,488  | 1,235  | 1,488   | 110%     |  |  |  |
| Videos                            | 36      | 2      | 2      | 6      | 41      | 114%     |  |  |  |
| Events Attended                   | 48      | 5      | 6      | 4      | 94      | 196%     |  |  |  |
| PSA/News Releases                 | 84      | 6      | 3      | 5      | 55      | 65%      |  |  |  |
|                                   |         |        |        |        |         |          |  |  |  |
| CITY NOTIFICATIONS                |         |        |        |        |         |          |  |  |  |
| Nixle Messages - Library          | 12      | 0      | 0      | 1      | 0       | 0%       |  |  |  |
| Nixle Messages - Pool             | 12      | 0      | 0      | 0      | 1       | 8%       |  |  |  |
| Nixle Messages - Caswell          | 12      | 0      | 0      | 0      | 6       | 50%      |  |  |  |
| Nixle Messages - Street           | 12      | О      | 0      | 3      | 2       | 17%      |  |  |  |
| Nixle Messages - Community Events | 12      | О      | 0      | 0      | 6       | 50%      |  |  |  |
| Nixle Messages - Emergency Alerts | 12      | 2      | 0      | 0      | 2       | 17%      |  |  |  |
| New Nixle Sign Ups                | 1,400   | 102    | 25     | 54     | 659     | 47%      |  |  |  |
| Total Nixle Users                 | 5,600   | 5,725  | 5,623  | 5,066  | 5,725   | 102%     |  |  |  |
|                                   |         |        |        |        |         |          |  |  |  |