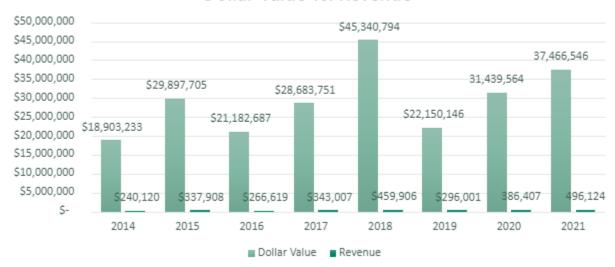

# **COMMUNITY DEVELOPMENT**

| COMMU                                                 | NITY DEVE      | LOPMENT      | SUMMARY      | 1            |                 |                  |
|-------------------------------------------------------|----------------|--------------|--------------|--------------|-----------------|------------------|
|                                                       | YEARLY<br>GOAL | THIS MONTH   | LAST MONTH   | last<br>Year | YEARLY<br>TOTAL | % YEARLY<br>GOAL |
| Issued Building Permits                               |                |              |              |              |                 |                  |
| Multi-Family                                          | 6              | 2            | 0            | 0            | 25              | 417%             |
| Duplex                                                | 0              | 1            | 0            | 0            | 5               |                  |
| Town Homes                                            | 0              | 0            | 0            | 0            | 19              |                  |
| Twin Homes                                            | 0              | 0            | 0            | 0            | 0               |                  |
| Apt/ Assisted Living                                  | 0              | 1            | 0            | 0            | 1               |                  |
| Single-Family                                         | 25             | 3            | 3            | 0            | 26              | 104%             |
| Mobile Homes                                          | 15             | 0            | 25           | 0            | 73              | 487%             |
| Residential (Garages, Roofing, Siding, Remodel, etc.) | 1,100          | 63           | 88           | 107          | 1,350           | 123%             |
| Other (Signs, Demolition, etc.)                       | 30             | 1            | 2            | 0            | 20              | 67%              |
| Industrial/ Commercial                                | 100            | 12           | 9            | 2            | 131             | 131%             |
|                                                       |                |              |              |              |                 |                  |
| Number of Permits                                     | 1,276          | 81           | 127          | 109          | 1,625           | 127%             |
| Number of Units                                       | 105            | 9            | 3            | 0            | 91              | 87%              |
| Number of Online Permits                              | 425            | 32           | 38           | 65           | 474             | 112%             |
| Dollar Value                                          | \$ 30,000,000  | \$ 4,345,968 | \$ 1,995,944 | \$ 1,061,221 | \$ 37,466,546   | 125%             |
| Revenue                                               | \$ 385,000     | \$ 45,507    | \$ 31,916    | \$ 21,284    | \$ 496,124      | 129%             |
|                                                       |                |              |              |              |                 |                  |
| Rental Licenses Issued                                | 700            | 0            | 3            | 1            | 646             | 92%              |
| Rental Inspections - Fire Dept.                       | 0              | 0            | 0            | 0            | 0               |                  |
| Rental Inspections - Staff                            | 100            | 13           | 6            | 3            | 127             | 127%             |
| Inspections Conducted                                 | 2,500          | 337          | 292          | 75           | 1,642           | 66%              |
| Inflow and Infiltration Inspections                   | 200            | 7            | 21           | 12           | 224             | 112%             |
| Plan Reviews Completed                                | 250            | 14           | 41           | 9            | 294             | 118%             |
| Code Letters Sent                                     | 75             | 1            | О            | 3            | 46              | 61%              |
| Code Cases Closed                                     | 75             | 0            | 1            | 9            | 45              | 60%              |
| Planning Studies Underway                             | 5              | 5            | 5            | 4            | 7               | 140%             |
| Zoning Clanges                                        | 3              | 1            | О            | 0            | 2               | 67%              |
| Annexation Requests                                   | 1              | 1            | 0            | 1            | 4               | 400%             |
| CUP Requests                                          | 0              | 1            | О            | 0            | 1               | 0%               |
| PUD Requests                                          | 0              | 0            | 0            | 0            | 0               | 0%               |

### Dollar Value vs. Revenue

### Issued Building Permits - Year to Date Report

|                                             | Single<br><u>Family</u> | <u>Duplex</u>           | Twin<br><u>Homes</u> | Townhome<br><u>Condos</u>      | Apt./<br><u>Asst. Living</u> | <u>Garages</u>    | Industry<br><u>Commercial</u> | Mobile<br><u>Homes</u> | <u>Other</u>  | Residential<br><u>Remodel</u> | <u>Totals</u>              |
|---------------------------------------------|-------------------------|-------------------------|----------------------|--------------------------------|------------------------------|-------------------|-------------------------------|------------------------|---------------|-------------------------------|----------------------------|
| 2021 - Thru December                        |                         |                         |                      |                                |                              |                   |                               |                        |               |                               |                            |
| Number of Permits                           | 26                      | 5                       | 0                    | 19                             | 1                            | 0                 | 131                           | 73                     | 20            | 1350                          | 1625                       |
| Number of Structures                        | 26                      | 5                       | 0                    | 3                              | 1                            | 0                 | 1                             | 0                      | 0             | 0                             | 36                         |
| Number of Units                             | 26                      | 10                      | 0                    | 19                             | 4                            | 0                 | 0                             | 0                      | 0             | 0                             | 59                         |
| Dollar Value                                | \$<br>8,920,700.00      | \$ 2,700,000.00         | \$ -                 | \$ 4,615,000.00                | \$ 737,000.00                | \$ -              | \$ 9,118,919.7                | 4 \$1,395,600.00       | \$ 144,841.36 | \$ 9,834,485.96               | \$ 37,466,547.06           |
| Revenue                                     | \$<br>73,567.63         | \$ 21,181.65            | \$ -                 | \$ 47,408.79                   | \$ 7,565.93                  | \$ -              | \$ 112,409.1                  | 5 \$ 25,739.94         | \$ 1,861.54   | \$ 206,389.51                 | \$ 496,124.14              |
|                                             |                         |                         |                      |                                |                              |                   |                               |                        |               |                               |                            |
|                                             |                         |                         |                      |                                |                              |                   |                               |                        |               |                               |                            |
|                                             |                         |                         |                      | Issued Buildi                  | ng Permits - Y               | ear to Date       | e Report                      |                        |               |                               |                            |
|                                             | Single                  |                         | Twin                 | Townhome                       | ng Permits - Y               | ear to Date       | e Report<br>Industry          |                        |               | Residential                   |                            |
|                                             | Single<br><u>Family</u> | <u>Duplex</u>           | Twin<br><u>Homes</u> |                                |                              | Garages           |                               |                        | <u>Other</u>  | Residential<br><u>Remodel</u> | <u>Totals</u>              |
| ESTIMATED 2021                              | -                       | <u>Duplex</u>           |                      | Townhome                       | Apt./                        |                   | Industry                      |                        | <u>Other</u>  |                               | <u>Totals</u>              |
|                                             | -                       | <u>Duplex</u><br>-      |                      | Townhome                       | Apt./                        |                   | Industry                      |                        | Other<br>17   |                               | <u>Totals</u><br>1326<br>0 |
| 2021 Number of Permits                      | <u>Family</u>           | <u>Duplex</u><br>-<br>- |                      | Townhome<br><u>Condos</u>      | Apt./<br>Asst. Living        | <u>Garages</u>    | Industry<br><u>Commercial</u> |                        |               | Remodel                       |                            |
| 2021 Number of Permits Number of Structures | \$<br>Family<br>28      |                         |                      | Townhome<br><u>Condos</u><br>8 | Apt./<br>Asst. Living        | Garages<br>-<br>- | Industry<br><u>Commercial</u> | 0                      |               | Remodel<br>1180               | 1326<br>0                  |