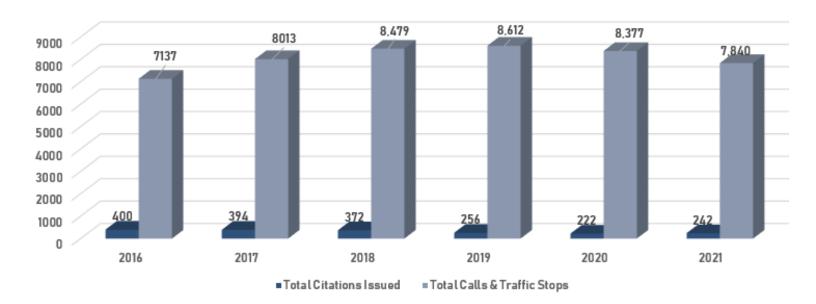

# POLICE DEPARTMENT

| POLICE DEPARTMENT SUMMARY       |                   |               |               |              |               |                     |  |  |  |
|---------------------------------|-------------------|---------------|---------------|--------------|---------------|---------------------|--|--|--|
|                                 | 2020<br>BENCHMARK | THIS<br>MONTH | LAST<br>MONTH | LAST<br>YEAR | 2021<br>TOTAL | % 2020<br>BENCHMARK |  |  |  |
|                                 |                   |               |               |              |               |                     |  |  |  |
| Total Citations Issued          | 222               | 17            | 20            | 16           | 242           | 109%                |  |  |  |
| Total Calls & Traffic Stops     | 8,377             | 668           | 665           | 662          | 7,840         | 94%                 |  |  |  |
| Average Emergency Response Time | 3                 | 5             | 5             | 4            | 4             | 169%                |  |  |  |
| Part One Crimes                 | 147               | 11            | 12            | 4            | 170           | 116%                |  |  |  |
| Part One Crimes Rate            | 0.09%             | 0.08%         | 0.09%         | 0.03%        | 0.10%         | 111%                |  |  |  |
| Part Two Crimes                 | 471               | 27            | 19            | 22           | 269           | 57%                 |  |  |  |
| Part Two CrimesRate             | 0.29%             | 0.19%         | 0.14%         | 0.16%        | 0.16%         | 55%                 |  |  |  |
| Total Crimes                    | 618               | 38            | 31            | 26           | 439           | 71%                 |  |  |  |
| Total CrimesRate                | 0.38%             | 0.27%         | 0.22%         | 0.19%        | 0.26%         | 68%                 |  |  |  |

| DECEMBER           | 2016 | 2017 | 2018 | 2019 | 2020 | 2021 |
|--------------------|------|------|------|------|------|------|
| CALLS FOR SERVICE  | 568  | 669  | 691  | 699  | 662  | 668  |
| YEAR TO DATE TOTAL | 7142 | 8035 | 8441 | 8570 | 8377 | 7841 |