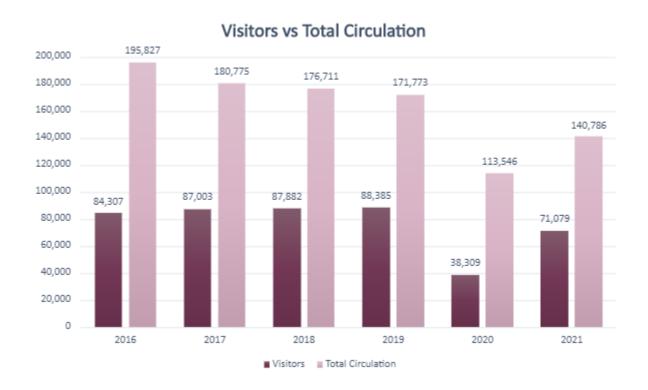

### **PUBLIC INFORMATION**

| TAYLOR LIBRARY SUMMARY                           |         |       |        |        |         |          |  |
|--------------------------------------------------|---------|-------|--------|--------|---------|----------|--|
|                                                  | YEARLY  | THIS  | LAST   | LAST   | YEARLY  | % YEARLY |  |
|                                                  | GOAL    | MONTH | MONTH  | YEAR   | TOTAL   | GOAL     |  |
|                                                  |         |       |        |        |         |          |  |
| Visitors                                         | 88,000  | 7,432 | 8,851  | 2,800  | 71,079  | 81%      |  |
| Interlibrary Loans                               | 1,504   | 93    | 210    | 87     | 1,474   | 98%      |  |
| Interlibrary loan requests outside North Mankato | 729     | 55    | 130    | 68     | 994     | 136%     |  |
| Interlibrary loan requests from BEC              | 452     | 38    | 80     | 19     | 480     | 106%     |  |
| Bookmobile Stops                                 | 900     | 46    | 79     | 0      | 716     | 80%      |  |
| Bookmobile Attendance                            | 10,500  | 514   | 950    | 0      | 8,325   | 79%      |  |
| Circulation                                      |         |       |        |        |         |          |  |
| Library                                          | 153,065 | 6,688 | 7,187  | 8,593  | 105,297 | 69%      |  |
| Overdrive eBook                                  | 14,006  | 1,200 | 1,133  | 1,431  | 15,961  | 114%     |  |
| Bookmobile                                       | 18,238  | 1,041 | 1,566  | 2      | 13,841  | 76%      |  |
| Hoopla                                           | 9,540   | 413   | 496    | 663    | 5,687   | 60%      |  |
| Audio Books                                      | 2,308   | 216   | 255    | 352    | 3,054   | 132%     |  |
| Movies                                           | 805     | 22    | 34     | 43     | 395     | 49%      |  |
| TV Shows                                         | 422     | 1     | 1      | 25     | 85      | 20%      |  |
| Music                                            | 571     | 18    | 14     | 25     | 157     | 27%      |  |
| eBooks                                           | 870     | 134   | 158    | 180    | 1,704   | 196%     |  |
| Comics                                           | 175     | 20    | 34     | 38     | 290     | 166%     |  |
| Total Circulation                                | 200,000 | 9,342 | 10,382 | 10,689 | 140,786 | 70%      |  |
| Collections                                      |         |       |        |        |         |          |  |
| Library                                          | 5,743   | 471   | 298    | 265    | 5,643   | 98%      |  |
| Overdrive eBook                                  | 681     | 90    | 38     | 73     | 791     | 116%     |  |
| Bookmobile                                       | 856     | 92    | 45     | 33     | 707     | 83%      |  |
| Discarded                                        | -1,000  | -50   | 0      | -1,600 | -1,068  | 107%     |  |
| Total Collection Development                     | 6,279   |       | 381    | -1,229 |         |          |  |
|                                                  |         |       |        |        |         |          |  |
| Programs                                         |         |       |        |        |         |          |  |
| Children's Programs                              | 250     | 13    | 12     | 7      | 128     | 51%      |  |
| Young Adult Programs                             | 95      | 4     | 3      | 4      | 46      | 48%      |  |
| Adult Programs                                   | 200     | 8     | 7      | 5      | 82      | 41%      |  |
| Family Programs                                  | 20      | 11    | 25     | 3      | 217     | 1085%    |  |
| Storytime (Bookmobile)                           | 265     | 3     | 2      | 0      | 46      | 17%      |  |
| Total Programs                                   | 830     | 36    | 47     | 19     | 519     | 63%      |  |
| Program Attendance                               |         |       |        |        |         |          |  |
| Children's Program Attendance                    | 5,000   | 238   | 155    | 5,783  | 3,232   | 65%      |  |
| Young Adult Program Attendance                   | 1,000   | 91    | 53     | 55     | 1,015   | 102%     |  |
| Adult Program Attendance                         | 2,000   | 164   | 166    | 162    | 1,865   | 93%      |  |
| Family Program Attendance                        | 5,000   | 1,787 | 392    | 1,793  | 10,542  | 211%     |  |
| Storytime Attendance                             | 3,200   | 126   | 278    | 0      | 3,398   | 106%     |  |
| Total Program Attendance                         | 16,200  | 2,406 | 1,044  | 7,793  | 20,052  |          |  |