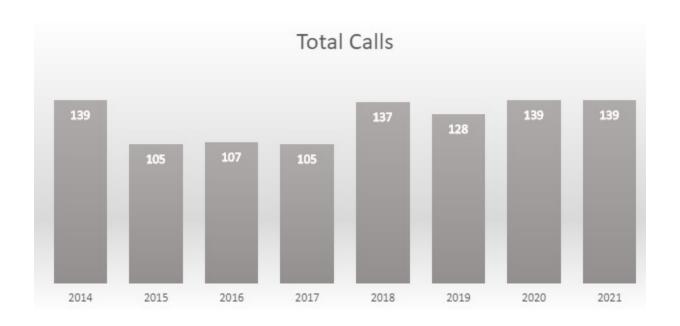

Prepared redistricting maps for City Clerk

Attended Greater MN Bike Task Force meeting

| FIRE DEPARTMENT SUMMARY        |                      |               |               |              |                 |                  |  |  |  |  |
|--------------------------------|----------------------|---------------|---------------|--------------|-----------------|------------------|--|--|--|--|
|                                | 5 YEAR<br>TOTAL AVG. | THIS<br>MONTH | LAST<br>MONTH | LAST<br>YEAR | YEARLY<br>TOTAL | % 5 YEAR<br>AVG. |  |  |  |  |
|                                |                      |               |               |              |                 |                  |  |  |  |  |
| Total Calls                    | 123                  | 9             | 8             | 16           | 139             | 113%             |  |  |  |  |
| Mutual Aid                     | 12                   | 2             | 0             | 3            | 7               | 57%              |  |  |  |  |
| Average Response Time          | 0:06                 | 0:09          | 0:04          | 0:08         | 0:05            | 93%              |  |  |  |  |
| Average Call Duration          | 0:57                 | 0:43          | 0:35          | 0:57         | 0:49            | 86%              |  |  |  |  |
| Average # Responders           | 16                   | 13            | 12            | 18           | 15              | 89%              |  |  |  |  |
| Attendance at Business Meeting | 336                  | 0             | 31            | 33           | 352             | 105%             |  |  |  |  |
| Attendance at Officer Meeting  | 110                  | 11            | 11            | 12           | 119             | 109%             |  |  |  |  |
| Total Trainings                | 18                   | 0             | 1             | 2            | 21              | 117%             |  |  |  |  |
| Total Attendace at Trainings   | 368                  | 0             | 27            | 0            | 406             | 110%             |  |  |  |  |

| DECEMBER           | 2016 | 2017 | 2018 | 2019 | 2020 | 2021 |
|--------------------|------|------|------|------|------|------|
| CALLS FOR SERVICE  | 568  | 669  | 691  | 699  | 662  | 668  |
| YEAR TO DATE TOTAL | 7142 | 8035 | 8441 | 8570 | 8377 | 7841 |