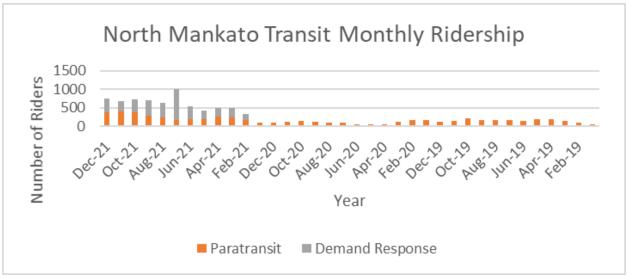

### **Water Projects for December 2021**

- Auto water meter installation is at 794 meters out of 7,455 in the system. This represents 9% of all meters.
- Overall 499,373,700 gallons were pumped from the 5 wells in 2021.
- 394,198,923 gallons were billed for in 2021.
- 43,710,412 gallons were used by the city, this represents 8.75% of water pumped as non-revenue water.

## GARBAGE UTILITY BILL BREAKDOWN

| \$ Bille      | ed             |                     |     |                   | Ar | nual                |    |                         |
|---------------|----------------|---------------------|-----|-------------------|----|---------------------|----|-------------------------|
| Garbage Sizes | Cost per Month | \$ Billed 2018      |     | \$ Billed 2019    |    | \$ Billed 2020      |    | \$ Billed 2021 YTD      |
| 35 Gallons    | \$9.00         | \$ 91,278.00        | \$  | 95,994.00         | \$ | 98,505.00           | \$ | 98,982.00               |
| 65 Gallon     | \$14.00        | \$ 538,972.00       | \$  | 541,184.00        | \$ | 542,094.00          | \$ | 544,446.00              |
| 95 Gallon     | \$19.00        | \$ 126,046.00       | \$  | 130,226.00        | \$ | 136,952.00          | \$ | 142,367.00              |
|               | Total:         | \$ 756,296.00       | \$  | 767,404.00        | \$ | 777,551.00          | \$ | 785,795.00              |
| Number of C   | arts Billed    |                     |     | Annual            |    |                     |    |                         |
| Garbage Sizes | Cost per Month | # Carts Billed 2018 | # ( | Carts Billed 2019 |    | # Carts Billed 2020 | #  | # Carts Billed 2021 YTD |
| 35 Gallons    | \$9.00         | 10,142              |     | 10,666            |    | 10,945              |    | 10,998                  |
| 65 Gallon     | \$14.00        | 38,498              |     | 38,656            |    | 38,721              |    | 38,889                  |
| 95 Gallon     | \$19.00        | 6,634               |     | 6,854             |    | 7,208               |    | 7,493                   |
|               | Total:         | 55,274              |     | 56,176            |    | 56,874              |    | 57,380                  |