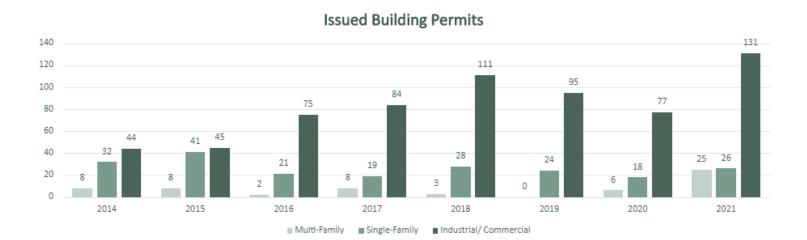

# **COMMUNITY DEVELOPMENT**

| COMMU                                                 | NITY DEVE      | LOPMENT      | SUMMARY      | 1            |                 |                  |
|-------------------------------------------------------|----------------|--------------|--------------|--------------|-----------------|------------------|
|                                                       | YEARLY<br>GOAL | THIS MONTH   | LAST MONTH   | last<br>Year | YEARLY<br>TOTAL | % YEARLY<br>GOAL |
| Issued Building Permits                               |                |              |              |              |                 |                  |
| Multi-Family                                          | 6              | 2            | 0            | 0            | 25              | 417%             |
| Duplex                                                | 0              | 1            | 0            | 0            | 5               |                  |
| Town Homes                                            | 0              | 0            | 0            | 0            | 19              |                  |
| Twin Homes                                            | 0              | 0            | 0            | 0            | 0               |                  |
| Apt/ Assisted Living                                  | 0              | 1            | 0            | 0            | 1               |                  |
| Single-Family                                         | 25             | 3            | 3            | 0            | 26              | 104%             |
| Mobile Homes                                          | 15             | 0            | 25           | 0            | 73              | 487%             |
| Residential (Garages, Roofing, Siding, Remodel, etc.) | 1,100          | 63           | 88           | 107          | 1,350           | 123%             |
| Other (Signs, Demolition, etc.)                       | 30             | 1            | 2            | 0            | 20              | 67%              |
| Industrial/ Commercial                                | 100            | 12           | 9            | 2            | 131             | 131%             |
|                                                       |                |              |              |              |                 |                  |
| Number of Permits                                     | 1,276          | 81           | 127          | 109          | 1,625           | 127%             |
| Number of Units                                       | 105            | 9            | 3            | 0            | 91              | 87%              |
| Number of Online Permits                              | 425            | 32           | 38           | 65           | 474             | 112%             |
| Dollar Value                                          | \$ 30,000,000  | \$ 4,345,968 | \$ 1,995,944 | \$ 1,061,221 | \$ 37,466,546   | 125%             |
| Revenue                                               | \$ 385,000     | \$ 45,507    | \$ 31,916    | \$ 21,284    | \$ 496,124      | 129%             |
|                                                       |                |              |              |              |                 |                  |
| Rental Licenses Issued                                | 700            | 0            | 3            | 1            | 646             | 92%              |
| Rental Inspections - Fire Dept.                       | 0              | 0            | 0            | 0            | 0               |                  |
| Rental Inspections - Staff                            | 100            | 13           | 6            | 3            | 127             | 127%             |
| Inspections Conducted                                 | 2,500          | 337          | 292          | 75           | 1,642           | 66%              |
| Inflow and Infiltration Inspections                   | 200            | 7            | 21           | 12           | 224             | 112%             |
| Plan Reviews Completed                                | 250            | 14           | 41           | 9            | 294             | 118%             |
| Code Letters Sent                                     | 75             | 1            | О            | 3            | 46              | 61%              |
| Code Cases Closed                                     | 75             | 0            | 1            | 9            | 45              | 60%              |
| Planning Studies Underway                             | 5              | 5            | 5            | 4            | 7               | 140%             |
| Zoning Clanges                                        | 3              | 1            | О            | 0            | 2               | 67%              |
| Annexation Requests                                   | 1              | 1            | 0            | 1            | 4               | 400%             |
| CUP Requests                                          | 0              | 1            | О            | 0            | 1               | 0%               |
| PUD Requests                                          | 0              | 0            | 0            | 0            | 0               | 0%               |

#### **Building Permits**

 To date, 1,625 building permits have been issued for remodeling and new construction projects. The following is a summary of the new residential units permitted to date:

Single Family Homes - 26

Manufactured Homes in Camelot - 73

Townhomes - 21 units

Duplexes - 8 units

Apartments - 4 units

Assisted Living -

### Issued Building Permits - Year to Date Report

|                                             | Single<br><u>Family</u> | <u>Duplex</u>           | Twin<br><u>Homes</u> | Townhome<br><u>Condos</u>      | Apt./<br><u>Asst. Living</u> | <u>Garages</u>    | Industry<br><u>Commercial</u> | Mobile<br><u>Homes</u> | <u>Other</u>  | Residential<br><u>Remodel</u> | <u>Totals</u>              |
|---------------------------------------------|-------------------------|-------------------------|----------------------|--------------------------------|------------------------------|-------------------|-------------------------------|------------------------|---------------|-------------------------------|----------------------------|
| 2021 - Thru December                        |                         |                         |                      |                                |                              |                   |                               |                        |               |                               |                            |
| Number of Permits                           | 26                      | 5                       | 0                    | 19                             | 1                            | 0                 | 131                           | 73                     | 20            | 1350                          | 1625                       |
| Number of Structures                        | 26                      | 5                       | 0                    | 3                              | 1                            | 0                 | 1                             | 0                      | 0             | 0                             | 36                         |
| Number of Units                             | 26                      | 10                      | 0                    | 19                             | 4                            | 0                 | 0                             | 0                      | 0             | 0                             | 59                         |
| Dollar Value                                | \$<br>8,920,700.00      | \$ 2,700,000.00         | \$ -                 | \$ 4,615,000.00                | \$ 737,000.00                | \$ -              | \$ 9,118,919.7                | 4 \$1,395,600.00       | \$ 144,841.36 | \$ 9,834,485.96               | \$ 37,466,547.06           |
| Revenue                                     | \$<br>73,567.63         | \$ 21,181.65            | \$ -                 | \$ 47,408.79                   | \$ 7,565.93                  | \$ -              | \$ 112,409.1                  | 5 \$ 25,739.94         | \$ 1,861.54   | \$ 206,389.51                 | \$ 496,124.14              |
|                                             |                         |                         |                      |                                |                              |                   |                               |                        |               |                               |                            |
|                                             |                         |                         |                      |                                |                              |                   |                               |                        |               |                               |                            |
|                                             |                         |                         |                      | Issued Buildi                  | ng Permits - Y               | ear to Date       | e Report                      |                        |               |                               |                            |
|                                             | Single                  |                         | Twin                 | Townhome                       | ng Permits - Y               | ear to Date       | e Report<br>Industry          |                        |               | Residential                   |                            |
|                                             | Single<br><u>Family</u> | <u>Duplex</u>           | Twin<br><u>Homes</u> |                                |                              | Garages           |                               |                        | <u>Other</u>  | Residential<br><u>Remodel</u> | <u>Totals</u>              |
| ESTIMATED 2021                              | -                       | <u>Duplex</u>           |                      | Townhome                       | Apt./                        |                   | Industry                      |                        | <u>Other</u>  |                               | <u>Totals</u>              |
|                                             | -                       | <u>Duplex</u><br>-      |                      | Townhome                       | Apt./                        |                   | Industry                      |                        | Other<br>17   |                               | <u>Totals</u><br>1326<br>0 |
| 2021 Number of Permits                      | <u>Family</u>           | <u>Duplex</u><br>-<br>- |                      | Townhome<br><u>Condos</u>      | Apt./<br>Asst. Living        | <u>Garages</u>    | Industry<br><u>Commercial</u> |                        |               | Remodel                       |                            |
| 2021 Number of Permits Number of Structures | \$<br>Family<br>28      |                         |                      | Townhome<br><u>Condos</u><br>8 | Apt./<br>Asst. Living        | Garages<br>-<br>- | Industry<br><u>Commercial</u> | 0                      |               | Remodel<br>1180               | 1326<br>0                  |