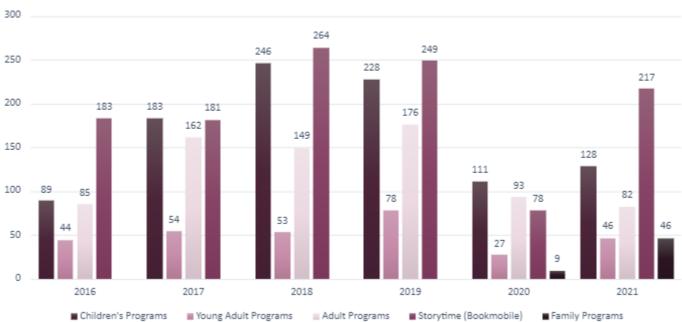

# North Mankato Taylor Library Programs December 2021

| Children's Preschool Pals (3) Toddler Time (3) Very Hungry Book club Mother and Daughter Book club LEGO Club DIY Globes Gingerbread Houses (2) 3rd Grade Visit TOTAL | 63<br>57<br>6<br>11<br>16<br>21<br>60<br>34<br>238 |
|----------------------------------------------------------------------------------------------------------------------------------------------------------------------|----------------------------------------------------|
| Young Adult Tween/Teen DIY Free Food Friday You've been booked Ice-skating TOTAL                                                                                     | 17<br>16<br>26<br>32<br><b>91</b>                  |
| Adult Afternoon Book Club Wine and Words Book Club Adult Craft Night You've been booked Puzzle & Pie Tradesmen Club (2) TOTAL                                        | 8<br>8<br>56<br>43<br>40<br>9<br><b>164</b>        |
| Family Bells on Belgrade Breakfast with Santa Winter Wonderland Party TOTAL                                                                                          | 1,500<br>37<br>250<br><b>1,78</b> 7                |
| Bookmobile Daycare Story Times (11) TOTAL                                                                                                                            | 126<br><b>126</b>                                  |