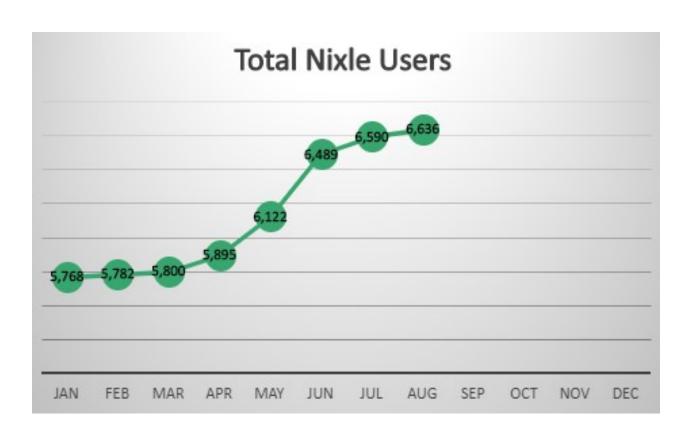

## **PUBLIC INFORMATION**

| PUBLIC INFORMATION                |                |               |               |              |                 |                  |  |
|-----------------------------------|----------------|---------------|---------------|--------------|-----------------|------------------|--|
|                                   | YEARLY<br>GOAL | THIS<br>MONTH | LAST<br>MONTH | LAST<br>YEAR | YEARLY<br>TOTAL | % YEARLY<br>GOAL |  |
| SOCIAL MEDIA                      |                |               |               |              |                 |                  |  |
| Facebook Posts                    | 525            | 50            | 42            | 41           | 341             | 65%              |  |
| Facebook Followers                | 4,900          | 4,786         | 4,752         | 4,260        | 4,786           | 98%              |  |
| Facebook Impressions/Reach        | 787,500        | 87,540        | 61,941        | 61,688       | 700,046         | 89%              |  |
| Instagram Posts                   | 525            | 63            | 54            | 45           | 468             | 89%              |  |
| Instagram Followers               | 1,500          | 1,392         | 1,383         | 1,335        | 1,392           | 93%              |  |
| Instagram Impressions/Reach       | 157,500        | 12,474        | 10,407        | 11,070       | 78,148          | 50%              |  |
| Twitter Posts                     | 525            | 51            | 41            | 37           | 336             | 64%              |  |
| Twitter Followers                 | 500            | 460           | 448           | 369          | 460             | 92%              |  |
| Twitter Impressions/Reach         | 157,500        | 7,987         | 4,796         | 9,087        | 48,176          | 31%              |  |
| City E-Newsletters Sent           | 52             | 4             | 5             | 4            | 34              | 65%              |  |
| City E-Newsletters Subscribers    | 1,700          | 1,459         | 1,449         | 1,441        | 1,459           | 86%              |  |
| Videos                            | 36             | 2             | 2             | 1            | 11              | 31%              |  |
| Events Attended                   | 96             | 10            | 14            | 7            | 65              | 68%              |  |
| PSA/News Releases                 | 60             | 9             | 2             | 5            | 29              | 48%              |  |
|                                   |                |               |               |              |                 |                  |  |
| CITY NOTIFICATIONS                |                |               |               |              |                 |                  |  |
| Nixle Messages - Library          | 12             | 0             | 0             | 0            | 0               | 0%               |  |
| Nixle Messages - Pool             | 12             | 7             | 4             | 0            | 20              | 167%             |  |
| Nixle Messages - Caswell          | 12             | 1             | 1             | 0            | 5               | 42%              |  |
| Nixle Messages - Street           | 12             | 0             | 0             | 0            | 1               | 8%               |  |
| Nixle Messages - Community Events | 12             | 0             | 0             | 1            | 0               | 0%               |  |
| Nixle Messages - Emergency Alerts | 12             | 0             | 2             | 0            | 6               | 50%              |  |
| New Nixle Sign Ups                | 625            | 46            | 101           | 8            | 911             | 146%             |  |
| Total Nixle Users                 | 6,350          | 6,636         | 6,590         | 5,542        | 6,636           | 105%             |  |
|                                   |                |               |               |              |                 |                  |  |