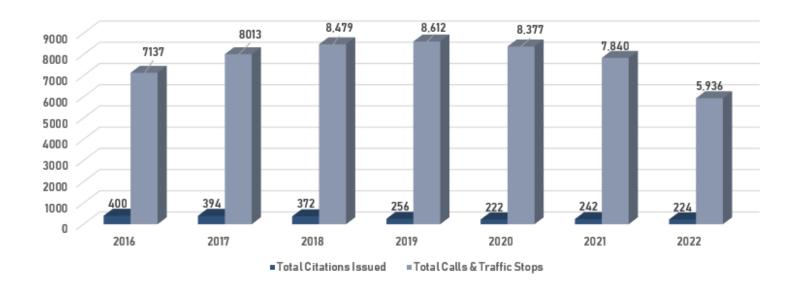

## POLICE DEPARTMENT

| POLICE DEPARTMENT SUMMARY       |                   |               |               |              |               |                     |  |  |  |
|---------------------------------|-------------------|---------------|---------------|--------------|---------------|---------------------|--|--|--|
|                                 | 2021<br>BENCHMARK | THIS<br>MONTH | LAST<br>MONTH | LAST<br>YEAR | 2022<br>TOTAL | % 2021<br>BENCHMARK |  |  |  |
|                                 |                   |               |               |              |               |                     |  |  |  |
| Total Citations Issued          | 242               | 34            | 35            | 33           | 224           | 93%                 |  |  |  |
| Total Calls & Traffic Stops     | 7,840             | 831           | 818           | 725          | 5,936         | 76%                 |  |  |  |
| Average Emergency Response Time | 4                 | 4             | 5             | 5            | 3             | 80%                 |  |  |  |
| Part One Crimes                 | 170               | 17            | 23            | 12           | 91            | 54%                 |  |  |  |
| Part One Crimes Rate            | 0.10%             | 0.12%         | 0.16%         | 0.09%        | 0.08%         | 80%                 |  |  |  |
| Part Two Crimes                 | 269               | 27            | 26            | 28           | 162           | 60%                 |  |  |  |
| Part Two CrimesRate             | 0.16%             | 0.19%         | 0.18%         | 0.20%        | 0.14%         | 90%                 |  |  |  |
| Total Crimes                    | 439               | 44            | 49            | 40           | 253           | 58%                 |  |  |  |
| Total CrimesRate                | 0.26%             | 0.31%         | 0.35%         | 0.29%        | 0.22%         | 86%                 |  |  |  |

Part One Crimes (Most severe) include: Rape, Robbery, Assault, Burglary, Theft, Arson, etc. Part Two Crimes include: Fraud, Vandalism, Embezzlement, DUI, and all other offenses.

## POLICE DEPARTMENT

### **Monthly Statistics**

Citations Issued: 34

Verbal/Written Warnings Issued: 158

Total Calls for Service: 831 (detailed list below)

Response time: 3.8

| CALL TYPE                                | TOTAL |
|------------------------------------------|-------|
| Traffic stops                            | 200   |
| Medical                                  | 101   |
| Records                                  | 62    |
| Suspicious Circumstance                  | 42    |
| Predatory Offender Registration          | 25    |
| Welfare Check                            | 23    |
| Animal Complaint                         | 22    |
| Assist other agency                      | 20    |
| Adult/Child Protection Reports           | 19    |
| Public Assist                            | 18    |
| Traffic Complaints                       | 18    |
| Alarm                                    | 17    |
| Information Only                         | 17    |
| 911 Verification                         | 15    |
| Extra Patrol Request                     | 13    |
| Parking Complaint                        | 12    |
| Accident                                 | 11    |
| Civil Issue                              | 11    |
| Disturbance                              | 11    |
| Theft/Larceny (A) 23                     | 11    |
| Sign or Light Repair/Roadway Obstruction | 10    |
| Assault (A) 13                           | 9     |
| Fire                                     | 9     |
| Found Property                           | 9     |
| TipLine/Tip info                         | 9     |
| Permits                                  | 8     |
| TZD                                      | 8     |
| Motorist Assist                          | 7     |
| Solicitor/SCAM Complaints                | 7     |
| Domestic                                 | 6     |
|                                          |       |

| AUGUST            | 2016 | 2017 | 2018 | 2019 | 2020 | 2021 | 2022 |
|-------------------|------|------|------|------|------|------|------|
| CALLS FOR SERVICE | 654  | 758  | 808  | 739  | 768  | 725  | 831  |
| YEAR TO DATE      |      |      |      |      |      |      |      |
| TOTAL             | 4832 | 5476 | 5502 | 5784 | 5791 | 5177 | 5935 |