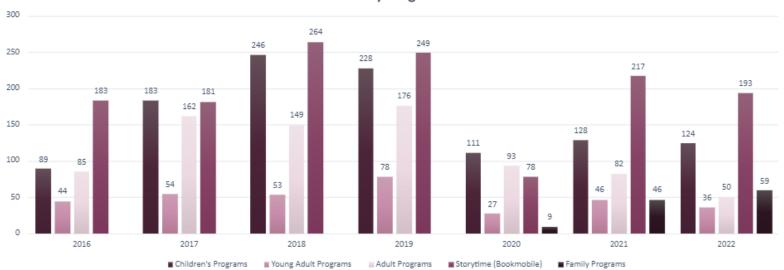

#### **Library Programs**

### North Mankato Taylor Library Programs Aug. 2022

| Children's                | <u>Participant</u> |
|---------------------------|--------------------|
| Read & Play (6)           | 139                |
| Storytime at the Pool (3) | 28                 |
| Adventure Camp (3)        | 35                 |
| Toddler Time (2)          | 8                  |
| TOTAL                     | 210                |
| Young Adult               |                    |
| Tween/Teen DIY            | 11                 |
| Free Food Friday          | 8                  |
| Teen Book club            | 2                  |
| Pokémon event             | 4                  |
| Game Day with Dork Den    | 5                  |
| TOTAL                     | 30                 |
| <u>Family</u>             |                    |
| Movies in the Park        | 125                |
| Family Bingo @ Pool (2)   | 31                 |
| Playtime in the Park (2)  | 16                 |
| National Night Out        | 100                |
| Leonardo                  | 35                 |
| Summer Reading Finale     | 80                 |
| TOTAL                     | 387                |
| Adult                     |                    |
| Adult Craft Night (2)     | 53                 |
| Wine and Words            | 12                 |
| Library Book club         | 13                 |
| Movie Night               | 8                  |
| TOTAL                     | 86                 |
| Bookmobile                |                    |
| Daycare Story Times (25)  | 430                |
| Playtime in the Park (4)  | 22                 |
| TOTAL                     | 452                |