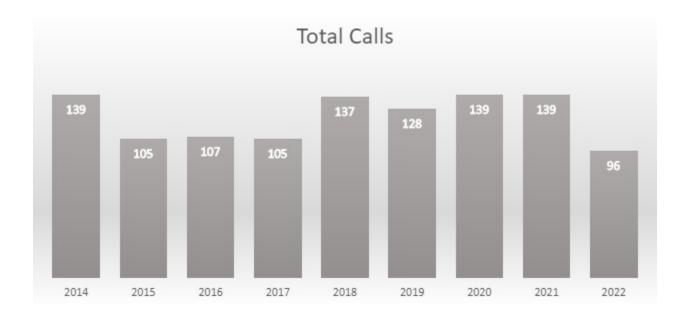

| FIRE DEPARTMENT SUMMARY        |                      |               |               |              |                 |                  |  |  |
|--------------------------------|----------------------|---------------|---------------|--------------|-----------------|------------------|--|--|
|                                | 5 YEAR<br>TOTAL AVG. | THIS<br>MONTH | LAST<br>MONTH | LAST<br>YEAR | YEARLY<br>TOTAL | % 5 YEAR<br>AVG. |  |  |
|                                |                      |               |               |              |                 |                  |  |  |
| Total Calls                    | 130                  | 11            | 12            | 12           | 96              | 74%              |  |  |
| Mutual Aid                     | 11                   | 1             | 1             | 0            | 11              | 98%              |  |  |
| Average Response Time          | 0:06                 | 0:06          | 0:06          | 0:07         | 0:08            | 143%             |  |  |
| Average Call Duration          | 0:53                 | 0:32          | 0:38          | 1:30         | 0:51            | 96%              |  |  |
| Average # Responders           | 16                   | 15            | 15            | 10           | 16              | 99%              |  |  |
| Attendance at Business Meeting | 341                  | 31            | 29            | 31           | 249             | 73%              |  |  |
| Attendance at Officer Meeting  | 113                  | 11            | 10            | 10           | 87              | 77%              |  |  |
| Total Trainings                | 19                   | 2             | 1             | 2            | 17              | 89%              |  |  |
| Total Attendace at Trainings   | 380                  | 41            | 10            | 44           | 340             | 89%              |  |  |

| AUGUST            | 2016 | 2017 | 2018 | 2019 | 2020 | 2021 | 2022 |
|-------------------|------|------|------|------|------|------|------|
| CALLS FOR SERVICE | 654  | 758  | 808  | 739  | 768  | 725  | 831  |
| YEAR TO DATE      |      |      |      |      |      |      |      |
| TOTAL             | 4832 | 5476 | 5502 | 5784 | 5791 | 5177 | 5935 |