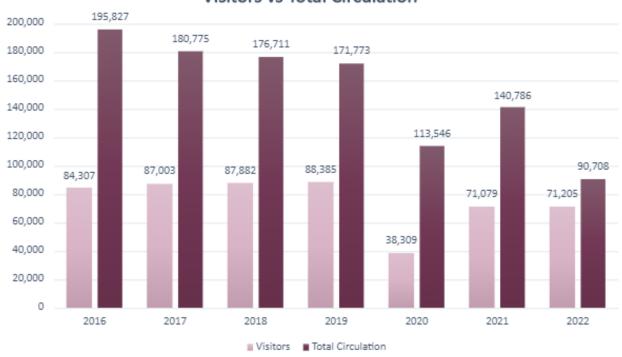

| risitors Interlibrary Loans Interlibrary Ioan requests outside North Mankato Interlibrary Ioan requests from BEC Iookmobile Stops Iookmobile Attendance | 75,000<br>1,500<br>1,000<br>500<br>800<br>9,000 | THIS<br>MONTH<br>12,200<br>115<br>79<br>36 | 14,500<br>92<br>62  | 7,541<br>105 | YEARLY<br>TOTAL<br>71,205 | % YEARLY<br>GOAL   |
|---------------------------------------------------------------------------------------------------------------------------------------------------------|-------------------------------------------------|--------------------------------------------|---------------------|--------------|---------------------------|--------------------|
| nterlibrary Loans<br>nterlibrary loan requests outside North Mankato<br>nterlibrary loan requests from BEC<br>lookmobile Stops                          | 75,000<br>1,500<br>1,000<br>500<br>800          | 12,200<br>115<br>79<br>36                  | 14,500<br>92        | 7,541        | 71,205                    |                    |
| nterlibrary Loans<br>nterlibrary loan requests outside North Mankato<br>nterlibrary loan requests from BEC<br>lookmobile Stops                          | 1,500<br>1,000<br>500<br>800                    | 115<br>79<br>36                            | 92                  |              |                           |                    |
| nterlibrary Loans<br>nterlibrary loan requests outside North Mankato<br>nterlibrary loan requests from BEC<br>lookmobile Stops                          | 1,500<br>1,000<br>500<br>800                    | 115<br>79<br>36                            | 92                  |              |                           | 0.504              |
| nterlibrary Ioan requests outside North Mankato<br>nterlibrary Ioan requests from BEC<br>Jookmobile Stops                                               | 1,000<br>500<br>800                             | 79<br>36                                   |                     | 102          | 000                       | 95%                |
| nterlibrary Ioan requests from BEC<br>Bookmobile Stops                                                                                                  | 500<br>800                                      | 36                                         | 621                 |              | 880                       | 59%                |
| ookmobile Stops                                                                                                                                         | 800                                             |                                            |                     | 71           | 576                       | 58%                |
|                                                                                                                                                         |                                                 |                                            | 30                  | 34           | 298                       | 60%                |
| ookmobile Attendance                                                                                                                                    | 9,000                                           | 61                                         | 56                  | 58           | 551                       | 69%                |
|                                                                                                                                                         | 1                                               | 805                                        | 729                 | 708          | 6,849                     | 76%                |
| irculation                                                                                                                                              |                                                 |                                            |                     |              |                           |                    |
| ibrary                                                                                                                                                  | 125,000                                         | 9,121                                      | 8,994               | 9,645        | 69,117                    | 55%                |
| Overdrive eBook                                                                                                                                         | 15,000                                          | 1,411                                      | 778                 | 1,317        | 7,834                     | 52%                |
| Sookmobile                                                                                                                                              | 18,000                                          | 938                                        | 992                 | 927          | 10,064                    | 56%                |
| loopla                                                                                                                                                  | 6,000                                           | 489                                        | 456                 | 496          | 3,693                     | 62%                |
| Audio Books                                                                                                                                             | 3,200                                           | 274                                        | 271                 | 280          | 2,144                     | 67%                |
| Movies                                                                                                                                                  | 400                                             | 29                                         | 22                  | 27           | 214                       | 54%                |
| TV Shows                                                                                                                                                | 100                                             | 20                                         | 11                  | 5            | 95                        | 95%                |
| Music                                                                                                                                                   | 200                                             | 11                                         | 11                  | 11           | 92                        | 46%                |
| eBooks                                                                                                                                                  | 1,800                                           | 125                                        | 121                 | 146          | 965                       | 54%                |
| Comics                                                                                                                                                  | 300                                             | 29                                         | 19                  | 27           | 181                       | 60%                |
| otal Circulation                                                                                                                                        | 164,000                                         | 11,959                                     | 11,220              | 12,385       | 90,708                    | 55%                |
|                                                                                                                                                         |                                                 |                                            |                     |              |                           |                    |
| collections                                                                                                                                             | F 000                                           | 45.0                                       | 201                 | 445          | 2.027                     | F20/               |
| ibrary<br>Overdrive eBook                                                                                                                               | 5,800                                           | 456                                        | 281                 | 446          | 3,037                     | 52%                |
|                                                                                                                                                         | 750                                             | 28                                         | 54                  | 47           | 410                       | 55%                |
| Bookmobile                                                                                                                                              | 800                                             | 64                                         | 39                  | 93           | 464                       | 58%                |
| Discarded of the Collection Development                                                                                                                 | -1,000<br><b>6,350</b>                          | -255<br><b>293</b>                         | -31<br><b>343</b>   | 586          | -618<br><b>3,293</b>      | 62%<br><b>52</b> % |
| otal Collection Development                                                                                                                             | 6,350                                           | 293                                        | 343                 | 586          | 3,293                     | 52%                |
| rograms                                                                                                                                                 |                                                 |                                            |                     |              |                           |                    |
| Children's Programs                                                                                                                                     | 150                                             | 14                                         | 17                  | 9            | 124                       | 83%                |
| oung Adult Programs                                                                                                                                     | 50                                              | 5                                          | 5                   | 4            | 36                        | 72%                |
| dult Programs                                                                                                                                           | 100                                             | 5                                          | 6                   | 6            | 50                        | 50%                |
| amily Programs                                                                                                                                          | 50                                              | 25                                         | 25                  | 25           | 193                       | 386%               |
| torytime (Bookmobile)                                                                                                                                   | 50                                              | 8                                          | 11                  | 0            | 59                        | 118%               |
| otal Programs                                                                                                                                           | 400                                             | 57                                         | 64                  | 44           | 462                       | 116%               |
| tracens Attandance                                                                                                                                      |                                                 |                                            |                     |              |                           |                    |
| rogram Attendance<br>Children's Program Attendance                                                                                                      | 3,500                                           | 210                                        | 456                 | 322          | 2,605                     | 74%                |
|                                                                                                                                                         |                                                 | 30                                         | 456<br>57           | 160          | 424                       | 42%                |
| oung Adult Program Attendance                                                                                                                           | 1,000                                           |                                            |                     | I            |                           |                    |
| Adult Program Attendance                                                                                                                                | 2,000                                           | 86                                         | 138                 | 181          | 1,000                     | 50%                |
| amily Program Attendance                                                                                                                                | 5,000                                           | 387                                        | 1,494               | 430          | 3,585                     |                    |
| torytime Attendance<br>otal Program Attendance                                                                                                          | 3,400<br>14,900                                 | 430<br>1,143                               | 528<br><b>2,673</b> | 430<br>1,093 | 3,297<br><b>10,911</b>    | 97%<br><b>73</b> % |

### **Visitors vs Total Circulation**