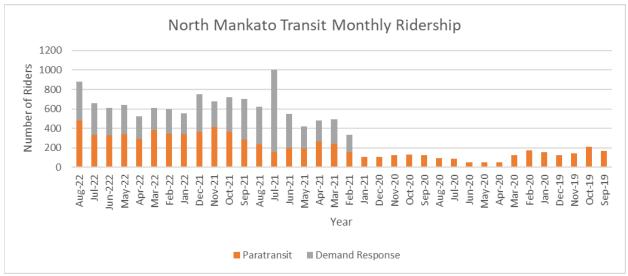

| \$4,341.20                                                                                  | -\$947.90                                                                                           | -\$9,477.84                                                                   | -\$1,889.98                                                                                             | -\$5,660.72                                                                                                | -\$5,753.61                                                                                                                                   | \$13,821.78                                                                                 |





| Ridership         | Aug-22 | Jul-22 | Jun-222 | May-22 | Apr-22 | Mar-22 | Feb-22 | Jan-22 | Dec-21 | Nov-21 | Oct-21 | Sep-21 |
|-------------------|--------|--------|---------|--------|--------|--------|--------|--------|--------|--------|--------|--------|
| Fixed Route       | 978    | 708    | 837     | 772    | 885    | 803    | 637    | 747    | 749    | 958    | 893    | 936    |
| Paratransit       | 478    | 331    | 329     | 340    | 293    | 385    | 344    | 340    | 367    | 411    | 365    | 284    |
| <b>Demand Res</b> | 400    | 328    | 280     | 300    | 230    | 223    | 254    | 217    | 381    | 265    | 355    | 419    |
| Monthly Tota      | 1856   | 1367   | 1446    | 1412   | 1408   | 1411   | 1235   | 1304   | 1497   | 1634   | 1613   | 1,639  |

| Denials