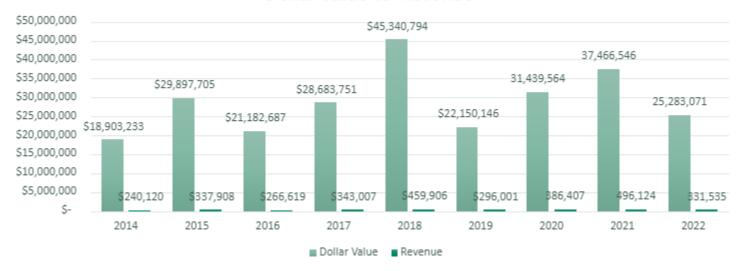

# **COMMUNITY DEVELOPMENT**

| COMMUNITY DEVELOPMENT SUMMARY                         |                |              |              |              |                 |                  |  |
|-------------------------------------------------------|----------------|--------------|--------------|--------------|-----------------|------------------|--|
|                                                       | YEARLY<br>GOAL |              | LAST MONTH   | LAST<br>YEAR | YEARLY<br>TOTAL | % YEARLY<br>GOAL |  |
| Issued Building Permits                               |                |              |              |              |                 |                  |  |
| Multi-Family                                          | 17             | 0            | 0            | 13           | 0               | 0%               |  |
| Duplex                                                | 0              | 0            | 0            | 4            | 0               |                  |  |
| Town Homes                                            | 15             | 0            | 0            | 9            | 0               |                  |  |
| Apt/ Assisted Living                                  | 2              | 0            | 0            | 0            | 0               |                  |  |
| Single-Family                                         | 25             | 1            | 2            | 3            | 14              | 56%              |  |
| Mobile Homes                                          | 25             | 0            | 0            | 9            | 1               | 4%               |  |
| Residential (Garages, Roofing, Siding, Remodel, etc.) | 1,400          | 184          | 85           | 128          | 987             | 71%              |  |
| Other (Signs, Demolition, etc.)                       | 30             | 3            | О            | 1            | 13              | 43%              |  |
| Industrial/ Commercial                                | 140            | 18           | 2            | 14           | 72              | 51%              |  |
|                                                       |                |              |              |              |                 |                  |  |
| Number of Permits                                     | 1,625          | 206          | 89           | 168          | 1,087           | 67%              |  |
| Number of Units                                       | 134            | 1            | 2            | 16           | 14              | 10%              |  |
| Number of Online Permits                              | 500            | 34           | 59           | 40           | 231             | 46%              |  |
| Number of Structures                                  | 30             | 1            | 2            | 8            | 0               | 0%               |  |
| Dollar Value                                          | \$ 40,000,000  | \$ 4,276,136 | \$ 2,246,478 | \$ 7,004,510 | \$ 25,283,071   | 63%              |  |
| Revenue                                               | \$ 395,350     | \$ 64,594    | \$ 40,037    | \$ 78,986    | \$ 331,535      | 84%              |  |
|                                                       |                |              |              |              |                 |                  |  |
| Rental Licenses Issued                                | 650            | 1            | 3            | 4            | 647             | 100%             |  |
| Rental Inspections - Fire Dept.                       | 20             | 0            | 0            | 0            | 24              |                  |  |
| Rental Inspections - Staff                            | 100            | 18           | 16           | 10           | 174             | 174%             |  |
| Inspections Conducted                                 | 2,250          | 426          | 325          | 118          | 2,007           | 89%              |  |
| Inflow and Infiltration Inspections                   | 225            | 22           | 19           | 16           | 172             | 76%              |  |
| Plan Reviews Completed                                | 250            | 20           | 17           | 25           | 127             | 51%              |  |
| Code Letters Sent                                     | 50             | 10           | 1            | 2            | 26              | 52%              |  |
| Code Cases Closed                                     | 50             | 3            | 4            | 3            | 14              | 28%              |  |
| Planning Studies Underway                             | 4              | 3            | 3            | 7            | 4               | 100%             |  |
| Zoning Clanges                                        | 3              | О            | О            | О            | 1               | 33%              |  |
| Annexation Requests                                   | 2              | О            | О            | О            | 2               | 100%             |  |
| CUP Requests                                          | 1              | О            | О            | О            | 0               | 0%               |  |
| PUD Requests                                          | 1              | 0            | 0            | 0            | 0               | 0%               |  |

#### Dollar Value vs. Revenue

#### Issued Building Permits - Year to Date Report

| 2022 - Thru August<br>Number of Permits<br>Number of Structures<br>Number of Units<br>Dollar Value<br>Revenue | Single<br>Family<br>14<br>14<br>14<br>\$ 7,152,500.00<br>\$ 38,777.10 | Duplex  0 0 0 \$                                | Townhome Condos  0 0 0 \$                       | Apt./ Asst. Living  0 0 0 \$                | New Industrial / Commercial  0 0 0 0 \$ - \$ - \$ | Non-Residential Remodel  72 0 0 \$12,046,504.09 \$106,292.95 | Mobile<br>Homes<br>1 0 0<br>0 \$ 31,450.00<br>\$ 523.87 | Other  13 0 0 \$ 49,200.00 \$ 511.08        | Residential Remodel  987 0 0 \$ 8,886,418.21 \$ 185,451.20 | Totals  1087 14 14 \$ 28,166,072.30 \$ 331,556.20     |
|---------------------------------------------------------------------------------------------------------------|-----------------------------------------------------------------------|-------------------------------------------------|-------------------------------------------------|---------------------------------------------|---------------------------------------------------|--------------------------------------------------------------|---------------------------------------------------------|---------------------------------------------|------------------------------------------------------------|-------------------------------------------------------|
|                                                                                                               | Single                                                                |                                                 | Townhome                                        | Apt./                                       | New                                               | to Date Report<br>Non-Residential                            | Mobile                                                  |                                             | Residential                                                |                                                       |
| ESTIMATED<br>2022                                                                                             | <u>Family</u>                                                         | <u>Duplex</u>                                   | <u>Condos</u>                                   | Asst. Living                                | Industrial /<br>Commercial                        | Remodel                                                      | <u>Homes</u>                                            | <u>Other</u>                                | Remodel                                                    | <u>Totals</u>                                         |
| Number of Permits<br>Number of Structures<br>Number of Units<br>Dollar Value<br>Revenue                       | 25<br>25<br>25<br>\$ -                                                | -<br>-<br>\$ -<br>\$ -                          | 15<br>3<br>15                                   | 2<br>2<br>94<br>\$ -                        |                                                   | 0<br>\$ 8,000,000<br>\$ 83,000                               | 25<br>0<br>0                                            | 30<br>0<br>0<br>\$ 24,500<br>\$ 700         | 1400<br>0<br>0<br>\$ 7,800,000<br>\$ 140,000               | 1497<br>30<br>134<br>\$ 15,824,500<br>\$ 223,700      |
|                                                                                                               | Single<br><u>Family</u>                                               | <u>Duplex</u>                                   | Townhome<br><u>Condos</u>                       | Apt./<br>Asst. Living                       |                                                   | Industry<br>Commercial                                       | Mobile<br><u>Homes</u>                                  | Other                                       | Residential<br><u>Remodel</u>                              | Totals                                                |
| 2021<br>Number of Permits<br>Number of Structures<br>Number of Units<br>Dollar Value<br>Revenue               | 26<br>26<br>26<br>\$ 8,920,700.00<br>\$ 73,567.63                     | 5<br>5<br>10<br>\$ 2,700,000.00<br>\$ 21,181.65 | 19<br>3<br>19<br>\$4,615,000.00<br>\$ 47,408.79 | 1<br>1<br>4<br>\$ 737,000.00<br>\$ 7,565.93 |                                                   | 131<br>1<br>0<br>\$ 9,118,919.74<br>\$ 112,409.15            | 73<br>0<br>0<br>\$1,395,600.00<br>\$25,739.94           | 20<br>0<br>0<br>\$144,841.36<br>\$ 1,861.54 | 1350<br>0<br>0<br>\$ 9,834,485.96<br>\$ 206,389.51         | 1625<br>36<br>59<br>\$ 37,466,547.06<br>\$ 496,124.14 |
|                                                                                                               | Single<br><u>Family</u>                                               | <u>Duplex</u>                                   | Townhome<br>Condos                              | Apt./<br>Asst. Living                       |                                                   | Industry<br>Commercial                                       | Mobile<br><u>Homes</u>                                  | <u>Other</u>                                | Residential<br>Remodel                                     | <u>Totals</u>                                         |
| 2020<br>Number of Permits<br>Number of Structures<br>Number of Units<br>Dollar Value<br>Revenue               | 18<br>18<br>18<br>\$ 6,199,210<br>\$ 52,557                           | 0<br>0<br>0<br>\$ -<br>\$ -                     | 19<br>2<br>19<br>\$ 3,414,490<br>\$ 39,358      | 4<br>4<br>16<br>\$ 1,672,000<br>\$ 16,189   |                                                   | 76<br>2<br>0<br>\$ 8,473,790<br>\$ 84,849                    | 13<br>0<br>0<br>248,719<br>\$ 4,564                     | 14<br>0<br>0<br>\$ 28,010<br>\$ 570         | 1326<br>0<br>0<br>\$ 11,405,046<br>\$ 203,358              | 1470<br>26<br>53<br>\$ 31,441,265<br>\$ 401,445       |
|                                                                                                               | <u>Family</u>                                                         | <u>Duplex</u>                                   | Condos                                          | Asst. Living                                |                                                   | Commercial                                                   |                                                         | <u>Other</u>                                | Remodel                                                    | <u>Totals</u>                                         |
| 2019<br>Number of Permits<br>Number of Units<br>Dollar Value<br>Revenue                                       | 24<br>24<br>\$ 7,836,395<br>\$ 65,941.31                              |                                                 | 0<br>0<br>\$ -<br>\$ -                          | 2<br>8<br>\$ 800,000<br>\$ 7,752.82         |                                                   | 102<br>0<br>\$ 7,130,904<br>\$ 78,541.92                     |                                                         | 12<br>0<br>\$ 11,300<br>\$ 556.08           | 1,155<br>0<br>\$ 6,369,548<br>\$ 143,131.13                | 1,295<br>32<br>\$22,148,147<br>\$295,923.26           |
| 2018 Number of Permits Number of Units Dollar Value Revenue                                                   | 28<br>28<br>\$7,958,580<br>\$69,184.85                                | 0<br>0<br>\$0<br>\$0.00                         | 1<br>6<br>\$1,198,500<br>\$9,241.35             | 2<br>8<br>\$795,000<br>\$7,711.83           |                                                   | 111<br>0<br>\$29,748,940<br>\$241,223.01                     |                                                         | 23<br>0<br>\$2,500<br>\$768.00              | 1060<br>0<br>\$5,637,275<br>\$131,777.66                   | 1,225<br>42<br>\$45,340,795<br>\$459,906.70           |
| 2017<br>Number of Permits<br>Number of Units<br>Dollar Value<br>Revenue                                       | 19<br>19<br>\$5,036,280<br>\$44,392.31                                | 0<br>0<br>\$0<br>\$0.00                         | 6<br>35<br>\$5,749,970<br>\$49,420.66           | 3<br>32<br>\$3,078,733<br>\$27,056.19       |                                                   | 84<br>0<br>\$9,556,049<br>\$94,725.53                        |                                                         | 21<br>0<br>\$25,500<br>\$1,072.06           | 1035<br>0<br>\$5,237,219<br>\$126,340.38                   | 1,168<br>86<br>\$28,683,751<br>\$343,007.13           |