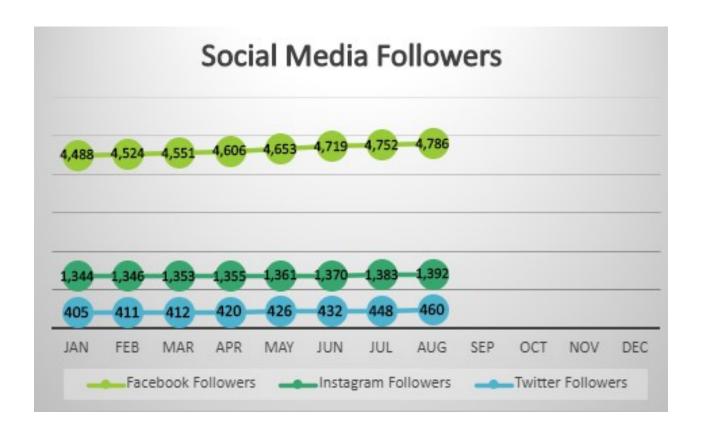

## **PUBLIC INFORMATION**

| PUBLIC INFORMATION                |                |               |               |              |                 |                  |  |
|-----------------------------------|----------------|---------------|---------------|--------------|-----------------|------------------|--|
|                                   | YEARLY<br>GOAL | THIS<br>MONTH | LAST<br>MONTH | LAST<br>YEAR | YEARLY<br>TOTAL | % YEARLY<br>GOAL |  |
| SOCIAL MEDIA                      |                |               |               |              |                 |                  |  |
| Facebook Posts                    | 525            | 50            | 42            | 41           | 341             | 65%              |  |
| Facebook Followers                | 4,900          | 4,786         | 4,752         | 4,260        | 4,786           | 98%              |  |
| Facebook Impressions/Reach        | 787,500        | 87,540        | 61,941        | 61,688       | 700,046         | 89%              |  |
| Instagram Posts                   | 525            | 63            | 54            | 45           | 468             | 89%              |  |
| Instagram Followers               | 1,500          | 1,392         | 1,383         | 1,335        | 1,392           | 93%              |  |
| Instagram Impressions/Reach       | 157,500        | 12,474        | 10,407        | 11,070       | 78,148          | 50%              |  |
| Twitter Posts                     | 525            | 51            | 41            | 37           | 336             | 64%              |  |
| Twitter Followers                 | 500            | 460           | 448           | 369          | 460             | 92%              |  |
| Twitter Impressions/Reach         | 157,500        | 7,987         | 4,796         | 9,087        | 48,176          | 31%              |  |
| City E-Newsletters Sent           | 52             | 4             | 5             | 4            | 34              | 65%              |  |
| City E-Newsletters Subscribers    | 1,700          | 1,459         | 1,449         | 1,441        | 1,459           | 86%              |  |
| Videos                            | 36             | 2             | 2             | 1            | 11              | 31%              |  |
| Events Attended                   | 96             | 10            | 14            | 7            | 65              | 68%              |  |
| PSA/News Releases                 | 60             | 9             | 2             | 5            | 29              | 48%              |  |
|                                   |                |               |               |              |                 |                  |  |
| CITY NOTIFICATIONS                |                |               |               |              |                 |                  |  |
| Nixle Messages - Library          | 12             | 0             | 0             | 0            | 0               | 0%               |  |
| Nixle Messages - Pool             | 12             | 7             | 4             | 0            | 20              | 167%             |  |
| Nixle Messages - Caswell          | 12             | 1             | 1             | 0            | 5               | 42%              |  |
| Nixle Messages - Street           | 12             | 0             | 0             | 0            | 1               | 8%               |  |
| Nixle Messages - Community Events | 12             | 0             | 0             | 1            | 0               | 0%               |  |
| Nixle Messages - Emergency Alerts | 12             | 0             | 2             | 0            | 6               | 50%              |  |
| New Nixle Sign Ups                | 625            | 46            | 101           | 8            | 911             | 146%             |  |
| Total Nixle Users                 | 6,350          | 6,636         | 6,590         | 5,542        | 6,636           | 105%             |  |
|                                   |                |               |               |              |                 |                  |  |