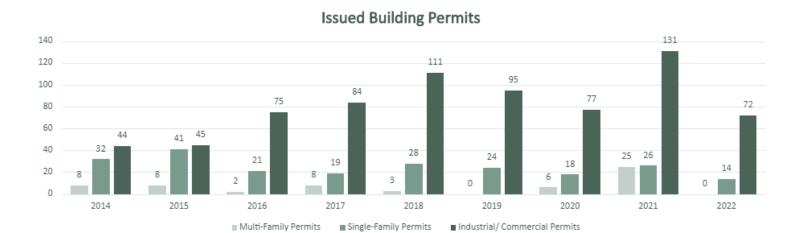

# **COMMUNITY DEVELOPMENT**

| COMMUNITY DEVELOPMENT SUMMARY                         |                |              |              |              |                 |                  |  |
|-------------------------------------------------------|----------------|--------------|--------------|--------------|-----------------|------------------|--|
|                                                       | YEARLY<br>GOAL |              | LAST MONTH   | LAST<br>YEAR | YEARLY<br>TOTAL | % YEARLY<br>GOAL |  |
| Issued Building Permits                               |                |              |              |              |                 |                  |  |
| Multi-Family                                          | 17             | 0            | 0            | 13           | 0               | 0%               |  |
| Duplex                                                | 0              | 0            | 0            | 4            | 0               |                  |  |
| Town Homes                                            | 15             | 0            | 0            | 9            | 0               |                  |  |
| Apt/ Assisted Living                                  | 2              | 0            | 0            | 0            | 0               |                  |  |
| Single-Family                                         | 25             | 1            | 2            | 3            | 14              | 56%              |  |
| Mobile Homes                                          | 25             | 0            | 0            | 9            | 1               | 4%               |  |
| Residential (Garages, Roofing, Siding, Remodel, etc.) | 1,400          | 184          | 85           | 128          | 987             | 71%              |  |
| Other (Signs, Demolition, etc.)                       | 30             | 3            | О            | 1            | 13              | 43%              |  |
| Industrial/ Commercial                                | 140            | 18           | 2            | 14           | 72              | 51%              |  |
|                                                       |                |              |              |              |                 |                  |  |
| Number of Permits                                     | 1,625          | 206          | 89           | 168          | 1,087           | 67%              |  |
| Number of Units                                       | 134            | 1            | 2            | 16           | 14              | 10%              |  |
| Number of Online Permits                              | 500            | 34           | 59           | 40           | 231             | 46%              |  |
| Number of Structures                                  | 30             | 1            | 2            | 8            | 0               | 0%               |  |
| Dollar Value                                          | \$ 40,000,000  | \$ 4,276,136 | \$ 2,246,478 | \$ 7,004,510 | \$ 25,283,071   | 63%              |  |
| Revenue                                               | \$ 395,350     | \$ 64,594    | \$ 40,037    | \$ 78,986    | \$ 331,535      | 84%              |  |
|                                                       |                |              |              |              |                 |                  |  |
| Rental Licenses Issued                                | 650            | 1            | 3            | 4            | 647             | 100%             |  |
| Rental Inspections - Fire Dept.                       | 20             | 0            | 0            | 0            | 24              |                  |  |
| Rental Inspections - Staff                            | 100            | 18           | 16           | 10           | 174             | 174%             |  |
| Inspections Conducted                                 | 2,250          | 426          | 325          | 118          | 2,007           | 89%              |  |
| Inflow and Infiltration Inspections                   | 225            | 22           | 19           | 16           | 172             | 76%              |  |
| Plan Reviews Completed                                | 250            | 20           | 17           | 25           | 127             | 51%              |  |
| Code Letters Sent                                     | 50             | 10           | 1            | 2            | 26              | 52%              |  |
| Code Cases Closed                                     | 50             | 3            | 4            | 3            | 14              | 28%              |  |
| Planning Studies Underway                             | 4              | 3            | 3            | 7            | 4               | 100%             |  |
| Zoning Clanges                                        | 3              | О            | О            | О            | 1               | 33%              |  |
| Annexation Requests                                   | 2              | О            | О            | О            | 2               | 100%             |  |
| CUP Requests                                          | 1              | О            | О            | О            | 0               | 0%               |  |
| PUD Requests                                          | 1              | 0            | 0            | 0            | 0               | 0%               |  |

#### **Building Permits**

 To date, 1,087 building permits have been issued for remodeling and new construction projects. The following is a summary of the new residential units permitted to date:

Single Family Homes - 14

#### Issued Building Permits - Year to Date Report

| 2022 - Thru August<br>Number of Permits<br>Number of Structures<br>Number of Units<br>Dollar Value<br>Revenue | Single<br>Family<br>14<br>14<br>14<br>\$ 7,152,500.00<br>\$ 38,777.10 | Duplex  0 0 0 \$                                | Townhome Condos  0 0 0 \$                       | Apt./ Asst. Living  0 0 0 \$                | New Industrial / Commercial  0 0 0 0 \$ - \$ - \$ | Non-Residential Remodel  72 0 0 \$12,046,504.09 \$106,292.95 | Mobile<br>Homes<br>1 0 0<br>0 \$ 31,450.00<br>\$ 523.87 | Other  13 0 0 \$ 49,200.00 \$ 511.08        | Residential Remodel  987 0 0 \$ 8,886,418.21 \$ 185,451.20 | Totals  1087 14 14 \$ 28,166,072.30 \$ 331,556.20     |
|---------------------------------------------------------------------------------------------------------------|-----------------------------------------------------------------------|-------------------------------------------------|-------------------------------------------------|---------------------------------------------|---------------------------------------------------|--------------------------------------------------------------|---------------------------------------------------------|---------------------------------------------|------------------------------------------------------------|-------------------------------------------------------|
|                                                                                                               | Single                                                                |                                                 | Townhome                                        | Apt./                                       | New                                               | to Date Report<br>Non-Residential                            | Mobile                                                  |                                             | Residential                                                |                                                       |
| ESTIMATED<br>2022                                                                                             | <u>Family</u>                                                         | <u>Duplex</u>                                   | <u>Condos</u>                                   | Asst. Living                                | Industrial /<br>Commercial                        | Remodel                                                      | <u>Homes</u>                                            | <u>Other</u>                                | Remodel                                                    | <u>Totals</u>                                         |
| Number of Permits<br>Number of Structures<br>Number of Units<br>Dollar Value<br>Revenue                       | 25<br>25<br>25<br>\$ -                                                | -<br>-<br>\$ -<br>\$ -                          | 15<br>3<br>15                                   | 2<br>2<br>94<br>\$ -                        |                                                   | 0<br>\$ 8,000,000<br>\$ 83,000                               | 25<br>0<br>0                                            | 30<br>0<br>0<br>\$ 24,500<br>\$ 700         | 1400<br>0<br>0<br>\$ 7,800,000<br>\$ 140,000               | 1497<br>30<br>134<br>\$ 15,824,500<br>\$ 223,700      |
|                                                                                                               | Single<br><u>Family</u>                                               | <u>Duplex</u>                                   | Townhome<br><u>Condos</u>                       | Apt./<br>Asst. Living                       |                                                   | Industry<br>Commercial                                       | Mobile<br><u>Homes</u>                                  | Other                                       | Residential<br><u>Remodel</u>                              | Totals                                                |
| 2021<br>Number of Permits<br>Number of Structures<br>Number of Units<br>Dollar Value<br>Revenue               | 26<br>26<br>26<br>\$ 8,920,700.00<br>\$ 73,567.63                     | 5<br>5<br>10<br>\$ 2,700,000.00<br>\$ 21,181.65 | 19<br>3<br>19<br>\$4,615,000.00<br>\$ 47,408.79 | 1<br>1<br>4<br>\$ 737,000.00<br>\$ 7,565.93 |                                                   | 131<br>1<br>0<br>\$ 9,118,919.74<br>\$ 112,409.15            | 73<br>0<br>0<br>\$1,395,600.00<br>\$25,739.94           | 20<br>0<br>0<br>\$144,841.36<br>\$ 1,861.54 | 1350<br>0<br>0<br>\$ 9,834,485.96<br>\$ 206,389.51         | 1625<br>36<br>59<br>\$ 37,466,547.06<br>\$ 496,124.14 |
|                                                                                                               | Single<br><u>Family</u>                                               | <u>Duplex</u>                                   | Townhome<br>Condos                              | Apt./<br>Asst. Living                       |                                                   | Industry<br>Commercial                                       | Mobile<br><u>Homes</u>                                  | <u>Other</u>                                | Residential<br>Remodel                                     | <u>Totals</u>                                         |
| 2020<br>Number of Permits<br>Number of Structures<br>Number of Units<br>Dollar Value<br>Revenue               | 18<br>18<br>18<br>\$ 6,199,210<br>\$ 52,557                           | 0<br>0<br>0<br>\$ -<br>\$ -                     | 19<br>2<br>19<br>\$ 3,414,490<br>\$ 39,358      | 4<br>4<br>16<br>\$ 1,672,000<br>\$ 16,189   |                                                   | 76<br>2<br>0<br>\$ 8,473,790<br>\$ 84,849                    | 13<br>0<br>0<br>248,719<br>\$ 4,564                     | 14<br>0<br>0<br>\$ 28,010<br>\$ 570         | 1326<br>0<br>0<br>\$ 11,405,046<br>\$ 203,358              | 1470<br>26<br>53<br>\$ 31,441,265<br>\$ 401,445       |
|                                                                                                               | <u>Family</u>                                                         | <u>Duplex</u>                                   | Condos                                          | Asst. Living                                |                                                   | Commercial                                                   |                                                         | <u>Other</u>                                | Remodel                                                    | <u>Totals</u>                                         |
| 2019<br>Number of Permits<br>Number of Units<br>Dollar Value<br>Revenue                                       | 24<br>24<br>\$ 7,836,395<br>\$ 65,941.31                              |                                                 | 0<br>0<br>\$ -<br>\$ -                          | 2<br>8<br>\$ 800,000<br>\$ 7,752.82         |                                                   | 102<br>0<br>\$ 7,130,904<br>\$ 78,541.92                     |                                                         | 12<br>0<br>\$ 11,300<br>\$ 556.08           | 1,155<br>0<br>\$ 6,369,548<br>\$ 143,131.13                | 1,295<br>32<br>\$22,148,147<br>\$295,923.26           |
| 2018 Number of Permits Number of Units Dollar Value Revenue                                                   | 28<br>28<br>\$7,958,580<br>\$69,184.85                                | 0<br>0<br>\$0<br>\$0.00                         | 1<br>6<br>\$1,198,500<br>\$9,241.35             | 2<br>8<br>\$795,000<br>\$7,711.83           |                                                   | 111<br>0<br>\$29,748,940<br>\$241,223.01                     |                                                         | 23<br>0<br>\$2,500<br>\$768.00              | 1060<br>0<br>\$5,637,275<br>\$131,777.66                   | 1,225<br>42<br>\$45,340,795<br>\$459,906.70           |
| 2017<br>Number of Permits<br>Number of Units<br>Dollar Value<br>Revenue                                       | 19<br>19<br>\$5,036,280<br>\$44,392.31                                | 0<br>0<br>\$0<br>\$0.00                         | 6<br>35<br>\$5,749,970<br>\$49,420.66           | 3<br>32<br>\$3,078,733<br>\$27,056.19       |                                                   | 84<br>0<br>\$9,556,049<br>\$94,725.53                        |                                                         | 21<br>0<br>\$25,500<br>\$1,072.06           | 1035<br>0<br>\$5,237,219<br>\$126,340.38                   | 1,168<br>86<br>\$28,683,751<br>\$343,007.13           |

### **COMMUNITY DEVELOPMENT**

**Issued Building Permits (by Category):** The total number of permits issued for a single category. Numbers reported for Duplex, Townhomes, Twin Homes, and Apt/Assisted Living are presented in a light gray. These numbers then add up to the total permits listed as Multi-Family in black.