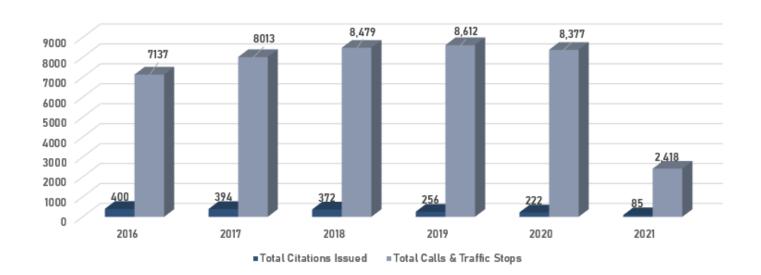

# POLICE DEPARTMENT

| POLICE DEPARTMENT SUMMARY       |                   |               |               |              |               |                     |  |  |  |  |  |
|---------------------------------|-------------------|---------------|---------------|--------------|---------------|---------------------|--|--|--|--|--|
|                                 | 2020<br>BENCHMARK | THIS<br>MONTH | LAST<br>MONTH | LAST<br>YEAR | 2021<br>TOTAL | % 2020<br>BENCHMARK |  |  |  |  |  |
|                                 |                   |               |               |              |               |                     |  |  |  |  |  |
| Total Citations Issued          | 222               | 20            | 11            | 3            | 85            | 38%                 |  |  |  |  |  |
| Total Calls & Traffic Stops     | 8,377             | 621           | 634           | 543          | 2,418         | 29%                 |  |  |  |  |  |
| Average Emergency Response Time | 3                 | 4             | 4             | 1            | 3             | 138%                |  |  |  |  |  |
| Part One Crimes                 | 147               | 13            | 11            | 12           | 51            | 35%                 |  |  |  |  |  |
| Part One Crimes Rate            | 0.09%             | 0.10%         | 0.08%         | 0.09%        | 0.09%         | 104%                |  |  |  |  |  |
| Part Two Crimes                 | 471               | 16            | 26            | 56           | 84            | 18%                 |  |  |  |  |  |
| Part Two CrimesRate             | 0.29%             | 0.12%         | 0.19%         | 0.41%        | 0.16%         | 54%                 |  |  |  |  |  |
| Total Crimes                    | 618               | 29            | 37            | 68           | 135           | 22%                 |  |  |  |  |  |
| Total CrimesRate                | 0.38%             | 0.21%         | 0.27%         | 0.50%        | 0.25%         | 66%                 |  |  |  |  |  |

| APRIL              | 2016 | 2017 | 2018 | 2019 | 2020 | 2021 |
|--------------------|------|------|------|------|------|------|
| CALLS FOR SERVICE  | 610  | 654  | 646  | 717  | 543  | 621  |
| YEAR TO DATE TOTAL | 2198 | 2498 | 2531 | 2776 | 2760 | 2419 |