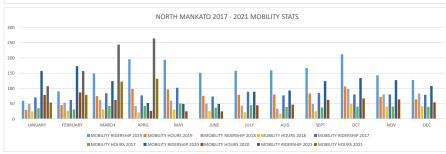

| JANUARY | FEBRUARY | MARCH | APRIL | MAY   | JUNE | JULY | AUG  | SEPT  | ОСТ   | NOV   | DEC   | TOTALS   |
|-----------------------|---------|----------|-------|-------|-------|------|------|------|-------|-------|-------|-------|----------|
| FIXED ROUTE RIDERSHIP | 1.235   | 1.229    | 1.072 | 1.109 | 1.223 | 894  | 978  | 967  | 1.217 | 1.481 | 1.356 | 1.087 | 13.848   |
| FIXED ROUTE HOURS     | 150     | 120      | 120   | 120   | 144   | 120  | 144  | 120  | 120   | 132   | 120   | 120   | 1,530.00 |
| MOBILITY RIDERSHIP    | 70      | 62       | 84    | 77    | 102   | 73   | 89   | 77   | 85    | 80    | 80    | 79    | 958      |
| MOBILITY HOURS        | 35      | 31       | 42    | 42    | 50.5  | 36.5 | 44.5 | 38.5 | 37.5  | 40    | 40    | 39.5  | 477.00   |









### NORTH MANKATO MUNICIPAL SERVICE - APRIL 2021

#### PROJECT SUMMARY

| REPORT DATE  | PROJECT NAME             | PREPARED BY  |
|--------------|--------------------------|--------------|
| May 26, 2021 | Municipal Transportation | Jeff Ericson |

#### STATUS SUMMARY

Operations were normal for the month.

25 unique users took trips that qualified for this plan

345 qualifying trips were taken by those users

1 trip was cancelled by driver with passenger no-show

1 trip was cancelled for unknown reason by passenger and is not included in total.

| PROJECT OVERVIEW |        |           |        |                                             |
|------------------|--------|-----------|--------|---------------------------------------------|
| TASK             | % DONE | DUE DATE  | DRIV