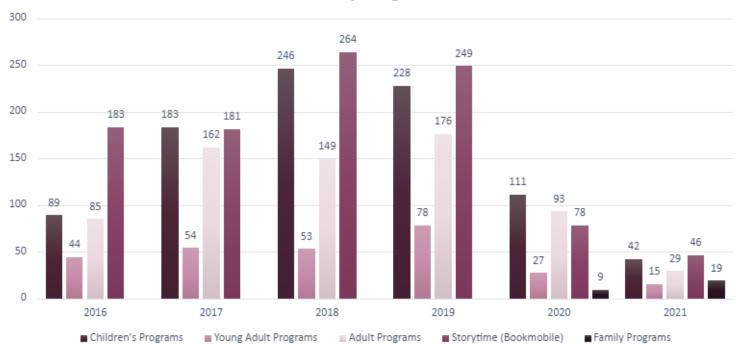

# North Mankato Taylor Library Programs April 2021

| Children's                | <u>Participants</u> |
|---------------------------|---------------------|
| Easter egg Hunt           | 211                 |
| Teen/Tween DIY            | 24                  |
| Take home kits (9)        | 233                 |
| You've Been Booked        | 26                  |
| TOTAL                     | 494                 |
| Young Adult Tween DIY     |                     |
| You've been Booked/Tween  | 11                  |
| You've been Booked/Iunior | 9                   |
| Sketchbook Series (3)     | 18                  |
| Sketchook Series (3)      | 10                  |
| TOTAL                     | 38                  |
| <u>Family</u>             |                     |
| Craft with me             | 66                  |
| National Library week     | 10                  |
| TOTAL                     | 76                  |
| Adult                     |                     |
| Afternoon Book Club       | 9                   |
| Wine and Words Book Club  | 15                  |
| Adult Craft Night         | 35                  |
| You've been Booked        | 54                  |
| Sketchbook Series (3)     | 18                  |
| Evening book club         | 9                   |
| TOTAL                     | 140                 |
| Bookmobile                |                     |
| Daycare Story Times (17)  | 238                 |
| TOTAL                     | 238                 |