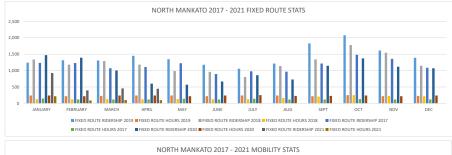

| JANUARY | FEBRUARY | MARCH | APRIL | MAY   | JUNE | JULY | AUG  | SEPT  | ОСТ   | NOV   | DEC   | TOTALS   |
|-----------------------|---------|----------|-------|-------|-------|------|------|------|-------|-------|-------|-------|----------|
| FIXED ROUTE RIDERSHIP | 1.235   | 1.229    | 1.072 | 1.109 | 1.223 | 894  | 978  | 967  | 1.217 | 1.481 | 1.356 | 1.087 | 13.848   |
| FIXED ROUTE HOURS     | 150     | 120      | 120   | 120   | 144   | 120  | 144  | 120  | 120   | 132   | 120   | 120   | 1,530.00 |
| MOBILITY RIDERSHIP    | 70      | 62       | 84    | 77    | 102   | 73   | 89   | 77   | 85    | 80    | 80    | 79    | 958      |
| MOBILITY HOURS        | 35      | 31       | 42    | 42    | 50.5  | 36.5 | 44.5 | 38.5 | 37.5  | 40    | 40    | 39.5  | 477.00   |









### NORTH MANKATO MUNICIPAL SERVICE - APRIL 2021

#### PROJECT SUMMARY

| REPORT DATE  | PROJECT NAME             | PREPARED BY  |
|--------------|--------------------------|--------------|
| May 26, 2021 | Municipal Transportation | Jeff Ericson |

#### STATUS SUMMARY

Operations were normal for the month.

25 unique users took trips that qualified for this plan

345 qualifying trips were taken by those users

1 trip was cancelled by driver with passenger no-show

1 trip was cancelled for unknown reason by passenger and is not included in total.

| PROJECT OVERVIEW |        |           |        |                                             |
|------------------|--------|-----------|--------|---------------------------------------------|
| TASK             | % DONE | DUE DATE  | DR