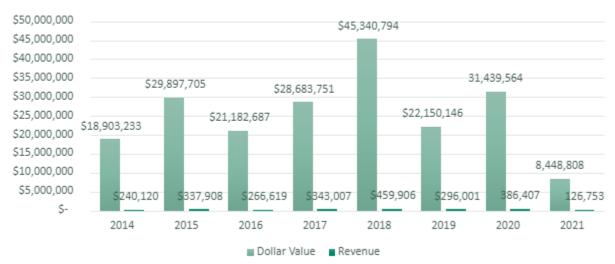

# **COMMUNITY DEVELOPMENT**

| сомми                                                 | NITY DEVE      | LOPMENT      | SUMMARY      | 1            |                 |                  |
|-------------------------------------------------------|----------------|--------------|--------------|--------------|-----------------|------------------|
|                                                       | YEARLY<br>GOAL | THIS MONTH   | LAST MONTH   | LAST<br>YEAR | YEARLY<br>TOTAL | % YEARLY<br>GOAL |
| Issued Building Permits                               |                |              |              |              |                 |                  |
| Multi-Family                                          | 6              | 0            | 0            | 1            | 0               | 0%               |
| Duplex                                                | 0              | 0            | 0            | 0            | 0               |                  |
| Town Homes                                            | 0              | 0            | 0            | 1            | 0               |                  |
| Twin Homes                                            | 0              | 0            | 0            | 0            | 0               |                  |
| Apt/ Assisted Living                                  | 0              | 0            | 0            | 0            | 0               |                  |
| Single-Family                                         | 25             | 0            | 6            | 2            | 8               | 32%              |
| Mobile Homes                                          | 15             | 0            | 16           | 0            | 16              | 107%             |
| Residential (Garages, Roofing, Siding, Remodel, etc.) | 1,100          | 165          | 86           | 122          | 397             | 36%              |
| Other (Signs, Demolition, etc.)                       | 30             | 2            | 2            | О            | 7               | 23%              |
| Industrial/ Commercial                                | 100            | 10           | 14           | 6            | 38              | 38%              |
|                                                       |                |              |              |              |                 |                  |
| Number of Permits                                     | 1,276          | 177          | 124          | 132          | 466             | 37%              |
| Number of Units                                       | 105            | 0            | 24           | 11           | 26              | 25%              |
| Number of Online Permits                              | 425            | 42           | 26           | 0            | 135             | 32%              |
| Dollar Value                                          | \$ 30,000,000  | \$ 3,048,069 | \$ 3,611,149 | \$ 2,779,361 | \$ 8,448,808    | 28%              |
| Revenue                                               | \$ 385,000     | \$ 46,134    | \$ 49,067    | \$ 23,884    | \$ 126,753      | 33%              |
|                                                       |                |              |              |              |                 |                  |
| Rental Licenses Issued                                | 700            | 5            | 3            | 0            | 627             | 90%              |
| Rental Inspections - Fire Dept.                       | 0              | 0            | 0            | 0            | 0               |                  |
| Rental Inspections - Staff                            | 100            | 9            | 9            | 5            | 42              | 42%              |
| Inspections Conducted                                 | 2,500          | 88           | 61           | 201          | 307             | 12%              |
| Inflow and Infiltration Inspections                   | 200            | 14           | 18           | 20           | 59              | 30%              |
| Plan Reviews Completed                                | 250            | 21           | 44           | 35           | 90              | 36%              |
| Code Letters Sent                                     | 75             | 1            | 11           | 3            | 16              | 21%              |
| Code Cases Closed                                     | 75             | 5            | 4            | 4            | 14              | 19%              |
| Planning Studies Underway                             | 5              | 6            | 5            | 5            | 6               | 120%             |
| Zoning Clanges                                        | 3              | 0            | 0            | О            | 1               | 33%              |
| Annexation Requests                                   | 1              | 0            | 1            | 1            | 3               | 300%             |
| CUP Requests                                          | 0              | О            | 0            | О            | О               | 0%               |
| PUD Requests                                          | 0              | 0            | 0            | 0            | 0               | 0%               |

### Dollar Value vs. Revenue