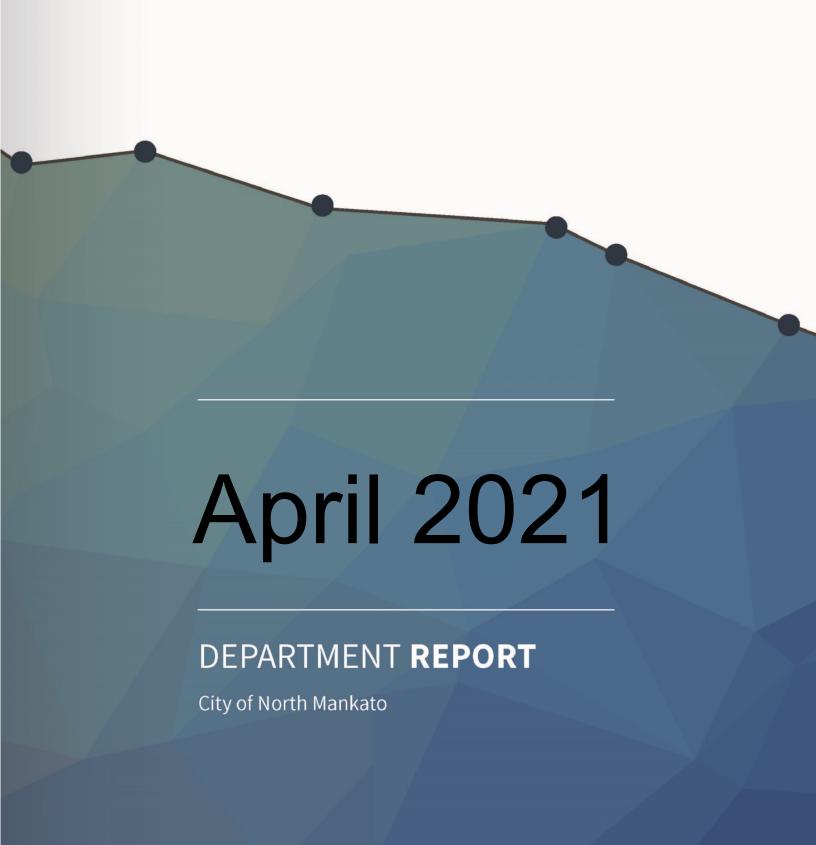

# **PUBLIC INFORMATION**

| P                                 | UBLIC INF      | ORMATIO       | N             |              |                 |                  |
|-----------------------------------|----------------|---------------|---------------|--------------|-----------------|------------------|
|                                   | YEARLY<br>GOAL | THIS<br>MONTH | LAST<br>MONTH | LAST<br>YEAR | YEARLY<br>TOTAL | % YEARLY<br>GOAL |
| SOCIAL MEDIA                      |                |               |               |              |                 |                  |
| Facebook Posts                    | 525            | 37            | 29            | 56           | 126             | 24%              |
| Facebook Likes                    | 4,200          | 3,921         | 3,763         | 3,333        | 3,921           | 93%              |
| Facebook Followers                | 4,500          | 4,048         | 3,887         | 3,426        | 4,048           | 90%              |
| Facebook Impressions/Reach        | 575,000        | 236,148       | 36,110        | 42,092       | 328,298         | 57%              |
| Instagram Posts                   | 525            | 34            | 28            | 46           | 117             | 22%              |
| Instagram Followers               | 1,500          | 1,310         | 1,302         | 1,049        | 1,310           | 87%              |
| Instagram Impressions/Reach       | 100,000        | 9,100         | 8,521         | 7,557        | 35,206          | 35%              |
| Twitter Posts                     | 525            | 32            | 30            | 52           | 122             | 23%              |
| Twitter Followers                 | 440            | 347           | 333           | 214          | 347             | 79%              |
| Twitter Impressions/Reach         | 112,000        | 54,200        | 11,400        | 8,762        | 80,262          | 72%              |
| City E-Newsletters Sent           | 52             | 5             | 5             | 3            | 18              | 35%              |
| City E-Newsletters Subscribers    | 1,350          | 1,353         | 1,341         | 1,126        | 1,353           | 100%             |
| Videos                            | 36             | 3             | 0             | 2            | 26              | 72%              |
| Events Attended                   | 48             | 7             | 7             | 1            | 29              | 60%              |
| PSA/News Releases                 | 84             | 4             | 2             | 8            | 10              | 12%              |
| CITY NOTIFICATIONS                |                |               |               |              |                 |                  |
| Nixle Messages - Library          | 12             | 0             | 0             | 0            | 0               | 0%               |
| Nixle Messages - Pool             | 12             | 0             | 0             | 0            | 0               | 0%               |
| Nixle Messages - Caswell          | 12             | 0             | 0             | 0            | 0               | 0%               |
| Nixle Messages - Street           | 12             | 0             | 0             | 0            | 0               | 0%               |
| Nixle Messages - Community Events | 12             | 0             | 3             | 2            | 3               | 25%              |
| Nixle Messages - Emergency Alerts | 12             | 0             | 0             | 0            | 0               | 0%               |
| New Nixle Sign Ups                | 1,400          | 33            | 53            | 58           | 120             | 9%               |
| Total Nixle Users                 | 5,600          | 5,186         | 5,153         | 4,104        | 5,186           | 93%              |