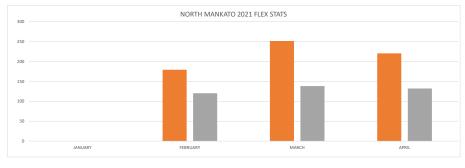

| JANUARY | FEBRUARY | MARCH | APRIL | MAY   | JUNE | JULY | AUG  | SEPT  | ОСТ   | NOV   | DEC   | TOTALS   |
|-----------------------|---------|----------|-------|-------|-------|------|------|------|-------|-------|-------|-------|----------|
| FIXED ROUTE RIDERSHIP | 1.235   | 1.229    | 1.072 | 1.109 | 1.223 | 894  | 978  | 967  | 1.217 | 1.481 | 1.356 | 1.087 | 13.848   |
| FIXED ROUTE HOURS     | 150     | 120      | 120   | 120   | 144   | 120  | 144  | 120  | 120   | 132   | 120   | 120   | 1,530.00 |
| MOBILITY RIDERSHIP    | 70      | 62       | 84    | 77    | 102   | 73   | 89   | 77   | 85    | 80    | 80    | 79    | 958      |
| MOBILITY HOURS        | 35      | 31       | 42    | 42    | 50.5  | 36.5 | 44.5 | 38.5 | 37.5  | 40    | 40    | 39.5  | 477.00   |









### NORTH MANKATO MUNICIPAL SERVICE - APRIL 2021

#### PROJECT SUMMARY

| REPORT DATE  | PROJECT NAME             | PREPARED BY  |
|--------------|--------------------------|--------------|
| May 26, 2021 | Municipal Transportation | Jeff Ericson |

#### STATUS SUMMARY

Operations were normal for the month.

25 unique users took trips that qualified for this plan

345 qualifying trips were taken by those users

1 trip was cancelled by driver with passenger no-show

1 trip was cancelled for unknown reason by passenger and is not included in total.

| PROJECT OVERVIEW |        |           |        |                                             |
|------------------|--------|-----------|--------|---------------------------------------------|
| TASK             | % DONE | DUE DATE  | DRIVER