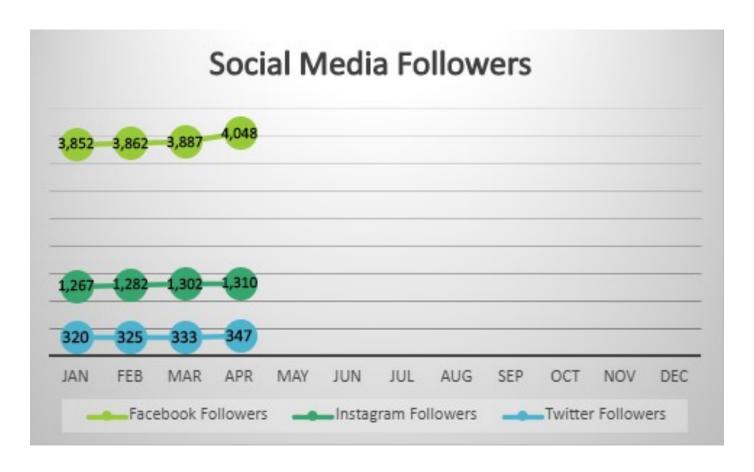

# **PUBLIC INFORMATION**

| P                                 | UBLIC INF      | ORMATIO       | N             |              |                 |                  |
|-----------------------------------|----------------|---------------|---------------|--------------|-----------------|------------------|
|                                   | YEARLY<br>GOAL | THIS<br>MONTH | LAST<br>MONTH | LAST<br>YEAR | YEARLY<br>TOTAL | % YEARLY<br>GOAL |
| SOCIAL MEDIA                      |                |               |               |              |                 |                  |
| Facebook Posts                    | 525            | 37            | 29            | 56           | 126             | 24%              |
| Facebook Likes                    | 4,200          | 3,921         | 3,763         | 3,333        | 3,921           | 93%              |
| Facebook Followers                | 4,500          | 4,048         | 3,887         | 3,426        | 4,048           | 90%              |
| Facebook Impressions/Reach        | 575,000        | 236,148       | 36,110        | 42,092       | 328,298         | 57%              |
| Instagram Posts                   | 525            | 34            | 28            | 46           | 117             | 22%              |
| Instagram Followers               | 1,500          | 1,310         | 1,302         | 1,049        | 1,310           | 87%              |
| Instagram Impressions/Reach       | 100,000        | 9,100         | 8,521         | 7,557        | 35,206          | 35%              |
| Twitter Posts                     | 525            | 32            | 30            | 52           | 122             | 23%              |
| Twitter Followers                 | 440            | 347           | 333           | 214          | 347             | 79%              |
| Twitter Impressions/Reach         | 112,000        | 54,200        | 11,400        | 8,762        | 80,262          | 72%              |
| City E-Newsletters Sent           | 52             | 5             | 5             | 3            | 18              | 35%              |
| City E-Newsletters Subscribers    | 1,350          | 1,353         | 1,341         | 1,126        | 1,353           | 100%             |
| Videos                            | 36             | 3             | 0             | 2            | 26              | 72%              |
| Events Attended                   | 48             | 7             | 7             | 1            | 29              | 60%              |
| PSA/News Releases                 | 84             | 4             | 2             | 8            | 10              | 12%              |
| CITY NOTIFICATIONS                |                |               |               |              |                 |                  |
| Nixle Messages - Library          | 12             | 0             | 0             | 0            | 0               | 0%               |
| Nixle Messages - Pool             | 12             | 0             | 0             | 0            | 0               | 0%               |
| Nixle Messages - Caswell          | 12             | 0             | 0             | 0            | 0               | 0%               |
| Nixle Messages - Street           | 12             | 0             | 0             | 0            | 0               | 0%               |
| Nixle Messages - Community Events | 12             | 0             | 3             | 2            | 3               | 25%              |
| Nixle Messages - Emergency Alerts | 12             | 0             | 0             | 0            | 0               | 0%               |
| New Nixle Sign Ups                | 1,400          | 33            | 53            | 58           | 120             | 9%               |
| Total Nixle Users                 | 5,600          | 5,186         | 5,153         | 4,104        | 5,186           | 93%              |