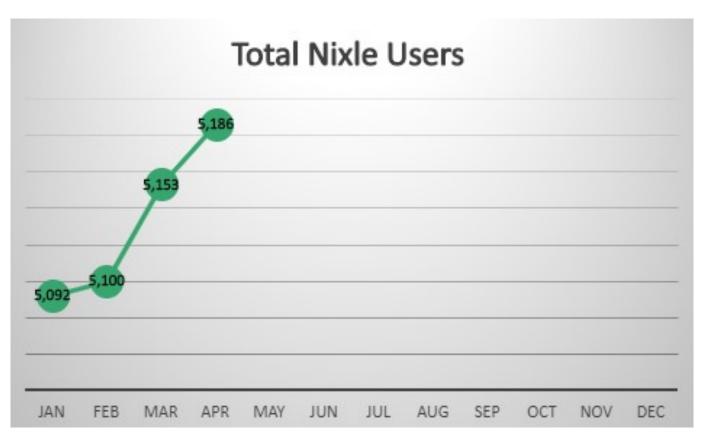

## **PUBLIC INFORMATION**

| TAYLOR LIBRARY SUMMARY                           |         |        |        |       |        |          |  |  |
|--------------------------------------------------|---------|--------|--------|-------|--------|----------|--|--|
|                                                  | YEARLY  | THIS   | LAST   | LAST  | YEARLY | % YEARLY |  |  |
|                                                  | GOAL    | MONTH  | MONTH  | YEAR  | TOTAL  | GOAL     |  |  |
|                                                  |         |        |        |       |        |          |  |  |
| Visitors                                         | 88,000  | 3,852  | 4,227  | 0     | 14,870 | 179      |  |  |
| Interlibrary Loans                               | 1,504   | 106    | 138    | 0     | 409    | 279      |  |  |
| Interlibrary loan requests outside North Mankato | 729     | 71     | 90     | 0     | 270    | 379      |  |  |
| Interlibrary loan requests from BEC              | 452     | 35     | 48     | 0     | 139    | 319      |  |  |
| Bookmobile Stops                                 | 900     | 67     | 72     | 0     | 242    | 279      |  |  |
| Bookmobile Attendance                            | 10,500  | 699    | 789    | 0     | 2,551  | 249      |  |  |
| Circulation                                      |         |        |        |       |        |          |  |  |
| Library                                          | 153,065 | 8,926  | 9,868  | 917   | 34,353 | 229      |  |  |
| Overdrive eBook                                  | 14,006  | 1,297  | 1,441  | 1,429 | 5,743  | 419      |  |  |
| Bookmobile                                       | 18,238  | 1,308  | 1,423  | 107   | 4,658  | 269      |  |  |
| Hoopla                                           | 9,540   | 426    | 516    | 820   | 2,006  | 219      |  |  |
| Audio Books                                      | 2,308   | 219    | 287    | 366   | 1,065  | 469      |  |  |
| Movies                                           | 805     | 36     | 29     | 80    | 133    | 179      |  |  |
| TV Shows                                         | 422     | 11     | 3      | 29    | 39     | 99       |  |  |
| Music                                            | 571     | 5      | 16     | 31    | 53     | 99       |  |  |
| eBooks                                           | 870     | 133    | 164    | 248   | 630    | 729      |  |  |
| Comics                                           | 175     | 22     | 17     | 66    | 86     | 499      |  |  |
| Total Circulation                                | 200,000 | 11,957 | 13,248 | 3,273 | 46,760 | 239      |  |  |
|                                                  |         |        |        |       |        |          |  |  |
| Collections                                      |         |        |        |       |        |          |  |  |
| Library                                          | 5,743   | 516    | 634    | 210   | 1,932  | 349      |  |  |
| Overdrive eBook                                  | 681     | 114    | 67     | 135   | 388    | 579      |  |  |
| Bookmobile                                       | 856     | 36     | 85     | 52    | 171    | 209      |  |  |
| Discarded                                        | -1,000  | -39    | -158   | -540  | -635   | 649      |  |  |
| Total Collection Development                     | 6,279   | 627    | 628    | -143  | 1,856  | 309      |  |  |
| Programs                                         |         |        |        |       |        |          |  |  |
| Children's Programs                              | 250     | 12     | 12     | 2     | 42     | 179      |  |  |
| Young Adult Programs                             | 95      | 6      | 3      | 0     | 15     | 169      |  |  |
| Adult Programs                                   | 200     | 8      | 11     | 2     | 29     | 159      |  |  |
| Family Programs                                  | 20      | 17     | 15     | 0     | 46     | 2309     |  |  |
| Storytime (Bookmobile)                           | 265     | 2      | 2      | 3     | 19     | 79       |  |  |
| Total Programs                                   | 830     | 43     | 41     | 7     | 151    | 189      |  |  |
|                                                  |         |        |        |       |        |          |  |  |
| Program Attendance                               |         |        |        |       | 4.555  |          |  |  |
| Children's Program Attendance                    | 5,000   | 494    | 376    | 10    | 1,372  | 279      |  |  |
| Young Adult Program Attendance                   | 1,000   | 38     | 42     | 0     | 175    | 189      |  |  |
| Adult Program Attendance                         | 2,000   | 140    | 236    |       | 732    | 379      |  |  |
| Family Program Attendance                        | 5,000   | 76     | 55     | 0     | 201    | 49       |  |  |
| Storytime Attendance                             | 3,200   |        | 203    |       | 770    |          |  |  |
| Total Program Attendance                         | 16,200  | 986    | 912    | 94    | 3,250  | 20       |  |  |