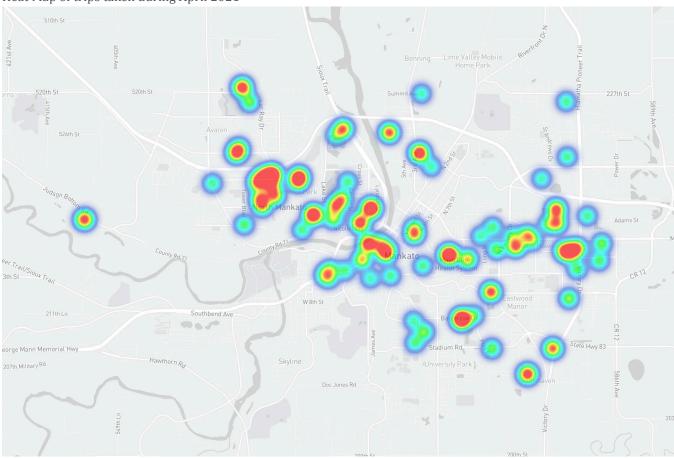

|
|--------------------------|-------|------------|-----------|-------------------------------------------|
| CATEGORY                 | SPENT | % OF TOTAL | ON TRACK? | NOTES                                     |
| 346 Tier one trips taken |       |            |           |                                           |
| Marketing                | 0     |            |           | Will launch with new<br>mobile app launch |

| RISK AND ISSUE HISTORY         |             |      |  |
|--------------------------------|-------------|------|--|
| ISSUE                          | ASSIGNED TO | DATE |  |
| No issues reported this month* |             |      |  |

Driver ratings – none collected this month.

ISSUE ASSIGNED TO DATE

#### DATA

Heat Map of trips taken during April 2021



<sup>\*</sup>Updated report will include more granular data including average wait time and maximum wait times.