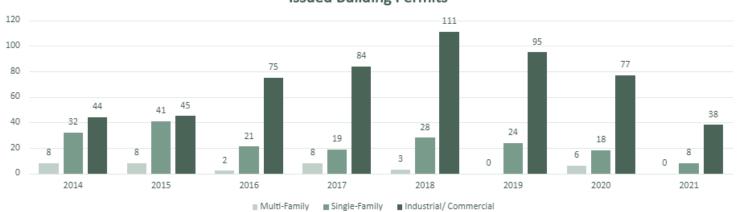

# **COMMUNITY DEVELOPMENT**

| сомми                                                 | NITY DEVE      | LOPMENT      | SUMMARY      | 1            |                 |                  |
|-------------------------------------------------------|----------------|--------------|--------------|--------------|-----------------|------------------|
|                                                       | YEARLY<br>GOAL | THIS MONTH   | LAST MONTH   | LAST<br>YEAR | YEARLY<br>TOTAL | % YEARLY<br>GOAL |
| Issued Building Permits                               |                |              |              |              |                 |                  |
| Multi-Family                                          | 6              | 0            | 0            | 1            | 0               | 0%               |
| Duplex                                                | 0              | 0            | 0            | 0            | 0               |                  |
| Town Homes                                            | 0              | 0            | 0            | 1            | 0               |                  |
| Twin Homes                                            | 0              | 0            | 0            | 0            | 0               |                  |
| Apt/ Assisted Living                                  | 0              | 0            | 0            | 0            | 0               |                  |
| Single-Family                                         | 25             | 0            | 6            | 2            | 8               | 32%              |
| Mobile Homes                                          | 15             | 0            | 16           | 0            | 16              | 107%             |
| Residential (Garages, Roofing, Siding, Remodel, etc.) | 1,100          | 165          | 86           | 122          | 397             | 36%              |
| Other (Signs, Demolition, etc.)                       | 30             | 2            | 2            | О            | 7               | 23%              |
| Industrial/ Commercial                                | 100            | 10           | 14           | 6            | 38              | 38%              |
|                                                       |                |              |              |              |                 |                  |
| Number of Permits                                     | 1,276          | 177          | 124          | 132          | 466             | 37%              |
| Number of Units                                       | 105            | 0            | 24           | 11           | 26              | 25%              |
| Number of Online Permits                              | 425            | 42           | 26           | 0            | 135             | 32%              |
| Dollar Value                                          | \$ 30,000,000  | \$ 3,048,069 | \$ 3,611,149 | \$ 2,779,361 | \$ 8,448,808    | 28%              |
| Revenue                                               | \$ 385,000     | \$ 46,134    | \$ 49,067    | \$ 23,884    | \$ 126,753      | 33%              |
|                                                       |                |              |              |              |                 |                  |
| Rental Licenses Issued                                | 700            | 5            | 3            | 0            | 627             | 90%              |
| Rental Inspections - Fire Dept.                       | 0              | 0            | 0            | 0            | 0               |                  |
| Rental Inspections - Staff                            | 100            | 9            | 9            | 5            | 42              | 42%              |
| Inspections Conducted                                 | 2,500          | 88           | 61           | 201          | 307             | 12%              |
| Inflow and Infiltration Inspections                   | 200            | 14           | 18           | 20           | 59              | 30%              |
| Plan Reviews Completed                                | 250            | 21           | 44           | 35           | 90              | 36%              |
| Code Letters Sent                                     | 75             | 1            | 11           | 3            | 16              | 21%              |
| Code Cases Closed                                     | 75             | 5            | 4            | 4            | 14              | 19%              |
| Planning Studies Underway                             | 5              | 6            | 5            | 5            | 6               | 120%             |
| Zoning Clanges                                        | 3              | 0            | 0            | О            | 1               | 33%              |
| Annexation Requests                                   | 1              | 0            | 1            | 1            | 3               | 300%             |
| CUP Requests                                          | 0              | О            | 0            | О            | О               | 0%               |
| PUD Requests                                          | 0              | 0            | 0            | 0            | 0               | 0%               |

#### **Building Permits**

 To date, 466 building permits have been issued for remodeling and new construction projects. The following is a summary of the new residential units permitted to date:

Single Family Homes - 8

Manufactured Homes in Camelot - 16

Townhomes -

Apartments -

Assisted Living -