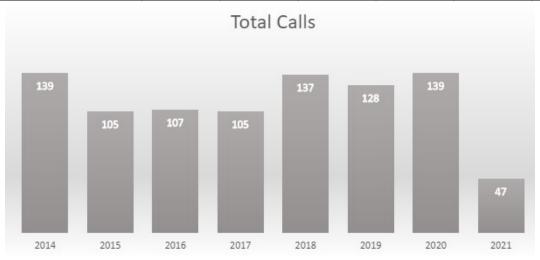

|                                | FIRE DEPA            | ARTMENT       | SUMMA         | RY           |                 |                  |
|--------------------------------|----------------------|---------------|---------------|--------------|-----------------|------------------|
|                                | 5 YEAR<br>TOTAL AVG. | THIS<br>MONTH | LAST<br>MONTH | LAST<br>YEAR | YEARLY<br>TOTAL | % 5 YEAR<br>AVG. |
|                                |                      |               |               |              |                 |                  |
| Total Calls                    | 123                  | 17            | 11            | 9            | 47              | 38%              |
| Mutual Aid                     | 12                   | 0             | 1             | 1            | 3               | 25%              |
| Average Response Time          | 0:06                 | 0:04          | 0:06          | 0:06         | 0:05            | 87%              |
| Average Call Duration          | 0:57                 | 0:34          | 0:35          | 1:03         | 0:46            | 80%              |
| Average # Responders           | 16                   | 17            | 17            | 13           | 16              | 97%              |
| Attendance at Business Meeting | 336                  | 33            | 33            | 29           | 134             | 40%              |
| Attendance at Officer Meeting  | 110                  | 11            | 12            | 10           | 48              | 44%              |
| Total Trainings                | 18                   | 2             | 2             | 0            | 8               | 44%              |
| Total Attendace at Trainings   | 368                  | 34            | 33            | 0            | 135             | 37%              |

| APRIL              | 2016 | 2017 | 2018 | 2019 | 2020 | 2021 |
|--------------------|------|------|------|------|------|------|
| CALLS FOR SERVICE  | 610  | 654  | 646  | 717  | 543  | 621  |
| YEAR TO DATE TOTAL | 2198 | 2498 | 2531 | 2776 | 2760 | 2419 |