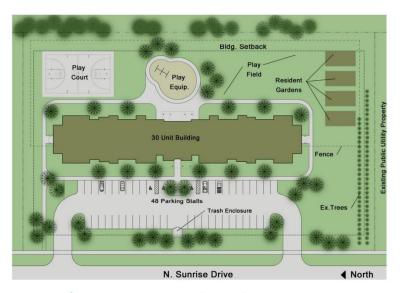

## Solace Schematic Design

- 30 apartments + commons space
- Central "core" for community and supportive service spaces
- Outdoor play space and equipment - fenced for safety
- 50 parking spaces