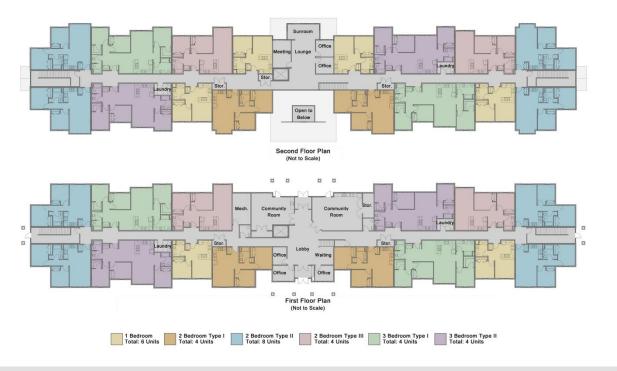

## Solace Schematic Design

- 30 apartments + commons space
- Central "core" for community and supportive service spaces
- Outdoor play space and equipment - fenced for safety
- 50 parking spaces