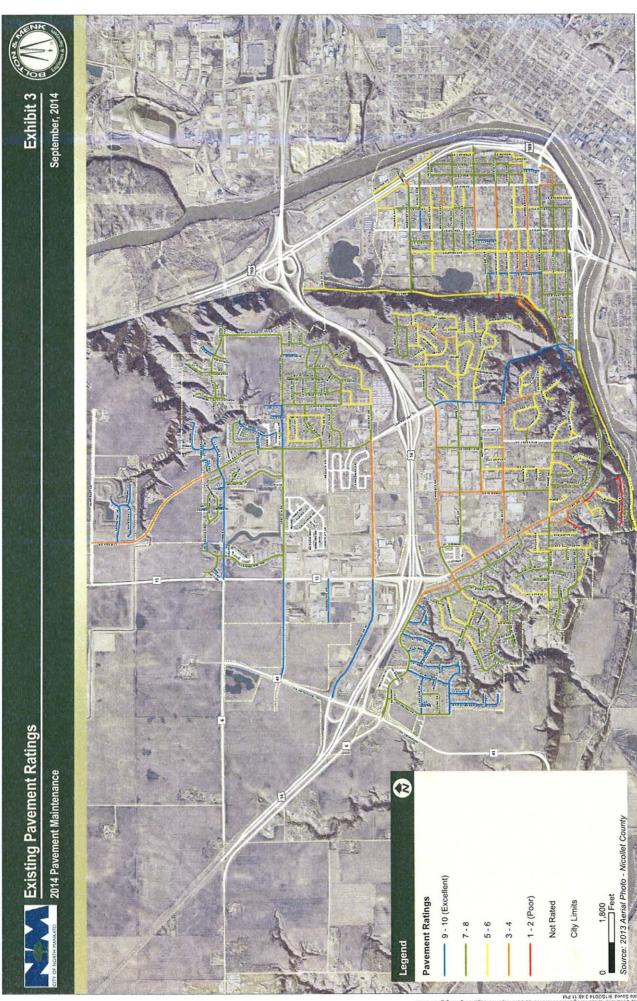

### Rating Results

A summary of street segments, pavement condition ratings, and recommended improvements is shown in Exhibit 2 in the Appendix. Exhibit 3 in the Appendix shows the pavement condition rating in the form of a map.

### **Pavement Condition Rating Values**

The observed pavement condition ratings are shown in tabular form and in map form in Exhibit 2 and Exhibit 3 in the Appendix respectively. Generally, the street segments with ratings equal to or greater than 3 should have some form of maintenance or rehabilitation at this time to preserve and extend useful life. While a high percentage of streets are in good condition at this time, forecasted pavement condition ratings indicate a significant amount of these roadways are expected to deteriorate to a level requiring increased rehabilitation and reconstruction in 5 to 10 years if a do nothing approach is taken.