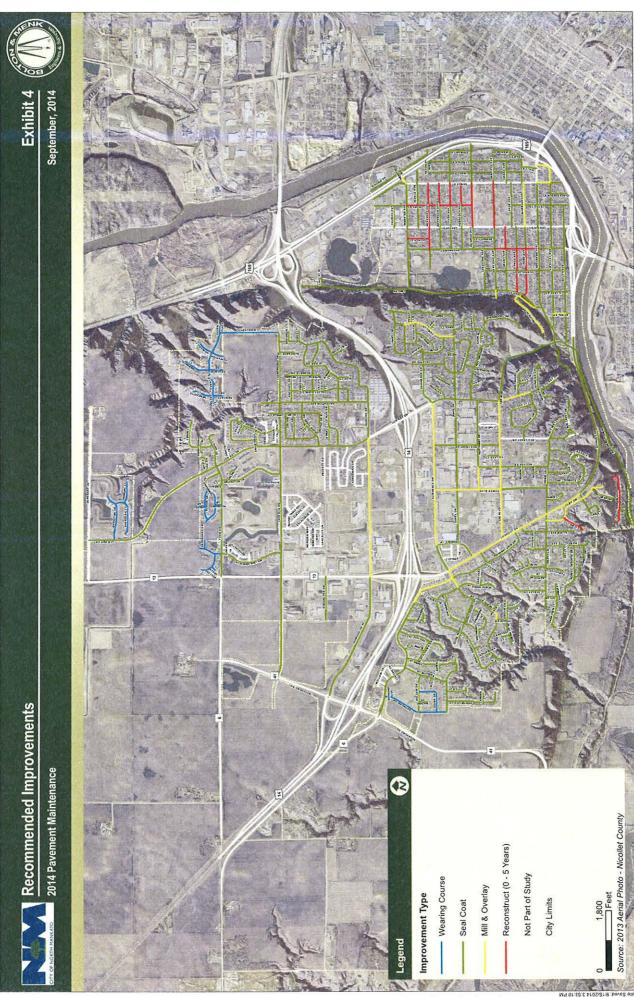

## **APPENDIX**

| Exhibit 1 | Map Showing Existing North Mankato Street System        |
|-----------|---------------------------------------------------------|
| Exhibit 2 | Summary of Street Segments, Pavement Condition Ratings, |
|           | and Recommended Improvements                            |
| Exhibit 3 | Map Showing Existing Pavement Condition Ratings         |
| Exhibit 4 | Man Showing Recommended Improvements                    |