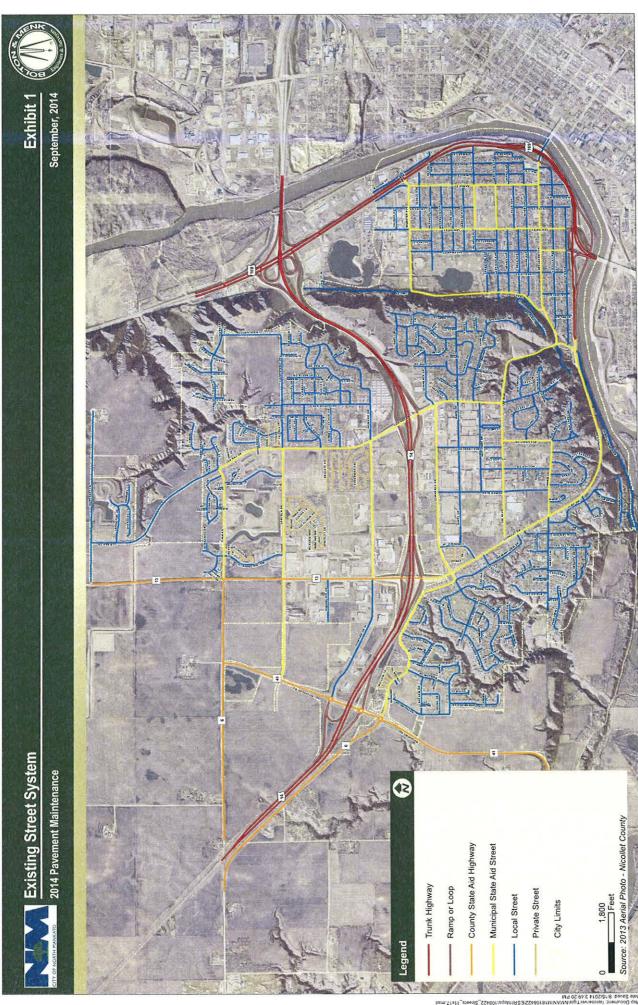

cess. In so doing, the City will better prioritize improvement needs and more effectively manage assets.
- An update of the segment evaluation and management plan should be completed annually to monitor changes in the pavement condition ratings.
- The City should further investigate possible funding sources outlined in Chapter V of this report.



## **APPENDIX**

| Exhibit 1 | Map Showing Existing North Mankato Street System        |
|-----------|---------------------------------------------------------|
| Exhibit 2 | Summary of Street Segments, Pavement Condition Ratings, |
|           | and Recommended Improvements                            |
| Exhibit 3 | Map Showing Existing Pavement Condition Ratings         |
| Exhibit 4 | Man Showing Recommended Improvements                    |



EXHIBIT 2

NORTH MANKATO PAVEMENT MANAGEMENT SYSTEM

LISTING OF STREET SEGMENTS, CONDITION RATING AND RECOMMENDED IMPROVEMENTS

| STREET NAME:               | STREET FROM: