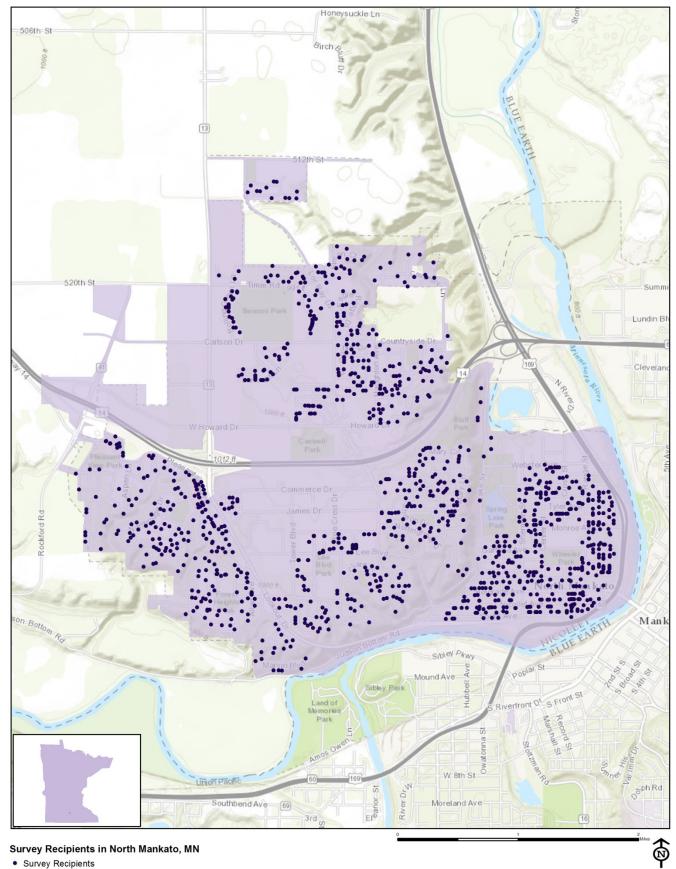

#### Responses excluding "don't know"

The following pages contain a complete set of responses to each question on the survey, excluding the "don't know" responses. The percent of respondents giving a particular response is shown followed by the number of respondents (denoted with "N=").