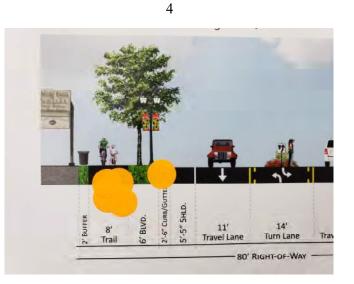

#### 2019 Street Improvement Update

Public Works Director Host presented a map that highlighted proposed sealcoat, mill and overlay, and special improvement projects. Special Improvement Projects include Benson Park Parking Lot, Commerce Drive and Tyler Avenue. Proposed Mill and Overlay Projects included Lor Ray Drive (Lee Blvd to Clare Drive), James Drive (Lor Ray Drive to Mary Lane), Haughton Ave (Howard Drive to Countryside), Roe Crest Drive (Lee Blvd to Commerce Drive) Sherwood Drive (Nottingham Drive to Cul de Sac), Spring Lake Park Parking Lot (2 East Lots) Basketball Courts at Walter S Farm, Forrest Heights and Langness Heights. The Pavement Maintenance Program (sealcoating) includes Benson park Trails (2.5 Miles), Spring Lake Park (2 west Lots .75 Miles), Center Street (1.1 Miles), Cross Street (.75 Miles) Lee Blvd and Hill (1.5 Miles), Belgrade (.85 Miles) and Carlson/Countryside/Howard/Lor Ray (3.5 Miles). The total mileage will be approximately 11 miles. City Administrator Harrenstein reported City staff would likely recommend overlay of North Ridge Drive in 2020.