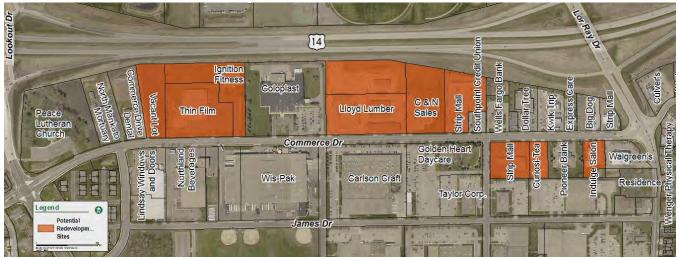

#### Res. No. 18-19 Authorizing Outdoor Recreation Grant Program Application.

Community Development Director Fischer reported the resolution is for an outdoor recreation grant administered by the DNR, is for the Bluff Park overlook. The City would be committing to submitting the grant application, and the City would be responsible for 50% of the project. The estimated cost of the project is \$172,475, and the City's portion would be \$86,237.50. The Grant deadline is March 29<sup>th</sup> with awards expected in June 2019. Community Development Director Fischer reported the grant is competitive and the City would not be guaranteed funding.