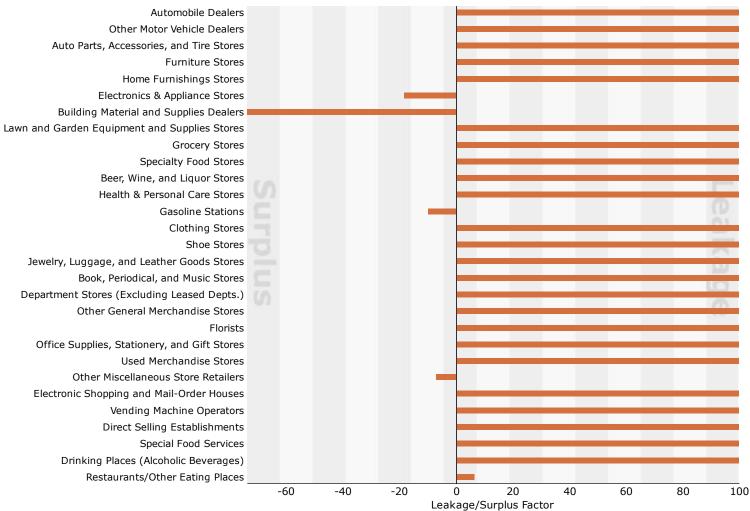

#### **Revenue Guide: Non Business Licenses and Permits**

Finance Director McCann reviewed the Non-Business Licenses and Permits which included Building Permits, Plan Reviews, Plumbing Connection Permits, and Animal Licenses.