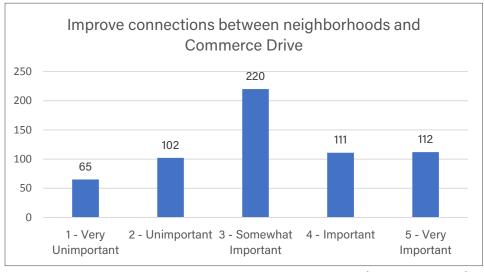

#### 2019 Street Improvement Update

Public Works Director Host presented a map that highlighted proposed sealcoat, mill and overlay, and special improvement projects. Special Improvement Projects include Benson Park Parking Lot, Commerce Drive and Tyler Avenue. Proposed Mill and Overlay Projects included Lor Ray Drive (Lee Blvd to Clare Drive), James Drive (Lor Ray Drive to Mary Lane), Haughton Ave (Howard Drive to Countryside), Roe Crest Drive (Lee Blvd to Commerce Drive) Sherwood Drive (Nottingham Drive to Cul de Sac), Spring Lake Park Parking Lot (2 East Lots) Basketball Courts at Walter S Farm, Forrest Heights and Langness Heights. The Pavement Maintenance Program (sealcoating) includes Benson park Trails (2.5 Miles), Spring Lake Park (2 west Lots .75 Miles), Center Street (1.1 Miles), Cross Street (.75 Miles) Lee Blvd and Hill (1.5 Miles), Belgrade (.85 Miles) and Carlson/Countryside/Howard/Lor Ray (3.5 Miles). The total mileage will be approximately 11 miles. City Administrator Harrenstein reported City staff would likely recommend overlay of North Ridge Drive in 2020.