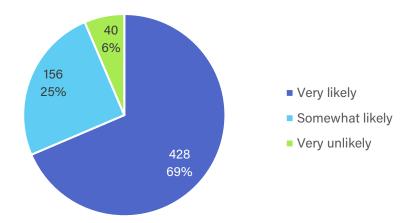

- 18 to 24
- 25 to 34
- 35 to 49
- 50 to 64
- 65+

### 12. Race/Ethnicity

- O African American
- American Indian
- Asian or Pacific Islander
- Hispanic/ Latino
- $\bigcirc$  White
- $\bigcirc$  Other:

### 11. Gender

- $\bigcirc$
- $\bigcirc$ Female

### **13. Annual Household Income**

- \$24,999 or less
- \$25,000 to \$49,999
- \$50,000 to \$99,999
- \$100,000 to \$199,999
- More than \$200,000  $\bigcirc$

Please return this completed questionnaire to City Hall, the Taylor Library or complete it online at www.northmankato.com/commerce-drive-questionnaire.

- Male

# **Commerce Drive Questionnaire Results**



On average, how often do you travel on Commerce Drive?

(627 Responses)

When traveling on Commerce Drive, how likely are you to stop at one of the businesses? (624 Responses)



# Which businesses (if any) do you frequent the most on Commerce Drive? (585 Responses)



Top 5 Businesses

| Other Responses                |    |                                      |   |  |
|--------------------------------|----|--------------------------------------|---|--|
| Culver's                       | 82 | Shear Talent                         | 5 |  |
| Wells Fargo                    | 78 | Southpoint Financial Credit Union    | 5 |  |
| Erbert & Gerberts              | 41 | Austin's Auto Repair                 | 4 |  |
| Subway                         | 41 | Kitchenmaster, Klooster & Begalka    | 4 |  |
| Commerce Drive Dental          | 28 | Tip Top Tobacco                      | 3 |  |
| Pioneer Bank                   | 26 | Ignition Fitness & Sports            | 2 |  |
|