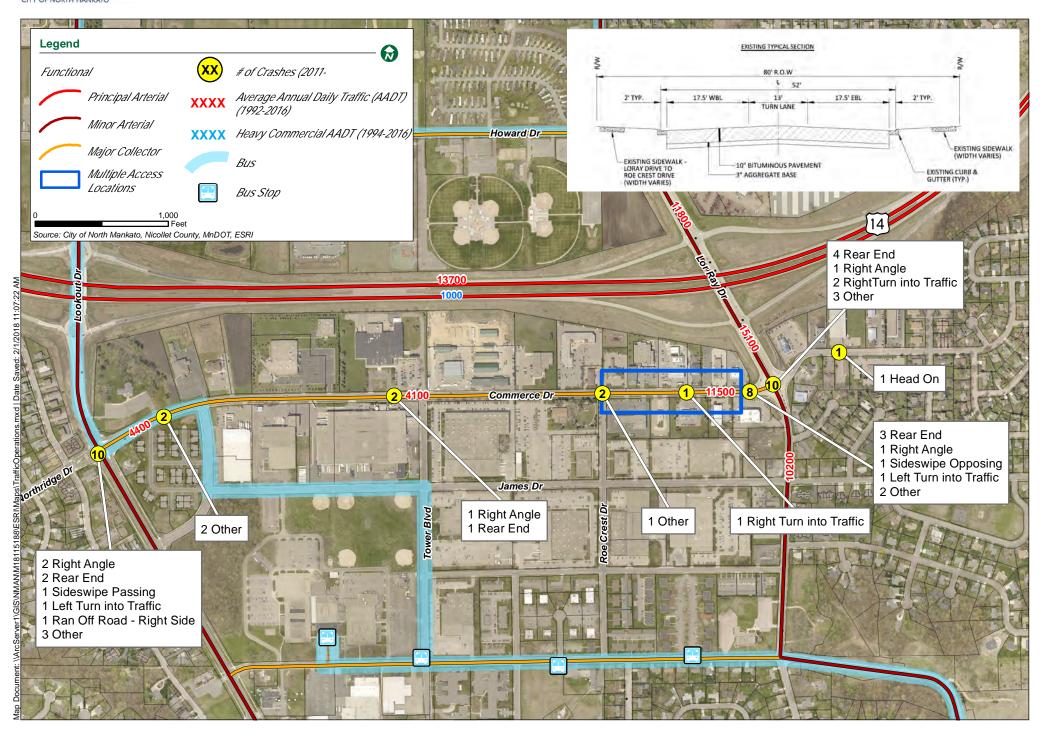

#### 2019 Street Improvement Update

Public Works Director Host presented a map that highlighted proposed sealcoat, mill and overlay, and special improvement projects. Special Improvement Projects include Benson Park Parking Lot, Commerce Drive and Tyler Avenue. Proposed Mill and Overlay Projects included Lor Ray Drive (Lee Blvd to Clare Drive), James Drive (Lor Ray Drive to Mary Lane), Haughton Ave (Howard Drive to Countryside), Roe Crest Drive (Lee Blvd to Commerce Drive) Sherwood Drive (Nottingham Drive to Cul de Sac), Spring Lake Park Parking Lot (2 East Lots) Basketball Courts at Walter S Farm, Forrest Heights and Langness Heights. The Pavement Maintenance Program (sealcoating) includes Benson park Trails (2.5 Miles), Spring Lake Park (2 west Lots .75 Miles), Center Street (1.1 Miles), Cross Street (.75 Miles) Lee Blvd and Hill (1.5 Miles), Belgrade (.85 Miles) and Carlson/Countryside/Howard/Lor Ray (3.5 Miles). The total mileage will be approximately 11 miles. City Administrator Harrenstein reported City staff would likely recommend overlay of North Ridge Drive in 2020.