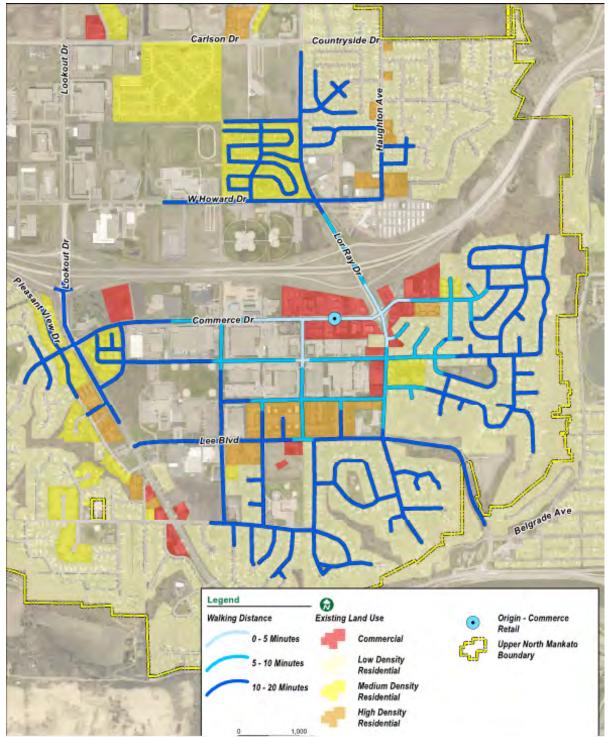

#### 2019 Street Improvement Update

Public Works Director Host presented a map that highlighted proposed sealcoat, mill and overlay, and special improvement projects. Special Improvement Projects include Benson Park Parking Lot, Commerce Drive and Tyler Avenue. Proposed Mill and Overlay Projects included Lor Ray Drive (Lee Blvd to Clare Drive), James Drive (Lor Ray Drive to Mary Lane), Haughton Ave (Howard Drive to Countryside), Roe Crest Drive (Lee Blvd to Commerce Drive) Sherwood Drive (Nottingham Drive to Cul de Sac), Spring Lake Park Parking Lot (2 East Lots) Basketball Courts at Walter S Farm, Forrest Heights and Langness Heights. The Pavement Maintenance Program (sealcoating) includes Benson park Trails (2.5 Miles), Spring Lake Park (2 west Lots .75 Miles), Center Street (1.1 Miles), Cross Street (.75 Miles) Lee Blvd and Hill (1.5 Miles), Belgrade (.85 Miles) and Carlson/Countryside/Howard/Lor Ray (3.5 Miles). The total mileage will be approximately 11 miles. City Administrator Harrenstein reported City staff would likely recommend overlay of North Ridge Drive in 2020.