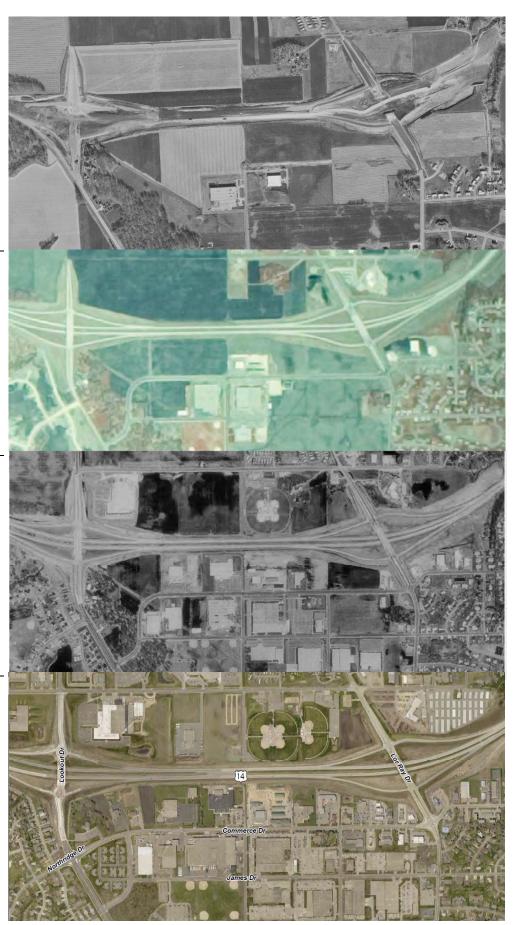

Business Center Containing Video Magic and Godfather's Pizza; Constructed 1992.



**Commerce Drive Area Development Plan** 



January 2018 Real People. Real Solutions.





City of North Mankato

Figure 2 - Parcel Development Year

January 2018



Real People. Real Solutions.



Figure 3. Area of the future Commerce Drive (1973) – Corridor doesn't exist. US TH 14 is being constructed. Industry is beginning to develop. *Source:* USGS Earth Explorer.

Figure 4. Commerce Drive (1980) - Original alignment *Source:* USGS Earth Explorer.

Figure 6. Commerce Drive (1991) - Significantly developed. *Source:* USGS Earth Explorer.

Figure 7. Commerce Drive Today – Realigned with Northridge Drive and almost fully developed carrying over 11,500 vehicles per day. *Source:* USGS, ESRI, Pictometry.



### **III. HOUSING**

### A. Existing Housing

Residential housing exists east of the intersection of Commerce Drive with Lookout Drive and is comprised of approximately 35 patio homes. Multi-family housing is also located on Commerce Drive east of Lor Ray Drive, marking the edge of commercial development and providing a transition to a single-family residential neighborhood as Commerce extends east. The corridor services all housing units in Upper North Mankato as Commerce is the single retail/commercial area in the

vicinity, with the exception of some businesses located in the area of Lookout Drive and Marie Lane. As such, it is one of the most important retail and service districts for residents in North Mankato.

In an attempt to understand the existing housing market in this area o