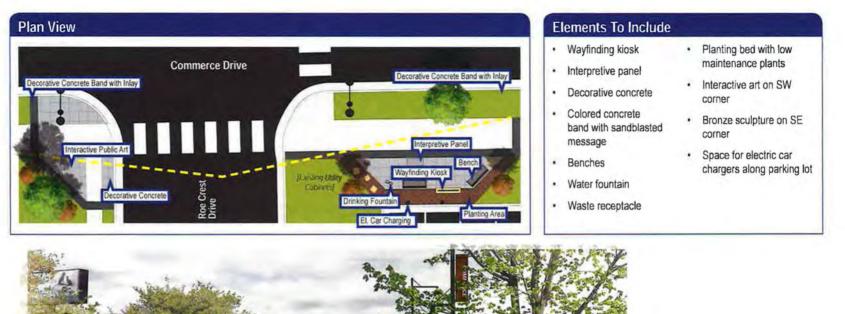

#### 2019 Street Improvement Update

Public Works Director Host presented a map that highlighted proposed sealcoat, mill and overlay, and special improvement projects. Special Improvement Projects include Benson Park Parking Lot, Commerce Drive and Tyler Avenue. Proposed Mill and Overlay Projects included Lor Ray Drive (Lee Blvd to Clare Drive), James Drive (Lor Ray Drive to Mary Lane), Haughton Ave (Howard Drive to Countryside), Roe Crest Drive (Lee Blvd to Commerce Drive) Sherwood Drive (Nottingham Drive to Cul de Sac), Spring Lake Park Parking Lot (2 East Lots) Basketball Courts at Walter S Farm, Forrest Heights and Langness Heights. The Pavement Maintenance Program (sealcoating) includes Benson park Trails (2.5 Miles), Spring Lake Park (2 west Lots .75 Miles), Center Street (1.1 Miles), Cross Street (.75 Miles) Lee Blvd and Hill (1.5 Miles), Belgrade (.85 Miles) and Carlson/Countryside/Howard/Lor Ray (3.5 Miles). The total mileage will be approximately 11 miles. City Administrator Harrenstein reported City staff would likely recommend overlay of North Ridge Drive in 2020.