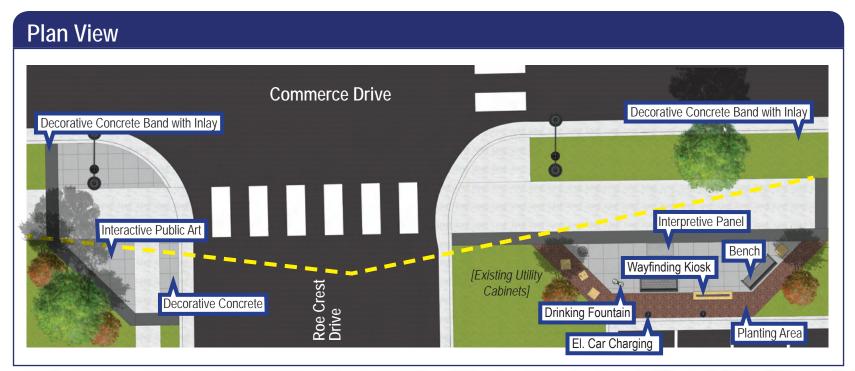

#### 2019 Street Improvement Update

Public Works Director Host presented a map that highlighted proposed sealcoat, mill and overlay, and special improvement projects. Special Improvement Projects include Benson Park Parking Lot, Commerce Drive and Tyler Avenue. Proposed Mill and Overlay Projects included Lor Ray Drive (Lee Blvd to Clare Drive), James Drive (Lor Ray Drive to Mary Lane), Haughton Ave (Howard Drive to Countryside), Roe Crest Drive (Lee Blvd to Commerce Drive) Sherwood Drive (Nottingham Drive to Cul de Sac), Spring Lake Park Parking Lot (2 East Lots) Basketball Courts at Walter S Farm, Forrest Heights and Langness Heights. The Pavement Maintenance Program (sealcoating) includes Benson park Trails (2.5 Miles), Spring Lake Park (2 west Lots .75 Miles), Center Street (1.1 Miles), Cross Street (.75 Miles) Lee Blvd and Hill (1.5 Miles), Belgrade (.85 Miles) and Carlson/Countryside/Howard/Lor Ray (3.5 Miles). The total mileage will be approximately 11 miles. City Administrator Harrenstein reported City staff would likely recommend overlay of North Ridge Drive in 2020.