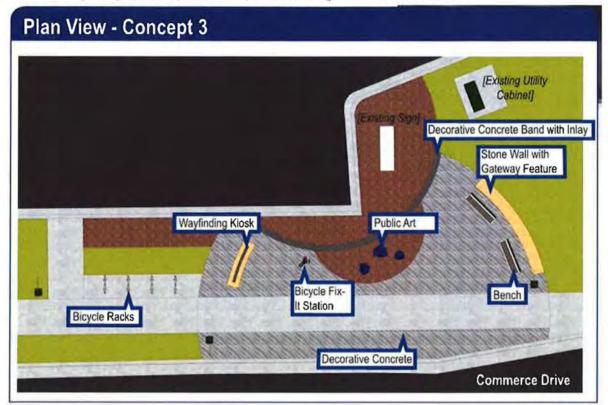

#### 2019 Street Improvement Update

Public Works Director Host presented a map that highlighted proposed sealcoat, mill and overlay, and special improvement projects. Special Improvement Projects include Benson Park Parking Lot, Commerce Drive and Tyler Avenue. Proposed Mill and Overlay Projects included Lor Ray Drive (Lee Blvd to Clare Drive), James Drive (Lor Ray Drive to Mary Lane), Haughton Ave (Howard Drive to Countryside), Roe Crest Drive (Lee Blvd to Commerce Drive) Sherwood Drive (Nottingham Drive to Cul de Sac), Spring Lake Park Parking Lot (2 East Lots) Basketball Courts at Walter S Farm, Forrest Heights and Langness Heights. The Pavement Maintenance Program (sealcoating) includes Benson park Trails (2.5 Miles), Spring Lake Park (2 west Lots .75 Miles), Center Street (1.1 Miles), Cross Street (.75 Miles) Lee Blvd and Hill (1.5 Miles), Belgrade (.85 Miles) and Carlson/Countryside/Howard/Lor Ray (3.5 Miles). The total mileage will be approximately 11 miles. City Administrator Harrenstein reported City staff would likely recommend overlay of North Ridge Drive in 2020.