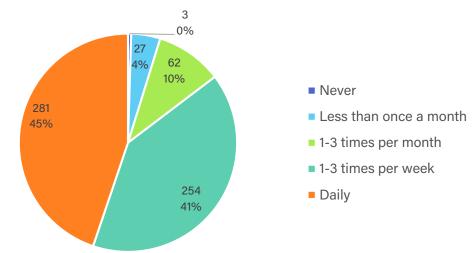

s Owner
- Resident
- □ Employee
- □ Student
- □ Visitor
- $\Box$  Other (please specify):

### 9. Please provide the zip code of your primary residence.

### 10. Age

- O Under 18
- 18 to 24
- 25 to 34
- 35 to 49
- 50 to 64
- 65+

### 12. Race/Ethnicity

- O African American
- American Indian
- Asian or Pacific Islander
- Hispanic/ Latino
- $\bigcirc$  White
- $\bigcirc$  Other:

### 11. Gender

- $\bigcirc$
- $\bigcirc$ Female

### **13. Annual Household Income**

- \$24,999 or less
- \$25,000 to \$49,999
- \$50,000 to \$99,999
- \$100,000 to \$199,999
- More than \$200,000  $\bigcirc$

Please return this completed questionnaire to City Hall, the Taylor Library or complete it online at www.northmankato.com/commerce-drive-questionnaire.

- Male

# **Commerce Drive Questionnaire Results**



On average, how often do you travel on Commerce Drive?

(627 Responses)

When traveling on Commerce Drive, how likely are you to stop at one of the businesses? (624 Responses)



# Which businesses (if any) do you frequent the most on Commerce Drive? (585 Responses)



Top 5 Businesses

| Other Responses                |    |                                      |   |  |
|--------------------------------|----|--------------------------------------|---|--|
| Culver's                       | 82 | Shear Talent                         | 5 |  |
| Wells Fargo                    | 78 | Southpoint Financial Credit Union    | 5 |  |
| Erbert & Gerberts              | 41 | Austin's Auto Repair                 | 4 |  |
| Subway                         | 41 | Kitchenmaster, Klooster & Begalka    | 4