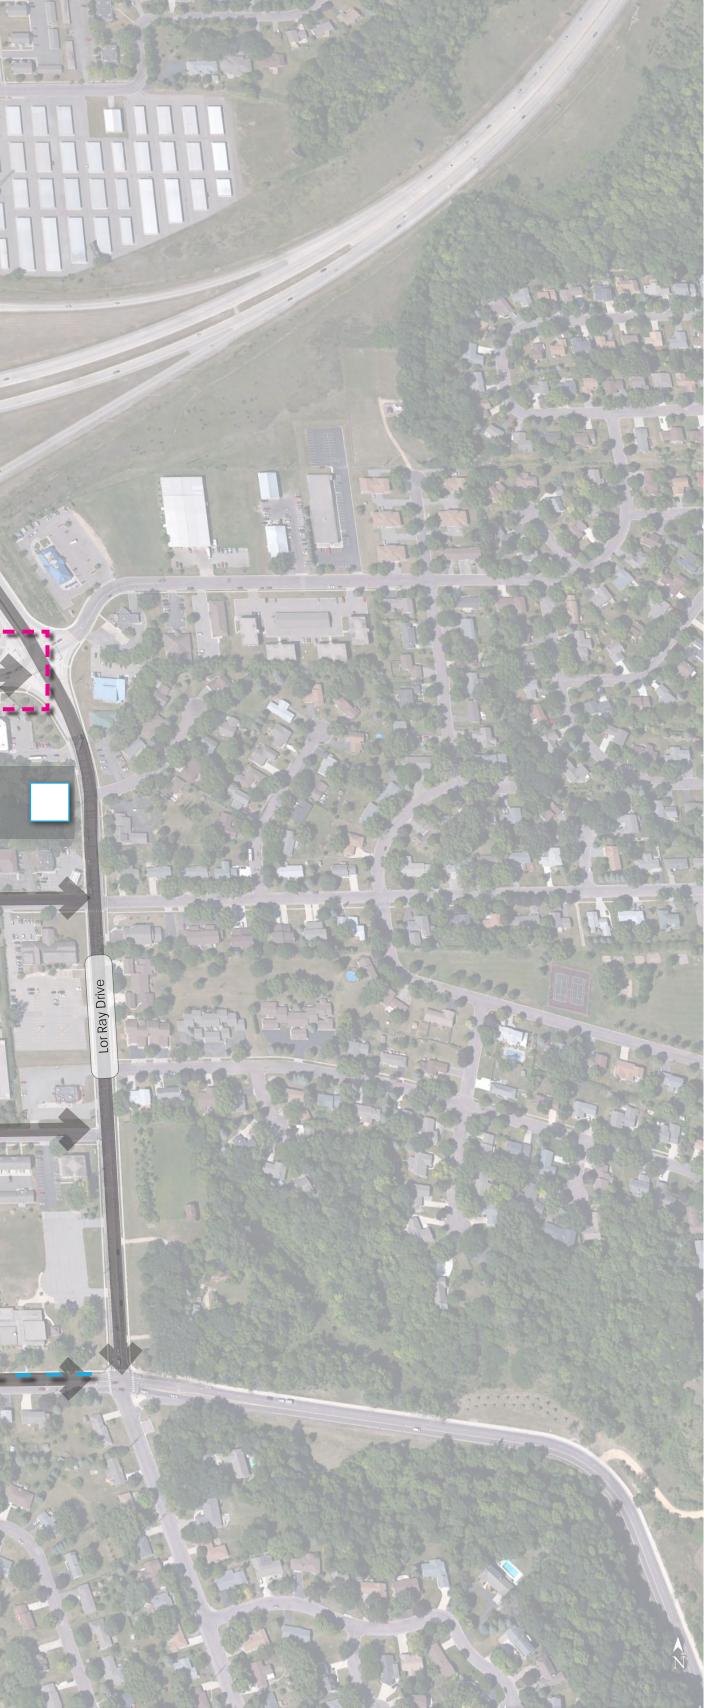

#### 2019 Street Improvement Update

Public Works Director Host presented a map that highlighted proposed sealcoat, mill and overlay, and special improvement projects. Special Improvement Projects include Benson Park Parking Lot, Commerce Drive and Tyler Avenue. Proposed Mill and Overlay Projects included Lor Ray Drive (Lee Blvd to Clare Drive), James Drive (Lor Ray Drive to Mary Lane), Haughton Ave (Howard Drive to Countryside), Roe Crest Drive (Lee Blvd to Commerce Drive) Sherwood Drive (Nottingham Drive to Cul de Sac), Spring Lake Park Parking Lot (2 East Lots) Basketball Courts at Walter S Farm, Forrest Heights and Langness Heights. The Pavement Maintenance Program (sealcoating) includes Benson park Trails (2.5 Miles), Spring Lake Park (2 west Lots .75 Miles), Center Street (1.1 Miles), Cross Street (.75 Miles) Lee Blvd and Hill (1.5 Miles), Belgrade (.85 Miles) and Carlson/Countryside/Howard/Lor Ray (3.5 Miles). The total mileage will be approximately 11 miles. City Administrator Harrenstein reported City staff would likely recommend overlay of North Ridge Drive in 2020.