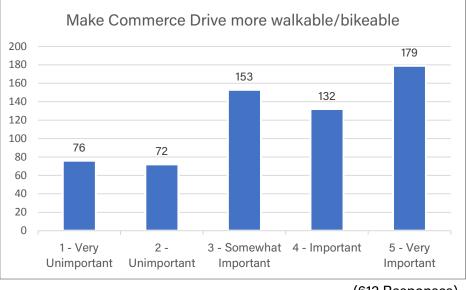

#### 2019 Street Improvement Update

Public Works Director Host presented a map that highlighted proposed sealcoat, mill and overlay, and special improvement projects. Special Improvement Projects include Benson Park Parking Lot, Commerce Drive and Tyler Avenue. Proposed Mill and Overlay Projects included Lor Ray Drive (Lee Blvd to Clare Drive), James Drive (Lor Ray Drive to Mary Lane), Haughton Ave (Howard Drive to Countryside), Roe Crest Drive (Lee Blvd to Commerce Drive) Sherwood Drive (Nottingham Drive to Cul de Sac), Spring Lake Park Parking Lot (2 East Lots) Basketball Courts at Walter S Farm, Forrest Heights and Langness Heights. The Pavement Maintenance Program (sealcoating) includes Benson park Trails (2.5 Miles), Spring Lake Park (2 west Lots .75 Miles), Center Street (1.1 Miles), Cross Street (.75 Miles) Lee Blvd and Hill (1.5 Miles), Belgrade (.85 Miles) and Carlson/Countryside/Howard/Lor Ray (3.5 Miles). The total mileage will be approximately 11 miles. City Administrator Harrenstein reported City staff would likely recommend overlay of North Ridge Drive in 2020.