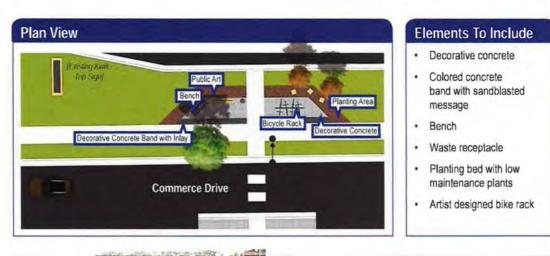

#### 2019 Street Improvement Update

Public Works Director Host presented a map that highlighted proposed sealcoat, mill and overlay, and special improvement projects. Special Improvement Projects include Benson Park Parking Lot, Commerce Drive and Tyler Avenue. Proposed Mill and Overlay Projects included Lor Ray Drive (Lee Blvd to Clare Drive), James Drive (Lor Ray Drive to Mary Lane), Haughton Ave (Howard Drive to Countryside), Roe Crest Drive (Lee Blvd to Commerce Drive) Sherwood Drive (Nottingham Drive to Cul de Sac), Spring Lake Park Parking Lot (2 East Lots) Basketball Courts at Walter S Farm, Forrest Heights and Langness Heights. The Pavement Maintenance Program (sealcoating) includes Benson park Trails (2.5 Miles), Spring Lake Park (2 west Lots .75 Miles), Center Street (1.1 Miles), Cross Street (.75 Miles) Lee Blvd and Hill (1.5 Miles), Belgrade (.85 Miles) and Carlson/Countryside/Howard/Lor Ray (3.5 Miles). The total mileage will be approximately 11 miles. City Administrator Harrenstein reported City staff would likely recommend overlay of North Ridge Drive in 2020.