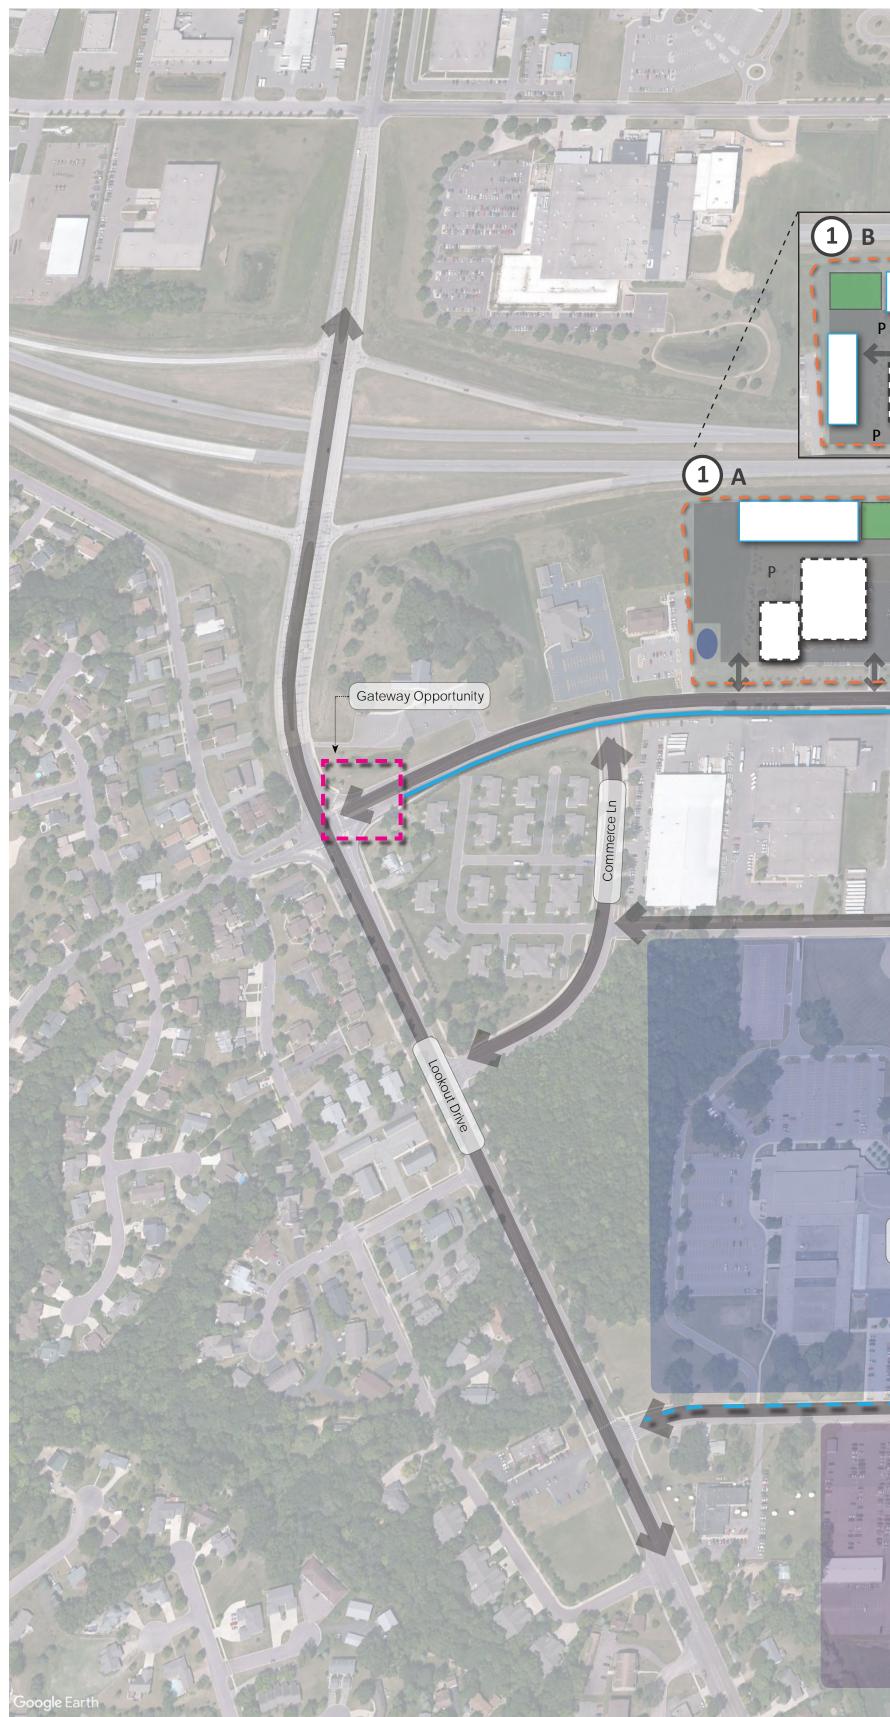

#### 2019 Street Improvement Update

Public Works Director Host presented a map that highlighted proposed sealcoat, mill and overlay, and special improvement projects. Special Improvement Projects include Benson Park Parking Lot, Commerce Drive and Tyler Avenue. Proposed Mill and Overlay Projects included Lor Ray Drive (Lee Blvd to Clare Drive), James Drive (Lor Ray Drive to Mary Lane), Haughton Ave (Howard Drive to Countryside), Roe Crest Drive (Lee Blvd to Commerce Drive) Sherwood Drive (Nottingham Drive to Cul de Sac), Spring Lake Park Parking Lot (2 East Lots) Basketball Courts at Walter S Farm, Forrest Heights and Langness Heights. The Pavement Maintenance Program (sealcoating) includes Benson park Trails (2.5 Miles), Spring Lake Park (2 west Lots .75 Miles), Center Street (1.1 Miles), Cross Street (.75 Miles) Lee Blvd and Hill (1.5 Miles), Belgrade (.85 Miles) and Carlson/Countryside/Howard/Lor Ray (3.5 Miles). The total mileage will be approximately 11 miles. City Administrator Harrenstein reported City staff would likely recommend overlay of North Ridge Drive in 2020.