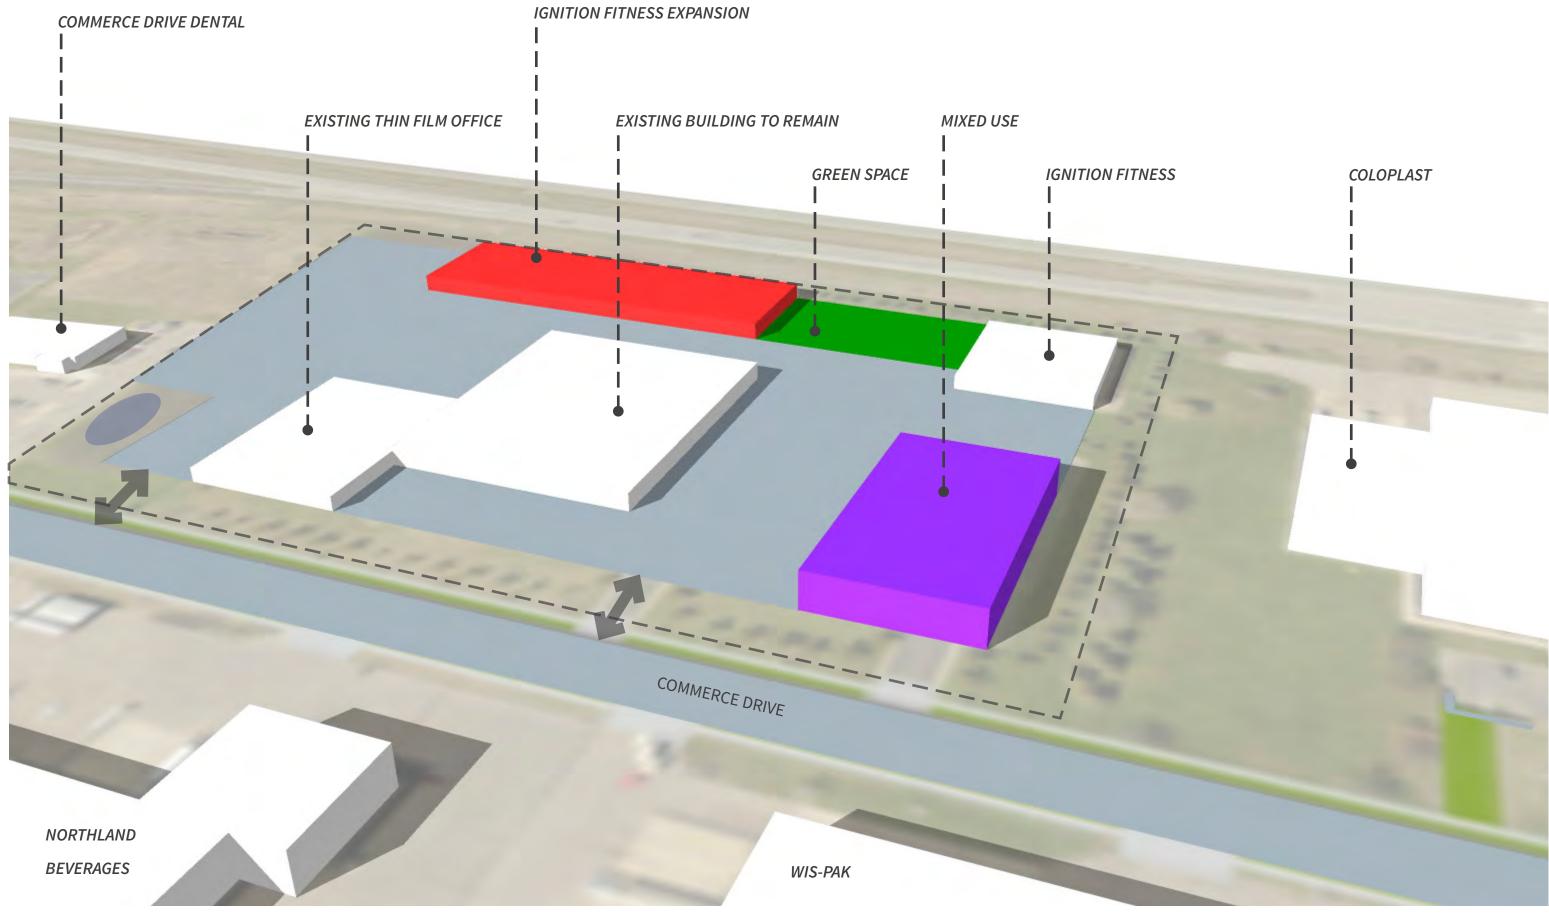

#### 2019 Street Improvement Update

Public Works Director Host presented a map that highlighted proposed sealcoat, mill and overlay, and special improvement projects. Special Improvement Projects include Benson Park Parking Lot, Commerce Drive and Tyler Avenue. Proposed Mill and Overlay Projects included Lor Ray Drive (Lee Blvd to Clare Drive), James Drive (Lor Ray Drive to Mary Lane), Haughton Ave (Howard Drive to Countryside), Roe Crest Drive (Lee Blvd to Commerce Drive) Sherwood Drive (Nottingham Drive to Cul de Sac), Spring Lake Park Parking Lot (2 East Lots) Basketball Courts at Walter S Farm, Forrest Heights and Langness Heights. The Pavement Maintenance Program (sealcoating) includes Benson park Trails (2.5 Miles), Spring Lake Park (2 west Lots .75 Miles), Center Street (1.1 Miles), Cross Street (.75 Miles) Lee Blvd and Hill (1.5 Miles), Belgrade (.85 Miles) and Carlson/Countryside/Howard/Lor Ray (3.5 Miles). The total mileage will be approximately 11 miles. City Administrator Harrenstein reported City staff would likely recommend overlay of North Ridge Drive in 2020.