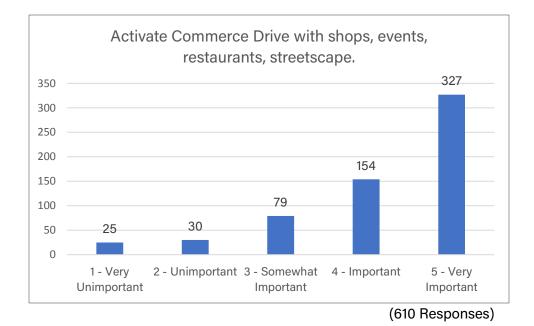

#### 2019 Street Improvement Update

Public Works Director Host presented a map that highlighted proposed sealcoat, mill and overlay, and special improvement projects. Special Improvement Projects include Benson Park Parking Lot, Commerce Drive and Tyler Avenue. Proposed Mill and Overlay Projects included Lor Ray Drive (Lee Blvd to Clare Drive), James Drive (Lor Ray Drive to Mary Lane), Haughton Ave (Howard Drive to Countryside), Roe Crest Drive (Lee Blvd to Commerce Drive) Sherwood Drive (Nottingham Drive to Cul de Sac), Spring Lake Park Parking Lot (2 East Lots) Basketball Courts at Walter S Farm, Forrest Heights and Langness Heights. The Pavement Maintenance Program (sealcoating) includes Benson park Trails (2.5 Miles), Spring Lake Park (2 west Lots .75 Miles), Center Street (1.1 Miles), Cross Street (.75 Miles) Lee Blvd and Hill (1.5 Miles), Belgrade (.85 Miles) and Carlson/Countryside/Howard/Lor Ray (3.5 Miles). The total mileage will be approximately 11 miles. City Administrator Harrenstein reported City staff would likely recommend overlay of North Ridge Drive in 2020.