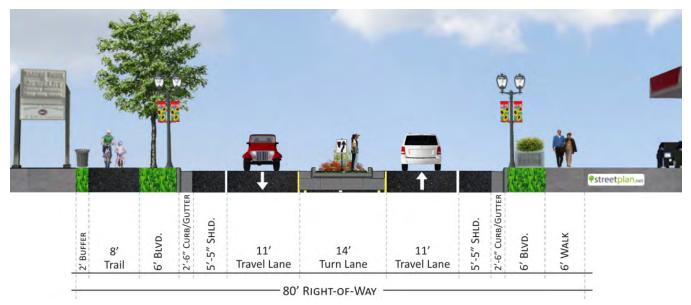

#### 2019 Street Improvement Update

Public Works Director Host presented a map that highlighted proposed sealcoat, mill and overlay, and special improvement projects. Special Improvement Projects include Benson Park Parking Lot, Commerce Drive and Tyler Avenue. Proposed Mill and Overlay Projects included Lor Ray Drive (Lee Blvd to Clare Drive), James Drive (Lor Ray Drive to Mary Lane), Haughton Ave (Howard Drive to Countryside), Roe Crest Drive (Lee Blvd to Commerce Drive) Sherwood Drive (Nottingham Drive to Cul de Sac), Spring Lake Park Parking Lot (2 East Lots) Basketball Courts at Walter S Farm, Forrest Heights and Langness Heights. The Pavement Maintenance Program (sealcoating) includes Benson park Trails (2.5 Miles), Spring Lake Park (2 west Lots .75 Miles), Center Street (1.1 Miles), Cross Street (.75 Miles) Lee Blvd and Hill (1.5 Miles), Belgrade (.85 Miles) and Carlson/Countryside/Howard/Lor Ray (3.5 Miles). The total mileage will be approximately 11 miles. City Administrator Harrenstein reported City staff would likely recommend overlay of North Ridge Drive in 2020.