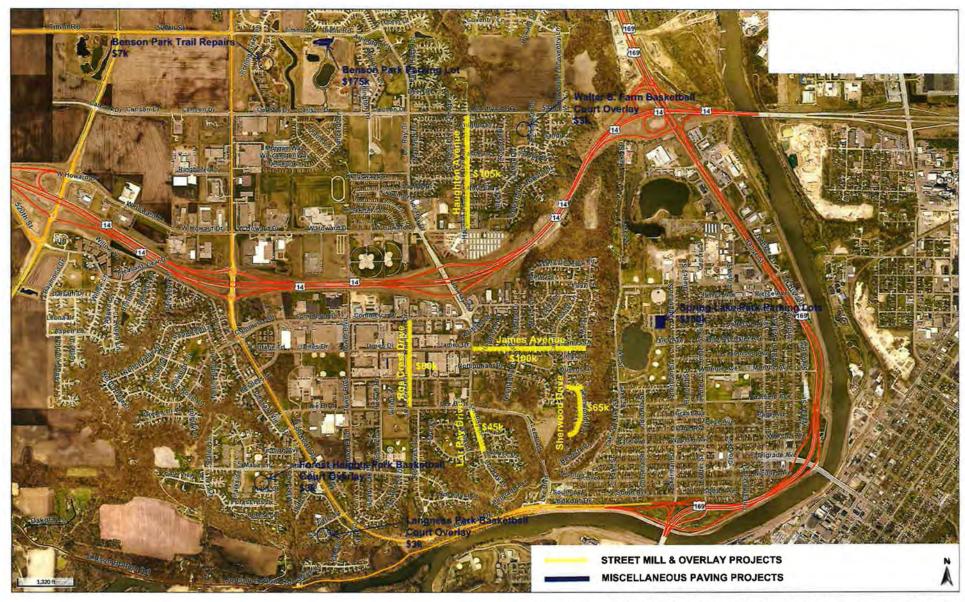

#### 2019 Street Improvement Update

Public Works Director Host presented a map that highlighted proposed sealcoat, mill and overlay, and special improvement projects. Special Improvement Projects include Benson Park Parking Lot, Commerce Drive and Tyler Avenue. Proposed Mill and Overlay Projects included Lor Ray Drive (Lee Blvd to Clare Drive), James Drive (Lor Ray Drive to Mary Lane), Haughton Ave (Howard Drive to Countryside), Roe Crest Drive (Lee Blvd to Commerce Drive) Sherwood Drive (Nottingham Drive to Cul de Sac), Spring Lake Park Parking Lot (2 East Lots) Basketball Courts at Walter S Farm, Forrest Heights and Langness Heights. The Pavement Maintenance Program (sealcoating) includes Benson park Trails (2.5 Miles), Spring Lake Park (2 west Lots .75 Miles), Center Street (1.1 Miles), Cross Street (.75 Miles) Lee Blvd and Hill (1.5 Miles), Belgrade (.85 Miles) and Carlson/Countryside/Howard/Lor Ray (3.5 Miles). The total mileage will be approximately 11 miles. City Administrator Harrenstein reported City staff would likely recommend overlay of North Ridge Drive in 2020.