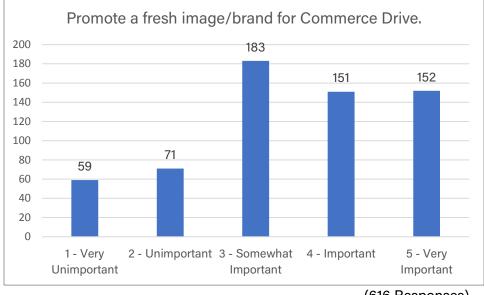

#### 2019 Street Improvement Update

Public Works Director Host presented a map that highlighted proposed sealcoat, mill and overlay, and special improvement projects. Special Improvement Projects include Benson Park Parking Lot, Commerce Drive and Tyler Avenue. Proposed Mill and Overlay Projects included Lor Ray Drive (Lee Blvd to Clare Drive), James Drive (Lor Ray Drive to Mary Lane), Haughton Ave (Howard Drive to Countryside), Roe Crest Drive (Lee Blvd to Commerce Drive) Sherwood Drive (Nottingham Drive to Cul de Sac), Spring Lake Park Parking Lot (2 East Lots) Basketball Courts at Walter S Farm, Forrest Heights and Langness Heights. The Pavement Maintenance Program (sealcoating) includes Benson park Trails (2.5 Miles), Spring Lake Park (2 west Lots .75 Miles), Center Street (1.1 Miles), Cross Street (.75 Miles) Lee Blvd and Hill (1.5 Miles), Belgrade (.85 Miles) and Carlson/Countryside/Howard/Lor Ray (3.5 Miles). The total mileage will be approximately 11 miles. City Administrator Harrenstein reported City staff would likely recommend overlay of North Ridge Drive in 2020.