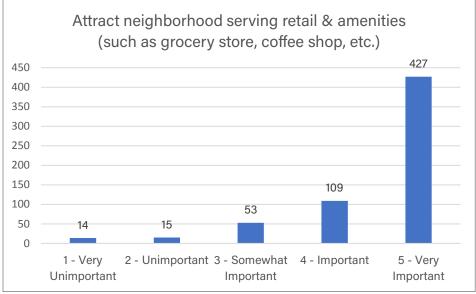

#### 2019 Street Improvement Update

Public Works Director Host presented a map that highlighted proposed sealcoat, mill and overlay, and special improvement projects. Special Improvement Projects include Benson Park Parking Lot, Commerce Drive and Tyler Avenue. Proposed Mill and Overlay Projects included Lor Ray Drive (Lee Blvd to Clare Drive), James Drive (Lor Ray Drive to Mary Lane), Haughton Ave (Howard Drive to Countryside), Roe Crest Drive (Lee Blvd to Commerce Drive) Sherwood Drive (Nottingham Drive to Cul de Sac), Spring Lake Park Parking Lot (2 East Lots) Basketball Courts at Walter S Farm, Forrest Heights and Langness Heights. The Pavement Maintenance Program (sealcoating) includes Benson park Trails (2.5 Miles), Spring Lake Park (2 west Lots .75 Miles), Center Street (1.1 Miles), Cross Street (.75 Miles) Lee Blvd and Hill (1.5 Miles), Belgrade (.85 Miles) and Carlson/Countryside/Howard/Lor Ray (3.5 Miles). The total mileage will be approximately 11 miles. City Administrator Harrenstein reported City staff would likely recommend overlay of North Ridge Drive in 2020.