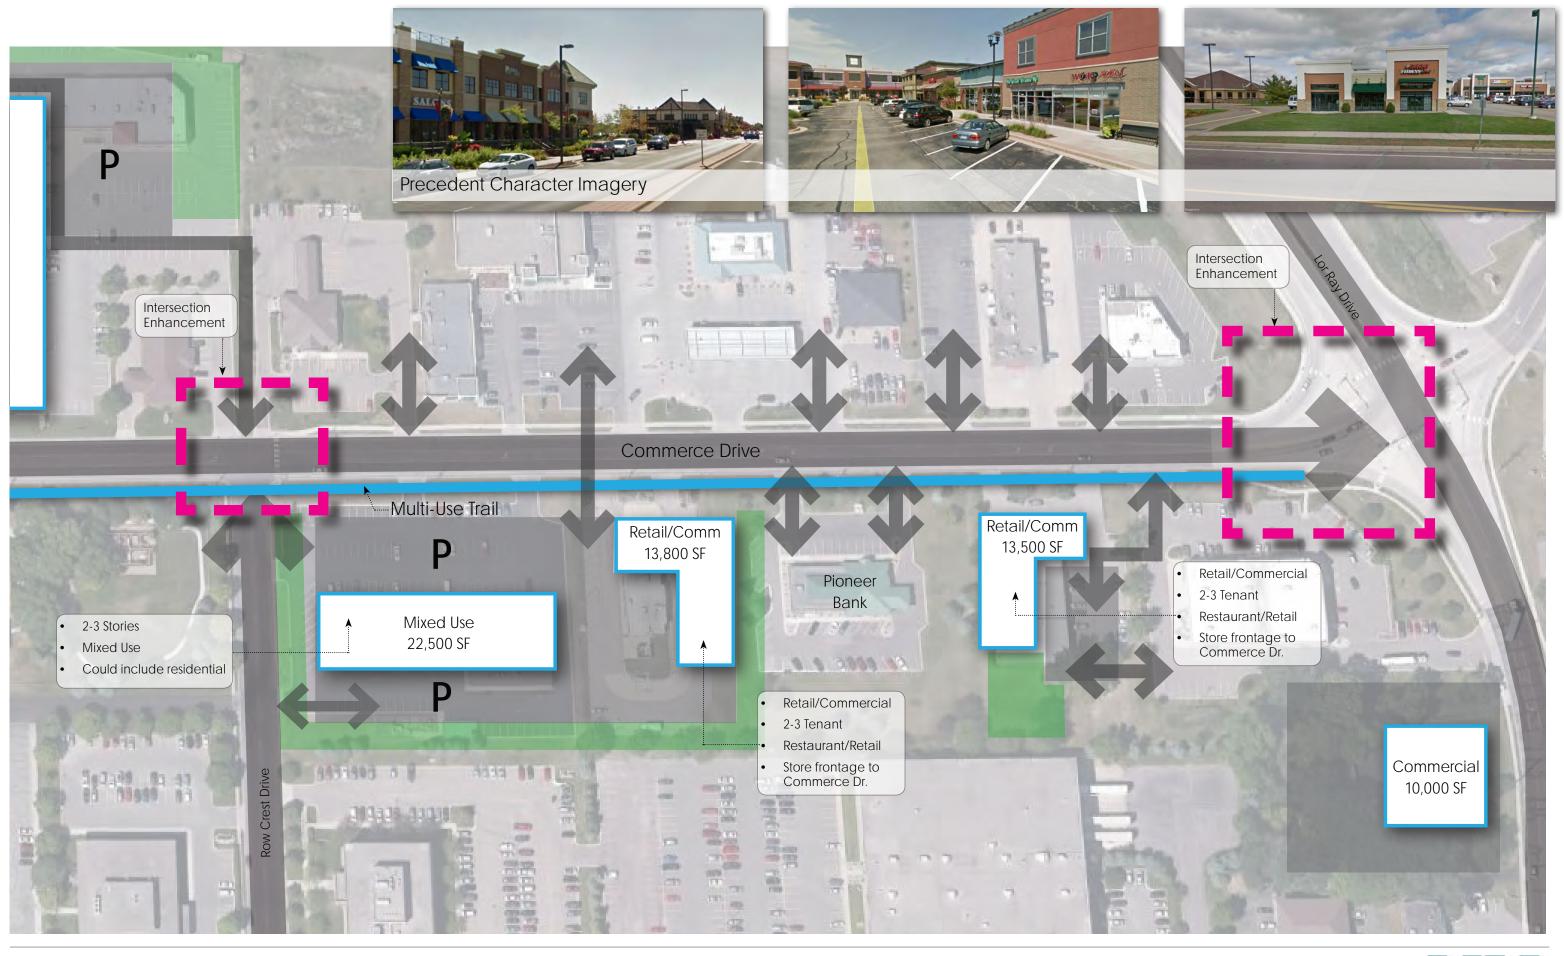

#### 2019 Street Improvement Update

Public Works Director Host presented a map that highlighted proposed sealcoat, mill and overlay, and special improvement projects. Special Improvement Projects include Benson Park Parking Lot, Commerce Drive and Tyler Avenue. Proposed Mill and Overlay Projects included Lor Ray Drive (Lee Blvd to Clare Drive), James Drive (Lor Ray Drive to Mary Lane), Haughton Ave (Howard Drive to Countryside), Roe Crest Drive (Lee Blvd to Commerce Drive) Sherwood Drive (Nottingham Drive to Cul de Sac), Spring Lake Park Parking Lot (2 East Lots) Basketball Courts at Walter S Farm, Forrest Heights and Langness Heights. The Pavement Maintenance Program (sealcoating) includes Benson park Trails (2.5 Miles), Spring Lake Park (2 west Lots .75 Miles), Center Street (1.1 Miles), Cross Street (.75 Miles) Lee Blvd and Hill (1.5 Miles), Belgrade (.85 Miles) and Carlson/Countryside/Howard/Lor Ray (3.5 Miles). The total mileage will be approximately 11 miles. City Administrator Harrenstein reported City staff would likely recommend overlay of North Ridge Drive in 2020.