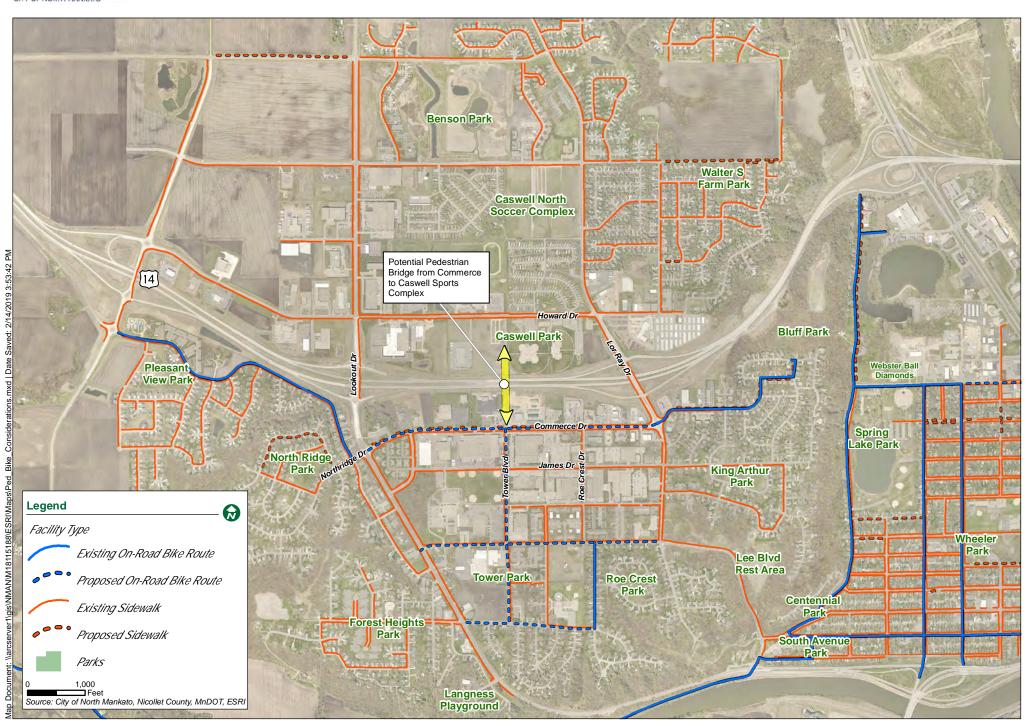

nkato. No bus stops are located on Commerce Drive, leaving the corridor underserved by transit.

5. Parking

No public parking or on-street parking exists on the corridor. However, properties are well served by large private parking lots, often shared by adjacent businesses, with ample space for patrons and employees to park.

- B. Future Traffic
  - 1. Traffic Growth

**Figure 20** illustrates average annual daily traffic (AADT) trends. AADT volumes have been collected on a four-year basis consistently since 1995 and have been increasing steadily. This



Figure 20. Average Annual Daily Traffic on Commerce Drive Forecasted to 2019.

\*No Data for 2015



Commerce Drive Area Development Plan

Figure 19 - Pedestrian and Bicycle Considerations



Real People. Real Solutions.

February 2019



growth is anticipated to continue. To provide some idea of anticipated growth in traffic volumes, annual growth rates were calculated beginning at 2003 and used to forecast for 2019. While data reaches back to 1995, various businesses located along the corridor in the late 1990's and the surrounding area experienced significant residential growth causing traffic volumes to spike. Taking this into consideration, trends post 2003 provide a more appropriate data set from which to forecast.

The MAPO 2045 LRTP provides existing and forecasted volumes only for a location in the middle of Commerce Drive near its intersection with Tower Boulevard which, according to the LRTP, has 2011 and 2020 volumes of 4,100 and 4,550 respectively. Though higher than the volume forecasted as part of this effo