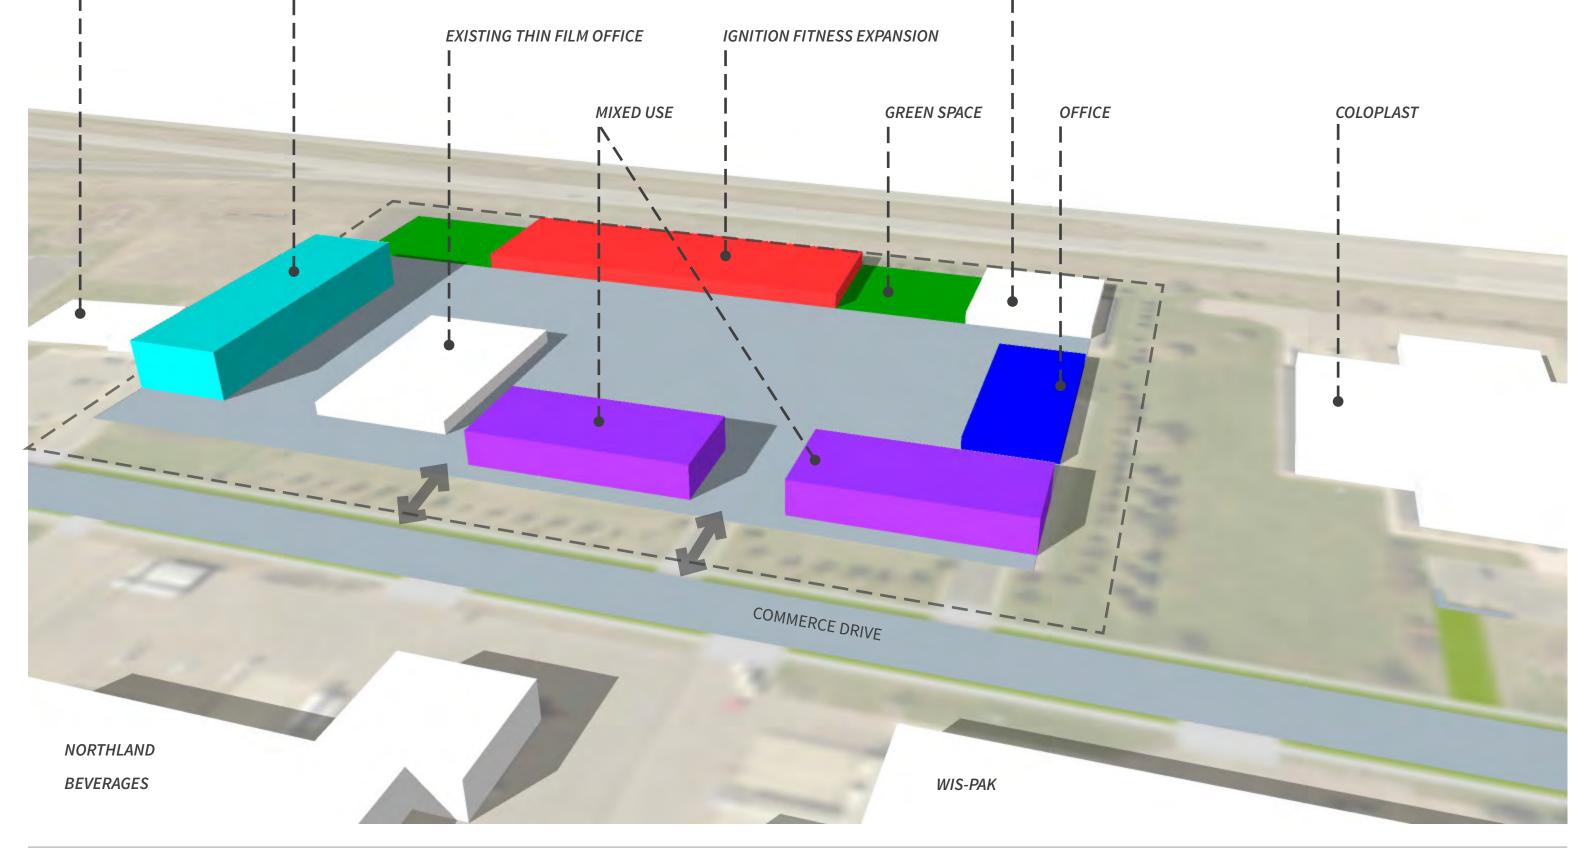

#### 2019 Street Improvement Update

Public Works Director Host presented a map that highlighted proposed sealcoat, mill and overlay, and special improvement projects. Special Improvement Projects include Benson Park Parking Lot, Commerce Drive and Tyler Avenue. Proposed Mill and Overlay Projects included Lor Ray Drive (Lee Blvd to Clare Drive), James Drive (Lor Ray Drive to Mary Lane), Haughton Ave (Howard Drive to Countryside), Roe Crest Drive (Lee Blvd to Commerce Drive) Sherwood Drive (Nottingham Drive to Cul de Sac), Spring Lake Park Parking Lot (2 East Lots) Basketball Courts at Walter S Farm, Forrest Heights and Langness Heights. The Pavement Maintenance Program (sealcoating) includes Benson park Trails (2.5 Miles), Spring Lake Park (2 west Lots .75 Miles), Center Street (1.1 Miles), Cross Street (.75 Miles) Lee Blvd and Hill (1.5 Miles), Belgrade (.85 Miles) and Carlson/Countryside/Howard/Lor Ray (3.5 Miles). The total mileage will be approximately 11 miles. City Administrator Harrenstein reported City staff would likely recommend overlay of North Ridge Drive in 2020.