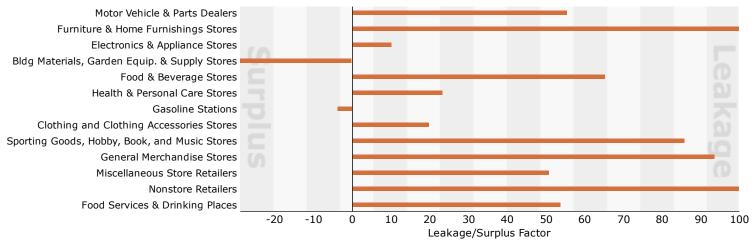

Gap represents the difference between Retail Potential and Retail Sales. Esri uses the North American Industry Classification System (NAICS) to classify businesses by their primary type of economic activity. Retail establishments are classified into 27 industry groups in the Retail Trade sector, as well as four industry groups within the Food Services & Drinking Establishments subsector. For more information on the Retail MarketPlace data, please click the link below to view the Methodology Statement. http://www.esri.com/library/whitepapers/pdfs/esri-data-retail-marketplace.pdf

Source: Esri and Infogroup. Retail MarketPlace 2017. Copyright 2017 Infogroup, Inc. All rights reserved.



North Mankato Area: 4.7 square miles Prepared by Esri

### Leakage/Surplus Factor by Industry Subsector



### Leakage/Surplus Factor by Industry Group



Source: Esri and Infogroup. Retail MarketPlace 2017. Copyright 2017 Infogroup, Inc. All rights reserved.



North Mankato Area: 4.7 square miles

| Data for all businesses in area<br>Total Businesses:      |        | 277    |        |          |  |
|-----------------------------------------------------------|--------|--------|--------|----------|--|
| Total Employees:                                          |        | 6,137  |        |          |  |
| Total Residential Population:                             |        | 9,660  |        |          |  |
| Employee/Residential Population Ratio (per 100 Residents) |        | 64     | 5      |          |  |
|                                                           | Busine |        | Emple  |