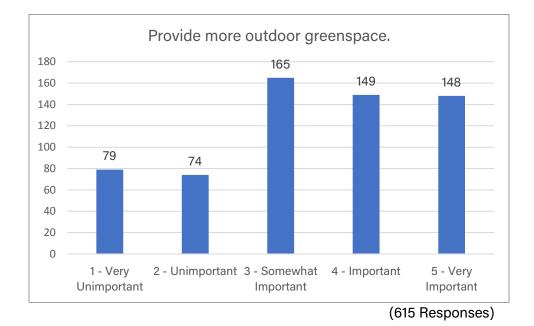

7  | Lindsay Windows                      | 1 |  |
| North Mankato Animal Hospital  | 6  | Optivus Physical Therapy             | 1 |  |
| Verizon Wireless               | 6  | Southern Minnesota Martial Arts      | 1 |  |
| Vero's Tacos                   | 6  | State Farm                           | 1 |  |
| Frandsen Bank                  | 5  |                                      |   |  |

In the next ten years (2028), what three words would you hope to use to accurately describe your vision for Commerce Drive?



# To achieve your vision for Commerce Drive, which of the following actions will be important?



<sup>(612</sup> Responses)



<sup>(618</sup> Responses)



(610 Responses)



(616 Responses)



(615 Responses)

















<sup>(608</sup> Responses)



(611 Responses)



# If you could suggest one specific improvement to enhance Commerce Drive, what would that be?

- Landscaping/tree islands in street to aid crossing and soften hardscape.
- Pedestrian walkways, seating areas and greenspace.
- Improved building facades.
- Roundabout at lookout and commerce.
- Improve traffic flow with a raised median.
- Better wayfinding and business signage.
- Eliminate access points to businesses for easier ingress/egress to each business.
- Create turn lanes for ease of access to businesses.
- Establish an Identity for Commerce Drive.
- Develop area as a destination and incorporate Caswell Park.
- Business retention.
- Tax deferment/ breaks for businesses in the area to promote growth.
- Outdoor greenspace/open space/ public seating area.
- More appealing boulevards wi