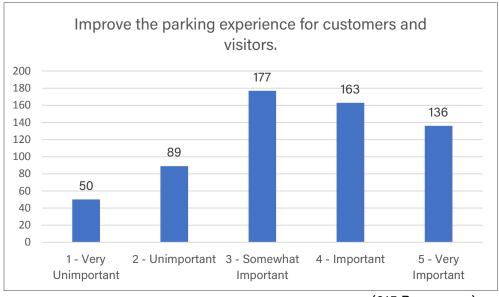

#### 2019 Street Improvement Update

Public Works Director Host presented a map that highlighted proposed sealcoat, mill and overlay, and special improvement projects. Special Improvement Projects include Benson Park Parking Lot, Commerce Drive and Tyler Avenue. Proposed Mill and Overlay Projects included Lor Ray Drive (Lee Blvd to Clare Drive), James Drive (Lor Ray Drive to Mary Lane), Haughton Ave (Howard Drive to Countryside), Roe Crest Drive (Lee Blvd to Commerce Drive) Sherwood Drive (Nottingham Drive to Cul de Sac), Spring Lake Park Parking Lot (2 East Lots) Basketball Courts at Walter S Farm, Forrest Heights and Langness Heights. The Pavement Maintenance Program (sealcoating) includes Benson park Trails (2.5 Miles), Spring Lake Park (2 west Lots .75 Miles), Center Street (1.1 Miles), Cross Street (.75 Miles) Lee Blvd and Hill (1.5 Miles), Belgrade (.85 Miles) and Carlson/Countryside/Howard/Lor Ray (3.5 Miles). The total mileage will be approximately 11 miles. City Administrator Harrenstein reported City staff would likely recommend overlay of North Ridge Drive in 2020.