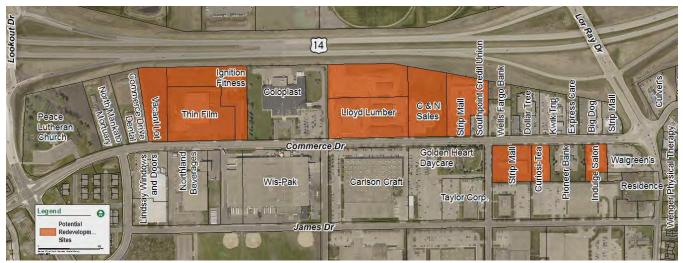

#### Res. No. 18-19 Authorizing Outdoor Recreation Grant Program Application.

Community Development Director Fischer reported the resolution is for an outdoor recreation grant administered by the DNR, is for the Bluff Park overlook. The City would be committing to submitting the grant application, and the City would be responsible for 50% of the project. The estimated cost of the project is \$172,475, and the City's portion would be \$86,237.50. The Grant deadline is March 29<sup>th</sup> with awards expected in June 2019. Community Development Director Fischer reported the grant is competitive and the City would not be guaranteed funding.