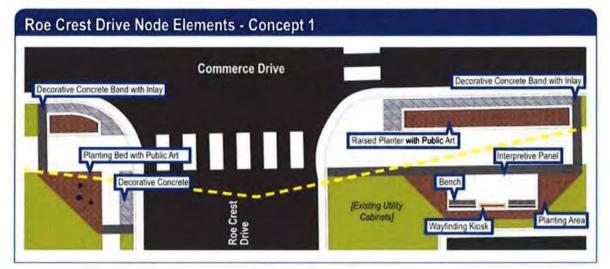

#### 2019 Street Improvement Update

Public Works Director Host presented a map that highlighted proposed sealcoat, mill and overlay, and special improvement projects. Special Improvement Projects include Benson Park Parking Lot, Commerce Drive and Tyler Avenue. Proposed Mill and Overlay Projects included Lor Ray Drive (Lee Blvd to Clare Drive), James Drive (Lor Ray Drive to Mary Lane), Haughton Ave (Howard Drive to Countryside), Roe Crest Drive (Lee Blvd to Commerce Drive) Sherwood Drive (Nottingham Drive to Cul de Sac), Spring Lake Park Parking Lot (2 East Lots) Basketball Courts at Walter S Farm, Forrest Heights and Langness Heights. The Pavement Maintenance Program (sealcoating) includes Benson park Trails (2.5 Miles), Spring Lake Park (2 west Lots .75 Miles), Center Street (1.1 Miles), Cross Street (.75 Miles) Lee Blvd and Hill (1.5 Miles), Belgrade (.85 Miles) and Carlson/Countryside/Howard/Lor Ray (3.5 Miles). The total mileage will be approximately 11 miles. City Administrator Harrenstein reported City staff would likely recommend overlay of North Ridge Drive in 2020.