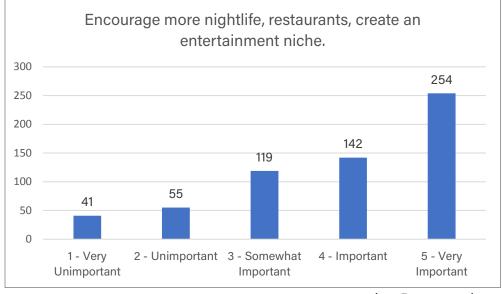

#### 2019 Street Improvement Update

Public Works Director Host presented a map that highlighted proposed sealcoat, mill and overlay, and special improvement projects. Special Improvement Projects include Benson Park Parking Lot, Commerce Drive and Tyler Avenue. Proposed Mill and Overlay Projects included Lor Ray Drive (Lee Blvd to Clare Drive), James Drive (Lor Ray Drive to Mary Lane), Haughton Ave (Howard Drive to Countryside), Roe Crest Drive (Lee Blvd to Commerce Drive) Sherwood Drive (Nottingham Drive to Cul de Sac), Spring Lake Park Parking Lot (2 East Lots) Basketball Courts at Walter S Farm, Forrest Heights and Langness Heights. The Pavement Maintenance Program (sealcoating) includes Benson park Trails (2.5 Miles), Spring Lake Park (2 west Lots .75 Miles), Center Street (1.1 Miles), Cross Street (.75 Miles) Lee Blvd and Hill (1.5 Miles), Belgrade (.85 Miles) and Carlson/Countryside/Howard/Lor Ray (3.5 Miles). The total mileage will be approximately 11 miles. City Administrator Harrenstein reported City staff would likely recommend overlay of North Ridge Drive in 2020.