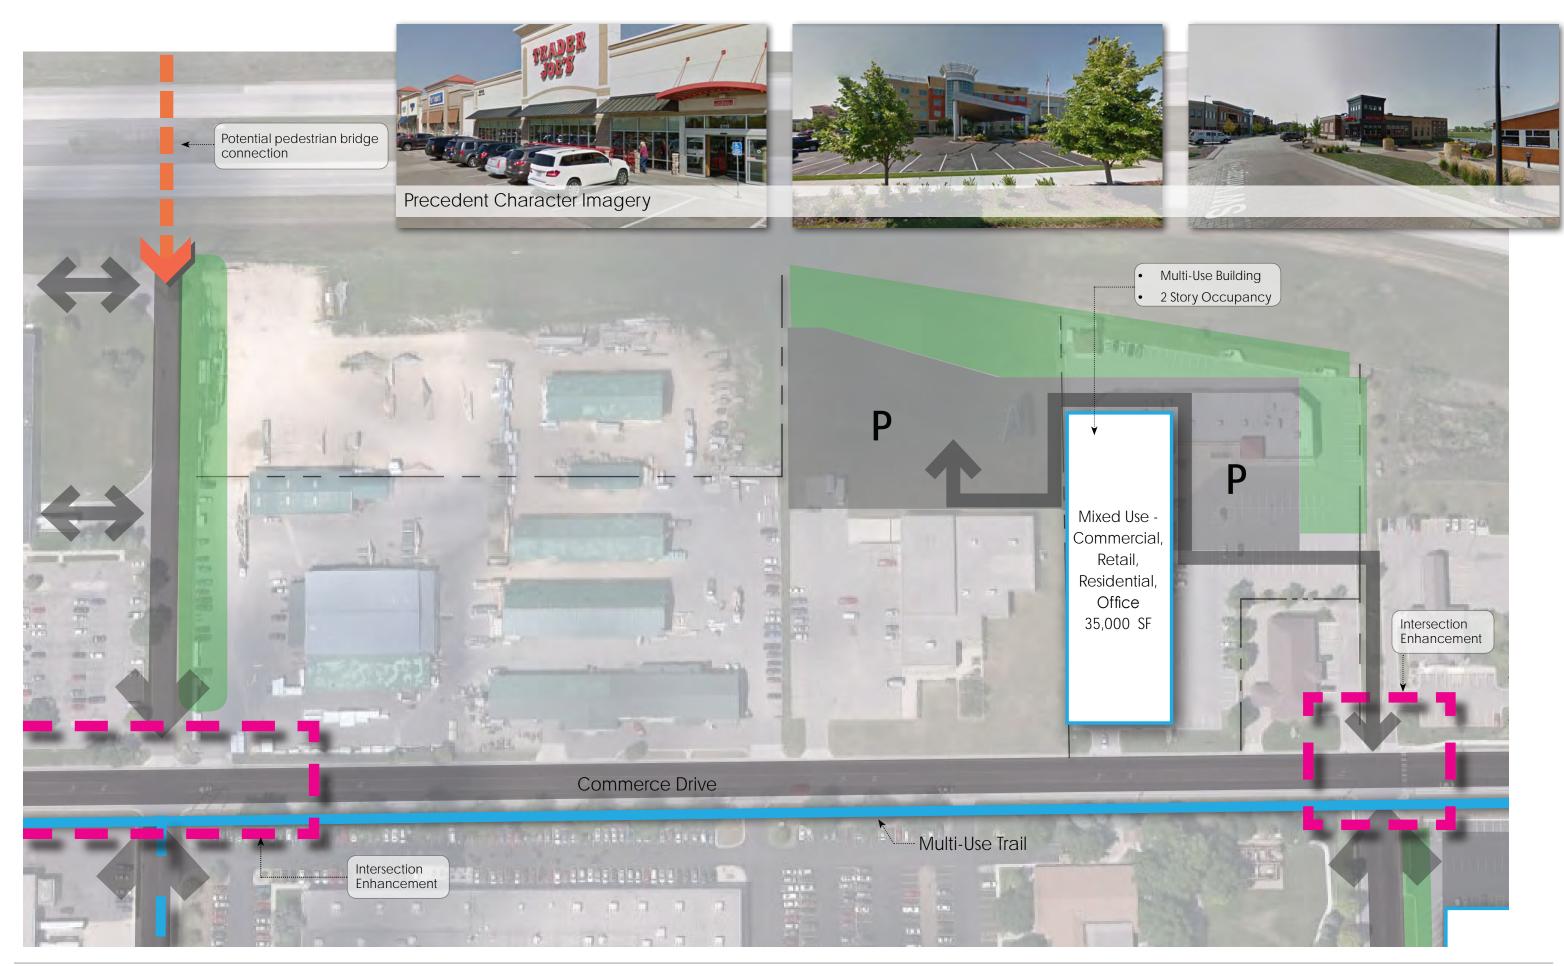

#### 2019 Street Improvement Update

Public Works Director Host presented a map that highlighted proposed sealcoat, mill and overlay, and special improvement projects. Special Improvement Projects include Benson Park Parking Lot, Commerce Drive and Tyler Avenue. Proposed Mill and Overlay Projects included Lor Ray Drive (Lee Blvd to Clare Drive), James Drive (Lor Ray Drive to Mary Lane), Haughton Ave (Howard Drive to Countryside), Roe Crest Drive (Lee Blvd to Commerce Drive) Sherwood Drive (Nottingham Drive to Cul de Sac), Spring Lake Park Parking Lot (2 East Lots) Basketball Courts at Walter S Farm, Forrest Heights and Langness Heights. The Pavement Maintenance Program (sealcoating) includes Benson park Trails (2.5 Miles), Spring Lake Park (2 west Lots .75 Miles), Center Street (1.1 Miles), Cross Street (.75 Miles) Lee Blvd and Hill (1.5 Miles), Belgrade (.85 Miles) and Carlson/Countryside/Howard/Lor Ray (3.5 Miles). The total mileage will be approximately 11 miles. City Administrator Harrenstein reported City staff would likely recommend overlay of North Ridge Drive in 2020.