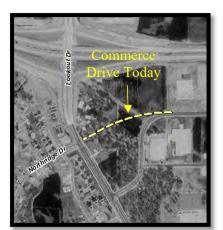

#### 2019 Street Improvement Update

Public Works Director Host presented a map that highlighted proposed sealcoat, mill and overlay, and special improvement projects. Special Improvement Projects include Benson Park Parking Lot, Commerce Drive and Tyler Avenue. Proposed Mill and Overlay Projects included Lor Ray Drive (Lee Blvd to Clare Drive), James Drive (Lor Ray Drive to Mary Lane), Haughton Ave (Howard Drive to Countryside), Roe Crest Drive (Lee Blvd to Commerce Drive) Sherwood Drive (Nottingham Drive to Cul de Sac), Spring Lake Park Parking Lot (2 East Lots) Basketball Courts at Walter S Farm, Forrest Heights and Langness Heights. The Pavement Maintenance Program (sealcoating) includes Benson park Trails (2.5 Miles), Spring Lake Park (2 west Lots .75 Miles), Center Street (1.1 Miles), Cross Street (.75 Miles) Lee Blvd and Hill (1.5 Miles), Belgrade (.85 Miles) and Carlson/Countryside/Howard/Lor Ray (3.5 Miles). The total mileage will be approximately 11 miles. City Administrator Harrenstein reported City staff would likely recommend overlay of North Ridge Drive in 2020.