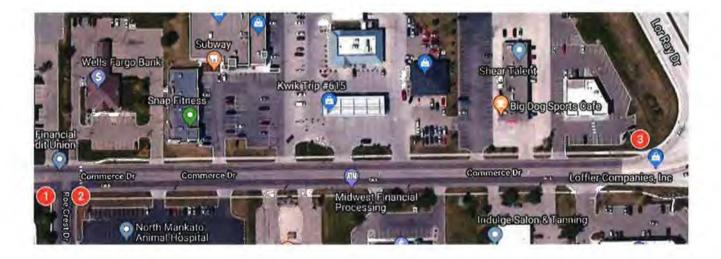

#### 2019 Street Improvement Update

Public Works Director Host presented a map that highlighted proposed sealcoat, mill and overlay, and special improvement projects. Special Improvement Projects include Benson Park Parking Lot, Commerce Drive and Tyler Avenue. Proposed Mill and Overlay Projects included Lor Ray Drive (Lee Blvd to Clare Drive), James Drive (Lor Ray Drive to Mary Lane), Haughton Ave (Howard Drive to Countryside), Roe Crest Drive (Lee Blvd to Commerce Drive) Sherwood Drive (Nottingham Drive to Cul de Sac), Spring Lake Park Parking Lot (2 East Lots) Basketball Courts at Walter S Farm, Forrest Heights and Langness Heights. The Pavement Maintenance Program (sealcoating) includes Benson park Trails (2.5 Miles), Spring Lake Park (2 west Lots .75 Miles), Center Street (1.1 Miles), Cross Street (.75 Miles) Lee Blvd and Hill (1.5 Miles), Belgrade (.85 Miles) and Carlson/Countryside/Howard/Lor Ray (3.5 Miles). The total mileage will be approximately 11 miles. City Administrator Harrenstein reported City staff would likely recommend overlay of North Ridge Drive in 2020.