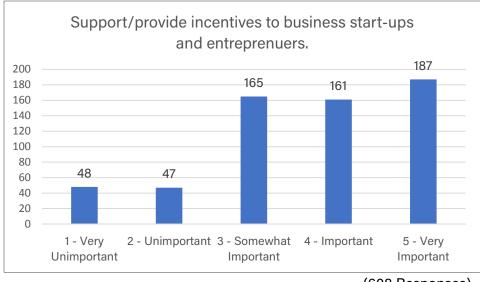

chool     | 1 |  |
| Golden Heart Child Care Center | 7  | Lindsay Windows                      | 1 |  |
| North Mankato Animal Hospital  | 6  | Optivus Physical Therapy             | 1 |  |
| Verizon Wireless               | 6  | Southern Minnesota Martial Arts      | 1 |  |
| Vero's Tacos                   | 6  | State Farm                           | 1 |  |
| Frandsen Bank                  | 5  |                                      |   |  |

In the next ten years (2028), what three words would you hope to use to accurately describe your vision for Commerce Drive?



# To achieve your vision for Commerce Drive, which of the following actions will be important?



<sup>(612</sup> Responses)



<sup>(618</sup> Responses)



(610 Responses)



(616 Responses)



(615 Responses)

















<sup>(608</sup> Responses)



(611 Responses)



# If you could suggest one specific improvement to enhance Commerce Drive, what would that be?

- Landscaping/tree islands in street to aid crossing and soften hardscape.
- Pedestrian walkways, seating areas and greenspace.
- Improved building facades.
- Roundabout at lookout and commerce.
- Improve traffic flow with a raised median.
- Better wayfinding and business signage.
- Eliminate access points to businesses for easier ingress/egress to each business.
- Create turn lanes for ease of access to businesses.
- Establish an Identity for Commerce Drive.
- Develop area as a destination and incorporate Caswell Park.
- Business retention.
- Tax deferment/ breaks for businesses in the area to promote growth.
- Outdoor greenspace/open space