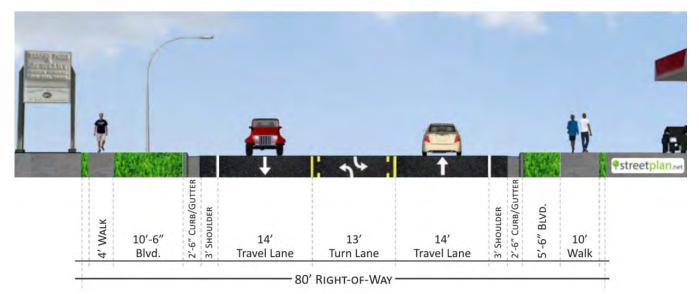

#### 2019 Street Improvement Update

Public Works Director Host presented a map that highlighted proposed sealcoat, mill and overlay, and special improvement projects. Special Improvement Projects include Benson Park Parking Lot, Commerce Drive and Tyler Avenue. Proposed Mill and Overlay Projects included Lor Ray Drive (Lee Blvd to Clare Drive), James Drive (Lor Ray Drive to Mary Lane), Haughton Ave (Howard Drive to Countryside), Roe Crest Drive (Lee Blvd to Commerce Drive) Sherwood Drive (Nottingham Drive to Cul de Sac), Spring Lake Park Parking Lot (2 East Lots) Basketball Courts at Walter S Farm, Forrest Heights and Langness Heights. The Pavement Maintenance Program (sealcoating) includes Benson park Trails (2.5 Miles), Spring Lake Park (2 west Lots .75 Miles), Center Street (1.1 Miles), Cross Street (.75 Miles) Lee Blvd and Hill (1.5 Miles), Belgrade (.85 Miles) and Carlson/Countryside/Howard/Lor Ray (3.5 Miles). The total mileage will be approximately 11 miles. City Administrator Harrenstein reported City staff would likely recommend overlay of North Ridge Drive in 2020.