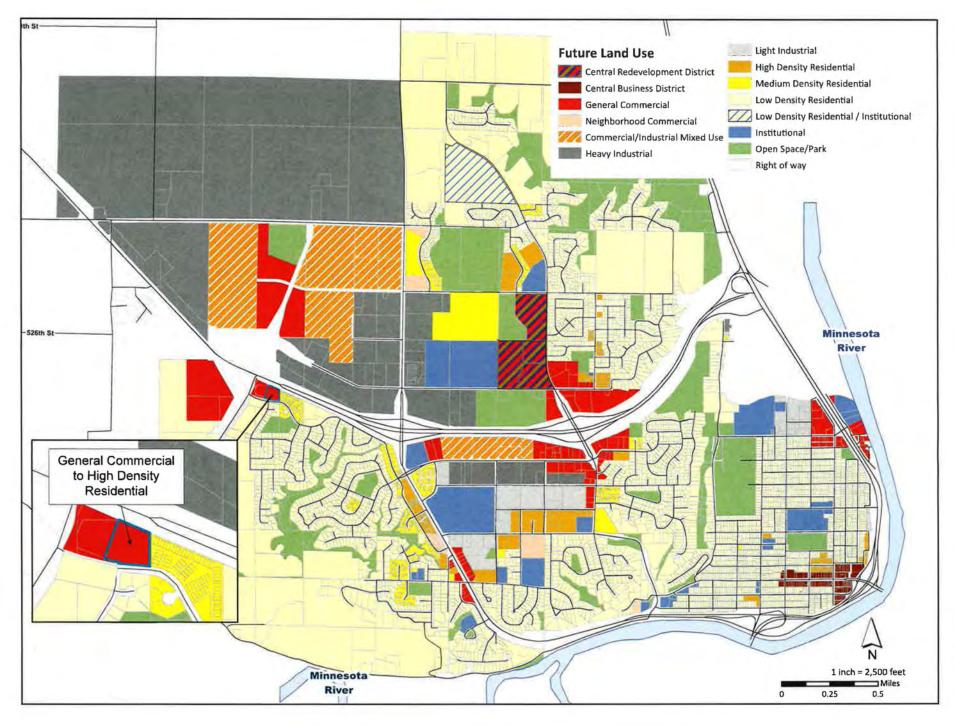

degrees 33 minutes 34 seconds East, a distance of 163.04 feet to monument B52058 of said Right Of Way Plat, said point being on the southerly right of way line of U.S. Highway No. 14; thence South 66 degrees 37 minutes 19 seconds East, along said southerly right of way line, a distance of 296.85 feet to the point of intersection with the westerly line of said G.P.H. Subdivision; thence South 00 degrees 04 minutes 40 seconds East, along said westerly line, a distance of 307.71 feet to the point of beginning. Containing 2.57 acres.

See the attached certificate of survey.

Sincerely. even R. Burnett

Steven Burnett Steven R Burnett Trust



H:\ALHLANCO\_PR\M36117143\CAD\C3D\117143\_V\_PROP\_1.dwg 12/4/2018 4:45 PM

JOB NUMBER: M36.117143 FIELD BOOK:

<sup>2.0-</sup>SEC 3-T108N-R27W-33







EXHIBIT D

# ZONING

## CITY OF NORTH MANKATO





January 31, 2019

Dear Resident:

The City of North Mankato has received a request from Steve Burnett to amend the Future Land Use Map within the Comprehensive Plan. The location of the land in question is shown on Exhibit A. While this property is currently located outside the North Mankato City limits, it is guided within the Comprehensive Plan for future general commercial use when it is part of the City. As shown on Exhibit B, the applicant is proposing to amend the Future Land Use Map by changing the future use of this property from General Commercial to High Density Residential. The primary zoning districts that would correspond to this land use designation would be the R-3, Limited Multiple Dwelling District and the R-4, Multiple