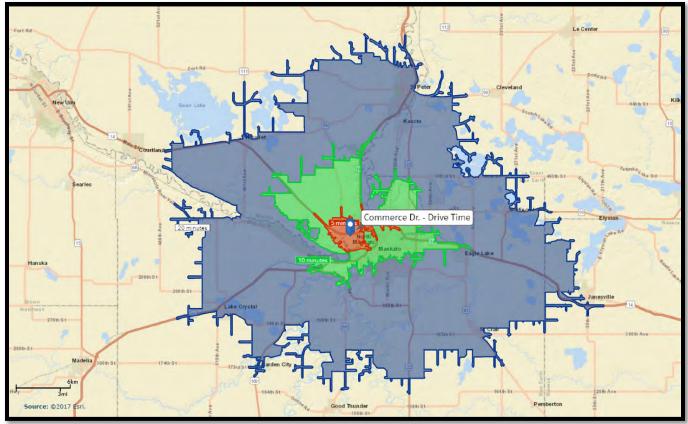

#### 2019 Street Improvement Update

Public Works Director Host presented a map that highlighted proposed sealcoat, mill and overlay, and special improvement projects. Special Improvement Projects include Benson Park Parking Lot, Commerce Drive and Tyler Avenue. Proposed Mill and Overlay Projects included Lor Ray Drive (Lee Blvd to Clare Drive), James Drive (Lor Ray Drive to Mary Lane), Haughton Ave (Howard Drive to Countryside), Roe Crest Drive (Lee Blvd to Commerce Drive) Sherwood Drive (Nottingham Drive to Cul de Sac), Spring Lake Park Parking Lot (2 East Lots) Basketball Courts at Walter S Farm, Forrest Heights and Langness Heights. The Pavement Maintenance Program (sealcoating) includes Benson park Trails (2.5 Miles), Spring Lake Park (2 west Lots .75 Miles), Center Street (1.1 Miles), Cross Street (.75 Miles) Lee Blvd and Hill (1.5 Miles), Belgrade (.85 Miles) and Carlson/Countryside/Howard/Lor Ray (3.5 Miles). The total mileage will be approximately 11 miles. City Administrator Harrenstein reported City staff would likely recommend overlay of North Ridge Drive in 2020.