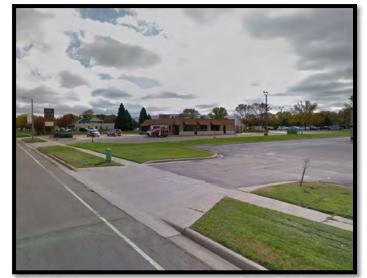

#### 2019 Street Improvement Update

Public Works Director Host presented a map that highlighted proposed sealcoat, mill and overlay, and special improvement projects. Special Improvement Projects include Benson Park Parking Lot, Commerce Drive and Tyler Avenue. Proposed Mill and Overlay Projects included Lor Ray Drive (Lee Blvd to Clare Drive), James Drive (Lor Ray Drive to Mary Lane), Haughton Ave (Howard Drive to Countryside), Roe Crest Drive (Lee Blvd to Commerce Drive) Sherwood Drive (Nottingham Drive to Cul de Sac), Spring Lake Park Parking Lot (2 East Lots) Basketball Courts at Walter S Farm, Forrest Heights and Langness Heights. The Pavement Maintenance Program (sealcoating) includes Benson park Trails (2.5 Miles), Spring Lake Park (2 west Lots .75 Miles), Center Street (1.1 Miles), Cross Street (.75 Miles) Lee Blvd and Hill (1.5 Miles), Belgrade (.85 Miles) and Carlson/Countryside/Howard/Lor Ray (3.5 Miles). The total mileage will be approximately 11 miles. City Administrator Harrenstein reported City staff would likely recommend overlay of North Ridge Drive in 2020.