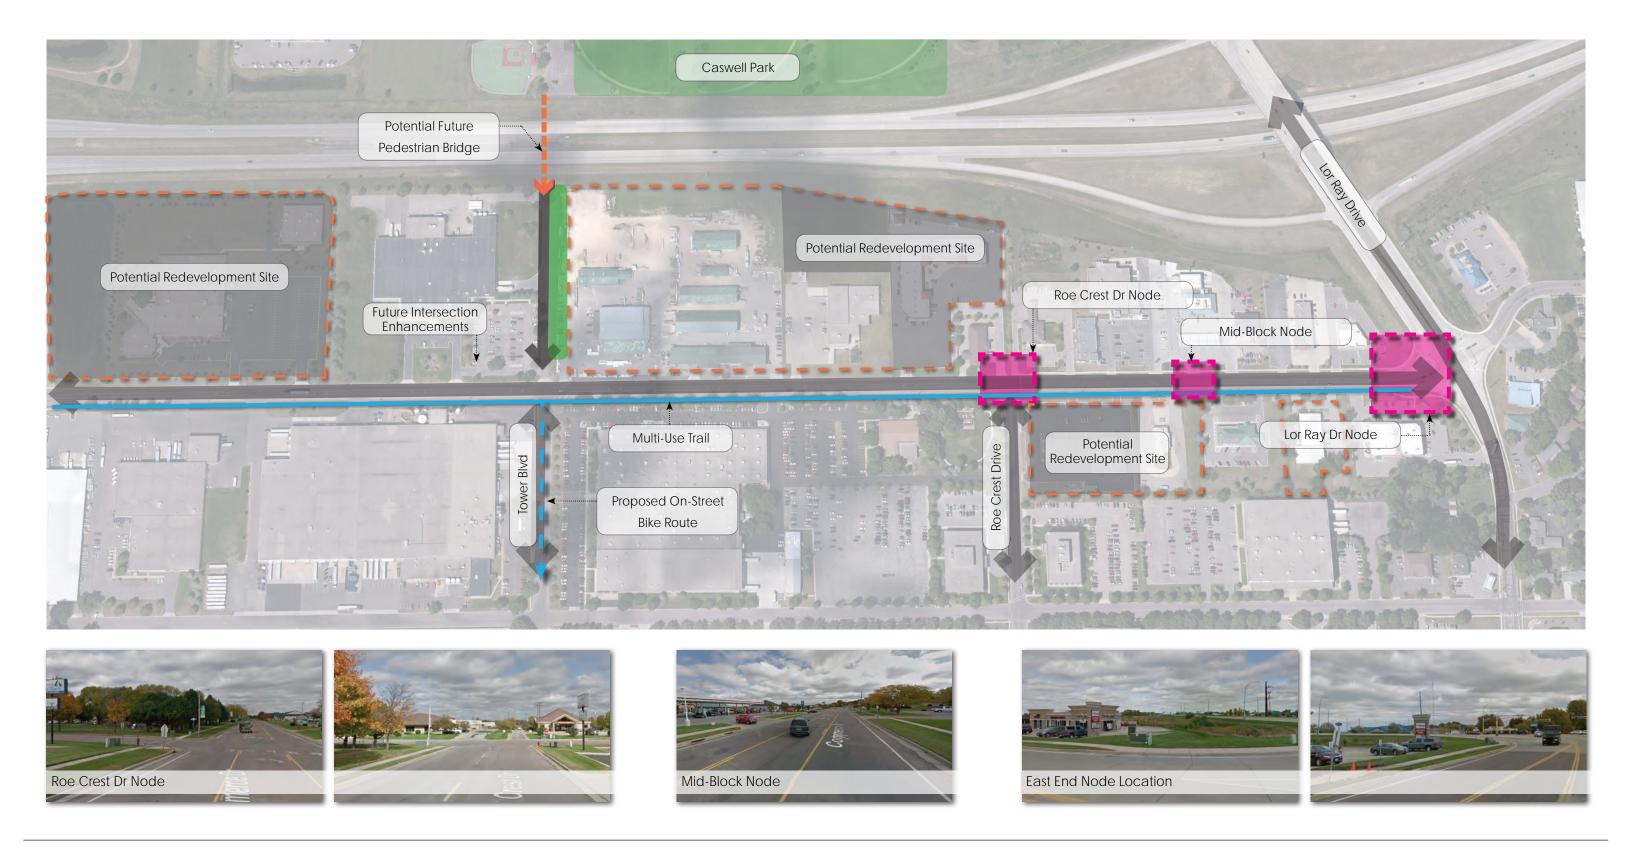

#### 2019 Street Improvement Update

Public Works Director Host presented a map that highlighted proposed sealcoat, mill and overlay, and special improvement projects. Special Improvement Projects include Benson Park Parking Lot, Commerce Drive and Tyler Avenue. Proposed Mill and Overlay Projects included Lor Ray Drive (Lee Blvd to Clare Drive), James Drive (Lor Ray Drive to Mary Lane), Haughton Ave (Howard Drive to Countryside), Roe Crest Drive (Lee Blvd to Commerce Drive) Sherwood Drive (Nottingham Drive to Cul de Sac), Spring Lake Park Parking Lot (2 East Lots) Basketball Courts at Walter S Farm, Forrest Heights and Langness Heights. The Pavement Maintenance Program (sealcoating) includes Benson park Trails (2.5 Miles), Spring Lake Park (2 west Lots .75 Miles), Center Street (1.1 Miles), Cross Street (.75 Miles) Lee Blvd and Hill (1.5 Miles), Belgrade (.85 Miles) and Carlson/Countryside/Howard/Lor Ray (3.5 Miles). The total mileage will be approximately 11 miles. City Administrator Harrenstein reported City staff would likely recommend overlay of North Ridge Drive in 2020.