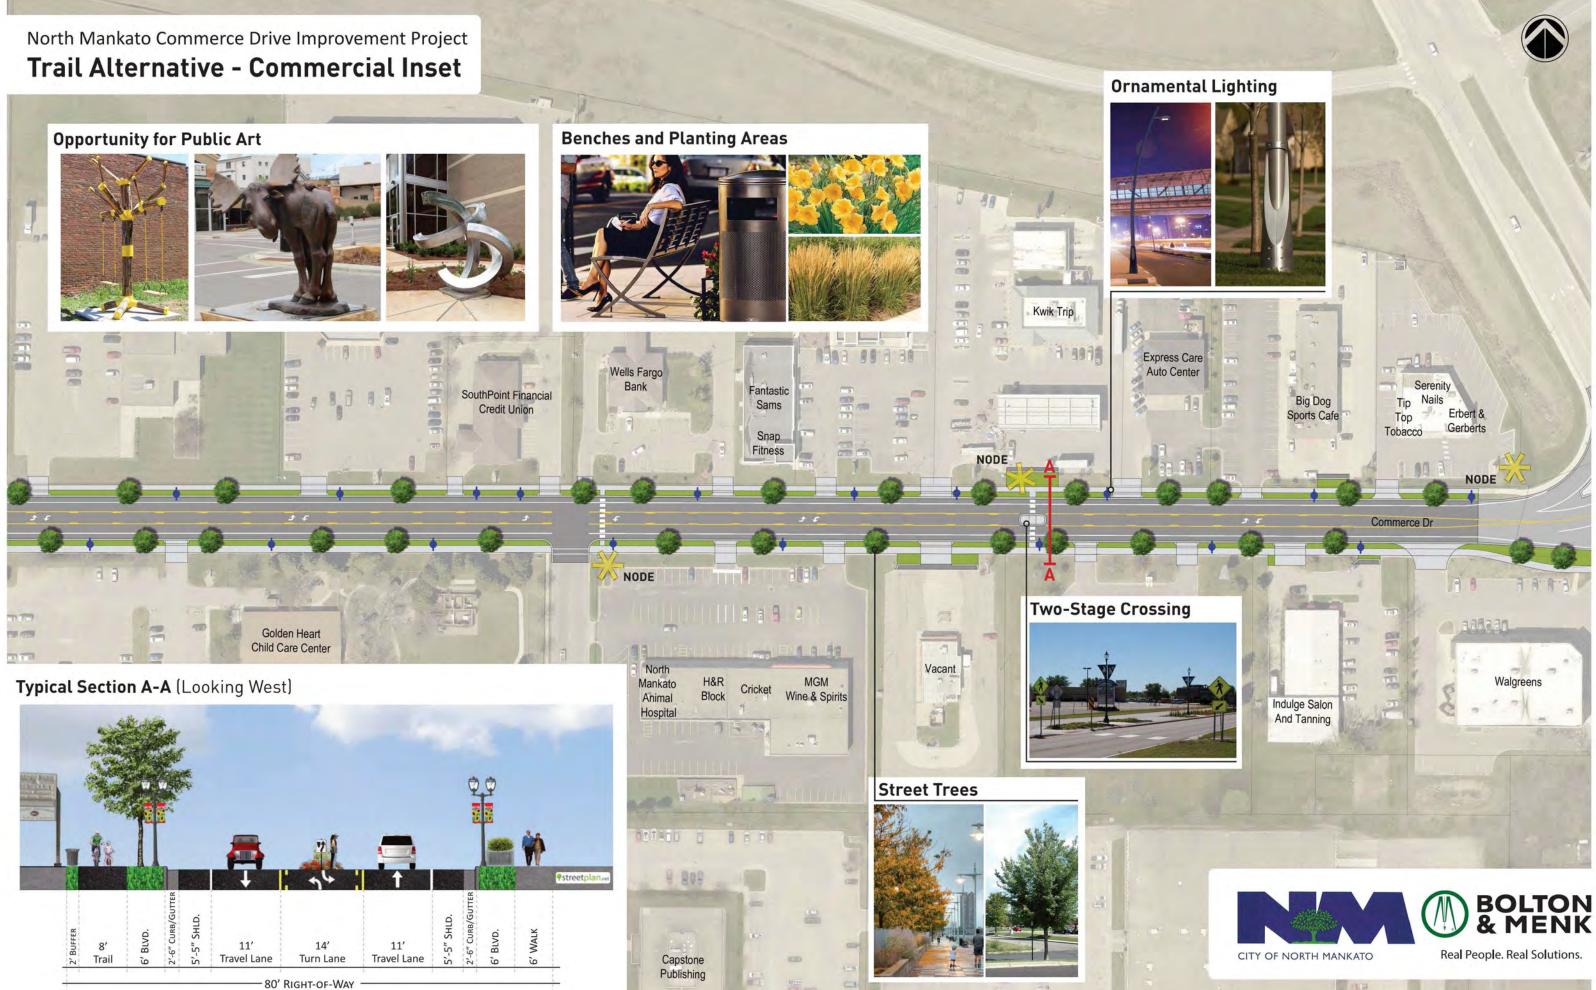

#### 2019 Street Improvement Update

Public Works Director Host presented a map that highlighted proposed sealcoat, mill and overlay, and special improvement projects. Special Improvement Projects include Benson Park Parking Lot, Commerce Drive and Tyler Avenue. Proposed Mill and Overlay Projects included Lor Ray Drive (Lee Blvd to Clare Drive), James Drive (Lor Ray Drive to Mary Lane), Haughton Ave (Howard Drive to Countryside), Roe Crest Drive (Lee Blvd to Commerce Drive) Sherwood Drive (Nottingham Drive to Cul de Sac), Spring Lake Park Parking Lot (2 East Lots) Basketball Courts at Walter S Farm, Forrest Heights and Langness Heights. The Pavement Maintenance Program (sealcoating) includes Benson park Trails (2.5 Miles), Spring Lake Park (2 west Lots .75 Miles), Center Street (1.1 Miles), Cross Street (.75 Miles) Lee Blvd and Hill (1.5 Miles), Belgrade (.85 Miles) and Carlson/Countryside/Howard/Lor Ray (3.5 Miles). The total mileage will be approximately 11 miles. City Administrator Harrenstein reported City staff would likely recommend overlay of North Ridge Drive in 2020.