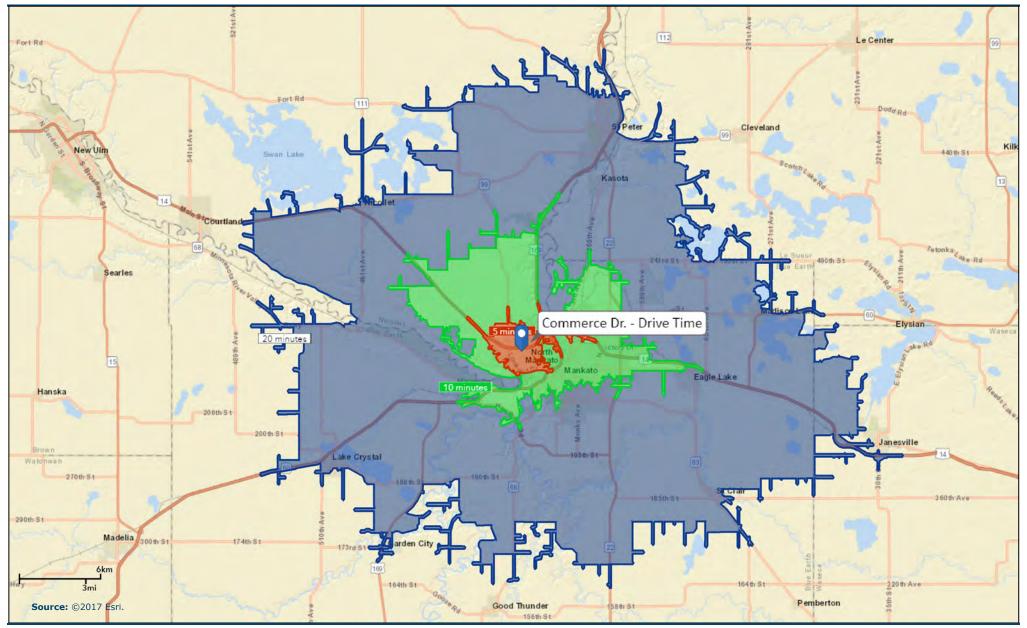

#### Res. No. 18-19 Authorizing Outdoor Recreation Grant Program Application.

Community Development Director Fischer reported the resolution is for an outdoor recreation grant administered by the DNR, is for the Bluff Park overlook. The City would be committing to submitting the grant application, and the City would be responsible for 50% of the project. The estimated cost of the project is \$172,475, and the City's portion would be \$86,237.50. The Grant deadline is March 29<sup>th</sup> with awards expected in June 2019. Community Development Director Fischer reported the grant is competitive and the City would not be guaranteed funding.

#### **Receive Benson Park Shelter and Parking Lot Update.**

Public Works Director Host reviewed the proposed Benson Park Shelter and Parking Lot. The proposed shelter/restroom will service the playground area, and the parking lot will be adequate to allow off-street parking. He reviewed the site map showing the proposed location of the restroom/shelter and the parking lot. City Administrator Harrenstein noted the funding would be out of the capital outlay budget of the parks.