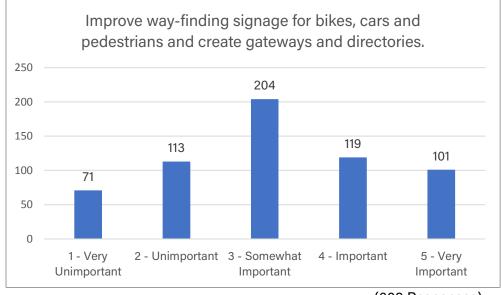

l     | 1 |  |
| Golden Heart Child Care Center | 7  | Lindsay Windows                      | 1 |  |
| North Mankato Animal Hospital  | 6  | Optivus Physical Therapy             | 1 |  |
| Verizon Wireless               | 6  | Southern Minnesota Martial Arts      | 1 |  |
| Vero's Tacos                   | 6  | State Farm                           | 1 |  |
| Frandsen Bank                  | 5  |                                      |   |  |

In the next ten years (2028), what three words would you hope to use to accurately describe your vision for Commerce Drive?



# To achieve your vision for Commerce Drive, which of the following actions will be important?



<sup>(612</sup> Responses)



<sup>(618</sup> Responses)



(610 Responses)



(616 Responses)



(615 Responses)

















<sup>(608</sup> Responses)



(611 Responses)



# If you could suggest one specific improvement to enhance Commerce Drive, what would that be?

- Landscaping/tree islands in street to aid crossing and soften hardscape.
- Pedestrian walkways, seating areas and greenspace.
- Improved building facades.
- Roundabout at lookout and commerce.
- Improve traffic flow with a raised median.
- Better wayfinding and business signage.
- Eliminate access points to businesses for easier ingress/egress to each business.
- Create turn lanes for ease of access to businesses.
- Establish an Identity for Commerce Drive.
- Develop area as a destination and incorporate Caswell Park.
- Business retention.
- Tax deferment/ breaks for businesses in the area to promote growth.
- Outdoor greenspace/open space/ pu