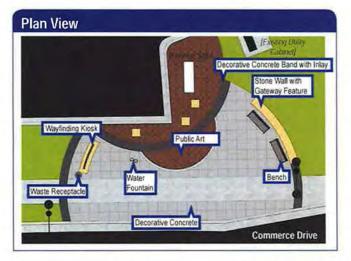

#### 2019 Street Improvement Update

Public Works Director Host presented a map that highlighted proposed sealcoat, mill and overlay, and special improvement projects. Special Improvement Projects include Benson Park Parking Lot, Commerce Drive and Tyler Avenue. Proposed Mill and Overlay Projects included Lor Ray Drive (Lee Blvd to Clare Drive), James Drive (Lor Ray Drive to Mary Lane), Haughton Ave (Howard Drive to Countryside), Roe Crest Drive (Lee Blvd to Commerce Drive) Sherwood Drive (Nottingham Drive to Cul de Sac), Spring Lake Park Parking Lot (2 East Lots) Basketball Courts at Walter S Farm, Forrest Heights and Langness Heights. The Pavement Maintenance Program (sealcoating) includes Benson park Trails (2.5 Miles), Spring Lake Park (2 west Lots .75 Miles), Center Street (1.1 Miles), Cross Street (.75 Miles) Lee Blvd and Hill (1.5 Miles), Belgrade (.85 Miles) and Carlson/Countryside/Howard/Lor Ray (3.5 Miles). The total mileage will be approximately 11 miles. City Administrator Harrenstein reported City staff would likely recommend overlay of North Ridge Drive in 2020.