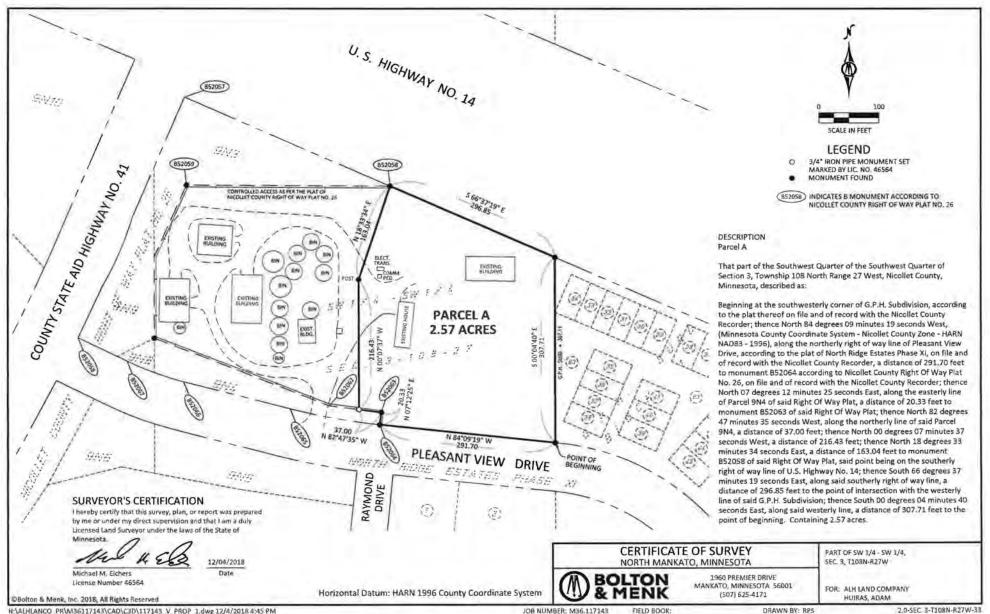

ortherly line of said Parcel 9N4, a distance of 37.00 feet; thence North 00 degrees 07 minutes 37 seconds West, a distance of 216.43 feet; thence North 18 degrees 33 minutes 34 seconds East, a distance of 163.04 feet to monument B52058 of said Right Of Way Plat, said point being on the southerly right of way line of U.S. Highway No. 14; thence South 66 degrees 37 minutes 19 seconds East, along said southerly right of way line, a distance of 296.85 feet to the point of intersection with the westerly line of said G.P.H. Subdivision; thence South 00 degrees 04 minutes 40 seconds East, along said westerly line, a distance of 307.71 feet to the point of beginning. Containing 2.57 acres.

See the attached certificate of survey.

Sincerely. even R. Burnett

Steven Burnett Steven R Burnett Trust



H:\ALHLANCO\_PR\M36117143\CAD\C3D\117143\_V\_PROP\_1.dwg 12/4/2018 4:45 PM

JOB NUMBER: M36.117143 FIELD BOOK:

<sup>2.0-</sup>SEC 3-T108N-R27W-33







EXHIBIT D

# ZONING

## CITY OF NORTH MANKATO





January 31, 2019

Dear Resident:

The City of North Mankato has received a request from Steve Burnett to amend the Future Land Use Map within the Comprehensive Plan. The location of the land in question is shown on Exhibit A. While this property is currently located outside the North Mankato City limits, it is guided within the Comprehensive Plan for future general commercial use when it is part of the City. As shown on Exhibit B, the applicant is proposing to amend the Future Land Use Map by changing the future use of this property from General Commercial to High Density Residential. T