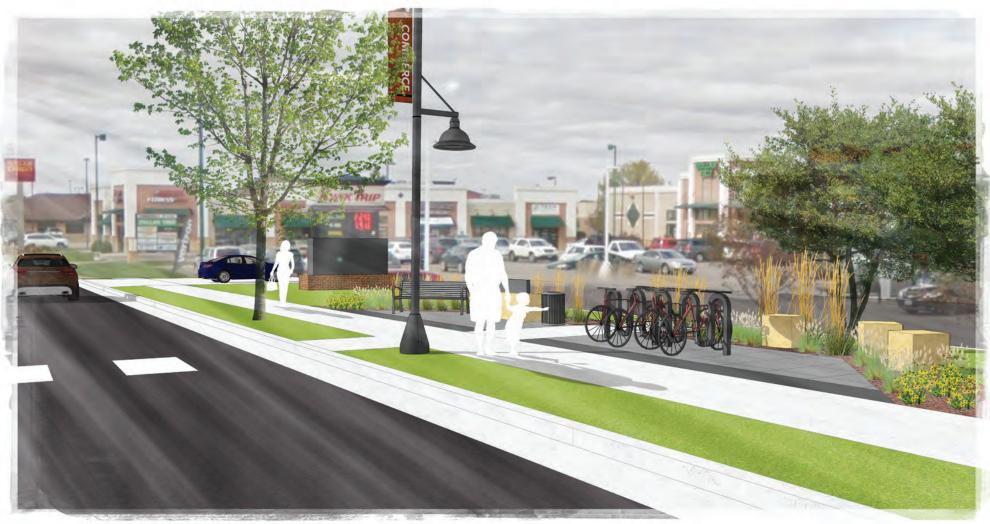

#### 2019 Street Improvement Update

Public Works Director Host presented a map that highlighted proposed sealcoat, mill and overlay, and special improvement projects. Special Improvement Projects include Benson Park Parking Lot, Commerce Drive and Tyler Avenue. Proposed Mill and Overlay Projects included Lor Ray Drive (Lee Blvd to Clare Drive), James Drive (Lor Ray Drive to Mary Lane), Haughton Ave (Howard Drive to Countryside), Roe Crest Drive (Lee Blvd to Commerce Drive) Sherwood Drive (Nottingham Drive to Cul de Sac), Spring Lake Park Parking Lot (2 East Lots) Basketball Courts at Walter S Farm, Forrest Heights and Langness Heights. The Pavement Maintenance Program (sealcoating) includes Benson park Trails (2.5 Miles), Spring Lake Park (2 west Lots .75 Miles), Center Street (1.1 Miles), Cross Street (.75 Miles) Lee Blvd and Hill (1.5 Miles), Belgrade (.85 Miles) and Carlson/Countryside/Howard/Lor Ray (3.5 Miles). The total mileage will be approximately 11 miles. City Administrator Harrenstein reported City staff would likely recommend overlay of North Ridge Drive in 2020.