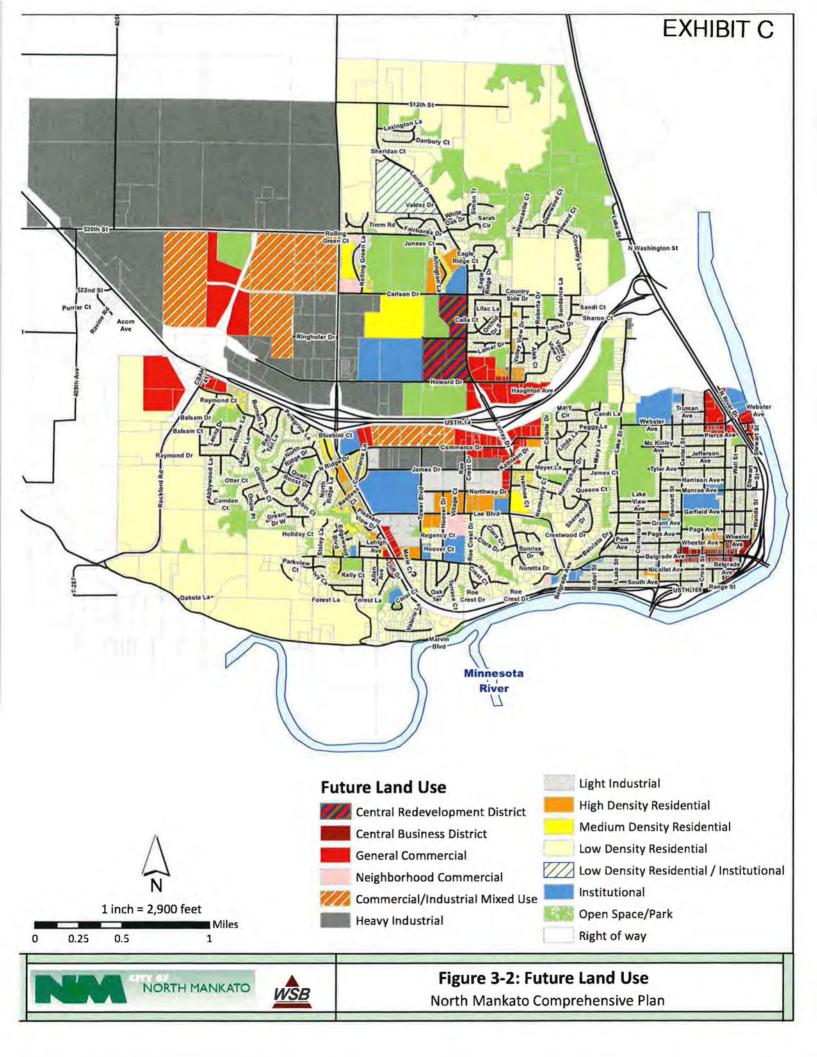

18 degrees 33 minutes 34 seconds East, a distance of 163.04 feet to monument B52058 of said Right Of Way Plat, said point being on the southerly right of way line of U.S. Highway No. 14; thence South 66 degrees 37 minutes 19 seconds East, along said southerly right of way line, a distance of 296.85 feet to the point of intersection with the westerly line of said G.P.H. Subdivision; thence South 00 degrees 04 minutes 40 seconds East, along said westerly line, a distance of 307.71 feet to the point of beginning. Containing 2.57 acres.

See the attached certificate of survey.

Sincerely. even R. Burnett

Steven Burnett Steven R Burnett Trust



H:\ALHLANCO\_PR\M36117143\CAD\C3D\117143\_V\_PROP\_1.dwg 12/4/2018 4:45 PM

JOB NUMBER: M36.117143 FIELD BOOK:

<sup>2.0-</sup>SEC 3-T108N-R27W-33







EXHIBIT D

# ZONING

## CITY OF NORTH MANKATO





January 31, 2019

Dear Resident:

The City of North Mankato has received a request from Steve Burnett to amend the Future Land Use Map within the Comprehensive Plan. The location of the land in question is shown on Exhibit A. While this property is currently located outside the North Mankato City limits, it is guided within the Comprehensive Plan for future general commercial use when it is part of the City. As shown on Exhibit B, the applicant is proposing to amend the Future Land Use Map by changing the future use of this property from General Commercial to High Density Residential. The primary zoning districts that would correspond to this land use designation would be the R-3, Limited Multiple Dwelling District and the R-4, Multipl