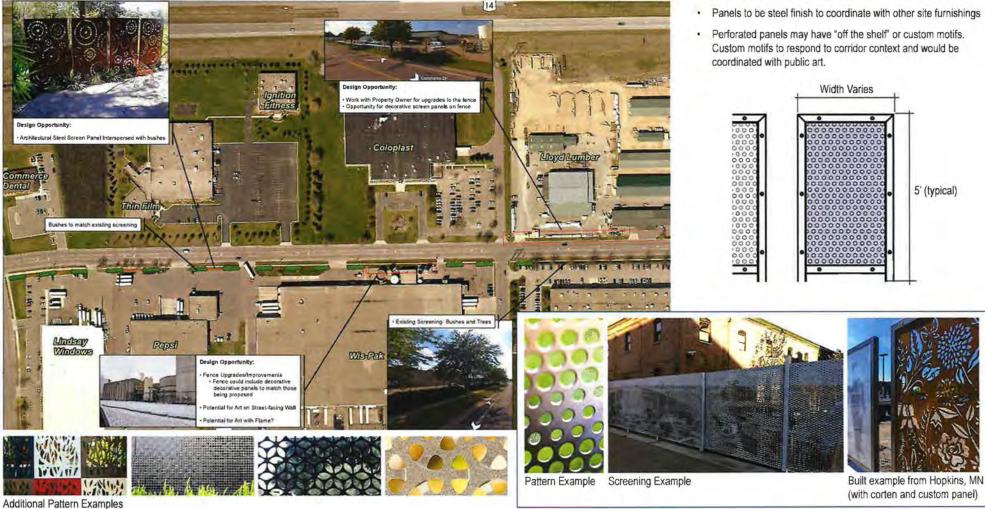

to accommodate banner arms and potential hanging baskets
- · Include GFCI receptacles for holiday lighting





**Possible Fixture Styles** 

Sternberg Gallery Fixture

Sternberg Omgea Fixture

^ Skirt option available (similar to Lookout Drive Fixture)

Holophane Teardrop Fixture - Skirt option available (similar to Lookout Drive Fixture)

NOTE: Structura Tandem light does not accommodate banner arms



COMMERCE DRIVE IMPROVEMENT PROJECT | Lighting Alternatives



### Identified Locations

PLEASE NOTE: The map below represents area identified for screening. The exact locations do not take sight lines from roadways and driveways into consideration. This will be accounted for and refined through construction drawings and sent for review to the City and discussed with the property owners.



COMMERCE DRIVE IMPROVEMENT PROJECT | West End Screening



Perforated Screen Recommendation

- · Perforated panels in a predefined metal frame (see below).
- Panels to be steel finish to coordinate with other site furnishings
- Perforated panels may have "off the shelf" or custom motifs. Custom motifs to respond to corridor context and would be

5' (typical)

Attachment 3: Streetscaping Design Concepts

## **Node Locations**



COMMERCE DRIVE IMPROVEMENT PROJECT | Node Location Overview





COMMERCE DRIVE IMPROVEMENT PROJECT | Roe Crest Node Concept







COMMERCE DRIVE IMPROVEMENT PROJECT | Mid-Block Node Concept





### **Elements To Include**

- Wayfinding kiosk
  Decorative concrete
  Colored concrete band with sandblasted message
  Benches
  Water fountain
  Waste receptacle
  Pl