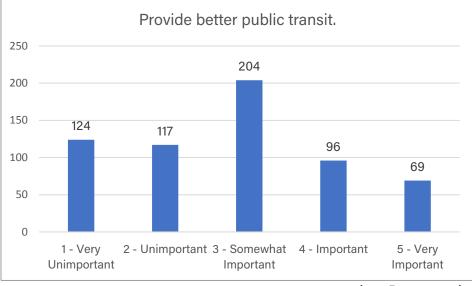

Preschool     | 1 |  |
| Golden Heart Child Care Center | 7  | Lindsay Windows                      | 1 |  |
| North Mankato Animal Hospital  | 6  | Optivus Physical Therapy             | 1 |  |
| Verizon Wireless               | 6  | Southern Minnesota Martial Arts      | 1 |  |
| Vero's Tacos                   | 6  | State Farm                           | 1 |  |
| Frandsen Bank                  | 5  |                                      |   |  |

In the next ten years (2028), what three words would you hope to use to accurately describe your vision for Commerce Drive?



# To achieve your vision for Commerce Drive, which of the following actions will be important?



<sup>(612</sup> Responses)



<sup>(618</sup> Responses)



(610 Responses)



(616 Responses)



(615 Responses)

















<sup>(608</sup> Responses)



(611 Responses)



# If you could suggest one specific improvement to enhance Commerce Drive, what would that be?

- Landscaping/tree islands in street to aid crossing and soften hardscape.
- Pedestrian walkways, seating areas and greenspace.
- Improved building facades.
- Roundabout at lookout and commerce.
- Improve traffic flow with a raised median.
- Better wayfinding and business signage.
- Eliminate access points to businesses for easier ingress/egress to each business.
- Create turn lanes for ease of access to businesses.
- Establish an Identity for Commerce Drive.
- Develop area as a destination and incorporate Caswell Park.
- Business retention.
- Tax deferment/ breaks for businesses in the area to promote growth.
- Outdoor greenspace/open s