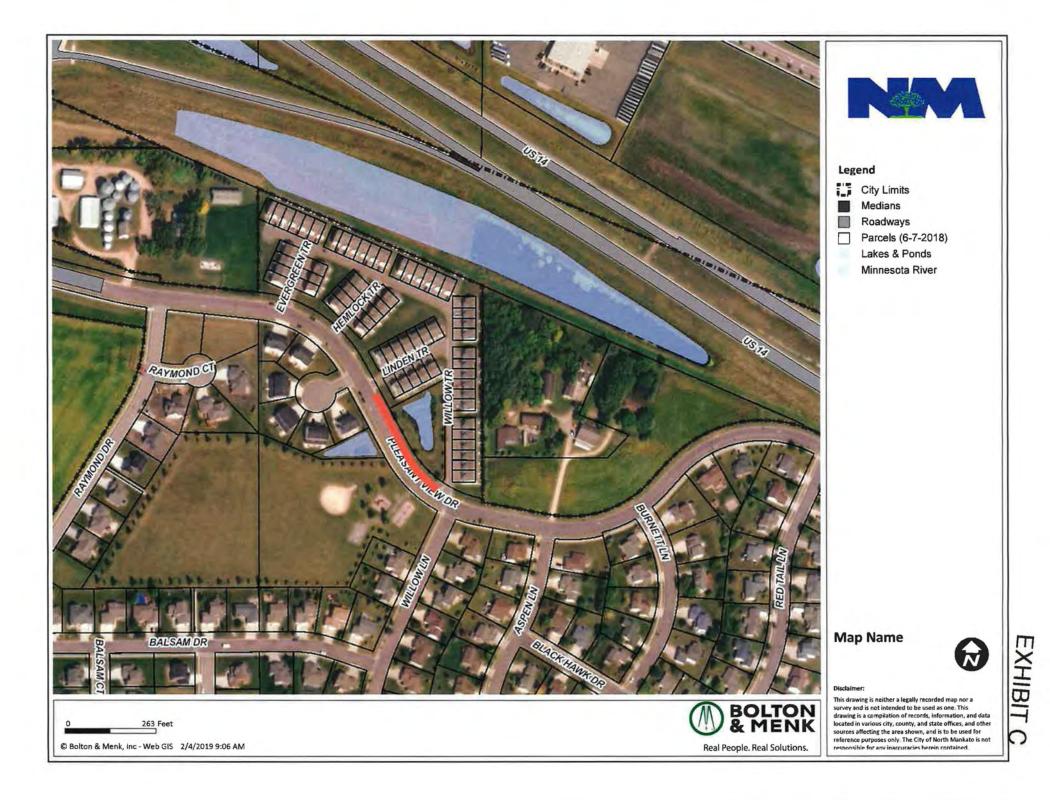

#### **Consent Agenda**

Council Member Whitlock moved, seconded by Council Member Oachs, to approve the Consent Agenda.

- A. Bills and Appropriations.
- B. Res. No. 16-19 Approving Donations/Contributions/Grants.
- C. Res. No. 17-19 Approving Consent Assessment Agreement-423 Nicollet Avenue.
- D. Approved Park and Audio Permit for Southern MN Autism Coalition "Walk Do" on April 28, 2019, from 10:00 am to 4:00 pm at Spring Lake Park.
- E. Approved Renewal of Consumption and Display Permit for Design & Wine LLC, at 300 Belgrade Avenue, from April 1, 2019, to March 31, 2019.
- F. Set Spring Clean-up for April 8-12 for the Valley and April 15-19 for the Hilltop.
- G. Set Water Main Flushing for April 1-5 for the Valley and April 1-19 for the Hilltop.
- H. Authorized City Administrator to Enter into a Memorandum of Understanding concerning the Water Resource Recovery Facility.