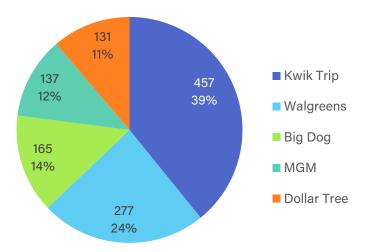

#### 2019 Street Improvement Update

Public Works Director Host presented a map that highlighted proposed sealcoat, mill and overlay, and special improvement projects. Special Improvement Projects include Benson Park Parking Lot, Commerce Drive and Tyler Avenue. Proposed Mill and Overlay Projects included Lor Ray Drive (Lee Blvd to Clare Drive), James Drive (Lor Ray Drive to Mary Lane), Haughton Ave (Howard Drive to Countryside), Roe Crest Drive (Lee Blvd to Commerce Drive) Sherwood Drive (Nottingham Drive to Cul de Sac), Spring Lake Park Parking Lot (2 East Lots) Basketball Courts at Walter S Farm, Forrest Heights and Langness Heights. The Pavement Maintenance Program (sealcoating) includes Benson park Trails (2.5 Miles), Spring Lake Park (2 west Lots .75 Miles), Center Street (1.1 Miles), Cross Street (.75 Miles) Lee Blvd and Hill (1.5 Miles), Belgrade (.85 Miles) and Carlson/Countryside/Howard/Lor Ray (3.5 Miles). The total mileage will be approximately 11 miles. City Administrator Harrenstein reported City staff would likely recommend overlay of North Ridge Drive in 2020.