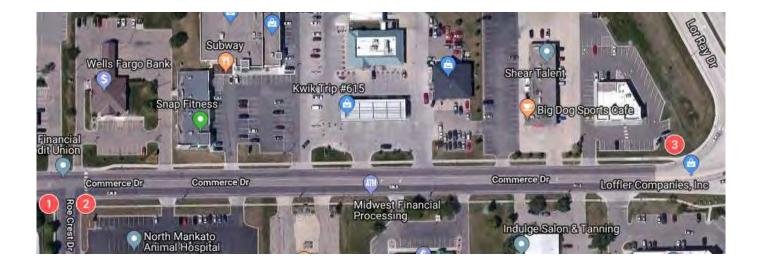

#### 2019 Street Improvement Update

Public Works Director Host presented a map that highlighted proposed sealcoat, mill and overlay, and special improvement projects. Special Improvement Projects include Benson Park Parking Lot, Commerce Drive and Tyler Avenue. Proposed Mill and Overlay Projects included Lor Ray Drive (Lee Blvd to Clare Drive), James Drive (Lor Ray Drive to Mary Lane), Haughton Ave (Howard Drive to Countryside), Roe Crest Drive (Lee Blvd to Commerce Drive) Sherwood Drive (Nottingham Drive to Cul de Sac), Spring Lake Park Parking Lot (2 East Lots) Basketball Courts at Walter S Farm, Forrest Heights and Langness Heights. The Pavement Maintenance Program (sealcoating) includes Benson park Trails (2.5 Miles), Spring Lake Park (2 west Lots .75 Miles), Center Street (1.1 Miles), Cross Street (.75 Miles) Lee Blvd and Hill (1.5 Miles), Belgrade (.85 Miles) and Carlson/Countryside/Howard/Lor Ray (3.5 Miles). The total mileage will be approximately 11 miles. City Administrator Harrenstein reported City staff would likely recommend overlay of North Ridge Drive in 2020.