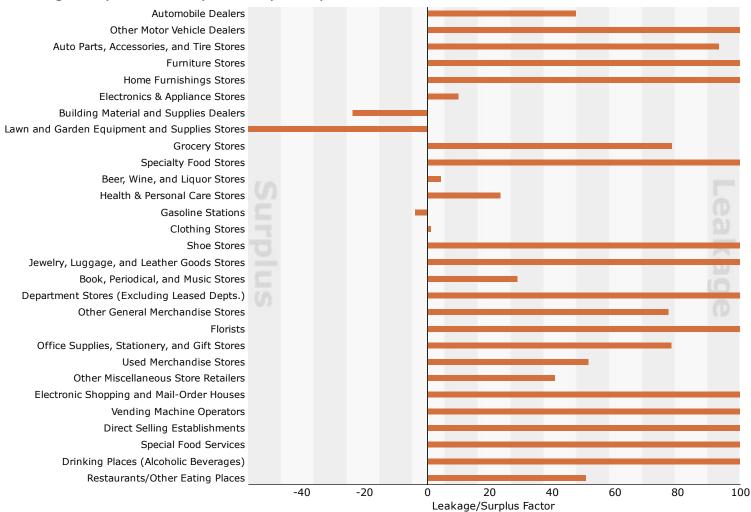

tential and Retail Sales. Esri uses the North American Industry Classification System (NAICS) to classify businesses by their primary type of economic activity. Retail establishments are classified into 27 industry groups in the Retail Trade sector, as well as four industry groups within the Food Services & Drinking Establishments subsector. For more information on the Retail MarketPlace data, please click the link below to view the Methodology Statement. http://www.esri.com/library/whitepapers/pdfs/esri-data-retail-marketplace.pdf

Source: Esri and Infogroup. Retail MarketPlace 2017. Copyright 2017 Infogroup, Inc. All rights reserved.



North Mankato Area: 4.7 square miles Prepared by Esri

### Leakage/Surplus Factor by Industry Subsector



### Leakage/Surplus Factor by Industry Group



Source: Esri and Infogroup. Retail MarketPlace 2017. Copyright 2017 Infogroup, Inc. All rights reserved.



North Mankato Area: 4.7 square miles

| Data for all businesses in area<br>Total Businesses:      |        | 277    |        |          |  |
|-----------------------------------------------------------|--------|--------|--------|----------|--|
| Total Employees:                                          |        | 6,137  |        |          |  |
| Total Residential Population:                             |        | 9,660  |        |          |  |
| Employee/Residential Population Ratio (per 100 Residents) |        | 64     | 5      |          |  |
|                                                           | Busine |        | Emple  | mployees |  |
| by SIC Codes