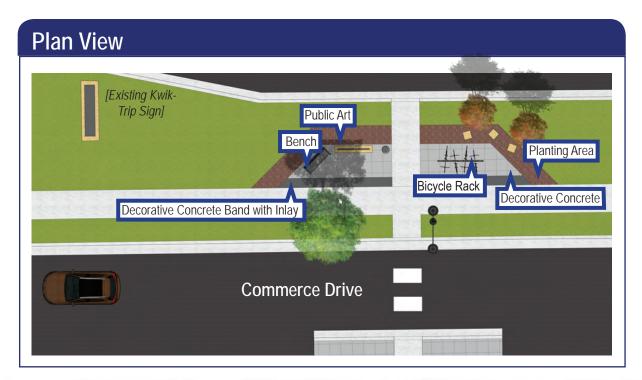

#### 2019 Street Improvement Update

Public Works Director Host presented a map that highlighted proposed sealcoat, mill and overlay, and special improvement projects. Special Improvement Projects include Benson Park Parking Lot, Commerce Drive and Tyler Avenue. Proposed Mill and Overlay Projects included Lor Ray Drive (Lee Blvd to Clare Drive), James Drive (Lor Ray Drive to Mary Lane), Haughton Ave (Howard Drive to Countryside), Roe Crest Drive (Lee Blvd to Commerce Drive) Sherwood Drive (Nottingham Drive to Cul de Sac), Spring Lake Park Parking Lot (2 East Lots) Basketball Courts at Walter S Farm, Forrest Heights and Langness Heights. The Pavement Maintenance Program (sealcoating) includes Benson park Trails (2.5 Miles), Spring Lake Park (2 west Lots .75 Miles), Center Street (1.1 Miles), Cross Street (.75 Miles) Lee Blvd and Hill (1.5 Miles), Belgrade (.85 Miles) and Carlson/Countryside/Howard/Lor Ray (3.5 Miles). The total mileage will be approximately 11 miles. City Administrator Harrenstein reported City staff would likely recommend overlay of North Ridge Drive in 2020.