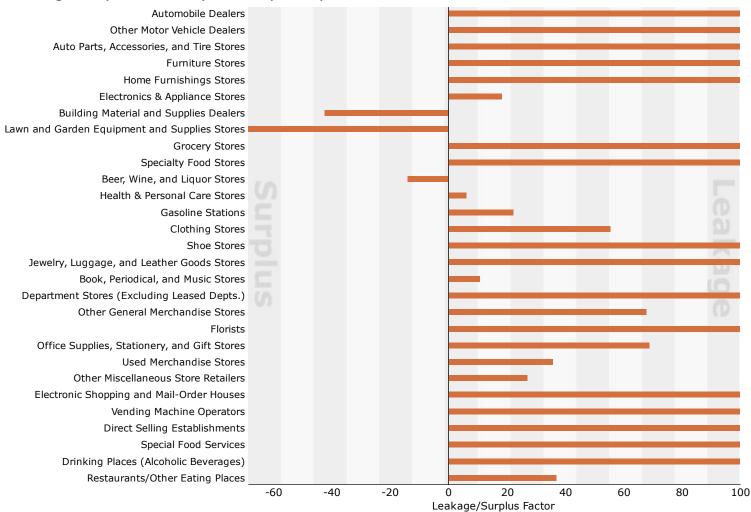

#### **Revenue Guide: Non Business Licenses and Permits**

Finance Director McCann reviewed the Non-Business Licenses and Permits which included Building Permits, Plan Reviews, Plumbing Connection Permits, and Animal Licenses.