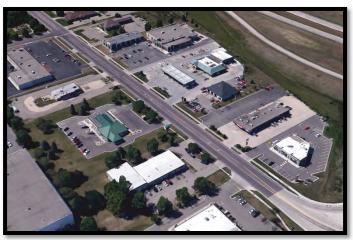

#### 2019 Street Improvement Update

Public Works Director Host presented a map that highlighted proposed sealcoat, mill and overlay, and special improvement projects. Special Improvement Projects include Benson Park Parking Lot, Commerce Drive and Tyler Avenue. Proposed Mill and Overlay Projects included Lor Ray Drive (Lee Blvd to Clare Drive), James Drive (Lor Ray Drive to Mary Lane), Haughton Ave (Howard Drive to Countryside), Roe Crest Drive (Lee Blvd to Commerce Drive) Sherwood Drive (Nottingham Drive to Cul de Sac), Spring Lake Park Parking Lot (2 East Lots) Basketball Courts at Walter S Farm, Forrest Heights and Langness Heights. The Pavement Maintenance Program (sealcoating) includes Benson park Trails (2.5 Miles), Spring Lake Park (2 west Lots .75 Miles), Center Street (1.1 Miles), Cross Street (.75 Miles) Lee Blvd and Hill (1.5 Miles), Belgrade (.85 Miles) and Carlson/Countryside/Howard/Lor Ray (3.5 Miles). The total mileage will be approximately 11 miles. City Administrator Harrenstein reported City staff would likely recommend overlay of North Ridge Drive in 2020.