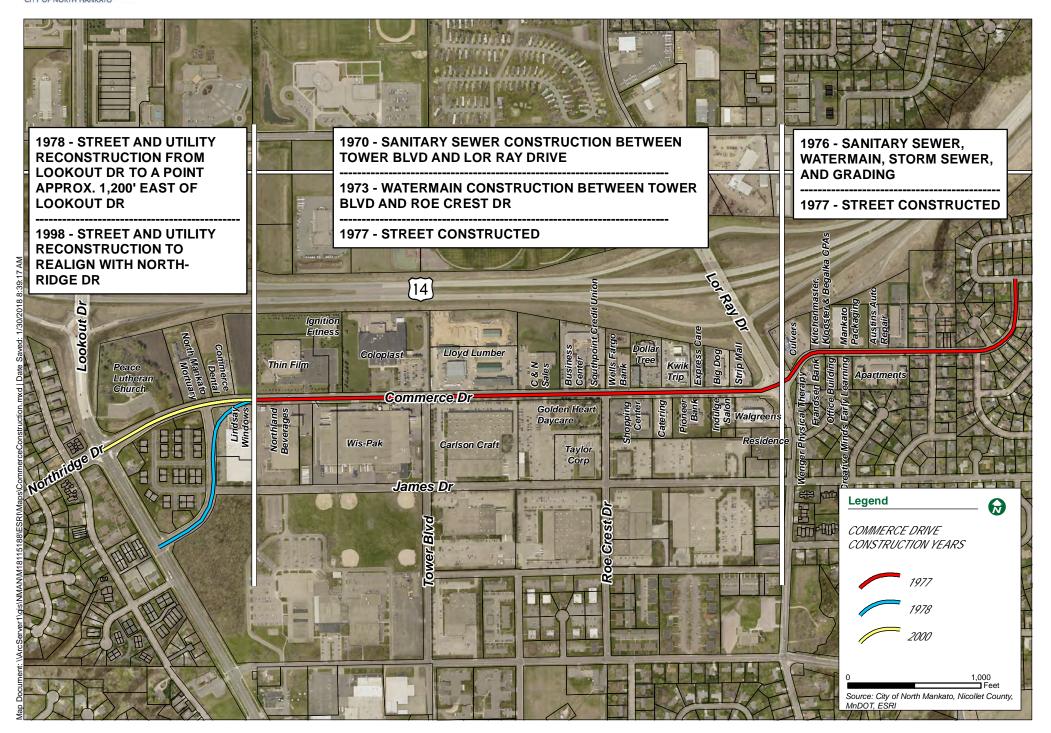

south along Commerce Lane.

D. 2000 to 2010

This decade saw the further development of the western

portion of the corridor including Peace Lutheran Church, North Mankato Mortuary, and Commerce Dental. Culver's, Kwik Trip, Walgreens, and a strip mall were also constructed in this timeframe making the eastern portion of the corridor much like it is today.

E. 2010 to Present

Since 2010, a shopping center opened on the property east of the Big Dog Sports Café and the Kitchenmaster, Klooster, and Begalka CPAs located east of Lor Ray Drive. **Figure 7** is aerial photography from 2016 illustrating Commerce Drive today.



Business Center Containing Video Magic and Godfather's Pizza; Constructed 1992.



**Commerce Drive Area Development Plan** 



January 2018 Real People. Real Solutions.





City of North Mankato

Figure 2 - Parcel Development Year

January 2018



Real People. Real Solutions.



Figure 3. Area of the future Commerce Drive (1973) – Corridor doesn't exist. US TH 14 is being constructed. Industry is beginning to develop. *Source:* USGS Earth Explorer.

Figure 4. Commerce Drive (1980) - Original alignment *Source:* USGS Earth Explorer.

Figure 6. Commerce Drive (1991) - Significantly developed. *Source:* USGS Earth Explorer.

Figure 7. Commerce Drive Today – Realigned with Northridge Drive and almost fully developed carrying over 11,500 vehicles per day. *Source:* USGS, ESRI, Pictometry.



### **III. HOUSING**

### A. Existing Housing

Residential housing exists east of the intersection of Commerce Drive with Lookout Drive and is comprised of approximately 3