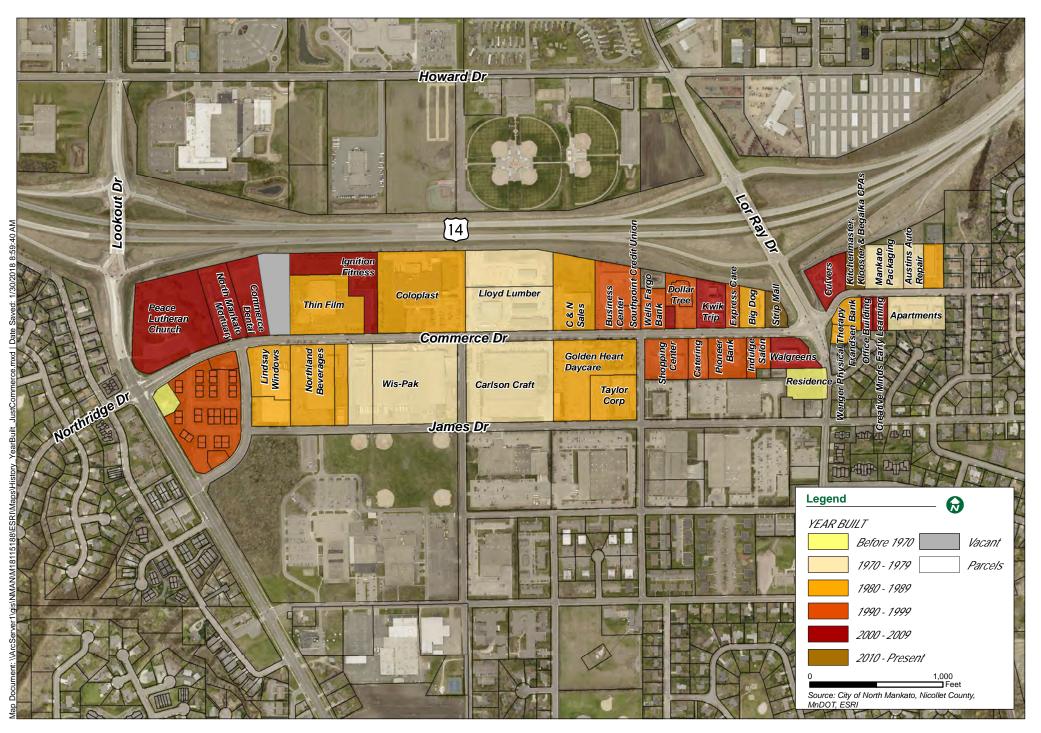

of the corridor including Peace Lutheran Church, North Mankato Mortuary, and Commerce Dental. Culver's, Kwik Trip, Walgreens, and a strip mall were also constructed in this timeframe making the eastern portion of the corridor much like it is today.

E. 2010 to Present

Since 2010, a shopping center opened on the property east of the Big Dog Sports Café and the Kitchenmaster, Klooster, and Begalka CPAs located east of Lor Ray Drive. **Figure 7** is aerial photography from 2016 illustrating Commerce Drive today.



Business Center Containing Video Magic and Godfather's Pizza; Constructed 1992.



**Commerce Drive Area Development Plan** 



January 2018 Real People. Real Solutions.





City of North Mankato

Figure 2 - Parcel Development Year

January 2018



Real People. Real Solutions.



Figure 3. Area of the future Commerce Drive (1973) – Corridor doesn't exist. US TH 14 is being constructed. Industry is beginning to develop. *Source:* USGS Earth Explorer.

Figure 4. Commerce Drive (1980) - Original alignment *Source:* USGS Earth Explorer.

Figure 6. Commerce Drive (1991) - Significantly developed. *Source:* USGS Earth Explorer.

Figure 7. Commerce Drive Today – Realigned with Northridge Drive and almost fully developed carrying over 11,500 vehicles per day. *Source:* USGS, ESRI, Pictometry.



### **III. HOUSING**

### A. Existing Housing

Residential housing exists east of the intersection of Commerce Drive with Lookout Drive and is comprised of approximately 35 patio homes. Multi-family housing is also located on Commerce Drive east of Lor Ray Drive, marking the edge