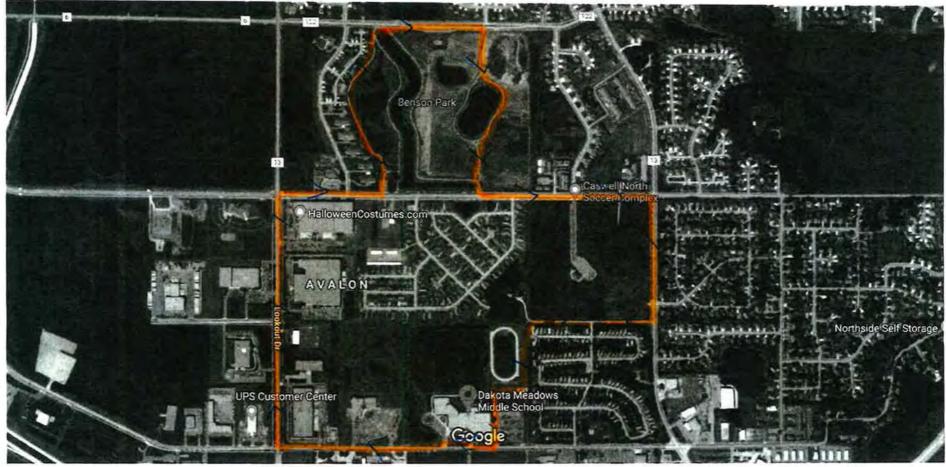

#### **Receive Benson Park Shelter and Parking Lot Update.**

Public Works Director Host reviewed the proposed Benson Park Shelter and Parking Lot. The proposed shelter/restroom will service the playground area, and the parking lot will be adequate to allow off-street parking. He reviewed the site map showing the proposed location of the restroom/shelter and the parking lot. City Administrator Harrenstein noted the funding would be out of the capital outlay budget of the parks.