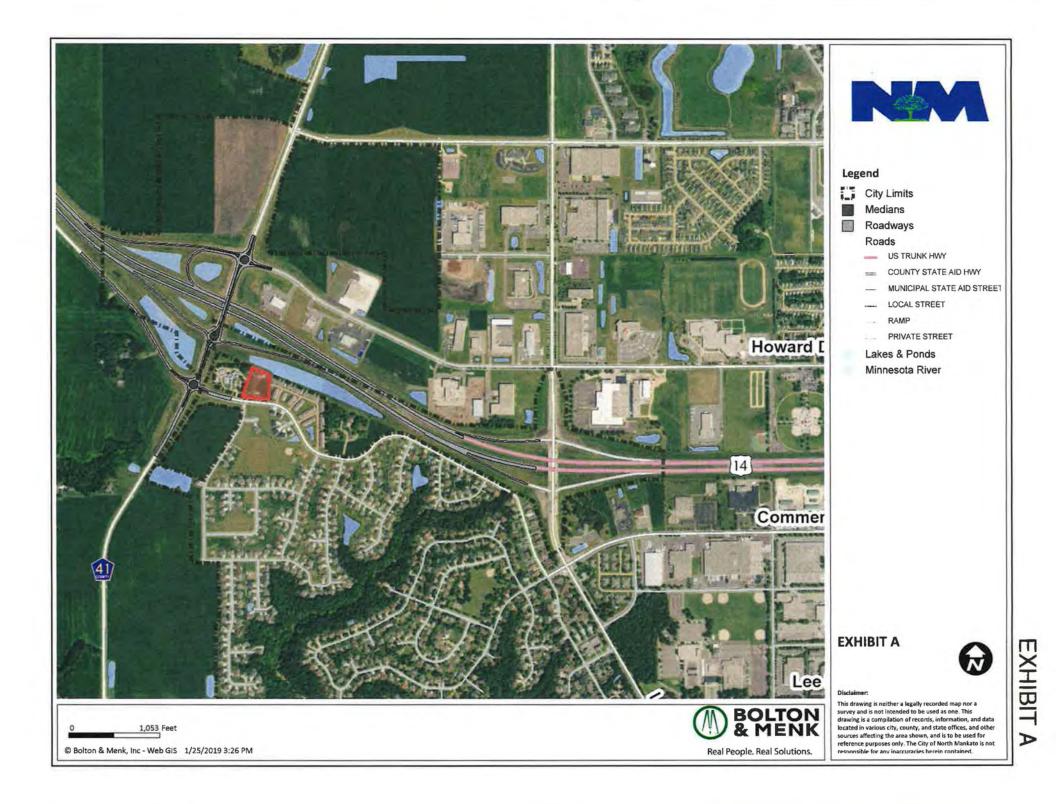

nation would be the R-3, Limited Multiple Dwelling District and the R-4, Multiple Dwelling District.

The purpose of the land use amendment is to utilize the property for the future construction of townhomes by local developer Adam Huiras.

This amendment will be considered by the North Mankato Planning Commission on Thursday, February 14, 2019 and by the City Council on Tuesday, February 19, 2019. Both meetings begin at 7:00 p.m. in the Municipal Building Council Chambers located at 1001 Belgrade Avenue. As an area property owner, you have the opportunity to comment on the request. You may send written comments to my attention by February 14, 2019 or attend either or both meetings.

Sincerely,

THE CITY OF NORTH MANKATO

mite Fiel

Mike Fischer Community Development Director

Encls.









EXHIBIT B

Darren & Jennifer Blue 2371 Abbywood Lane North Mankato, MN 56003

Jeremy A. & Ashley M. Clifton 2375 Abbywood Lane North Mankato, MN 56003

Gregory A. & Laurie J. Cottingham 2358 Abbywood Lane North Mankato, MN 56003

Steven & Nicole Slechta 2350 Abbywood Lane North Mankato, MN 56003

John D. & Jennifer B. Shain 11 Camden Court North Mankato, MN 56003

Elizabeth M. Levine & Kristina M. Bittner 2339 Abbywood Lane North Mankato, MN 56003

Thomas D. & Tammy B. Rossow 18 Camden Court North Mankato, MN 56003

Jeffrey A. & Jodi A. Egeland 2331 Abbywood Lane North Mankato, MN 56003

David H. & Sally S. Trask 38 Otter Court North Mankato, MN 56003

Jack C. & Sarah B. Christensen 2322 Abbywood Lane North Mankato, MN 56003 Alissa L. Nagelhout-Brekke & Nathan L. Brekke 2367 Abbywood L