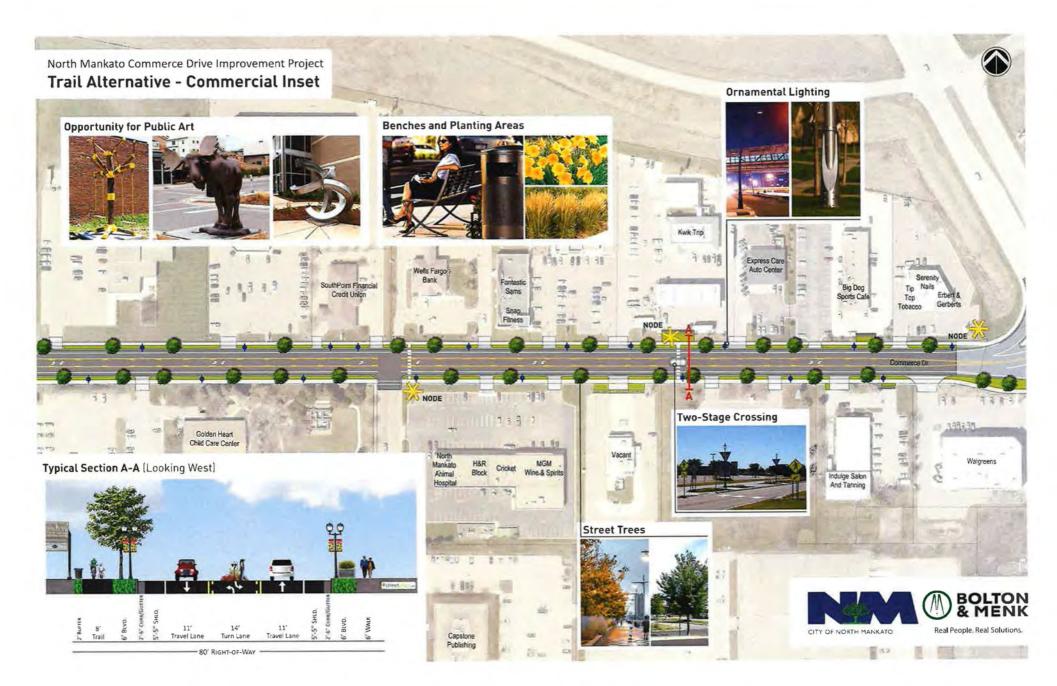

#### 2019 Street Improvement Update

Public Works Director Host presented a map that highlighted proposed sealcoat, mill and overlay, and special improvement projects. Special Improvement Projects include Benson Park Parking Lot, Commerce Drive and Tyler Avenue. Proposed Mill and Overlay Projects included Lor Ray Drive (Lee Blvd to Clare Drive), James Drive (Lor Ray Drive to Mary Lane), Haughton Ave (Howard Drive to Countryside), Roe Crest Drive (Lee Blvd to Commerce Drive) Sherwood Drive (Nottingham Drive to Cul de Sac), Spring Lake Park Parking Lot (2 East Lots) Basketball Courts at Walter S Farm, Forrest Heights and Langness Heights. The Pavement Maintenance Program (sealcoating) includes Benson park Trails (2.5 Miles), Spring Lake Park (2 west Lots .75 Miles), Center Street (1.1 Miles), Cross Street (.75 Miles) Lee Blvd and Hill (1.5 Miles), Belgrade (.85 Miles) and Carlson/Countryside/Howard/Lor Ray (3.5 Miles). The total mileage will be approximately 11 miles. City Administrator Harrenstein reported City staff would likely recommend overlay of North Ridge Drive in 2020.