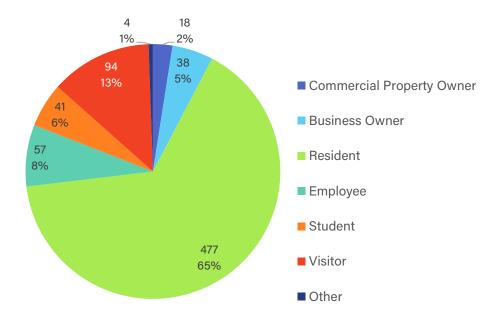

enspace.
- Improved building facades.
- Roundabout at lookout and commerce.
- Improve traffic flow with a raised median.
- Better wayfinding and business signage.
- Eliminate access points to businesses for easier ingress/egress to each business.
- Create turn lanes for ease of access to businesses.
- Establish an Identity for Commerce Drive.
- Develop area as a destination and incorporate Caswell Park.
- Business retention.
- Tax deferment/ breaks for businesses in the area to promote growth.
- Outdoor greenspace/open space/ public seating area.
- More appealing boulevards with street lamps, greenery, benches, etc.

### What would you like to see happen in the Commerce Drive commercial corridors?



## Which of the following BEST characterizes your primary interest(s) on Commerce Drive?



Please provide the zip code of your primary residence. (583 Responses)



## Age (609 Responses)



Gender (602 Responses)



12





## Annual Household Income (583 Responses)





**Commerce Drive Area Development Plan** 

Plan Review Meetings

November 26 & 30, 2018

&

BOLTON & MENK

Real People. Real Solutions.

December 10 & 12, 2018

## 6:00 P.M. to 7:00 P.M.

North Mankato Fire Station #2 Howard Drive, North Mankato

# **Summary of Meetings**

### Purpose:

The purpose of the Commerce Drive Area Development Plan Review Meetings was to provide the community and stakeholders an opportunity to:

- Provide feedback on initiatives identified in the plan
- Engage with others interested in achieving the vision identified for Commerce Drive
- Discuss streetscaping options that will be in