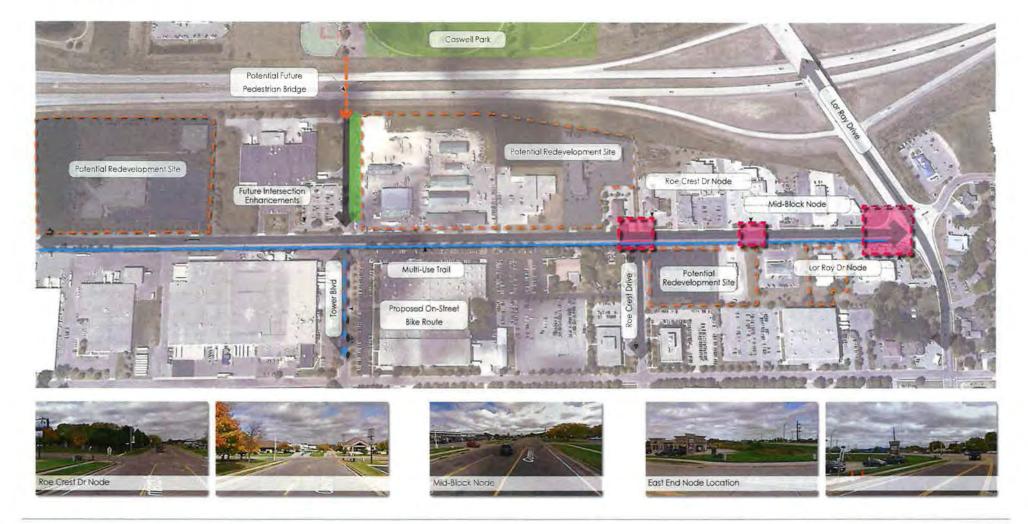

ENT PROJECT | Lighting Alternatives



### Identified Locations

PLEASE NOTE: The map below represents area identified for screening. The exact locations do not take sight lines from roadways and driveways into consideration. This will be accounted for and refined through construction drawings and sent for review to the City and discussed with the property owners.



COMMERCE DRIVE IMPROVEMENT PROJECT | West End Screening



Perforated Screen Recommendation

- · Perforated panels in a predefined metal frame (see below).
- Panels to be steel finish to coordinate with other site furnishings
- Perforated panels may have "off the shelf" or custom motifs. Custom motifs to respond to corridor context and would be

5' (typical)

Attachment 3: Streetscaping Design Concepts

## **Node Locations**



COMMERCE DRIVE IMPROVEMENT PROJECT | Node Location Overview





COMMERCE DRIVE IMPROVEMENT PROJECT | Roe Crest Node Concept







COMMERCE DRIVE IMPROVEMENT PROJECT | Mid-Block Node Concept





### **Elements To Include**

- Wayfinding kiosk
  Decorative concrete
  Colored concrete band with sandblasted message
  Benches
  Water fountain
  Waste receptacle
  Planting bed with low maintenance plants
  Corporate style art piece

## COMMERCE DRIVE IMPROVEMENT PROJECT | Lor Ray Drive Node Concept







Real People. Real Solutions.

**City of North Mankato** 

# **Commerce Drive Area Development Plan**

June 2018

### Submitted by:

Bolton & Menk, Inc. 1960 Premier Drive Mankato, MN 56001 P: 507-625-4171 F: 507-625-4177



# Table of Contents

| Int | roduction