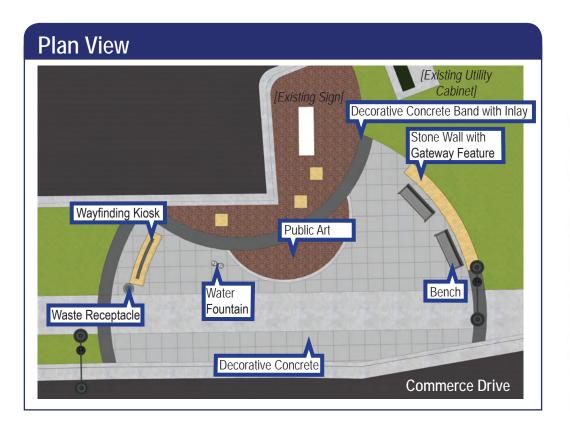

#### 2019 Street Improvement Update

Public Works Director Host presented a map that highlighted proposed sealcoat, mill and overlay, and special improvement projects. Special Improvement Projects include Benson Park Parking Lot, Commerce Drive and Tyler Avenue. Proposed Mill and Overlay Projects included Lor Ray Drive (Lee Blvd to Clare Drive), James Drive (Lor Ray Drive to Mary Lane), Haughton Ave (Howard Drive to Countryside), Roe Crest Drive (Lee Blvd to Commerce Drive) Sherwood Drive (Nottingham Drive to Cul de Sac), Spring Lake Park Parking Lot (2 East Lots) Basketball Courts at Walter S Farm, Forrest Heights and Langness Heights. The Pavement Maintenance Program (sealcoating) includes Benson park Trails (2.5 Miles), Spring Lake Park (2 west Lots .75 Miles), Center Street (1.1 Miles), Cross Street (.75 Miles) Lee Blvd and Hill (1.5 Miles), Belgrade (.85 Miles) and Carlson/Countryside/Howard/Lor Ray (3.5 Miles). The total mileage will be approximately 11 miles. City Administrator Harrenstein reported City staff would likely recommend overlay of North Ridge Drive in 2020.