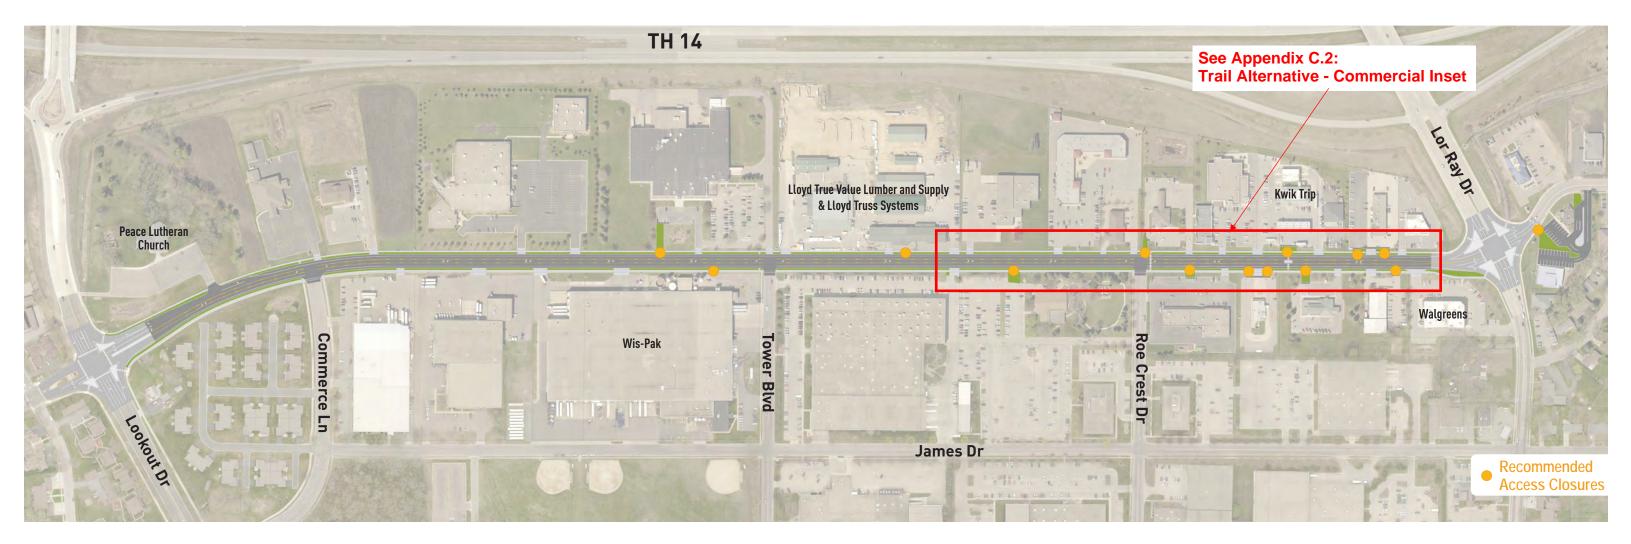

#### 2019 Street Improvement Update

Public Works Director Host presented a map that highlighted proposed sealcoat, mill and overlay, and special improvement projects. Special Improvement Projects include Benson Park Parking Lot, Commerce Drive and Tyler Avenue. Proposed Mill and Overlay Projects included Lor Ray Drive (Lee Blvd to Clare Drive), James Drive (Lor Ray Drive to Mary Lane), Haughton Ave (Howard Drive to Countryside), Roe Crest Drive (Lee Blvd to Commerce Drive) Sherwood Drive (Nottingham Drive to Cul de Sac), Spring Lake Park Parking Lot (2 East Lots) Basketball Courts at Walter S Farm, Forrest Heights and Langness Heights. The Pavement Maintenance Program (sealcoating) includes Benson park Trails (2.5 Miles), Spring Lake Park (2 west Lots .75 Miles), Center Street (1.1 Miles), Cross Street (.75 Miles) Lee Blvd and Hill (1.5 Miles), Belgrade (.85 Miles) and Carlson/Countryside/Howard/Lor Ray (3.5 Miles). The total mileage will be approximately 11 miles. City Administrator Harrenstein reported City staff would likely recommend overlay of North Ridge Drive in 2020.