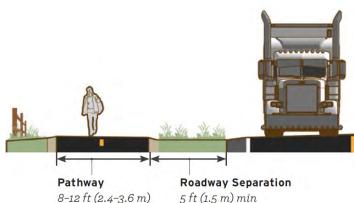

e drive lane in each direction, a center turn-lane, and a possible off-street multi-use path (Figure 21). An off-street trail would remove bicyclists from high traffic volumes and provide a higher quality pedestrian/bicycling experience. On-street facilities, such as those illustrated in Figure 22, were not supported in the public process and don't provide the same level of safety as the potential trail addition.

The reconstruction will also explore alternatives for access management changes to ensure mobility and safety along the corridor. Safety components of the project include replacement of deteriorating pavement exhibiting drainage issues and user hazards and improvements to access management. The mix of corridor users coupled with growing traffic numbers is a major safety concern



Figure 21. Section illustrating physically separated multiuse path option for future roadway reconstruction. *Source: Small Town and Rural Multimodal Networks; FHWA-HEP-17-204.* 



Figure 22. Section illustrating an on-street bike lane option for future roadway reconstruction. *Source: Small Town and Rural Multimodal Networks; FHWA-HEP-17-*204.

for the city, especially bicyclists utilizing road shoulders.

#### Access Consolidation

Many property owners were contacted to discuss the potential for closing/consolidating access to Commerce Drive from their properties. An initiative of this plan is to improve traffic function achieved through access consolidation in the eastern end of the corridor. Attachment 2 illustrates properties in which the owners agreed to consolidate and relocate a