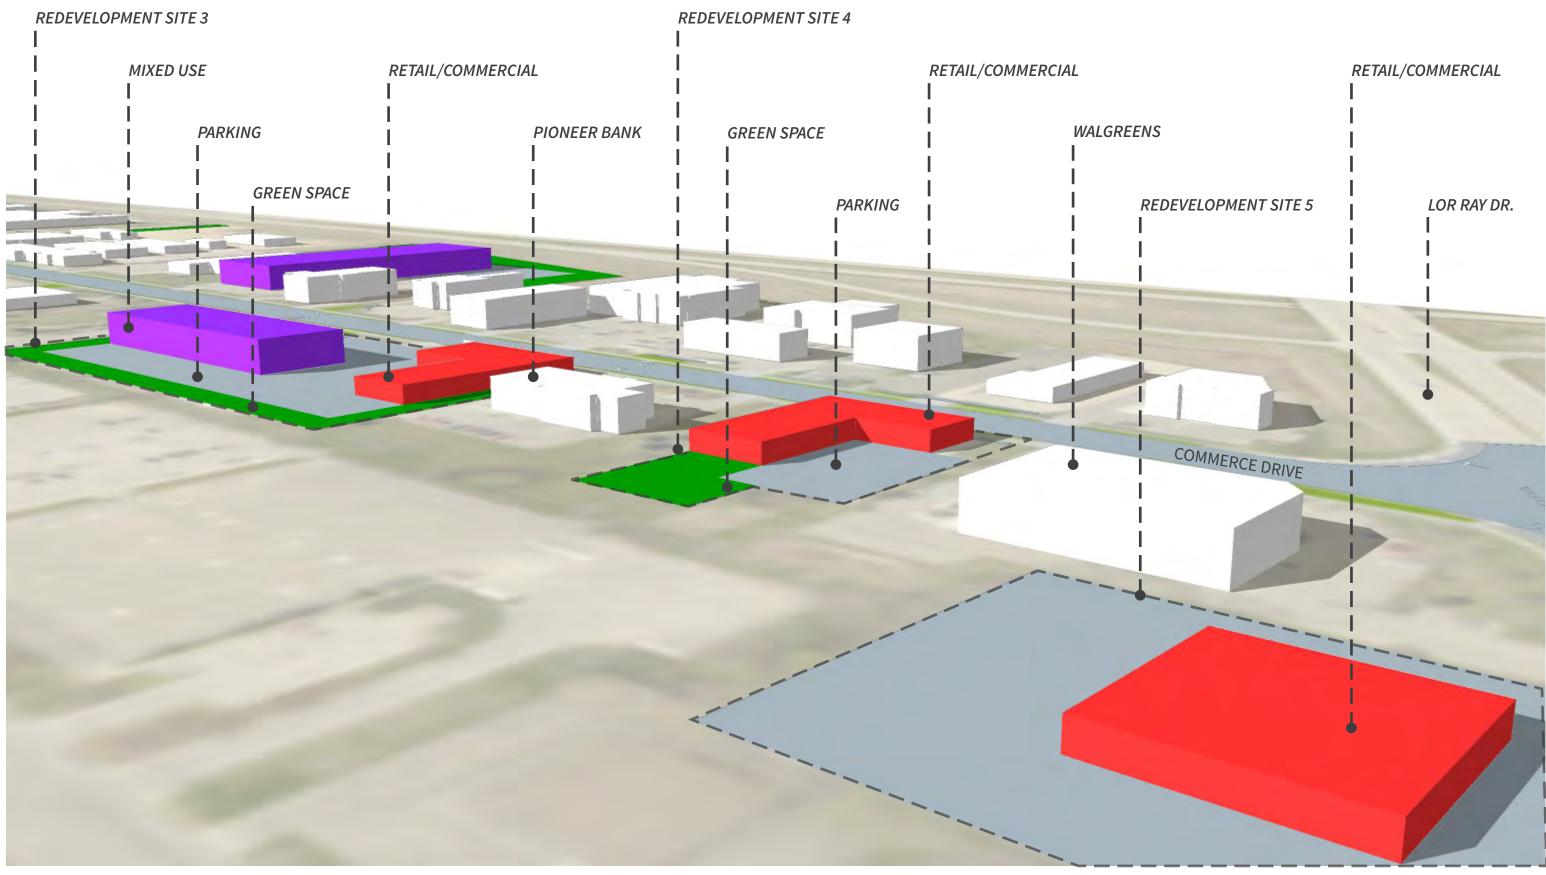

#### 2019 Street Improvement Update

Public Works Director Host presented a map that highlighted proposed sealcoat, mill and overlay, and special improvement projects. Special Improvement Projects include Benson Park Parking Lot, Commerce Drive and Tyler Avenue. Proposed Mill and Overlay Projects included Lor Ray Drive (Lee Blvd to Clare Drive), James Drive (Lor Ray Drive to Mary Lane), Haughton Ave (Howard Drive to Countryside), Roe Crest Drive (Lee Blvd to Commerce Drive) Sherwood Drive (Nottingham Drive to Cul de Sac), Spring Lake Park Parking Lot (2 East Lots) Basketball Courts at Walter S Farm, Forrest Heights and Langness Heights. The Pavement Maintenance Program (sealcoating) includes Benson park Trails (2.5 Miles), Spring Lake Park (2 west Lots .75 Miles), Center Street (1.1 Miles), Cross Street (.75 Miles) Lee Blvd and Hill (1.5 Miles), Belgrade (.85 Miles) and Carlson/Countryside/Howard/Lor Ray (3.5 Miles). The total mileage will be approximately 11 miles. City Administrator Harrenstein reported City staff would likely recommend overlay of North Ridge Drive in 2020.