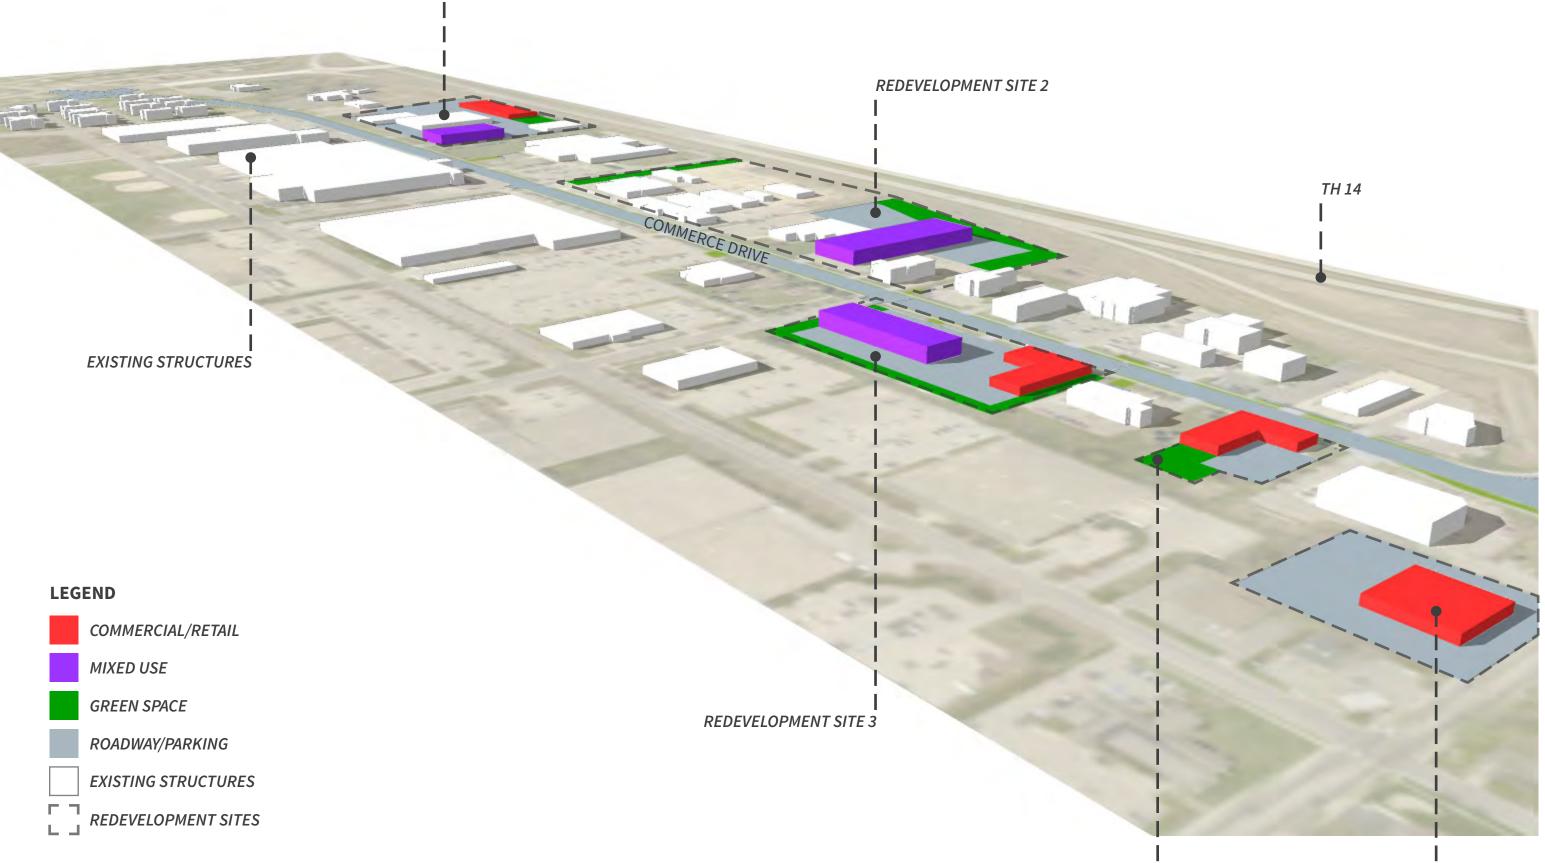

#### 2019 Street Improvement Update

Public Works Director Host presented a map that highlighted proposed sealcoat, mill and overlay, and special improvement projects. Special Improvement Projects include Benson Park Parking Lot, Commerce Drive and Tyler Avenue. Proposed Mill and Overlay Projects included Lor Ray Drive (Lee Blvd to Clare Drive), James Drive (Lor Ray Drive to Mary Lane), Haughton Ave (Howard Drive to Countryside), Roe Crest Drive (Lee Blvd to Commerce Drive) Sherwood Drive (Nottingham Drive to Cul de Sac), Spring Lake Park Parking Lot (2 East Lots) Basketball Courts at Walter S Farm, Forrest Heights and Langness Heights. The Pavement Maintenance Program (sealcoating) includes Benson park Trails (2.5 Miles), Spring Lake Park (2 west Lots .75 Miles), Center Street (1.1 Miles), Cross Street (.75 Miles) Lee Blvd and Hill (1.5 Miles), Belgrade (.85 Miles) and Carlson/Countryside/Howard/Lor Ray (3.5 Miles). The total mileage will be approximately 11 miles. City Administrator Harrenstein reported City staff would likely recommend overlay of North Ridge Drive in 2020.