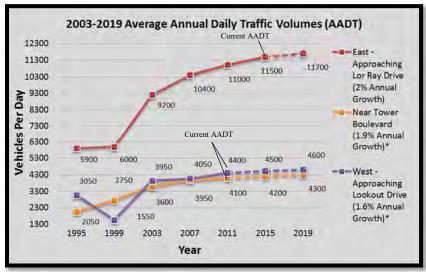

ian and bicycle considerations in Upper North Mankato.

4. Transit Routes

One route of the Mankato Area Transit System runs south along Lookout Drive and onto Commerce Drive then turns down Commerce Lane to James Drive and continues to Mankato. No bus stops are located on Commerce Drive, leaving the corridor underserved by transit.

5. Parking

No public parking or on-street parking exists on the corridor. However, properties are well served by large private parking lots, often shared by adjacent businesses, with ample space for patrons and employees to park.

- B. Future Traffic
  - 1. Traffic Growth

**Figure 20** illustrates average annual daily traffic (AADT) trends. AADT volumes have been collected on a four-year basis consistently since 1995 and have been increasing steadily. This



Figure 20. Average Annual Daily Traffic on Commerce Drive Forecasted to 2019.

\*No Data for 2015



Commerce Drive Area Development Plan

Figure 19 - Pedestrian and Bicycle Considerations



Real People. Real Solutions.

February 2019



growth is anticipated to continue. To provide some idea of anticipated growth in traffic volumes, annual growth rates were calculated beginning at 2003 and used to forecast for 2019. While data reaches back to 1995, various businesses located along the corridor in the late 1990's and the surrounding area experienced significant residential growth causing traffic volumes to spike. Taking this into consideration, trends post 2003 provide a more appropriate data set from which to forecast.

The MAPO 2045 LRTP provides existing and forecasted volumes only f