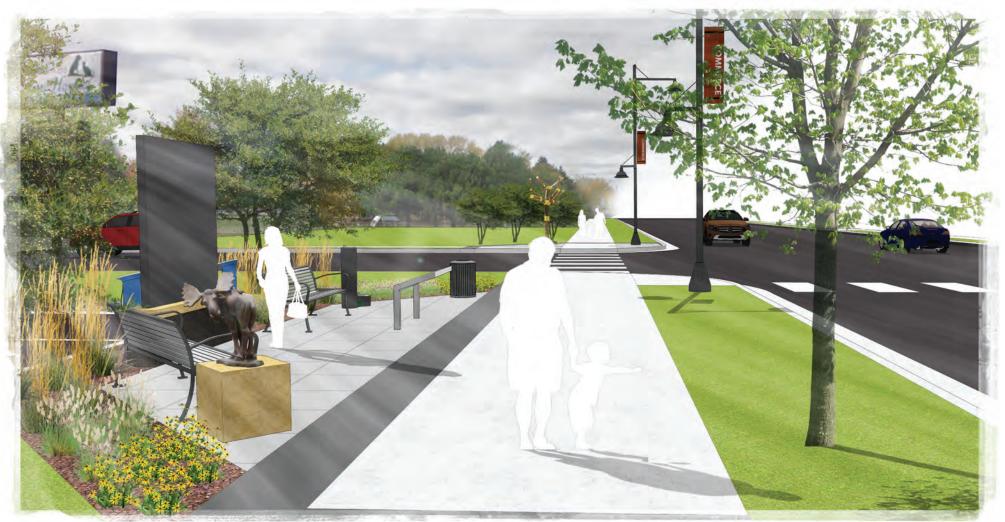

#### 2019 Street Improvement Update

Public Works Director Host presented a map that highlighted proposed sealcoat, mill and overlay, and special improvement projects. Special Improvement Projects include Benson Park Parking Lot, Commerce Drive and Tyler Avenue. Proposed Mill and Overlay Projects included Lor Ray Drive (Lee Blvd to Clare Drive), James Drive (Lor Ray Drive to Mary Lane), Haughton Ave (Howard Drive to Countryside), Roe Crest Drive (Lee Blvd to Commerce Drive) Sherwood Drive (Nottingham Drive to Cul de Sac), Spring Lake Park Parking Lot (2 East Lots) Basketball Courts at Walter S Farm, Forrest Heights and Langness Heights. The Pavement Maintenance Program (sealcoating) includes Benson park Trails (2.5 Miles), Spring Lake Park (2 west Lots .75 Miles), Center Street (1.1 Miles), Cross Street (.75 Miles) Lee Blvd and Hill (1.5 Miles), Belgrade (.85 Miles) and Carlson/Countryside/Howard/Lor Ray (3.5 Miles). The total mileage will be approximately 11 miles. City Administrator Harrenstein reported City staff would likely recommend overlay of North Ridge Drive in 2020.