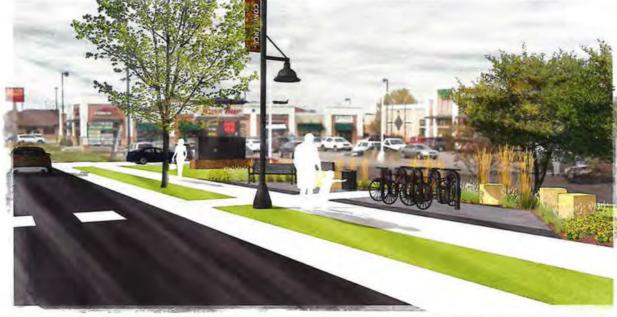

#### 2019 Street Improvement Update

Public Works Director Host presented a map that highlighted proposed sealcoat, mill and overlay, and special improvement projects. Special Improvement Projects include Benson Park Parking Lot, Commerce Drive and Tyler Avenue. Proposed Mill and Overlay Projects included Lor Ray Drive (Lee Blvd to Clare Drive), James Drive (Lor Ray Drive to Mary Lane), Haughton Ave (Howard Drive to Countryside), Roe Crest Drive (Lee Blvd to Commerce Drive) Sherwood Drive (Nottingham Drive to Cul de Sac), Spring Lake Park Parking Lot (2 East Lots) Basketball Courts at Walter S Farm, Forrest Heights and Langness Heights. The Pavement Maintenance Program (sealcoating) includes Benson park Trails (2.5 Miles), Spring Lake Park (2 west Lots .75 Miles), Center Street (1.1 Miles), Cross Street (.75 Miles) Lee Blvd and Hill (1.5 Miles), Belgrade (.85 Miles) and Carlson/Countryside/Howard/Lor Ray (3.5 Miles). The total mileage will be approximately 11 miles. City Administrator Harrenstein reported City staff would likely recommend overlay of North Ridge Drive in 2020.