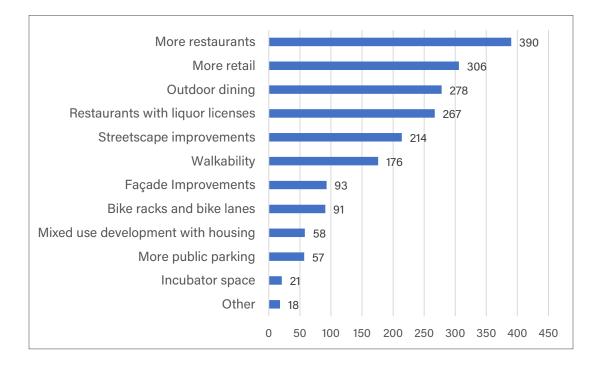

in street to aid crossing and soften hardscape.
- Pedestrian walkways, seating areas and greenspace.
- Improved building facades.
- Roundabout at lookout and commerce.
- Improve traffic flow with a raised median.
- Better wayfinding and business signage.
- Eliminate access points to businesses for easier ingress/egress to each business.
- Create turn lanes for ease of access to businesses.
- Establish an Identity for Commerce Drive.
- Develop area as a destination and incorporate Caswell Park.
- Business retention.
- Tax deferment/ breaks for businesses in the area to promote growth.
- Outdoor greenspace/open space/ public seating area.
- More appealing boulevards with street lamps, greenery, benches, etc.

### What would you like to see happen in the Commerce Drive commercial corridors?



## Which of the following BEST characterizes your primary interest(s) on Commerce Drive?



Please provide the zip code of your primary residence. (583 Responses)



## Age (609 Responses)



Gender (602 Responses)



12





## Annual Household Income (583 Responses)





**Commerce Drive Area Development Plan** 

Plan Review Meetings

November 26 & 30, 2018

&

BOLTON & MENK

Real People. Real Solutions.

December 10 & 12, 2018

## 6:00 P.M. to 7:00 P.M.

North Mankato Fire Station #2 Howard Drive, North Mankato

# **Summary of Meetings**

### Purpose:

The purpose of the Commerce Drive Area Development Plan Review Meetings was to provide the community and stakeholders an opportunity to:

- Provide feedback on initiatives identified in the plan
- Engage with others interested in achiev