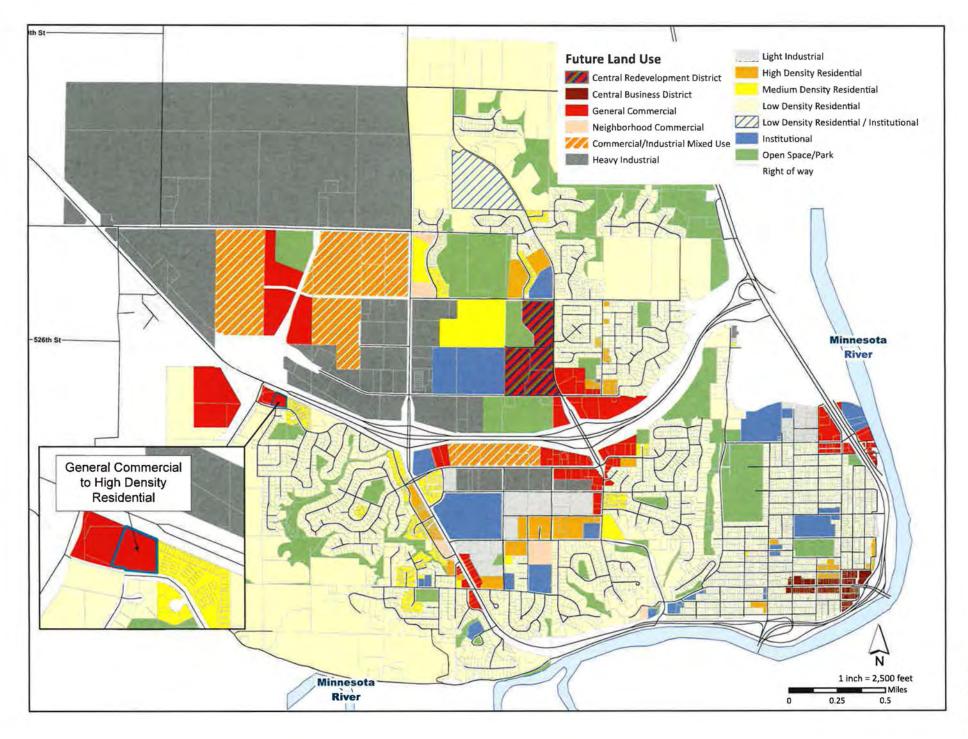

tion would be the R-3, Limited Multiple Dwelling District and the R-4, Multiple Dwelling District.

The purpose of the land use amendment is to utilize the property for the future construction of townhomes by local developer Adam Huiras.

This amendment will be considered by the North Mankato Planning Commission on Thursday, February 14, 2019 and by the City Council on Tuesday, February 19, 2019. Both meetings begin at 7:00 p.m. in the Municipal Building Council Chambers located at 1001 Belgrade Avenue. As an area property owner, you have the opportunity to comment on the request. You may send written comments to my attention by February 14, 2019 or attend either or both meetings.

Sincerely,

THE CITY OF NORTH MANKATO

mite Fiel

Mike Fischer Community Development Director

Encls.









EXHIBIT B

Darren & Jennifer Blue 2371 Abbywood Lane North Mankato, MN 56003

Jeremy A. & Ashley M. Clifton 2375 Abbywood Lane North Mankato, MN 56003

Gregory A. & Laurie J. Cottingham 2358 Abbywood Lane North Mankato, MN 56003

Steven & Nicole Slechta 2350 Abbywood Lane North Mankato, MN 56003

John D. & Jennifer B. Shain 11 Camden Court North Mankato, MN 56003

Elizabeth M. Levine & Kristina M. Bittner 2339 Abbywood Lane North Mankato, MN 56003

Thomas D. & Tammy B. Rossow 18 Camden Court North Mankato, MN 56003

Jeffrey A. & Jodi A. Egeland 2331 Abbywood Lane North Mankato, MN 56003

David H. & Sally S. Trask 38 Otter Court North Mankato, MN 56003

Jack C. & Sarah B. Christensen 2322 Abbywood Lane North Mankato, MN 56003 Alissa L. Nagelhout-Brekke & Nathan L. Brekke 2367 Abbywood Lan