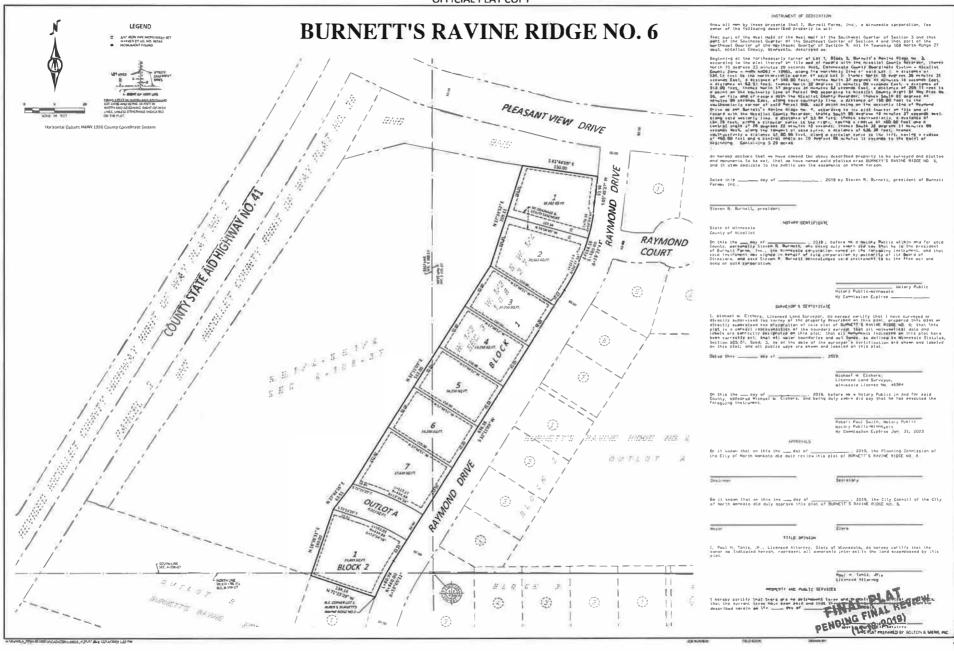

f the preliminary & final plat of Burnett's Ravine Ridge No. 6 subject to successful annexation.





#### Legend

City Limits

Medians

Roadways

Parcels (6-7-2018)

Lakes & Ponds

Minnesota River
Nman\_cty19\_3inch.sid

Red: Band\_1

Green; Band\_2

Blue: Band\_3

Map Name



Disclaimer:

This drawing is neither a legally recorded map nor a survey and is not intended to be used as one. This drawing is a compilation of records, information, and data located in various city, county, and state offices, and other sources affecting the area shown, and is to be used for reference purposes only. The City of North Mankato is not responsible for any inaccuracies herein contained.



Real People. Real Solutions.

0 527 Feet © Bolton & Menk, Inc - Web GIS 11/27/2019 11:34 AM



XHIBIT

 $\Box$ 





## **CITY OF NORTH MANKATO**

## REQUEST FOR COUNCIL ACTION



| Agenda Item: 11D Departmen                                                                                                                                                                                      | it: Community Dev. Council Meeting Date: 12/16/19                                                                                                                                                                                                                |
|-----------------------------------------------------------------------------------------------------------------------------------------------------------------------------------------------------------------|-----------------------------------------------------