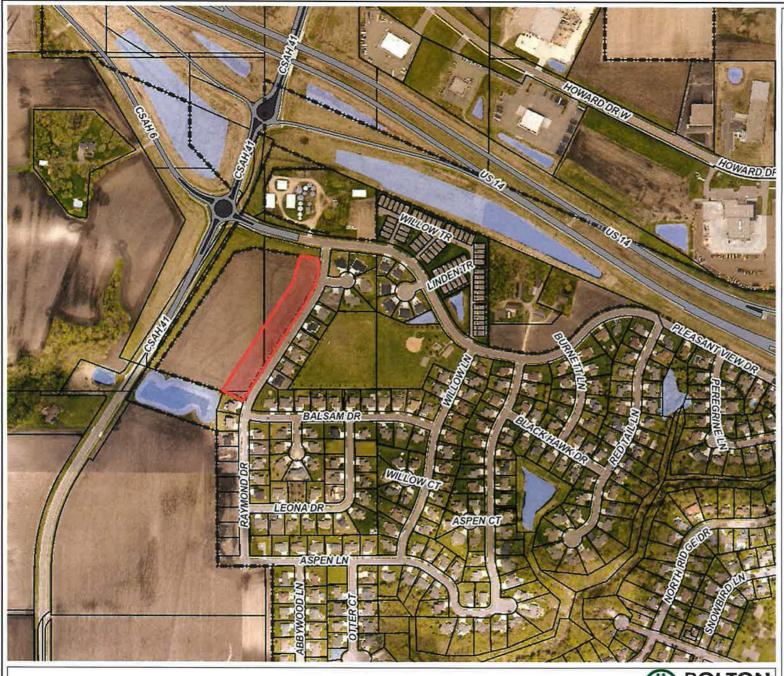

e final plat is shown on Exhibit C.

It is the intent of the applicant to zone the 2.38 acres of land as R-1, One-Family Dwelling. According to the City Code, the minimum lot size for R-1 lots is a follows:

Lot width – 90 feet Lot depth – 100 feet Lot area – 9,000 sq. ft.

All proposed lots exceed the minimum lot size requirements.

As part of the construction of Raymond Drive, individual water/sewer services were made available to the proposed 8 lots within Burnett's Ravine Ridge No. 6. To accommodate water and sewer needs for future area residential development, a 30 foot wide drainage and utility easement is shown between Lots 1 and 2 of Block 1.

RECOMMENDATION
Staff recommends approval of the preliminary & final plat of Burnett's Ravine Ridge No. 6 subject to successful annexation.





#### Legend

City Limits

Medians

Roadways

Parcels (6-7-2018)

Lakes & Ponds

Minnesota River
Nman\_cty19\_3inch.sid

Red: Band\_1

Green; Band\_2

Blue: Band\_3

Map Name



Disclaimer:

This drawing is neither a legally recorded map nor a survey and is not intended to be used as one. This drawing is a compilation of records, information, and data located in various city, county, and state offices, and other sources affecting the area shown, and is to be used for reference purposes only. The City of North Mankato is not responsible for any inaccuracies herein contained.



Real People. Real Solutions.

0 527 Feet © Bolton & Menk, Inc - Web GIS 11/27/2019 11:34 AM



XHIBIT

 $\Box$ 





## **CITY OF NORTH MANKATO**

## REQUEST FOR COUNCIL ACTION



| Agenda Item: 11D Departmen