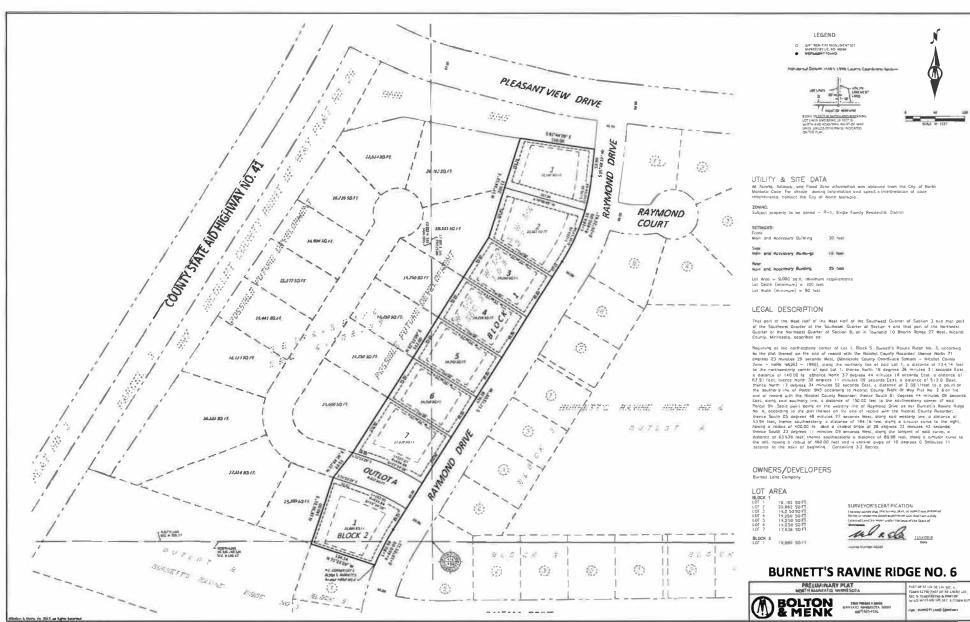

of the preliminary & final plat of Burnett's Ravine Ridge No. 6 subject to successful annexation.





#### Legend

City Limits

Medians

Roadways

Parcels (6-7-2018)

Lakes & Ponds

Minnesota River
Nman\_cty19\_3inch.sid

Red: Band\_1

Green; Band\_2

Blue: Band\_3

Map Name



Disclaimer:

This drawing is neither a legally recorded map nor a survey and is not intended to be used as one. This drawing is a compilation of records, information, and data located in various city, county, and state offices, and other sources affecting the area shown, and is to be used for reference purposes only. The City of North Mankato is not responsible for any inaccuracies herein contained.



Real People. Real Solutions.

0 527 Feet © Bolton & Menk, Inc - Web GIS 11/27/2019 11:34 AM



XHIBIT

 $\Box$ 





## **CITY OF NORTH MANKATO**

## REQUEST FOR COUNCIL ACTION



| Agenda Item: 11D Departmen                                                                                                                                                                                      | it: Community Dev. Council Meeting Date: 12/16/19                                                                                                                                                                                                                |
|-----------------------------------------------------------------------------------------------------------------------------------------------------------------------------------------------------------------|---------------------------------------------------