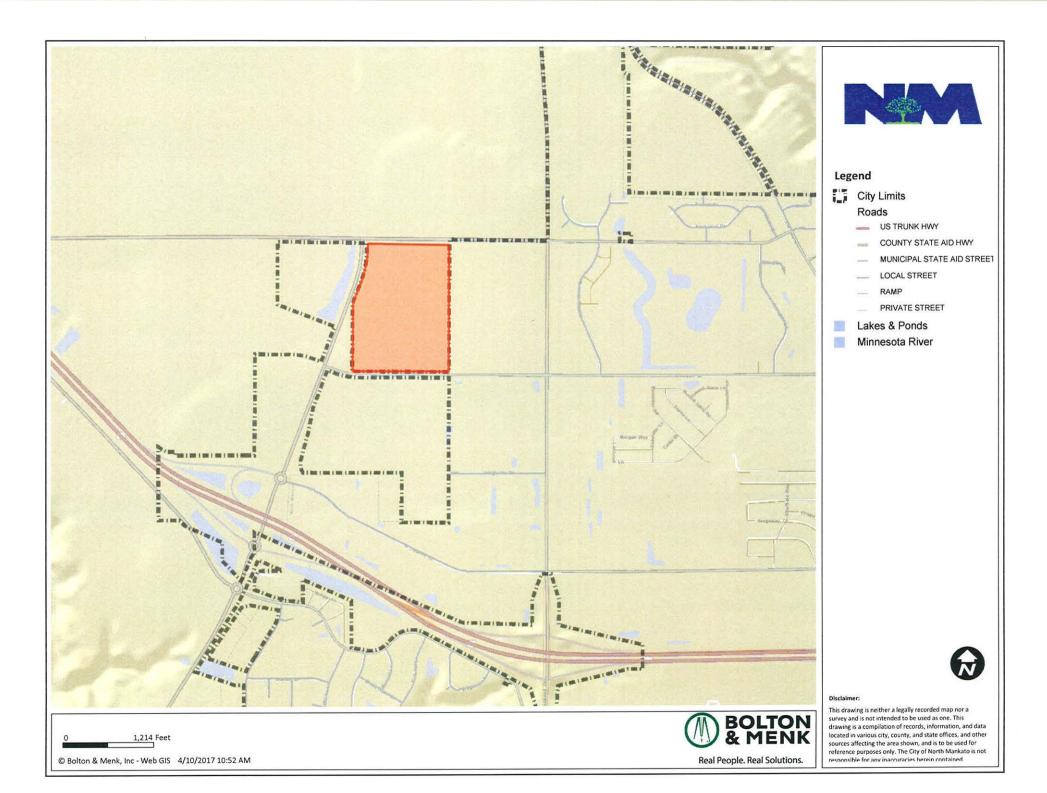

#### **Business Items**

Consider V-1-17, 2040 Commerce Drive. Administrator Harrenstein indicated the Planning Commission did not approve the variance. Attorney Kennedy stated the Council must deny the variance with a vote or the variance will by default be approved. He reported the Planning Commission had requested the City staff return with City Code changes to address the variance request. Council Member Freyberg confirmed the applicant was aware of the denial. Council Member Norland moved, seconded by Council Member Steiner to Deny V-1-17, 2040 Commerce Drive. Vote on the motion: Whitlock, Steiner, Norland, Freyberg and Dehen aye; no nays. Motion carried.

Consider Developer Agreement for Privately Financed Improvements Trail's West Estates. City Administrator Harrenstein indicated this is an agreement between the City of North Mankato and United Assets Development Corporation for the development of approximately 9 acres north of Timm Road. The development would consist of between 28 and 30 homes and would be privately financed. United Assets Development Corporation will submit funds for public improvement to the City and the process by which the improvements become public assets are outlined in the agreement. Council Member Freyberg moved, seconded by Council Member Norland to Approve the Developer Agreement for Privately Financed Improvements Trail's West Estates. Vote on the motion: Whitlock, Steiner, Norland, Freyberg and Dehen aye; no nays. Motion carried.