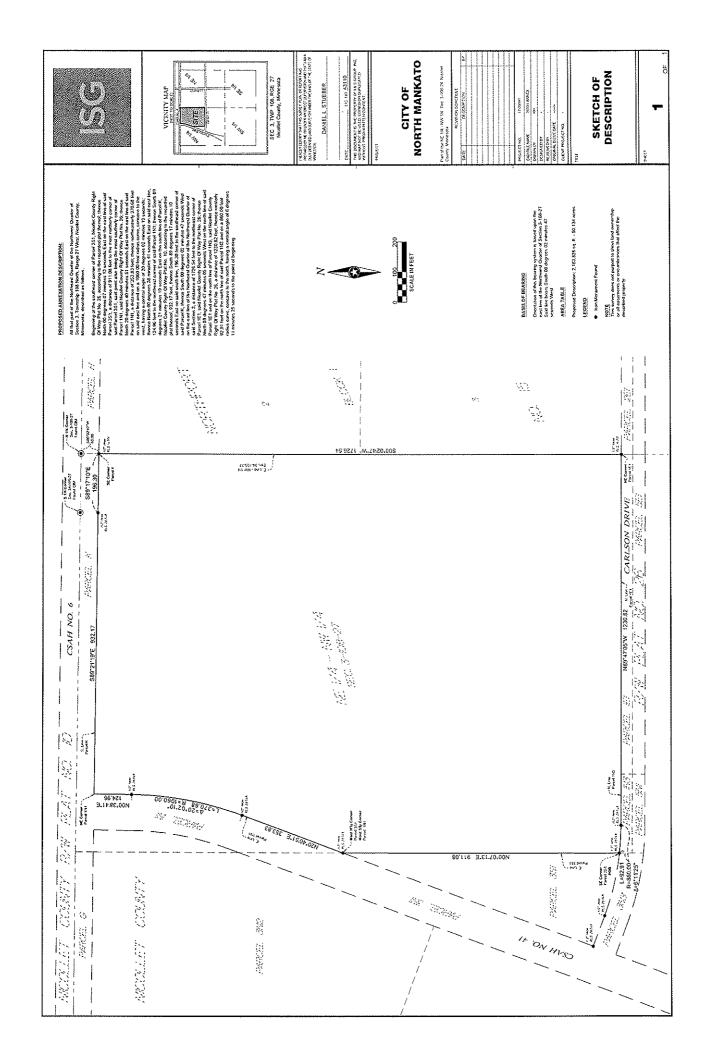

#### **Business Items**

Consider V-1-17, 2040 Commerce Drive. Administrator Harrenstein indicated the Planning Commission did not approve the variance. Attorney Kennedy stated the Council must deny the variance with a vote or the variance will by default be approved. He reported the Planning Commission had requested the City staff return with City Code changes to address the variance request. Council Member Freyberg confirmed the applicant was aware of the denial. Council Member Norland moved, seconded by Council Member Steiner to Deny V-1-17, 2040 Commerce Drive. Vote on the motion: Whitlock, Steiner, Norland, Freyberg and Dehen aye; no nays. Motion carried.

Consider Developer Agreement for Privately Financed Improvements Trail's West Estates. City Administrator Harrenstein indicated this is an agreement between the City of North Mankato and United Assets Development Corporation for the development of approximately 9 acres north of Timm Road. The development would consist of between 28 and 30 homes and would be privately financed. United Assets Development Corporation will submit funds for public improvement to the City and the process by which the improvements become public assets are outlined in the agreement. Council Member Freyberg moved, seconded by Council Member Norland to Approve the Developer Agreement for Privately Financed Improvements Trail's West Estates. Vote on the motion: Whitlock, Steiner, Norland, Freyberg and Dehen aye; no nays. Motion carried.