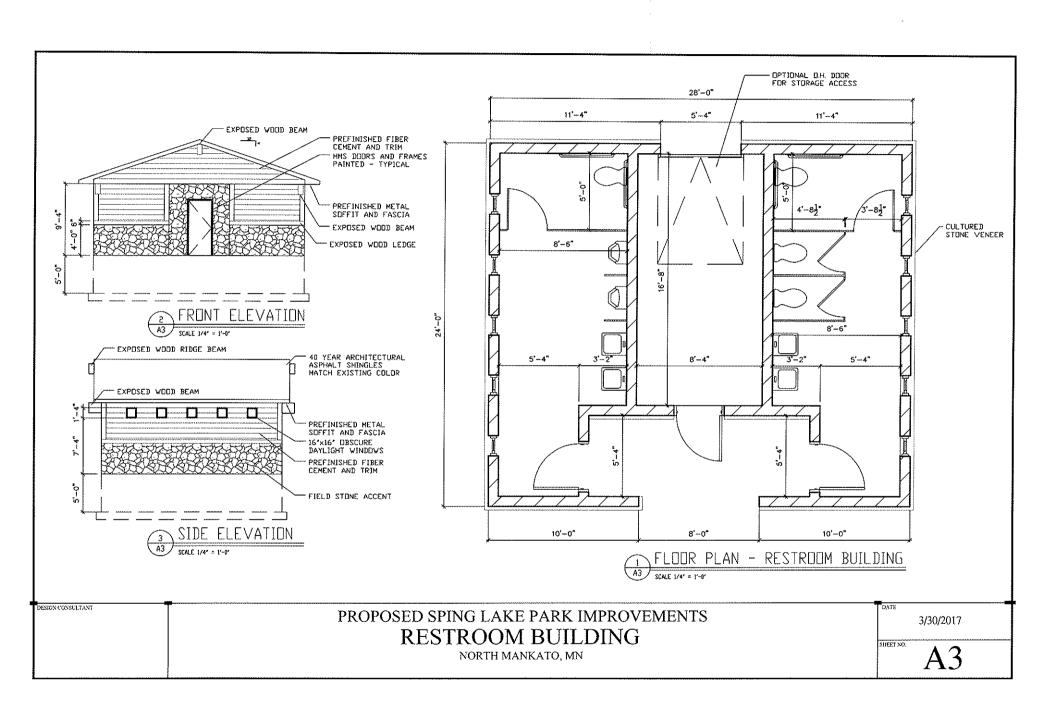

|
| 6. Windows                                   | \$4,000   |
| 7. Doors and Frames                          | \$6,500   |
| 8. Stone Accent                              | \$8,500   |
| 9. Siding                                    | \$2,500   |
| 10. Wood Ceiling                             | \$2,500   |
| 11. Paint                                    | \$3,000   |
| 12. Toilet Partitions and Accessories        | \$4,500   |
| 13. Plumbing, Heating & Electrical           | \$20,000  |
| Construction Total                           | \$94,100  |
| General Contractor overhead and profit 10%   | \$9,410   |
| Design Fees 7%                               | \$6,587   |
| Total Budget                                 | \$110,097 |
|                                              |           |









| Agenda Item # 10A                        | Department: Administration | Council Meeting Date: 4/03/17                            |
|------------------------------------------|----------------------------|----------------------------------------------------------|
| TITLE OF ISSUE: Review KTV Annua         | al Report.                 |                                                          |
|                                          |                            |                                                          |
| BACKGROUND AND SUPPLEMENT Annual Report. | 'AL INFORMATION: Attached  | l for your review please find the KTV                    |
|                                          |                            |