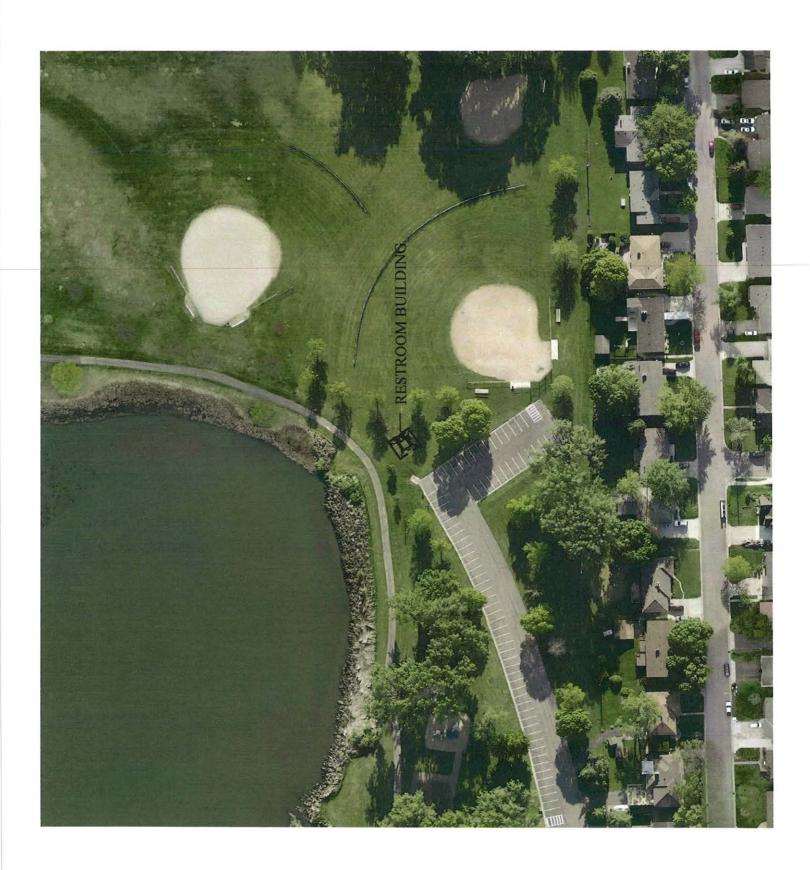

Restrooms

# CITY OF NORTH MANKATO LOCATION MAP SPRING LAKE PARK

APRIL, 2006

FIGURE NO. 1

1001 Belgrade Ave., PO Box 2055 North Mankato, MN 56003 507-625-4141 Fax: 507-625-4252 www.northmankato.com

| For Office Use Only |             |
|---------------------|-------------|
| APP                 | ROVED       |
| D                   | ENIED       |
| ☐ PARK USE          | ☐ AUDIO USE |