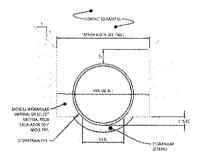

Receive Spring Lake Park Swim Facility Assessment and Authorize the City Administrator to Execute a Contract with USAquatics to Complete Design Documents. City Administrator Harrenstein introduced Tom Schaffer from USAquatics and reminded the Council that they had authorized an assessment of the facility and a review of needed improvements to enhance water quality. Mr. Tom Schaffer from USAquatics presented the report. He stated the assessment revealed that the liner in the pond is original and no longer holds water. The sand in the pond is small course gravel which is harsh on bathers' feet, and the concrete diving well is in poor shape with the concrete failing. The water is filtered through the bottom of the pond, and it has deteriorated with a lot of leaking. The filtration system is undersized for the facility with an estimated turnover rate of 19-20 hours while swimming code requires a maximum turnover rate of 6 hours. Mr. Schaffer reviewed recommendations for the filter and the pump that controls the chemicals. The presentation included amenity recommendations; slides, zip lines, aqua climb walls, shade and concession areas. Administrator Harrenstein stated the current swim pond which was constructed in the 1960s had served the City of North Mankato residents very well. He stated the quoted costs are mainly structural and mechanical with approximately \$600,000 of the projected cost amenities; although this does not include the bathhouse. The City received a \$50,000 grant from the Mankato Foundation to assist with the development of a concession and bathhouse facility in the Spring Lake Facility to accommodate swimmers in the summer and hockey players in the winter. Administrator Harrenstein estimated the cost of the bathhouse at \$250,000 to \$350,000. He stated while the Council could consider rehabilitating the pond they could also focus on a newer amenity, but if the pond is not improved, it can not operate beyond this year. Council Member Steiner stated the pond was beautiful and a classic that was utilized by the public and needs to be improved. Council Member Whitlock stated he was in favor of the improvements. Administrator Harrenstein reminded the Council they were not allocating funds they were only authorizing design documents. Mayor Dehen asked Mr. Schaffer for a time frame. Mr. Schaffer stated construction could start after Labor Day. Mayor Dehen asked if the amenities could be added later. Mr. Schaffer stated that was certainly a possibility with the installation of the infrastructure and then later installing the amenities. Attorney Kennedy asked if the improvements would enhance revenue. Administrator Harrenstein indicated increased capacity would increase revenue, but he believed the Council viewed the pond as a public service. Council Member Freyberg requested Administrator Harrenstein value the swim facility and the Caswell Park Indoor Recreation Center that has been discussed. Administrator Harrenstein stated he had not compared the two, but it would be difficult to deny the swim facility which serves all economic strata. Council Member Freyberg stated both could be eligible for Sales Tax funding. Administrator Harrenstein indicated they would both qualify and the City could issue abatement bonds to obligate future sales tax. Council Member Freyberg asked if the City could make both projects work. Administrator Harrenstein indicated that both could fit into the scheduled borrowing. The first project fits within the regular debt service levy and would not materially affect the debt service levy. The second project would require the use of sales tax funds and that funding is more complex and may require refunding existing debt which could be less than wise. Council Member Norland moved, seconded by Council Member Steiner to Authorize the City Administrator to Execute a Contract with USAquatics to Complete Design Documents. Vote on the motion: Norland, Freyberg, Whitlock, Steiner and Dehen ave; no nays. Motion carried.