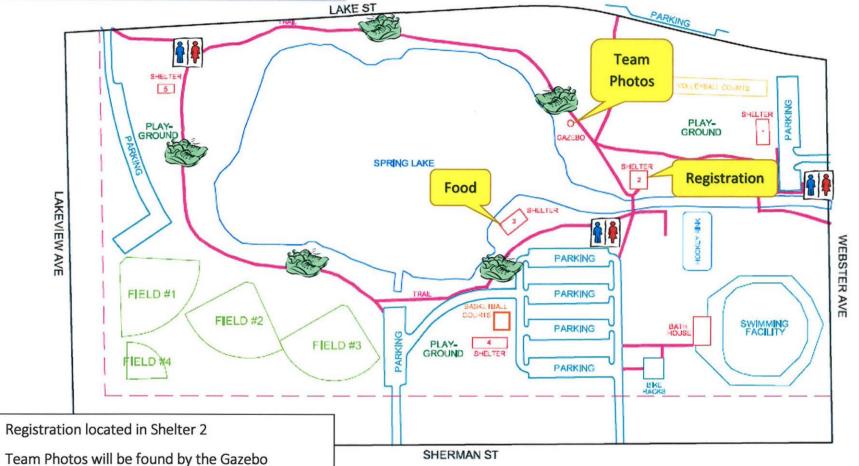

|                                                                                                        | Date                                                                             |                                          |
| Caswell Sports Director                                                                                                                                                        |                                                                                                        | Date                                                                             |                                          |









Restrooms





# BOLTON & MENK, INC. Consulting Engineers & Surveyors

MANKATO, MN FAIRMONT, MN SLEEPY EYE, MN WILLMAR, MN BURNSVILLE, MN CHASKA, MN AMES, IA



# CITY OF NORTH MANKATO LOCATION MAP SPRING LAKE PARK

APRIL, 2006

FIGURE NO. 1



1001 Belgrade Ave., PO Box 2055 North Mankato, MN 56003 507-625-4141 Fax: 507-625-4252 www.northmankato.com

| For Office Use Only |             |
|---------------------|-------------|
| APP                 | ROVED       |
| D                   | ENIED       |
| ☐ PARK USE          | ☐ AUDIO USE |

# **Application For**

## PARADE PERMIT

# REQUIRED INFORMATION:

- Application for Parade Permit
- Map of Parade Route
- \$35 Application Fee

Thirty (30) days inadvance of the parade date.

| Name of Applicant