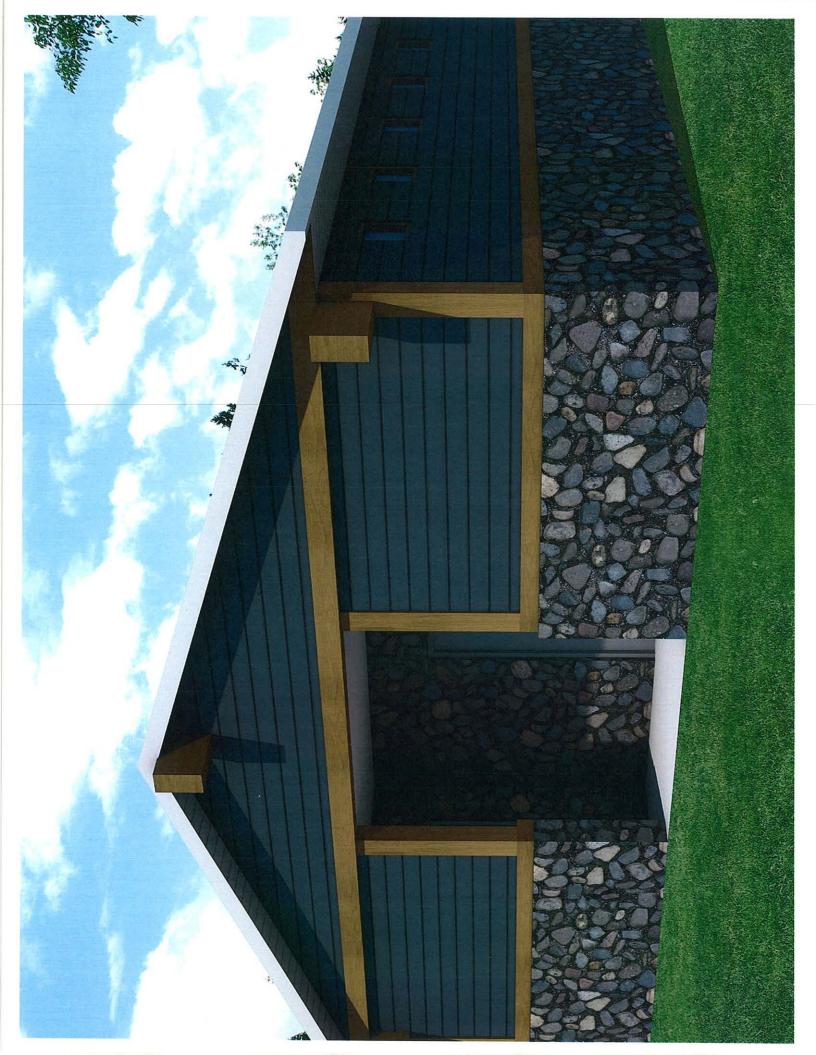

0   |
| 6. Windows                                   | \$4,000   |
| 7. Doors and Frames                          | \$6,500   |
| 8. Stone Accent                              | \$8,500   |
| 9. Siding                                    | \$2,500   |
| 10. Wood Ceiling                             | \$2,500   |
| 11. Paint                                    | \$3,000   |
| 12. Toilet Partitions and Accessories        | \$4,500   |
| 13. Plumbing, Heating & Electrical           | \$20,000  |
| Construction Total                           | \$94,100  |
| General Contractor overhead and profit 10%   | \$9,410   |
| Design Fees 7%                               | \$6,587   |
| Total Budget                                 | \$110,097 |
|                                              |           |









| Agenda Item # 10A                        | Department: Administration | Council Meeting Date: 4/03/17                            |
|------------------------------------------|----------------------------|----------------------------------------------------------|
| TITLE OF ISSUE: Review KTV Annua         | al Report.                 |                                                          |
|                                          |                            |                                                          |
| BACKGROUND AND SUPPLEMENT Annual Report. | 'AL INFORMATION: Attached  | l for your review please find the KTV                    |
|                                          |                            |