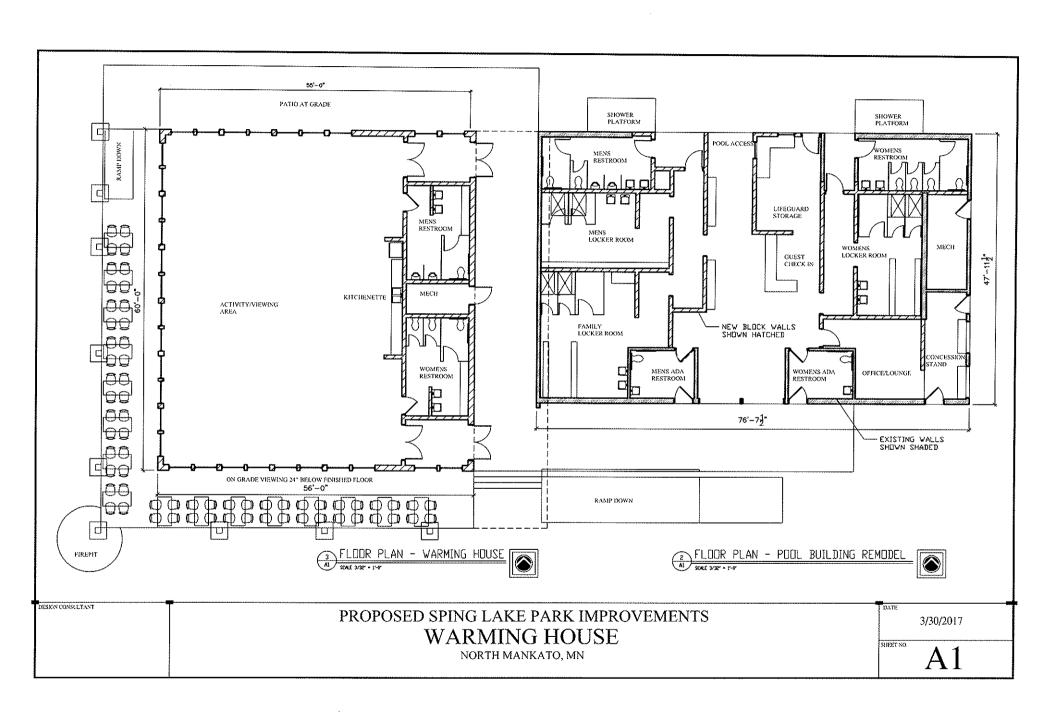

Receive Spring Lake Park Swim Facility Assessment and Authorize the City Administrator to Execute a Contract with USAquatics to Complete Design Documents. City Administrator Harrenstein introduced Tom Schaffer from USAquatics and reminded the Council that they had authorized an assessment of the facility and a review of needed improvements to enhance water quality. Mr. Tom Schaffer from USAquatics presented the report. He stated the assessment revealed that the liner in the pond is original and no longer holds water. The sand in the pond is small course gravel which is harsh on bathers' feet, and the concrete diving well is in poor shape with the concrete failing. The water is filtered through the bottom of the pond, and it has deteriorated with a lot of leaking. The filtration system is undersized for the facility with an estimated turnover rate of 19-20 hours while swimming code requires a maximum turnover rate of 6 hours. Mr. Schaffer reviewed recommendations for the filter and the pump that controls the chemicals. The presentation included amenity recommendations; slides, zip lines, aqua climb walls, shade and concession areas. Administrator Harrenstein stated the current swim pond which was constructed in the 1960s had served the City of North Mankato residents very well. He stated the quoted costs are mainly structural and mechanical with approximately \$600,000 of the projected cost amenities; although this does not include the bathhouse. The City received a \$50,000 grant from the Mankato Foundation to assist with the development of a concession and bathhouse facility in the Spring Lake Facility to accommodate swimmers in the summer and hockey players in the winter. Administrator Harrenstein estimated the cost of the bathhouse at \$250,000 to \$350,000. He stated while the Council could consider rehabilitating the pond they could also focus on a newer amenity, but if the pond is not improved, it can not operate beyond this year. Council Member Steiner stated the pond was beautiful and a classic that was utilized by the public and needs to be improved. Council Member Whitlock stated he was in favor of the improvements. Administrator Harrenstein reminded the Council they were not allocating funds they were only authorizing design documents. Mayor Dehen asked Mr. Schaffer for a time frame. Mr. Schaffer stated construction could start after Labor Day. Mayor Dehen asked if the amenities could be added later. Mr. Schaffer stated that was certainly a possibility with the installation of the infrastructure and then later installing the amenities. Attorney Kennedy asked if the improvements would enhance revenue. Administrator Harrenstein indicated increased capacity would increase revenue, but he believed the Council viewed the pond as a public service. Council Member Freyberg requested Administrator Harrenstein value the swim facility and the Caswell Park Indoor Recreation Center that has been discussed. Administrator Harrenstein stated he had not compared the two, but it would be difficult to deny the swim facility which serves all economic strata. Council Member Freyberg stated both could be eligible for Sales Tax funding. Administrator Harrenstein indicated they would both qualify and the City could issue abatement bonds to obligate future sales tax. Council Member Freyberg asked if the City could make both projects work. Administrator Harrenstein indicated that both could fit into the scheduled borrowing. The first project fits within the regular debt service levy and would not materially affect the debt service levy. The second project would require the use of sales tax funds and that funding is more complex and may require refunding existing debt which could be less than wise. Council Member Norland moved, seconded by Council Member Steiner to Authorize the City Administrator to Execute a Contract with USAquatics to Complete Design Documents. Vote on the motion: Norland, Freyberg, Whitlock, Steiner and Dehen ave; no nays. Motion carried.