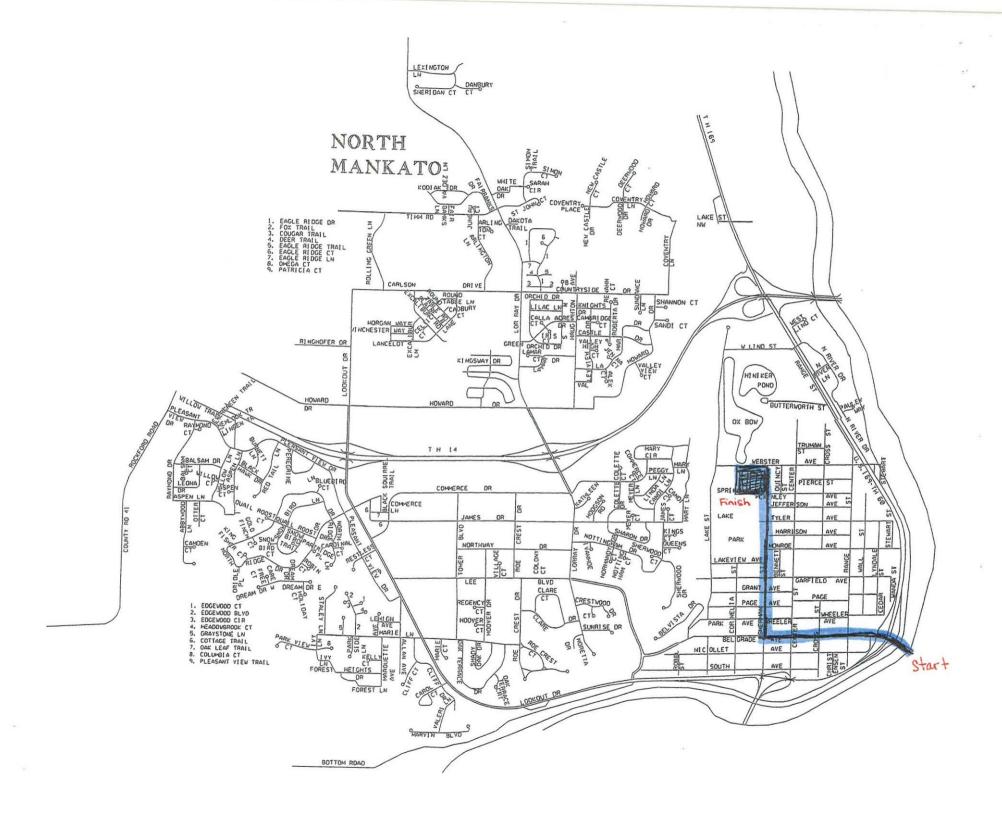

11-13%0D%0Ahttp%3A//www.mapmyride.com/events/279090/)

RESULTS

Kodiak Dr
St John Ch
Sairouth St John Ch
Sairouth St John Ch
Canison Dr
Canison Dr
Canison Dr
Countryside
Round

Turkey 5K Fun Run/ Food Drive