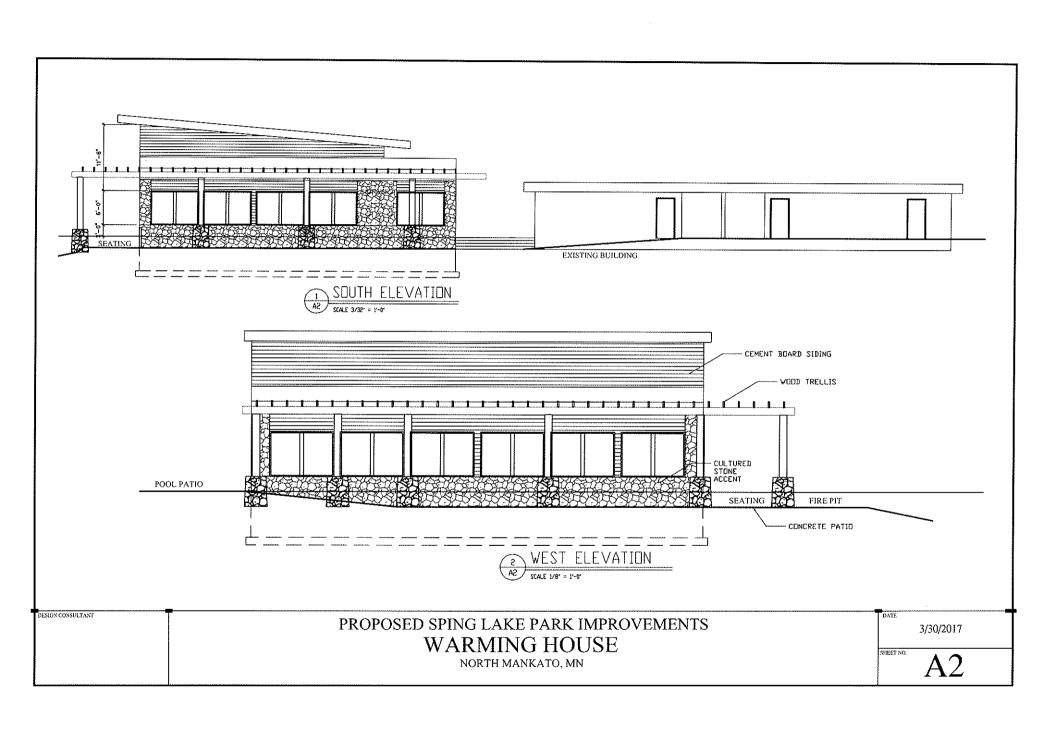

Receive Spring Lake Park Swim Facility Assessment and Authorize the City Administrator to Execute a Contract with USAquatics to Complete Design Documents. City Administrator Harrenstein introduced Tom Schaffer from USAquatics and reminded the Council that they had authorized an assessment of the facility and a review of needed improvements to enhance water quality. Mr. Tom Schaffer from USAquatics presented the report. He stated the assessment revealed that the liner in the pond is original and no longer holds water. The sand in the pond is small course gravel which is harsh on bathers' feet, and the concrete diving well is in poor shape with the concrete failing. The water is filtered through the bottom of the pond, and it has deteriorated with a lot of leaking. The filtration system is undersized for the facility with an estimated turnover rate of 19-20 hours while swimming code requires a maximum turnover rate of 6 hours. Mr. Schaffer reviewed recommendations for the filter and the pump that controls the chemicals. The presentation included amenity recommendations; slides, zip lines, aqua climb walls, shade and concession areas. Administrator Harrenstein stated the current swim pond which was constructed in the 1960s had served the City of North Mankato residents very well. He stated the quoted costs are mainly structural and mechanical with approximately \$600,000 of the projected cost amenities; although this does not include the bathhouse. The City received a \$50,000 grant from the Mankato Foundation to assist with the development of a concession and bathhouse facility in the Spring Lake Facility to accommodate swimmers in the summer and hockey players in the winter. Administrator Harrenstein estimated the cost of the bathhouse at \$250,000 to \$350,000. He stated while the Council could consider rehabilitating the pond they could also focus on a newer amenity, but if the pond is not improved, it can not operate beyond this year. Council Member Steiner stated the pond was beautiful and a classic that was utilized by the public and needs to be improved. Council Member Whitlock stated he was in favor of the improvements. Administrator Harrenstein reminded the Council they were not allocating funds they were only authorizing design documents. Mayor Dehen asked Mr. Schaffer for a time frame. Mr. Schaffer stated construction could start after Labor Day. Mayor Dehen asked if the amenities could be added later. Mr. Schaffer stated that was certainly a possibility with the installation of the infrastructure and then later installing the amenities. Attorney Kennedy asked if the improvements would enhance revenue. Administrator Harrenstein indicated increased capacity would increase revenue, but he believed the Council viewed the pond as a public service. Council Member Freyberg requested Administrator Harrenstein value the swim facility and the Caswell Park Indoor Recreation Center that has been discussed. Administrator Harrenstein stated he had not compared the two, but it would be difficult to deny the swim facility which serves all economic strata. Council Member Freyberg stated both could be eligible for Sales Tax funding. Administrator Harrenstein indicated they would both qualify and the City could issue abatement bonds to obligate future sales tax. Council Member Freyberg asked if the City could make both projects work. Administrator Harrenstein indicated that both could fit into the scheduled borrowing. The first project fits within the regular debt service levy and would not materially affect the debt service levy. The second project would require the use of sales tax funds and that funding is more complex and may require refunding existing debt which could be less than wise. Council Member Norland moved, seconded by Council Member Steiner to Authorize the City Administrator to Execute a Contract with USAquatics to Complete Design Documents. Vote on the motion: Norland, Freyberg, Whitlock, Steiner and Dehen ave; no nays. Motion carried.