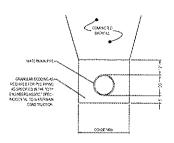

# CITY OF NORTH MANKATO LOCATION MAP SPRING LAKE PARK

APRIL, 2006

FIGURE NO. 1

1001 Belgrade Ave., PO Box 2055 North Mankato, MN 56003 507-625-4141 Fax: 507-625-4252 www.northmankato.com

| For Office Use Only |             |
|---------------------|-------------|
| APP                 | ROVED       |
| D                   | ENIED       |
| ☐ PARK USE          | ☐ AUDIO USE |