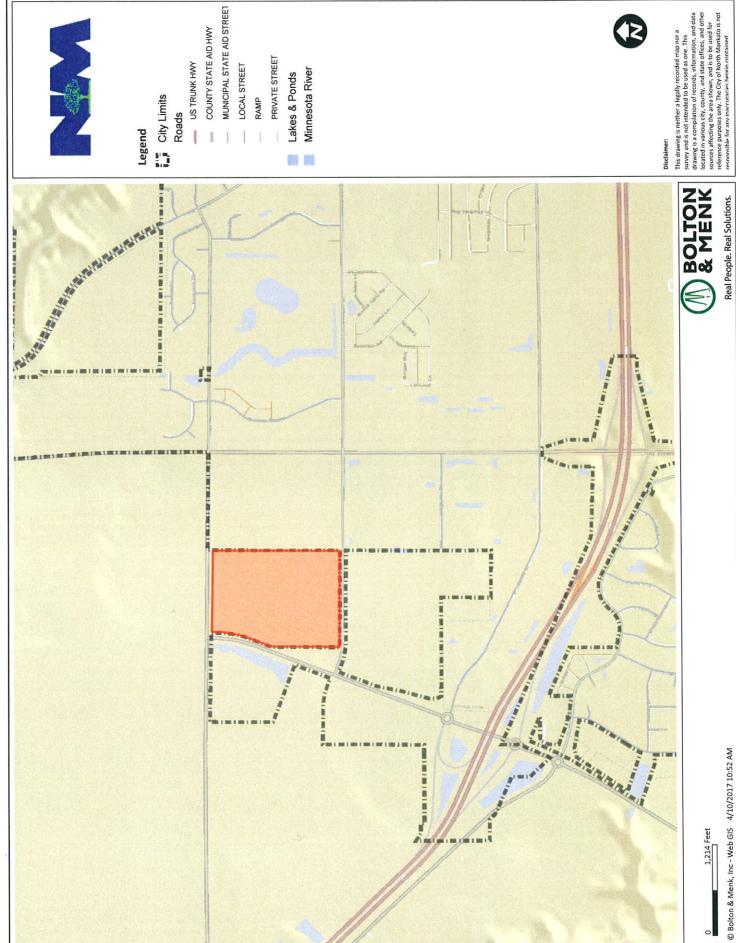

May 2, 2017

NOTICE OF PUBLIC HEARING

Notice is hereby given that the Cit
Council of the City of North
Mankato, Minnesota, will hold:
Public Hearing on Monday, May 16
2017at 7 p.m. in the Counci
Chambers of the Municipa
Building, 1001 Belgrade Avenue, to
consideradopting an Ordinance o
Annexation of Land containing
50.134 acres owned by Timn
Farms, Inc. legally described as:
All that part of the Northeast
Quarter of the Northeast
Quarter of the Northwest
Quarter of Section 3, Township
108 North, Range 27 West. A
full legal description is available at the North Mankato City
Hall.
Said annexation parcel contain
50.134 acres of land.
Dated this 1st day of May 2017.
April Van Genderen
City Clerk
City of North Mankato

The area proposed for annexation is described as follows:

It is hereby requested by:

Beginning at the southeast corner of Parcel 3S1, Nicollet County Right Of Way Plat No. 26, according to the recorded plat thereof; thence North 00 degrees 07 minutes 13 seconds East on the east line of said Parcel 3S1, a distance of 911.08 feet to the most northerly corner of said Parcel 3S1, said point also being the most southerly corner of Parcel 1N1, said Nicollet County Right Of Way Plat No. 26; thence North 20 degrees 40 minutes 51 seconds East on the east line of said Parcel 1N1, a distance of 353.83 feet; thence northeasterly 370.68 feet on said east line and on a 1060.00 foot radius curve, concave to the west, having a central angle of 20 degrees 02 minutes 10 seconds; thence North 00 degrees 38 minutes 41 seconds East on said east line, 124.96 feet to the northeast corner of said Parcel 1N1; thence South 89 degrees 21 minutes 19 seconds East on the south line of Parcel K, Nicollet County Right Of Way Plat No. 10, according to the recorded plat thereof, 932.17 feet; thence South 89 degrees 17 minutes 10 seconds East on said south line, 196.30 feet to the southeast corner of said Parcel K; thence South 00 degrees 02 minutes 47 seconds West on the east line of the Northeast Quarter of the Northwest Quarter of said Section 3, a distance of 1726.54 feet to the northeast corner of Parcel 1E1, said Nicollet County Right Of Way Plat No. 26; thence North 89 degrees 47 minutes 05 seconds West on the north line of said Parcel 1E1 and on the north line of Parcel 1N3, said Nicollet County Right Of Way Plat No. 26, a distance of 1230.82 feet; thence westerly 92.91 feet on the north line of said Parcel 1N3 and on a 860.00 foot radius curve, concave to the north, having a central angle of 6 degrees 11 minutes 25 seconds to the point of beginning.