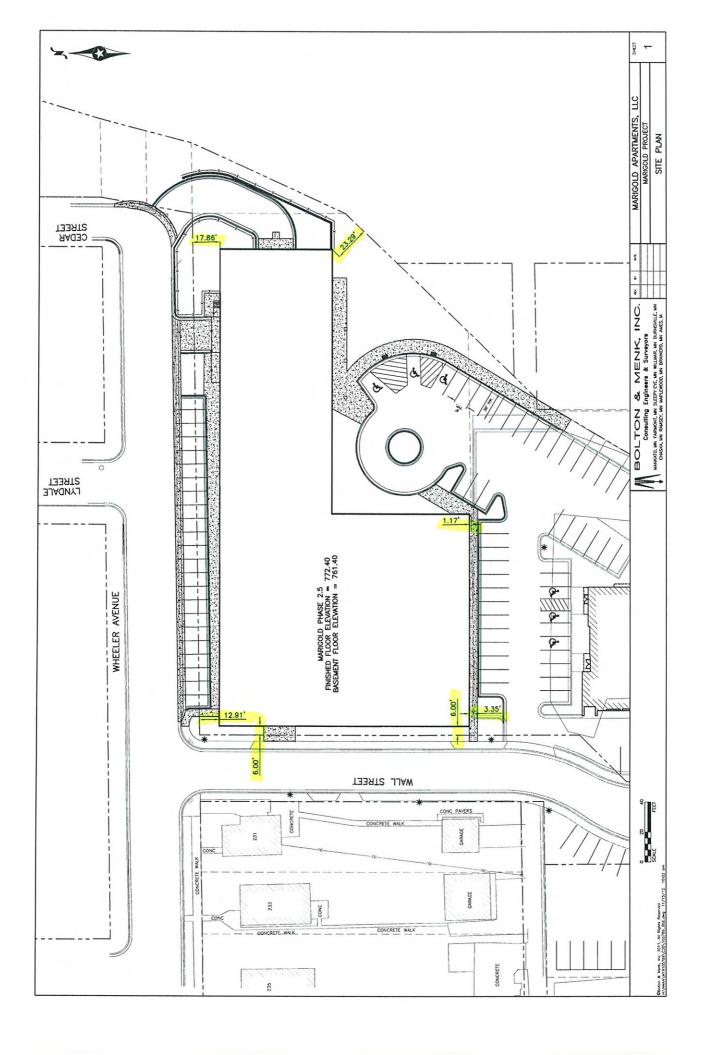

## Sharon Schaller, Sharon's Craft-N-Floral, 241 Belgrade Avenue

Sharon Schaller, Sharon's Craft-N-Floral, 241 Belgrade Avenue, appeared before the Council and asked them to increase the taxes to pay off the bonds for the Marigold property instead of building the 108-unit apartment complex. She also expressed concern about the drainage in this area.

Council Member Schindle asked that consideration of the variances for the Marigold Project be delayed until the City has received a commitment letter from the bank. Planner Fischer reported that notices have already been sent to the affected property owners regarding the hearing on this variance. Attorney Kennedy stated the Council should be mindful of the 60-day rule whereby the City has 60 days from the date of application to act on a variance request.