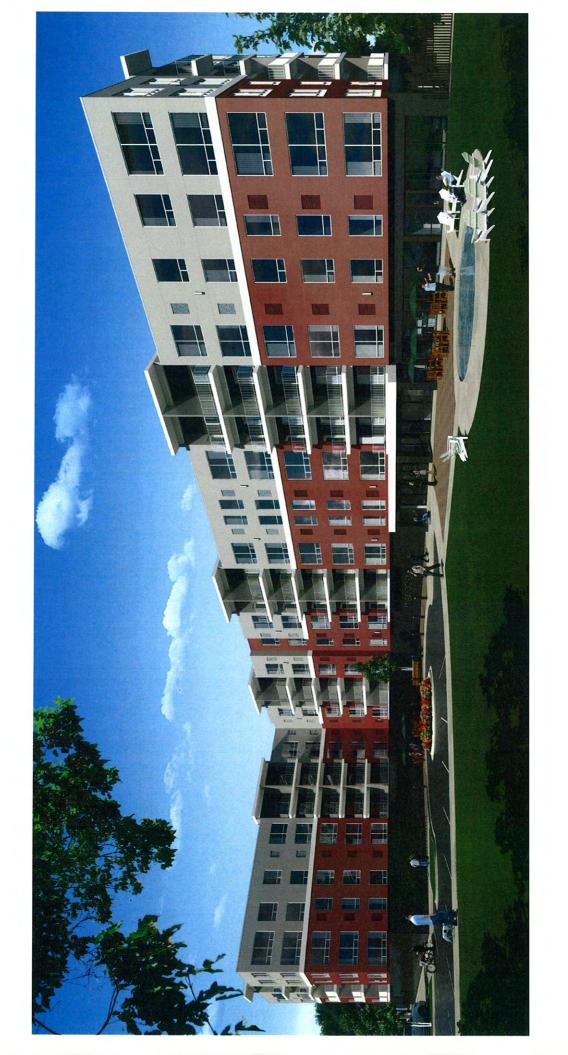

## Sharon Schaller, Sharon's Craft-N-Floral, 241 Belgrade Avenue

Sharon Schaller, Sharon's Craft-N-Floral, 241 Belgrade Avenue, appeared before the Council and asked them to increase the taxes to pay off the bonds for the Marigold property instead of building the 108-unit apartment complex. She also expressed concern about the drainage in this area.

Council Member Schindle asked that consideration of the variances for the Marigold Project be delayed until the City has received a commitment letter from the bank. Planner Fischer reported that notices have already been sent to the affected property owners regarding the hearing on this variance. Attorney Kennedy stated the Council should be mindful of the 60-day rule whereby the City has 60 days from the date of application to act on a variance request.