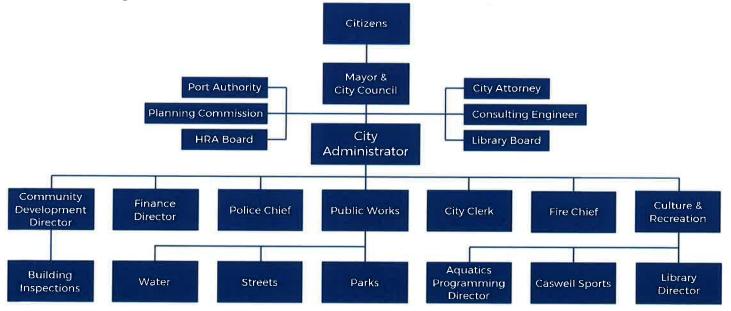

cil members are responsible for passing ordinances, adopting the budget, appointing committees, and hiring the City Administrator. The City Administrator is responsible for carrying out the policies and ordinances of the City Council, overseeing the day-to-day operations of the government, and for appointing the heads of the various departments. The Mayor and Council members are elected on a non-partisan basis. The Mayor serves a two-year term, and Council members serve four-year staggered terms.

Council and staff are community-oriented and fiercely loyal to the organization. They are passionate about the community they serve. This is reflected in the type of high-quality customer service provided by all departments. Council acknowledges and appreciates that they have outstanding staff.



Deliver citizens a clean and safe community through responsive, financially sound municipal services that balance resources and responsibilities to maintain public infrastructure, pursue economic development, communicate with the public, manage future growth, and fulfill public trust.



### THE ORGANIZATION



The City provides a full range of services including police and fire, construction and maintenance of streets and other infrastructure, recreational opportunities, and water, sewer, recycling, and storm water. The City's newly created Culture, Recreation and Quality of Life Department manages all youth sports, community events, aquatic programs and tournaments at Caswell Park. City Hall, Police and Library all share the same campus with the beautiful backdrop of the bluffs.

The o