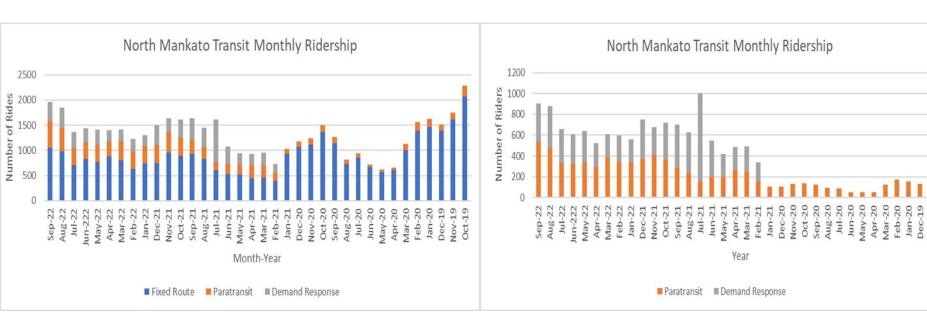

# North Mankato Ridership (One-Way)

Mobility is experiencing a systemwide increase (517 certified riders)

- 61 Certified Mobility Riders (North Mankato)
- 82 Certified Flex Riders (North Mankato)

| Ridership       | Sep-22 | Aug-22 | Jul-22 | Jun-222 | May-22 | Apr-22 | Mar-22 | Feb-22 | Jan-22 | De c-21 | Nov-21 | Oct-21 |
|-----------------|--------|--------|--------|---------|--------|--------|--------|--------|--------|---------|--------|--------|
| Fixed Route     | 1055   | 978    | 708    | 837     | 772    | 885    | 803    | 637    | 747    | 749     | 958    | 893    |
| Paratransit     | 534    | 478    | 331    | 329     | 340    | 293    | 385    | 344    | 340    | 367     | 411    | 365    |
| Demand Response | 370    | 400    | 328    | 280     | 300    | 230    | 223    | 254    | 217    | 381     | 265    | 355    |
| Monthly Total   | 1959   | 1856   | 1367   | 1446    | 1412   | 1408   | 1411   | 1235   | 1304   | 1497    | 1634   | 1613   |