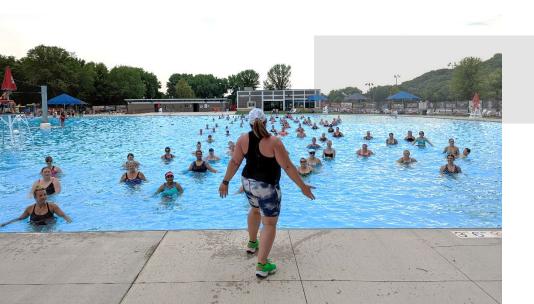

#### Description:

Spring Lake Park Swim Facility (SLPSF) is a regional destination for visitors, families, and community members alike. In 2019, renovations replaced the previous sand-bottom facilities with a PVC-lined, 60,000 square foot swimming area. Other improvements include diving wells, a zipline, waterslides, and splash zones for younger visitors. SLPSF also conducts swimming lessons, birthday parties, private rentals, and various, well-attended community events.

#### Services:

- Public swimming
- Well attended swimming lessons
- Various concessions
- Facility rentals

#### Highlights:

- 43,000 Total visitors in 2022
- 165 swimming lesson classes with 893 participants in 2022
- Offered a wide variety of events, such as four adult nights, a murder mystery night, and adult water fitness classes
- Updated concessions and locker room areas