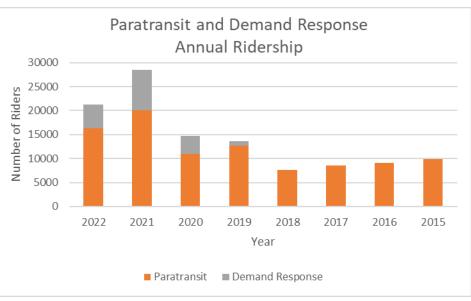

# System Annual Ridership

| Ridership       | 2022    | 2021    | 2020    | 2019    | 2018    | 2017    | 2016    | 2015    |
|-----------------|---------|---------|---------|---------|---------|---------|---------|---------|
| Fixed Route     | 195,666 | 234,758 | 288,841 | 653,679 | 661,627 | 677,554 | 747,863 | 745,454 |
| Paratransit     | 16376   | 20,085  | 11,003  | 12,675  | 7,571   | 8,547   | 9,102   | 9,938   |
| Demand Response | 4916    | 8,436   | 3,655   | 1,018   | 0       | 0       | 0       | 0       |
| Annual Total    | 216958  | 263,279 | 303,499 | 667,372 | 669,198 | 686,101 | 756,965 | 755,392 |