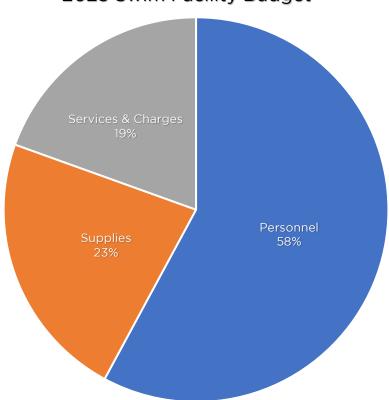

| Swim Facility           | 2021<br>Actual        | 2022<br>Adopted       | 2023<br>Proposed | +/-2022/2023  | Comments                                                 |
|-------------------------|-----------------------|-----------------------|------------------|---------------|----------------------------------------------------------|
| Personnel               | 267,446               | 266,987               | 320,750          | 53,763        | Full time aquatics manager allocated 2/3                 |
| Supplies                | 130,412               | 124,789               | 125,300          | 511           | Swim facility operations of concessions/chemicals/events |
| Services &<br>Charges   | 107,988               | 93,861                | 108,100          | 14,239        | Utilities                                                |
| Capital Outlay<br>TOTAL | <u>-</u><br>\$505,846 | <u>-</u><br>\$485,637 | -<br>\$554,150   | -<br>\$68,513 |                                                          |

#### CITY OF NORTH MANKATO, MINNESOTA SWIM FACILITY - 203 2023 Budget

|                                    | 2020    | 2021    | 2022    | 2023     | +/-       | 2024    | 2025     | 2026    | 2027    |
|------------------------------------|---------|---------|---------|----------|-----------|---------|----------|---------|---------|
|                                    | ACTUAL  | ACTUAL  | BUDGET  | PROPOSED | 2022/2023 |         | FORECAST |         |         |
| EXPENDITURES                       |         |         |         | ,        |           |         |          |         |         |
| SWIM FACILITY - GENERAL FUND - 101 | [       |         |         | Γ        | Γ         | I       | -        |         | -       |
| FULL-TIME EMPLOYEES-REGULAR        |         | -       | -       | 23,374   | 23,374    | 24.075  | 24,797   | 25.541  | 26.307  |
| PART-TIME EMPLOYEES                | 12,079  | 30,385  | 30,570  | 11,000   | (19,570)  | 11,000  | 11,000   | 11,000  | 11,000  |
| PART-TIME EMPLOYEES-OVERTIME       | 5,157   | 6,739   | 6,739   | ,        | (6,739)   | -       | -        | -       | -       |
| TEMPORARY EMPLOYEES-REGULAR        | 94,953  | 180,151 | 179,724 | 220,000  | 40,276    | 222,200 | 224,422  | 226,666 | 228,933 |
| TEMPORARY EMPLOYEES-OVERTIME       | 3,968   | 14,566  | 14,566  | 13,000   | (1,566)   | 13,000  | 13,000   | 13,000  | 13,000  |
| SEASONAL EMP OVERTIME              | ,       | ·       | ·       | ·        | -         | -       | -        | -       | -       |
| FULL-TIME EMPLOYEES-OVERTIME       |         |         |         |          | -         | -       | -        | -       | -       |
| PERA CONTRIBUTIONS                 | 1,293   | 2,600   | 2,614   | 2,025    | (589)     | 2,045   | 2,065    | 2,086   | 2,107   |
| FICA CONTRIBUTIONS                 | 8,886   | 17,736  | 17,718  | 20,000   | 2,282     | 20,200  | 20,402   | 20,606  | 20,812  |
| HEALTH                             |         | -       | -       | 9,000    | 9,000     | 9,360   | 9,734    | 10,123  | 10,528  |
| LIFE                               | 3       | -       | -       | 51       | 51        | 52      | 53       | 54      | 55      |
| DISABILITY                         |         | -       | -       | 100      | 100       | 101     | 102      | 103     | 104     |
| VEBA                               |         | -       | -       | 1,200    | 1,200     | 1,200   | 1,200    | 1,200   | 1,200   |
| COVID-19 PAYROLL                   | 40,683  | 214     | -       | -        | -         | -       | -        | -       | -       |
| WORKER'S COMPENSATION              | 8,197   | 15,056  | 15,056  | 21,000   | 5,944     | 21,210  | 21,422   | 21,636  | 21,852  |
| PERSONNEL SERVICES                 | 175,219 | 267,446 | 266,987 | 320,750  | 53,763    | 324,443 | 328,197  | 332,015 | 335,898 |
| MERCHANDISE FOR RESALE             | 198     | 67      | 67      | 5,000    | 4,933     | 5,050   | 5,101    | 5,152   | 5,204   |
| CONCESSIONS                        | 33,193  | 42,944  | 43,151  | 50,000   | 6,849     | 50,500  | 51,005   | 51,515  | 52,030  |
| ALCOHOLIC BEVERAGES                | 1,935   | 3,247   | 3,624   | 5,000    | 1,376     | 5,050   | 5,101    | 5,152   | 5,204   |
| OTHER OFFICE SUPPLIES              | 559     | 815     | 815     | 1,000    | 185       | 1,010   | 1,020    | 1,030   | 1,040   |
| SPONSOR BANNERS                    | 1,760   | 7,829   | 7,829   | 3,000    | (4,829)   | 3,000   | 3,000    | 3,000   | 3,000   |
| PRINTED FORMS AND PAPER            | 422     | 176     | 126     | 300      | 174       | 300     | 300      | 300     | 300     |
| CLEANING SUPPLIES                  | 122     | 871     | 871     | 2,000    | 1,129     | 2,020   | 2,040    | 2,060   | 2,081   |
| UNIFORM & CLOTHING                 |         | 4,253   | 4,253   | 4,000    | (253)     | 4,000   | 4,000    | 4,000   | 4,000   |
| POSTAGE                            | 315     | 281     | 281     | 300      | 19        | 300     | 300      | 300     | 300     |
| CHEMICALS AND CHEMICAL PRODUCT     | 19,048  | 36,156  | 31,357  | 32,000   | 643       | 32,320  | 32,643   | 32,969  | 33,299  |
| EQUIPMENT PARTS                    |         | 1,149   | 1,149   | 1,000    | (149)     | 1,010   | 1,020    | 1,030   | 1,040   |
| BUILDING MAINTENANCE               | 761     | 4,630   | 4,630   | 4,000    | (630)     | 4,040   | 4,080    | 4,121   | 4,162   |
| SIGN MATERIALS                     | 976     | 2,520   | 2,520   | 1,000    | (1,520)   | 1,000   | 1,000    | 1,000   | 1,000   |
| OTHER MAINTENANCE SUPPLIES         | 17,910  | 7,670   | 7,615   | 8,000    | 385       | 8,080   | 8,161    | 8,243   | 8,325   |
| NON CAPITALIZED EQUIPMENT          | 7,482   | 12,924  | 11,622  | 5,000    | (6,622)   | 5,050   | 5,101    | 5,152   | 5,204   |
| SPEC PROG - SWIM LESSONS           |         | 431     | 431     | 200      | (231)     | 200     | 200      | 200     | 200     |
| SPEC PROG - TODDLER TIME           |         | 99      | 99      | 100      | 1         | 100     | 100      | 100     | 100     |
| SPEC PROG - ADULT FITNESS          |         | -       | -       | 100      | 100       | 100     | 100      | 100     | 100     |
| SPEC PROG - TRAINING PROGRAMS      |         | 540     | 540     | 800      | 260       | 800     | 800      | 800     | 800     |
| SPECIAL PROGRAMS - OTHER           |         | 3,809   | 3,809   | 2,500    | (1,309)   |         | 2,500    | 2,500   | 2,500   |
| SUPPLIES                           | 84,680  | 130,412 | 124,789 | 125,300  | 511       | 126,430 | 127,572  | 128,724 | 129,889 |

#### CITY OF NORTH MANKATO, MINNESOTA SWIM FACILITY - 203 2023 Budget

|                                    | 2020    | 2021    | 2022    | 2023     | +/-       | 2024     | 2025     | 2026     | 2027     |
|------------------------------------|---------|---------|---------|----------|-----------|----------|----------|----------|----------|
|                                    | ACTUAL  | ACTUAL  | BUDGET  | PROPOSED | 2022/2023 | FORECAST | FORECAST | FORECAST | FORECAST |
| PROFESSIONAL SERVICES              | 2,219   | 9,754   | 3,514   | 8,000    | 4,486     | 8,000    | 8,000    | 8,000    | 8,000    |
| ADVERTISING                        | 541     | 1,480   | 1,480   | 300      | (1,180)   | 300      | 300      | 300      | 300      |
| INTERNET                           | 1,020   | 1,993   | 1,432   | 1,500    | 68        | 1,500    | 1,500    | 1,500    | 1,500    |
| LEGAL NOTICES PUBLISHING           |         |         |         |          | -         | -        | -        | -        | -        |
| IT, SOFTWARE AND EQUIPMENT         | 6,049   | 10,793  | 6,943   | 7,000    | 57        | 7,000    | 7,000    | 7,000    | 7,000    |
| DUES AND SUBSCRIPTIONS             | 1,012   | 1,890   | 1,636   | 2,000    | 364       | 2,000    | 2,000    | 2,000    | 2,000    |
| TRAVEL , TRAINING & MEETINGS       | 709     | 2,173   | 2,173   | 3,000    | 827       | 3,000    | 3,000    | 3,000    | 3,000    |
| TELEPHONE                          |         | 600     | 383     | 800      | 417       | 800      | 800      | 800      | 800      |
| CELLULAR SERVICE                   | 225     | 306     | 263     | 500      | 237       | 500      | 500      | 500      | 500      |
| ELECTRIC UTILITIES                 | 8,976   | 9,625   | 9,625   | 10,000   | 375       | 10,100   | 10,201   | 10,303   | 10,406   |
| GAS UTILITIES                      | 7,297   | 15,579  | 14,921  | 15,000   | 79        | 15,150   | 15,302   | 15,455   | 15,610   |
| RENTALS                            | 420     | 1,242   | 792     | 800      | 8         | 800      | 800      | 800      | 800      |
| REMIT STATE TAX                    | 22,899  | 29,393  | 28,165  | 33,000   | 4,835     | 33,330   | 33,663   | 34,000   | 34,340   |
| GENERAL LIABILITY                  | 168     | 183     | 183     | 200      | 17        | 202      | 204      | 206      | 208      |
| PROPERTY INSURANCE                 | 13,342  | 13,098  | 13,098  | 13,000   | (98)      | 13,130   | 13,261   | 13,394   | 13,528   |
| MISCELLANEOUS                      | 775     | 527     | 527     | 500      | (27)      | 505      | 510      | 515      | 520      |
| MERCHANT FEES - CREDIT CARD FEES   | 4,621   | 9,351   | 8,726   | 12,500   | 3,774     | 12,500   | 12,500   | 12,500   | 12,500   |
| COVID-19 EXPENSES                  | 22,361  |         |         |          | -         | -        | -        | -        | -        |
| SERVICES AND CHARGES               | 92,633  | 107,988 | 93,861  | 108,100  | 14,239    | 108,817  | 109,541  | 110,273  | 111,012  |
| OTHER EQUIPMENT PURCHASE           | (682)   |         |         |          | -         | -        | -        | -        | -        |
| OTHER                              | 1,740   |         |         |          | -         | -        | -        | -        | -        |
| CAPITAL OUTLAY                     | 1,058   | -       | -       | -        | -         | -        | -        | -        | -        |
| TOTAL EXPENDITURES                 | 353,950 | 505,846 | 485,637 | 554,150  | 68,513    | 559,690  | 565,310  | 571,012  | 576,799  |
| REVENUES OVER (UNDER) EXPENDITURES | 39,732  | (4)     | (4,032) | 3,132    | 7,164     | 3,117    | 3,075    | 3,009    | 2,911    |
| FUND BALANCE BEGINNING             | -       | -       | -       | -        | 5,333     | 12,497   | (14,673) | 15,614   | (11,598) |
| FUND BALANCE ENDING                | •       | -       | (4,032) | 3,132    | 12,497    | 15,614   | (11,598) | 18,623   | (8,687)  |
| CASH, BEGINNING                    | -       | 39,732  | 4,032   | -        | 9,365     | 3,132    | 6,249    | 9,324    | 12,333   |
| CASH, ENDING                       | 39,732  | 4,032   | -       | 3,132    | 16,529    | 6,249    | 9,324    | 12,333   | 15,244   |