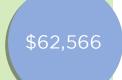

#### Caswell North Fund

In 2022, the City of North Mankato established the Caswell North Fund to be separate from the Caswell Sports Fund. This fund covers all activity at the Caswell North Soccer Fields. The 2023 budget is \$62,566.

| CASWELL<br>NORTH       | 2020<br>ACTUAL | 2021<br>ACTUAL | 2022<br>BUDGET | 2023<br>PROPOSED | +/-<br>2022/2023 | COMMENTS |
|------------------------|----------------|----------------|----------------|------------------|------------------|----------|
| PERSONNEL              | 27,944         | 29,203         | 29,777         | 30,670           | 893              |          |
| SUPPLIES<br>SERVICES & | 9,366          | 16,741         | 13,500         | 20,700           | 7,200            |          |
| CHARGES                | 9,022          | 10,818         | 10,527         | 10,696           | 169              |          |
| CAPITAL<br>OUTLAY      | 2,995          | -              | 500            | 500              | -                |          |
| CASWELL<br>NORTH TOTAL | \$49,327       | \$56,762       | \$54,304       | \$62,566         | \$8,262          |          |
| CASWELL<br>TOTAL       | \$376,002      | \$538,986      | \$590,217      | \$621,385        | \$31,168         |          |