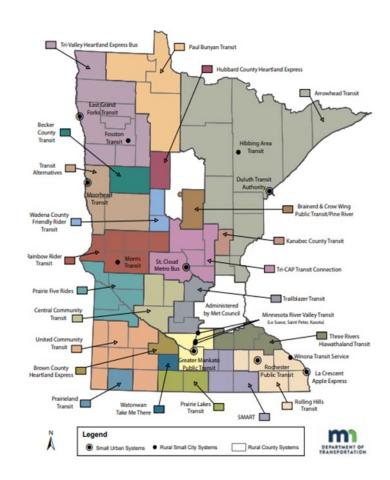

# **Public Transit Systems**

- One of seven Small Urban systems in Greater Minnesota
- Urbanized Area Formula Program
  - Section 5307 of Federal Transit Act of 1991
- Areas of more than
   50,000 in population
- Determined by the 2010 and updated in the 2020 Census

# Mankato Transit System

- Urbanized Service Area
  - Fixed Routes networks of routes on a regular time schedule. All buses are ADA accessible
  - Paratransit Service service intended to serve as a "safety net" for individuals who, because of their disabilities, are unable to use the fixed route services. We offer door to door service (Mobility 5)
  - Kato Flex (Demand Response) – curb to curb service started in 2019 designed to support areas without fixed routes