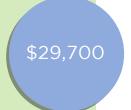

#### Charitable Gambling Fund

The Charitable Gambling Fund was established to account for the 10% of gambling revenues generated from non-profit gambling operations within the City. The 2022 budget totals \$29,700, which is \$6,500 more than 2022 due to North Mankato Activities and Business Assoc, Business on Belgrade, and Connecting Commerce donations.