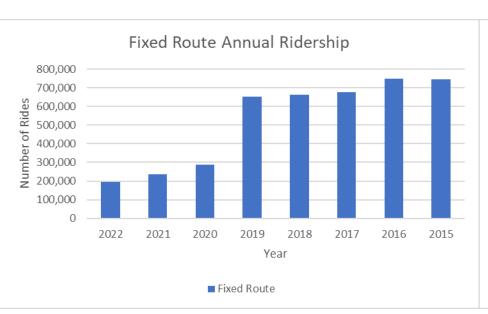

# System Annual Ridership

| Ridership       | 2022    | 2021    | 2020    | 2019    | 2018    | 2017    | 2016    | 2015    |
|-----------------|---------|---------|---------|---------|---------|---------|---------|---------|
| Fixed Route     | 195,666 | 234,758 | 288,841 | 653,679 | 661,627 | 677,554 | 747,863 | 745,454 |
| Paratransit     | 16376   | 20,085  | 11,003  | 12,675  | 7,571   | 8,547   | 9,102   | 9,938   |
| Demand Response | 4916    | 8,436   | 3,655   | 1,018   | 0       | 0       | 0       | 0       |
| Annual Total    | 216958  | 263,279 | 303,499 | 667,372 | 669,198 | 686,101 | 756,965 | 755,392 |