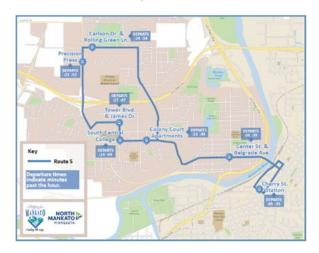

# North Mankato Service 2022 & 2023

- Fixed Route 5\*
- Weekdays Only
  - 6:05 -8:35 am
  - 3:05 5:05 pm
- − \*Mobility 6:00 − 6:00

- North Kato Flex
- Weekdays Only
  - 8:00 am 4:00 pm
- Not for areas within
   1/4 mile of Route 5
   when operational