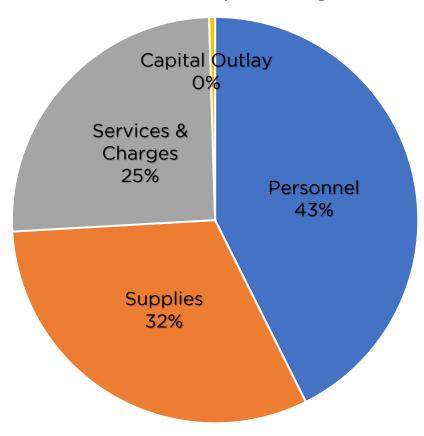

| Swim Facility           | 2021<br>Actual        | 2022<br>Adopted       | 2023<br>Proposed | +/-2022/2023  | Comments                                                 |
|-------------------------|-----------------------|-----------------------|------------------|---------------|----------------------------------------------------------|
| Personnel               | 267,446               | 266,987               | 320,750          | 53,763        | Full time aquatics manager allocated 2/3                 |
| Supplies                | 130,412               | 124,789               | 125,300          | 511           | Swim facility operations of concessions/chemicals/events |
| Services &<br>Charges   | 107,988               | 93,861                | 108,100          | 14,239        | Utilities                                                |
| Capital Outlay<br>TOTAL | <u>-</u><br>\$505,846 | <u>-</u><br>\$485,637 | -<br>\$554,150   | -<br>\$68,513 |                                                          |