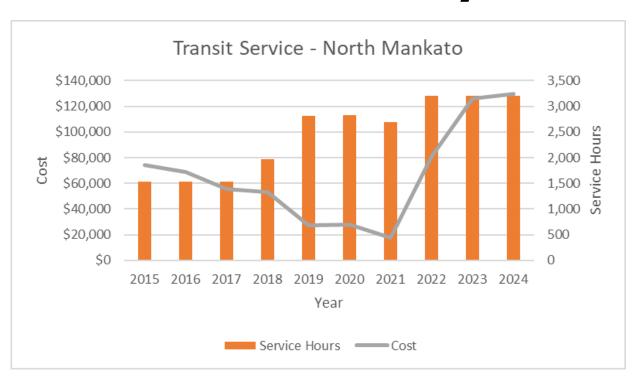

# North Mankato Annual Ridership

| Ridership              | 2022   | 2021   | 2020   | 2019   | 2018   | 2017   |
|------------------------|--------|--------|--------|--------|--------|--------|
| Route 5                | 7,422  | 8,257  | 12,008 | 17,015 | 13,069 | 11,886 |
| Paratransit            | 3,374  | 2,984  | 1,279  | 1,806  | 702    | 958    |
| <b>Demand Response</b> | 2,602  | 3,880  | 0      | 0      | 0      | 0      |
| Route 4                |        |        |        | 0      | 1,617  | 2,032  |
| Annual Total           | 13,398 | 15,121 | 13,287 | 18,821 | 15,388 | 12,844 |