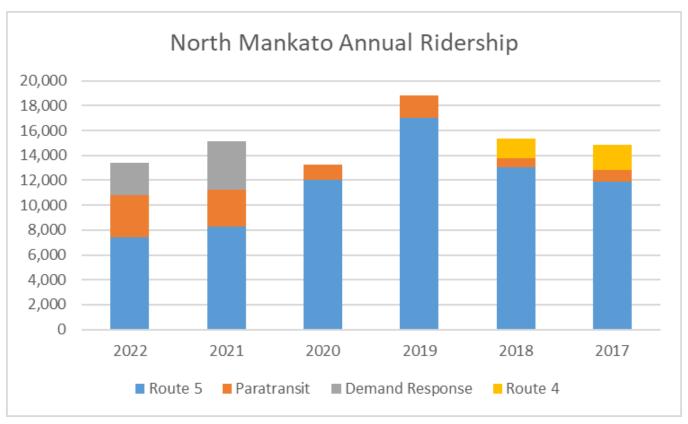

# North Mankato Annual Ridership

| Ridership              | 2022   | 2021   | 2020   | 2019   | 2018   | 2017   |
|------------------------|--------|--------|--------|--------|--------|--------|
| Route 5                | 7,422  | 8,257  | 12,008 | 17,015 | 13,069 | 11,886 |
| Paratransit            | 3,374  | 2,984  | 1,279  | 1,806  | 702    | 958    |
| <b>Demand Response</b> | 2,602  | 3,880  | 0      | 0      | 0      | 0      |
| Route 4                |        |        |        | 0      | 1,617  | 2,032  |
| Annual Total           | 13,398 | 15,121 | 13,287 | 18,821 | 15,388 | 12,844 |