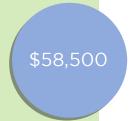

# \$558,819

#### Caswell Sports Fund

In 2018, the City of North Mankato established the Caswell Sports Fund to account for and track sports, recreational, and tourism activities in the City of North Mankato. The Caswell Sports Fund includes Caswell Park Softball Fields. The total Caswell Sports Fund's 2023 budget is \$558,819. It is a \$22,907 increase from the 2022 adopted budget related to moving Caswell North and the Culture and Recreation Programs to their own funds.