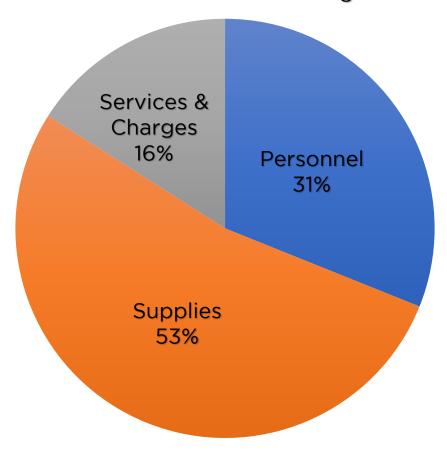

### CASWELL SPORTS FUND

Reports to - Phil Tostenson - Caswell Sports Director

| CASWELL<br>SPORTS            | 2020<br>Actual | 2021<br>Actual | 2022<br>Budget | 2023<br>Proposed | +/-<br>2022/2023 | COMMENTS |
|------------------------------|----------------|----------------|----------------|------------------|------------------|----------|
| PERSONNEL                    | 120,376        | 169,354        | 200,594        | 213,249          | 12,655           |          |
| SUPPLIES                     | 148,666        | 165,803        | 223,545        | 224,600          | 1,055            |          |
| SERVICES & CHARGES           | 54,586         | 147,067        | 109,274        | 118,970          | 9,696            |          |
| CAPITAL<br>OUTLAY            | 3,047          | -              | 2,500          | 2,000            | (500)            |          |
| CASWELL<br>SOFTBALL<br>TOTAL | 326,675        | 482,224        | 535,913        | 558,819          | 22,906           |          |