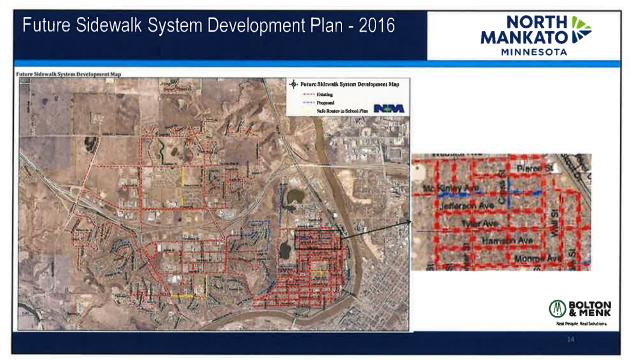

#### Proposed:

- Future Sidewalk System Development Map included in Complete Streets Plan adopted by the City Council in 2016
- Sidewalk on both sides of McKinley from Sherman Street to Range Street proposed based on recommendations in Future Sidewalk System Development Map

#### **Tour of 2022 Improvement Projects**

City Administrator Harrenstein reported the tour allows the City Council to jointly review the McKinley Avenue project and consider if sidewalks should be considered in the plan. City Engineer Sarff reported in 2016 the North Mankato City Council adopted the Complete Streets Plan, which included sidewalk guidelines. McKinley Avenue is included in the plan with proposed sidewalks. City Engineer Sarff reported McKinley Avenue is 31 feet to 34 feet wide, and the current plan is to make the street consistent at 32 feet. The wider road creates a narrower boulevard if sidewalks are installed. He commented that the sidewalks that have been installed in similar reconstructions are 5 feet wide. City Engineer Sarff reported that a number of trees would need to be removed to install the sidewalk, based on their location.