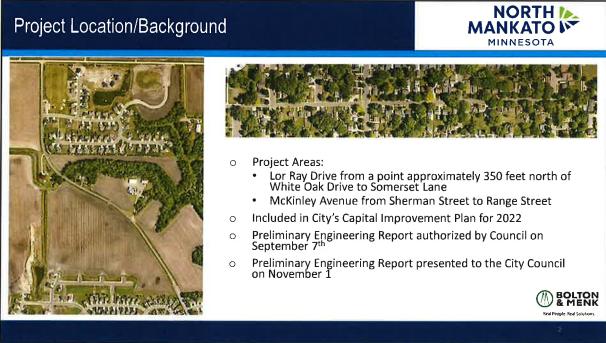

City Engineer Dan Sarff appeared before Council and reviewed the two project areas. The reports were authorized by resolution on September 7, 2021. He first reviewed the Lor Ray Drive project. The Sanitary sewer improvements include extending and increasing the size of sanitary sewer to accommodate development in the area. Watermain improvements include extending watermain services to accommodate expansion in areas north of Somerset Lane and areas along Lor Ray Drive for future growth. There is no existing storm sewer on Lor Ray Drive within the project limits. The proposed street improvements include converting the existing rural roadway section to an urban street section with curb and gutter. The storm sewer improvements would include the construction of storm sewer ranging in size from 12 to 24 inches in diameter, construction of inlets at low points, and construction of new manholes. The proposed storm sewer improvements would only provide drainage for the street right-of-way. Future developments would have their storm sewers. The upgrades include stormwater ponds to meet the requirement of the NPDES permit and MS4 permit. Included in the project would be two new ponds designed to accommodate the stormwater runoff from future developments. Street and surface improvements include a 40-foot wide street with a curb and gutter on both sides. The proposed width would accommodate on-street parking, and the new street would be lowered to 2 to 4 feet to be at or below the grade of adjacent ground. An 8' wide concrete walk would be along the east side and an 8' wide trail along the west side. New street lights would be installed.

City Engineer Sarff reviewed the McKinley Avenue project. The Sanitary Sewer improvements include replacing the 65-year-old sanitary system with a new 8" PVC pipe, replacing maintenance holes. No improvements are needed to the existing 21" trunk sewer on Cross Street, which is planned for lining and manhole rehabilitation in the future. Watermain improvements include replacing the 65-year-old 6" cast iron pipes with 8" PVC watermain pipes, installing new hydrants and valves, and replacing existing service lines with 1" diameter plastic piping within the street right-ofway. It will be the property owner's responsibility to replace the service line from ROW to their house if necessary. New auto-reading water meters will also be installed. Storm Sewer improvements include constructing a storm sewer system with 12" to 18" in diameter pipes connecting to the existing storm sewer at Sherman Street and Center Street. The system will be designed to accommodate a 10year runoff. Street and surface improvements includes reconstruction of the existing street with new pavement and curb and gutter at a 31" width from Sherman to Cross and a 32" width from Cross to Range. The width will continue to allow parking on both sides. The project also includes new street lights. The current sidewalk system includes sidewalk from Center Street to Cross Street on the south side except for approximately 80 feet at the westerly end. There is also sidewalk on the north side except for approximately 200 feet at the westerly end of Cross Street to Range Street has sidewalk on the south side but no sidewalk on most of the north side except for several short unconnected segments. Most of the sidewalks are 5' wide. City Engineer Sarff reported the Future Sidewalk System Development Map, which was included in the Complete Streets Plan adopted by Council in 2016, includes a sidewalk on both sides of McKinley from Sherman Street to Range Street. City Administrator Harrenstein noted this is not based on the Safe Routes to School recommendation. It is a