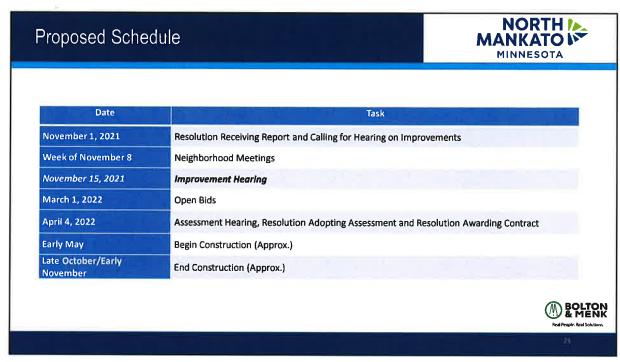

City Engineer Sarff reviewed the proposed schedule noting the improvement hearing will be held on November 15, 2021, the bid opening is scheduled for March 1, 2022, the assessment hearing on April 4, 2022, with construction beginning in early May and concluding in late October or early November.