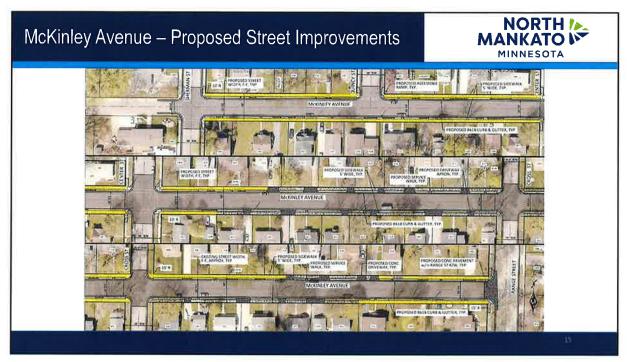

#### Existing:

- Over 65 years old
- Existing bituminous (blacktop) street with curb and gutter both sides
- Bituminous pavement and curb in fair to poor condition
- - Existing street width:

    Approx. 31' to 34' feet wide from Sherman Street to Cross Street
    Approx. 34' feet wide from Cross Street to Range Street

#### Proposed:

- Reconstruct existing street with new bituminous pavement and curb and gutter
- Proposed width:
  Sherman to Cross 31'
- Cross to Range 32'
   Continue to allow parking on both sides
- New concrete driveway aprons Proposed pavement section
  - 4 inches bituminous surfacing
  - 15 inches aggregate base Geogrid (if required)

  - Perforated subsurface drains on both sides of street
- New street lights
- Restore all disturbed residential turf areas with seed