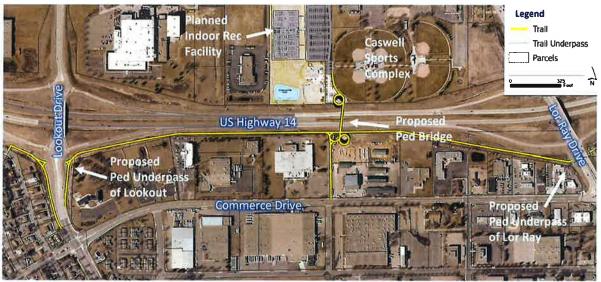

## **City Administrator and Staff Comments**

Finance Director Ryan noted the audit process went well, and the budget is underway and will be presented at the next Council Work Session.

City Administrator McCann invited residents to review the Lookout Drive Area Plan through a virtual open house on the City's website. The virtual open house will open for comments on Wednesday, July 19<sup>th</sup> and close Wednesday, August 2<sup>nd</sup>.