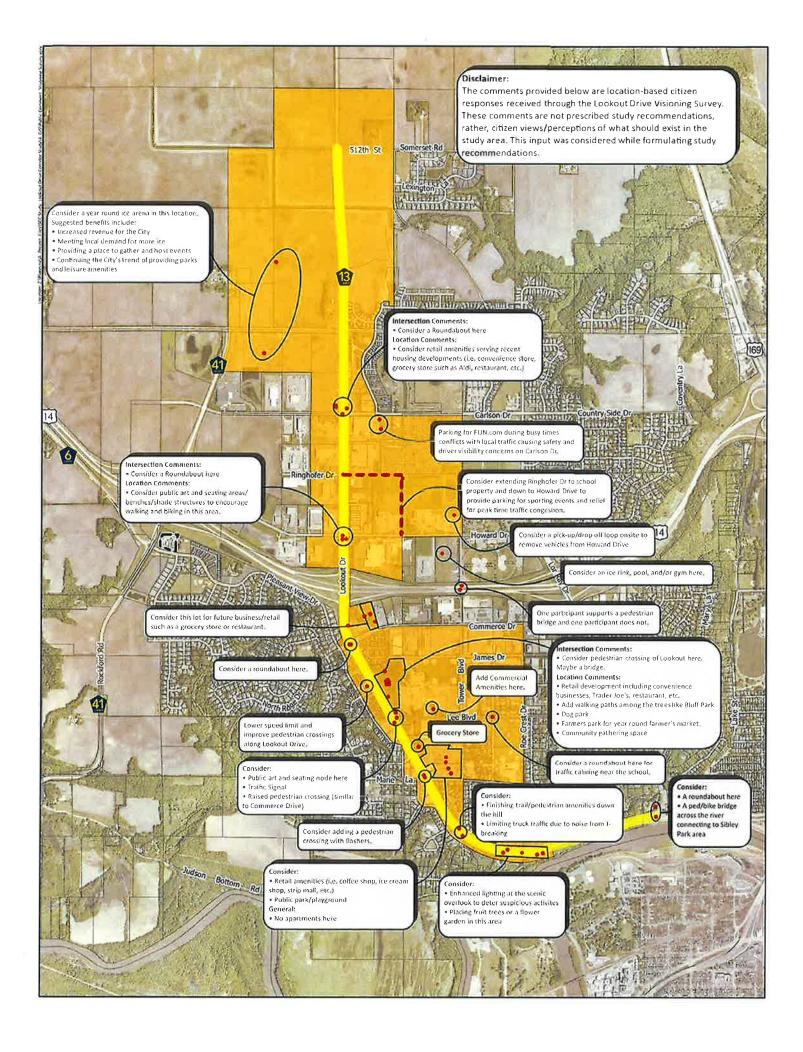

## **City Administrator and Staff Comments**

Finance Director Ryan noted the audit process went well, and the budget is underway and will be presented at the next Council Work Session.

City Administrator McCann invited residents to review the Lookout Drive Area Plan through a virtual open house on the City's website. The virtual open house will open for comments on Wednesday, July 19<sup>th</sup> and close Wednesday, August 2<sup>nd</sup>.