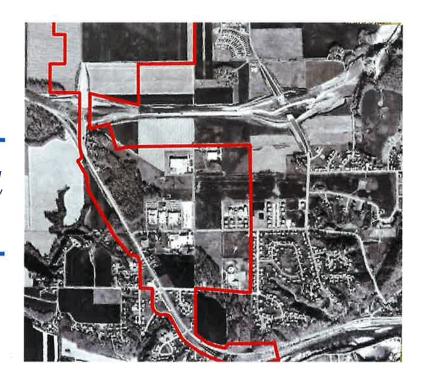

# Public Hearing, 7 pm to Consider Public Hearing-Tax Increment Financing District No. 2-2 (Hotel Redevelopment) within Development District No. 2.

Tammy Omdal, the City's financial advisor from Northland Securities, appeared before Council. She reported the request for TIF assistance comes from the developer (1111 Holdings of Mankato, LLC) to redevelop an existing sub-standard building (hotel property) and construct a new space providing sixty (60) new apartment units, 30,000 square feet of commercial space, including restaurant and retail space by the developer. Ms. Omdal reviewed the requirements for a TIF Plan in Minnesota. She reported that the TIF Plan would describe the project to be financed and provide specific information about the redevelopment activity. The TIF is created by the City, reviewed by the county and school district, and approved by the City. To date, no comments have been received from the county or school district.

Ms. Omdal reported the proposed project area within the TIF district meets the criteria for establishing a redevelopment TIF District. She reviewed the boundaries of Development District No. 2 and TIF District No. 2-2.