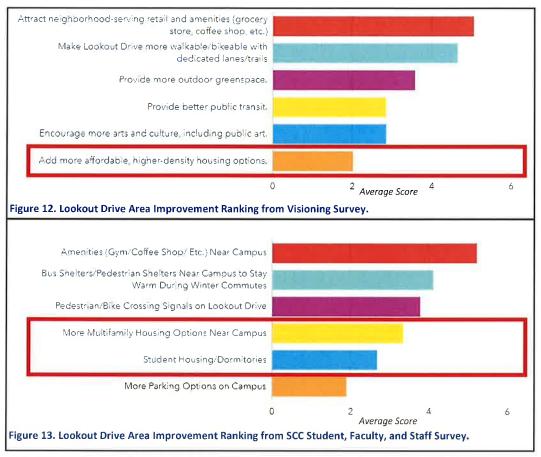

## **City Administrator and Staff Comments**

Finance Director Ryan noted the audit process went well, and the budget is underway and will be presented at the next Council Work Session.

City Administrator McCann invited residents to review the Lookout Drive Area Plan through a virtual open house on the City's website. The virtual open house will open for comments on Wednesday, July 19<sup>th</sup> and close Wednesday, August 2<sup>nd</sup>.