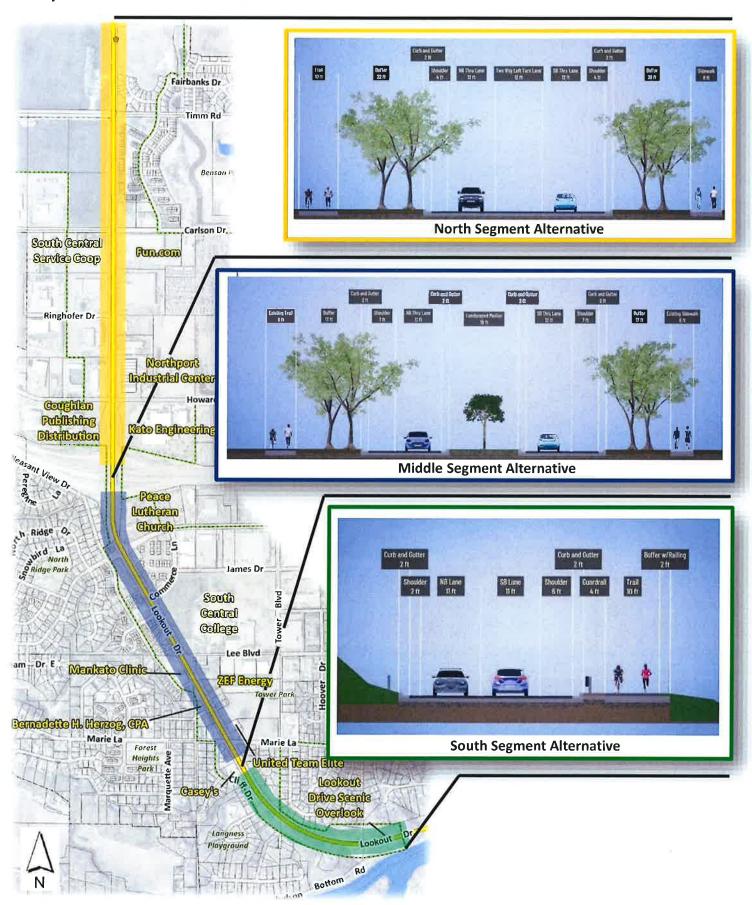

## **City Administrator and Staff Comments**

Finance Director Ryan noted the audit process went well, and the budget is underway and will be presented at the next Council Work Session.

City Administrator McCann invited residents to review the Lookout Drive Area Plan through a virtual open house on the City's website. The virtual open house will open for comments on Wednesday, July 19<sup>th</sup> and close Wednesday, August 2<sup>nd</sup>.