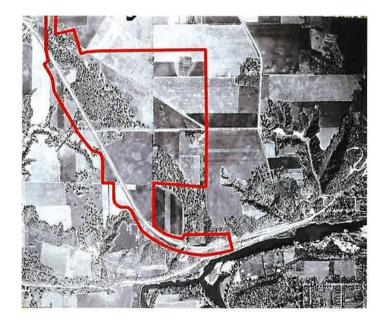

# Public Hearing, 7 pm to Consider Public Hearing-Tax Increment Financing District No. 2-2 (Hotel Redevelopment) within Development District No. 2.

Tammy Omdal, the City's financial advisor from Northland Securities, appeared before Council. She reported the request for TIF assistance comes from the developer (1111 Holdings of Mankato, LLC) to redevelop an existing sub-standard building (hotel property) and construct a new space providing sixty (60) new apartment units, 30,000 square feet of commercial space, including restaurant and retail space by the developer. Ms. Omdal reviewed the requirements for a TIF Plan in Minnesota. She reported that the TIF Plan would describe the project to be financed and provide specific information about the redevelopment activity. The TIF is created by the City, reviewed by the county and school district, and approved by the City. To date, no comments have been received from the county or school district.

Ms. Omdal reported the proposed project area within the TIF district meets the criteria for establishing a redevelopment TIF District. She reviewed the boundaries of Development District No. 2 and TIF District No. 2-2.