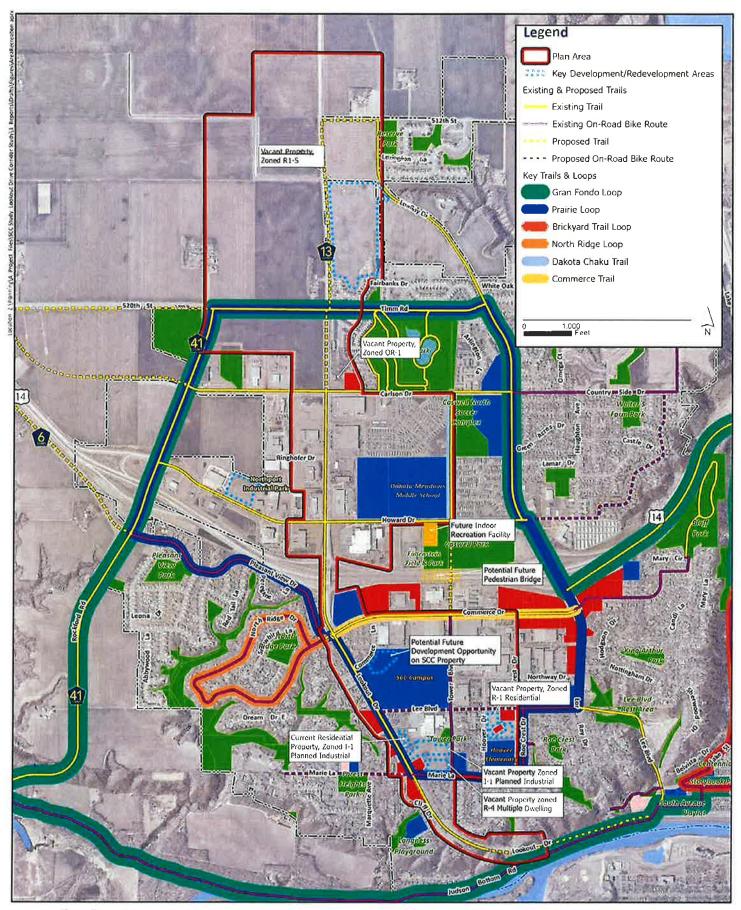

## **City Administrator and Staff Comments**

Finance Director Ryan noted the audit process went well, and the budget is underway and will be presented at the next Council Work Session.

City Administrator McCann invited residents to review the Lookout Drive Area Plan through a virtual open house on the City's website. The virtual open house will open for comments on Wednesday, July 19<sup>th</sup> and close Wednesday, August 2<sup>nd</sup>.