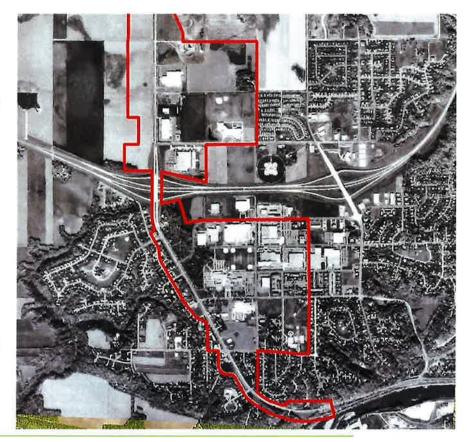

# Public Hearing, 7 pm to Consider Public Hearing-Tax Increment Financing District No. 2-2 (Hotel Redevelopment) within Development District No. 2.

Tammy Omdal, the City's financial advisor from Northland Securities, appeared before Council. She reported the request for TIF assistance comes from the developer (1111 Holdings of Mankato, LLC) to redevelop an existing sub-standard building (hotel property) and construct a new space providing sixty (60) new apartment units, 30,000 square feet of commercial space, including restaurant and retail space by the developer. Ms. Omdal reviewed the requirements for a TIF Plan in Minnesota. She reported that the TIF Plan would describe the project to be financed and provide specific information about the redevelopment activity. The TIF is created by the City, reviewed by the county and school district, and approved by the City. To date, no comments have been received from the county or school district.

Ms. Omdal reported the proposed project area within the TIF district meets the criteria for establishing a redevelopment TIF District. She reviewed the boundaries of Development District No. 2 and TIF District No. 2-2.