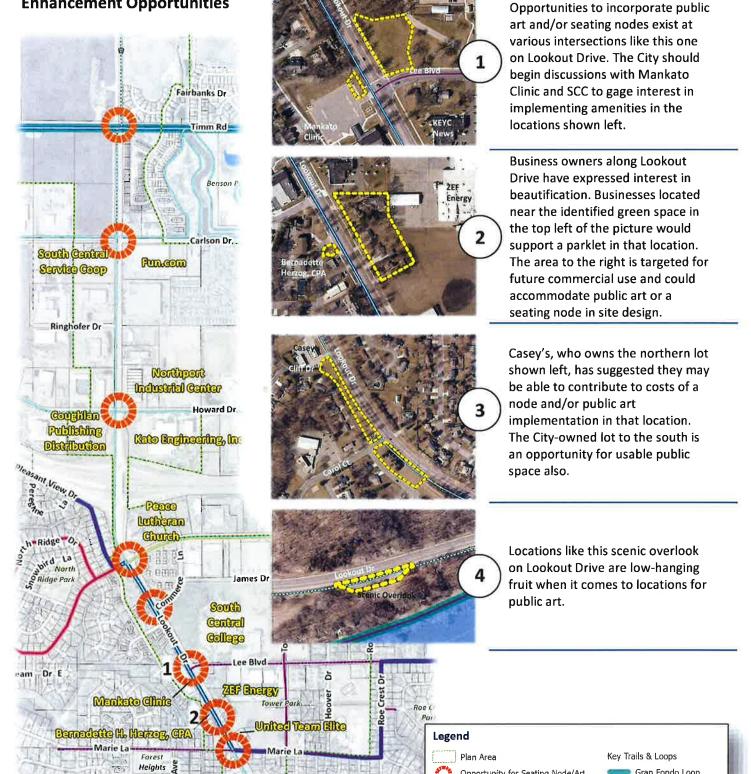

## **City Administrator and Staff Comments**

Finance Director Ryan noted the audit process went well, and the budget is underway and will be presented at the next Council Work Session.

City Administrator McCann invited residents to review the Lookout Drive Area Plan through a virtual open house on the City's website. The virtual open house will open for comments on Wednesday, July 19<sup>th</sup> and close Wednesday, August 2<sup>nd</sup>.