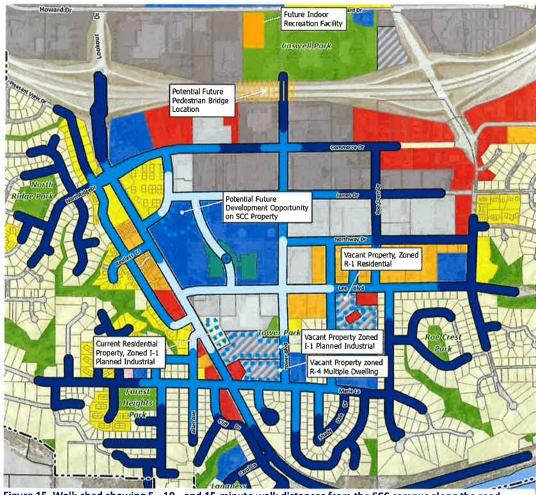

## **City Administrator and Staff Comments**

Finance Director Ryan noted the audit process went well, and the budget is underway and will be presented at the next Council Work Session.

City Administrator McCann invited residents to review the Lookout Drive Area Plan through a virtual open house on the City's website. The virtual open house will open for comments on Wednesday, July 19<sup>th</sup> and close Wednesday, August 2<sup>nd</sup>.