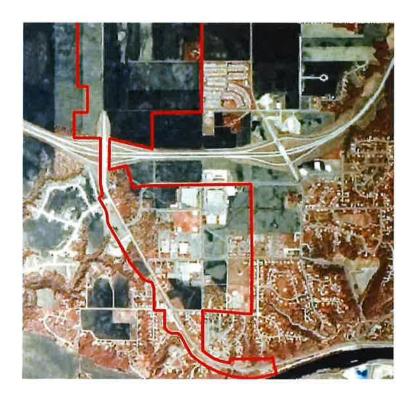

# Public Hearing, 7 pm to Consider Public Hearing-Tax Increment Financing District No. 2-2 (Hotel Redevelopment) within Development District No. 2.

Tammy Omdal, the City's financial advisor from Northland Securities, appeared before Council. She reported the request for TIF assistance comes from the developer (1111 Holdings of Mankato, LLC) to redevelop an existing sub-standard building (hotel property) and construct a new space providing sixty (60) new apartment units, 30,000 square feet of commercial space, including restaurant and retail space by the developer. Ms. Omdal reviewed the requirements for a TIF Plan in Minnesota. She reported that the TIF Plan would describe the project to be financed and provide specific information about the redevelopment activity. The TIF is created by the City, reviewed by the county and school district, and approved by the City. To date, no comments have been received from the county or school district.

Ms. Omdal reported the proposed project area within the TIF district meets the criteria for establishing a redevelopment TIF District. She reviewed the boundaries of Development District No. 2 and TIF District No. 2-2.