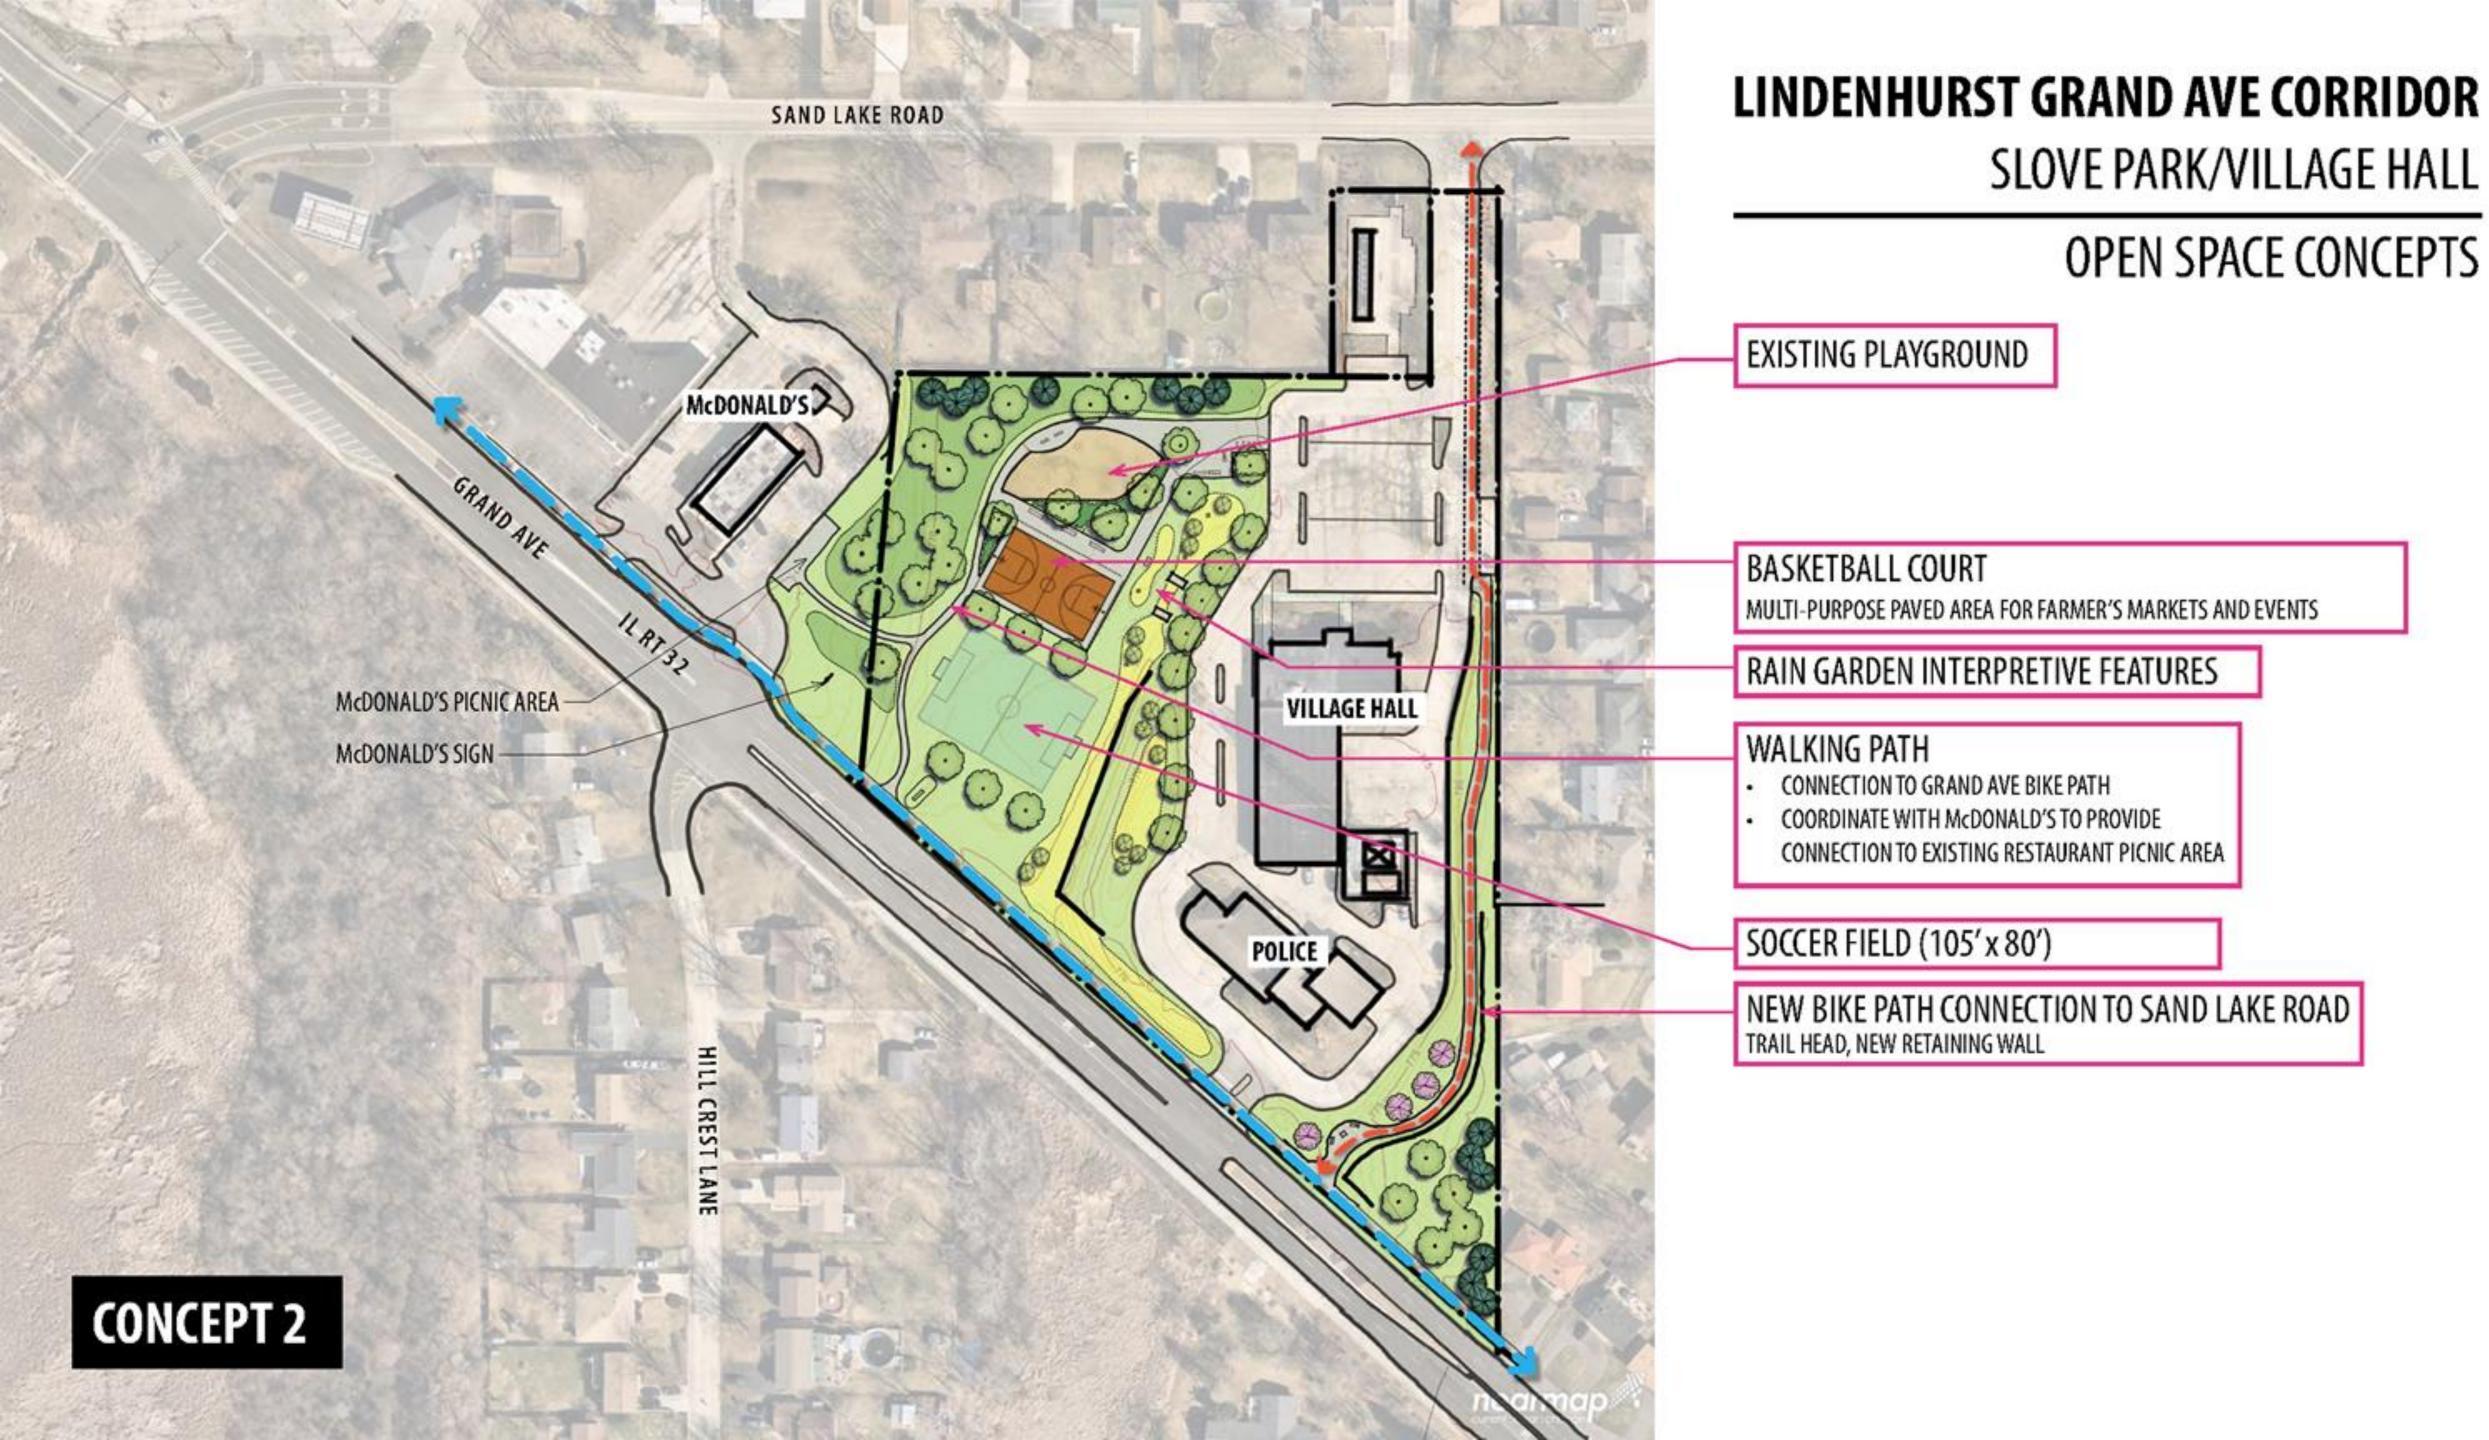

### **OPEN SPACE CONCEPTS**

EXISTING PLAYGROUND

MARKET PROMENADE BLOCK-LAWN SHOULDER PROVIDES EXPANDED SPACE FOR EVENTS

EVENT PAVILION

FARMER'S MARKETS, ART & CRAFTS FAIR, LIVE MUSIC, MOVIES IN THE PARK, ETC.

RAIN GARDEN INTERPRETIVE FEATURES

#### LOOP WALKING PATH

- CONNECTION TO GRAND AVE BIKE PATH
- COORDINATE WITH McDONALD'S TO CREATE CONNECTION TO EXISTING RESTAURANT PICNIC AREA

OPEN LAWN

NEW BIKE PATH CONNECTION TO SAND LAKE ROAD TRAIL HEAD, NEW RETAINING WALL