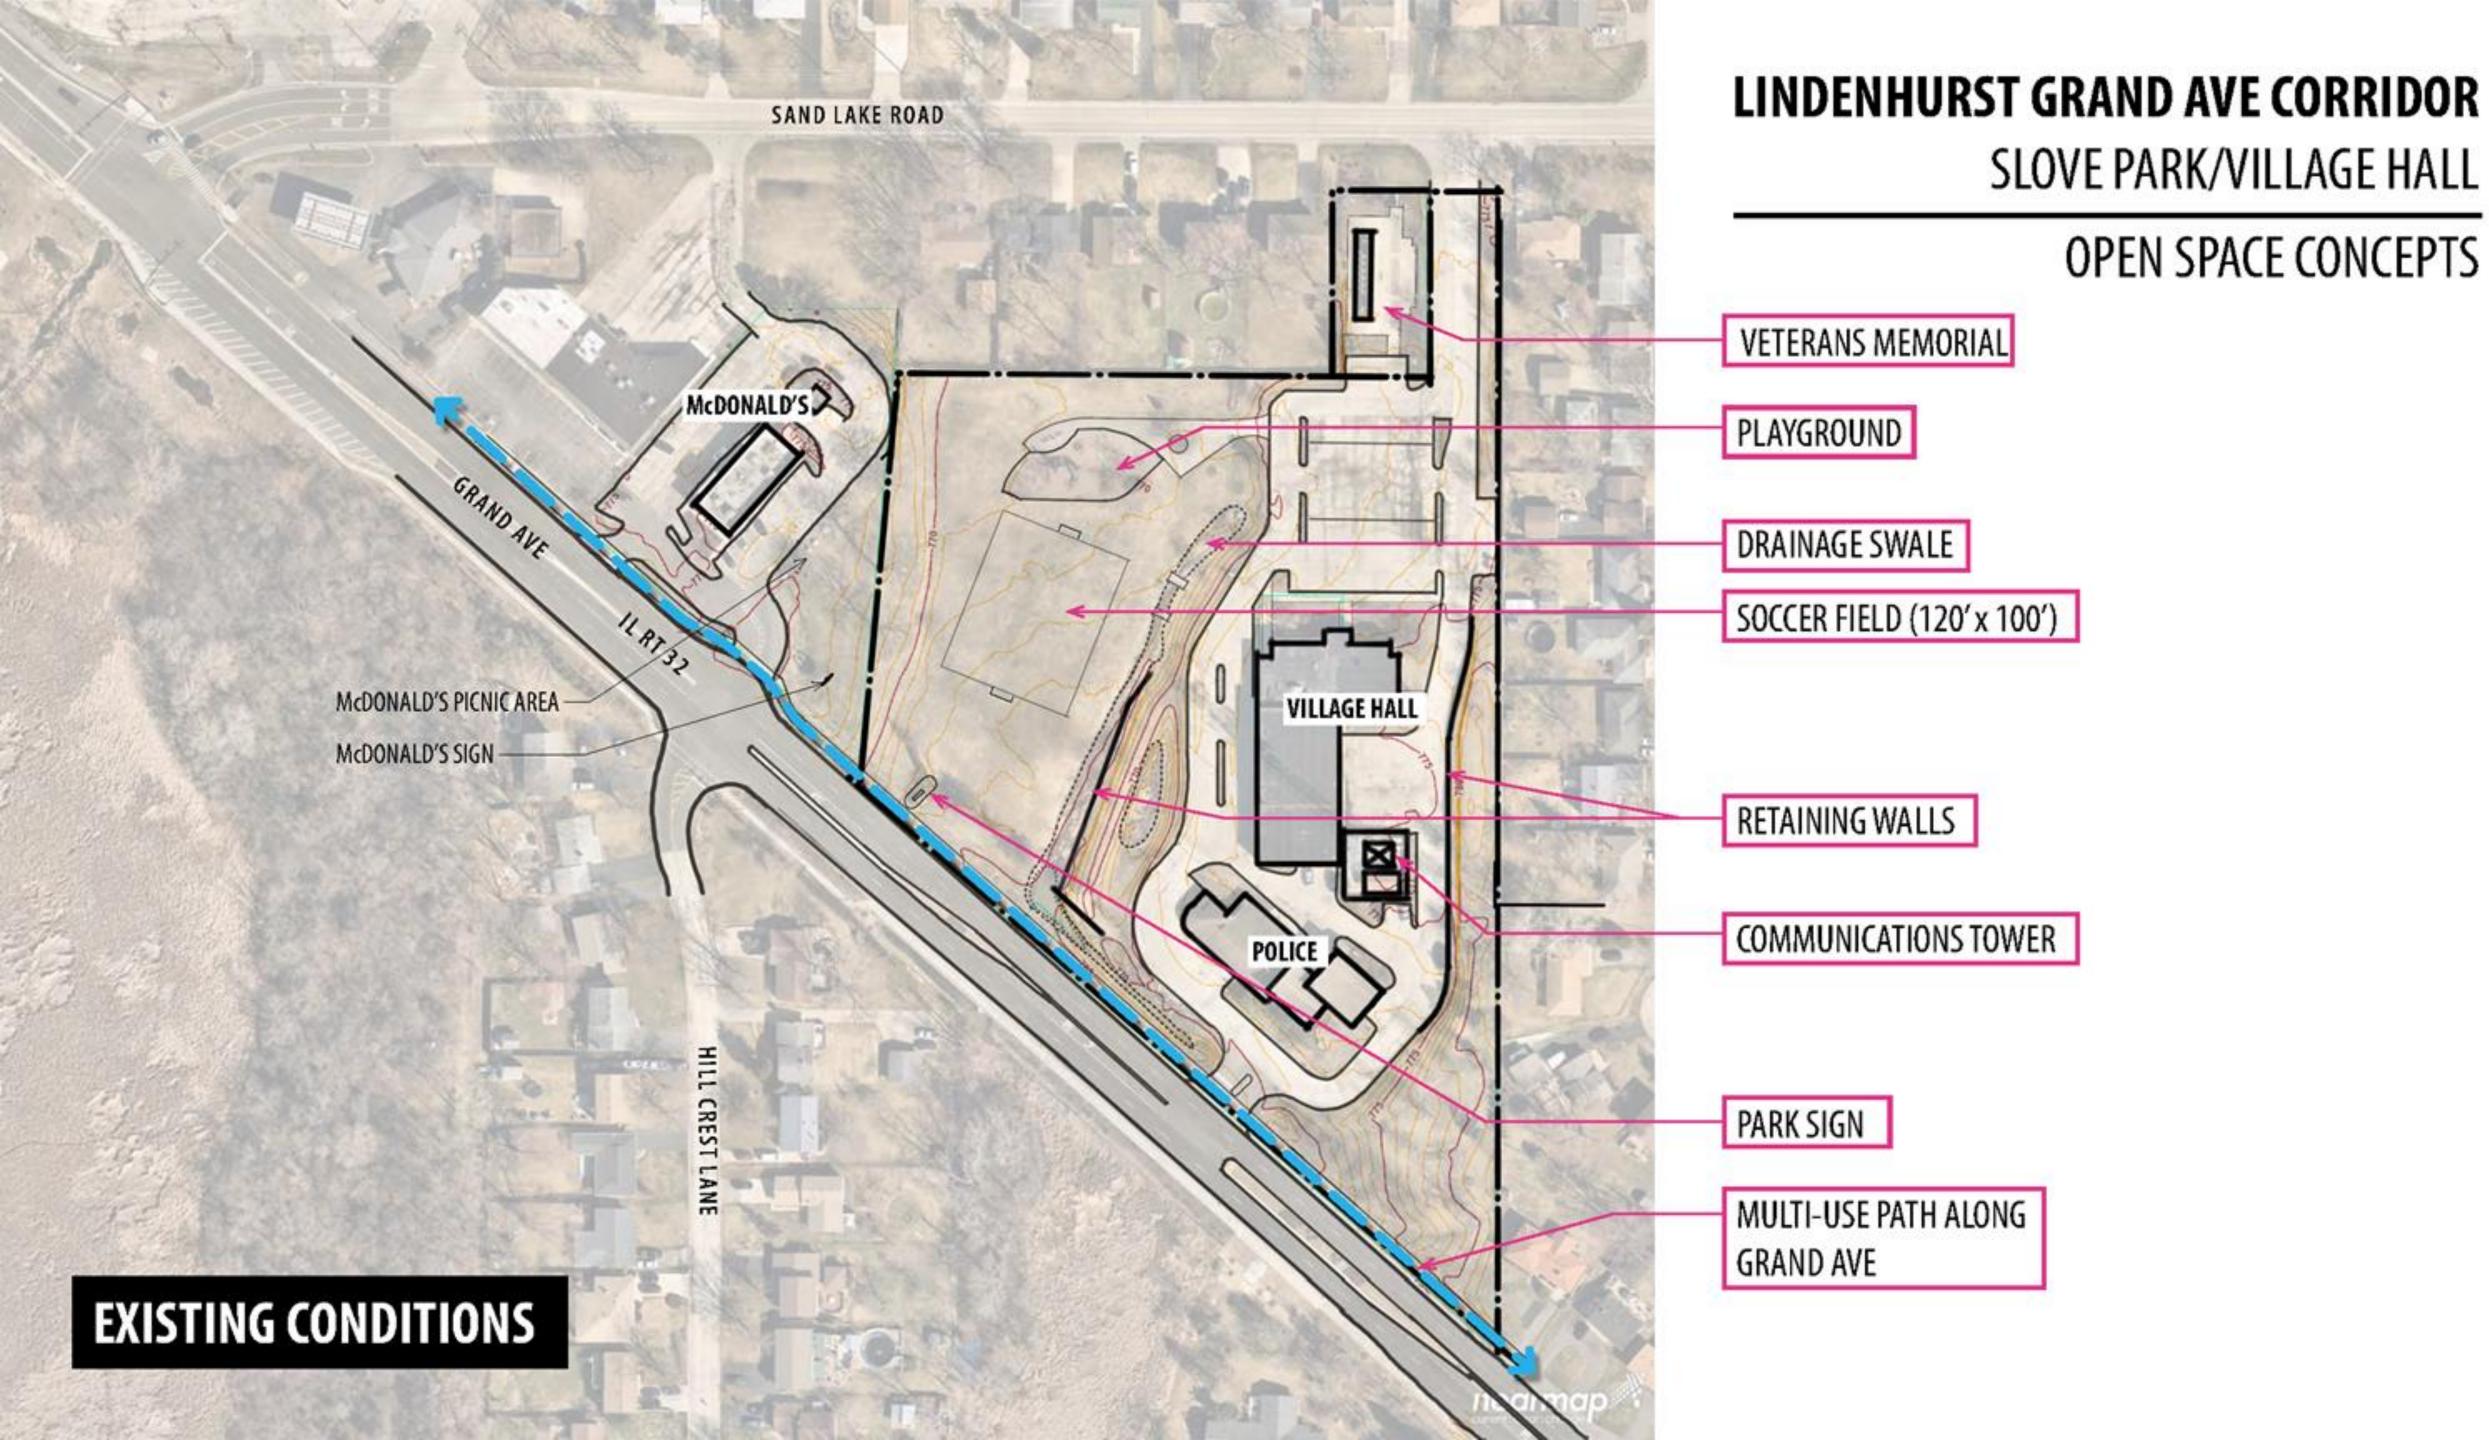

### LINDENHURST GRAND AVE CORRIDOR

#### **SLOVE PARK/VILLAGE HALL**

### **OPEN SPACE CONCEPTS**

EXISTING PLAYGROUND

MARKET PROMENADE BLOCK-LAWN SHOULDER PROVIDES EXPANDED SPACE FOR EVENTS

EVENT PAVILION

FARMER'S MARKETS, ART & CRAFTS FAIR, LIVE MUSIC, MOVIES IN THE PARK, ETC.