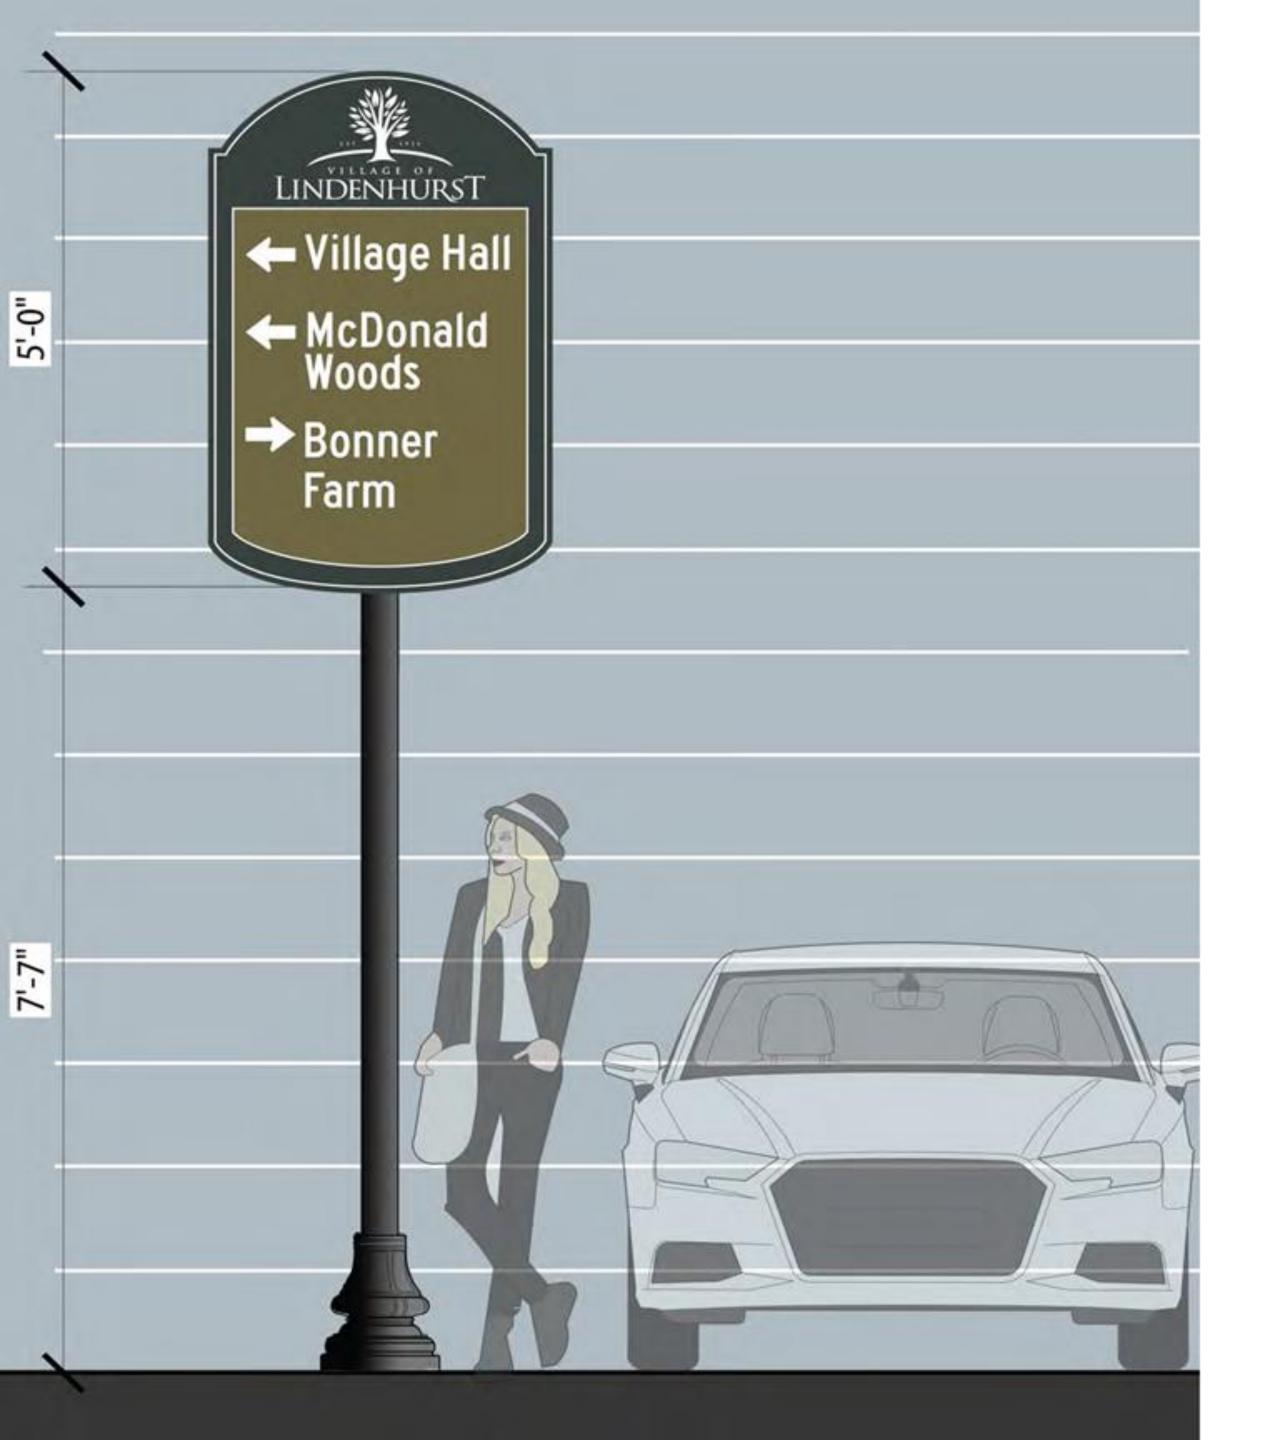

#### LINDENHURST GRAND AVE CORRIDOR GATEWAY AND WAYFINDING SIGNAGE

### CONCEPT DESIGNS