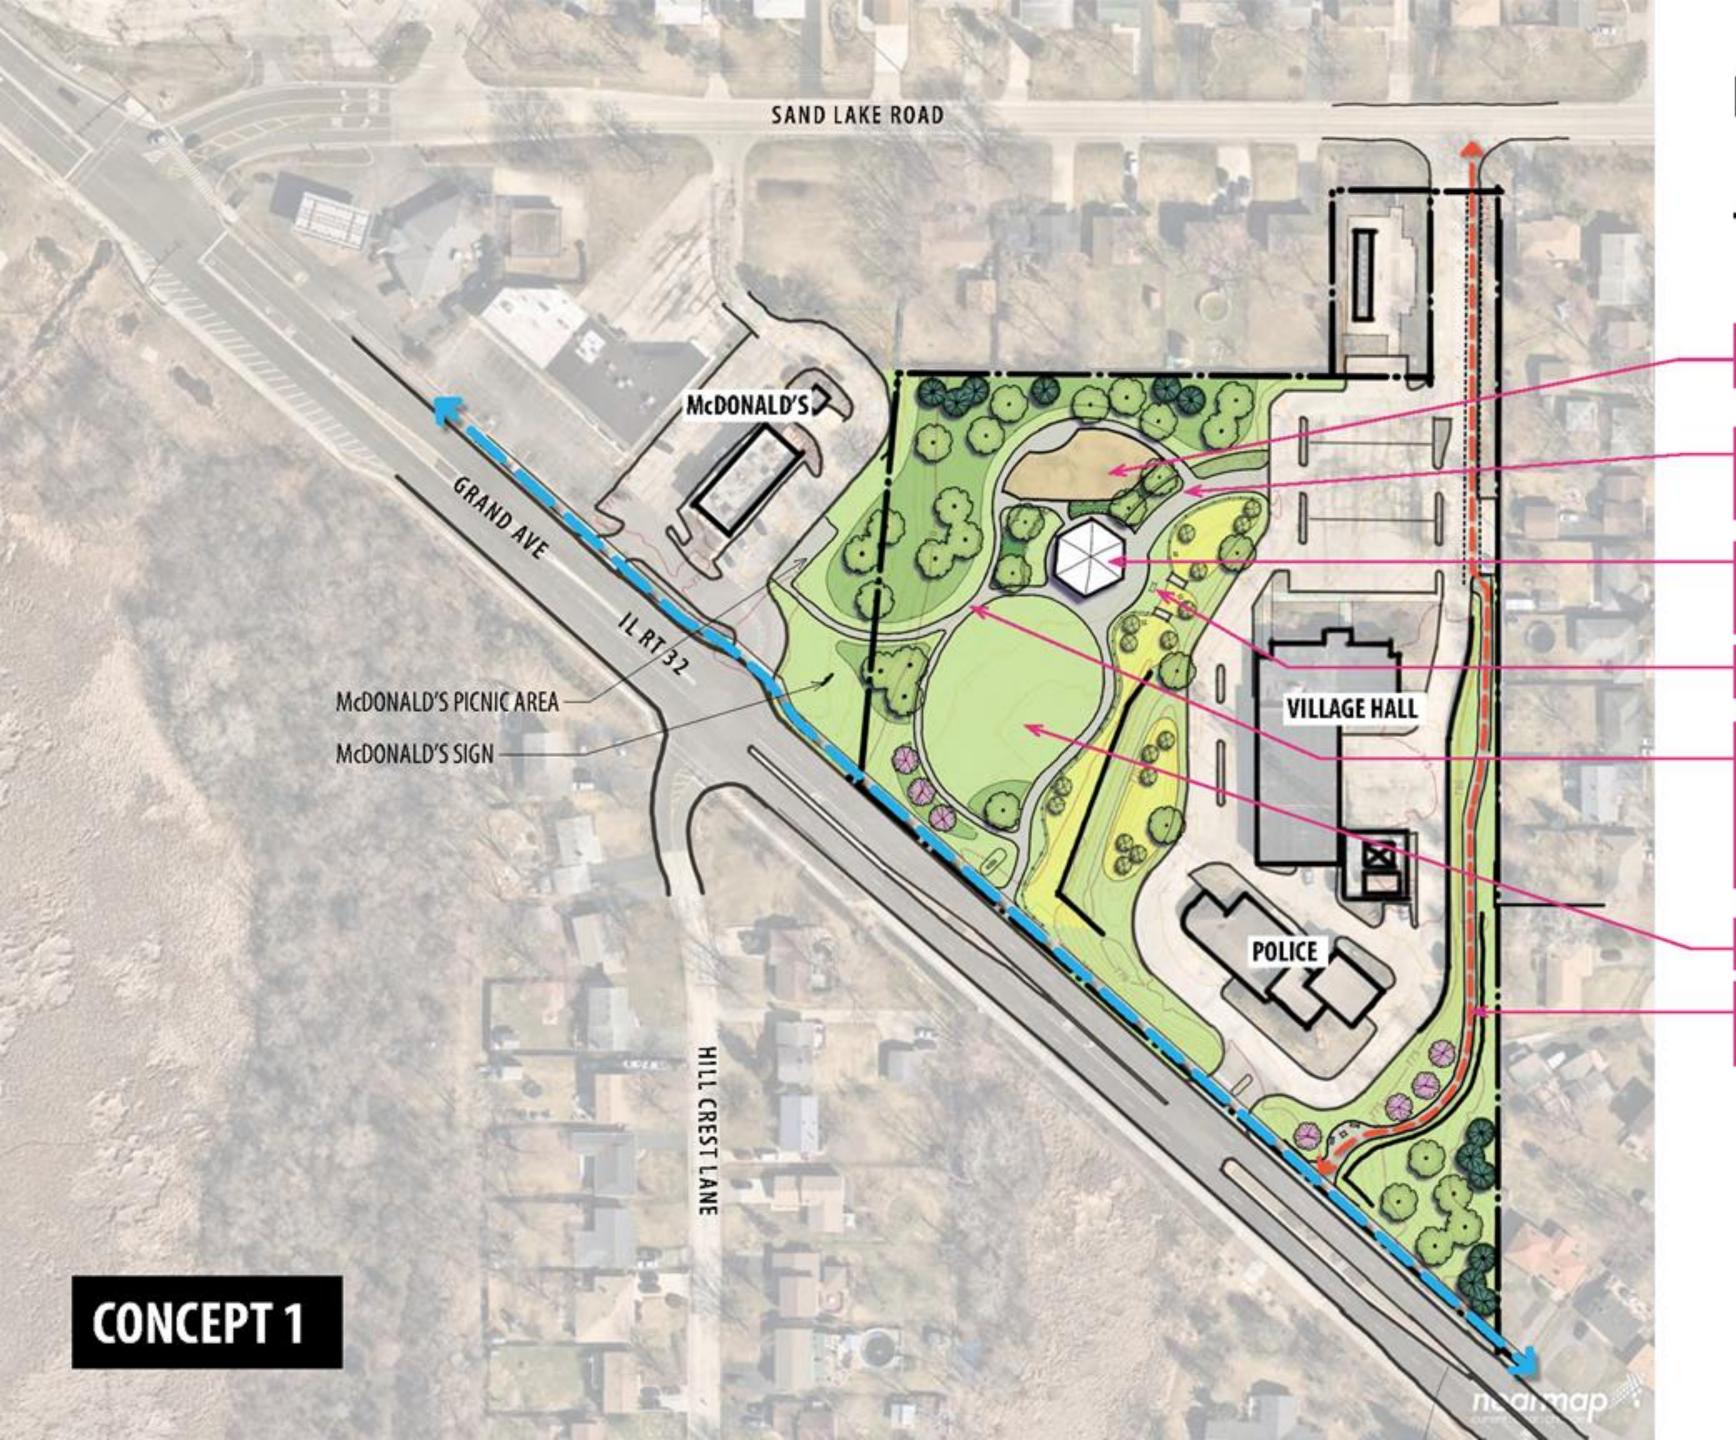

### **OPEN SPACE CONCEPTS**

EXISTING PLAYGROUND

MARKET PROMENADE BLOCK-LAWN SHOULDER PROVIDES EXPANDED SPACE FOR EVENTS

EVENT PAVILION

FARMER'S MARKETS, ART & CRAFTS FAIR, LIVE MUSIC, MOVIES IN THE PARK, ETC.

RAIN GARDEN INTERPRETIVE FEATURES

#### LOOP WALKING PATH

- CONNECTION TO GRAND AVE BIKE PATH
- COORDINATE WITH McDONALD'S TO CREATE CONNECTION TO EXISTING RESTAURANT PICNIC AREA

OPEN LAWN

NEW BIKE PATH CONNECTION TO SAND LAKE ROAD TRAIL HEAD, NEW RETAINING WALL