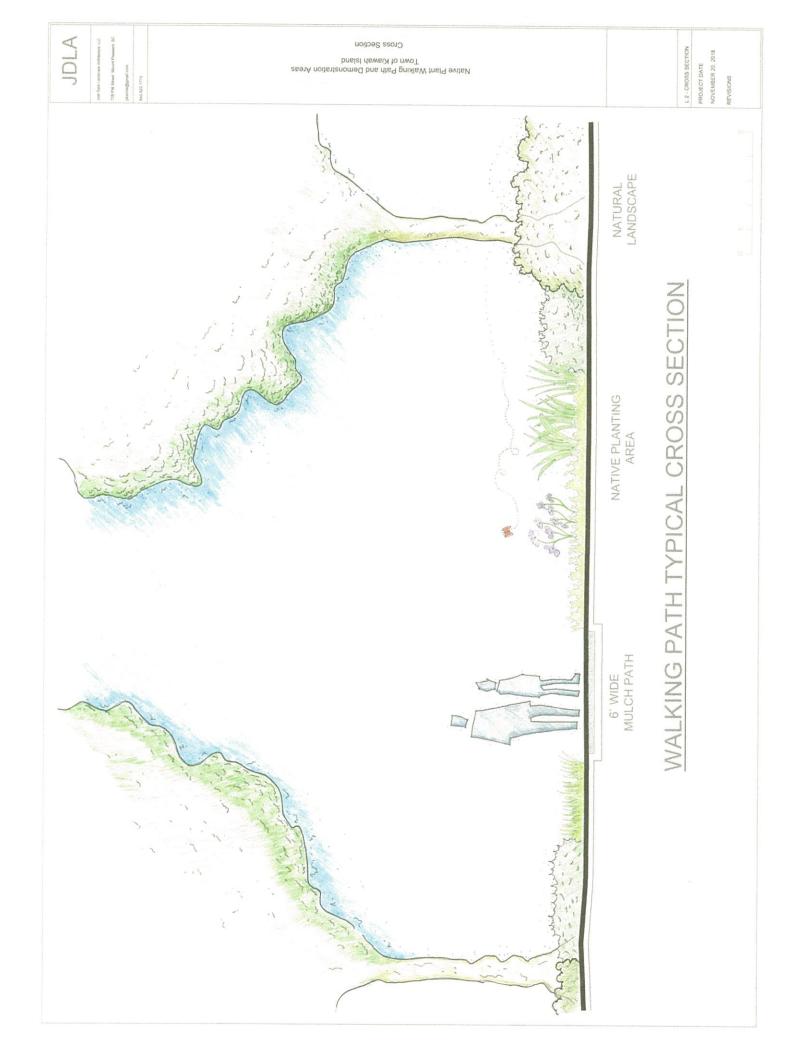

#### Kiawah Island Town Hall native plant demonstration area

November 16, 2018

by: Josh Dunn, Landscape Architect

The primary objectives of the proposed native plant demonstration area are to display to visitors how native plant materials can be used effectively in the landscape and to encourage the use of more native plant species on and around Kiawah Island. The proposed location for the native plant demonstration area is the primarily wooded area to the East of the new Kiawah Island Town Hall. The key components of the proposed project are grass parking, a natural mulch path that is approximately 0.25 miles long, and passive sitting areas strategically located along marsh views and in other desirable places on the trail. The path would be laid out in the field based on the plan in such a way that existing native plant material and natural elements are best featured.

As shown on the plans, creating an impact statement at the beginning of the path would ideally draw people in and set the tone. Key impact areas along the path can then be chosen for dense impact plantings similar to the entrance with more natural wooded sections of path between. On the natural sections between it is important to properly prune and feature the existing native plant material such as live oaks, sabal palmettos, dwarf sabal palmettos, yaupon hollies, and others.

In terms of planting design, it is important that a healthy mix is provided of 'proven' native plants as well as those less proven. The 'proven' plants provide good structure allowing for some less proven test plant materials to be mixed in and viability tested. It is also important that native plants be arranged in masses in order to have a strong visual impact and lasting impression on visitors. The masses can be small in numbers of plants, but it is important to have multiples of same species in groups. Otherwise the individual plants may get lost in the landscape, especially to those visitors less familiar with some of the species. Another method to reinforce a good impression on visitors would be the repetition of these masses of plants several times along the duration of the path.

A strategy that would perhaps help tie the trail together and work well with the native plant theme would be to incorporate natural material (ie cypress wood, rustic metal, etc) signs and trellis/arches. This would also provide places to showcase some the many native vines and climber species.