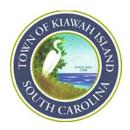

#### Kiawah Island Town Hall native plant demonstration area

November 16, 2018

by: Josh Dunn, Landscape Architect

The primary objectives of the proposed native plant demonstration area are to display to visitors how native plant materials can be used effectively in the landscape and to encourage the use of more native plant species on and around Kiawah Island. The proposed location for the native plant demonstration area is the primarily wooded area to the East of the new Kiawah Island Town Hall. The key components of the proposed project are grass parking, a natural mulch path that is approximately 0.25 miles long, and passive sitting areas strategically located along marsh views and in other desirable places on the trail. The path would be laid out in the field based on the plan in such a way that existing native plant material and natural elements are best featured.

As shown on the plans, creating an impact statement at the beginning of the path would ideally draw people in and set the tone. Key impact areas along the path can then be chosen for dense impact plantings similar to the entrance with more natural wooded sections of path between. On the natural sections between it is important to properly prune and feature the existing native plant material such as live oaks, sabal palmettos, dwarf sabal palmettos, yaupon hollies, and others.

In terms of planting design, it is important that a healthy mix is provided of 'proven' native plants as well as those less proven. The 'proven' plants provide good structure allowing for some less proven test plant materials to be mixed in and viability tested. It is also important that native plants be arranged in masses in order to have a strong visual impact and lasting impression on visitors. The masses can be small in numbers of plants, but it is important to have multiples of same species in groups. Otherwise the individual plants may get lost in the landscape, especially to those visitors less familiar with some of the species. Another method to reinforce a good impression on visitors would be the repetition of these masses of plants several times along the duration of the path.

A strategy that would perhaps help tie the trail together and work well with the native plant theme would be to incorporate natural material (ie cypress wood, rustic metal, etc) signs and trellis/arches. This would also provide places to showcase some the many native vines and climber species.

The time-line and budget for the project are to be determined but the project can be phased in different ways depending on resources. This project can be treated as a work in progress and a way for everyone to continuously learn more about the best native plant palette for Kiawah Island while showcasing this plant palette for visitors to see first hand.