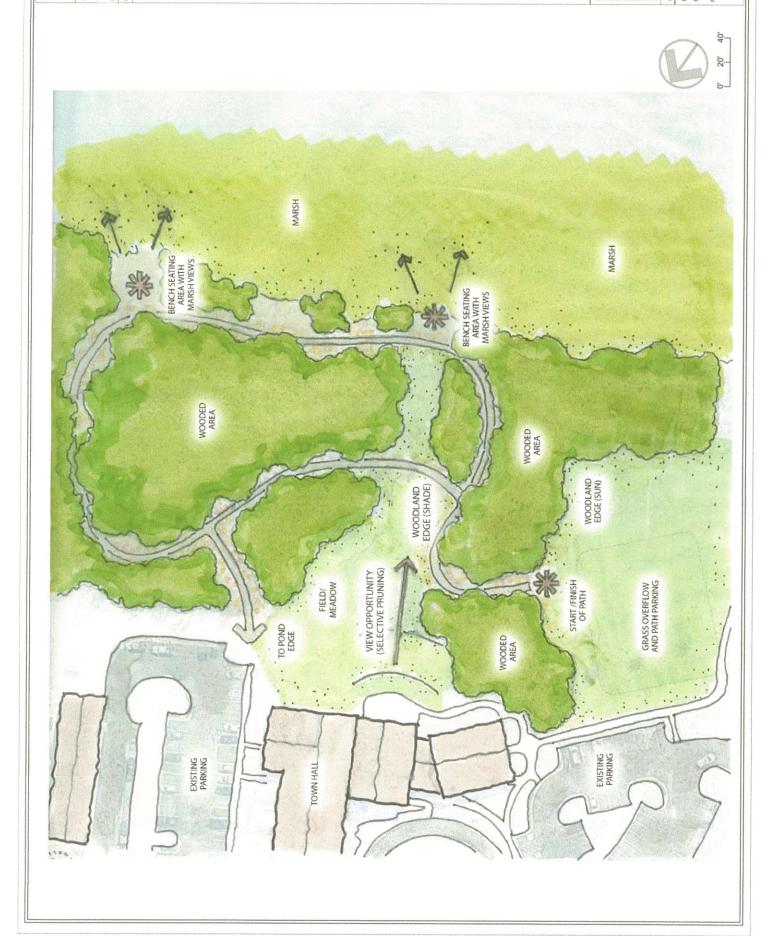

#### Kiawah Island Town Hall native plant demonstration area

November 16, 2018

by: Josh Dunn, Landscape Architect

The primary objectives of the proposed native plant demonstration area are to display to visitors how native plant materials can be used effectively in the landscape and to encourage the use of more native plant species on and around Kiawah Island. The proposed location for the native plant demonstration area is the primarily wooded area to the East of the new Kiawah Island Town Hall. The key components of the proposed project are grass parking, a natural mulch path that is approximately 0.25 miles long, and passive sitting areas strategically located along marsh views and in other desirable places on the trail. The path would be laid out in the field based on the plan in such a way that existing native plant material and natural elements are best featured.

As shown on the plans, creating an impact statement at the beginning of the path would ideally draw people in and set the tone. Key impact areas along the path can then be chosen for dense impact plantings similar to the entrance with more natural wooded sections of path between. On the natural sections between it is important to properly prune and feature the existing native plant material such as live oaks, sabal palmettos, dwarf sabal palmettos, yaupon hollies, and others.