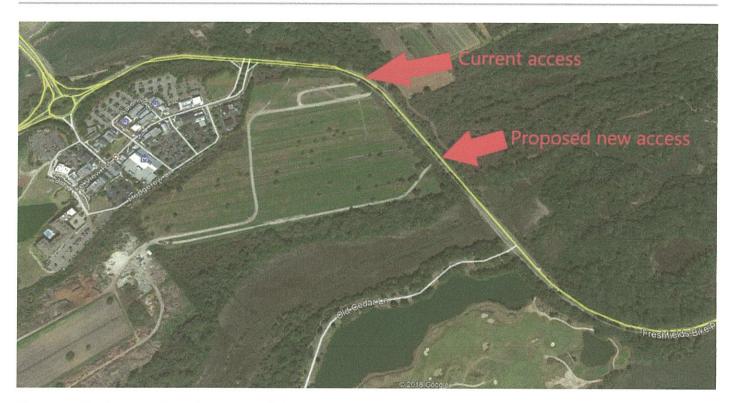

#### X. Town Administrator's Report:

Ms. Stephanie Tillerson, the Town Administrator, gave reported on:

- An offer has been extended to a gentleman for the Code Compliance Officer position open in the Development Services Department.
- Work on the incorporation of the Sea Level Rise Report into the Town's Comprehensive Plan. The Planning Commission has formed a Workgroup of three Commissioners to work with Mr. John Taylor, Planning Director, Mr. Jordan, Councilmember Prickett, and Mayor Pro Tem Widuch. They will look at different ways to incorporate some of the Sea Level Rise Flood Mitigation language into various elements of the Comprehensive Plan. When completed the Plan will be presented to the Planning Commission for review and recommendation to Town Council for approval.
- Two proposals were received in response to the Kiawah Island Parkway RFP (Request for Proposals). The Public Works Commission (PWC) will review at the next PWC meeting.
- Along with the renovation project being done by the County Park for Beachwalker Park, the Town's project for the addition of a right turn lane into the County Park is anticipated to be completed by Memorial Day.
- The Plastics Workgroup led by Mr. Jordan is looking at what surrounding communities are doing with regard to banning various plastics. Charleston County adopted a baseline proposal for the unincorporated areas taking effect in six months. The workgroup will present their findings at the upcoming Town Council work session scheduled this month.
- The owners of 77 Eugenia Drive received a beach renourishment permit through the general permit that was issued by OCRM (Ocean & Coastal Management) for the last storm in August. She indicated the Town's responsibility lies in the review process and the owner has, as required by the Town, submitted a safety and work plan to the Planning Director. With the approval by OCRM and permission from the Community Association for the use of the beach access, the only stipulation was that the work is completed by Easter.