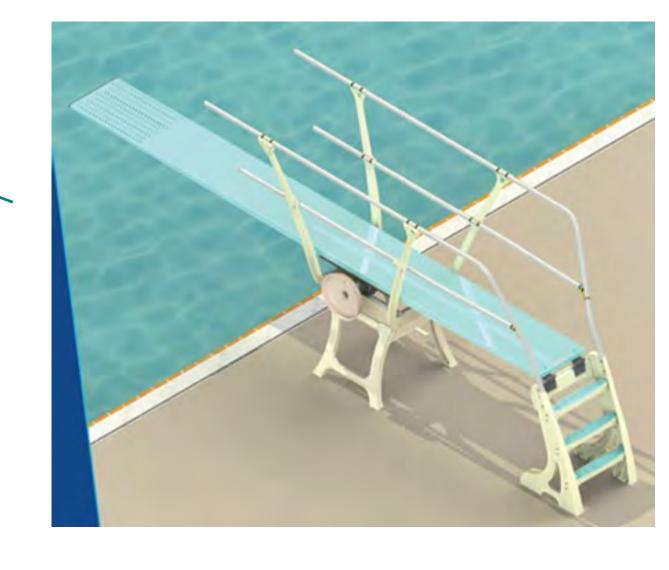

# CONCEPT #3 MAIN POOL FEATURES WADING POOL 0'-0" TO 1'-6" DEPTH COMPETITION LANES SIX (6) 25 YD LANES DEEP WELL 10'-6" WATER DEPTH