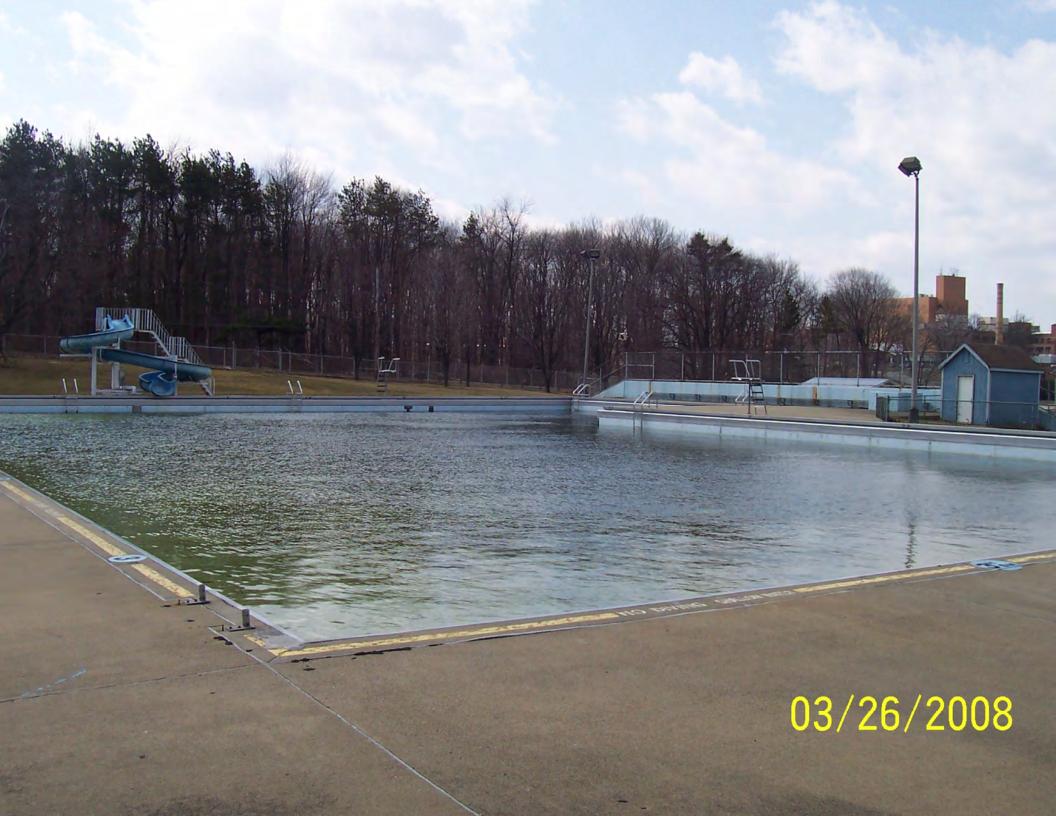

# GREEN TREE SWIMMING POOL GREEN TREE, PA

**AQUATIC FACILITY DESIGN** 

## GREEN TREE SWIMMING POOL NEW POOL CONCEPTS