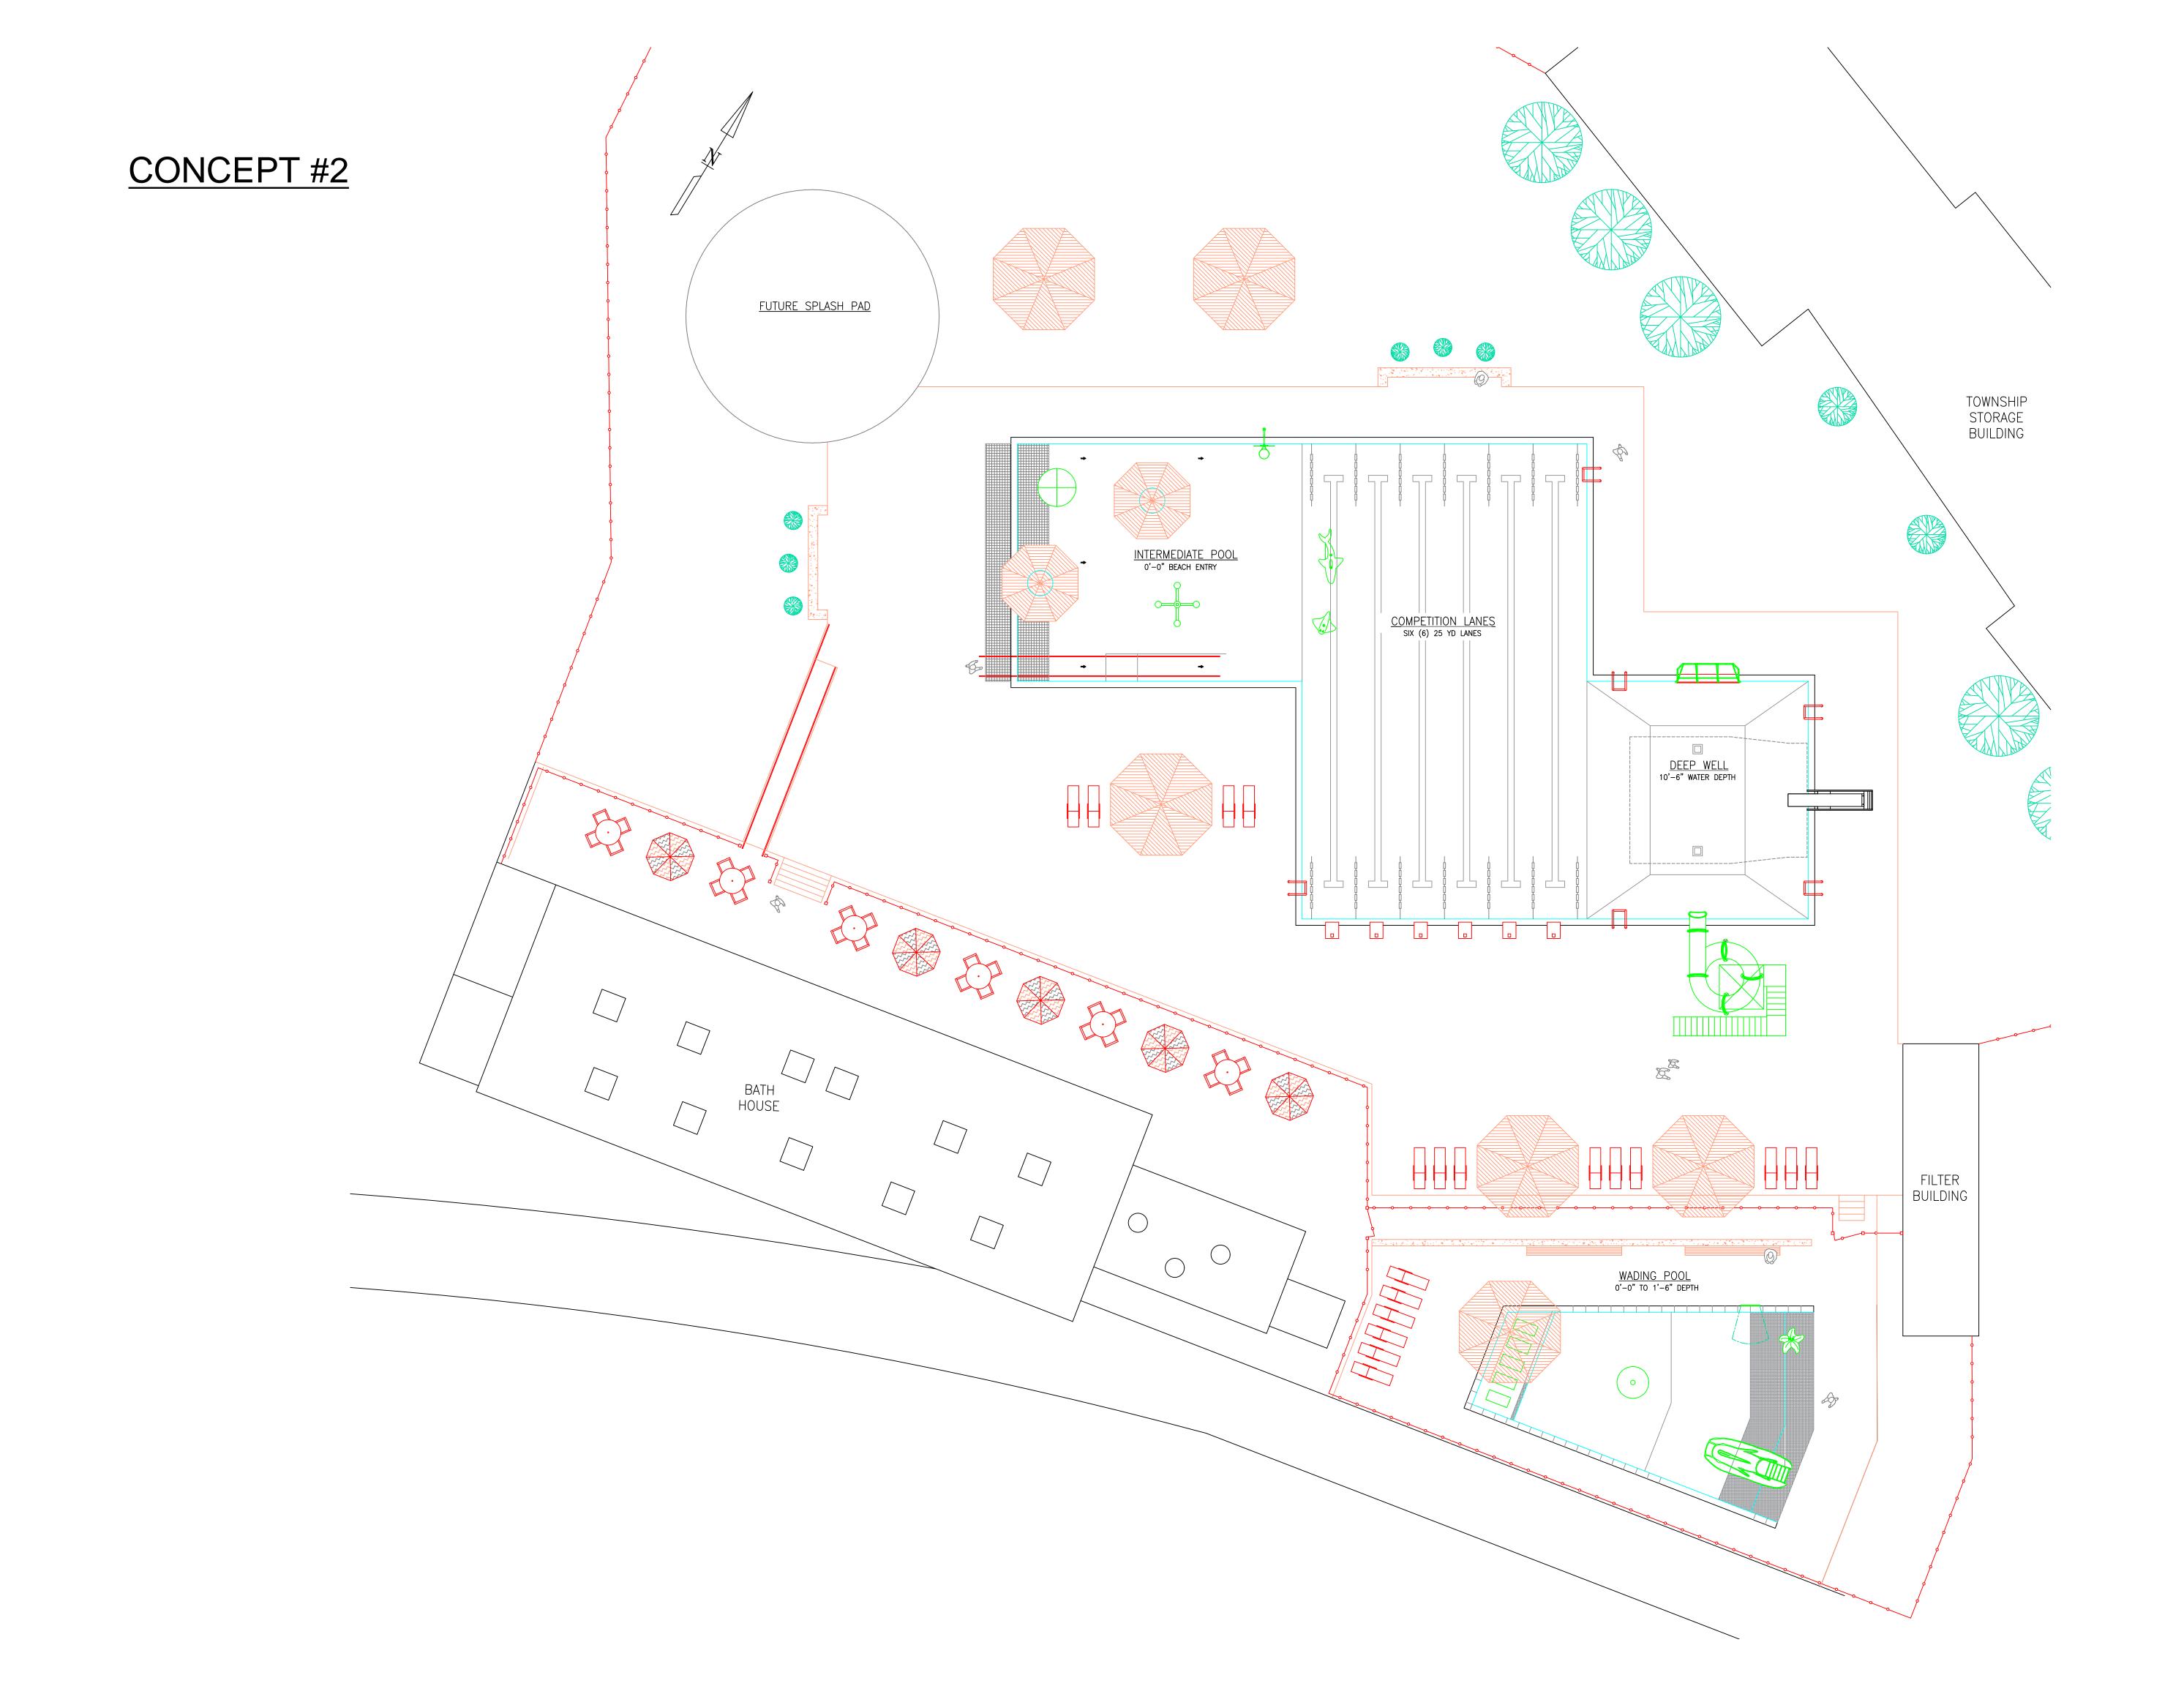

CALL TO ORDER BY THE PRESIDING OFFICER
- 2. PLEDGE OF ALLEGIANCE
- 3. ROLL CALL
- 4. PRESENTATION OF CORE BORING RESULTS/RECONSTRUCTION DESIGN CONCEPTS Brent Boyer, Aquatic Facility Design
- 5. **HEARING THE CITIZENS** All persons wishing to address general business or agenda

items will be heard at this time.

- 6. DISCUSSION BY COUNCIL/MAYOR
- 7. ADJOURNMENT



# GREEN TREE SWIMMING POOL GREEN TREE, PA



**AQUATIC FACILITY DESIGN** 





















# J S MACK FOUNDATION SWIMMING POOL WHITE TOWNSHIP, PA





















## GREEN TREE SWIMMING POOL NEW POOL CONCEPTS





## CONCEPT #1 MAIN POOL FEATURES





INTERMEDIATE AREA
3'-0" TO 4'-6" DEPTH























COMPETITION LANES
SIX (6) 25 METERS LANES

# CONCEPT #1 WADING POOL FEATURES WADING POOL 0'-0" TO 1'-6" DEPTH





# CONCEPT #2 MAIN POOL FEATURES

























# CONCEPT #2 WADING POOL FEATURES WADING POOL 0'-0" TO 1'-6" DEPTH



## CONCEPT #2 ALT MAIN POOL FEATURES























# CONCEPT #3 MAIN POOL FEATURES WADING POOL 0'-0" TO 1'-6" DEPTH COMPETITION LANES SIX (6) 25 YD LANES DEEP WELL 10'-6" WATER DEPTH



# CONCEPT #4 MAIN POOL FEATURES





































# CONCEPT #5 MAIN POOL FEATURES















# CONCEPT #5 WADING POOL FEATURES WADING POOL 0'-0" TO 1'-6" DEPTH



THANK YOU!