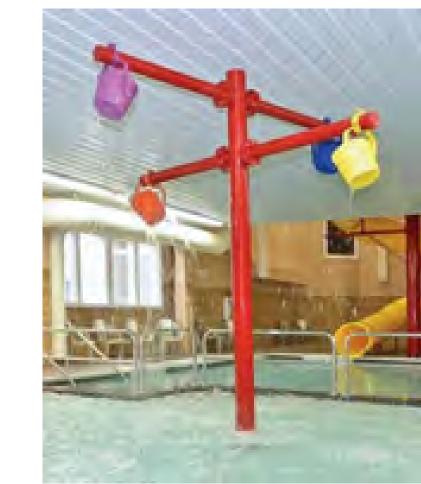

# CONCEPT #1 WADING POOL FEATURES WADING POOL 0'-0" TO 1'-6" DEPTH

# CONCEPT #2 WADING POOL FEATURES WADING POOL 0'-0" TO 1'-6" DEPTH

# CONCEPT #5 WADING POOL FEATURES WADING POOL 0'-0" TO 1'-6" DEPTH

THANK YOU!