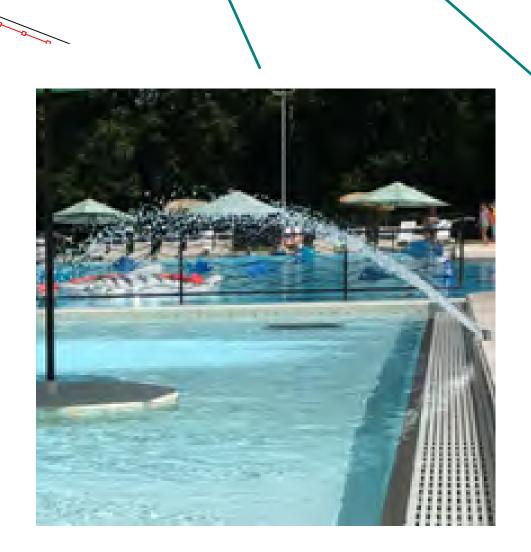

OP MEETING

### WILSON POOL PRESENTATION BY AQUATIC FACLITY DESIGN

MONDAY, APRIL 8, 2024 7:00 pm

### **AGENDA**

- 1. CALL TO ORDER BY THE PRESIDING OFFICER
- 2. PLEDGE OF ALLEGIANCE
- 3. ROLL CALL
- 4. PRESENTATION OF CORE BORING RESULTS/RECONSTRUCTION DESIGN CONCEPTS Brent Boyer, Aquatic Facility Design
- 5. **HEARING THE CITIZENS** All persons wishing to address general business or agenda

items will be heard at this time.

- 6. DISCUSSION BY COUNCIL/MAYOR
- 7. ADJOURNMENT



# GREEN TREE SWIMMING POOL GREEN TREE, PA



**AQUATIC FACILITY DESIGN** 





















# J S MACK FOUNDATION SWIMMING POOL WHITE TOWNSHIP, PA





















## GREEN TREE SWIMMING POOL NEW POOL CONCEPTS





## CONCEPT #1 MAIN POOL FEATURES





INTERMEDIATE AREA
3'-0" TO 4'-6" DEPTH























COMPETITION LANES
SIX (6) 25 METERS LANES

# CONCEPT #1 WADING POOL FEATURES WADING POOL 0'-0" TO 1'-6" DEPTH





# CONCEPT #2 MAIN POOL FEATURES

























# CONCEPT #2 WADING POOL FEATURES WADING POOL 0'-0" TO 1'-6" DEPTH



## CONCEPT #2 ALT MAIN POOL FEATURES























# CONCEPT #3 MAIN POOL FEATURES WADING POOL 0'-0" TO 1'-6" DEPTH COMPETITION LANES SIX (6) 25 YD LANES DEEP WELL 10'-6" WATER DEPTH



# CONCEPT #4 MAIN POOL FEATURES





































# CONCEPT #5 MAIN POOL FEATURES















# CONCEPT #5 WADING POOL FEATURES WADING POOL 0'-0" TO 1'-6" DEPTH



THANK YOU!