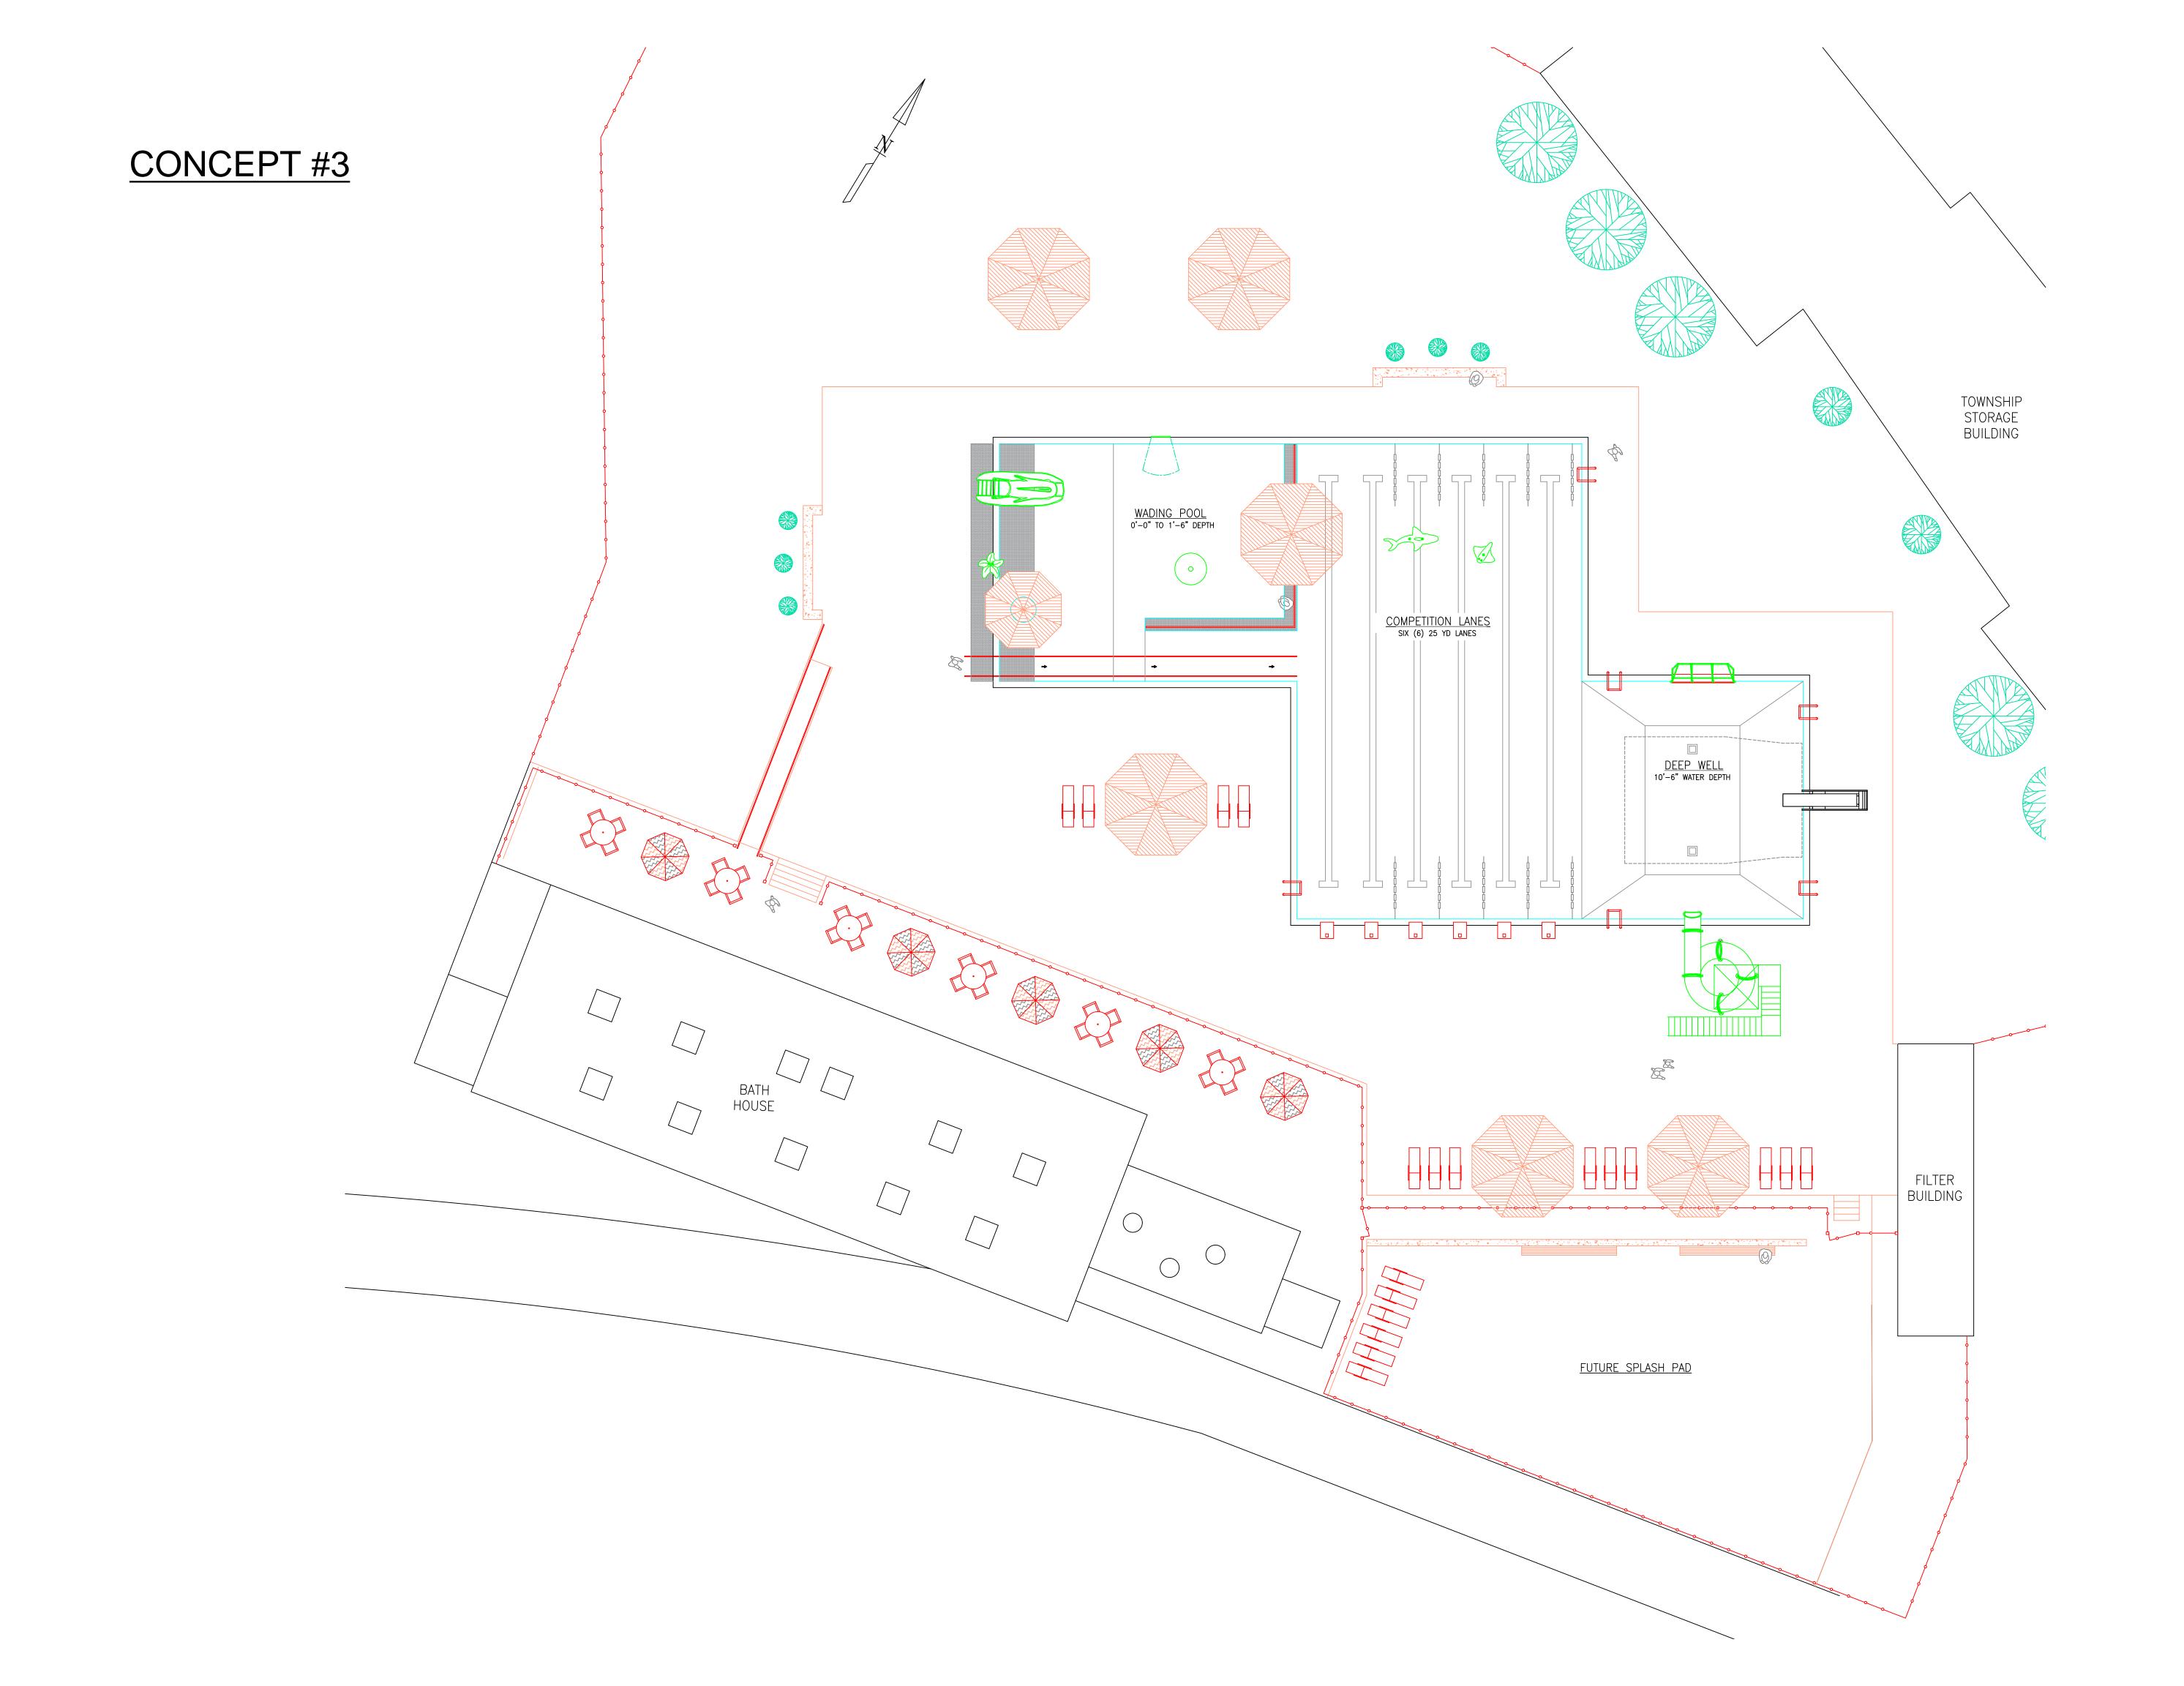

# CONCEPT #3 MAIN POOL FEATURES WADING POOL 0'-0" TO 1'-6" DEPTH COMPETITION LANES SIX (6) 25 YD LANES DEEP WELL 10'-6" WATER DEPTH