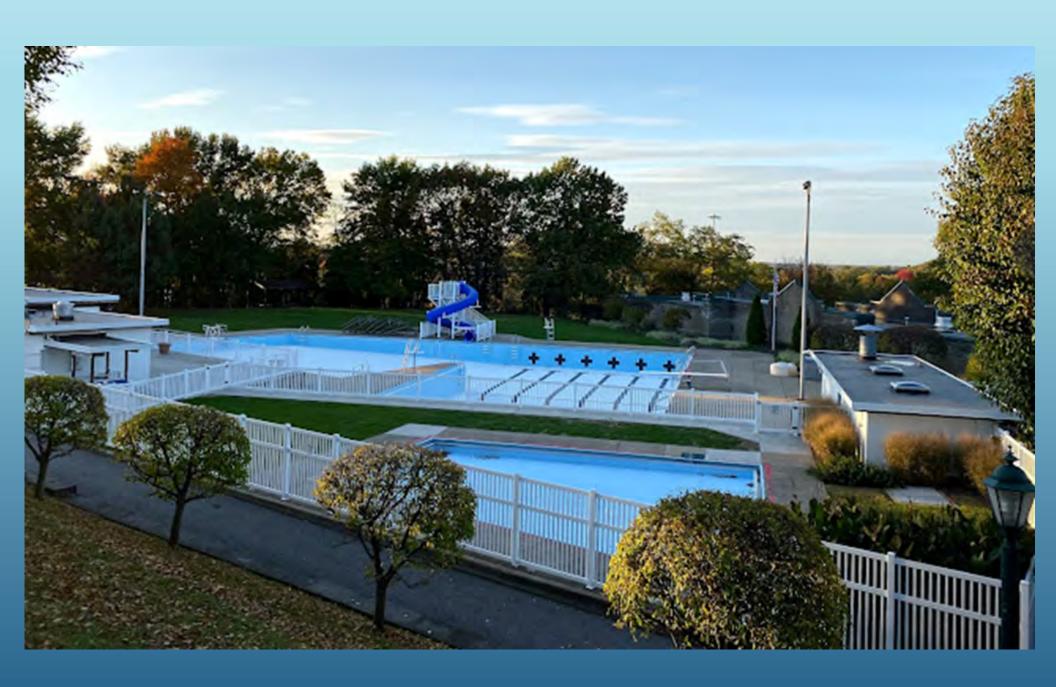

### BOROUGH OF GREEN TREE COUNCIL WORKSHOP MEETING

### WILSON POOL PRESENTATION BY AQUATIC FACLITY DESIGN

MONDAY, APRIL 8, 2024 7:00 pm

### **AGENDA**

- 1. CALL TO ORDER BY THE PRESIDING OFFICER
- 2. PLEDGE OF ALLEGIANCE
- 3. ROLL CALL
- 4. PRESENTATION OF CORE BORING RESULTS/RECONSTRUCTION DESIGN CONCEPTS Brent Boyer, Aquatic Facility Design
- 5. **HEARING THE CITIZENS** All persons wishing to address general business or agenda

items will be heard at this time.

- 6. DISCUSSION BY COUNCIL/MAYOR
- 7. ADJOURNMENT



# GREEN TREE SWIMMING POOL GREEN TREE, PA



**AQUATIC FACILITY DESIGN** 





















# J S MACK FOUNDATION SWIMMING POOL WHITE TOWNSHIP, PA





















## GREEN TREE SWIMMING POOL NEW POOL CONCEPTS





## CONCEPT #1 MAIN POOL FEATURES





INTERMEDIATE AREA
3'-0" TO 4'-6" DEPTH























COMPETITION LANES
SIX (6) 25 METERS LANES

# CONCEPT #1 WADING POOL FEATURES WADING POOL 0'-0" TO 1'-6" DEPTH





# CONCEPT #2 MAIN POOL FEATURES

























# CONCEPT #2 WADING POOL FEATURES WADING POOL 0'-0" TO 1'-6" DEPTH



## CONCEPT #2 ALT MAIN POOL FEATURES























# CONCEPT #3 MAIN POOL FEATURES WADING POOL 0'-0" TO 1'-6" DEPTH COMPETITION LANES SIX (6) 25 YD LANES DEEP WELL 10'-6" WATER DEPTH



# CONCEPT #4 MAIN POOL FEATURES





































# CONCEPT #5 MAIN POOL FEATURES