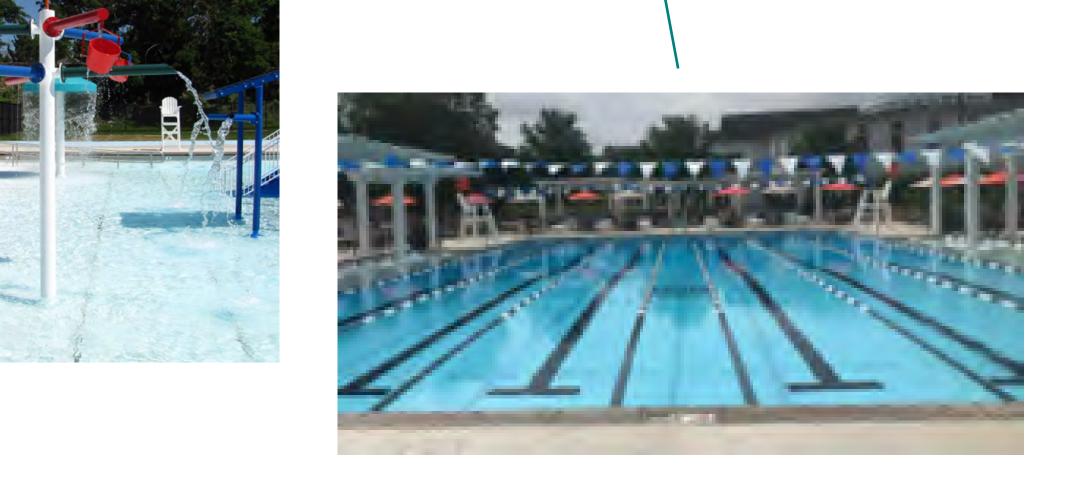

## CONCEPT #1 MAIN POOL FEATURES

INTERMEDIATE AREA
3'-0" TO 4'-6" DEPTH

COMPETITION LANES
SIX (6) 25 METERS LANES

# CONCEPT #3 MAIN POOL FEATURES WADING POOL 0'-0" TO 1'-6" DEPTH COMPETITION LANES SIX (6) 25 YD LANES DEEP WELL 10'-6" WATER DEPTH