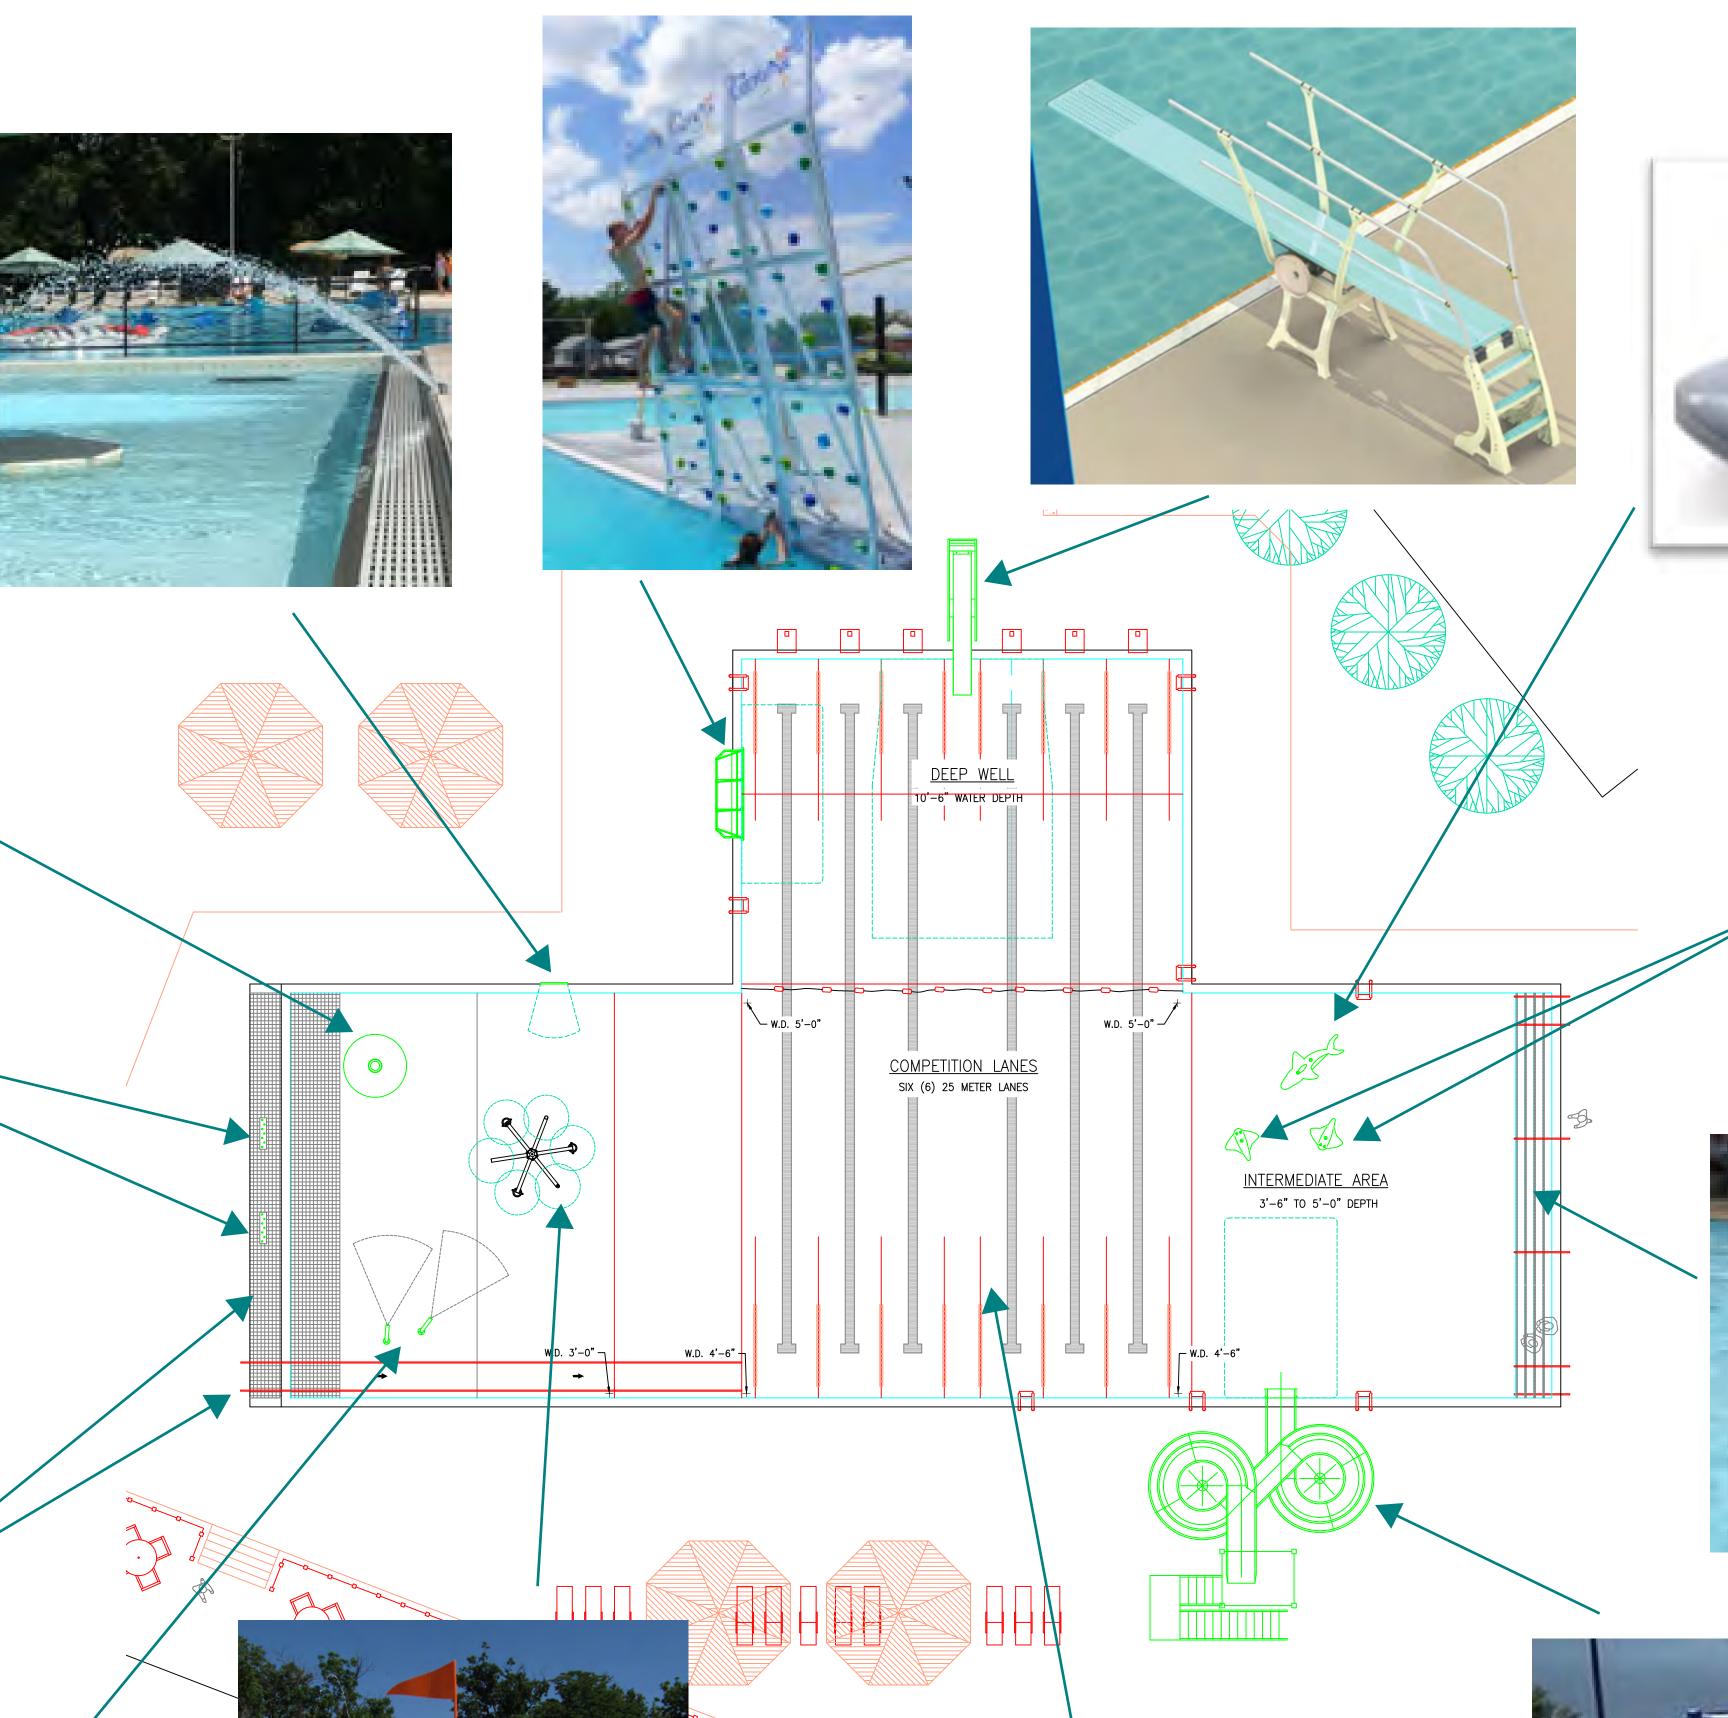

## CONCEPT #1 MAIN POOL FEATURES

INTERMEDIATE AREA
3'-0" TO 4'-6" DEPTH

COMPETITION LANES
SIX (6) 25 METERS LANES

# CONCEPT #3 MAIN POOL FEATURES WADING POOL 0'-0" TO 1'-6" DEPTH COMPETITION LANES SIX (6) 25 YD LANES DEEP WELL 10'-6" WATER DEPTH