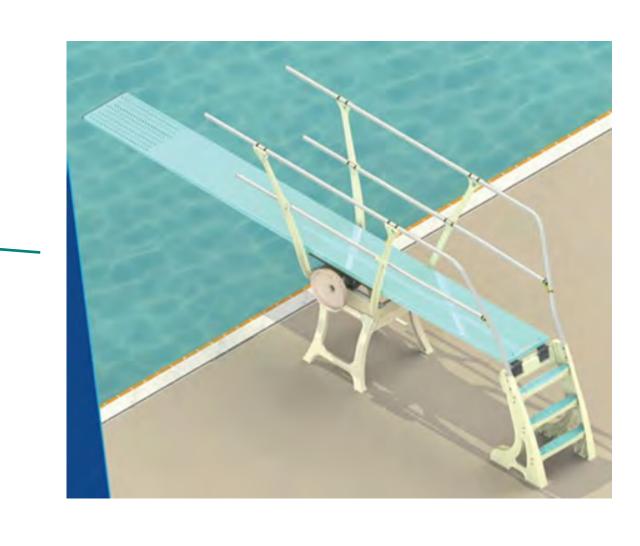

Design
- 5. **HEARING THE CITIZENS** All persons wishing to address general business or agenda

items will be heard at this time.

- 6. DISCUSSION BY COUNCIL/MAYOR
- 7. ADJOURNMENT



# GREEN TREE SWIMMING POOL GREEN TREE, PA



**AQUATIC FACILITY DESIGN** 





















# J S MACK FOUNDATION SWIMMING POOL WHITE TOWNSHIP, PA





















## GREEN TREE SWIMMING POOL NEW POOL CONCEPTS





## CONCEPT #1 MAIN POOL FEATURES





INTERMEDIATE AREA
3'-0" TO 4'-6" DEPTH























COMPETITION LANES
SIX (6) 25 METERS LANES

# CONCEPT #1 WADING POOL FEATURES WADING POOL 0'-0" TO 1'-6" DEPTH





# CONCEPT #2 MAIN POOL FEATURES

























# CONCEPT #2 WADING POOL FEATURES WADING POOL 0'-0" TO 1'-6" DEPTH



## CONCEPT #2 ALT MAIN POOL FEATURES























# CONCEPT #3 MAIN POOL FEATURES WADING POOL 0'-0" TO 1'-6" DEPTH COMPETITION LANES SIX (6) 25 YD LANES DEEP WELL 10'-6" WATER DEPTH



# CONCEPT #4 MAIN POOL FEATURES





































# CONCEPT #5 MAIN POOL FEATURES















# CONCEPT #5 WADING POOL FEATURES WADING POOL 0'-0" TO 1'-6" DEPTH



THANK YOU!