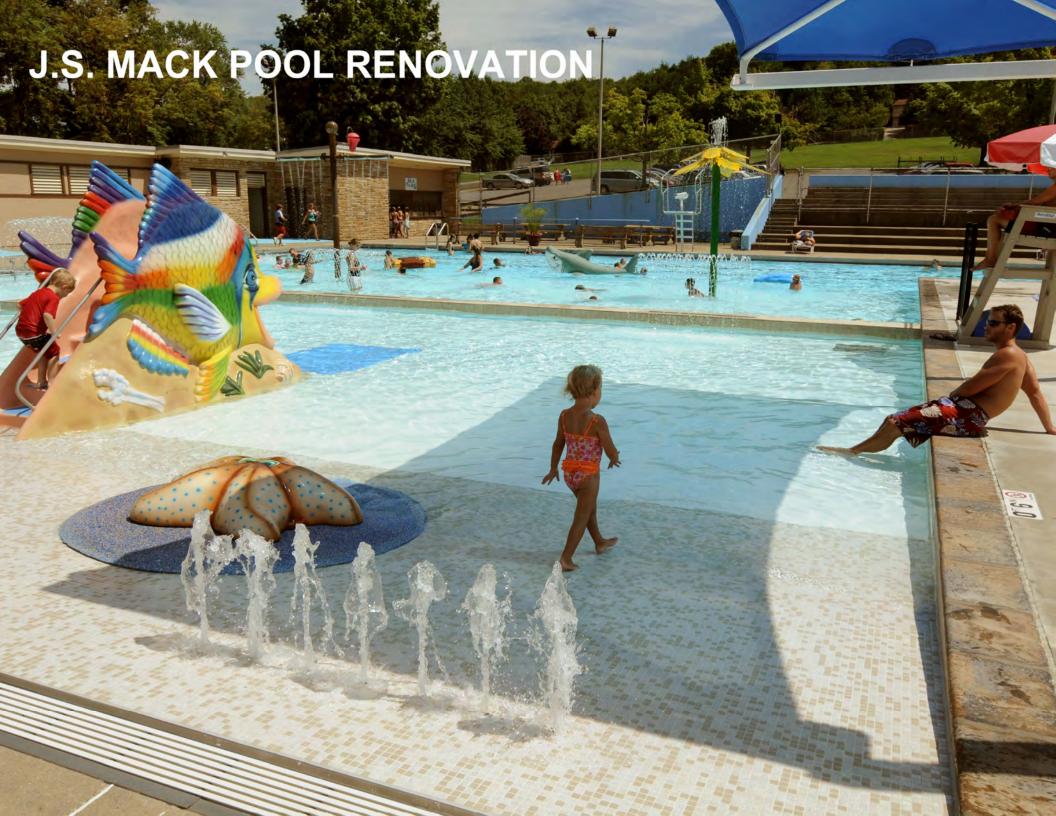

### BOROUGH OF GREEN TREE COUNCIL WORKSHOP MEETING

### WILSON POOL PRESENTATION BY AQUATIC FACLITY DESIGN

MONDAY, APRIL 8, 2024 7:00 pm

### **AGENDA**

- 1. CALL TO ORDER BY THE PRESIDING OFFICER
- 2. PLEDGE OF ALLEGIANCE
- 3. ROLL CALL
- 4. PRESENTATION OF CORE BORING RESULTS/RECONSTRUCTION DESIGN CONCEPTS Brent Boyer, Aquatic Facility Design
- 5. **HEARING THE CITIZENS** All persons wishing to address general business or agenda

items will be heard at this time.

- 6. DISCUSSION BY COUNCIL/MAYOR
- 7. ADJOURNMENT



# GREEN TREE SWIMMING POOL GREEN TREE, PA



**AQUATIC FACILITY DESIGN** 





















# J S MACK FOUNDATION SWIMMING POOL WHITE TOWNSHIP, PA





















## GREEN TREE SWIMMING POOL NEW POOL CONCEPTS





## CONCEPT #1 MAIN POOL FEATURES





INTERMEDIATE AREA
3'-0" TO 4'-6" DEPTH























COMPETITION LANES
SIX (6) 25 METERS LANES

# CONCEPT #1 WADING POOL FEATURES WADING POOL 0'-0" TO 1'-6" DEPTH





# CONCEPT #2 MAIN POOL FEATURES

























# CONCEPT #2 WADING POOL FEATURES WADING POOL 0'-0" TO 1'-6" DEPTH



## CONCEPT #2 ALT MAIN POOL FEATURES























# CONCEPT #3 MAIN POOL FEATURES WADING POOL 0'-0" TO 1'-6" DEPTH COMPETITION LANES SIX (6) 25 YD LANES DEEP WELL 10'-6" WATER DEPTH



# CONCEPT #4 MAIN POOL FEATURES





































# CONCEPT #5 MAIN POOL FEATURES















# CONCEPT #5 WADING POOL FEATURES WADING POOL 0'-0" TO 1'-6" DEPTH



THANK YOU!