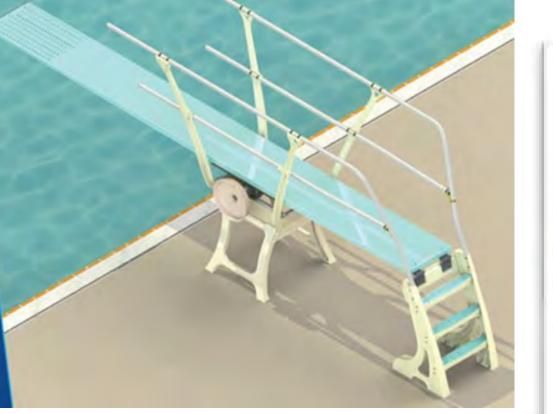

# CONCEPT #3 MAIN POOL FEATURES WADING POOL 0'-0" TO 1'-6" DEPTH COMPETITION LANES SIX (6) 25 YD LANES DEEP WELL 10'-6" WATER DEPTH