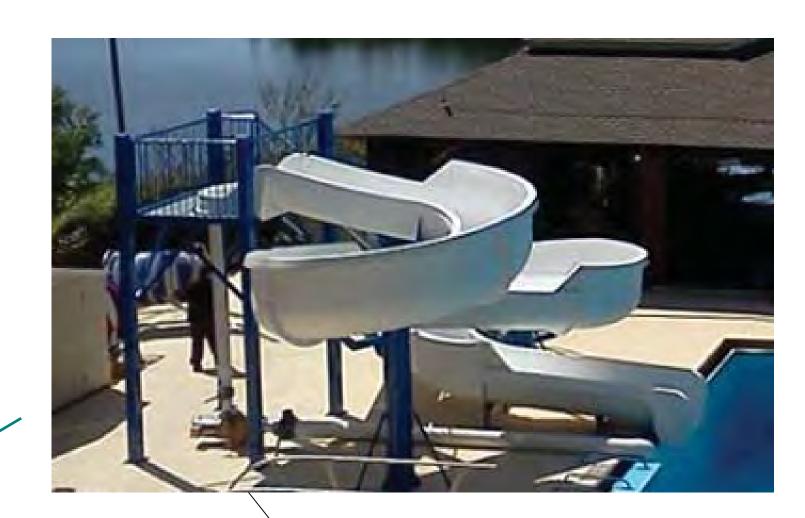

## CONCEPT #1 MAIN POOL FEATURES

INTERMEDIATE AREA
3'-0" TO 4'-6" DEPTH

COMPETITION LANES
SIX (6) 25 METERS LANES