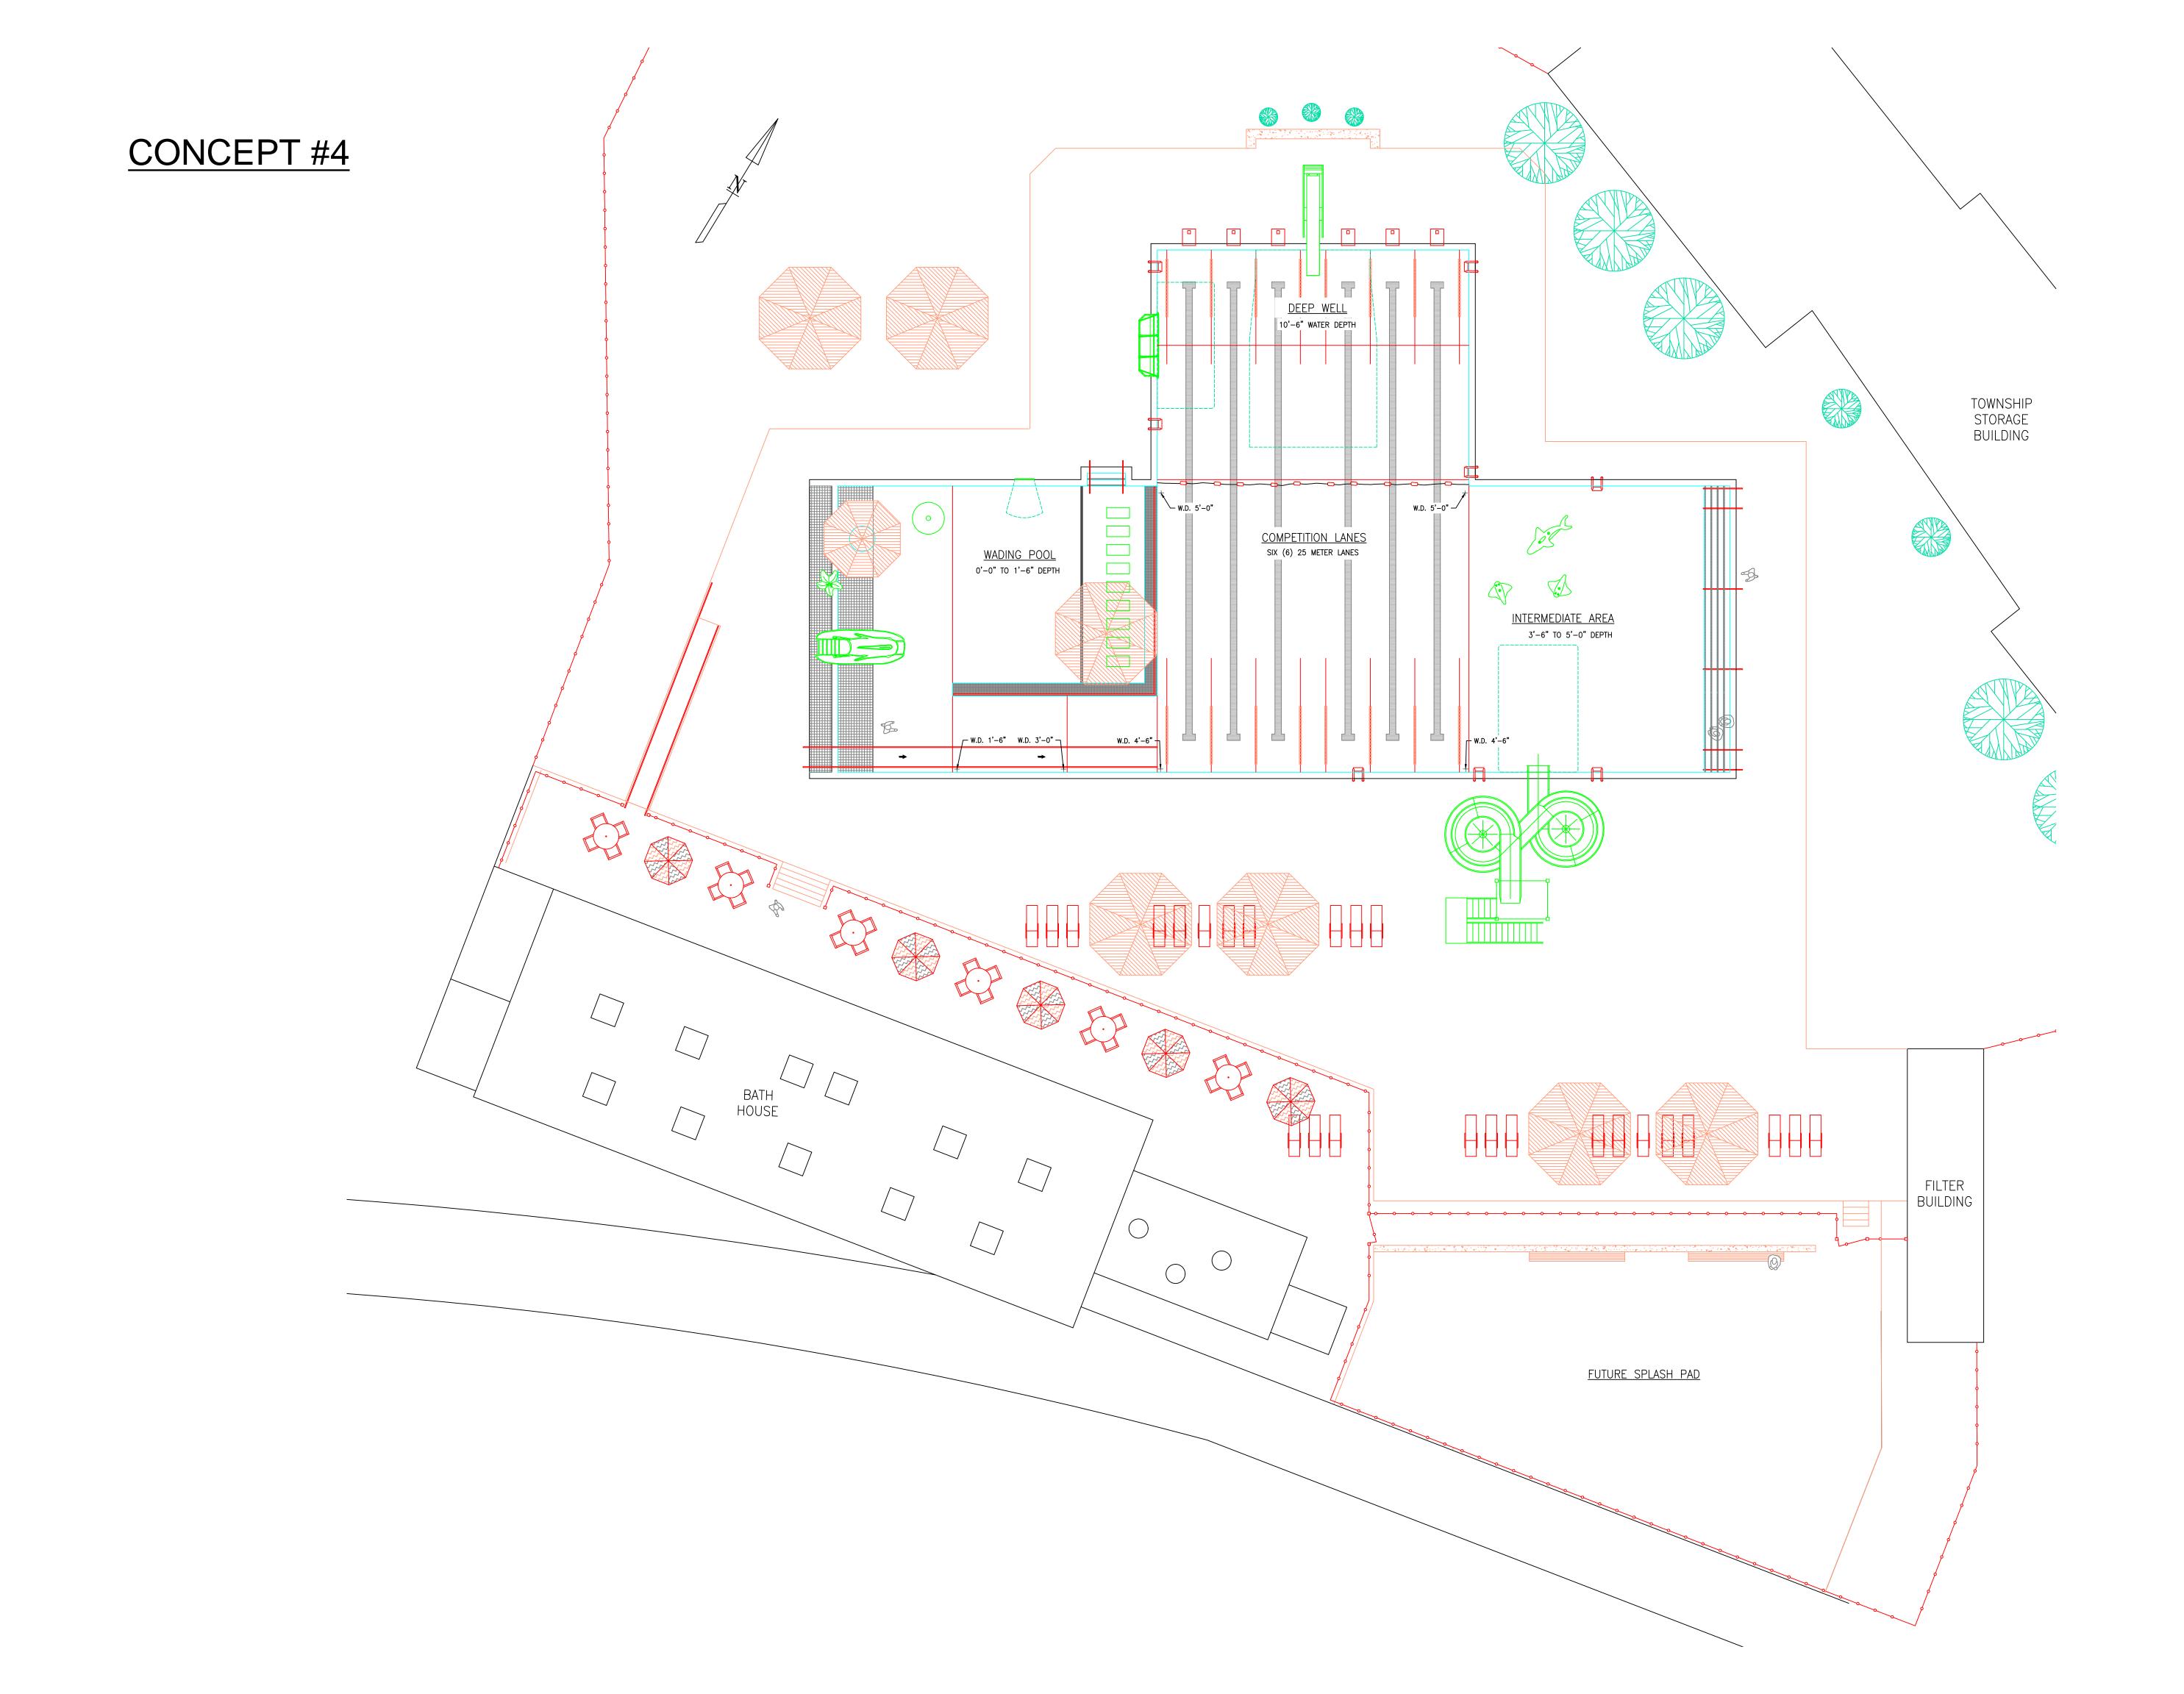

SSION BY COUNCIL/MAYOR
- 7. ADJOURNMENT



# GREEN TREE SWIMMING POOL GREEN TREE, PA



**AQUATIC FACILITY DESIGN** 





















# J S MACK FOUNDATION SWIMMING POOL WHITE TOWNSHIP, PA





















## GREEN TREE SWIMMING POOL NEW POOL CONCEPTS





## CONCEPT #1 MAIN POOL FEATURES





INTERMEDIATE AREA
3'-0" TO 4'-6" DEPTH























COMPETITION LANES
SIX (6) 25 METERS LANES

# CONCEPT #1 WADING POOL FEATURES WADING POOL 0'-0" TO 1'-6" DEPTH





# CONCEPT #2 MAIN POOL FEATURES

























# CONCEPT #2 WADING POOL FEATURES WADING POOL 0'-0" TO 1'-6" DEPTH



## CONCEPT #2 ALT MAIN POOL FEATURES























# CONCEPT #3 MAIN POOL FEATURES WADING POOL 0'-0" TO 1'-6" DEPTH COMPETITION LANES SIX (6) 25 YD LANES DEEP WELL 10'-6" WATER DEPTH



# CONCEPT #4 MAIN POOL FEATURES





































# CONCEPT #5 MAIN POOL FEATURES















# CONCEPT #5 WADING POOL FEATURES WADING POOL 0'-0" TO 1'-6" DEPTH



THANK YOU!