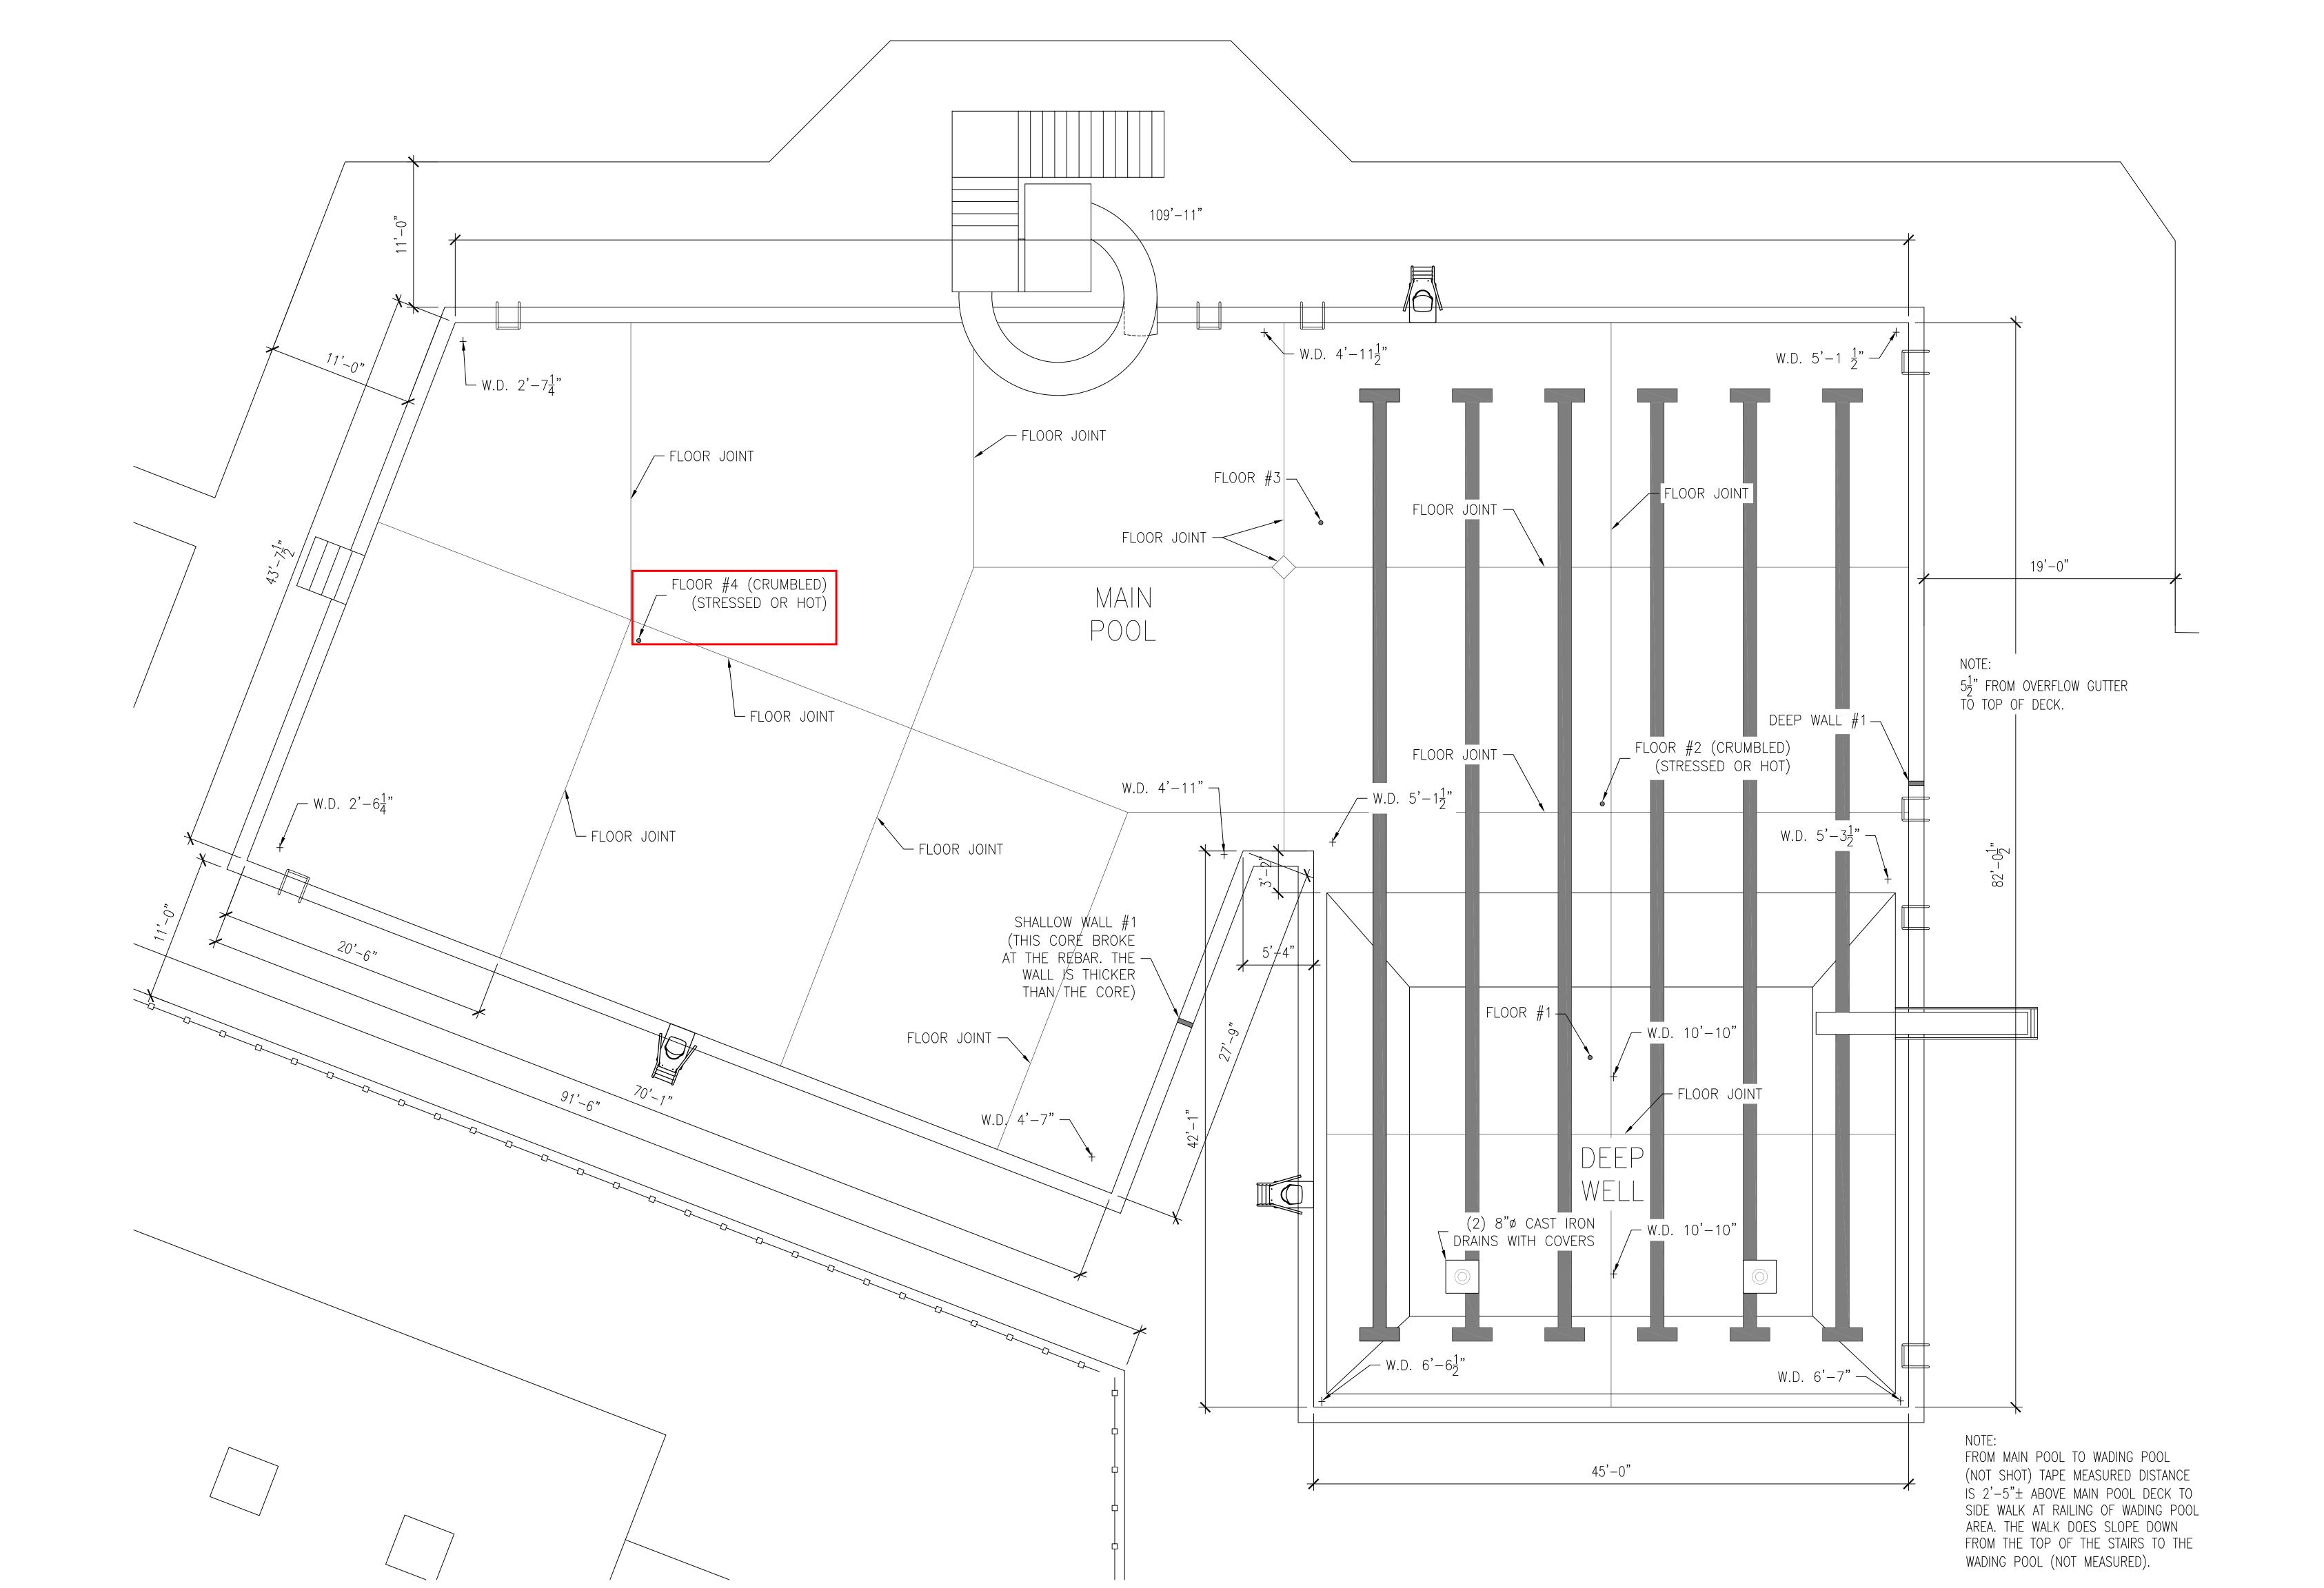

### BOROUGH OF GREEN TREE COUNCIL WORKSHOP MEETING

### WILSON POOL PRESENTATION BY AQUATIC FACLITY DESIGN

MONDAY, APRIL 8, 2024 7:00 pm

### **AGENDA**

- 1. CALL TO ORDER BY THE PRESIDING OFFICER
- 2. PLEDGE OF ALLEGIANCE
- 3. ROLL CALL
- 4. PRESENTATION OF CORE BORING RESULTS/RECONSTRUCTION DESIGN CONCEPTS Brent Boyer, Aquatic Facility Design
- 5. **HEARING THE CITIZENS** All persons wishing to address general business or agenda

items will be heard at this time.

- 6. DISCUSSION BY COUNCIL/MAYOR
- 7. ADJOURNMENT



# GREEN TREE SWIMMING POOL GREEN TREE, PA



**AQUATIC FACILITY DESIGN** 





















# J S MACK FOUNDATION SWIMMING POOL WHITE TOWNSHIP, PA





















## GREEN TREE SWIMMING POOL NEW POOL CONCEPTS





## CONCEPT #1 MAIN POOL FEATURES





INTERMEDIATE AREA
3'-0" TO 4'-6" DEPTH























COMPETITION LANES
SIX (6) 25 METERS LANES

# CONCEPT #1 WADING POOL FEATURES WADING POOL 0'-0" TO 1'-6" DEPTH





# CONCEPT #2 MAIN POOL FEATURES

























# CONCEPT #2 WADING POOL FEATURES WADING POOL 0'-0" TO 1'-6" DEPTH



## CONCEPT #2 ALT MAIN POOL FEATURES























# CONCEPT #3 MAIN POOL FEATURES WADING POOL 0'-0" TO 1'-6" DEPTH COMPETITION LANES SIX (6) 25 YD LANES DEEP WELL 10'-6" WATER DEPTH



# CONCEPT #4 MAIN POOL FEATURES





































# CONCEPT #5 MAIN POOL FEATURES















# CONCEPT #5 W