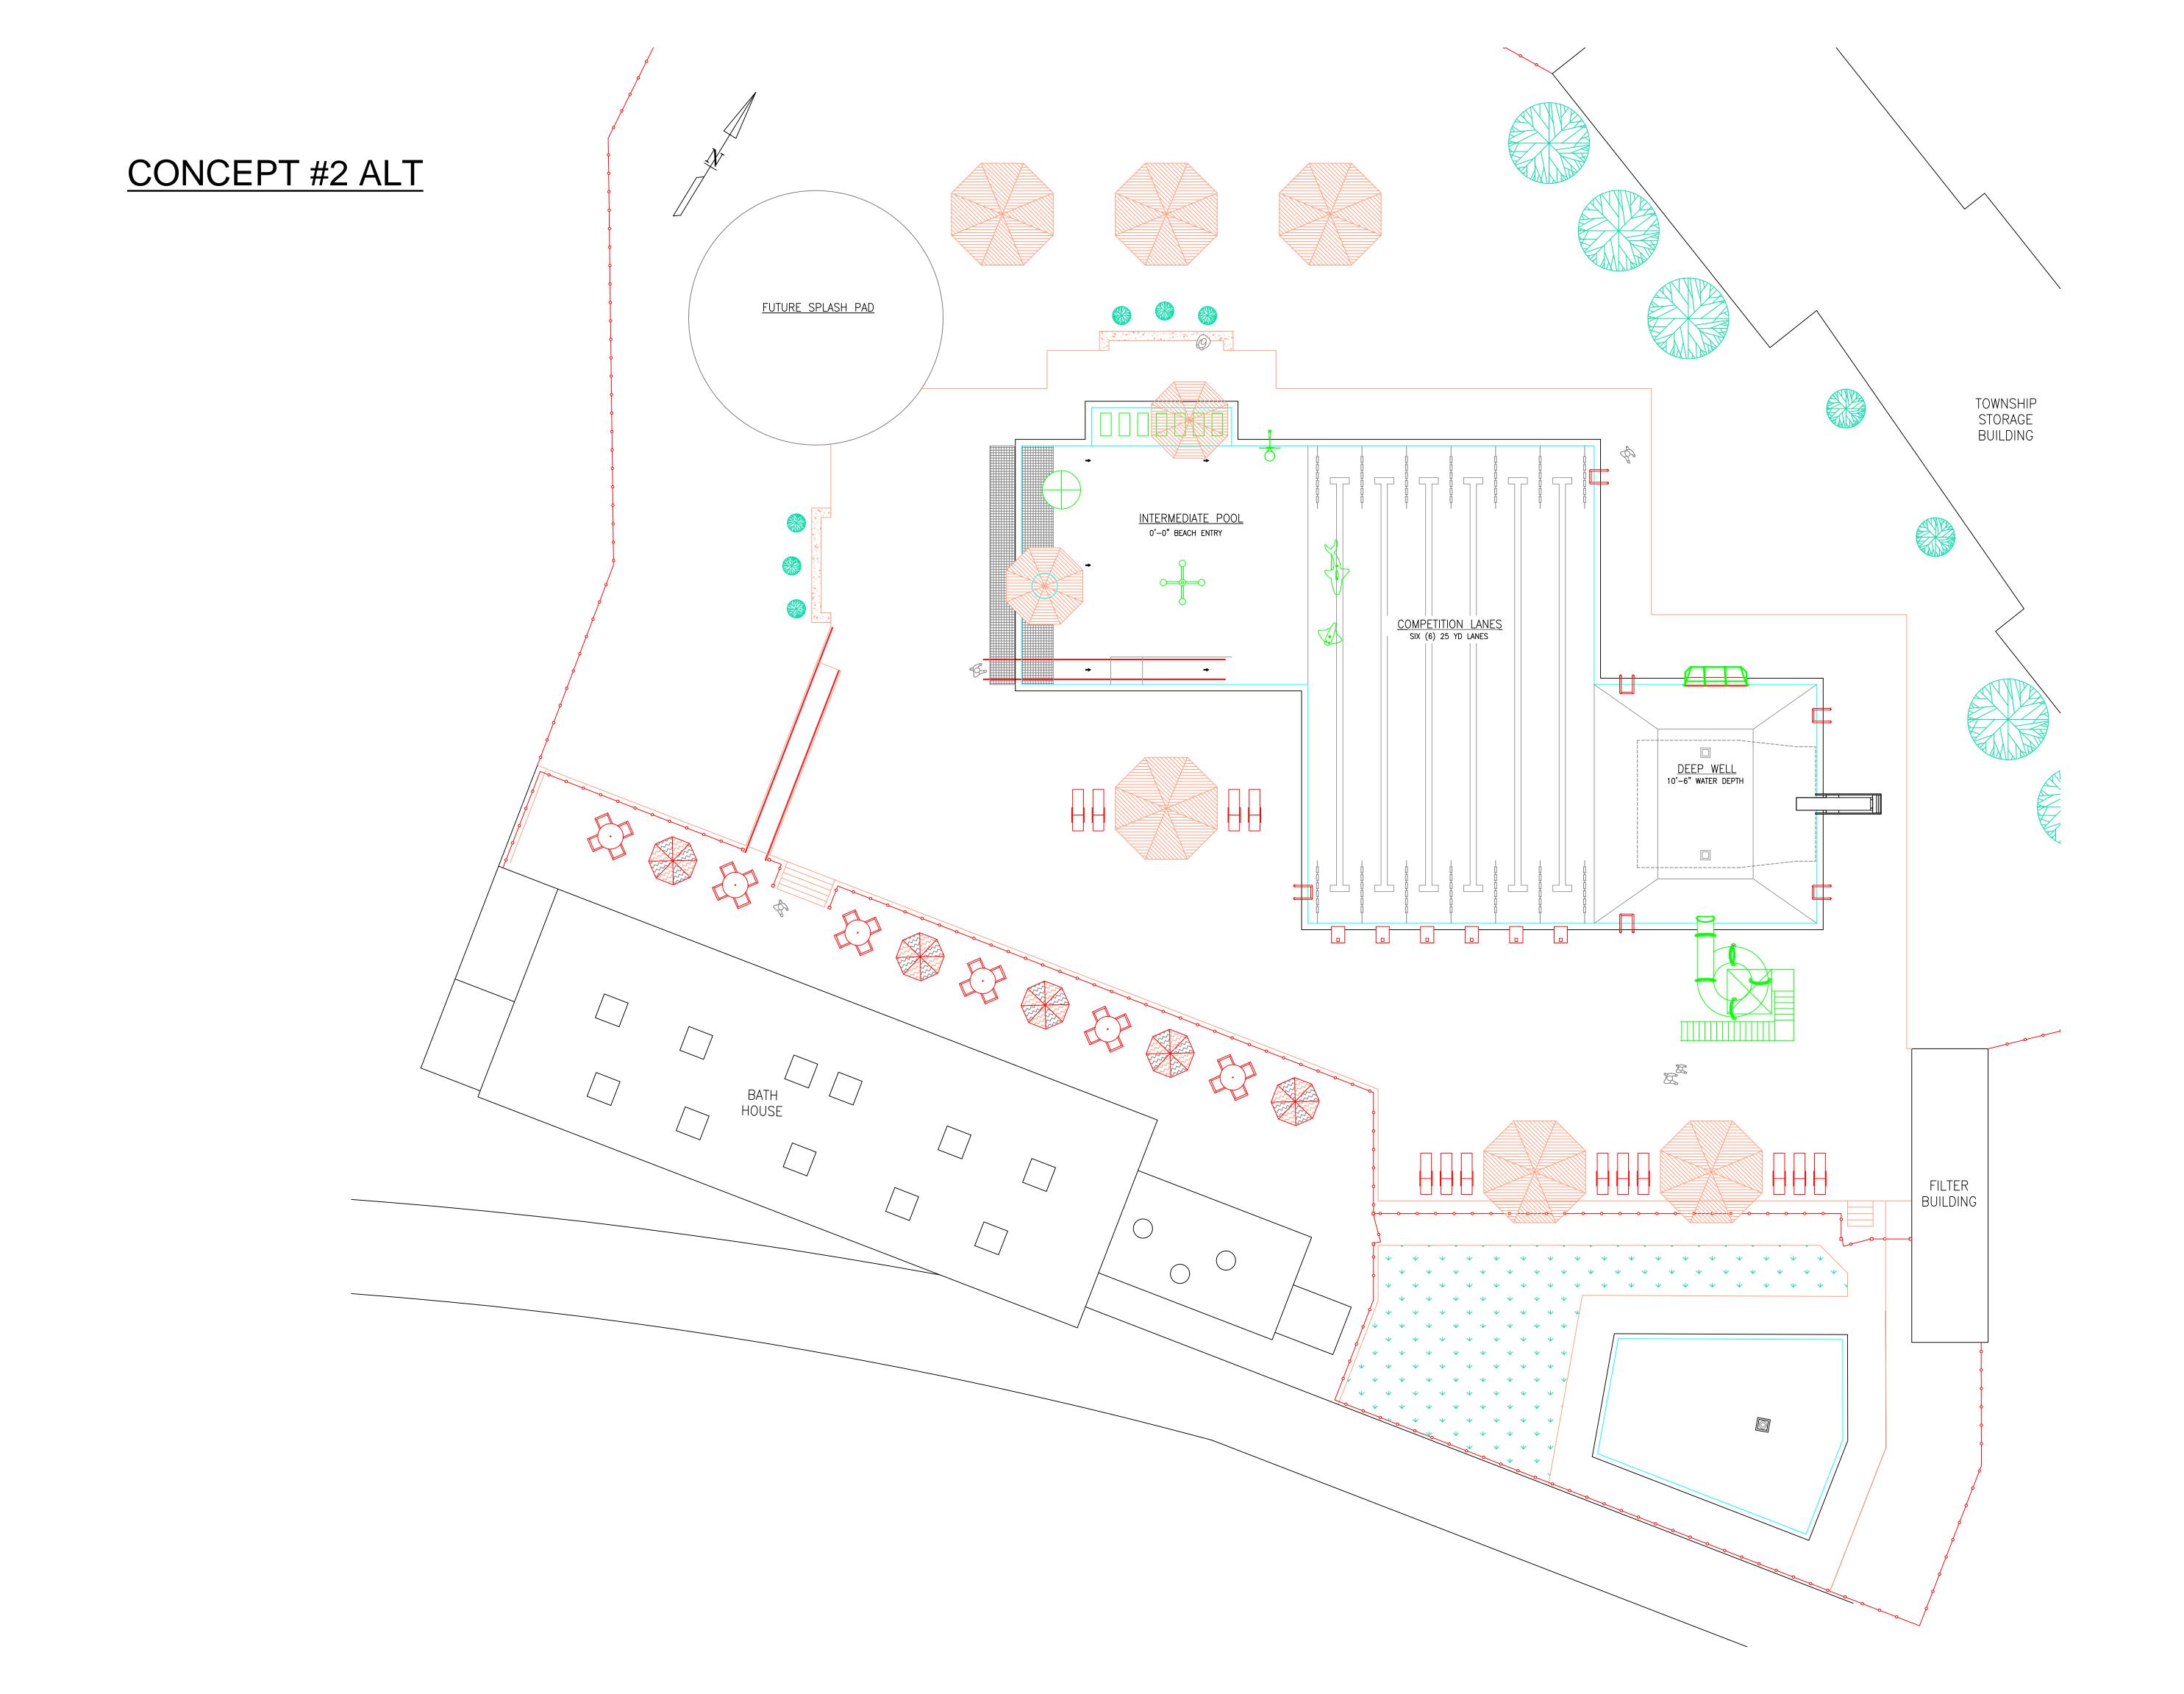

RUCTION DESIGN CONCEPTS Brent Boyer, Aquatic Facility Design
- 5. **HEARING THE CITIZENS** All persons wishing to address general business or agenda

items will be heard at this time.

- 6. DISCUSSION BY COUNCIL/MAYOR
- 7. ADJOURNMENT



# GREEN TREE SWIMMING POOL GREEN TREE, PA



**AQUATIC FACILITY DESIGN** 





















# J S MACK FOUNDATION SWIMMING POOL WHITE TOWNSHIP, PA





















## GREEN TREE SWIMMING POOL NEW POOL CONCEPTS





## CONCEPT #1 MAIN POOL FEATURES





INTERMEDIATE AREA
3'-0" TO 4'-6" DEPTH























COMPETITION LANES
SIX (6) 25 METERS LANES

# CONCEPT #1 WADING POOL FEATURES WADING POOL 0'-0" TO 1'-6" DEPTH





# CONCEPT #2 MAIN POOL FEATURES

























# CONCEPT #2 WADING POOL FEATURES WADING POOL 0'-0" TO 1'-6" DEPTH



## CONCEPT #2 ALT MAIN POOL FEATURES























# CONCEPT #3 MAIN POOL FEATURES WADING POOL 0'-0" TO 1'-6" DEPTH COMPETITION LANES SIX (6) 25 YD LANES DEEP WELL 10'-6" WATER DEPTH



# CONCEPT #4 MAIN POOL FEATURES





































# CONCEPT #5 MAIN POOL FEATURES















# CONCEPT #5 WADING POOL FEATURES WADING POOL 0'-0" TO 1'-6" DEPTH



THANK YOU!