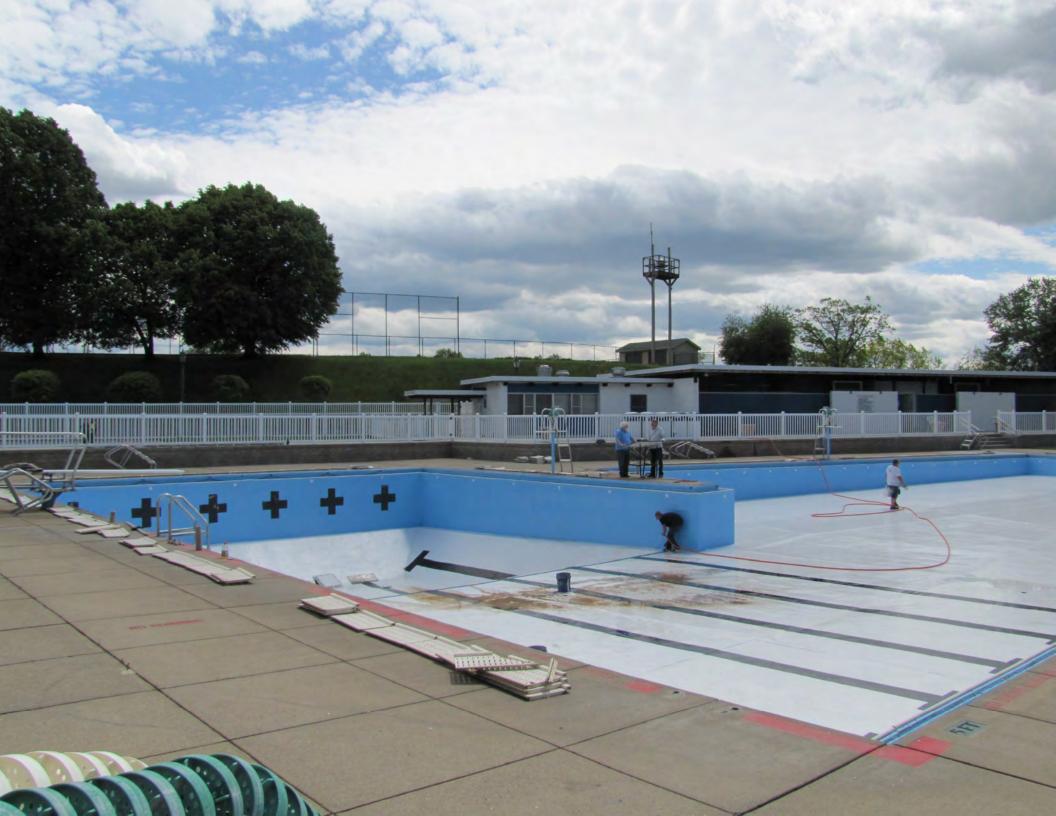

### BOROUGH OF GREEN TREE COUNCIL WORKSHOP MEETING

### WILSON POOL PRESENTATION BY AQUATIC FACLITY DESIGN

MONDAY, APRIL 8, 2024 7:00 pm

### **AGENDA**

- 1. CALL TO ORDER BY THE PRESIDING OFFICER
- 2. PLEDGE OF ALLEGIANCE
- 3. ROLL CALL
- 4. PRESENTATION OF CORE BORING RESULTS/RECONSTRUCTION DESIGN CONCEPTS Brent Boyer, Aquatic Facility Design
- 5. **HEARING THE CITIZENS** All persons wishing to address general business or agenda

items will be heard at this time.

- 6. DISCUSSION BY COUNCIL/MAYOR
- 7. ADJOURNMENT



# GREEN TREE SWIMMING POOL GREEN TREE, PA



**AQUATIC FACILITY DESIGN** 





















# J S MACK FOUNDATION SWIMMING POOL WHITE TOWNSHIP, PA





















## GREEN TREE SWIMMING POOL NEW POOL CONCEPTS





## CONCEPT #1 MAIN POOL FEATURES





INTERMEDIATE AREA
3'-0" TO 4'-6" DEPTH























COMPETITION LANES
SIX (6) 25 METERS LANES

# CONCEPT #1 WADING POOL FEATURES WADING POOL 0'-0" TO 1'-6" DEPTH





# CONCEPT #2 MAIN POOL FEATURES

























# CONCEPT #2 WADING POOL FEATURES WADING POOL 0'-0" TO 1'-6" DEPTH



## CONCEPT #2 ALT MAIN POOL FEATURES























# CONCEPT #3 MAIN POOL FEATURES WADING POOL 0'-0" TO 1'-6" DEPTH COMPETITION LANES SIX (6) 25 YD LANES DEEP WELL 10'-6" WATER DEPTH



# CONCEPT #4 MAIN POOL FEATURES





































# CONCEPT #5 MAIN POOL FEATURES















# CO