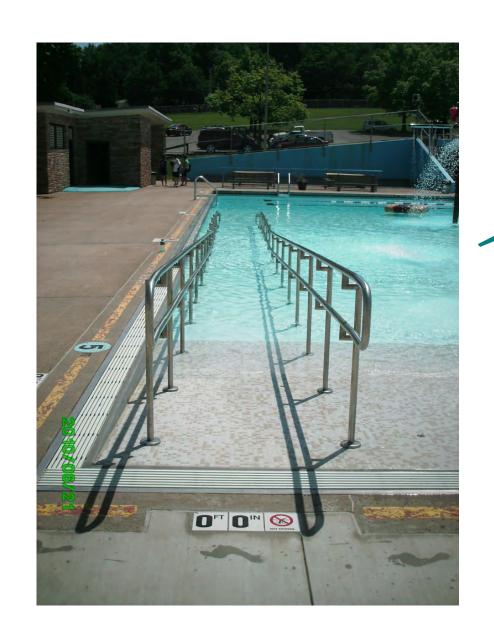

# CONCEPT #1 WADING POOL FEATURES WADING POOL 0'-0" TO 1'-6" DEPTH

# CONCEPT #2 WADING POOL FEATURES WADING POOL 0'-0" TO 1'-6" DEPTH