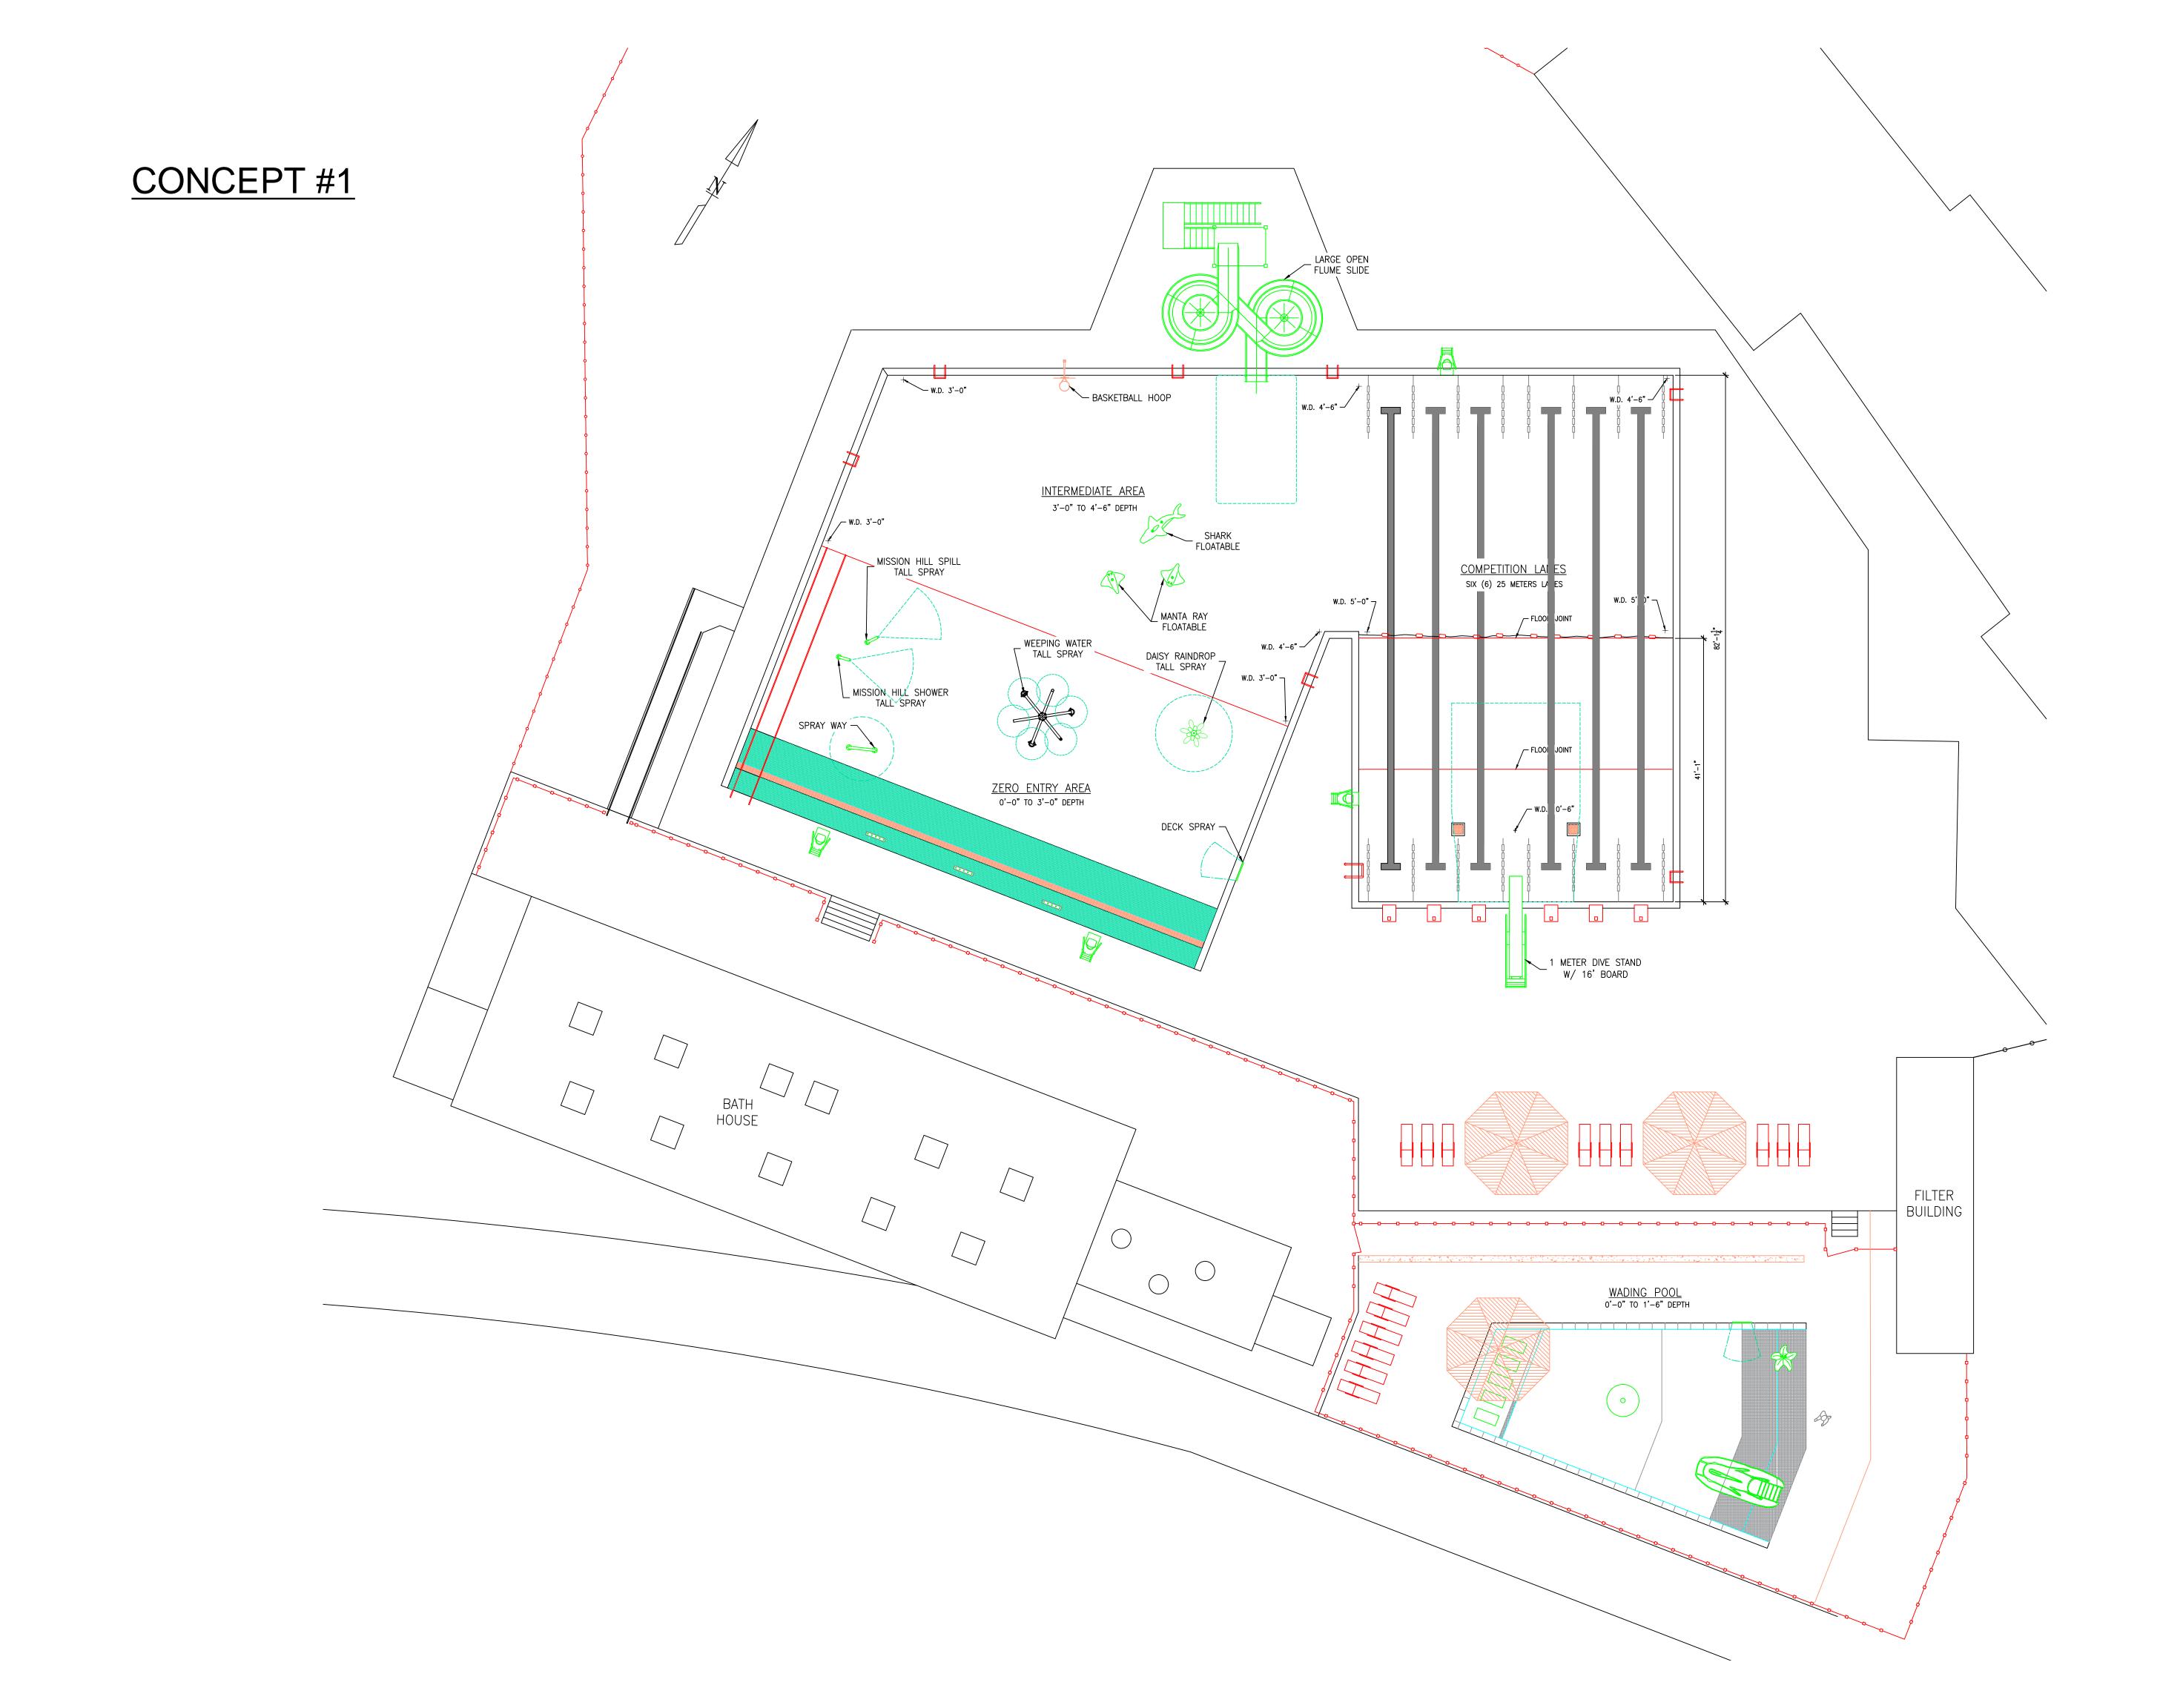

## GREEN TREE SWIMMING POOL NEW POOL CONCEPTS

## CONCEPT #1 MAIN POOL FEATURES

INTERMEDIATE AREA
3'-0" TO 4'-6" DEPTH

COMPETITION LANES
SIX (6) 25 METERS LANES

# CONCEPT #1 WADING POOL FEATURES WADING POOL 0'-0" TO 1'-6" DEPTH