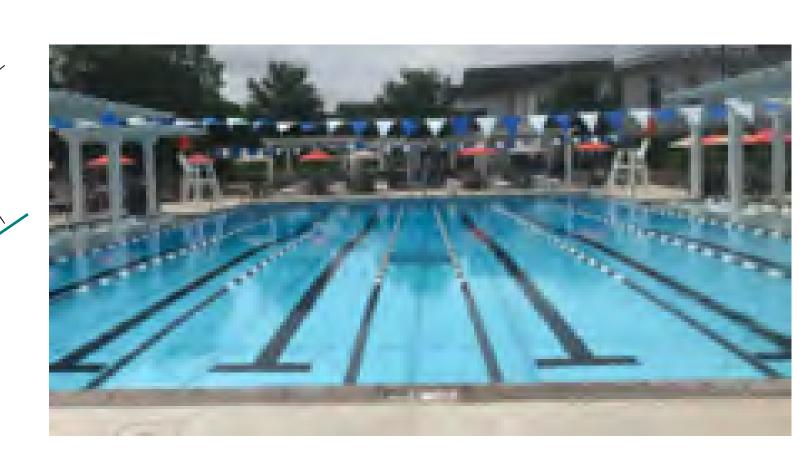

## CONCEPT #1 MAIN POOL FEATURES

INTERMEDIATE AREA
3'-0" TO 4'-6" DEPTH

COMPETITION LANES
SIX (6) 25 METERS LANES