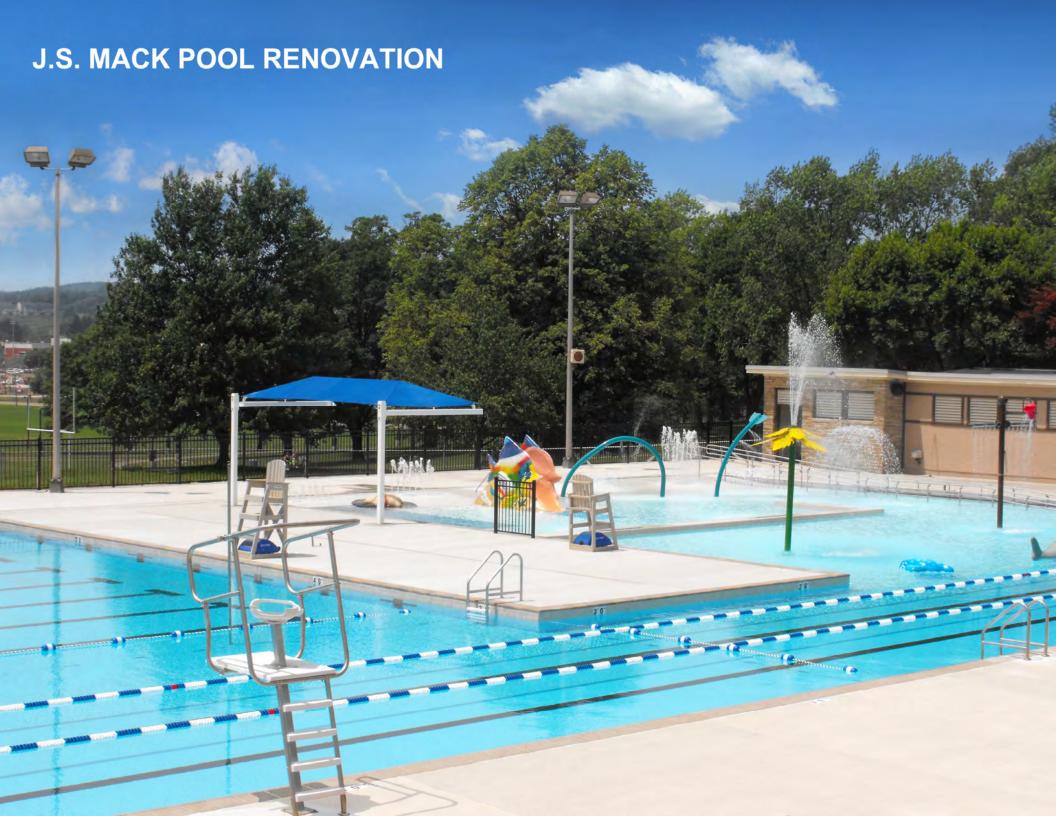

### BOROUGH OF GREEN TREE COUNCIL WORKSHOP MEETING

### WILSON POOL PRESENTATION BY AQUATIC FACLITY DESIGN

MONDAY, APRIL 8, 2024 7:00 pm

### **AGENDA**

- 1. CALL TO ORDER BY THE PRESIDING OFFICER
- 2. PLEDGE OF ALLEGIANCE
- 3. ROLL CALL
- 4. PRESENTATION OF CORE BORING RESULTS/RECONSTRUCTION DESIGN CONCEPTS Brent Boyer, Aquatic Facility Design
- 5. **HEARING THE CITIZENS** All persons wishing to address general business or agenda

items will be heard at this time.

- 6. DISCUSSION BY COUNCIL/MAYOR
- 7. ADJOURNMENT



# GREEN TREE SWIMMING POOL GREEN TREE, PA



**AQUATIC FACILITY DESIGN** 





















# J S MACK FOUNDATION SWIMMING POOL WHITE TOWNSHIP, PA





















## GREEN TREE SWIMMING POOL NEW POOL CONCEPTS





## CONCEPT #1 MAIN POOL FEATURES





INTERMEDIATE AREA
3'-0" TO 4'-6" DEPTH























COMPETITION LANES
SIX (6) 25 METERS LANES

# CONCEPT #1 WADING POOL FEATURES WADING POOL 0'-0" TO 1'-6" DEPTH





# CONCEPT #2 MAIN POOL FEATURES

























# CONCEPT #2 WADING POOL FEATURES WADING POOL 0'-0" TO 1'-6" DEPTH



## CONCEPT #2 ALT MAIN POOL FEATURES























# CONCEPT #3 MAIN POOL FEATURES WADING POOL 0'-0" TO 1'-6" DEPTH COMPETITION LANES SIX (6) 25 YD LANES DEEP WELL 10'-6" WATER DEPTH



# CONCEPT #4 MAIN POOL FEATURES





































# CONCEPT #5 MAIN POOL FEATURES















# CONCEPT #5 WADING POOL FEATURES WADING POOL 0'-0" TO 1'-6" DEPTH



THANK YOU!