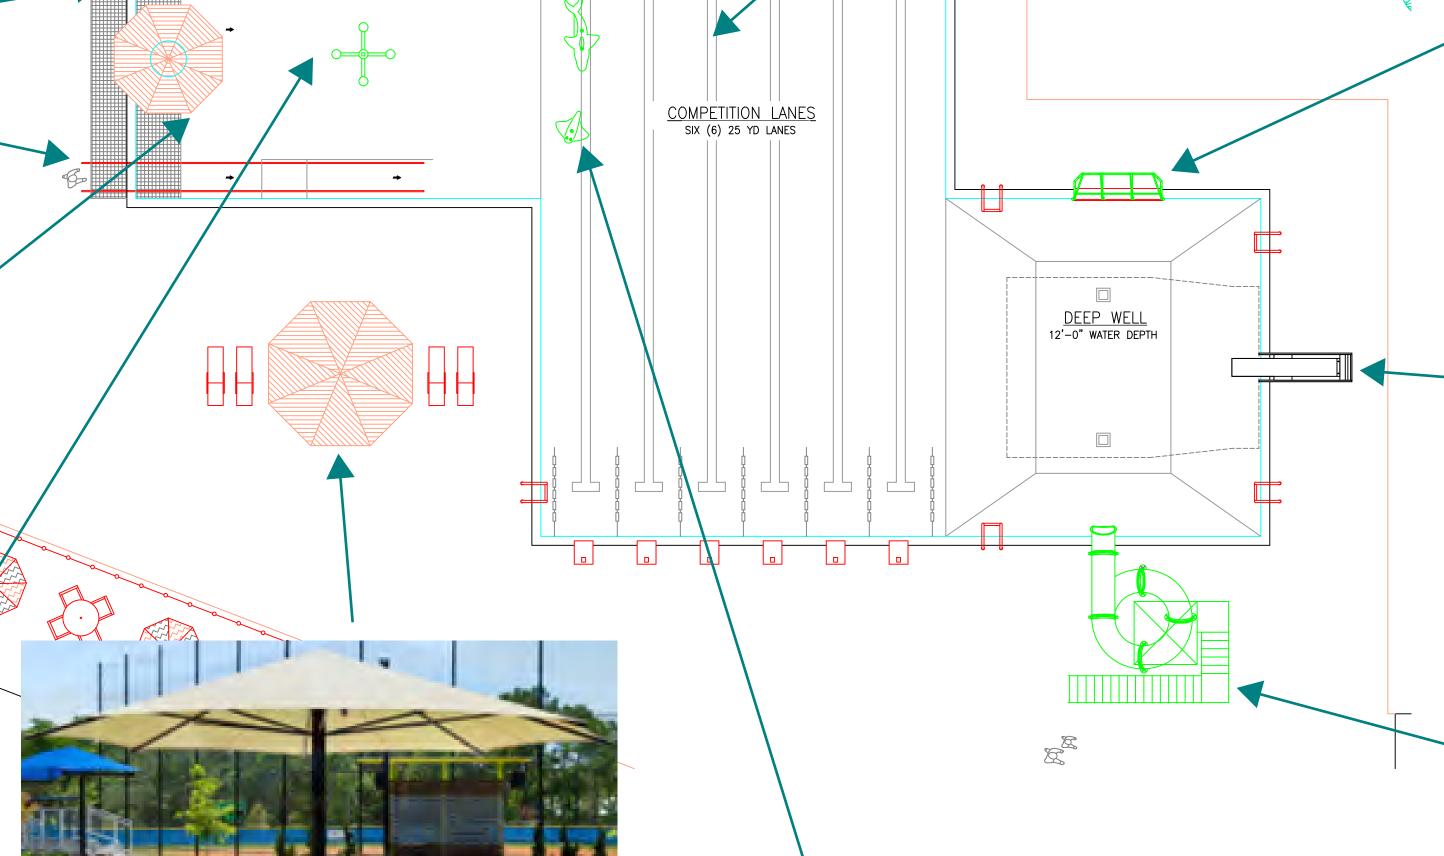

# CONCEPT #3 MAIN POOL FEATURES WADING POOL 0'-0" TO 1'-6" DEPTH COMPETITION LANES SIX (6) 25 YD LANES DEEP WELL 10'-6" WATER DEPTH