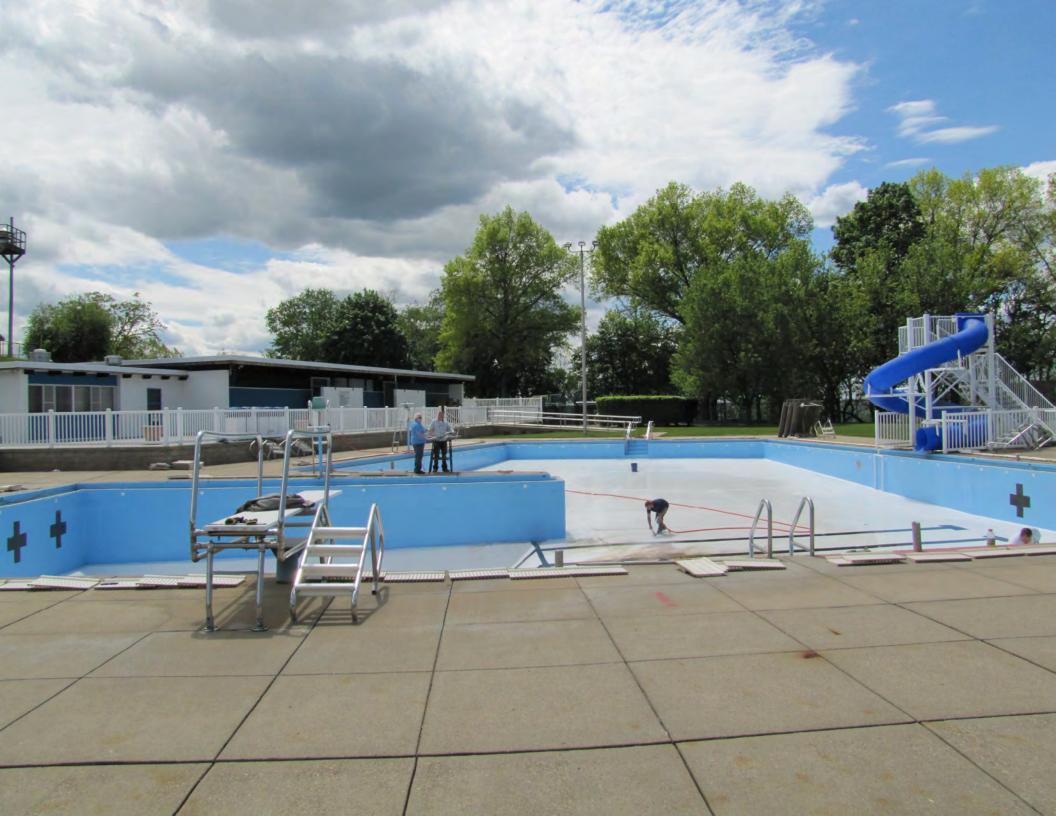

### BOROUGH OF GREEN TREE COUNCIL WORKSHOP MEETING

### WILSON POOL PRESENTATION BY AQUATIC FACLITY DESIGN

MONDAY, APRIL 8, 2024 7:00 pm

### **AGENDA**

- 1. CALL TO ORDER BY THE PRESIDING OFFICER
- 2. PLEDGE OF ALLEGIANCE
- 3. ROLL CALL
- 4. PRESENTATION OF CORE BORING RESULTS/RECONSTRUCTION DESIGN CONCEPTS Brent Boyer, Aquatic Facility Design
- 5. **HEARING THE CITIZENS** All persons wishing to address general business or agenda

items will be heard at this time.

- 6. DISCUSSION BY COUNCIL/MAYOR
- 7. ADJOURNMENT



# GREEN TREE SWIMMING POOL GREEN TREE, PA



**AQUATIC FACILITY DESIGN** 





















# J S MACK FOUNDATION SWIMMING POOL WHITE TOWNSHIP, PA





















## GREEN TREE SWIMMING POOL NEW POOL CONCEPTS





## CONCEPT #1 MAIN POOL FEATURES





INTERMEDIATE AREA
3'-0" TO 4'-6" DEPTH























COMPETITION LANES
SIX (6) 25 METERS LANES

# CONCEPT #1 WADING POOL FEATURES WADING POOL 0'-0" TO 1'-6" DEPTH





# CONCEPT #2 MAIN POOL FEATURES

























# CONCEPT #2 WADING POOL FEATURES WADING POOL 0'-0" TO 1'-6" DEPTH



## CONCEPT #2 ALT MAIN POOL FEATURES























# CONCEPT #3 MAIN POOL FEATURES WADING POOL 0'-0" TO 1'-6" DEPTH COMPETITION LANES SIX (6) 25 YD LANES DEEP WELL 10'-6" WATER DEPTH



# CONCEPT #4 MAIN POOL FEATURES





































# CONCEPT #5 MAIN POOL FEATURES















#