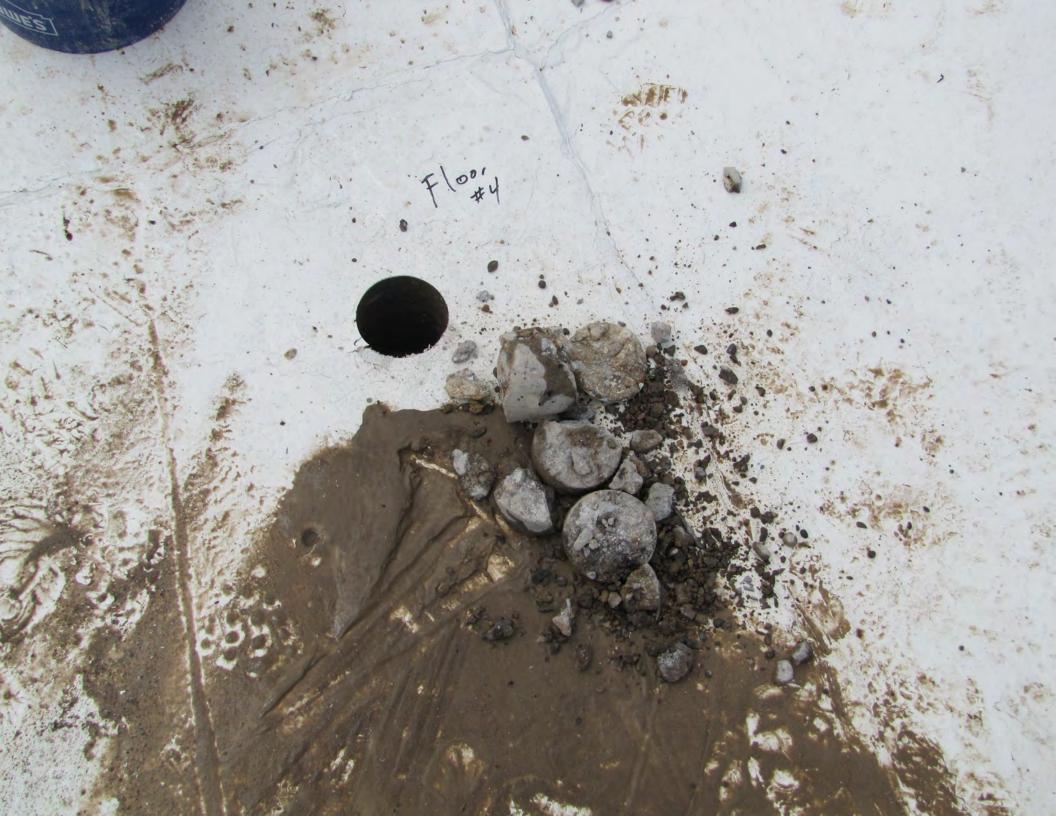

### BOROUGH OF GREEN TREE COUNCIL WORKSHOP MEETING

### WILSON POOL PRESENTATION BY AQUATIC FACLITY DESIGN

MONDAY, APRIL 8, 2024 7:00 pm

### **AGENDA**

- 1. CALL TO ORDER BY THE PRESIDING OFFICER
- 2. PLEDGE OF ALLEGIANCE
- 3. ROLL CALL
- 4. PRESENTATION OF CORE BORING RESULTS/RECONSTRUCTION DESIGN CONCEPTS Brent Boyer, Aquatic Facility Design
- 5. **HEARING THE CITIZENS** All persons wishing to address general business or agenda

items will be heard at this time.

- 6. DISCUSSION BY COUNCIL/MAYOR
- 7. ADJOURNMENT



# GREEN TREE SWIMMING POOL GREEN TREE, PA



**AQUATIC FACILITY DESIGN** 





















# J S MACK FOUNDATION SWIMMING POOL WHITE TOWNSHIP, PA





















## GREEN TREE SWIMMING POOL NEW POOL CONCEPTS





## CONCEPT #1 MAIN POOL FEATURES





INTERMEDIATE AREA
3'-0" TO 4'-6" DEPTH























COMPETITION LANES
SIX (6) 25 METERS LANES

# CONCEPT #1 WADING POOL FEATURES WADING POOL 0'-0" TO 1'-6" DEPTH





# CONCEPT #2 MAIN POOL FEATURES

























# CONCEPT #2 WADING POOL FEATURES WADING POOL 0'-0" TO 1'-6" DEPTH



## CONCEPT #2 ALT MAIN POOL FEATURES























# CONCEPT #3 MAIN POOL FEATURES WADING POOL 0'-0" TO 1'-6" DEPTH COMPETITION LANES SIX (6) 25 YD LANES DEEP WELL 10'-6" WATER DEPTH



# CONCEPT #4 MAIN POOL FEATURES





































# CONCEPT #5 MAIN POOL FEATURES















# CONCEPT #5 WAD