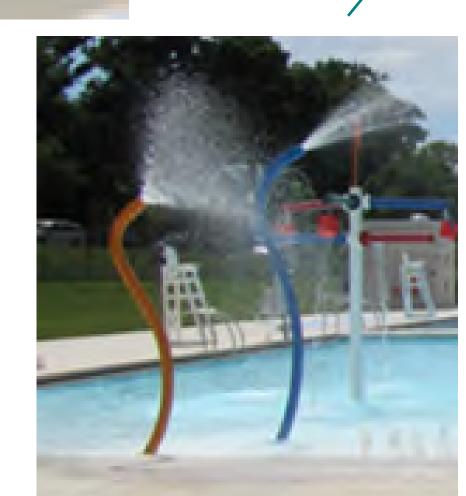

# CONCEPT #1 WADING POOL FEATURES WADING POOL 0'-0" TO 1'-6" DEPTH

# CONCEPT #2 WADING POOL FEATURES WADING POOL 0'-0" TO 1'-6" DEPTH

# CONCEPT #5 WADING POOL FEATURES WADING POOL 0'-0" TO 1'-6" DEPTH

THANK YOU!