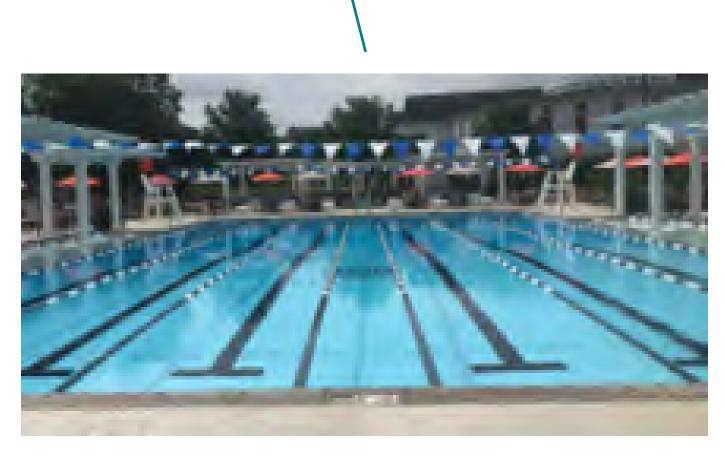

## CONCEPT #1 MAIN POOL FEATURES

INTERMEDIATE AREA
3'-0" TO 4'-6" DEPTH

COMPETITION LANES
SIX (6) 25 METERS LANES