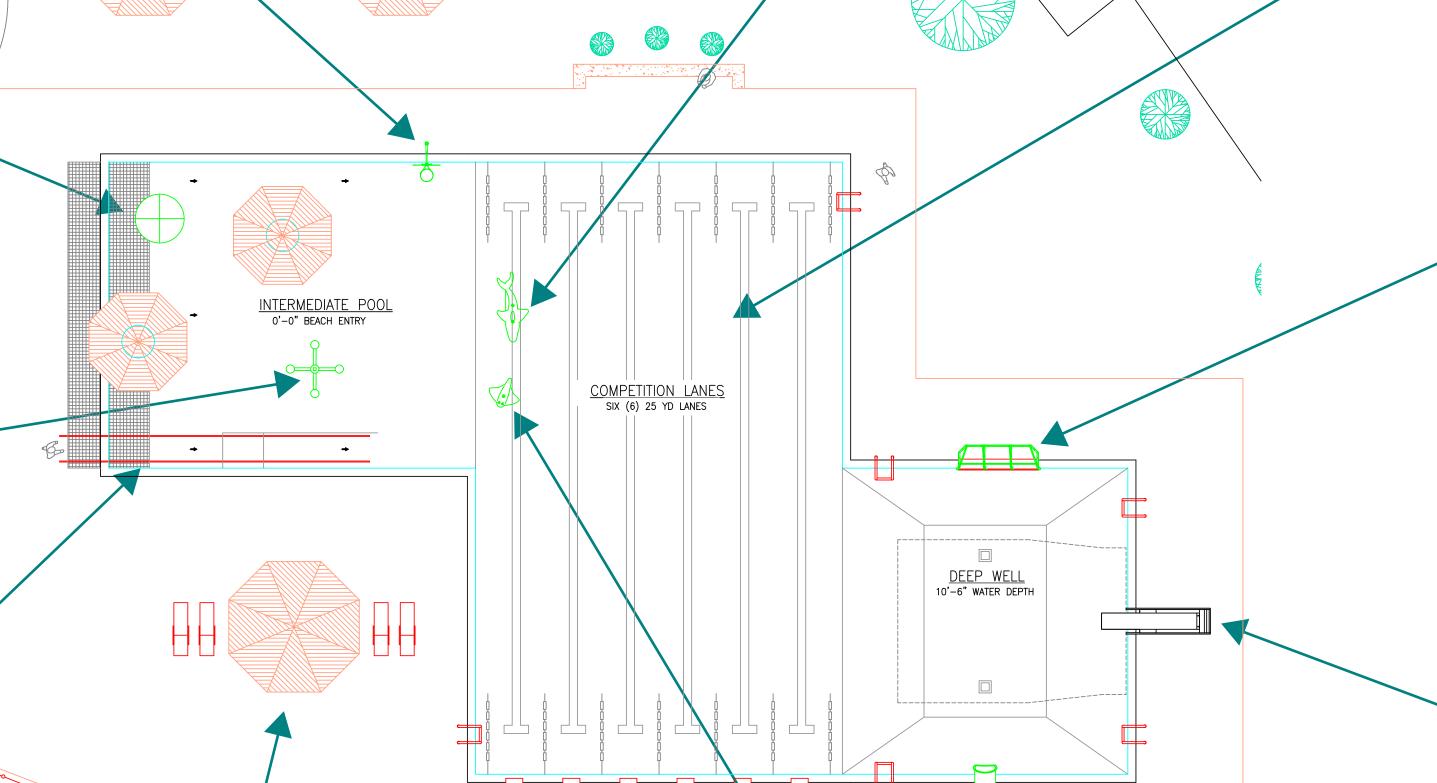

# CONCEPT #3 MAIN POOL FEATURES WADING POOL 0'-0" TO 1'-6" DEPTH COMPETITION LANES SIX (6) 25 YD LANES DEEP WELL 10'-6" WATER DEPTH