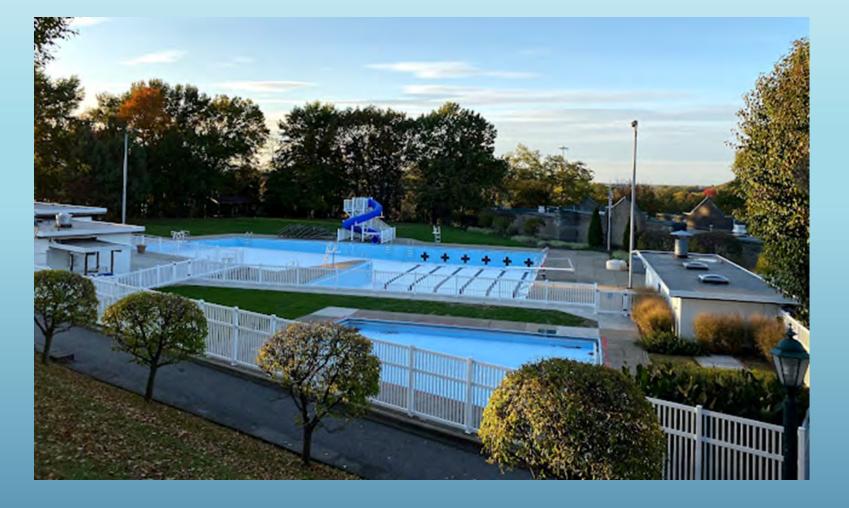

### BOROUGH OF GREEN TREE COUNCIL WORKSHOP MEETING

### WILSON POOL PRESENTATION BY AQUATIC FACLITY DESIGN

MONDAY, APRIL 8, 2024 7:00 pm

### **AGENDA**

- 1. CALL TO ORDER BY THE PRESIDING OFFICER
- 2. PLEDGE OF ALLEGIANCE
- 3. ROLL CALL
- 4. PRESENTATION OF CORE BORING RESULTS/RECONSTRUCTION DESIGN CONCEPTS Brent Boyer, Aquatic Facility Design
- 5. **HEARING THE CITIZENS** All persons wishing to address general business or agenda

items will be heard at this time.

- 6. DISCUSSION BY COUNCIL/MAYOR
- 7. ADJOURNMENT



# GREEN TREE SWIMMING POOL GREEN TREE, PA



**AQUATIC FACILITY DESIGN** 





















# J S MACK FOUNDATION SWIMMING POOL WHITE TOWNSHIP, PA





















## GREEN TREE SWIMMING POOL NEW POOL CONCEPTS





## CONCEPT #1 MAIN POOL FEATURES





INTERMEDIATE AREA
3'-0" TO 4'-6" DEPTH























COMPETITION LANES
SIX (6) 25 METERS LANES

# CONCEPT #1 WADING POOL FEATURES WADING POOL 0'-0" TO 1'-6" DEPTH





# CONCEPT #2 MAIN POOL FEATURES

























# CONCEPT #2 WADING POOL FEATURES WADING POOL 0'-0" TO 1'-6" DEPTH



## CONCEPT #2 ALT MAIN POOL FEATURES























# CONCEPT #3 MAIN POOL FEATURES WADING POOL 0'-0" TO 1'-6" DEPTH COMPETITION LANES SIX (6) 25 YD LANES DEEP WELL 10'-6" WATER DEPTH



# CONCEPT #4 MAIN POOL FEATURES