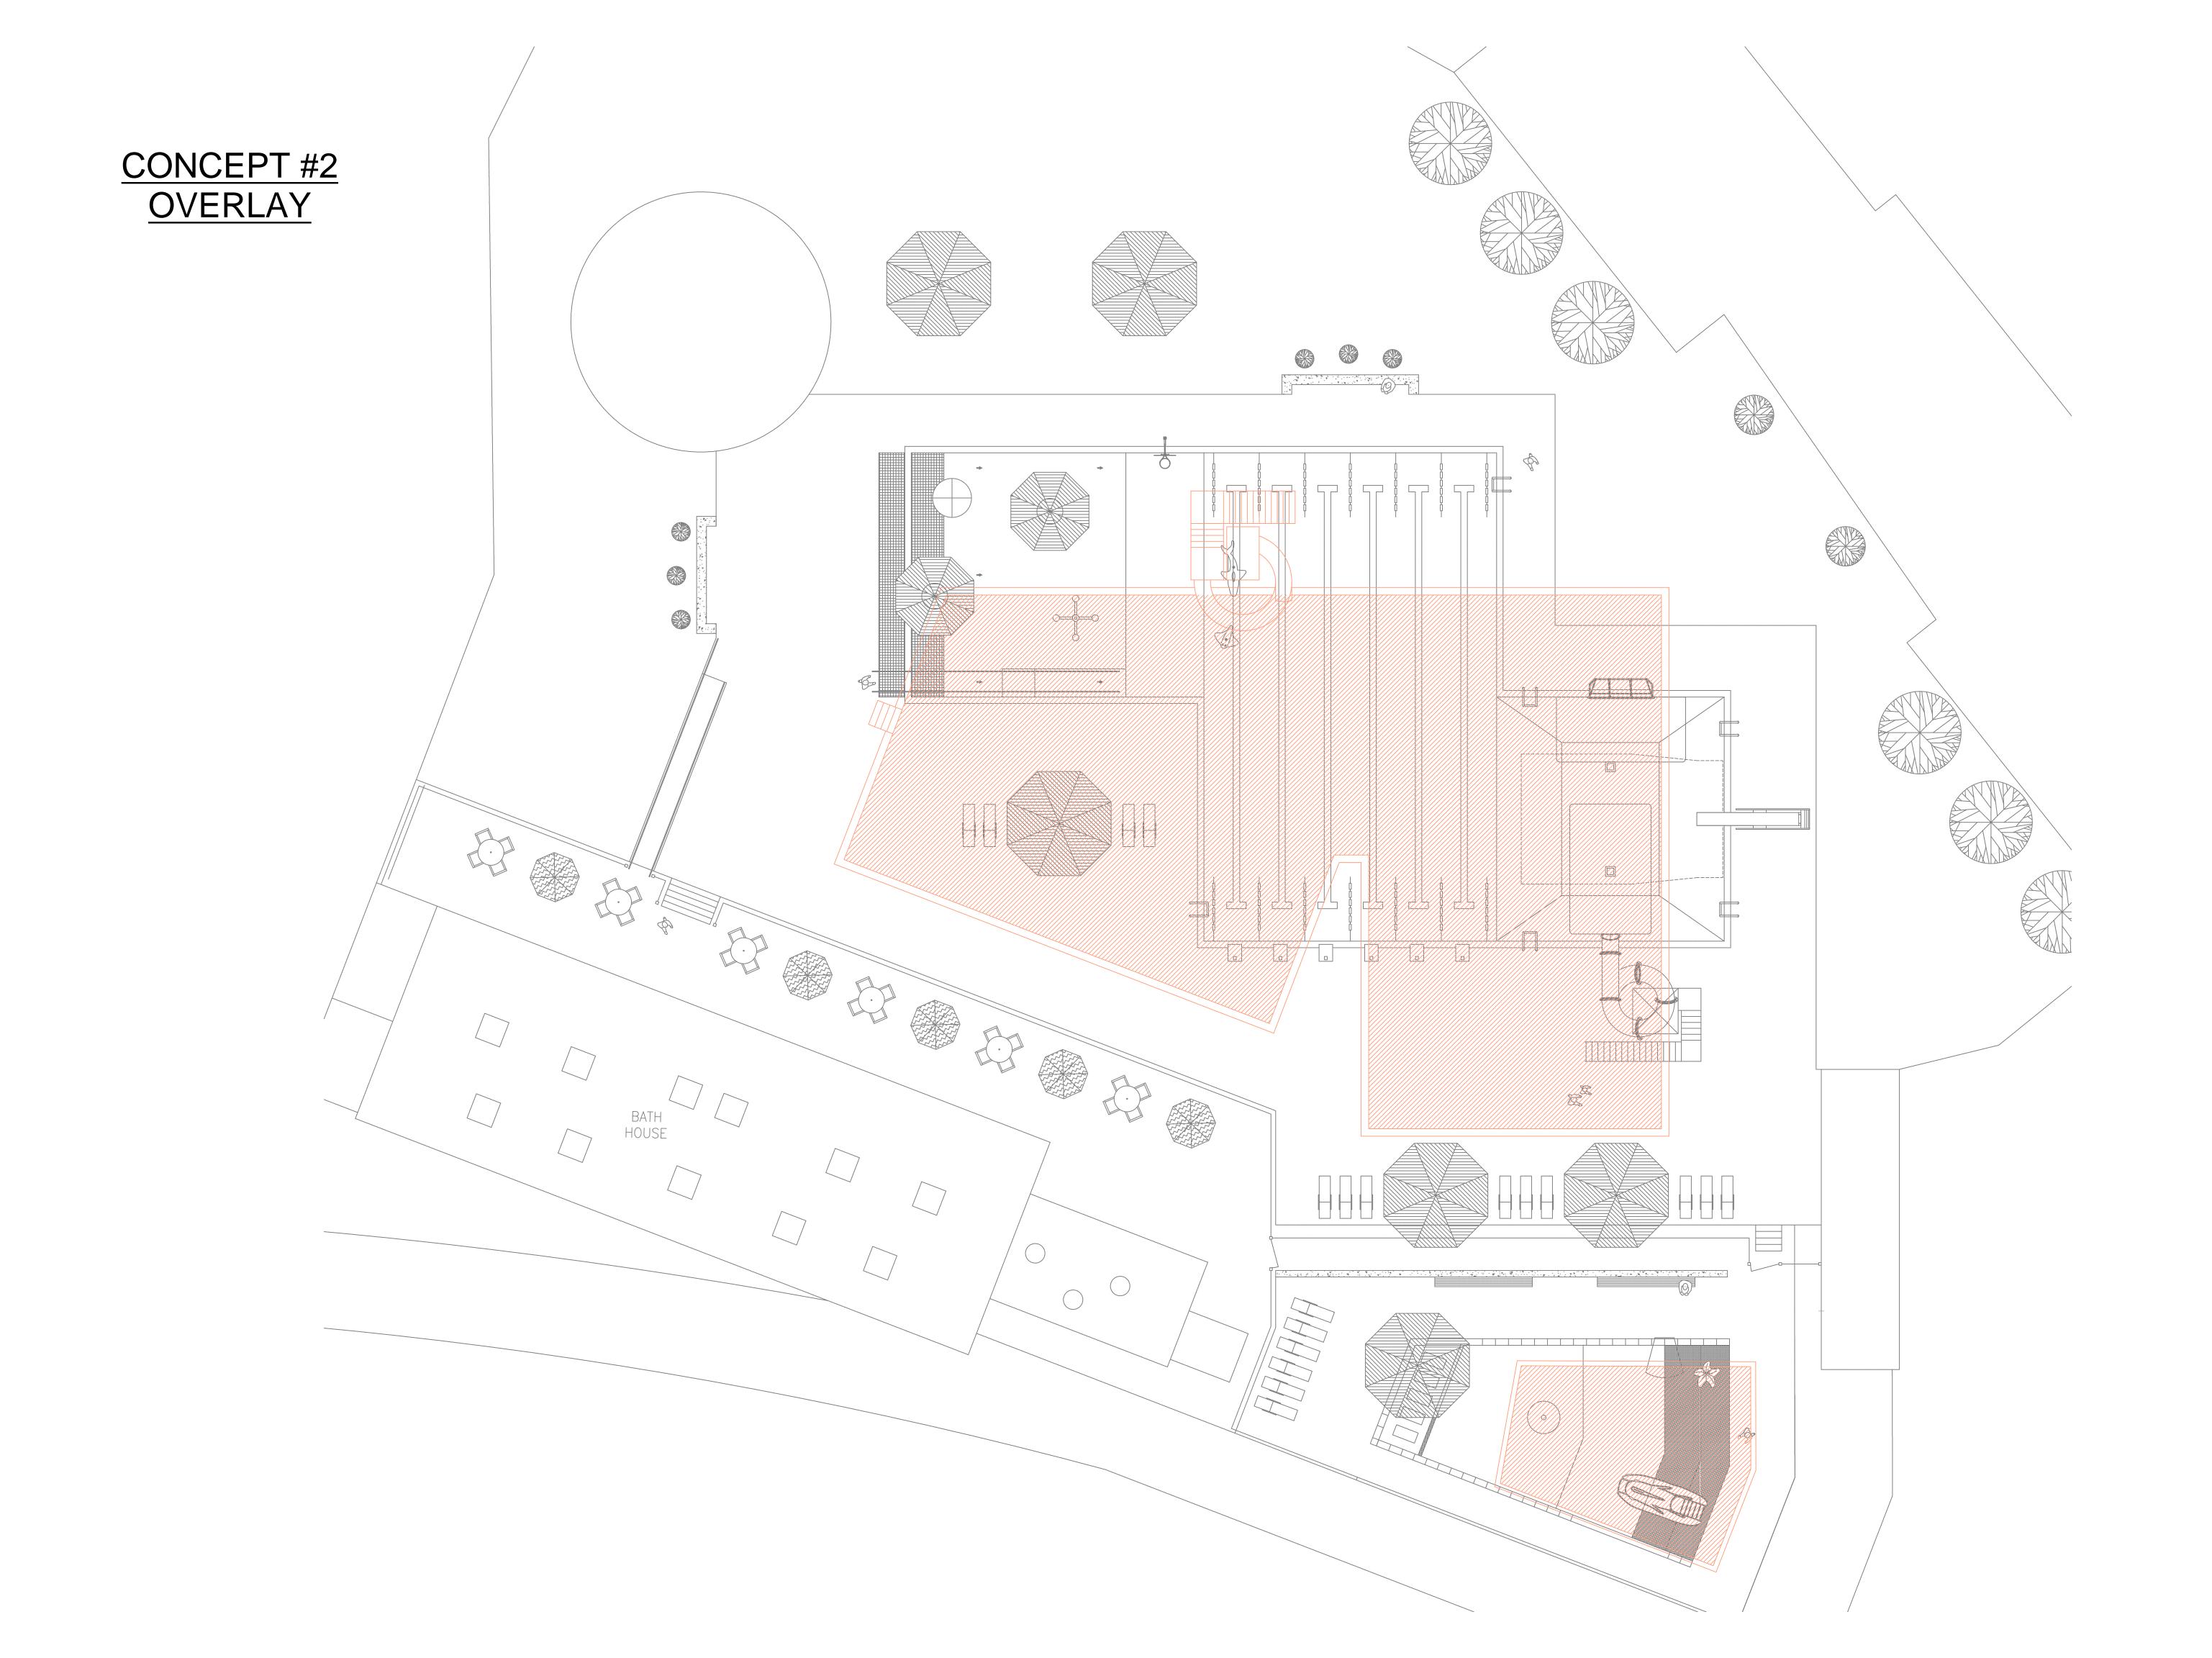

# CONCEPT #2 MAIN POOL FEATURES

# CONCEPT #2 WADING POOL FEATURES WADING POOL 0'-0" TO 1'-6" DEPTH

## CONCEPT #2 ALT MAIN POOL FEATURES