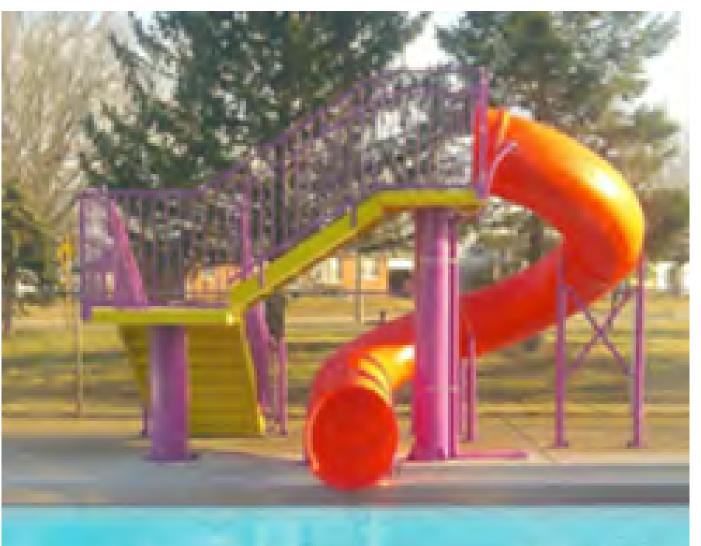

GIANCE
- 3. ROLL CALL
- 4. PRESENTATION OF CORE BORING RESULTS/RECONSTRUCTION DESIGN CONCEPTS Brent Boyer, Aquatic Facility Design
- 5. **HEARING THE CITIZENS** All persons wishing to address general business or agenda

items will be heard at this time.

- 6. DISCUSSION BY COUNCIL/MAYOR
- 7. ADJOURNMENT



# GREEN TREE SWIMMING POOL GREEN TREE, PA



**AQUATIC FACILITY DESIGN** 





















# J S MACK FOUNDATION SWIMMING POOL WHITE TOWNSHIP, PA





















## GREEN TREE SWIMMING POOL NEW POOL CONCEPTS





## CONCEPT #1 MAIN POOL FEATURES





INTERMEDIATE AREA
3'-0" TO 4'-6" DEPTH























COMPETITION LANES
SIX (6) 25 METERS LANES

# CONCEPT #1 WADING POOL FEATURES WADING POOL 0'-0" TO 1'-6" DEPTH





# CONCEPT #2 MAIN POOL FEATURES

























# CONCEPT #2 WADING POOL FEATURES WADING POOL 0'-0" TO 1'-6" DEPTH



## CONCEPT #2 ALT MAIN POOL FEATURES























# CONCEPT #3 MAIN POOL FEATURES WADING POOL 0'-0" TO 1'-6" DEPTH COMPETITION LANES SIX (6) 25 YD LANES DEEP WELL 10'-6" WATER DEPTH



# CONCEPT #4 MAIN POOL FEATURES





































# CONCEPT #5 MAIN POOL FEATURES















# CONCEPT #5 WADING POOL FEATURES WADING POOL 0'-0" TO 1'-6" DEPTH



THANK YOU!