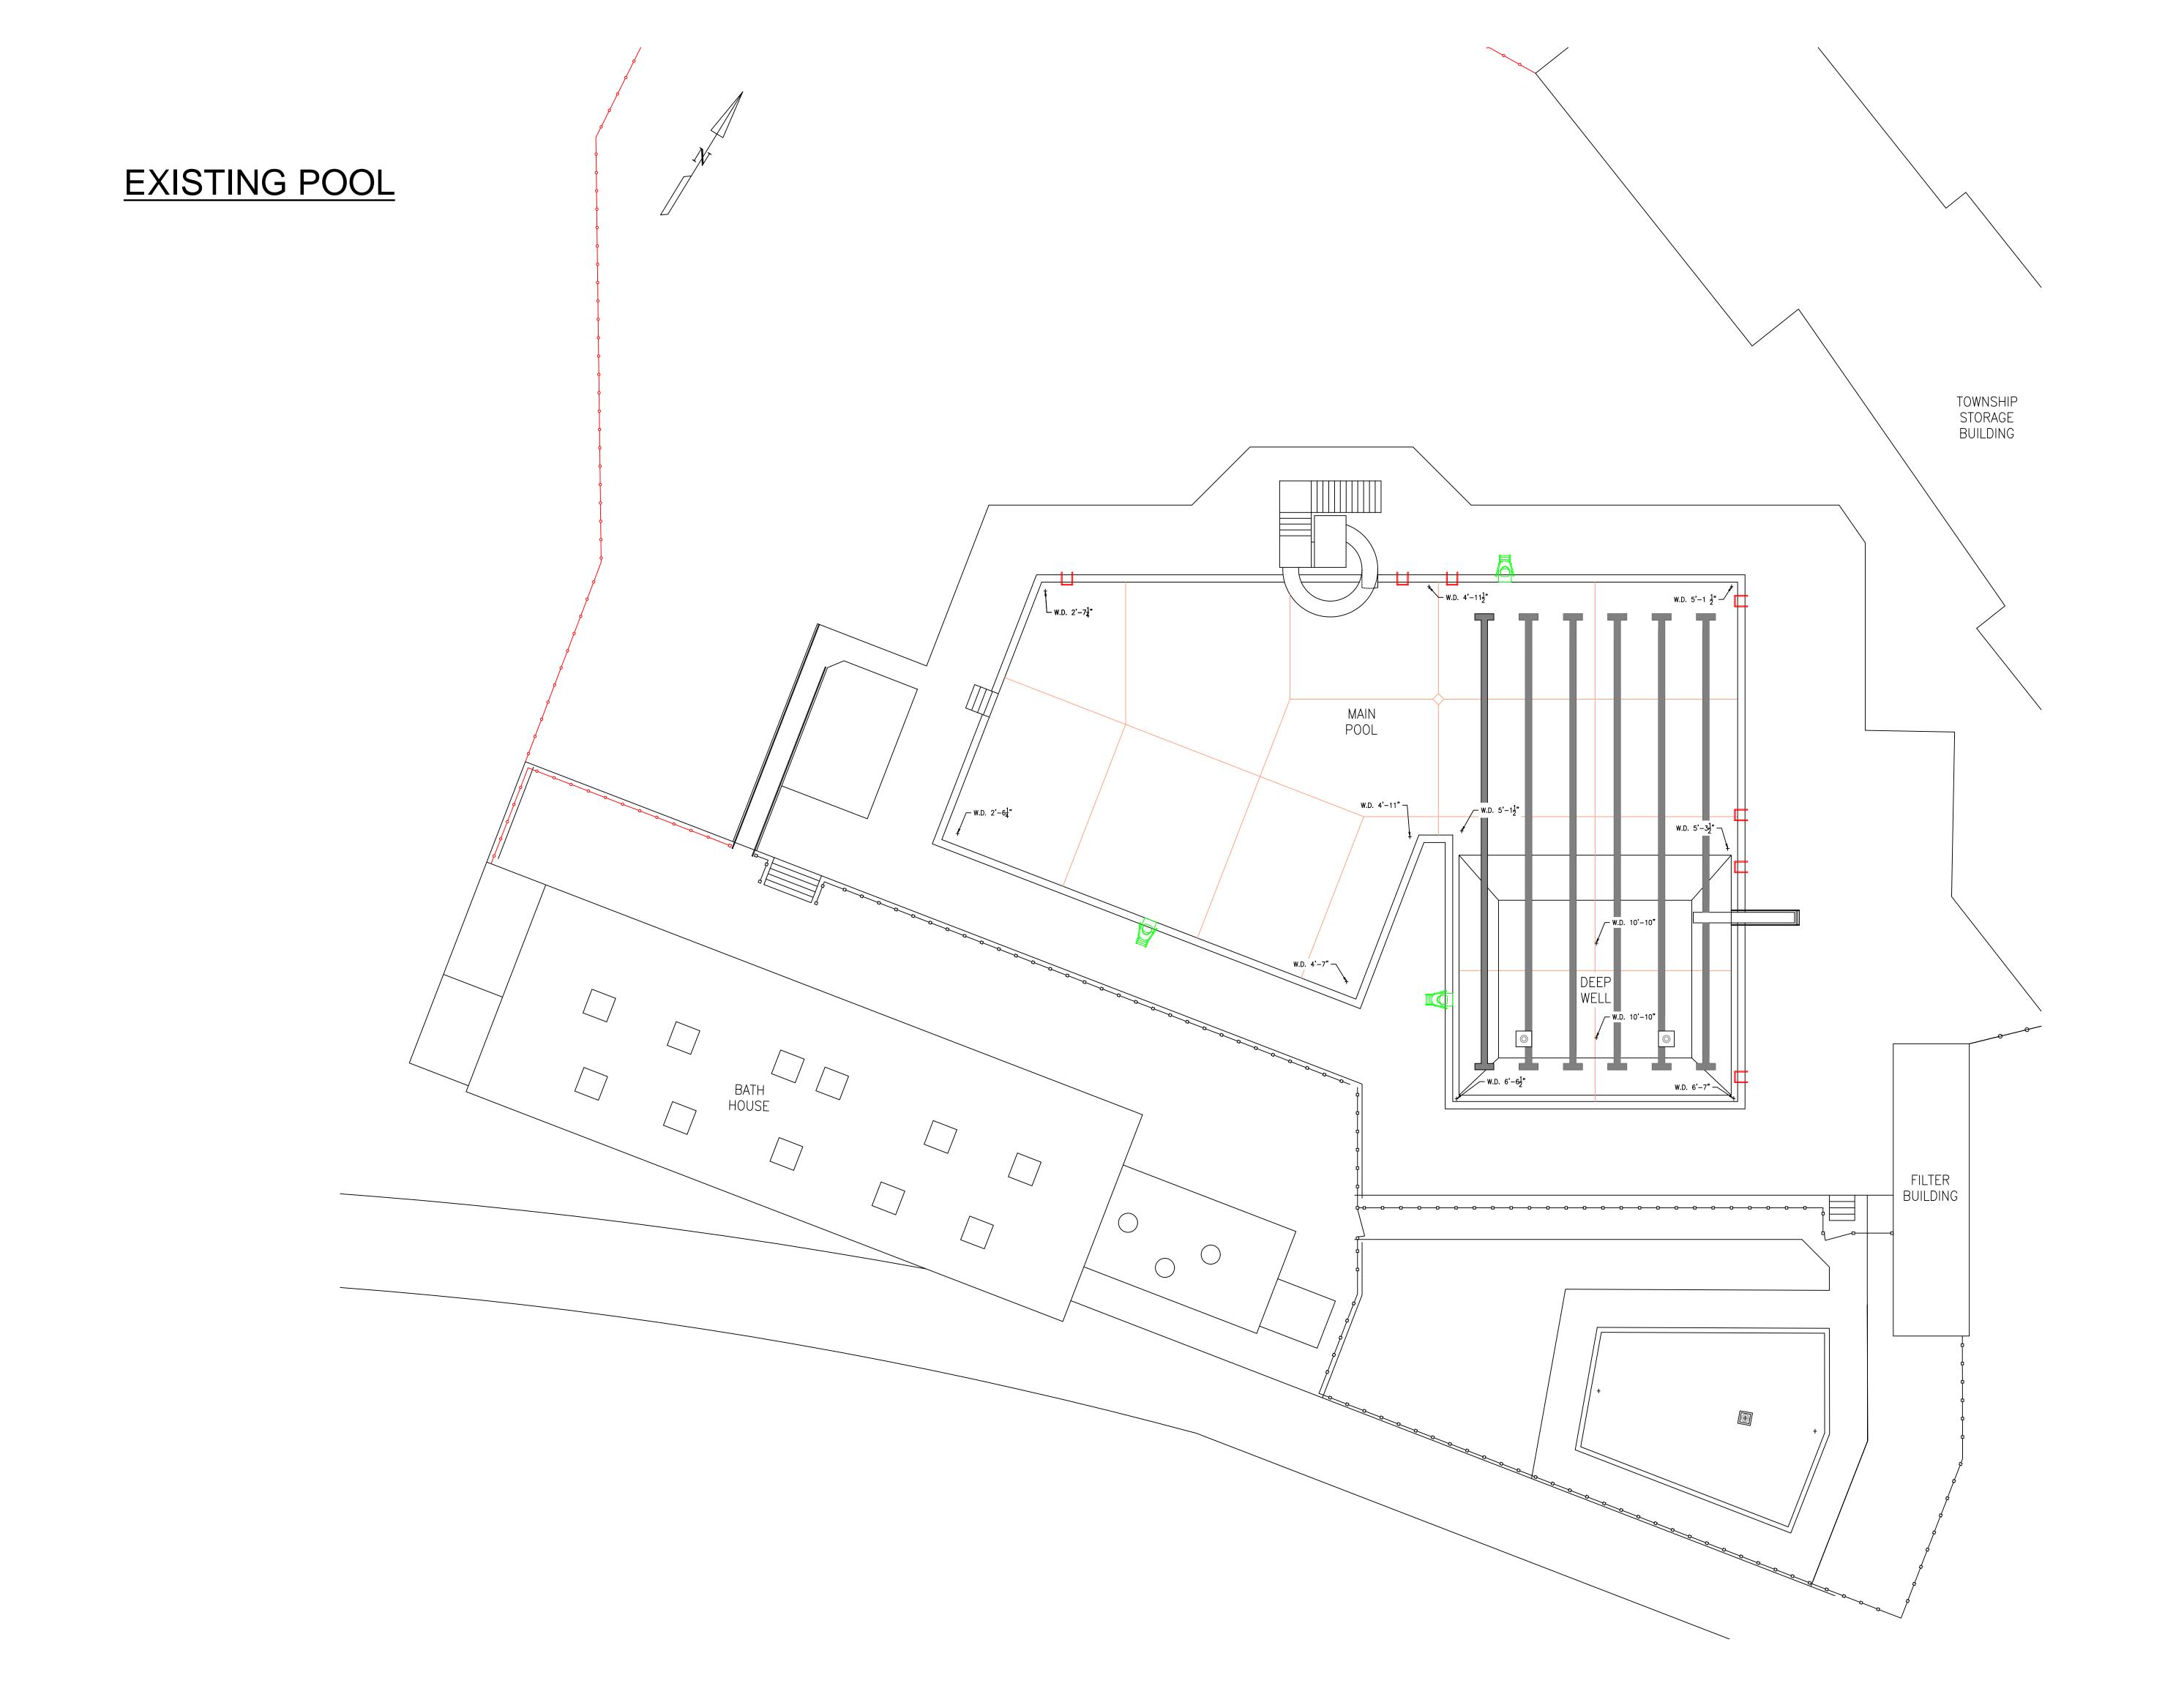

### BOROUGH OF GREEN TREE COUNCIL WORKSHOP MEETING

### WILSON POOL PRESENTATION BY AQUATIC FACLITY DESIGN

MONDAY, APRIL 8, 2024 7:00 pm

### **AGENDA**

- 1. CALL TO ORDER BY THE PRESIDING OFFICER
- 2. PLEDGE OF ALLEGIANCE
- 3. ROLL CALL
- 4. PRESENTATION OF CORE BORING RESULTS/RECONSTRUCTION DESIGN CONCEPTS Brent Boyer, Aquatic Facility Design
- 5. **HEARING THE CITIZENS** All persons wishing to address general business or agenda

items will be heard at this time.

- 6. DISCUSSION BY COUNCIL/MAYOR
- 7. ADJOURNMENT



# GREEN TREE SWIMMING POOL GREEN TREE, PA



**AQUATIC FACILITY DESIGN** 





















# J S MACK FOUNDATION SWIMMING POOL WHITE TOWNSHIP, PA





















## GREEN TREE SWIMMING POOL NEW POOL CONCEPTS





## CONCEPT #1 MAIN POOL FEATURES





INTERMEDIATE AREA
3'-0" TO 4'-6" DEPTH























COMPETITION LANES
SIX (6) 25 METERS LANES

# CONCEPT #1 WADING POOL FEATURES WADING POOL 0'-0" TO 1'-6" DEPTH





# CONCEPT #2 MAIN POOL FEATURES

























# CONCEPT #2 WADING POOL FEATURES WADING POOL 0'-0" TO 1'-6" DEPTH



## CONCEPT #2 ALT MAIN POOL FEATURES























# CONCEPT #3 MAIN POOL FEATURES WADING POOL 0'-0" TO 1'-6" DEPTH COMPETITION LANES SIX (6) 25 YD LANES DEEP WELL 10'-6" WATER DEPTH



# CONCEPT #4 MAIN POOL FEATURES





































# CONCEPT #5 MAIN POOL FEATURES















# CONCEPT #5 WADIN