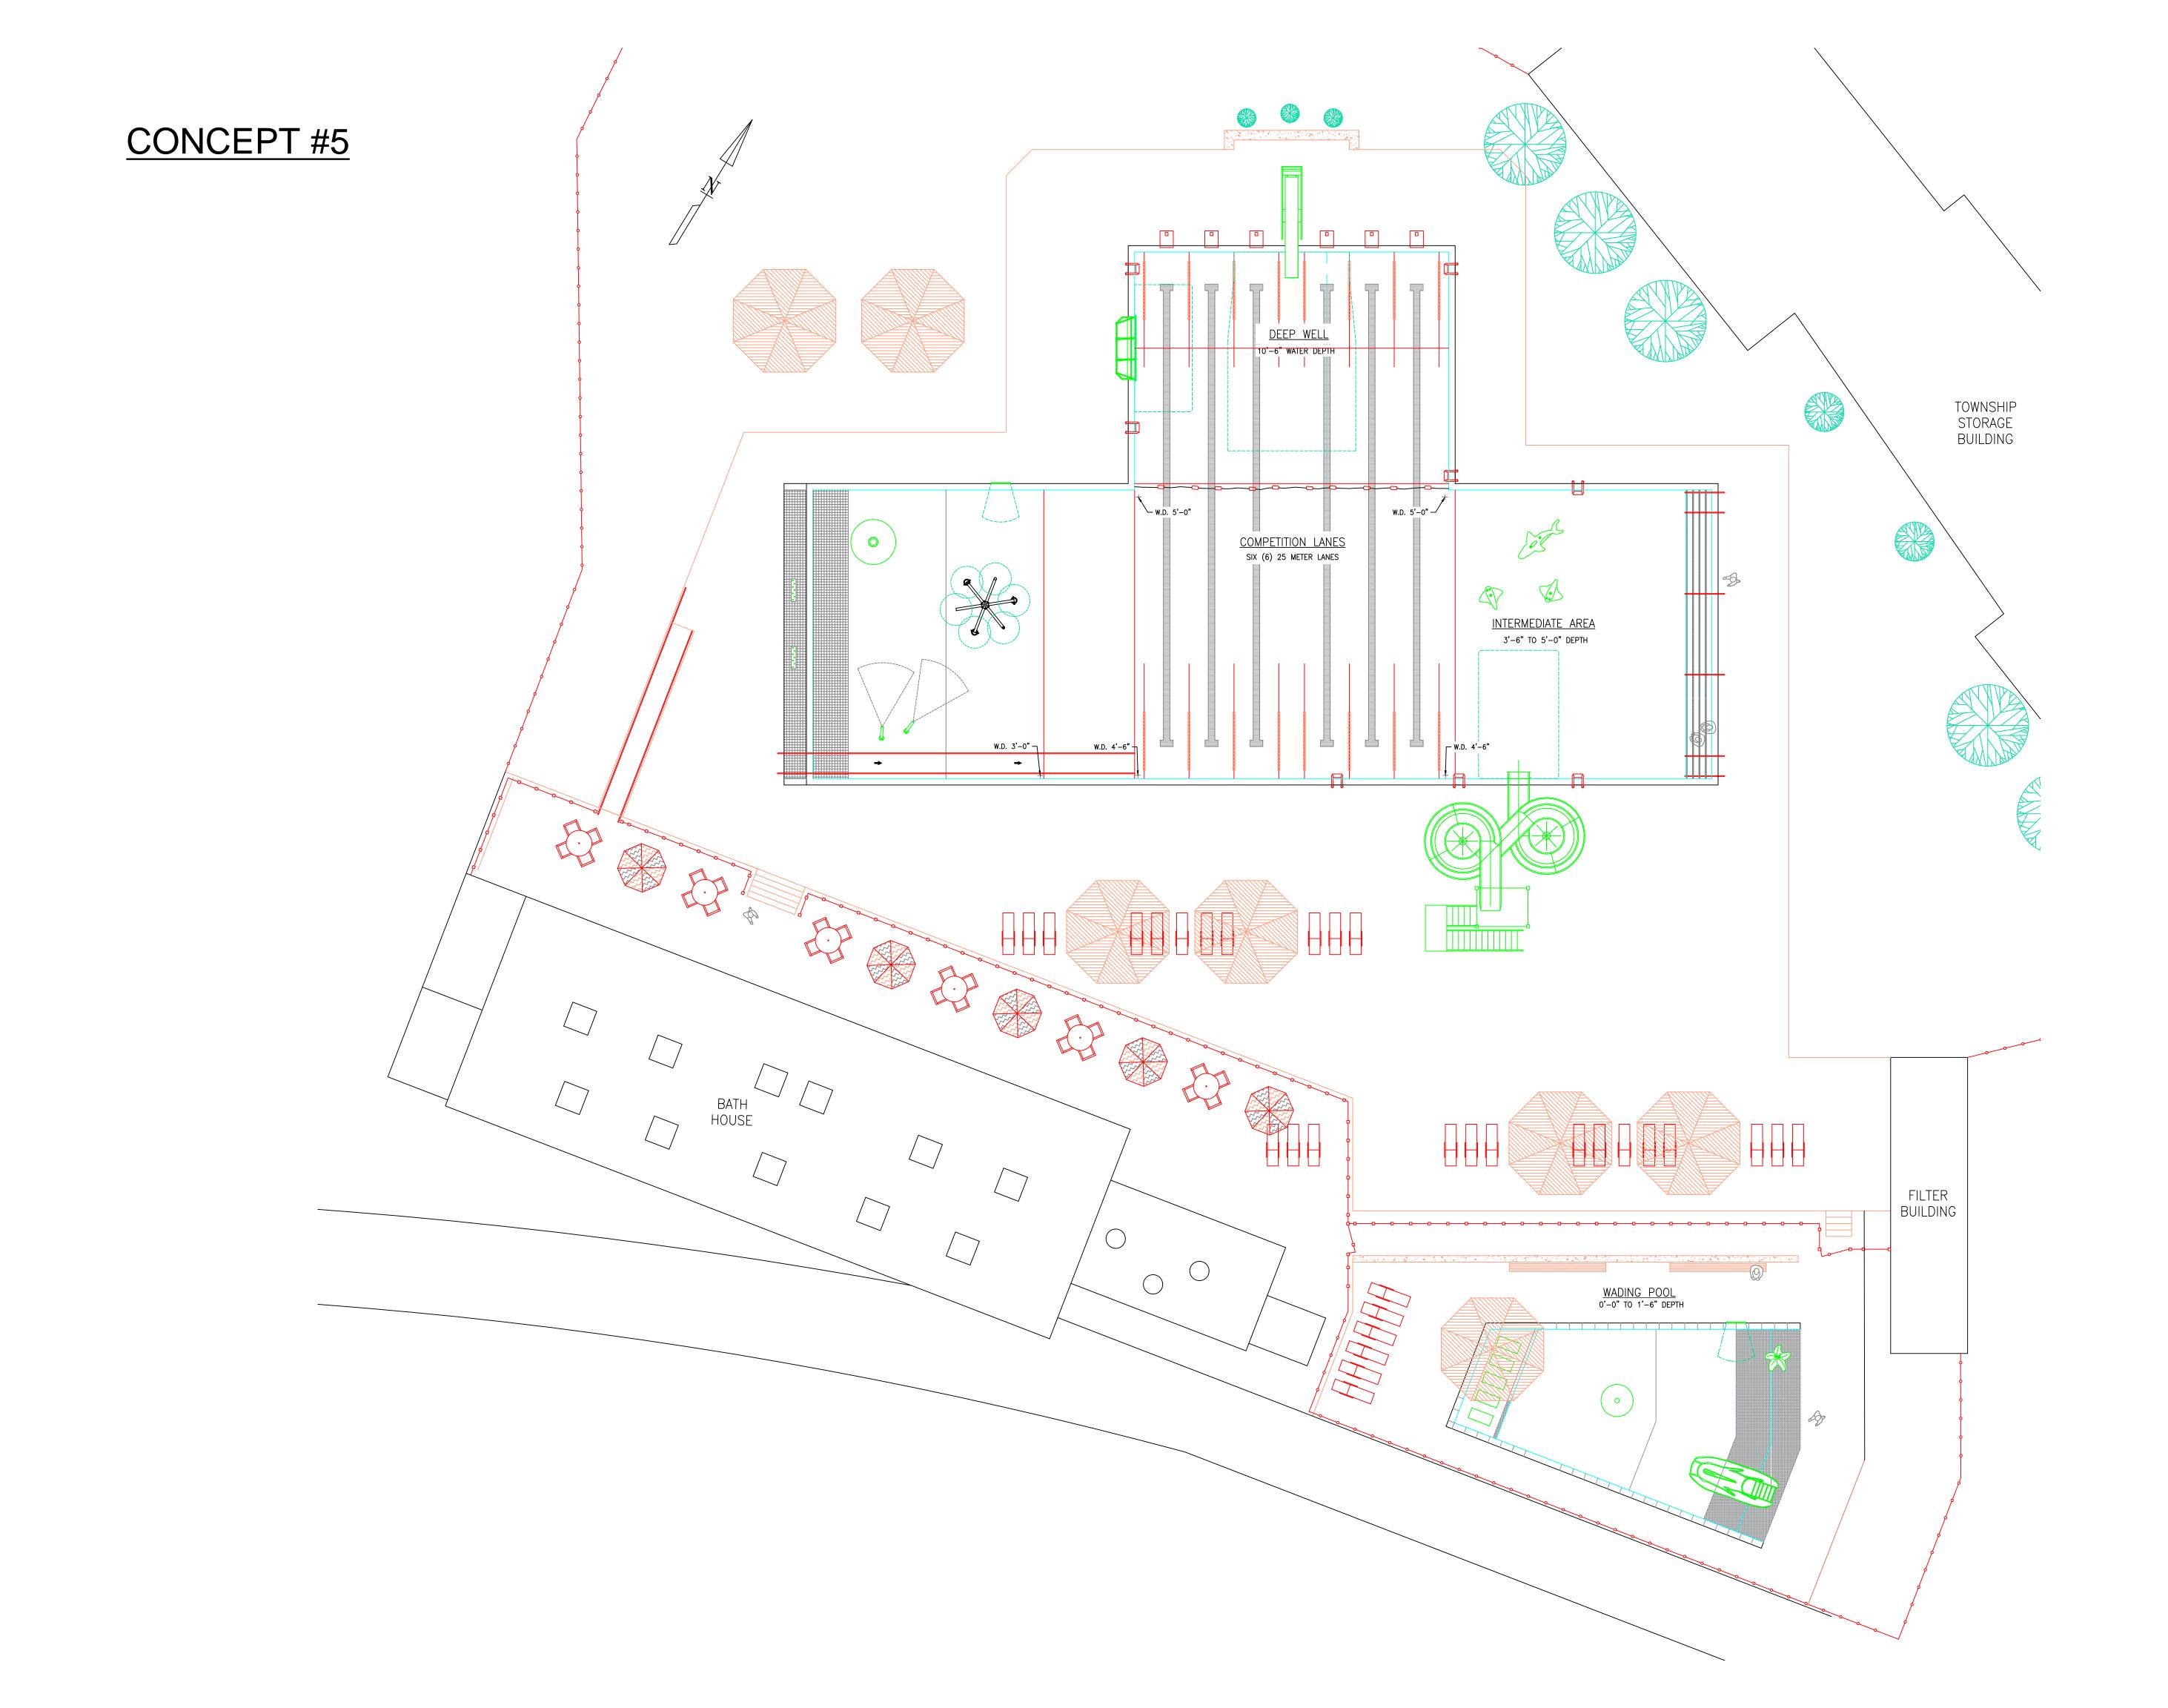

GREEN TREE, PA



**AQUATIC FACILITY DESIGN** 





















# J S MACK FOUNDATION SWIMMING POOL WHITE TOWNSHIP, PA





















## GREEN TREE SWIMMING POOL NEW POOL CONCEPTS





## CONCEPT #1 MAIN POOL FEATURES





INTERMEDIATE AREA
3'-0" TO 4'-6" DEPTH























COMPETITION LANES
SIX (6) 25 METERS LANES

# CONCEPT #1 WADING POOL FEATURES WADING POOL 0'-0" TO 1'-6" DEPTH





# CONCEPT #2 MAIN POOL FEATURES

























# CONCEPT #2 WADING POOL FEATURES WADING POOL 0'-0" TO 1'-6" DEPTH



## CONCEPT #2 ALT MAIN POOL FEATURES























# CONCEPT #3 MAIN POOL FEATURES WADING POOL 0'-0" TO 1'-6" DEPTH COMPETITION LANES SIX (6) 25 YD LANES DEEP WELL 10'-6" WATER DEPTH



# CONCEPT #4 MAIN POOL FEATURES





































# CONCEPT #5 MAIN POOL FEATURES















# CONCEPT #5 WADING POOL FEATURES WADING POOL 0'-0" TO 1'-6" DEPTH



THANK YOU!