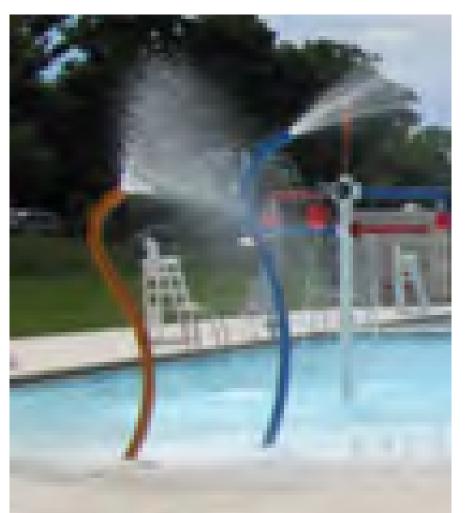

# CONCEPT #1 WADING POOL FEATURES WADING POOL 0'-0" TO 1'-6" DEPTH

# CONCEPT #2 WADING POOL FEATURES WADING POOL 0'-0" TO 1'-6" DEPTH