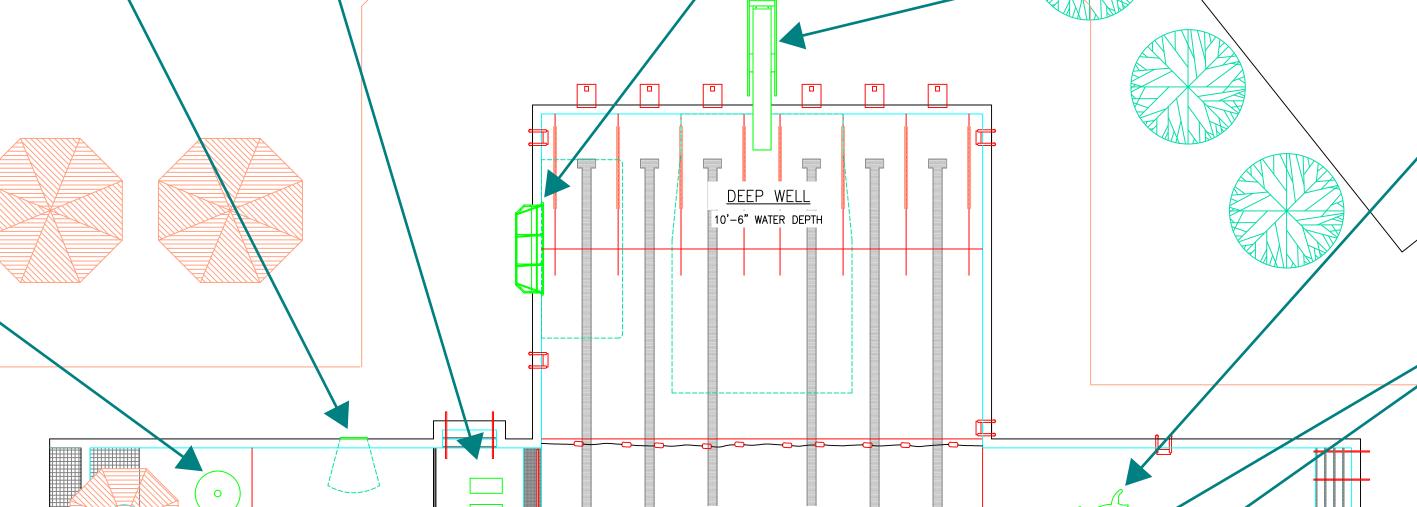

# CONCEPT #3 MAIN POOL FEATURES WADING POOL 0'-0" TO 1'-6" DEPTH COMPETITION LANES SIX (6) 25 YD LANES DEEP WELL 10'-6" WATER DEPTH