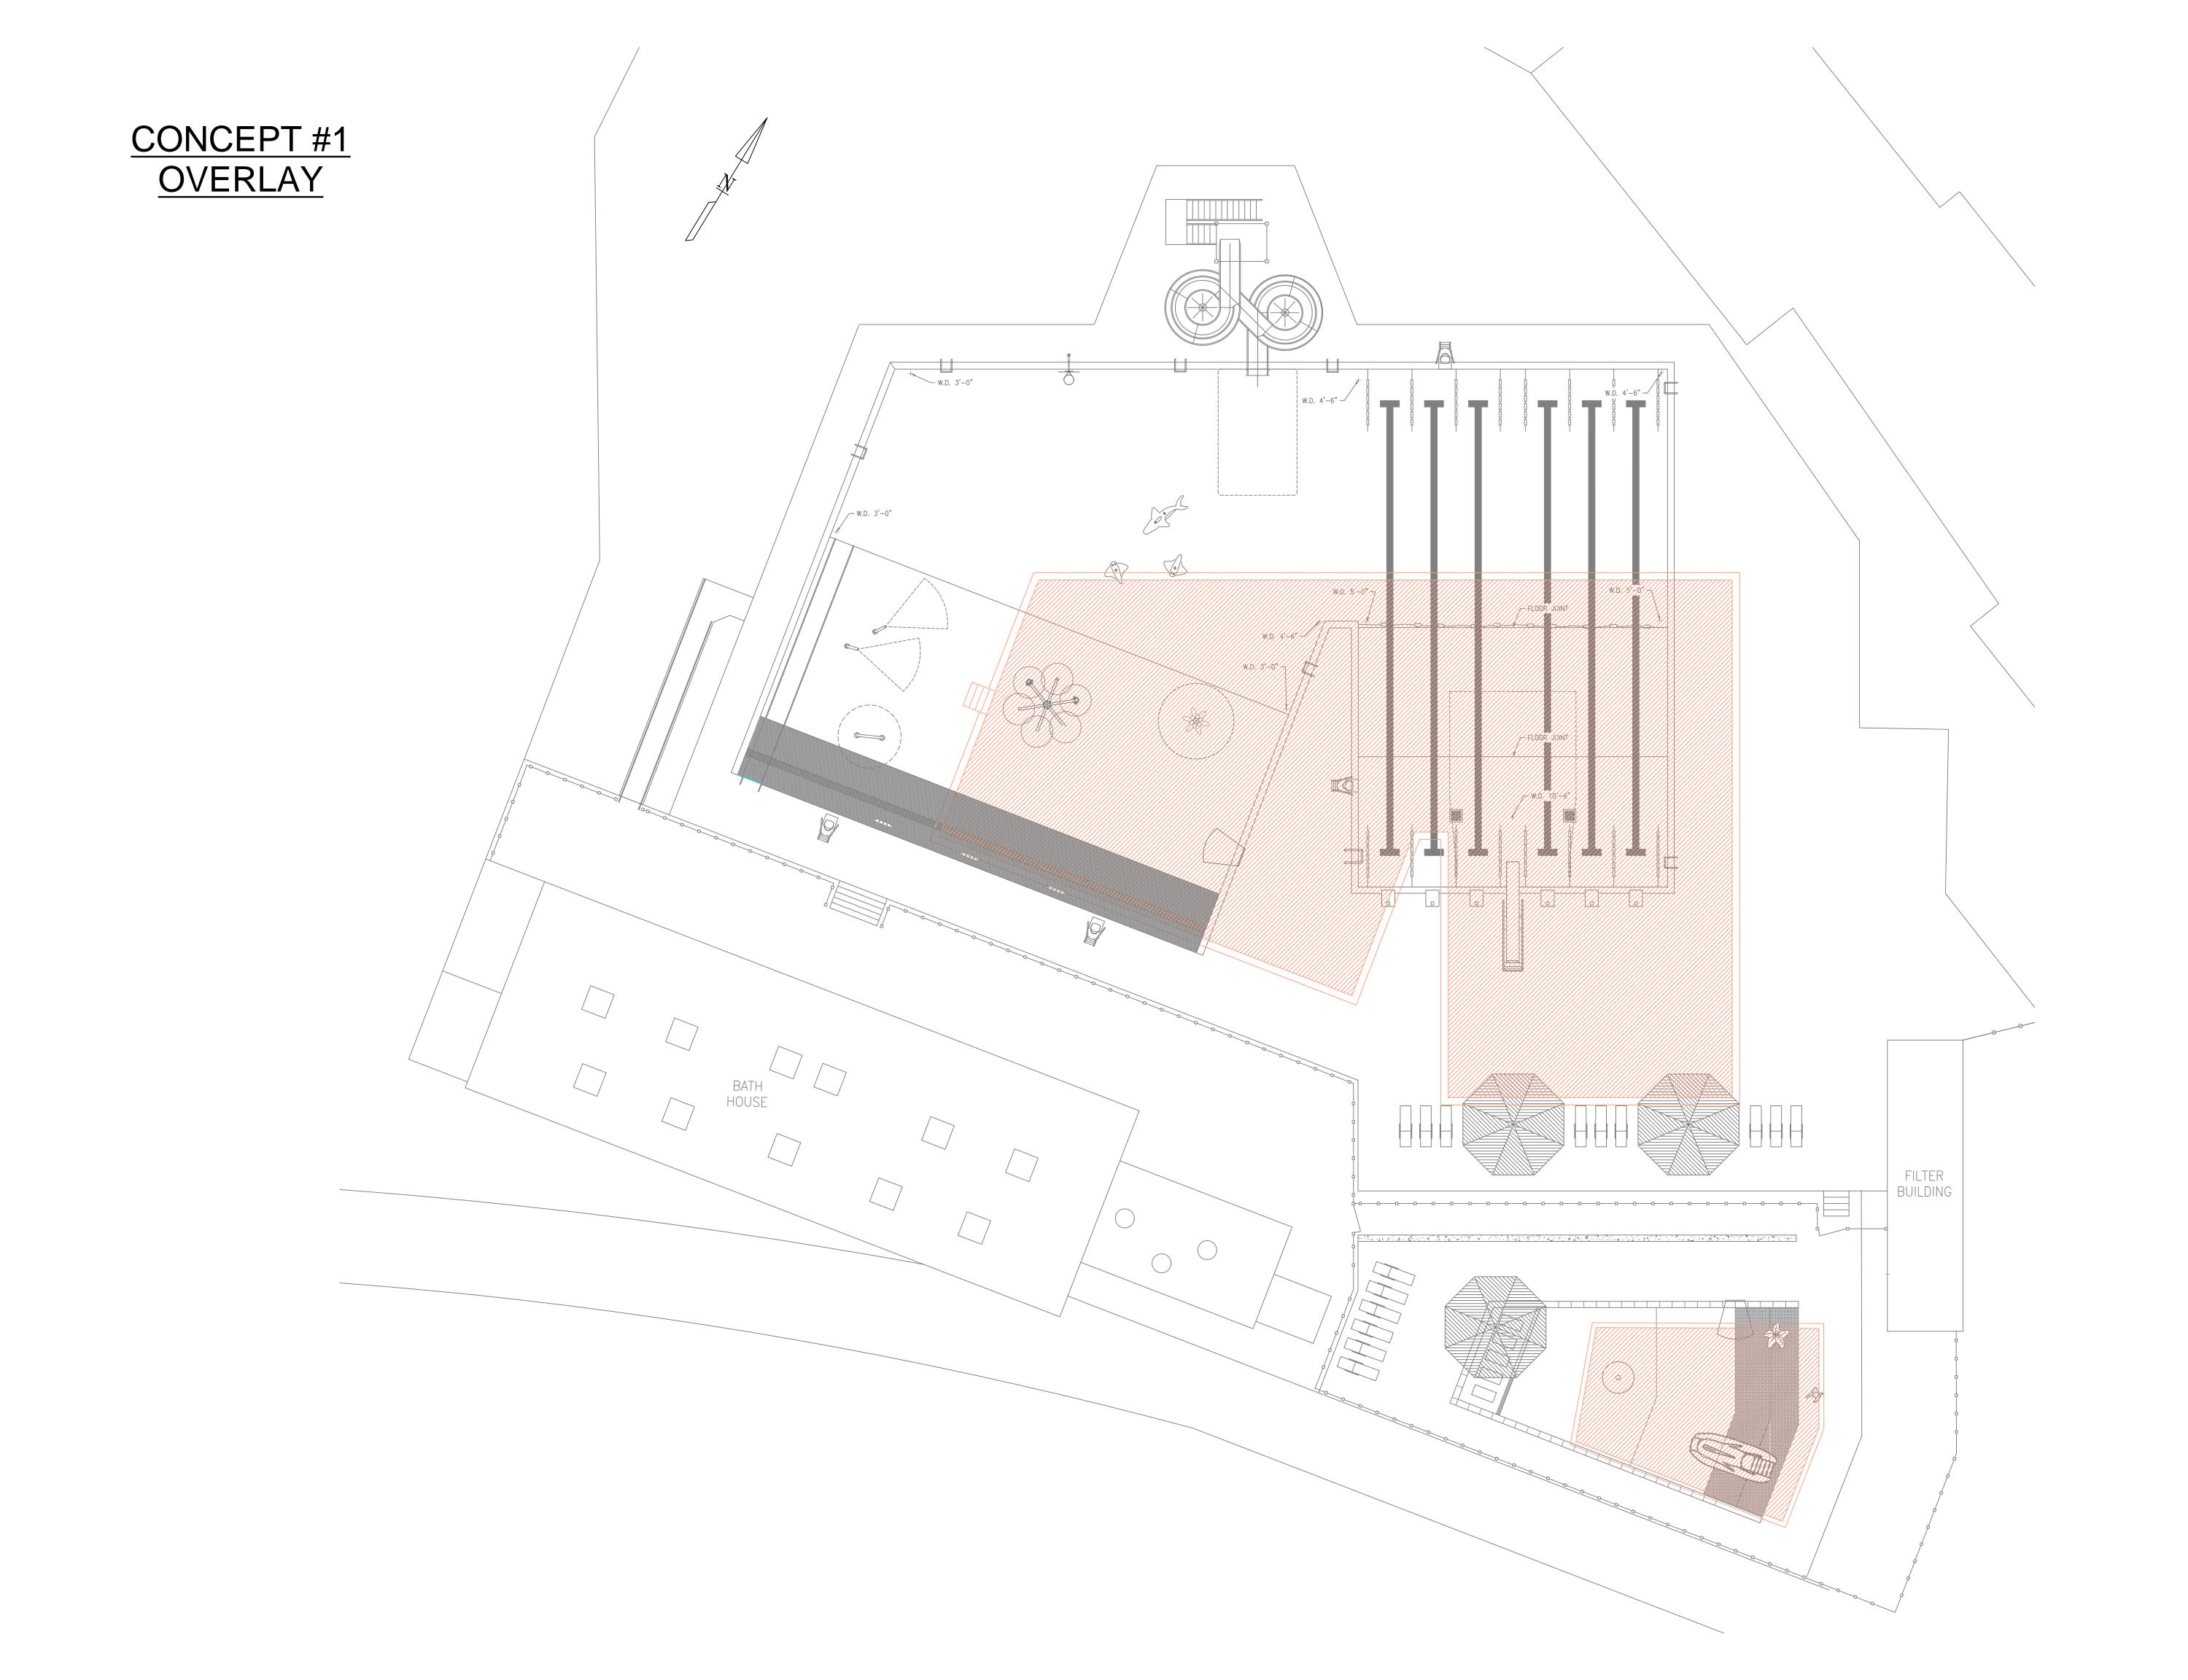

## GREEN TREE SWIMMING POOL NEW POOL CONCEPTS

## CONCEPT #1 MAIN POOL FEATURES

INTERMEDIATE AREA
3'-0" TO 4'-6" DEPTH

COMPETITION LANES
SIX (6) 25 METERS LANES

# CONCEPT #1 WADING POOL FEATURES WADING POOL 0'-0" TO 1'-6" DEPTH