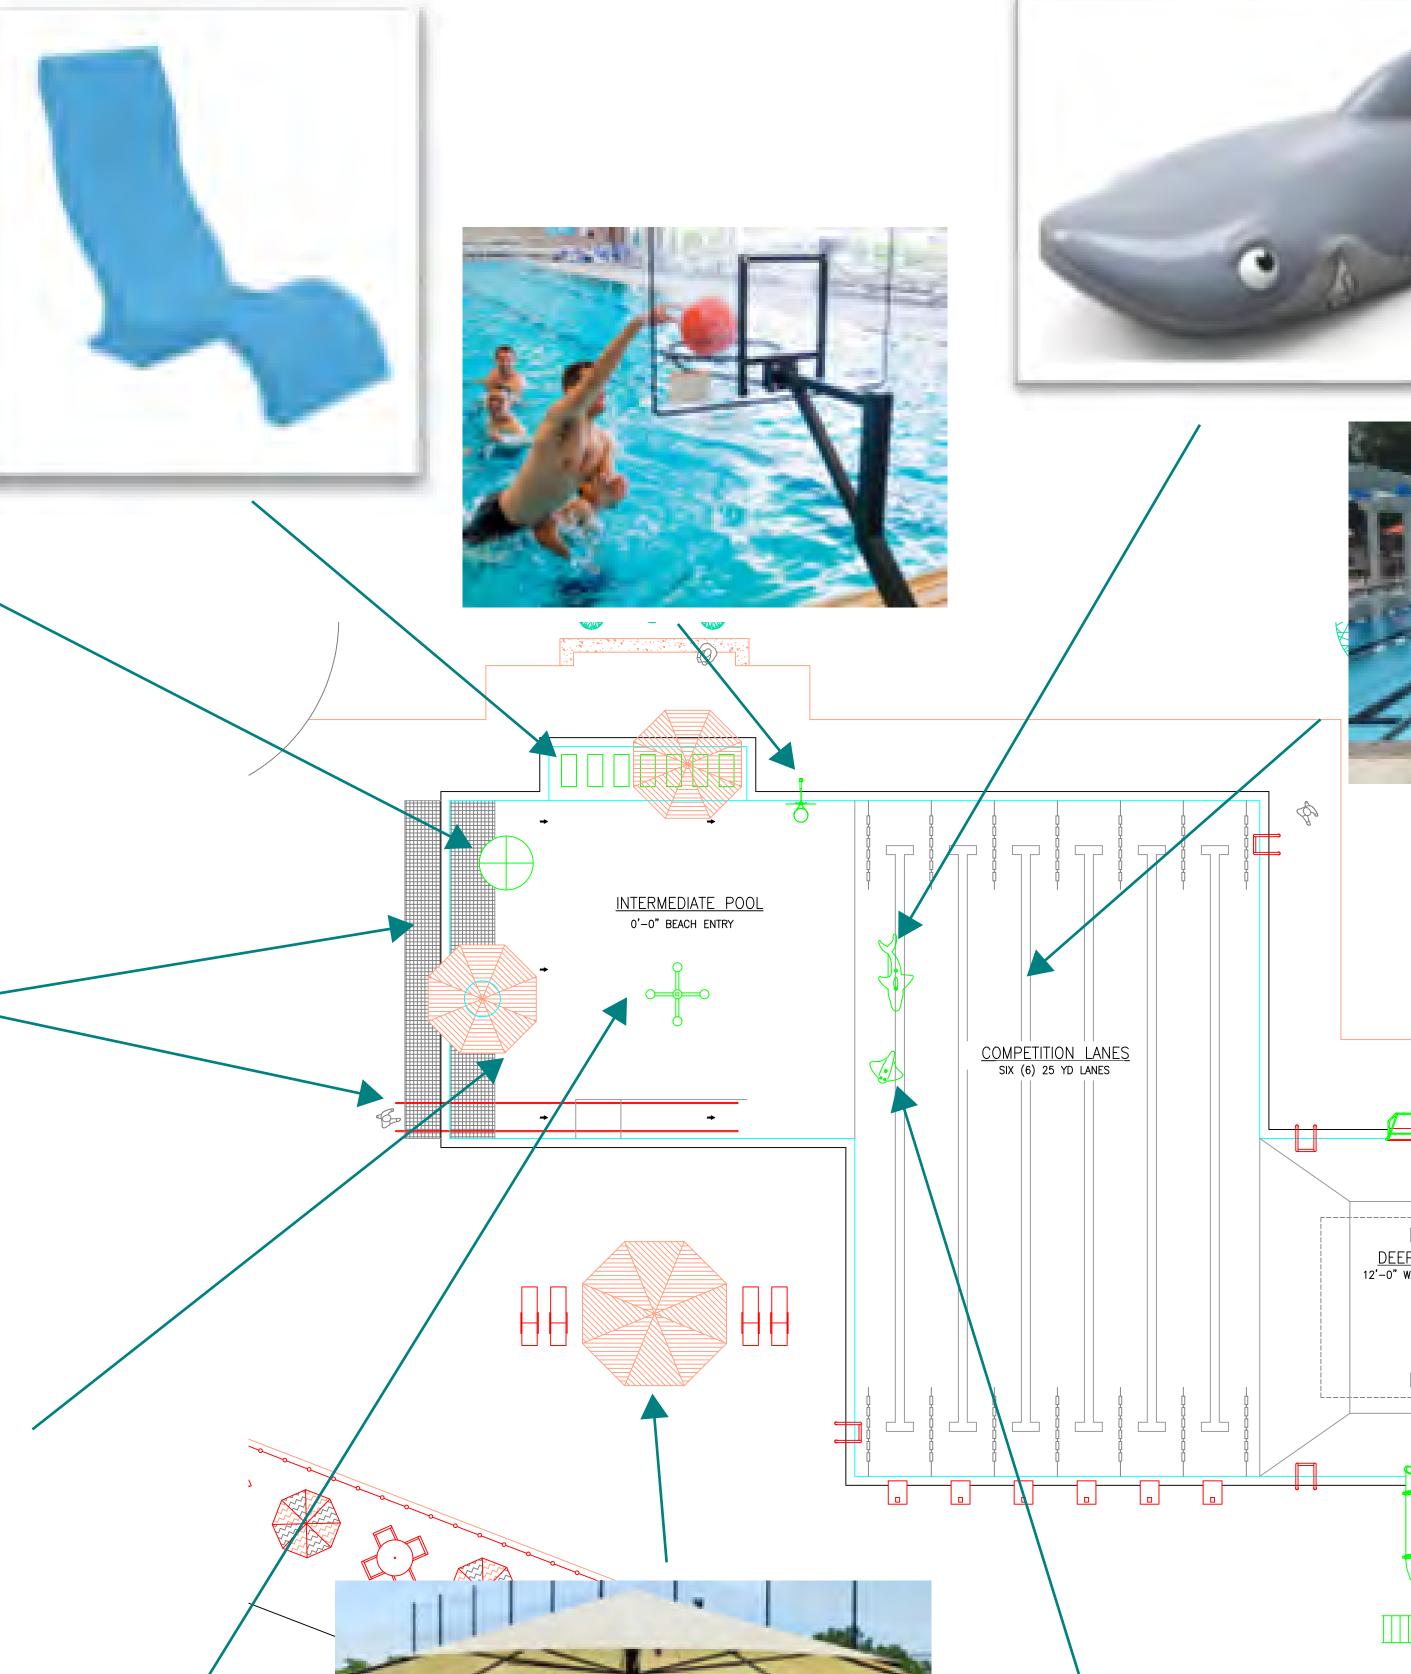

## CONCEPT #1 MAIN POOL FEATURES

INTERMEDIATE AREA
3'-0" TO 4'-6" DEPTH

COMPETITION LANES
SIX (6) 25 METERS LANES

# CONCEPT #1 WADING POOL FEATURES WADING POOL 0'-0" TO 1'-6" DEPTH