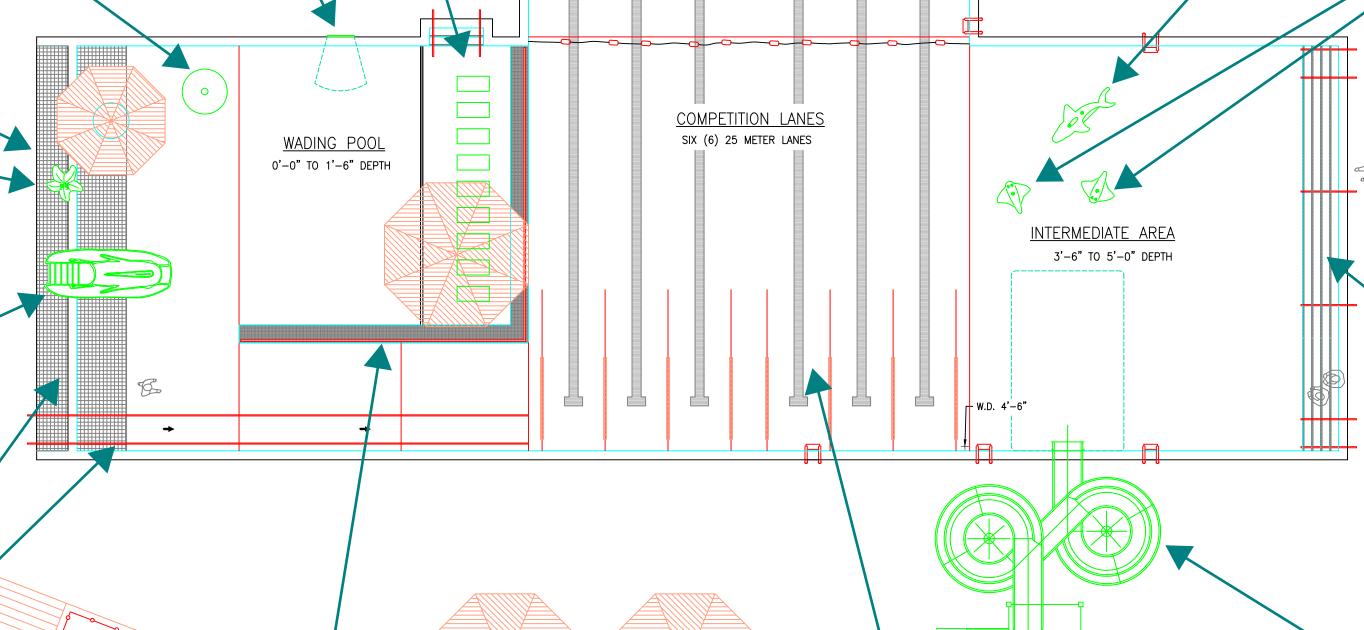

## CONCEPT #1 MAIN POOL FEATURES

INTERMEDIATE AREA
3'-0" TO 4'-6" DEPTH

COMPETITION LANES
SIX (6) 25 METERS LANES

# CONCEPT #1 WADING POOL FEATURES WADING POOL 0'-0" TO 1'-6" DEPTH