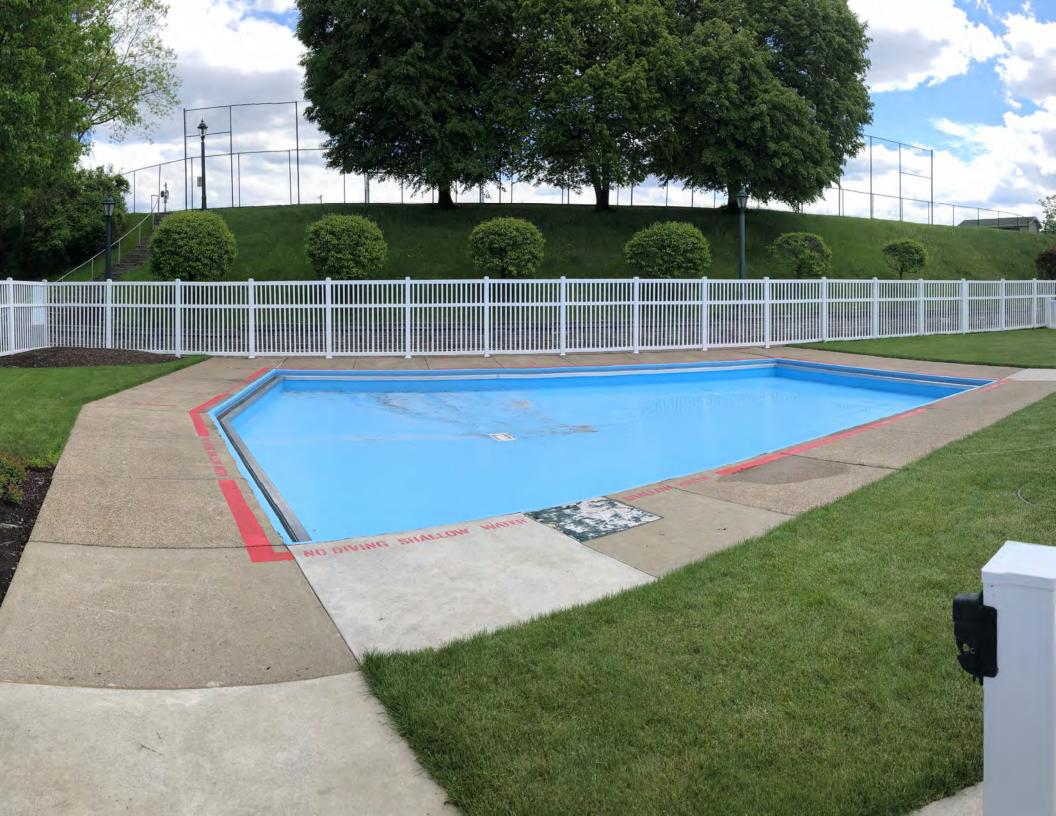

# CONCEPT #1 WADING POOL FEATURES WADING POOL 0'-0" TO 1'-6" DEPTH

# CONCEPT #2 WADING POOL FEATURES WADING POOL 0'-0" TO 1'-6" DEPTH

# CONCEPT #5 WADING POOL FEATURES WADING POOL 0'-0" TO 1'-6" DEPTH

THANK YOU!