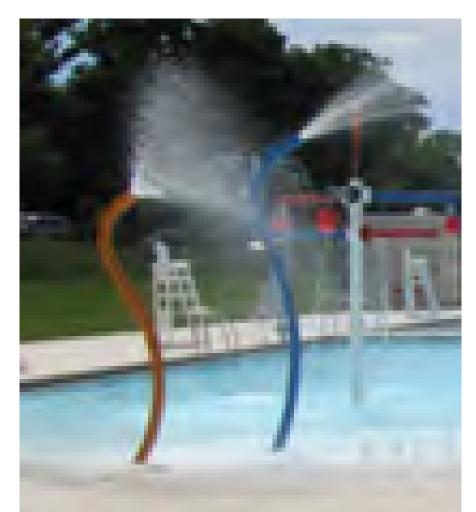

CIL WORKSHOP MEETING

### WILSON POOL PRESENTATION BY AQUATIC FACLITY DESIGN

MONDAY, APRIL 8, 2024 7:00 pm

### **AGENDA**

- 1. CALL TO ORDER BY THE PRESIDING OFFICER
- 2. PLEDGE OF ALLEGIANCE
- 3. ROLL CALL
- 4. PRESENTATION OF CORE BORING RESULTS/RECONSTRUCTION DESIGN CONCEPTS Brent Boyer, Aquatic Facility Design
- 5. **HEARING THE CITIZENS** All persons wishing to address general business or agenda

items will be heard at this time.

- 6. DISCUSSION BY COUNCIL/MAYOR
- 7. ADJOURNMENT



# GREEN TREE SWIMMING POOL GREEN TREE, PA



**AQUATIC FACILITY DESIGN** 





















# J S MACK FOUNDATION SWIMMING POOL WHITE TOWNSHIP, PA





















## GREEN TREE SWIMMING POOL NEW POOL CONCEPTS





## CONCEPT #1 MAIN POOL FEATURES





INTERMEDIATE AREA
3'-0" TO 4'-6" DEPTH























COMPETITION LANES
SIX (6) 25 METERS LANES

# CONCEPT #1 WADING POOL FEATURES WADING POOL 0'-0" TO 1'-6" DEPTH





# CONCEPT #2 MAIN POOL FEATURES

























# CONCEPT #2 WADING POOL FEATURES WADING POOL 0'-0" TO 1'-6" DEPTH



## CONCEPT #2 ALT MAIN POOL FEATURES























# CONCEPT #3 MAIN POOL FEATURES WADING POOL 0'-0" TO 1'-6" DEPTH COMPETITION LANES SIX (6) 25 YD LANES DEEP WELL 10'-6" WATER DEPTH



# CONCEPT #4 MAIN POOL FEATURES





































# CONCEPT #5 MAIN POOL FEATURES















# CONCEPT #5 WADING POOL FEATURES WADING POOL 0'-0" TO 1'-6" DEPTH



THANK YOU!