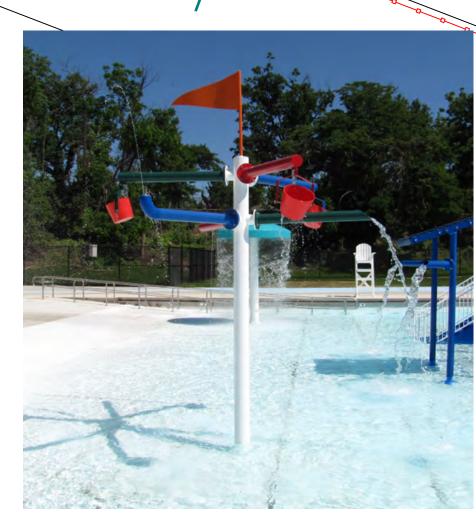

# CONCEPT #1 WADING POOL FEATURES WADING POOL 0'-0" TO 1'-6" DEPTH

# CONCEPT #2 WADING POOL FEATURES WADING POOL 0'-0" TO 1'-6" DEPTH