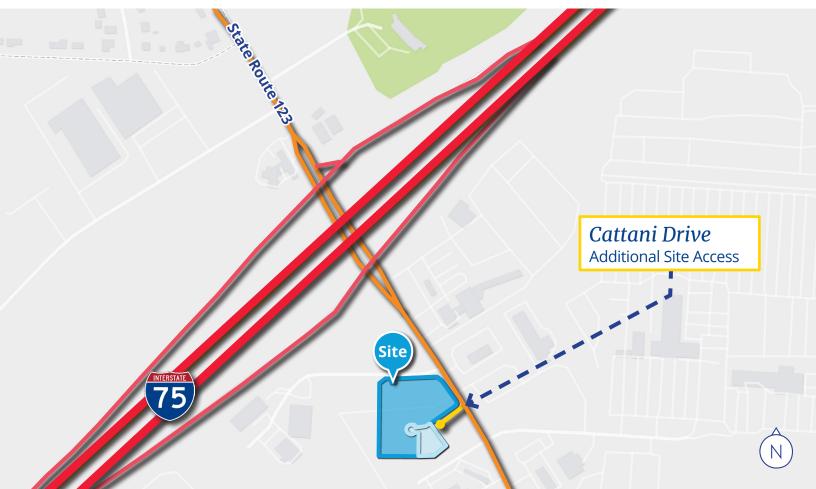

# **Property Highlights**

- 11.37 Acres
- Zoning C-1 Commercial
- Just off highway I-75 with Highway Visibility
- All utilities available
- Signalized

**Use Restrictions Include:** No retail sale of fuel/DEF; no truck repair or tire sales; no restaurant; no adult-oriented business