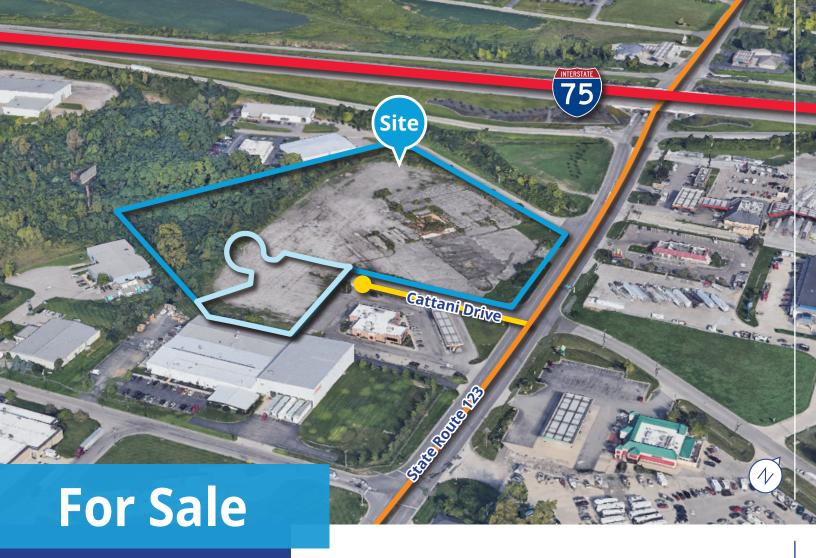

# Cattani Drive at State Route 123 Franklin, OH 45005

Prime land for sale with excellent access to I-75!

# **Property Highlights**

- 11.37 Acres
- Zoning C-1 Commercial
- Just off highway I-75 with Highway Visibility
- All utilities available
- Signalized

**Use Restrictions Include:** No retail sale of fuel/DEF; no truck repair or tire sales; no restaurant; no adult-oriented business

**Asking Price:** \$1,591,000 or \$140,000/Acre