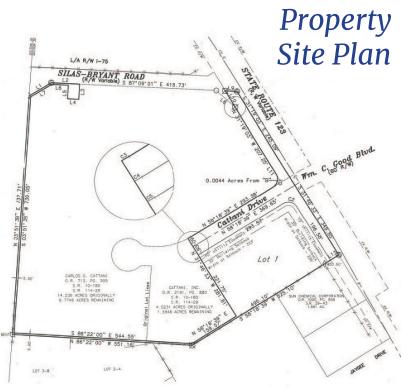

# **Property Highlights**

- 11.37 Acres
- Zoning C-1 Commercial
- Just off highway I-75 with Highway Visibility
- All utilities available
- Signalized

**Use Restrictions Include:** No retail sale of fuel/DEF; no truck repair or tire sales; no restaurant; no adult-oriented business