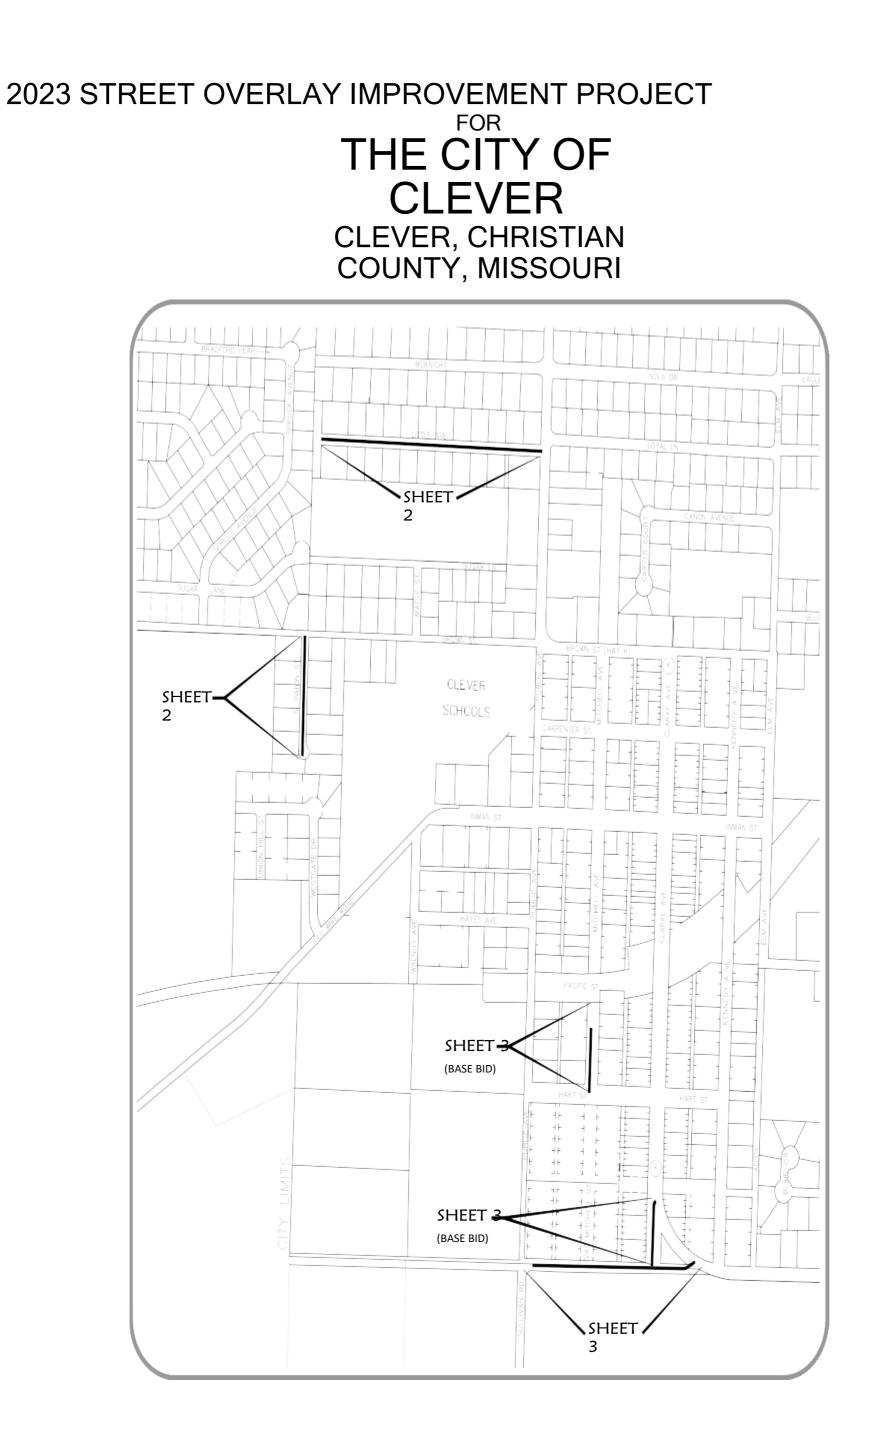

- 1. CALL TO ORDER & PLEDGE OF ALLEGIANCE
- 2. MINUTES: January 17, 2023
- 3. FINANCIALS
  - a. January 2023 Financials:
    - Rev Admin: \$203,936.59 St: \$8,280.80 Crt \$2,985.00 Water \$55,902.98 Sewer \$27,812.27 Exp Admin: \$91,973.08 St: \$4,271.08 Crt \$2,985.00 Water \$75,443.44 Sewer \$75,223.60
  - b. Bank accounts: name changing and closings
- 4. WATER/WASTEWATER
  - a. Ronnie Keithley Water Report
  - b. Bert Bond Wastewater Report
- 5. COURT
  - a. Written
- 6. STREETS/PARKS/GROUNDS
  - a. Paving bid out: Little Ave, Inmon St, S Mitchell, S Clarke, Grant St
- 7. PLANNING AND ZONING
  - a. Bill 01-2023 Ordinance 573: 108 & 110 E Meadowbrook Ave Lot Adjustment
  - b. Bill 02-2023 Ordinance 573: Clever 2023 Technical Specifications and Storm Water
- 8. POLICE
- 9. ADMINISTRATION
  - a. Clever 4-H Presentation of a handmade table
  - b. Bill 03: Procedure to Enact Ordinances discussion
  - c. Bill 04: Impeachment Procedures discussion
  - d. Bill 05: Board to Select an Acting President discussion
  - e. Bill 06: Clever Clean Air Act of 2023 discussion
  - f. Discussion on recreational marijuana ordinance(s)