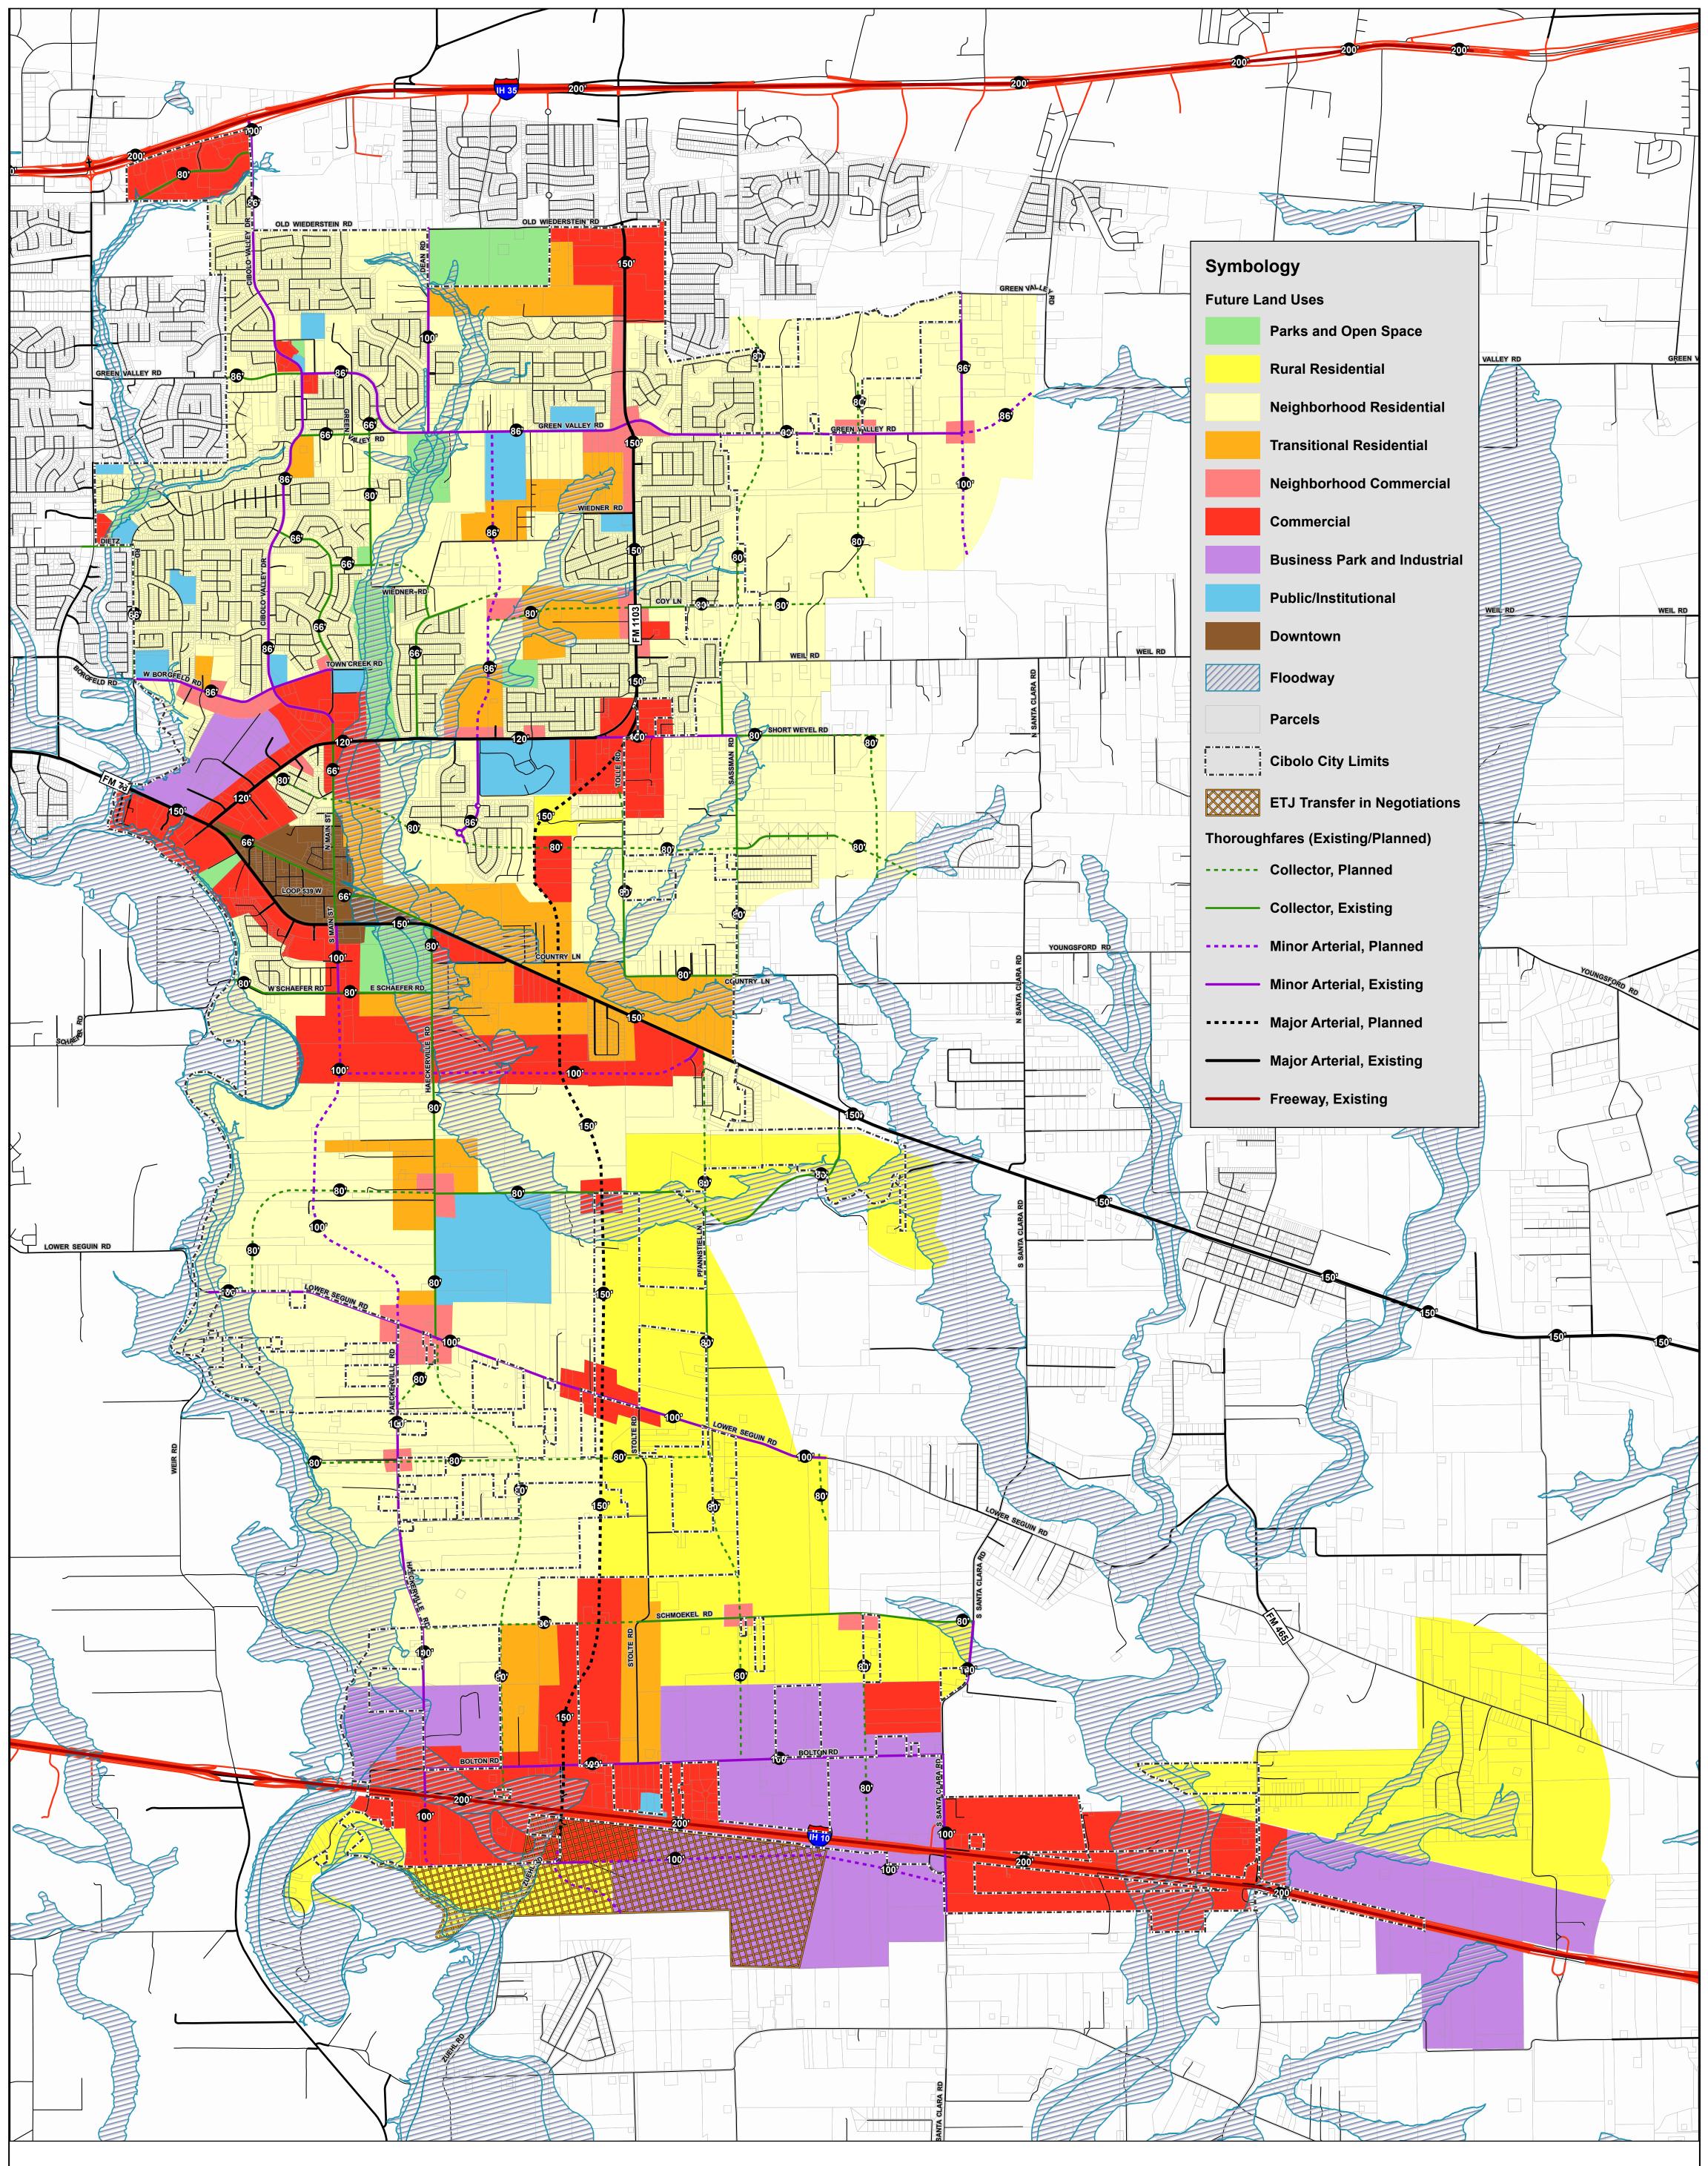

## Future Land Use and Thoroughfare Map

City of Cibolo

August, 9th 2022

\*\*\*A comprehensive plan shall not constitute zoning regulations or establish zoning district boundaries\*\*\*

0 <sup>1</sup>/<sub>2</sub> 1 2 Mile This is to certify this map as the Official Future Land Use Map/Future Thoroughfare Plan adopted on \_\_\_\_\_\_ by the City Council of the City of Cibolo, Texas.