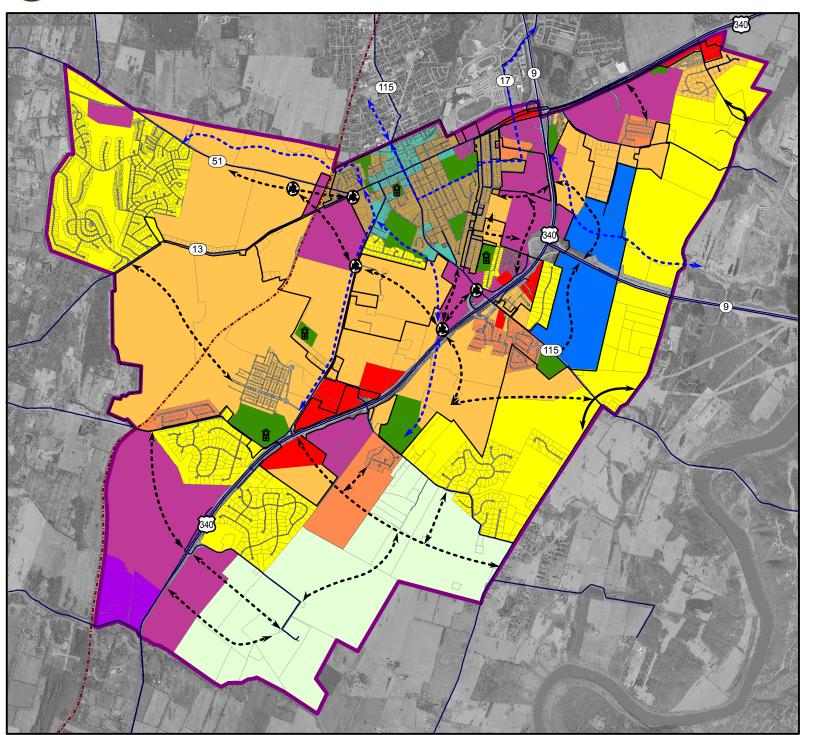

## **UGB Future Land Use: 10-Year Growth Scenario**

## **Future Land Use Classification**

- Urban Agriculture Rural
- Residential Low Density
- Residential Medium High Density
- Old Town Residential
- Mixed Use Residential
- Old Town Mixed Use Commercial
- Mixed Use Commercial
- General Commercial
- Professional Office & Institutional District
- Light Industrial
- Public / Quasi Public Land

## **Proposed Transportation Improvement**

- · New Road
- New Off-Road Trail
- ✓ Improvement to Existing Road
- New Roundabout

## **Additional Map Elements**

- /// Railroad Track
- ✓ Urban Growth Boundary (UGB)
- City Boundary
- Public School

0.5 1 2 Miles

Map created by the City of Charles Town Department of Community Development on 5/26/2017